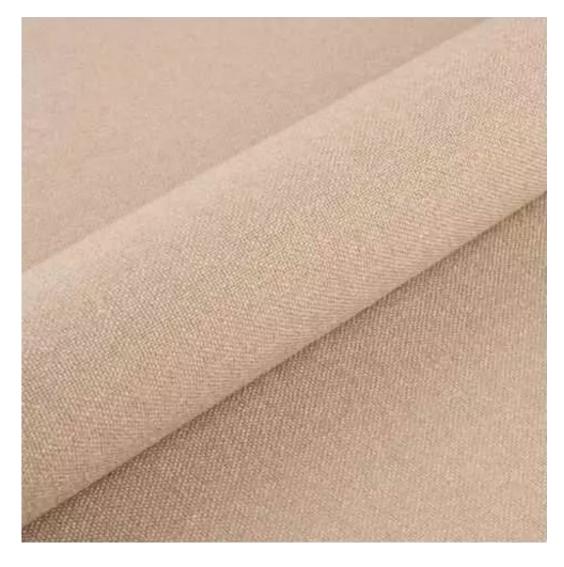

# **Product description**

Upholstered Bench with hanger Industrial style LGM-179 HAMILTON-2812  $\mid$  Width: 70 cm - 200 cm  $\mid$  Height: 40 cm - 50 cm  $\mid$  Depth: 30 cm - 40 cm  $\mid$ 

Technical data

Product-Code:

| LGM-179                 |  |
|-------------------------|--|
| Catalogue number:       |  |
| 24373                   |  |
| Condition:              |  |
|                         |  |
| New                     |  |
| Bench width:            |  |
| 70 cm - 200 cm          |  |
| Choose from parameter   |  |
|                         |  |
| Bench height:           |  |
| 40 cm - 50 cm           |  |
| Choose from parameter   |  |
|                         |  |
| Bench depth:            |  |
| 30 cm - 40 cm           |  |
| Choose from parameter   |  |
|                         |  |
| Number of hangers:      |  |
| 3 - 6                   |  |
| Choose from parameter   |  |
| Towns of follows        |  |
| Type of fabric:         |  |
| Choose from parameter   |  |
| Type of fabric (Photo): |  |
| HAMILTON-2812           |  |
|                         |  |
|                         |  |
|                         |  |

Height: 40 cm , 45 cm , 50 cm Depth: 30 cm , 35 cm , 40 cm Hanger height: 190 cm Number of hangers: 3 , 4 , 5 , 6 Hanger panel side: Left , Right

Type of fabric: HAMILTON-2812 (Photo), ANDRE-1300, ANDRE-1301, ANDRE-1302, ANDRE-1303, ANDRE-1304, ANDRE-1305, ANDRE-1306, ANDRE-1307, ANDRE-1308, ANDRE-1309, ANDRE-1310, ART-DECO-VELVET-01, ART-DECO-VELVET-02, ART-DECO-VELVET-03, ART-DECO-VELVET-04, ART-DECO-VELVET-05, ART-DECO-VELVET-06, ART-DECO-VELVET-07, ART-DECO-VELVET-08, ART-DECO-VELVET-09, ART-DECO-VELVET-10...11 (write a comment in order), ATOS-111, ATOS-112, ATOS-113, ATOS-114, ATOS-115, ATOS-116, ATOS-117, ATOS-118, ATOS-119, ATOS-120...126 (write a comment in order), AURORA-2480, AURORA-2481, AURORA-2482, AURORA-2483, AURORA-2484, AURORA-2485, AURORA-2486, AURORA-2487, AURORA-2488, AURORA-2489...2505 (write a comment in order), BALOO-2071, BALOO-2072, BALOO-2073, BALOO-2074, BALOO-2076, BALOO-2077, BALOO-2078, BALOO-2079, BALOO-2081, BALOO-2082...2089 (write a comment in order), BLACK-WHITE-VELVET-01, BLACK-WHITE-VELVET-03, BLACK-WHITE-VELVET-03, BLACK-WHITE-VELVET-03, BLACK-WHITE-VELVET-07, BLACK-WHITE-VELVET-08,