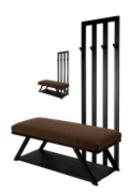

# Upholstered Bench with hanger Industrial style LGM-179 HAMILTON-2812

| Number        | 24373            |
|---------------|------------------|
| Producer code | LGM-179          |
| Manufacturer  | Emra Wood Design |

# **Product description**

Upholstered Bench with hanger Industrial style LGM-179 HAMILTON-2812  $\mid$  Width: 70 cm - 200 cm  $\mid$  Height: 40 cm - 50 cm  $\mid$  Depth: 30 cm - 40 cm  $\mid$ 

Technical data

Product-Code:

| LGM-179                 |  |
|-------------------------|--|
| Catalogue number:       |  |
| 24373                   |  |
| Condition:              |  |
|                         |  |
| New                     |  |
| Bench width:            |  |
| 70 cm - 200 cm          |  |
| Choose from parameter   |  |
|                         |  |
| Bench height:           |  |
| 40 cm - 50 cm           |  |
| Choose from parameter   |  |
|                         |  |
| Bench depth:            |  |
| 30 cm - 40 cm           |  |
| Choose from parameter   |  |
|                         |  |
| Number of hangers:      |  |
| 3 - 6                   |  |
| Choose from parameter   |  |
| Towns of follows        |  |
| Type of fabric:         |  |
| Choose from parameter   |  |
| Type of fabric (Photo): |  |
| HAMILTON-2812           |  |
|                         |  |
|                         |  |
|                         |  |

## Upholstered Bench with hanger Industrial style LGM-179 HAMILTON-2812

- · A functional and practical bench for hallway, living room, bedroom, dressing room, bathroom, reception and office
- Some bench models have a practical shelf for shoes
- The frame and upholstery are made of the highest quality materials
- Production of the bench according to customer requirements

#### **Product features**

- Very high-quality and precise workmanship directly from the manufacturer
- The bench features an interchangeable seat to adapt the product to the future appearance of the room
- The bench does not require self-assembly and is delivered to the customer in its entirety
- Take a look at our fabric palette for more options
- We are at your disposal if you have any questions about the product
- By purchasing a product, you are buying a non-prefabricated item made according to specifications (selection of color, upholstery, materials, etc.)