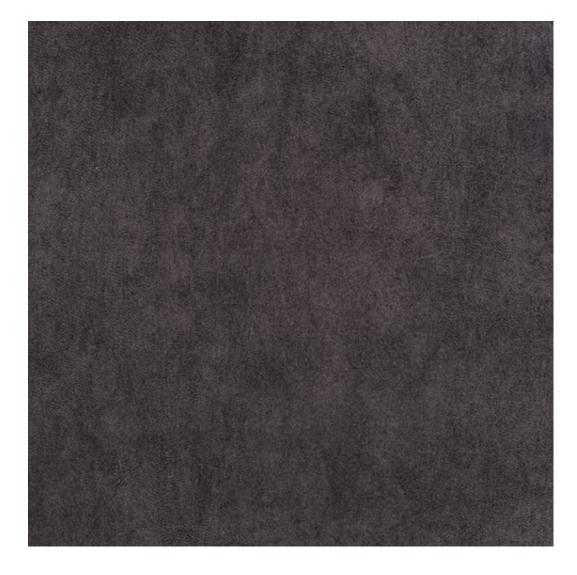

# **Product description**

Upholstered Bench with hanger Industrial style LGM-179 HAMILTON-2812  $\mid$  Width: 70 cm - 200 cm  $\mid$  Height: 40 cm - 50 cm  $\mid$  Depth: 30 cm - 40 cm  $\mid$ 

Technical data

Product-Code:

| LGM-179                 |  |
|-------------------------|--|
| Catalogue number:       |  |
| 24373                   |  |
| Condition:              |  |
|                         |  |
| New                     |  |
| Bench width:            |  |
| 70 cm - 200 cm          |  |
| Choose from parameter   |  |
|                         |  |
| Bench height:           |  |
| 40 cm - 50 cm           |  |
| Choose from parameter   |  |
|                         |  |
| Bench depth:            |  |
| 30 cm - 40 cm           |  |
| Choose from parameter   |  |
|                         |  |
| Number of hangers:      |  |
| 3 - 6                   |  |
| Choose from parameter   |  |
| Towns of follows        |  |
| Type of fabric:         |  |
| Choose from parameter   |  |
| Type of fabric (Photo): |  |
| HAMILTON-2812           |  |
|                         |  |
|                         |  |
|                         |  |