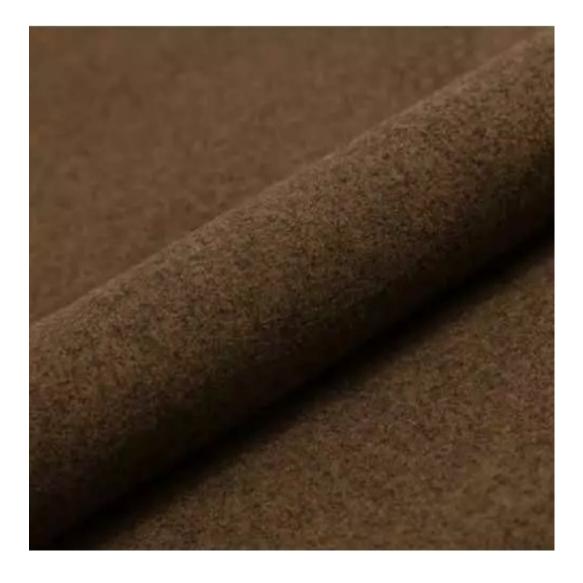

Product-Code:

| LGM-179                 |  |
|-------------------------|--|
| Catalogue number:       |  |
| 24373                   |  |
| Condition:              |  |
|                         |  |
| New                     |  |
| Bench width:            |  |
| 70 cm - 200 cm          |  |
| Choose from parameter   |  |
|                         |  |
| Bench height:           |  |
| 40 cm - 50 cm           |  |
| Choose from parameter   |  |
|                         |  |
| Bench depth:            |  |
| 30 cm - 40 cm           |  |
| Choose from parameter   |  |
|                         |  |
| Number of hangers:      |  |
| 3 - 6                   |  |
| Choose from parameter   |  |
| Towns of follows        |  |
| Type of fabric:         |  |
| Choose from parameter   |  |
| Type of fabric (Photo): |  |
| HAMILTON-2812           |  |
|                         |  |
|                         |  |
|                         |  |

Height: 40 cm , 45 cm , 50 cm Depth: 30 cm , 35 cm , 40 cm Hanger height: 190 cm Number of hangers: 3 , 4 , 5 , 6 Hanger panel side: Left , Right

Type of fabric: HAMILTON-2812 (Photo), ANDRE-1300, ANDRE-1301, ANDRE-1302, ANDRE-1303, ANDRE-1304, ANDRE-1305, ANDRE-1306, ANDRE-1307, ANDRE-1308, ANDRE-1309, ANDRE-1310, ART-DECO-VELVET-01, ART-DECO-VELVET-02, ART-DECO-VELVET-03, ART-DECO-VELVET-04, ART-DECO-VELVET-05, ART-DECO-VELVET-06, ART-DECO-VELVET-07, ART-DECO-VELVET-08, ART-DECO-VELVET-09, ART-DECO-VELVET-10...11 (write a comment in order), ATOS-111, ATOS-112, ATOS-113, ATOS-114, ATOS-115, ATOS-116, ATOS-117, ATOS-118, ATOS-119, ATOS-120...126 (write a comment in order), AURORA-2480, AURORA-2481, AURORA-2482, AURORA-2483, AURORA-2484, AURORA-2485, AURORA-2486, AURORA-2487, AURORA-2488, AURORA-2489...2505 (write a comment in order), BALOO-2071, BALOO-2072, BALOO-2073, BALOO-2074, BALOO-2076, BALOO-2077, BALOO-2078, BALOO-2079, BALOO-2081, BALOO-2082...2089 (write a comment in order), BLACK-WHITE-VELVET-01, BLACK-WHITE-VELVET-03, BLACK-WHITE-VELVET-03, BLACK-WHITE-VELVET-03, BLACK-WHITE-VELVET-07, BLACK-WHITE-VELVET-08,