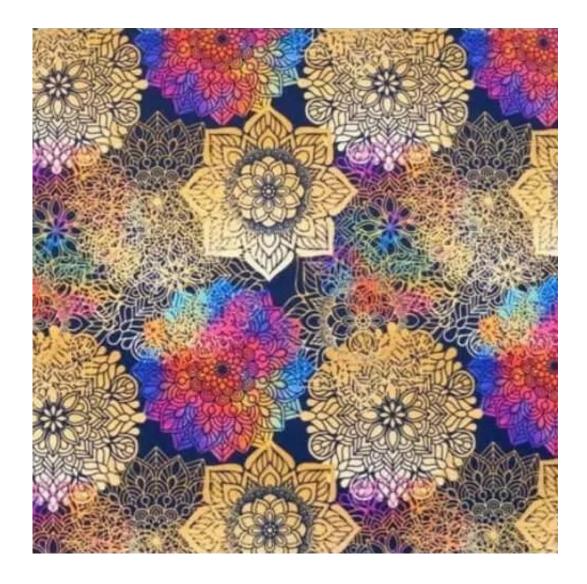

# **Product description**

Upholstered Bench with hanger Industrial style LGM-179 HAMILTON-2812  $\mid$  Width: 70 cm - 200 cm  $\mid$  Height: 40 cm - 50 cm  $\mid$  Depth: 30 cm - 40 cm  $\mid$ 

Technical data

Product-Code:

| LGM-179                 |  |
|-------------------------|--|
| Catalogue number:       |  |
| 24373                   |  |
| Condition:              |  |
|                         |  |
| New                     |  |
| Bench width:            |  |
| 70 cm - 200 cm          |  |
| Choose from parameter   |  |
|                         |  |
| Bench height:           |  |
| 40 cm - 50 cm           |  |
| Choose from parameter   |  |
|                         |  |
| Bench depth:            |  |
| 30 cm - 40 cm           |  |
| Choose from parameter   |  |
|                         |  |
| Number of hangers:      |  |
| 3 - 6                   |  |
| Choose from parameter   |  |
| Towns of follows        |  |
| Type of fabric:         |  |
| Choose from parameter   |  |
| Type of fabric (Photo): |  |
| HAMILTON-2812           |  |
|                         |  |
|                         |  |
|                         |  |

Height: 40 cm , 45 cm , 50 cm Depth: 30 cm , 35 cm , 40 cm Hanger height: 190 cm Number of hangers: 3 , 4 , 5 , 6 Hanger panel side: Left , Right

Type of fabric: HAMILTON-2812 (Photo), ANDRE-1300, ANDRE-1301, ANDRE-1302, ANDRE-1303, ANDRE-1304, ANDRE-1305, ANDRE-1306, ANDRE-1307, ANDRE-1308, ANDRE-1309, ANDRE-1310, ART-DECO-VELVET-01, ART-DECO-VELVET-02, ART-DECO-VELVET-03, ART-DECO-VELVET-04, ART-DECO-VELVET-05, ART-DECO-VELVET-06, ART-DECO-VELVET-07, ART-DECO-VELVET-08, ART-DECO-VELVET-09, ART-DECO-VELVET-10...11 (write a comment in order), ATOS-111, ATOS-112, ATOS-113, ATOS-114, ATOS-115, ATOS-116, ATOS-117, ATOS-118, ATOS-119, ATOS-120...126 (write a comment in order), AURORA-2480, AURORA-2481, AURORA-2482, AURORA-2483, AURORA-2484, AURORA-2485, AURORA-2486, AURORA-2487, AURORA-2488, AURORA-2489...2505 (write a comment in order), BALOO-2071, BALOO-2072, BALOO-2073, BALOO-2074, BALOO-2076, BALOO-2077, BALOO-2078, BALOO-2079, BALOO-2081, BALOO-2082...2089 (write a comment in order), BLACK-WHITE-VELVET-01, BLACK-WHITE-VELVET-03, BLACK-WHITE-VELVET-03, BLACK-WHITE-VELVET-03, BLACK-WHITE-VELVET-07, BLACK-WHITE-VELVET-08,