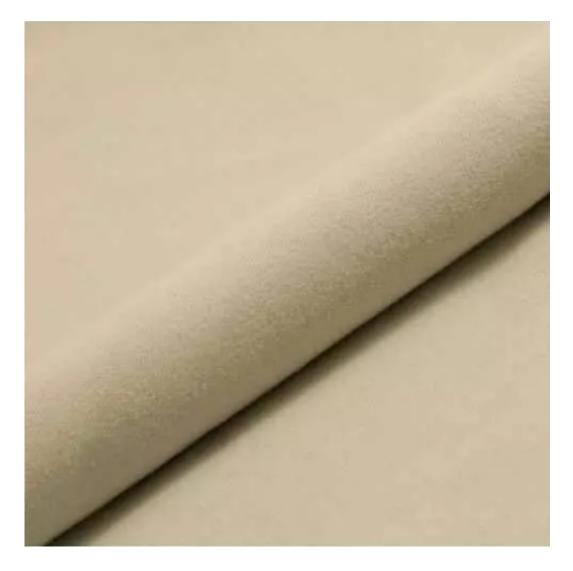

Product-Code:

| LGM-179                 |  |
|-------------------------|--|
| Catalogue number:       |  |
| 24373                   |  |
| Condition:              |  |
|                         |  |
| New                     |  |
| Bench width:            |  |
| 70 cm - 200 cm          |  |
| Choose from parameter   |  |
|                         |  |
| Bench height:           |  |
| 40 cm - 50 cm           |  |
| Choose from parameter   |  |
|                         |  |
| Bench depth:            |  |
| 30 cm - 40 cm           |  |
| Choose from parameter   |  |
|                         |  |
| Number of hangers:      |  |
| 3 - 6                   |  |
| Choose from parameter   |  |
| Towns of follows        |  |
| Type of fabric:         |  |
| Choose from parameter   |  |
| Type of fabric (Photo): |  |
| HAMILTON-2812           |  |
|                         |  |
|                         |  |
|                         |  |

Height: 40 cm , 45 cm , 50 cm Depth: 30 cm , 35 cm , 40 cm Hanger height: 190 cm Number of hangers: 3 , 4 , 5 , 6 Hanger panel side: Left , Right

Type of fabric: HAMILTON-2812 (Photo), ANDRE-1300, ANDRE-1301, ANDRE-1302, ANDRE-1303, ANDRE-1304, ANDRE-1305, ANDRE-1306, ANDRE-1307, ANDRE-1308, ANDRE-1309, ANDRE-1310, ART-DECO-VELVET-01, ART-DECO-VELVET-02, ART-DECO-VELVET-03, ART-DECO-VELVET-04, ART-DECO-VELVET-05, ART-DECO-VELVET-06, ART-DECO-VELVET-07, ART-DECO-VELVET-08, ART-DECO-VELVET-09, ART-DECO-VELVET-10...11 (write a comment in order), ATOS-111, ATOS-112, ATOS-113, ATOS-114, ATOS-115, ATOS-116, ATOS-117, ATOS-118, ATOS-119, ATOS-120...126 (write a comment in order), AURORA-2480, AURORA-2481, AURORA-2482, AURORA-2483, AURORA-2484, AURORA-2485, AURORA-2486, AURORA-2487, AURORA-2488, AURORA-2489...2505 (write a comment in order), BALOO-2071, BALOO-2072, BALOO-2073, BALOO-2074, BALOO-2076, BALOO-2077, BALOO-2078, BALOO-2079, BALOO-2081, BALOO-2082...2089 (write a comment in order), BLACK-WHITE-VELVET-01, BLACK-WHITE-VELVET-03, BLACK-WHITE-VELVET-03, BLACK-WHITE-VELVET-03, BLACK-WHITE-VELVET-07, BLACK-WHITE-VELVET-08,