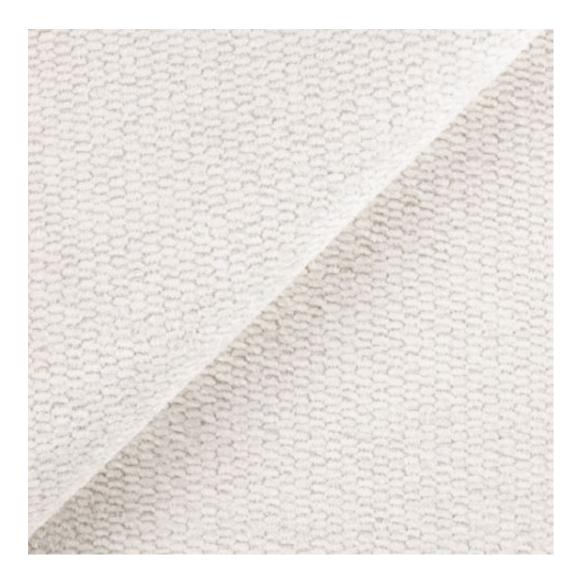

Choose from parameter

Type of fabric:

Choose from parameter

Type of fabric (Photo):

HAMILTON-2808

Product description

### This product has additional options:

Width: 70 cm , 75 cm , 80 cm , 85 cm , 90 cm , 95 cm , 100 cm , 105 cm , 110 cm , 115 cm , 120 cm , 125 cm , 130 cm , 135 cm , 140 cm , 145 cm , 150 cm , 155 cm , 160 cm , 165 cm , 170 cm , 175 cm , 180 cm , 185 cm , 190 cm , 195 cm , 200 cm Height: 40 cm , 45 cm , 50 cm Depth: 30 cm , 35 cm , 40 cm Hanger height: 190 cm Number of hangers: 3 , 4 , 5 , 6 Hanger panel side: Left , Right Type of fabric: HAMILTON-2808 (Photo) , ANDRE-1300 , ANDRE-1301 , ANDRE-1302 , ANDRE-1303 , ANDRE-1304 , ANDRE-1305 , ANDRE-1306 , ANDRE-1307 , ANDRE-1308 , ANDRE-1309 , ANDRE-1310 , ART-DECO-VELVET-01 , ART-DECO-VELVET-02 , ART-DECO-VELVET-03 , ART-DECO-VELVET-04 , ART-DECO-VELVET-05 , ART-DECO-VELVET-06 , ART-DECO-VELVET-07 , ART-DECO-VELVET-08 , ART-DECO-VELVET-09 , ART-DECO-VELVET-10..11 (write a comment in order) , ATOS-111 , ATOS-112 , ATOS-113 , ATOS-114 , ATOS-115 , ATOS-116 , ATOS-117 , ATOS-118 , ATOS-119 , ATOS-120..126 (write a comment in order) , AURORA-2480 , AURORA-2481 , AURORA-2482 , AURORA-2483 , AURORA-2484 , AURORA-2485 , AURORA-2486 , AURORA-2487 , AURORA-2488 , AURORA-2489..2505 (write a comment in order) , BALOO-2071 , BALOO-2072