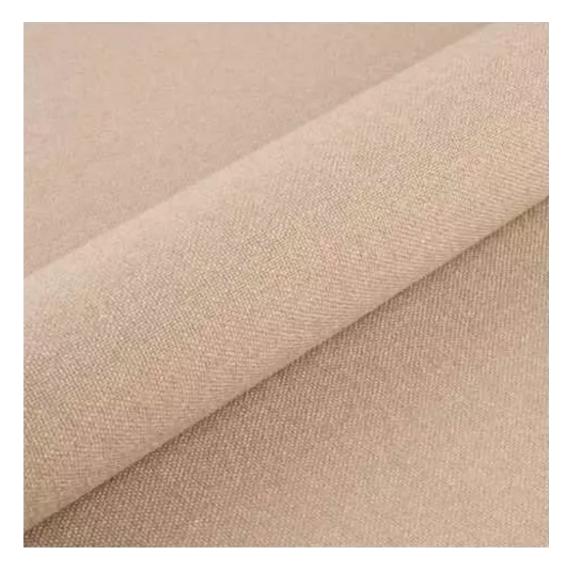

Choose from parameter

Type of fabric:

Choose from parameter

Type of fabric (Photo):

HAMILTON-2808

Product description

#### GEODY

HAMILTON

HEXAGON-VELVET

HOLD-ME

HUSK-VELVET

HYGGE

LEAF-VELVET

LIKE-ME