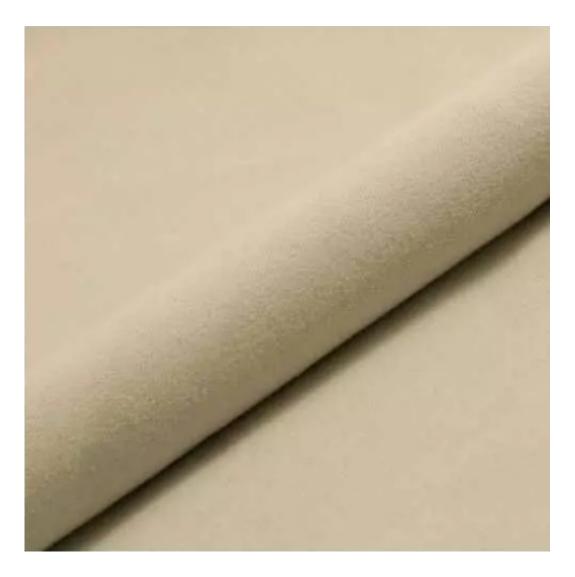

Choose from parameter

Type of fabric:

Choose from parameter

Type of fabric (Photo):

HAMILTON-2808

Product description

#### GEODY

HAMILTON

HEXAGON-VELVET

HOLD-ME

HUSK-VELVET

HYGGE

LEAF-VELVET

LIKE-ME