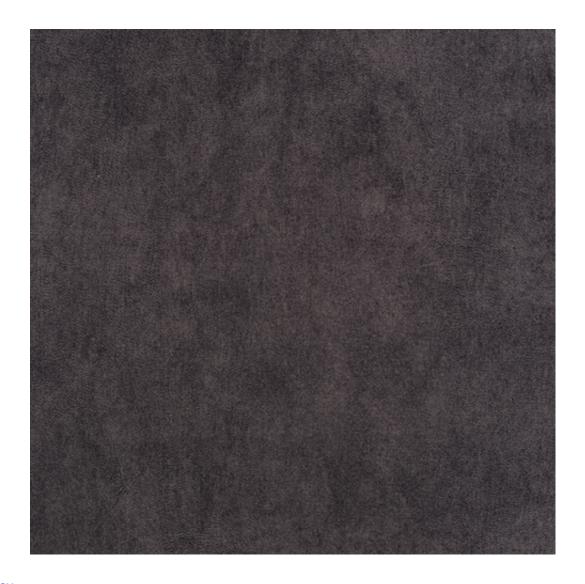

Choose from parameter

Type of fabric:

Choose from parameter

Type of fabric (Photo):

HAMILTON-2808

Product description

### This product has additional options:

Width: 70 cm , 75 cm , 80 cm , 85 cm , 90 cm , 95 cm , 100 cm , 105 cm , 110 cm , 115 cm , 120 cm , 125 cm , 130 cm , 135 cm , 140 cm , 145 cm , 150 cm , 155 cm , 160 cm , 165 cm , 170 cm , 175 cm , 180 cm , 185 cm , 190 cm , 195 cm , 200 cm Height: 40 cm , 45 cm , 50 cm Depth: 30 cm , 35 cm , 40 cm Hanger height: 190 cm Number of hangers: 3 , 4 , 5 , 6 Hanger panel side: Left , Right Type of fabric: HAMILTON-2808 (Photo) , ANDRE-1300 , ANDRE-1301 , ANDRE-1302 , ANDRE-1303 , ANDRE-1304 , ANDRE-1305 , ANDRE-1306 , ANDRE-1307 , ANDRE-1308 , ANDRE-1309 , ANDRE-1310 , ART-DECO-VELVET-01 , ART-DECO-VELVET-02 , ART-DECO-VELVET-03 , ART-DECO-VELVET-04 , ART-DECO-VELVET-05 , ART-DECO-VELVET-06 , ART-DECO-VELVET-07 , ART-DECO-VELVET-08 , ART-DECO-VELVET-09 , ART-DECO-VELVET-10..11 (write a comment in order) , ATOS-111 , ATOS-112 , ATOS-113 , ATOS-114 , ATOS-115 , ATOS-116 , ATOS-117 , ATOS-118 , ATOS-119 , ATOS-120..126 (write a comment in order) , AURORA-2480 , AURORA-2481 , AURORA-2482 , AURORA-2483 , AURORA-2484 , AURORA-2485 , AURORA-2486 , AURORA-2487 , AURORA-2488 , AURORA-2489..2505 (write a comment in order) , BALOO-2071 , BALOO-2072