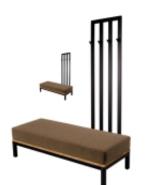

# Upholstered Bench with hanger Industrial style LGM-178 HAMILTON-2808

| Number        | 24306            |  |
|---------------|------------------|--|
| Producer code | LGM-178          |  |
| Manufacturer  | Emra Wood Design |  |

## **Product description**

Upholstered Bench with hanger Industrial style LGM-178 HAMILTON-2808 | Width: 70 cm - 200 cm | Height: 40 cm - 50 cm | Depth: 30 cm - 40 cm |

Technical data

Product-Code:

generated by the shopGold

#### Upholstered Bench with hanger Industrial style LGM-178 HAMILTON-2808

- A functional and practical bench for hallway, living room, bedroom, dressing room, bathroom, reception and office
- Some bench models have a practical shelf for shoes
- The frame and upholstery are made of the highest quality materials
- Production of the bench according to customer requirements

Product features

- Very high-quality and precise workmanship directly from the manufacturer
- The bench features an interchangeable seat to adapt the product to the future appearance of the room
- The bench does not require self-assembly and is delivered to the customer in its entirety
- Take a look at our fabric palette for more options
- We are at your disposal if you have any questions about the product
- By purchasing a product, you are buying a non-prefabricated item made according to specifications (selection of color, upholstery, materials, etc.)