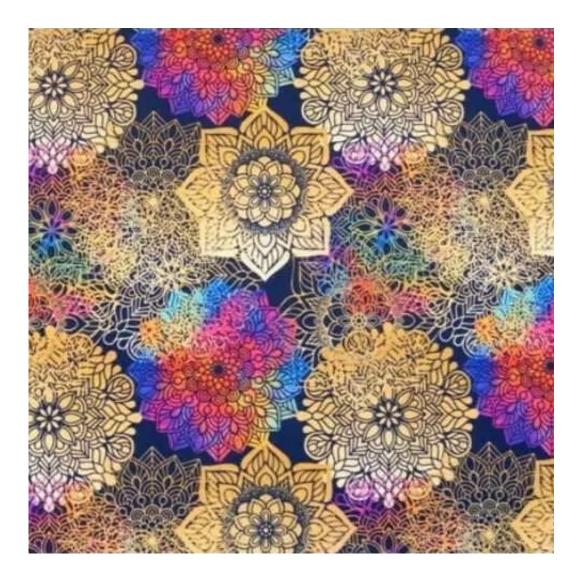

Choose from parameter

Type of fabric:

Choose from parameter

Type of fabric (Photo):

HAMILTON-2808

Product description

#### MANDALA-VELVET

MAYA