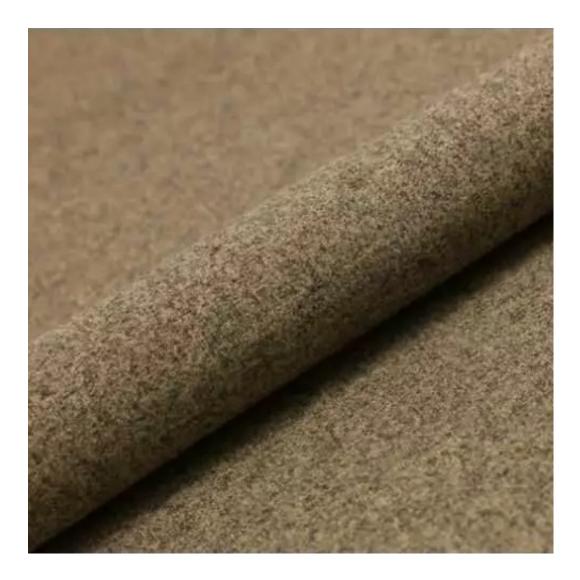

Choose from parameter

Type of fabric:

Choose from parameter

Type of fabric (Photo):

HAMILTON-2808

Product description

#### GEODY

HAMILTON

HEXAGON-VELVET

HOLD-ME

HUSK-VELVET

HYGGE

LEAF-VELVET

LIKE-ME