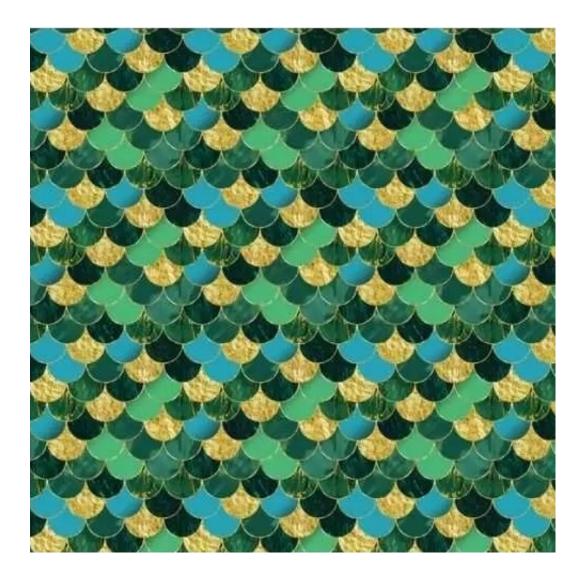

# **Product description**

Upholstered Bench with hanger Industrial style LGM-177 PATTERN-VELVET-12  $\mid$  Width: 70 cm - 200 cm  $\mid$  Height: 40 cm - 50 cm  $\mid$  Depth: 30 cm - 40 cm  $\mid$ 

Technical data

Product-Code:

| LGM-177                 |  |  |  |
|-------------------------|--|--|--|
| Catalogue number:       |  |  |  |
| 24202                   |  |  |  |
|                         |  |  |  |
| Condition:              |  |  |  |
| New                     |  |  |  |
| Bench width:            |  |  |  |
| 70 cm - 200 cm          |  |  |  |
| Choose from parameter   |  |  |  |
|                         |  |  |  |
| Bench height:           |  |  |  |
| 40 cm - 50 cm           |  |  |  |
| Choose from parameter   |  |  |  |
|                         |  |  |  |
| Bench depth:            |  |  |  |
| 30 cm - 40 cm           |  |  |  |
| Choose from parameter   |  |  |  |
|                         |  |  |  |
| Number of hangers:      |  |  |  |
| 3 - 6                   |  |  |  |
| Choose from parameter   |  |  |  |
| Type of fabric:         |  |  |  |
| Choose from parameter   |  |  |  |
|                         |  |  |  |
| Type of fabric (Photo): |  |  |  |
| PATTERN-VELVET-12       |  |  |  |
|                         |  |  |  |
|                         |  |  |  |
|                         |  |  |  |

Height: 40 cm , 45 cm , 50 cm Depth: 30 cm , 35 cm , 40 cm Hanger height: 190 cm Number of hangers: 3 , 4 , 5 , 6 Hanger panel side: Left , Right

Type of fabric: PATTERN-VELVET-12 (Photo), ANDRE-1300, ANDRE-1301, ANDRE-1302, ANDRE-1303, ANDRE-1304, ANDRE-1305, ANDRE-1306, ANDRE-1307, ANDRE-1308, ANDRE-1309, ANDRE-1310, ART-DECO-VELVET-01, ART-DECO-VELVET-02, ART-DECO-VELVET-03, ART-DECO-VELVET-04, ART-DECO-VELVET-05, ART-DECO-VELVET-06, ART-DECO-VELVET-07, ART-DECO-VELVET-08, ART-DECO-VELVET-09, ART-DECO-VELVET-10...11 (write a comment in order), ATOS-111, ATOS-112, ATOS-113, ATOS-114, ATOS-115, ATOS-116, ATOS-117, ATOS-118, ATOS-119, ATOS-120...126 (write a comment in order), AURORA-2480, AURORA-2481, AURORA-2482, AURORA-2483, AURORA-2484, AURORA-2485, AURORA-2486, AURORA-2487, AURORA-2488, AURORA-2489...2505 (write a comment in order), BALOO-2071, BALOO-2072, BALOO-2073, BALOO-2074, BALOO-2076, BALOO-2077, BALOO-2078, BALOO-2079, BALOO-2081, BALOO-2082...2089 (write a comment in order), BLACK-WHITE-VELVET-01, BLACK-WHITE-VELVET-02, BLACK-WHITE-VELVET-03, BLACK-WHITE-VELVET-03, BLACK-WHITE-VELVET-07, BLACK-WHITE-VELVET-08,