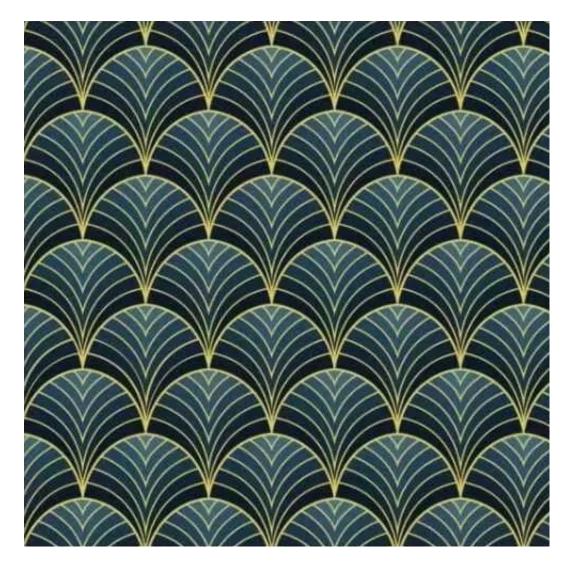

# **Product description**

Upholstered Bench with hanger Industrial style LGM-177 PATTERN-VELVET-12  $\mid$  Width: 70 cm - 200 cm  $\mid$  Height: 40 cm - 50 cm  $\mid$  Depth: 30 cm - 40 cm  $\mid$ 

Technical data

Product-Code:

| LGM-177                 |  |  |  |
|-------------------------|--|--|--|
| Catalogue number:       |  |  |  |
| 24202                   |  |  |  |
|                         |  |  |  |
| Condition:              |  |  |  |
| New                     |  |  |  |
| Bench width:            |  |  |  |
| 70 cm - 200 cm          |  |  |  |
| Choose from parameter   |  |  |  |
|                         |  |  |  |
| Bench height:           |  |  |  |
| 40 cm - 50 cm           |  |  |  |
| Choose from parameter   |  |  |  |
|                         |  |  |  |
| Bench depth:            |  |  |  |
| 30 cm - 40 cm           |  |  |  |
| Choose from parameter   |  |  |  |
|                         |  |  |  |
| Number of hangers:      |  |  |  |
| 3 - 6                   |  |  |  |
| Choose from parameter   |  |  |  |
| Type of fabric:         |  |  |  |
| Choose from parameter   |  |  |  |
|                         |  |  |  |
| Type of fabric (Photo): |  |  |  |
| PATTERN-VELVET-12       |  |  |  |
|                         |  |  |  |
|                         |  |  |  |
|                         |  |  |  |

Height: 40 cm , 45 cm , 50 cm Depth: 30 cm , 35 cm , 40 cm Hanger height: 190 cm Number of hangers: 3 , 4 , 5 , 6 Hanger panel side: Left , Right

Type of fabric: PATTERN-VELVET-12 (Photo), ANDRE-1300, ANDRE-1301, ANDRE-1302, ANDRE-1303, ANDRE-1304, ANDRE-1305, ANDRE-1306, ANDRE-1307, ANDRE-1308, ANDRE-1309, ANDRE-1310, ART-DECO-VELVET-01, ART-DECO-VELVET-02, ART-DECO-VELVET-03, ART-DECO-VELVET-04, ART-DECO-VELVET-05, ART-DECO-VELVET-06, ART-DECO-VELVET-07, ART-DECO-VELVET-08, ART-DECO-VELVET-09, ART-DECO-VELVET-10...11 (write a comment in order), ATOS-111, ATOS-112, ATOS-113, ATOS-114, ATOS-115, ATOS-116, ATOS-117, ATOS-118, ATOS-119, ATOS-120...126 (write a comment in order), AURORA-2480, AURORA-2481, AURORA-2482, AURORA-2483, AURORA-2484, AURORA-2485, AURORA-2486, AURORA-2487, AURORA-2488, AURORA-2489...2505 (write a comment in order), BALOO-2071, BALOO-2072, BALOO-2073, BALOO-2074, BALOO-2076, BALOO-2077, BALOO-2078, BALOO-2079, BALOO-2081, BALOO-2082...2089 (write a comment in order), BLACK-WHITE-VELVET-01, BLACK-WHITE-VELVET-02, BLACK-WHITE-VELVET-03, BLACK-WHITE-VELVET-03, BLACK-WHITE-VELVET-07, BLACK-WHITE-VELVET-08,