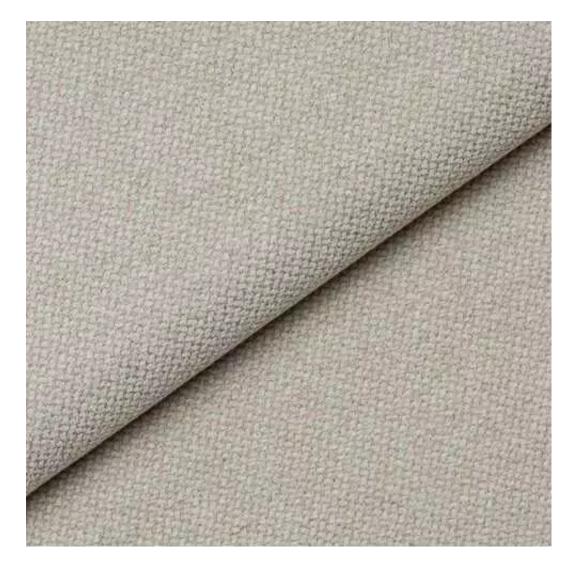

We offer the largest selection of seat fabrics!

Click on fabric name and discover all fabric selection.

ANDRE

ART-DECO-VELVET

ATOS-ECO-LEATHER

AURORA

BALOO

BLACK-WHITE-VELVET

Height: 40 cm , 45 cm , 50 cm Depth: 30 cm , 35 cm , 40 cm Hanger height: 190 cm Number of hangers: 3 , 4 , 5 , 6 Hanger panel side: Left , Right

Type of fabric: PATTERN-VELVET-12 (Photo), ANDRE-1300, ANDRE-1301, ANDRE-1302, ANDRE-1303, ANDRE-1304, ANDRE-1305, ANDRE-1306, ANDRE-1307, ANDRE-1308, ANDRE-1309, ANDRE-1310, ART-DECO-VELVET-01, ART-DECO-VELVET-02, ART-DECO-VELVET-03, ART-DECO-VELVET-04, ART-DECO-VELVET-05, ART-DECO-VELVET-06, ART-DECO-VELVET-07, ART-DECO-VELVET-08, ART-DECO-VELVET-09, ART-DECO-VELVET-10...11 (write a comment in order), ATOS-111, ATOS-112, ATOS-113, ATOS-114, ATOS-115, ATOS-116, ATOS-117, ATOS-118, ATOS-119, ATOS-120...126 (write a comment in order), AURORA-2480, AURORA-2481, AURORA-2482, AURORA-2483, AURORA-2484, AURORA-2485, AURORA-2486, AURORA-2487, AURORA-2488, AURORA-2489...2505 (write a comment in order), BALOO-2071, BALOO-2072, BALOO-2073, BALOO-2074, BALOO-2076, BALOO-2077, BALOO-2078, BALOO-2079, BALOO-2081, BALOO-2082...2089 (write a comment in order), BLACK-WHITE-VELVET-01, BLACK-WHITE-VELVET-02, BLACK-WHITE-VELVET-03, BLACK-WHITE-VELVET-03, BLACK-WHITE-VELVET-07, BLACK-WHITE-VELVET-08,