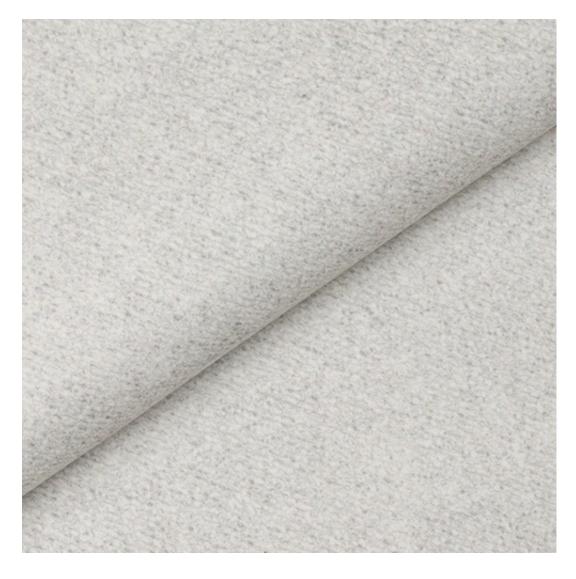

We offer the largest selection of seat fabrics!

Click on fabric name and discover all fabric selection.

ANDRE

ART-DECO-VELVET

ATOS-ECO-LEATHER

AURORA

BALOO

BLACK-WHITE-VELVET

Height: 40 cm , 45 cm , 50 cm Depth: 30 cm , 35 cm , 40 cm Hanger height: 190 cm Number of hangers: 3 , 4 , 5 , 6 Hanger panel side: Left , Right

Type of fabric: PATTERN-VELVET-12 (Photo), ANDRE-1300, ANDRE-1301, ANDRE-1302, ANDRE-1303, ANDRE-1304, ANDRE-1305, ANDRE-1306, ANDRE-1307, ANDRE-1308, ANDRE-1309, ANDRE-1310, ART-DECO-VELVET-01, ART-DECO-VELVET-02, ART-DECO-VELVET-03, ART-DECO-VELVET-04, ART-DECO-VELVET-05, ART-DECO-VELVET-06, ART-DECO-VELVET-07, ART-DECO-VELVET-08, ART-DECO-VELVET-09, ART-DECO-VELVET-10...11 (write a comment in order), ATOS-111, ATOS-112, ATOS-113, ATOS-114, ATOS-115, ATOS-116, ATOS-117, ATOS-118, ATOS-119, ATOS-120...126 (write a comment in order), AURORA-2480, AURORA-2481, AURORA-2482, AURORA-2483, AURORA-2484, AURORA-2485, AURORA-2486, AURORA-2487, AURORA-2488, AURORA-2489...2505 (write a comment in order), BALOO-2071, BALOO-2072, BALOO-2073, BALOO-2074, BALOO-2076, BALOO-2077, BALOO-2078, BALOO-2079, BALOO-2081, BALOO-2082...2089 (write a comment in order), BLACK-WHITE-VELVET-01, BLACK-WHITE-VELVET-02, BLACK-WHITE-VELVET-03, BLACK-WHITE-VELVET-03, BLACK-WHITE-VELVET-07, BLACK-WHITE-VELVET-08,