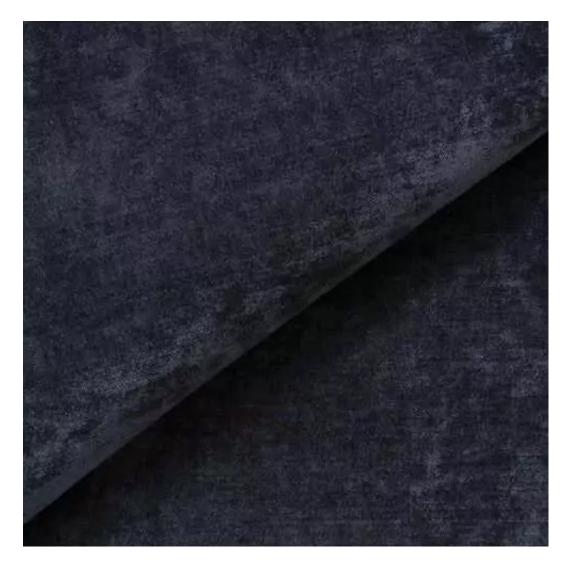

# **Product description**

Upholstered Bench with hanger Industrial style LGM-177 PATTERN-VELVET-12  $\mid$  Width: 70 cm - 200 cm  $\mid$  Height: 40 cm - 50 cm  $\mid$  Depth: 30 cm - 40 cm  $\mid$ 

Technical data

Product-Code:

| LGM-177                 |  |  |  |
|-------------------------|--|--|--|
| Catalogue number:       |  |  |  |
| 24202                   |  |  |  |
|                         |  |  |  |
| Condition:              |  |  |  |
| New                     |  |  |  |
| Bench width:            |  |  |  |
| 70 cm - 200 cm          |  |  |  |
| Choose from parameter   |  |  |  |
|                         |  |  |  |
| Bench height:           |  |  |  |
| 40 cm - 50 cm           |  |  |  |
| Choose from parameter   |  |  |  |
|                         |  |  |  |
| Bench depth:            |  |  |  |
| 30 cm - 40 cm           |  |  |  |
| Choose from parameter   |  |  |  |
|                         |  |  |  |
| Number of hangers:      |  |  |  |
| 3 - 6                   |  |  |  |
| Choose from parameter   |  |  |  |
| Type of fabric:         |  |  |  |
| Choose from parameter   |  |  |  |
|                         |  |  |  |
| Type of fabric (Photo): |  |  |  |
| PATTERN-VELVET-12       |  |  |  |
|                         |  |  |  |
|                         |  |  |  |
|                         |  |  |  |