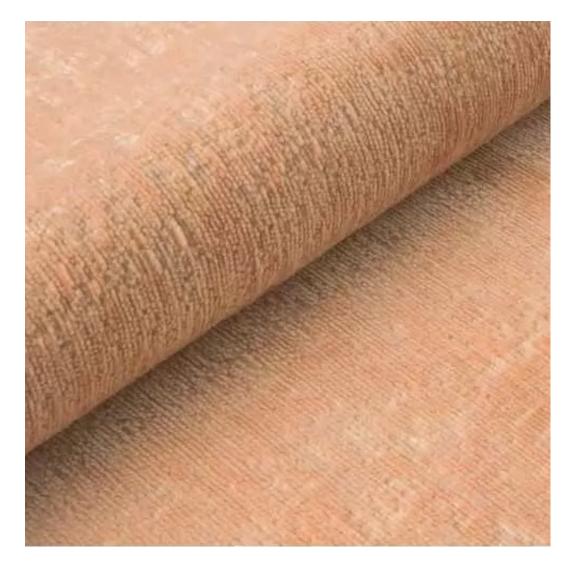

# **Product description**

Upholstered Bench with hanger Industrial style LGM-177 PATTERN-VELVET-12  $\mid$  Width: 70 cm - 200 cm  $\mid$  Height: 40 cm - 50 cm  $\mid$  Depth: 30 cm - 40 cm  $\mid$ 

Technical data

Product-Code:

| LGM-177                 |  |  |  |
|-------------------------|--|--|--|
| Catalogue number:       |  |  |  |
| 24202                   |  |  |  |
|                         |  |  |  |
| Condition:              |  |  |  |
| New                     |  |  |  |
| Bench width:            |  |  |  |
| 70 cm - 200 cm          |  |  |  |
| Choose from parameter   |  |  |  |
|                         |  |  |  |
| Bench height:           |  |  |  |
| 40 cm - 50 cm           |  |  |  |
| Choose from parameter   |  |  |  |
|                         |  |  |  |
| Bench depth:            |  |  |  |
| 30 cm - 40 cm           |  |  |  |
| Choose from parameter   |  |  |  |
|                         |  |  |  |
| Number of hangers:      |  |  |  |
| 3 - 6                   |  |  |  |
| Choose from parameter   |  |  |  |
| Type of fabric:         |  |  |  |
| Choose from parameter   |  |  |  |
|                         |  |  |  |
| Type of fabric (Photo): |  |  |  |
| PATTERN-VELVET-12       |  |  |  |
|                         |  |  |  |
|                         |  |  |  |
|                         |  |  |  |