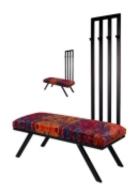

# Upholstered Bench with hanger Industrial style LGM-177 PATTERN-VELVET-12

| Number        | 24202            |
|---------------|------------------|
| Producer code | LGM-177          |
| Manufacturer  | Emra Wood Design |

# **Product description**

Upholstered Bench with hanger Industrial style LGM-177 PATTERN-VELVET-12  $\mid$  Width: 70 cm - 200 cm  $\mid$  Height: 40 cm - 50 cm  $\mid$  Depth: 30 cm - 40 cm  $\mid$ 

Technical data

### Upholstered Bench with hanger Industrial style LGM-177 PATTERN-VELVET-12

- · A functional and practical bench for hallway, living room, bedroom, dressing room, bathroom, reception and office
- Some bench models have a practical shelf for shoes
- The frame and upholstery are made of the highest quality materials
- Production of the bench according to customer requirements

#### **Product features**

- Very high-quality and precise workmanship directly from the manufacturer
- The bench features an interchangeable seat to adapt the product to the future appearance of the room
- The bench does not require self-assembly and is delivered to the customer in its entirety
- Take a look at our fabric palette for more options
- We are at your disposal if you have any questions about the product
- By purchasing a product, you are buying a non-prefabricated item made according to specifications (selection of color, upholstery, materials, etc.)