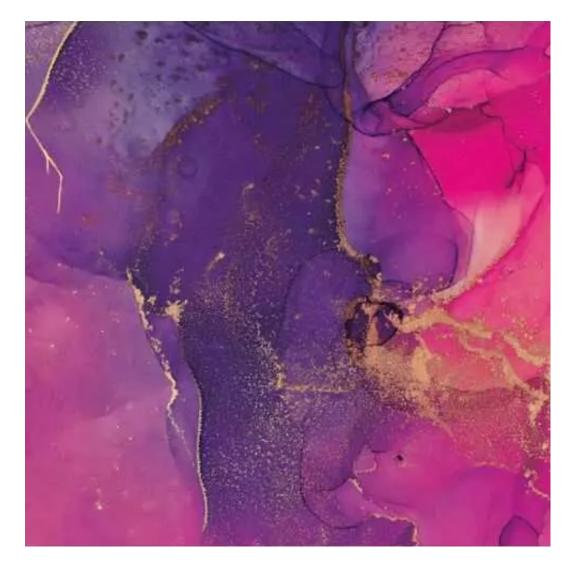

# **Product description**

Upholstered Bench with hanger Industrial style LGM-177 PATTERN-VELVET-12  $\mid$  Width: 70 cm - 200 cm  $\mid$  Height: 40 cm - 50 cm  $\mid$  Depth: 30 cm - 40 cm  $\mid$ 

Technical data

Height: 40 cm , 45 cm , 50 cm Depth: 30 cm , 35 cm , 40 cm Hanger height: 190 cm Number of hangers: 3 , 4 , 5 , 6 Hanger panel side: Left , Right

Type of fabric: PATTERN-VELVET-12 (Photo), ANDRE-1300, ANDRE-1301, ANDRE-1302, ANDRE-1303, ANDRE-1304, ANDRE-1305, ANDRE-1306, ANDRE-1307, ANDRE-1308, ANDRE-1309, ANDRE-1310, ART-DECO-VELVET-01, ART-DECO-VELVET-02, ART-DECO-VELVET-03, ART-DECO-VELVET-04, ART-DECO-VELVET-05, ART-DECO-VELVET-06, ART-DECO-VELVET-07, ART-DECO-VELVET-08, ART-DECO-VELVET-09, ART-DECO-VELVET-10...11 (write a comment in order), ATOS-111, ATOS-112, ATOS-113, ATOS-114, ATOS-115, ATOS-116, ATOS-117, ATOS-118, ATOS-119, ATOS-120...126 (write a comment in order), AURORA-2480, AURORA-2481, AURORA-2482, AURORA-2483, AURORA-2484, AURORA-2485, AURORA-2486, AURORA-2487, AURORA-2488, AURORA-2489...2505 (write a comment in order), BALOO-2071, BALOO-2072, BALOO-2073, BALOO-2074, BALOO-2076, BALOO-2077, BALOO-2078, BALOO-2079, BALOO-2081, BALOO-2082...2089 (write a comment in order), BLACK-WHITE-VELVET-01, BLACK-WHITE-VELVET-02, BLACK-WHITE-VELVET-03, BLACK-WHITE-VELVET-03, BLACK-WHITE-VELVET-07, BLACK-WHITE-VELVET-08,