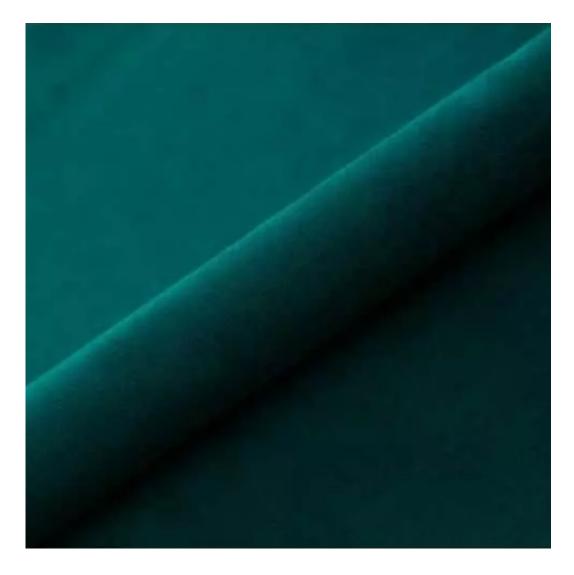

# **Product description**

Upholstered Bench with hanger Industrial style LGM-177 PATTERN-VELVET-12  $\mid$  Width: 70 cm - 200 cm  $\mid$  Height: 40 cm - 50 cm  $\mid$  Depth: 30 cm - 40 cm  $\mid$ 

Technical data

Product-Code:

| LGM-177                 |  |  |  |
|-------------------------|--|--|--|
| Catalogue number:       |  |  |  |
| 24202                   |  |  |  |
|                         |  |  |  |
| Condition:              |  |  |  |
| New                     |  |  |  |
| Bench width:            |  |  |  |
| 70 cm - 200 cm          |  |  |  |
| Choose from parameter   |  |  |  |
|                         |  |  |  |
| Bench height:           |  |  |  |
| 40 cm - 50 cm           |  |  |  |
| Choose from parameter   |  |  |  |
|                         |  |  |  |
| Bench depth:            |  |  |  |
| 30 cm - 40 cm           |  |  |  |
| Choose from parameter   |  |  |  |
|                         |  |  |  |
| Number of hangers:      |  |  |  |
| 3 - 6                   |  |  |  |
| Choose from parameter   |  |  |  |
| Type of fabric:         |  |  |  |
| Choose from parameter   |  |  |  |
|                         |  |  |  |
| Type of fabric (Photo): |  |  |  |
| PATTERN-VELVET-12       |  |  |  |
|                         |  |  |  |
|                         |  |  |  |
|                         |  |  |  |

Height: 40 cm , 45 cm , 50 cm Depth: 30 cm , 35 cm , 40 cm Hanger height: 190 cm Number of hangers: 3 , 4 , 5 , 6 Hanger panel side: Left , Right

Type of fabric: PATTERN-VELVET-12 (Photo), ANDRE-1300, ANDRE-1301, ANDRE-1302, ANDRE-1303, ANDRE-1304, ANDRE-1305, ANDRE-1306, ANDRE-1307, ANDRE-1308, ANDRE-1309, ANDRE-1310, ART-DECO-VELVET-01, ART-DECO-VELVET-02, ART-DECO-VELVET-03, ART-DECO-VELVET-04, ART-DECO-VELVET-05, ART-DECO-VELVET-06, ART-DECO-VELVET-07, ART-DECO-VELVET-08, ART-DECO-VELVET-09, ART-DECO-VELVET-10...11 (write a comment in order), ATOS-111, ATOS-112, ATOS-113, ATOS-114, ATOS-115, ATOS-116, ATOS-117, ATOS-118, ATOS-119, ATOS-120...126 (write a comment in order), AURORA-2480, AURORA-2481, AURORA-2482, AURORA-2483, AURORA-2484, AURORA-2485, AURORA-2486, AURORA-2487, AURORA-2488, AURORA-2489...2505 (write a comment in order), BALOO-2071, BALOO-2072, BALOO-2073, BALOO-2074, BALOO-2076, BALOO-2077, BALOO-2078, BALOO-2079, BALOO-2081, BALOO-2082...2089 (write a comment in order), BLACK-WHITE-VELVET-01, BLACK-WHITE-VELVET-02, BLACK-WHITE-VELVET-03, BLACK-WHITE-VELVET-03, BLACK-WHITE-VELVET-07, BLACK-WHITE-VELVET-08,