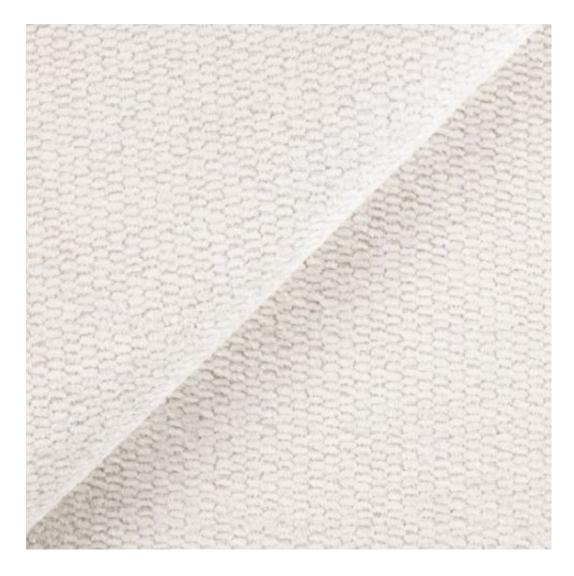

# **Product description**

Upholstered Bench with hanger Industrial style LGM-177 PATTERN-VELVET-12  $\mid$  Width: 70 cm - 200 cm  $\mid$  Height: 40 cm - 50 cm  $\mid$  Depth: 30 cm - 40 cm  $\mid$ 

Technical data

### Upholstered Bench with hanger Industrial style LGM-177 PATTERN-VELVET-12

- · A functional and practical bench for hallway, living room, bedroom, dressing room, bathroom, reception and office
- Some bench models have a practical shelf for shoes
- The frame and upholstery are made of the highest quality materials
- Production of the bench according to customer requirements