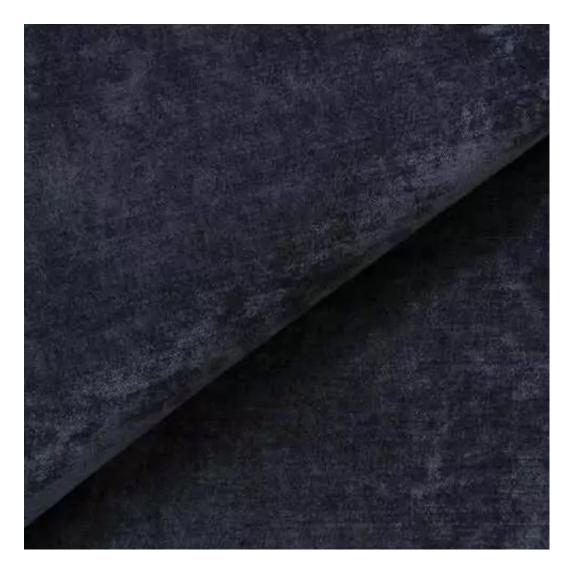

Choose from parameter

Type of fabric:

Choose from parameter

Type of fabric (Photo):

HAMILTON-2812

Product description

#### Upholstered Bench with hanger Industrial style LGM-177 HAMILTON-2812

- A functional and practical bench for hallway, living room, bedroom, dressing room, bathroom, reception and office
- Some bench models have a practical shelf for shoes
- The frame and upholstery are made of the highest quality materials
- Production of the bench according to customer requirements