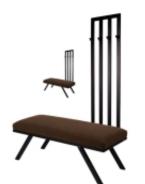

# Upholstered Bench with hanger Industrial style LGM-177 HAMILTON-2812

| Number        | 24203            |  |
|---------------|------------------|--|
| Producer code | LGM-177          |  |
| Manufacturer  | Emra Wood Design |  |

# **Product description**

Upholstered Bench with hanger Industrial style LGM-177 HAMILTON-2812 | Width: 70 cm - 200 cm | Height: 40 cm - 50 cm | Depth: 30 cm - 40 cm |

Technical data

Product-Code:

generated by the shopGold

#### Upholstered Bench with hanger Industrial style LGM-177 HAMILTON-2812

- A functional and practical bench for hallway, living room, bedroom, dressing room, bathroom, reception and office
- Some bench models have a practical shelf for shoes
- The frame and upholstery are made of the highest quality materials
- Production of the bench according to customer requirements

Product features

- Very high-quality and precise workmanship directly from the manufacturer
- The bench features an interchangeable seat to adapt the product to the future appearance of the room
- The bench does not require self-assembly and is delivered to the customer in its entirety
- Take a look at our fabric palette for more options
- We are at your disposal if you have any questions about the product
- By purchasing a product, you are buying a non-prefabricated item made according to specifications (selection of color, upholstery, materials, etc.)