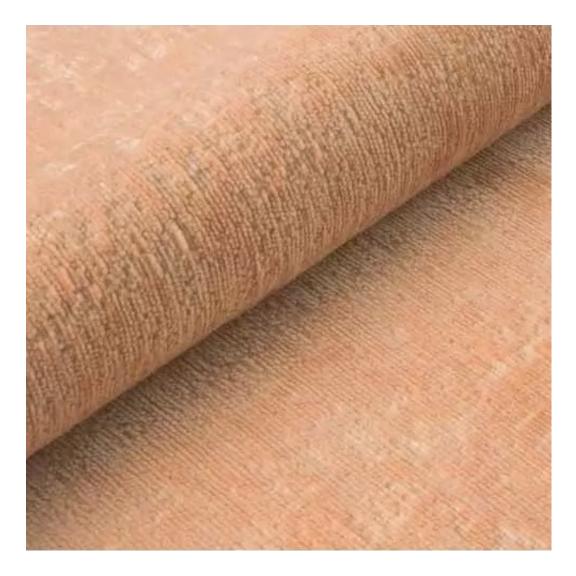

Choose from parameter

Type of fabric:

Choose from parameter

Type of fabric (Photo):

HAMILTON-2812

Product description

## GEODY

HAMILTON

HEXAGON-VELVET

HOLD-ME

HUSK-VELVET

HYGGE

LEAF-VELVET

LIKE-ME