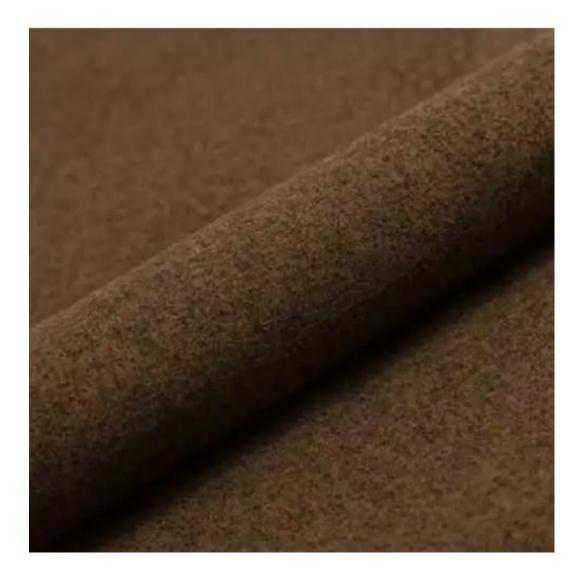

Choose from parameter

Type of fabric:

Choose from parameter

Type of fabric (Photo):

HAMILTON-2812

Product description

## This product has additional options:

Width: 70 cm , 75 cm , 80 cm , 85 cm , 90 cm , 95 cm , 100 cm , 105 cm , 110 cm , 115 cm , 120 cm , 125 cm , 130 cm , 135 cm , 140 cm , 145 cm , 150 cm , 155 cm , 160 cm , 165 cm , 170 cm , 175 cm , 180 cm , 185 cm , 190 cm , 195 cm , 200 cm Height: 40 cm , 45 cm , 50 cm Depth: 30 cm , 35 cm , 40 cm Hanger height: 190 cm Number of hangers: 3, 4, 5, 6 Hanger panel side: Left , Right Type of fabric: HAMILTON-2812 (Photo), ANDRE-1300, ANDRE-1301, ANDRE-1302, ANDRE-1303, ANDRE-1304, ANDRE-1305 , ANDRE-1306 , ANDRE-1307 , ANDRE-1308 , ANDRE-1309 , ANDRE-1310 , ART-DECO-VELVET-01 , ART-DECO-VELVET-02, ART-DECO-VELVET-03, ART-DECO-VELVET-04, ART-DECO-VELVET-05, ART-DECO-VELVET-06, ART-DECO-VELVET-07, ART-DECO-VELVET-08, ART-DECO-VELVET-09, ART-DECO-VELVET-10..11 (write a comment in order), ATOS-111, ATOS-112, ATOS-113, ATOS-114, ATOS-115, ATOS-116, ATOS-117, ATOS-118, ATOS-119, ATOS-120..126 (write a comment in order), AURORA-2480, AURORA-2481, AURORA-2482, AURORA-2483, AURORA-2484, AURORA-2485, AURORA-2486, AURORA-2487, AURORA-2488, AURORA-2489..2505 (write a comment in order), BALOO-2071, BALOO-2072 , BALOO-2073 , BALOO-2074 , BALOO-2076 , BALOO-2077 , BALOO-2078 , BALOO-2079 , BALOO-2081 , BALOO-2082..2089 (write a comment in order), BLACK-WHITE-VELVET-01, BLACK-WHITE-VELVET-02, BLACK-WHITE-VELVET-03, BLACK-WHITE-