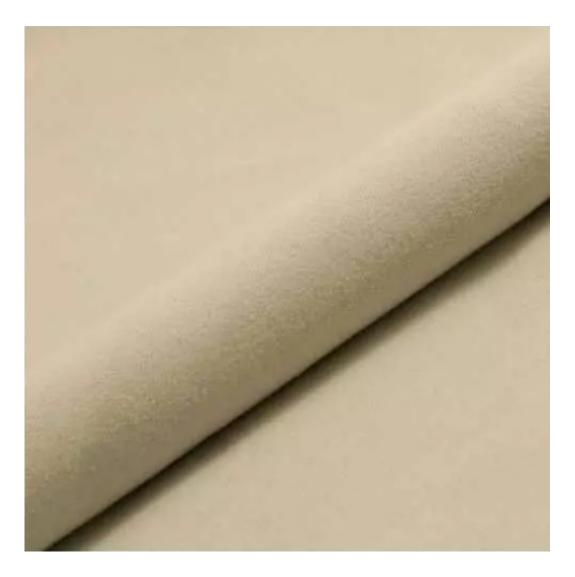

Choose from parameter

Type of fabric:

Choose from parameter

Type of fabric (Photo):

HAMILTON-2812

Product description