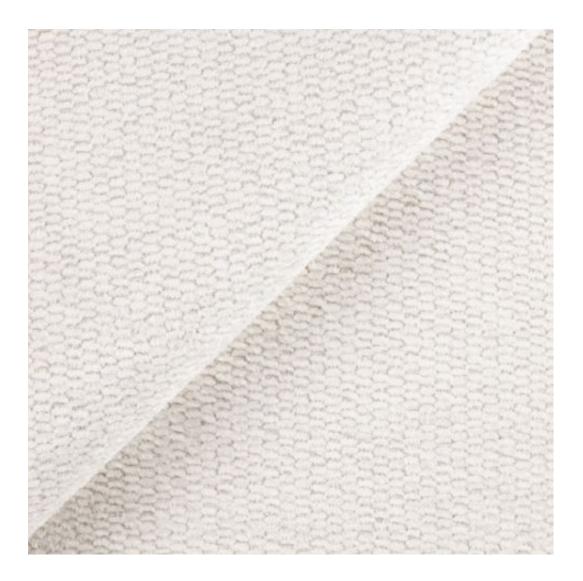

Choose from parameter

Type of fabric:

Choose from parameter

Type of fabric (Photo):

HAMILTON-2812

Product description

## GEODY

HAMILTON

HEXAGON-VELVET

HOLD-ME

HUSK-VELVET

HYGGE

LEAF-VELVET

LIKE-ME

## This product has additional options:

Width: 70 cm , 75 cm , 80 cm , 85 cm , 90 cm , 95 cm , 100 cm , 105 cm , 110 cm , 115 cm , 120 cm , 125 cm , 130 cm , 135 cm , 140 cm , 145 cm , 150 cm , 155 cm , 160 cm , 165 cm , 170 cm , 175 cm , 180 cm , 185 cm , 190 cm , 195 cm , 200 cm Height: 40 cm , 45 cm , 50 cm Depth: 30 cm , 35 cm , 40 cm Hanger height: 190 cm Number of hangers: 3, 4, 5, 6 Hanger panel side: Left , Right Type of fabric: HAMILTON-2812 (Photo), ANDRE-1300, ANDRE-1301, ANDRE-1302, ANDRE-1303, ANDRE-1304, ANDRE-1305 , ANDRE-1306 , ANDRE-1307 , ANDRE-1308 , ANDRE-1309 , ANDRE-1310 , ART-DECO-VELVET-01 , ART-DECO-VELVET-02, ART-DECO-VELVET-03, ART-DECO-VELVET-04, ART-DECO-VELVET-05, ART-DECO-VELVET-06, ART-DECO-VELVET-07, ART-DECO-VELVET-08, ART-DECO-VELVET-09, ART-DECO-VELVET-10..11 (write a comment in order), ATOS-111, ATOS-112, ATOS-113, ATOS-114, ATOS-115, ATOS-116, ATOS-117, ATOS-118, ATOS-119, ATOS-120..126 (write a comment in order), AURORA-2480, AURORA-2481, AURORA-2482, AURORA-2483, AURORA-2484, AURORA-2485, AURORA-2486, AURORA-2487, AURORA-2488, AURORA-2489..2505 (write a comment in order), BALOO-2071, BALOO-2072 , BALOO-2073 , BALOO-2074 , BALOO-2076 , BALOO-2077 , BALOO-2078 , BALOO-2079 , BALOO-2081 , BALOO-2082..2089 (write a comment in order), BLACK-WHITE-VELVET-01, BLACK-WHITE-VELVET-02, BLACK-WHITE-VELVET-03, BLACK-WHITE-