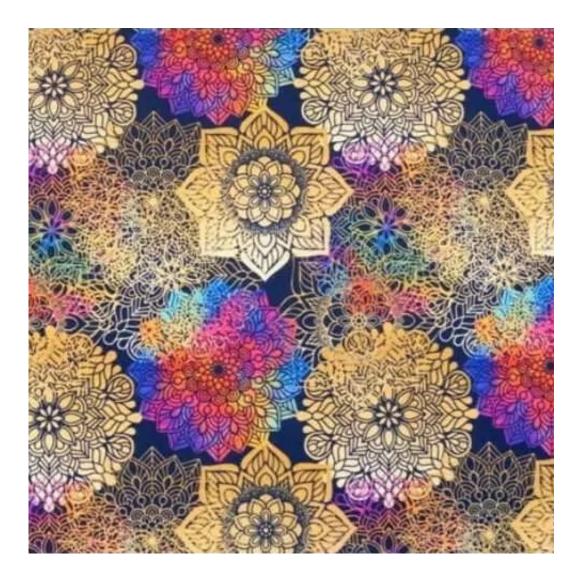

Choose from parameter

Type of fabric:

Choose from parameter

Type of fabric (Photo):

PATTERN-VELVET-12

## MANDALA-VELVET

MAYA