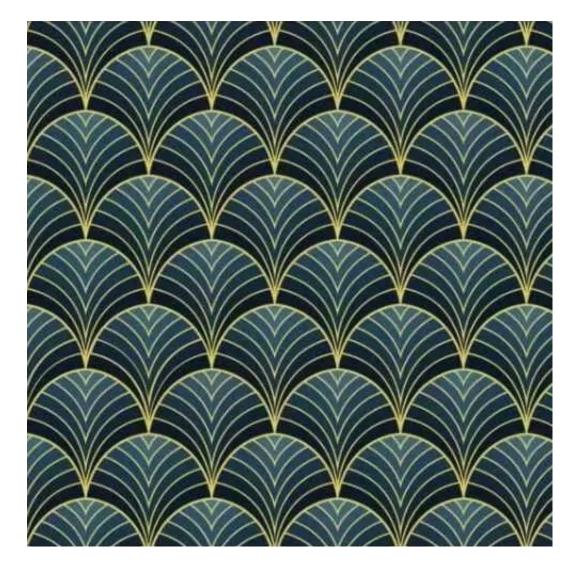

Choose from parameter

Type of fabric:

Choose from parameter

Type of fabric (Photo):

PATTERN-VELVET-12

# PATTERN-VELVET

PIANO

ROSSA

SPELLO

STRONG

TIERRA

VENUS

VERA