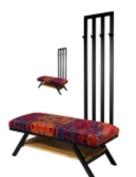

# Upholstered Bench with hanger Industrial style LGM-176 PATTERN-VELVET-12

| Number        | 24201            |  |
|---------------|------------------|--|
| Producer code | LGM-176          |  |
| Manufacturer  | Emra Wood Design |  |

# **Product description**

Upholstered Bench with hanger Industrial style LGM-176 PATTERN-VELVET-12 | Width: 70 cm - 200 cm | Height: 40 cm - 50 cm | Depth: 30 cm - 40 cm |

Technical data

Product-Code:

#### LGM-176

Catalogue number:

24201

Condition:

New

Bench width:

70 cm - 200 cm

Choose from parameter

#### Upholstered Bench with hanger Industrial style LGM-176 PATTERN-VELVET-12

- A functional and practical bench for hallway, living room, bedroom, dressing room, bathroom, reception and office
- Some bench models have a practical shelf for shoes
- The frame and upholstery are made of the highest quality materials
- Production of the bench according to customer requirements

Product features

- Very high-quality and precise workmanship directly from the manufacturer
- The bench features an interchangeable seat to adapt the product to the future appearance of the room
- The bench does not require self-assembly and is delivered to the customer in its entirety
- Take a look at our fabric palette for more options
- We are at your disposal if you have any questions about the product
- By purchasing a product, you are buying a non-prefabricated item made according to specifications (selection of color, upholstery, materials, etc.)