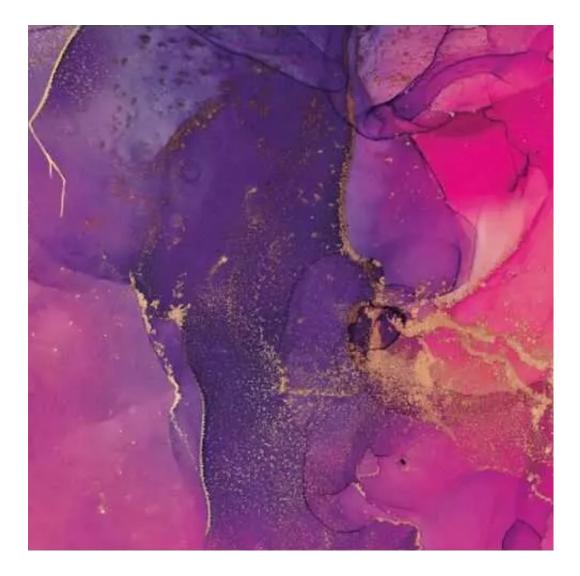

Choose from parameter

Type of fabric:

Choose from parameter

Type of fabric (Photo):

PATTERN-VELVET-12

# PATTERN-VELVET

PIANO

ROSSA

SPELLO

STRONG

TIERRA

VENUS

VERA