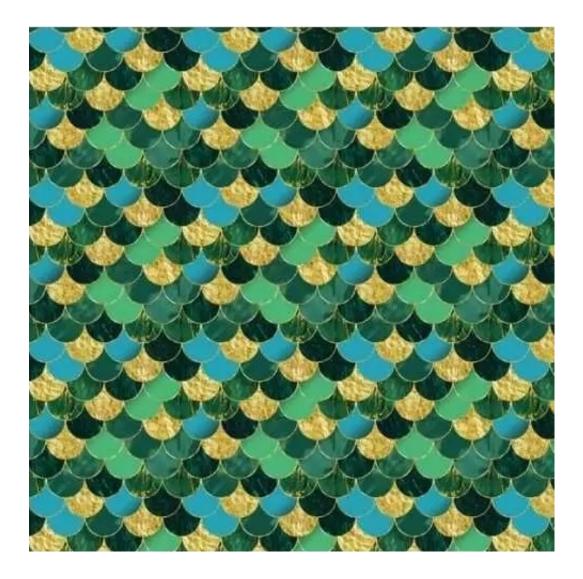

Choose from parameter

Type of fabric:

Choose from parameter

Type of fabric (Photo):

PATTERN-VELVET-12

# PATTERN-VELVET

PIANO

ROSSA

SPELLO

STRONG

TIERRA

VENUS

VERA