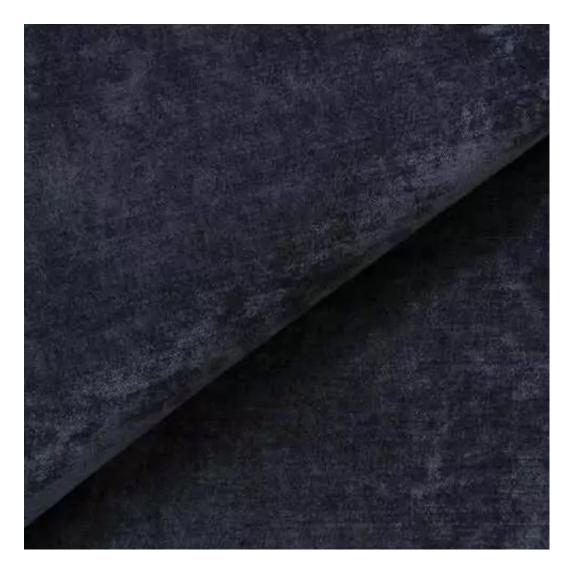

#### Number of hangers:

3 - 6

Choose from parameter

Type of fabric:

Choose from parameter

Type of fabric (Photo):

HAMILTON-2812

Product description