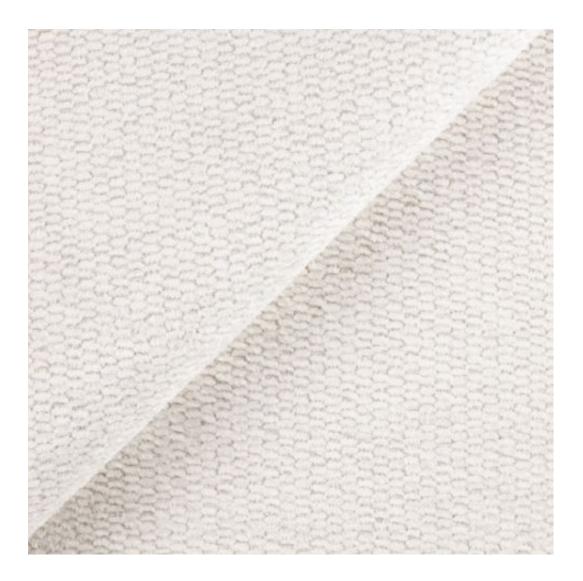

#### Number of hangers:

3 - 6

Choose from parameter

Type of fabric:

Choose from parameter

Type of fabric (Photo):

HAMILTON-2812

Product description