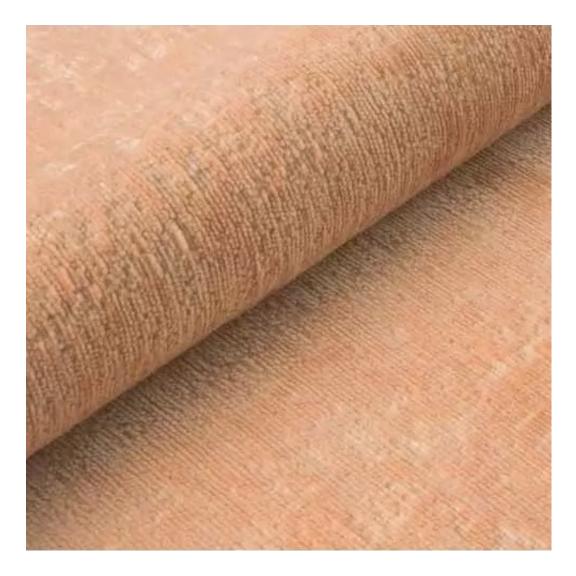

#### Number of hangers:

3 - 6

Choose from parameter

Type of fabric:

Choose from parameter

Type of fabric (Photo):

HAMILTON-2812

Product description

## GEODY

HAMILTON

HEXAGON-VELVET

HOLD-ME

HUSK-VELVET

HYGGE

LEAF-VELVET

LIKE-ME