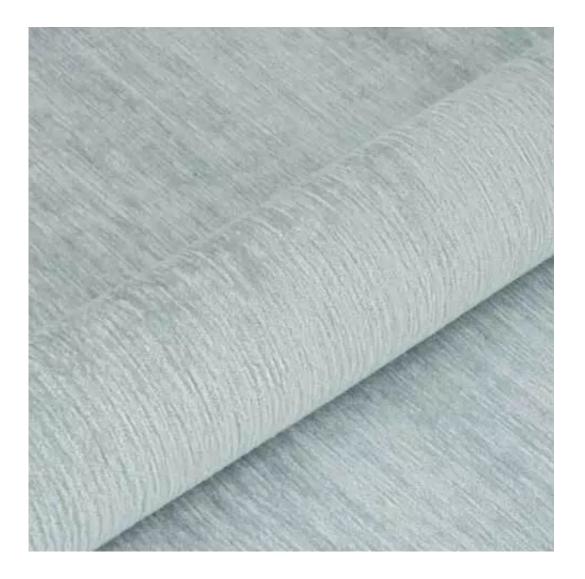

#### Number of hangers:

3 - 6

Choose from parameter

Type of fabric:

Choose from parameter

Type of fabric (Photo):

HAMILTON-2812

Product description