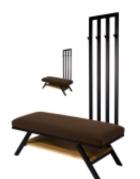

# Upholstered Bench with hanger Industrial style LGM-176 HAMILTON-2812

| Number        | 24000            |  |
|---------------|------------------|--|
| Producer code | LGM-176          |  |
| Manufacturer  | Emra Wood Design |  |

# **Product description**

Upholstered Bench with hanger Industrial style LGM-176 HAMILTON-2812 | Width: 70 cm - 200 cm | Height: 40 cm - 50 cm | Depth: 30 cm - 40 cm |

Technical data

Product-Code:

generated by the shopGold

#### Upholstered Bench with hanger Industrial style LGM-176 HAMILTON-2812

- A functional and practical bench for hallway, living room, bedroom, dressing room, bathroom, reception and office
- Some bench models have a practical shelf for shoes
- The frame and upholstery are made of the highest quality materials
- Production of the bench according to customer requirements

Product features

- Very high-quality and precise workmanship directly from the manufacturer
- The bench features an interchangeable seat to adapt the product to the future appearance of the room
- The bench does not require self-assembly and is delivered to the customer in its entirety
- Take a look at our fabric palette for more options
- We are at your disposal if you have any questions about the product
- By purchasing a product, you are buying a non-prefabricated item made according to specifications (selection of color, upholstery, materials, etc.)