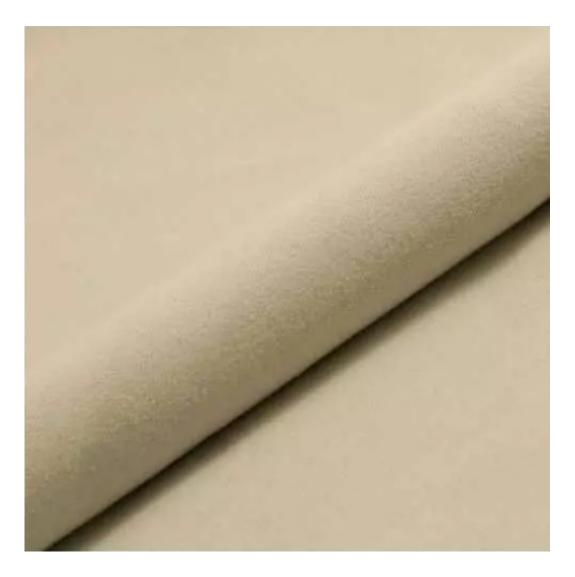

#### Number of hangers:

3 - 6

Choose from parameter

Type of fabric:

Choose from parameter

Type of fabric (Photo):

HAMILTON-2812

Product description