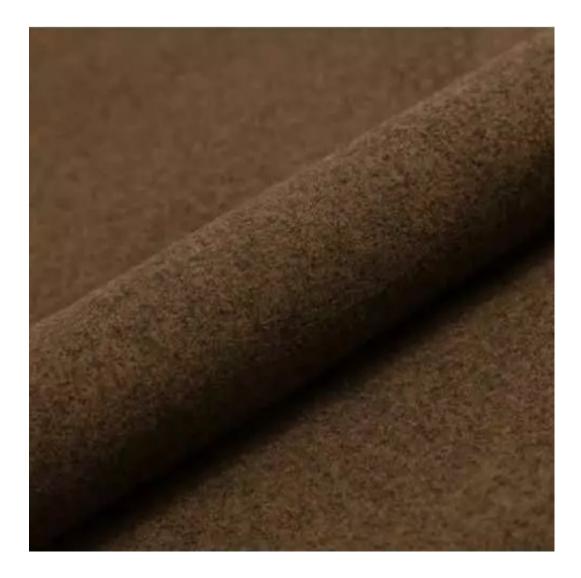

#### Number of hangers:

3 - 6

Choose from parameter

Type of fabric:

Choose from parameter

Type of fabric (Photo):

HAMILTON-2812

Product description

|             | 60 | 200  |
|-------------|----|------|
| <b>E</b> .U | 11 | US., |
|             | 2  | 100  |

<u>.</u>92

Discover upholstery fabrics for this product

We offer the largest selection of seat fabrics!

Click on fabric name and discover all fabric selection.

ANDRE

ART-DECO-VELVET