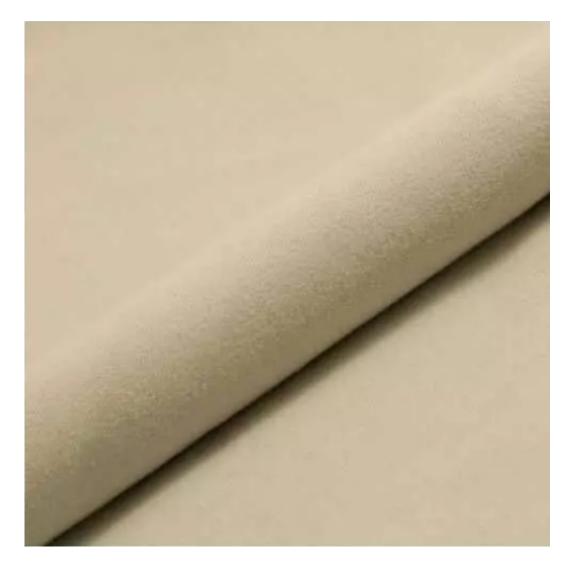

# **Product description**

Upholstered Bench with hanger Industrial style LGM-175 PATTERN-VELVET-12  $\mid$  Width: 70 cm - 200 cm  $\mid$  Height: 40 cm - 50 cm  $\mid$  Depth: 30 cm - 40 cm  $\mid$ 

Technical data

Product-Code:

| LGM-175                 |  |
|-------------------------|--|
| Catalogue number:       |  |
| 24199                   |  |
| Condition:              |  |
| New                     |  |
|                         |  |
| Bench width:            |  |
| 70 cm - 200 cm          |  |
| Choose from parameter   |  |
|                         |  |
| Bench height:           |  |
| 40 cm - 50 cm           |  |
| Choose from parameter   |  |
| Bench depth:            |  |
| 30 cm - 40 cm           |  |
| Choose from parameter   |  |
|                         |  |
| Number of hangers:      |  |
| 3 - 6                   |  |
| Choose from parameter   |  |
| Type of fabric:         |  |
| Choose from parameter   |  |
|                         |  |
| Type of fabric (Photo): |  |
| PATTERN-VELVET-12       |  |
|                         |  |
|                         |  |
|                         |  |

Height: 40 cm , 45 cm , 50 cm Depth: 30 cm , 35 cm , 40 cm Hanger height: 190 cm Number of hangers: 3 , 4 , 5 , 6 Hanger panel side: Left , Right

Type of fabric: PATTERN-VELVET-12 (Photo), ANDRE-1300, ANDRE-1301, ANDRE-1302, ANDRE-1303, ANDRE-1304, ANDRE-1305, ANDRE-1306, ANDRE-1307, ANDRE-1308, ANDRE-1309, ANDRE-1310, ART-DECO-VELVET-01, ART-DECO-VELVET-02, ART-DECO-VELVET-03, ART-DECO-VELVET-04, ART-DECO-VELVET-05, ART-DECO-VELVET-06, ART-DECO-VELVET-07, ART-DECO-VELVET-08, ART-DECO-VELVET-09, ART-DECO-VELVET-10...11 (write a comment in order), ATOS-111, ATOS-112, ATOS-113, ATOS-114, ATOS-115, ATOS-116, ATOS-117, ATOS-118, ATOS-119, ATOS-120...126 (write a comment in order), AURORA-2480, AURORA-2481, AURORA-2482, AURORA-2483, AURORA-2484, AURORA-2485, AURORA-2486, AURORA-2487, AURORA-2488, AURORA-2489...2505 (write a comment in order), BALOO-2071, BALOO-2072, BALOO-2073, BALOO-2074, BALOO-2076, BALOO-2077, BALOO-2078, BALOO-2079, BALOO-2081, BALOO-2082...2089 (write a comment in order), BLACK-WHITE-VELVET-01, BLACK-WHITE-VELVET-02, BLACK-WHITE-VELVET-03, BLACK-WHITE-VELVET-03, BLACK-WHITE-VELVET-07, BLACK-WHITE-VELVET-08,