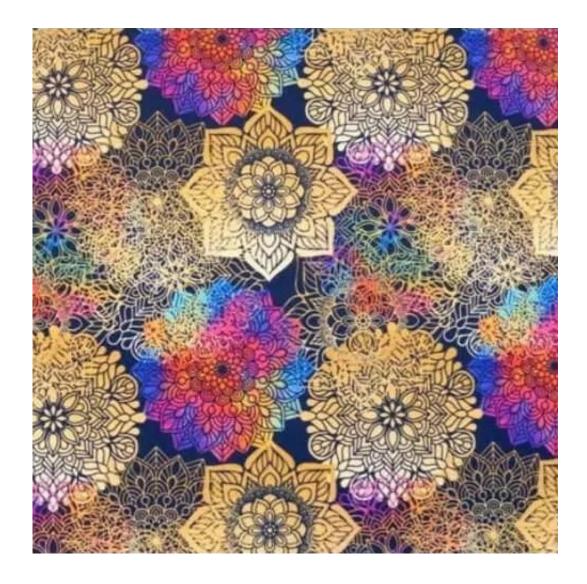

# **Product description**

Upholstered Bench with hanger Industrial style LGM-175 PATTERN-VELVET-12  $\mid$  Width: 70 cm - 200 cm  $\mid$  Height: 40 cm - 50 cm  $\mid$  Depth: 30 cm - 40 cm  $\mid$ 

Technical data

Product-Code:

| LGM-175                 |  |
|-------------------------|--|
| Catalogue number:       |  |
| 24199                   |  |
| Condition:              |  |
| New                     |  |
|                         |  |
| Bench width:            |  |
| 70 cm - 200 cm          |  |
| Choose from parameter   |  |
|                         |  |
| Bench height:           |  |
| 40 cm - 50 cm           |  |
| Choose from parameter   |  |
| Bench depth:            |  |
| 30 cm - 40 cm           |  |
| Choose from parameter   |  |
|                         |  |
| Number of hangers:      |  |
| 3 - 6                   |  |
| Choose from parameter   |  |
| Type of fabric:         |  |
| Choose from parameter   |  |
|                         |  |
| Type of fabric (Photo): |  |
| PATTERN-VELVET-12       |  |
|                         |  |
|                         |  |
|                         |  |

### Upholstered Bench with hanger Industrial style LGM-175 PATTERN-VELVET-12

- · A functional and practical bench for hallway, living room, bedroom, dressing room, bathroom, reception and office
- Some bench models have a practical shelf for shoes
- The frame and upholstery are made of the highest quality materials
- Production of the bench according to customer requirements