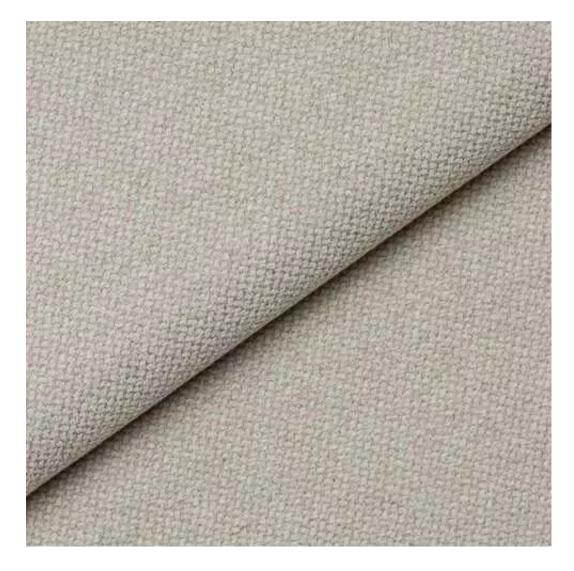

# **Product description**

Upholstered Bench with hanger Industrial style LGM-175 PATTERN-VELVET-12  $\mid$  Width: 70 cm - 200 cm  $\mid$  Height: 40 cm - 50 cm  $\mid$  Depth: 30 cm - 40 cm  $\mid$ 

Technical data

Product-Code:

| LGM-175                 |  |
|-------------------------|--|
| Catalogue number:       |  |
| 24199                   |  |
| Condition:              |  |
| New                     |  |
|                         |  |
| Bench width:            |  |
| 70 cm - 200 cm          |  |
| Choose from parameter   |  |
|                         |  |
| Bench height:           |  |
| 40 cm - 50 cm           |  |
| Choose from parameter   |  |
| Bench depth:            |  |
| 30 cm - 40 cm           |  |
| Choose from parameter   |  |
|                         |  |
| Number of hangers:      |  |
| 3 - 6                   |  |
| Choose from parameter   |  |
| Type of fabric:         |  |
| Choose from parameter   |  |
|                         |  |
| Type of fabric (Photo): |  |
| PATTERN-VELVET-12       |  |
|                         |  |
|                         |  |
|                         |  |

We offer the largest selection of seat fabrics!

Click on fabric name and discover all fabric selection.

ANDRE

ART-DECO-VELVET

ATOS-ECO-LEATHER

AURORA

BALOO

BLACK-WHITE-VELVET

MONSTERA-VELVET

PATTERN-VELVET

PIANO

ROSSA

**SPELLO** 

STRONG

TIERRA

**VENUS** 