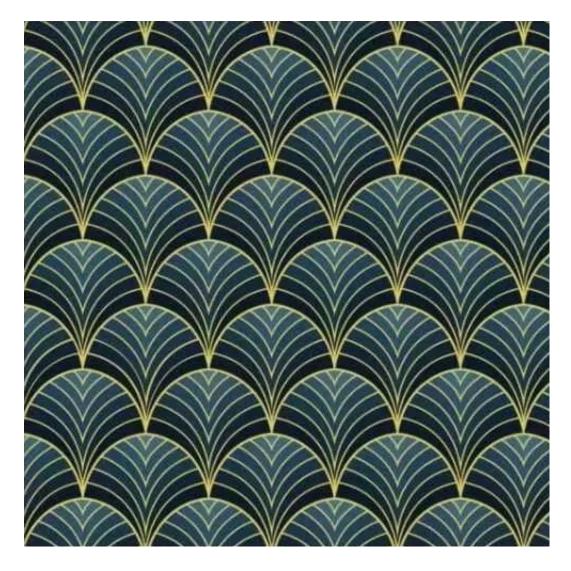

# **Product description**

Upholstered Bench with hanger Industrial style LGM-175 PATTERN-VELVET-12  $\mid$  Width: 70 cm - 200 cm  $\mid$  Height: 40 cm - 50 cm  $\mid$  Depth: 30 cm - 40 cm  $\mid$ 

Technical data

Product-Code:

| LGM-175                 |  |
|-------------------------|--|
| Catalogue number:       |  |
| 24199                   |  |
| Condition:              |  |
| New                     |  |
|                         |  |
| Bench width:            |  |
| 70 cm - 200 cm          |  |
| Choose from parameter   |  |
|                         |  |
| Bench height:           |  |
| 40 cm - 50 cm           |  |
| Choose from parameter   |  |
| Bench depth:            |  |
| 30 cm - 40 cm           |  |
| Choose from parameter   |  |
|                         |  |
| Number of hangers:      |  |
| 3 - 6                   |  |
| Choose from parameter   |  |
| Type of fabric:         |  |
| Choose from parameter   |  |
|                         |  |
| Type of fabric (Photo): |  |
| PATTERN-VELVET-12       |  |
|                         |  |
|                         |  |
|                         |  |

Height: 40 cm , 45 cm , 50 cm Depth: 30 cm , 35 cm , 40 cm Hanger height: 190 cm Number of hangers: 3 , 4 , 5 , 6 Hanger panel side: Left , Right

Type of fabric: PATTERN-VELVET-12 (Photo), ANDRE-1300, ANDRE-1301, ANDRE-1302, ANDRE-1303, ANDRE-1304, ANDRE-1305, ANDRE-1306, ANDRE-1307, ANDRE-1308, ANDRE-1309, ANDRE-1310, ART-DECO-VELVET-01, ART-DECO-VELVET-02, ART-DECO-VELVET-03, ART-DECO-VELVET-04, ART-DECO-VELVET-05, ART-DECO-VELVET-06, ART-DECO-VELVET-07, ART-DECO-VELVET-08, ART-DECO-VELVET-09, ART-DECO-VELVET-10...11 (write a comment in order), ATOS-111, ATOS-112, ATOS-113, ATOS-114, ATOS-115, ATOS-116, ATOS-117, ATOS-118, ATOS-119, ATOS-120...126 (write a comment in order), AURORA-2480, AURORA-2481, AURORA-2482, AURORA-2483, AURORA-2484, AURORA-2485, AURORA-2486, AURORA-2487, AURORA-2488, AURORA-2489...2505 (write a comment in order), BALOO-2071, BALOO-2072, BALOO-2073, BALOO-2074, BALOO-2076, BALOO-2077, BALOO-2078, BALOO-2079, BALOO-2081, BALOO-2082...2089 (write a comment in order), BLACK-WHITE-VELVET-01, BLACK-WHITE-VELVET-02, BLACK-WHITE-VELVET-03, BLACK-WHITE-VELVET-03, BLACK-WHITE-VELVET-07, BLACK-WHITE-VELVET-08,