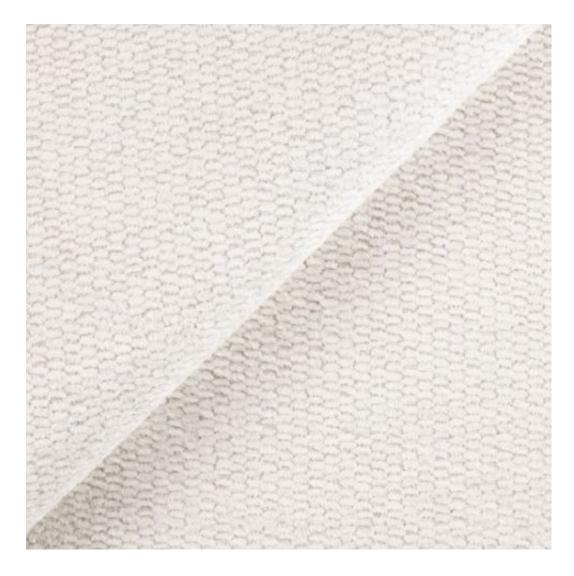

# **Product description**

Upholstered Bench with hanger Industrial style LGM-175 HAMILTON-2812  $\mid$  Width: 70 cm - 200 cm  $\mid$  Height: 40 cm - 50 cm  $\mid$  Depth: 30 cm - 40 cm  $\mid$ 

Technical data

Product-Code:

| LGM-175                 |  |  |
|-------------------------|--|--|
| Catalogue number:       |  |  |
| 24200                   |  |  |
| Condition:              |  |  |
| New                     |  |  |
| New                     |  |  |
| Bench width:            |  |  |
| 70 cm - 200 cm          |  |  |
| Choose from parameter   |  |  |
|                         |  |  |
| Bench height:           |  |  |
| 40 cm - 50 cm           |  |  |
| Choose from parameter   |  |  |
|                         |  |  |
| Bench depth:            |  |  |
| 30 cm - 40 cm           |  |  |
| Choose from parameter   |  |  |
| Number of hangers:      |  |  |
| 3 - 6                   |  |  |
| Choose from parameter   |  |  |
| ,                       |  |  |
| Type of fabric:         |  |  |
| Choose from parameter   |  |  |
|                         |  |  |
| Type of fabric (Photo): |  |  |
| HAMILTON-2812           |  |  |
|                         |  |  |
|                         |  |  |
|                         |  |  |

## Upholstered Bench with hanger Industrial style LGM-175 HAMILTON-2812

- · A functional and practical bench for hallway, living room, bedroom, dressing room, bathroom, reception and office
- Some bench models have a practical shelf for shoes
- The frame and upholstery are made of the highest quality materials
- Production of the bench according to customer requirements