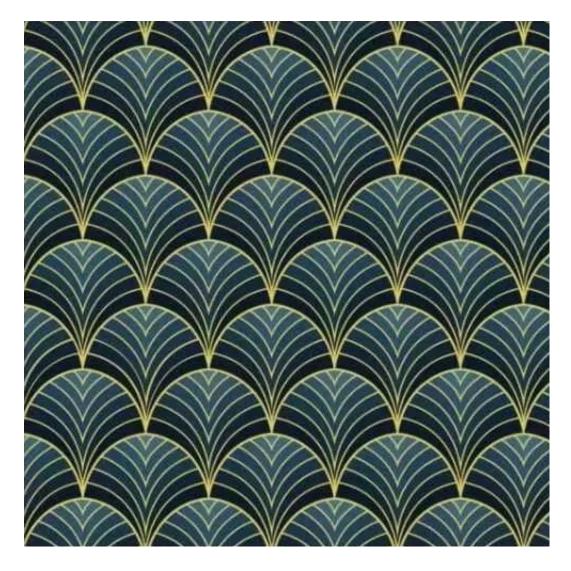

FLORENCE-ECO-LEATHER

FLOWER-VELVET

FUSHION-ECO-LEATHER

GEODY

**HAMILTON** 

**HEXAGON-VELVET** 

HOLD-ME

**HUSK-VELVET** 

Height: 40 cm , 45 cm , 50 cm Depth: 30 cm , 35 cm , 40 cm Hanger height: 190 cm Number of hangers: 3 , 4 , 5 , 6 Hanger panel side: Left , Right

Type of fabric: HAMILTON-2812 (Photo), ANDRE-1300, ANDRE-1301, ANDRE-1302, ANDRE-1303, ANDRE-1304, ANDRE-1305, ANDRE-1306, ANDRE-1307, ANDRE-1308, ANDRE-1309, ANDRE-1310, ART-DECO-VELVET-01, ART-DECO-VELVET-02, ART-DECO-VELVET-03, ART-DECO-VELVET-04, ART-DECO-VELVET-05, ART-DECO-VELVET-06, ART-DECO-VELVET-07, ART-DECO-VELVET-08, ART-DECO-VELVET-09, ART-DECO-VELVET-10...11 (write a comment in order), ATOS-111, ATOS-112, ATOS-113, ATOS-114, ATOS-115, ATOS-116, ATOS-117, ATOS-118, ATOS-119, ATOS-120...126 (write a comment in order), AURORA-2480, AURORA-2481, AURORA-2482, AURORA-2483, AURORA-2484, AURORA-2485, AURORA-2486, AURORA-2487, AURORA-2488, AURORA-2489...2505 (write a comment in order), BALOO-2071, BALOO-2072, BALOO-2073, BALOO-2074, BALOO-2076, BALOO-2077, BALOO-2078, BALOO-2079, BALOO-2081, BALOO-2082...2089 (write a comment in order), BLACK-WHITE-VELVET-01, BLACK-WHITE-VELVET-03, BLACK-WHITE-VELVET-03, BLACK-WHITE-VELVET-03, BLACK-WHITE-VELVET-07, BLACK-WHITE-VELVET-08,