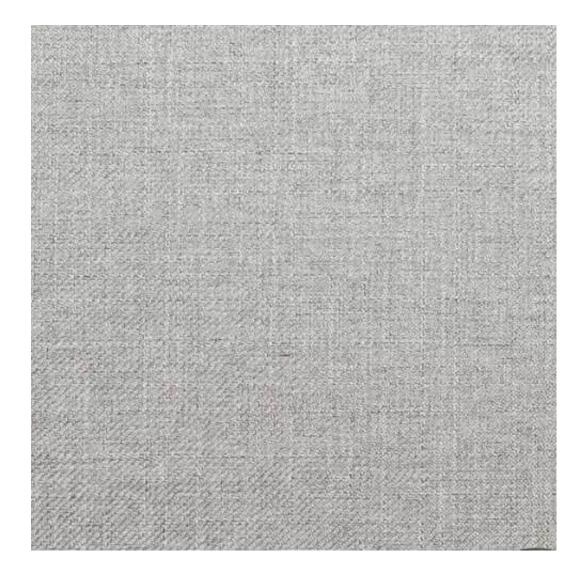

# **Product description**

Upholstered Bench with hanger Industrial style LGM-175 HAMILTON-2812  $\mid$  Width: 70 cm - 200 cm  $\mid$  Height: 40 cm - 50 cm  $\mid$  Depth: 30 cm - 40 cm  $\mid$ 

Technical data

Product-Code:

| LGM-175                 |  |  |
|-------------------------|--|--|
| Catalogue number:       |  |  |
| 24200                   |  |  |
| Condition:              |  |  |
| New                     |  |  |
| New                     |  |  |
| Bench width:            |  |  |
| 70 cm - 200 cm          |  |  |
| Choose from parameter   |  |  |
|                         |  |  |
| Bench height:           |  |  |
| 40 cm - 50 cm           |  |  |
| Choose from parameter   |  |  |
|                         |  |  |
| Bench depth:            |  |  |
| 30 cm - 40 cm           |  |  |
| Choose from parameter   |  |  |
| Number of hangers:      |  |  |
| 3 - 6                   |  |  |
| Choose from parameter   |  |  |
| ,                       |  |  |
| Type of fabric:         |  |  |
| Choose from parameter   |  |  |
|                         |  |  |
| Type of fabric (Photo): |  |  |
| HAMILTON-2812           |  |  |
|                         |  |  |
|                         |  |  |
|                         |  |  |