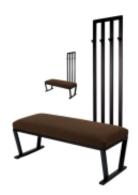

# Upholstered Bench with hanger Industrial style LGM-175 HAMILTON-2812

| Number        | 24200            |
|---------------|------------------|
| Producer code | LGM-175          |
| Manufacturer  | Emra Wood Design |

# **Product description**

Upholstered Bench with hanger Industrial style LGM-175 HAMILTON-2812  $\mid$  Width: 70 cm - 200 cm  $\mid$  Height: 40 cm - 50 cm  $\mid$  Depth: 30 cm - 40 cm  $\mid$ 

Technical data

## Upholstered Bench with hanger Industrial style LGM-175 HAMILTON-2812

- · A functional and practical bench for hallway, living room, bedroom, dressing room, bathroom, reception and office
- Some bench models have a practical shelf for shoes
- The frame and upholstery are made of the highest quality materials
- Production of the bench according to customer requirements

#### **Product features**

- Very high-quality and precise workmanship directly from the manufacturer
- The bench features an interchangeable seat to adapt the product to the future appearance of the room
- The bench does not require self-assembly and is delivered to the customer in its entirety
- Take a look at our fabric palette for more options
- We are at your disposal if you have any questions about the product
- By purchasing a product, you are buying a non-prefabricated item made according to specifications (selection of color, upholstery, materials, etc.)