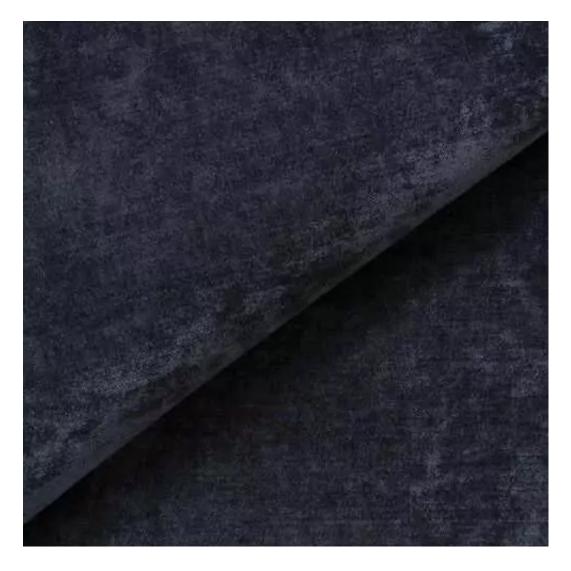

# **Product description**

Upholstered Bench with hanger Industrial style LGM-175 HAMILTON-2812  $\mid$  Width: 70 cm - 200 cm  $\mid$  Height: 40 cm - 50 cm  $\mid$  Depth: 30 cm - 40 cm  $\mid$ 

Technical data

Product-Code:

| LGM-175                 |  |  |
|-------------------------|--|--|
| Catalogue number:       |  |  |
| 24200                   |  |  |
| Condition:              |  |  |
| New                     |  |  |
| New                     |  |  |
| Bench width:            |  |  |
| 70 cm - 200 cm          |  |  |
| Choose from parameter   |  |  |
|                         |  |  |
| Bench height:           |  |  |
| 40 cm - 50 cm           |  |  |
| Choose from parameter   |  |  |
|                         |  |  |
| Bench depth:            |  |  |
| 30 cm - 40 cm           |  |  |
| Choose from parameter   |  |  |
| Number of hangers:      |  |  |
| 3 - 6                   |  |  |
| Choose from parameter   |  |  |
| ,                       |  |  |
| Type of fabric:         |  |  |
| Choose from parameter   |  |  |
|                         |  |  |
| Type of fabric (Photo): |  |  |
| HAMILTON-2812           |  |  |
|                         |  |  |
|                         |  |  |
|                         |  |  |

Height: 40 cm , 45 cm , 50 cm Depth: 30 cm , 35 cm , 40 cm Hanger height: 190 cm Number of hangers: 3 , 4 , 5 , 6 Hanger panel side: Left , Right

Type of fabric: HAMILTON-2812 (Photo), ANDRE-1300, ANDRE-1301, ANDRE-1302, ANDRE-1303, ANDRE-1304, ANDRE-1305, ANDRE-1306, ANDRE-1307, ANDRE-1308, ANDRE-1309, ANDRE-1310, ART-DECO-VELVET-01, ART-DECO-VELVET-02, ART-DECO-VELVET-03, ART-DECO-VELVET-04, ART-DECO-VELVET-05, ART-DECO-VELVET-06, ART-DECO-VELVET-07, ART-DECO-VELVET-08, ART-DECO-VELVET-09, ART-DECO-VELVET-10...11 (write a comment in order), ATOS-111, ATOS-112, ATOS-113, ATOS-114, ATOS-115, ATOS-116, ATOS-117, ATOS-118, ATOS-119, ATOS-120...126 (write a comment in order), AURORA-2480, AURORA-2481, AURORA-2482, AURORA-2483, AURORA-2484, AURORA-2485, AURORA-2486, AURORA-2487, AURORA-2488, AURORA-2489...2505 (write a comment in order), BALOO-2071, BALOO-2072, BALOO-2073, BALOO-2074, BALOO-2076, BALOO-2077, BALOO-2078, BALOO-2079, BALOO-2081, BALOO-2082...2089 (write a comment in order), BLACK-WHITE-VELVET-01, BLACK-WHITE-VELVET-03, BLACK-WHITE-VELVET-03, BLACK-WHITE-VELVET-03, BLACK-WHITE-VELVET-07, BLACK-WHITE-VELVET-08,