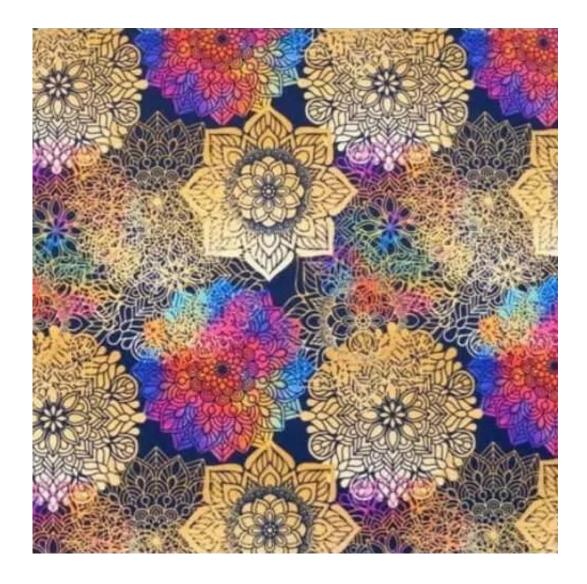

HYGGE

LEAF-VELVET

LIKE-ME

LINEA

MANDALA-VELVET

MAYA

MILTON-NEW

MIU

Height: 40 cm , 45 cm , 50 cm Depth: 30 cm , 35 cm , 40 cm Hanger height: 190 cm Number of hangers: 3 , 4 , 5 , 6 Hanger panel side: Left , Right

Type of fabric: HAMILTON-2812 (Photo), ANDRE-1300, ANDRE-1301, ANDRE-1302, ANDRE-1303, ANDRE-1304, ANDRE-1305, ANDRE-1306, ANDRE-1307, ANDRE-1308, ANDRE-1309, ANDRE-1310, ART-DECO-VELVET-01, ART-DECO-VELVET-02, ART-DECO-VELVET-03, ART-DECO-VELVET-04, ART-DECO-VELVET-05, ART-DECO-VELVET-06, ART-DECO-VELVET-07, ART-DECO-VELVET-08, ART-DECO-VELVET-09, ART-DECO-VELVET-10...11 (write a comment in order), ATOS-111, ATOS-112, ATOS-113, ATOS-114, ATOS-115, ATOS-116, ATOS-117, ATOS-118, ATOS-119, ATOS-120...126 (write a comment in order), AURORA-2480, AURORA-2481, AURORA-2482, AURORA-2483, AURORA-2484, AURORA-2485, AURORA-2486, AURORA-2487, AURORA-2488, AURORA-2489...2505 (write a comment in order), BALOO-2071, BALOO-2072, BALOO-2073, BALOO-2074, BALOO-2076, BALOO-2077, BALOO-2078, BALOO-2079, BALOO-2081, BALOO-2082...2089 (write a comment in order), BLACK-WHITE-VELVET-01, BLACK-WHITE-VELVET-03, BLACK-WHITE-VELVET-03, BLACK-WHITE-VELVET-03, BLACK-WHITE-VELVET-07, BLACK-WHITE-VELVET-08,