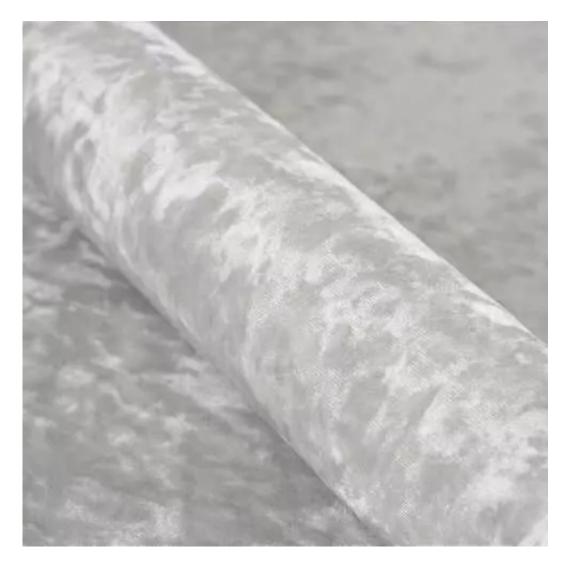

# **Product description**

Upholstered Bench with hanger Industrial style LGM-174 PATTERN-VELVET-12  $\mid$  Width: 70 cm - 200 cm  $\mid$  Height: 40 cm - 50 cm  $\mid$  Depth: 30 cm - 40 cm  $\mid$ 

Technical data

Product-Code:

| LGM-174                 |  |
|-------------------------|--|
| Catalogue number:       |  |
| 24198                   |  |
| Condition               |  |
| Condition:              |  |
| New                     |  |
| Bench width:            |  |
| 70 cm - 200 cm          |  |
| Choose from parameter   |  |
|                         |  |
| Bench height:           |  |
| 40 cm - 50 cm           |  |
| Choose from parameter   |  |
|                         |  |
| Bench depth:            |  |
| 30 cm - 40 cm           |  |
| Choose from parameter   |  |
|                         |  |
| Number of hangers:      |  |
| 3 - 6                   |  |
| Choose from parameter   |  |
| T (())                  |  |
| Type of fabric:         |  |
| Choose from parameter   |  |
| Type of fabric (Photo): |  |
| PATTERN-VELVET-12       |  |
|                         |  |
|                         |  |
|                         |  |