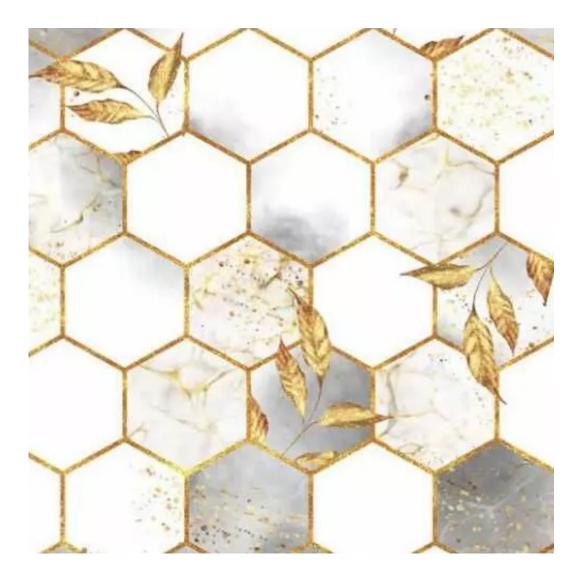

Product-Code:

| LGM-174                 |  |
|-------------------------|--|
| Catalogue number:       |  |
| 24198                   |  |
| Condition               |  |
| Condition:              |  |
| New                     |  |
| Bench width:            |  |
| 70 cm - 200 cm          |  |
| Choose from parameter   |  |
|                         |  |
| Bench height:           |  |
| 40 cm - 50 cm           |  |
| Choose from parameter   |  |
|                         |  |
| Bench depth:            |  |
| 30 cm - 40 cm           |  |
| Choose from parameter   |  |
|                         |  |
| Number of hangers:      |  |
| 3 - 6                   |  |
| Choose from parameter   |  |
| T (())                  |  |
| Type of fabric:         |  |
| Choose from parameter   |  |
| Type of fabric (Photo): |  |
| PATTERN-VELVET-12       |  |
|                         |  |
|                         |  |
|                         |  |

Height: 40 cm , 45 cm , 50 cm Depth: 30 cm , 35 cm , 40 cm Hanger height: 190 cm Number of hangers: 3 , 4 , 5 , 6 Hanger panel side: Left , Right

Type of fabric: PATTERN-VELVET-12 (Photo), ANDRE-1300, ANDRE-1301, ANDRE-1302, ANDRE-1303, ANDRE-1304, ANDRE-1305, ANDRE-1306, ANDRE-1307, ANDRE-1308, ANDRE-1309, ANDRE-1310, ART-DECO-VELVET-01, ART-DECO-VELVET-02, ART-DECO-VELVET-03, ART-DECO-VELVET-04, ART-DECO-VELVET-05, ART-DECO-VELVET-06, ART-DECO-VELVET-07, ART-DECO-VELVET-08, ART-DECO-VELVET-09, ART-DECO-VELVET-10...11 (write a comment in order), ATOS-111, ATOS-112, ATOS-113, ATOS-114, ATOS-115, ATOS-116, ATOS-117, ATOS-118, ATOS-119, ATOS-120...126 (write a comment in order), AURORA-2480, AURORA-2481, AURORA-2482, AURORA-2483, AURORA-2484, AURORA-2485, AURORA-2486, AURORA-2487, AURORA-2488, AURORA-2489...2505 (write a comment in order), BALOO-2071, BALOO-2072, BALOO-2073, BALOO-2074, BALOO-2076, BALOO-2077, BALOO-2078, BALOO-2079, BALOO-2081, BALOO-2082...2089 (write a comment in order), BLACK-WHITE-VELVET-01, BLACK-WHITE-VELVET-02, BLACK-WHITE-VELVET-03, BLACK-WHITE-VELVET-03, BLACK-WHITE-VELVET-07, BLACK-WHITE-VELVET-08,