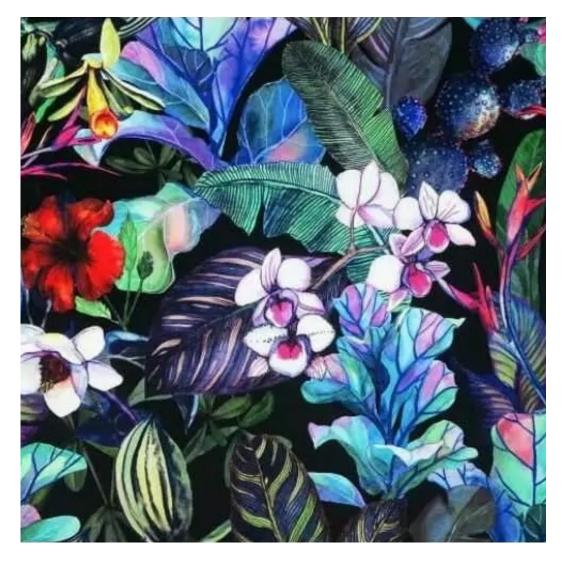

# **Product description**

Upholstered Bench with hanger Industrial style LGM-174 PATTERN-VELVET-12  $\mid$  Width: 70 cm - 200 cm  $\mid$  Height: 40 cm - 50 cm  $\mid$  Depth: 30 cm - 40 cm  $\mid$ 

Technical data

Product-Code:

| LGM-174                 |  |
|-------------------------|--|
| Catalogue number:       |  |
| 24198                   |  |
| Condition               |  |
| Condition:              |  |
| New                     |  |
| Bench width:            |  |
| 70 cm - 200 cm          |  |
| Choose from parameter   |  |
|                         |  |
| Bench height:           |  |
| 40 cm - 50 cm           |  |
| Choose from parameter   |  |
|                         |  |
| Bench depth:            |  |
| 30 cm - 40 cm           |  |
| Choose from parameter   |  |
|                         |  |
| Number of hangers:      |  |
| 3 - 6                   |  |
| Choose from parameter   |  |
| T (())                  |  |
| Type of fabric:         |  |
| Choose from parameter   |  |
| Type of fabric (Photo): |  |
| PATTERN-VELVET-12       |  |
|                         |  |
|                         |  |
|                         |  |

Height: 40 cm , 45 cm , 50 cm Depth: 30 cm , 35 cm , 40 cm Hanger height: 190 cm Number of hangers: 3 , 4 , 5 , 6 Hanger panel side: Left , Right

Type of fabric: PATTERN-VELVET-12 (Photo), ANDRE-1300, ANDRE-1301, ANDRE-1302, ANDRE-1303, ANDRE-1304, ANDRE-1305, ANDRE-1306, ANDRE-1307, ANDRE-1308, ANDRE-1309, ANDRE-1310, ART-DECO-VELVET-01, ART-DECO-VELVET-02, ART-DECO-VELVET-03, ART-DECO-VELVET-04, ART-DECO-VELVET-05, ART-DECO-VELVET-06, ART-DECO-VELVET-07, ART-DECO-VELVET-08, ART-DECO-VELVET-09, ART-DECO-VELVET-10...11 (write a comment in order), ATOS-111, ATOS-112, ATOS-113, ATOS-114, ATOS-115, ATOS-116, ATOS-117, ATOS-118, ATOS-119, ATOS-120...126 (write a comment in order), AURORA-2480, AURORA-2481, AURORA-2482, AURORA-2483, AURORA-2484, AURORA-2485, AURORA-2486, AURORA-2487, AURORA-2488, AURORA-2489...2505 (write a comment in order), BALOO-2071, BALOO-2072, BALOO-2073, BALOO-2074, BALOO-2076, BALOO-2077, BALOO-2078, BALOO-2079, BALOO-2081, BALOO-2082...2089 (write a comment in order), BLACK-WHITE-VELVET-01, BLACK-WHITE-VELVET-02, BLACK-WHITE-VELVET-03, BLACK-WHITE-VELVET-03, BLACK-WHITE-VELVET-07, BLACK-WHITE-VELVET-08,