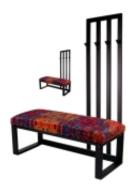

# Upholstered Bench with hanger Industrial style LGM-174 PATTERN-VELVET-12

| Number        | 24198            |
|---------------|------------------|
| Producer code | LGM-174          |
| Manufacturer  | Emra Wood Design |

# **Product description**

Upholstered Bench with hanger Industrial style LGM-174 PATTERN-VELVET-12  $\mid$  Width: 70 cm - 200 cm  $\mid$  Height: 40 cm - 50 cm  $\mid$  Depth: 30 cm - 40 cm  $\mid$ 

Technical data

### Upholstered Bench with hanger Industrial style LGM-174 PATTERN-VELVET-12

- · A functional and practical bench for hallway, living room, bedroom, dressing room, bathroom, reception and office
- Some bench models have a practical shelf for shoes
- The frame and upholstery are made of the highest quality materials
- Production of the bench according to customer requirements

#### **Product features**

- Very high-quality and precise workmanship directly from the manufacturer
- The bench features an interchangeable seat to adapt the product to the future appearance of the room
- The bench does not require self-assembly and is delivered to the customer in its entirety
- Take a look at our fabric palette for more options
- We are at your disposal if you have any questions about the product
- By purchasing a product, you are buying a non-prefabricated item made according to specifications (selection of color, upholstery, materials, etc.)