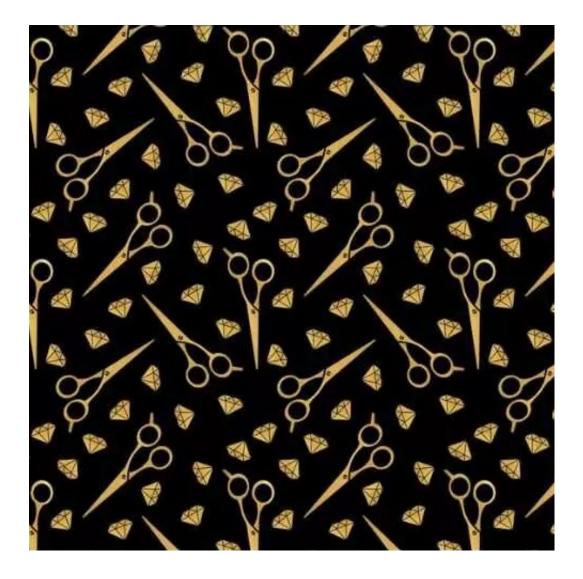

# **Product description**

Upholstered Bench with hanger Industrial style LGM-174 PATTERN-VELVET-12  $\mid$  Width: 70 cm - 200 cm  $\mid$  Height: 40 cm - 50 cm  $\mid$  Depth: 30 cm - 40 cm  $\mid$ 

Technical data

Product-Code:

| LGM-174                 |  |
|-------------------------|--|
| Catalogue number:       |  |
| 24198                   |  |
| Condition               |  |
| Condition:              |  |
| New                     |  |
| Bench width:            |  |
| 70 cm - 200 cm          |  |
| Choose from parameter   |  |
|                         |  |
| Bench height:           |  |
| 40 cm - 50 cm           |  |
| Choose from parameter   |  |
|                         |  |
| Bench depth:            |  |
| 30 cm - 40 cm           |  |
| Choose from parameter   |  |
|                         |  |
| Number of hangers:      |  |
| 3 - 6                   |  |
| Choose from parameter   |  |
| T (())                  |  |
| Type of fabric:         |  |
| Choose from parameter   |  |
| Type of fabric (Photo): |  |
| PATTERN-VELVET-12       |  |
|                         |  |
|                         |  |
|                         |  |

Height: 40 cm , 45 cm , 50 cm Depth: 30 cm , 35 cm , 40 cm Hanger height: 190 cm Number of hangers: 3 , 4 , 5 , 6 Hanger panel side: Left , Right

Type of fabric: PATTERN-VELVET-12 (Photo), ANDRE-1300, ANDRE-1301, ANDRE-1302, ANDRE-1303, ANDRE-1304, ANDRE-1305, ANDRE-1306, ANDRE-1307, ANDRE-1308, ANDRE-1309, ANDRE-1310, ART-DECO-VELVET-01, ART-DECO-VELVET-02, ART-DECO-VELVET-03, ART-DECO-VELVET-04, ART-DECO-VELVET-05, ART-DECO-VELVET-06, ART-DECO-VELVET-07, ART-DECO-VELVET-08, ART-DECO-VELVET-09, ART-DECO-VELVET-10...11 (write a comment in order), ATOS-111, ATOS-112, ATOS-113, ATOS-114, ATOS-115, ATOS-116, ATOS-117, ATOS-118, ATOS-119, ATOS-120...126 (write a comment in order), AURORA-2480, AURORA-2481, AURORA-2482, AURORA-2483, AURORA-2484, AURORA-2485, AURORA-2486, AURORA-2487, AURORA-2488, AURORA-2489...2505 (write a comment in order), BALOO-2071, BALOO-2072, BALOO-2073, BALOO-2074, BALOO-2076, BALOO-2077, BALOO-2078, BALOO-2079, BALOO-2081, BALOO-2082...2089 (write a comment in order), BLACK-WHITE-VELVET-01, BLACK-WHITE-VELVET-02, BLACK-WHITE-VELVET-03, BLACK-WHITE-VELVET-03, BLACK-WHITE-VELVET-07, BLACK-WHITE-VELVET-08,