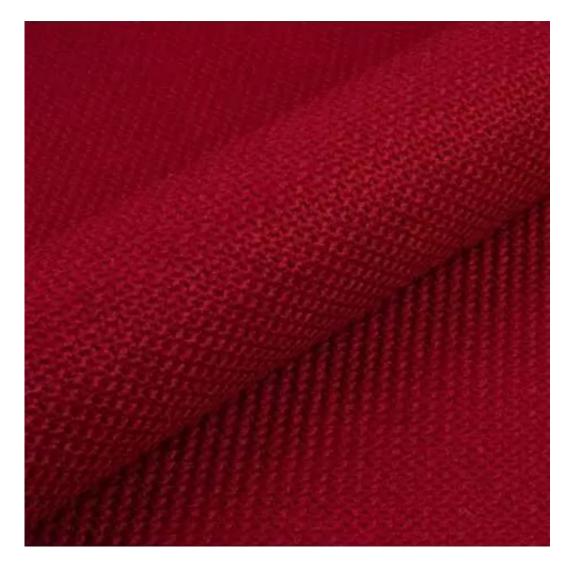

# **Product description**

Upholstered Bench with hanger Industrial style LGM-174 PATTERN-VELVET-12  $\mid$  Width: 70 cm - 200 cm  $\mid$  Height: 40 cm - 50 cm  $\mid$  Depth: 30 cm - 40 cm  $\mid$ 

Technical data

Height: 40 cm , 45 cm , 50 cm Depth: 30 cm , 35 cm , 40 cm Hanger height: 190 cm Number of hangers: 3 , 4 , 5 , 6 Hanger panel side: Left , Right

Type of fabric: PATTERN-VELVET-12 (Photo), ANDRE-1300, ANDRE-1301, ANDRE-1302, ANDRE-1303, ANDRE-1304, ANDRE-1305, ANDRE-1306, ANDRE-1307, ANDRE-1308, ANDRE-1309, ANDRE-1310, ART-DECO-VELVET-01, ART-DECO-VELVET-02, ART-DECO-VELVET-03, ART-DECO-VELVET-04, ART-DECO-VELVET-05, ART-DECO-VELVET-06, ART-DECO-VELVET-07, ART-DECO-VELVET-08, ART-DECO-VELVET-09, ART-DECO-VELVET-10...11 (write a comment in order), ATOS-111, ATOS-112, ATOS-113, ATOS-114, ATOS-115, ATOS-116, ATOS-117, ATOS-118, ATOS-119, ATOS-120...126 (write a comment in order), AURORA-2480, AURORA-2481, AURORA-2482, AURORA-2483, AURORA-2484, AURORA-2485, AURORA-2486, AURORA-2487, AURORA-2488, AURORA-2489...2505 (write a comment in order), BALOO-2071, BALOO-2072, BALOO-2073, BALOO-2074, BALOO-2076, BALOO-2077, BALOO-2078, BALOO-2079, BALOO-2081, BALOO-2082...2089 (write a comment in order), BLACK-WHITE-VELVET-01, BLACK-WHITE-VELVET-02, BLACK-WHITE-VELVET-03, BLACK-WHITE-VELVET-03, BLACK-WHITE-VELVET-07, BLACK-WHITE-VELVET-08,