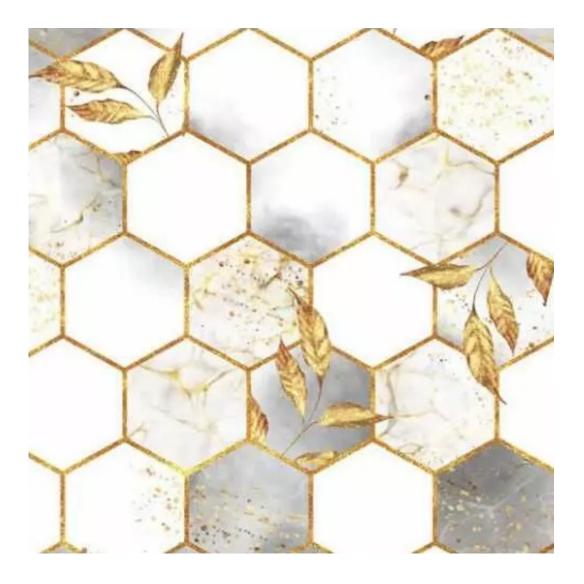

FLORENCE-ECO-LEATHER

FLOWER-VELVET

FUSHION-ECO-LEATHER

GEODY

**HAMILTON** 

**HEXAGON-VELVET** 

HOLD-ME

**HUSK-VELVET** 

Height: 40 cm , 45 cm , 50 cm Depth: 30 cm , 35 cm , 40 cm Hanger height: 190 cm Number of hangers: 3 , 4 , 5 , 6 Hanger panel side: Left , Right

Type of fabric: HAMILTON-2812 (Photo), ANDRE-1300, ANDRE-1301, ANDRE-1302, ANDRE-1303, ANDRE-1304, ANDRE-1305, ANDRE-1306, ANDRE-1307, ANDRE-1308, ANDRE-1309, ANDRE-1310, ART-DECO-VELVET-01, ART-DECO-VELVET-02, ART-DECO-VELVET-03, ART-DECO-VELVET-04, ART-DECO-VELVET-05, ART-DECO-VELVET-06, ART-DECO-VELVET-07, ART-DECO-VELVET-08, ART-DECO-VELVET-09, ART-DECO-VELVET-10...11 (write a comment in order), ATOS-111, ATOS-112, ATOS-113, ATOS-114, ATOS-115, ATOS-116, ATOS-117, ATOS-118, ATOS-119, ATOS-120...126 (write a comment in order), AURORA-2480, AURORA-2481, AURORA-2482, AURORA-2483, AURORA-2484, AURORA-2485, AURORA-2486, AURORA-2487, AURORA-2488, AURORA-2489...2505 (write a comment in order), BALOO-2071, BALOO-2072, BALOO-2073, BALOO-2074, BALOO-2076, BALOO-2077, BALOO-2078, BALOO-2079, BALOO-2081, BALOO-2082...2089 (write a comment in order), BLACK-WHITE-VELVET-01, BLACK-WHITE-VELVET-03, BLACK-WHITE-VELVET-03, BLACK-WHITE-VELVET-03, BLACK-WHITE-VELVET-07, BLACK-WHITE-VELVET-08,