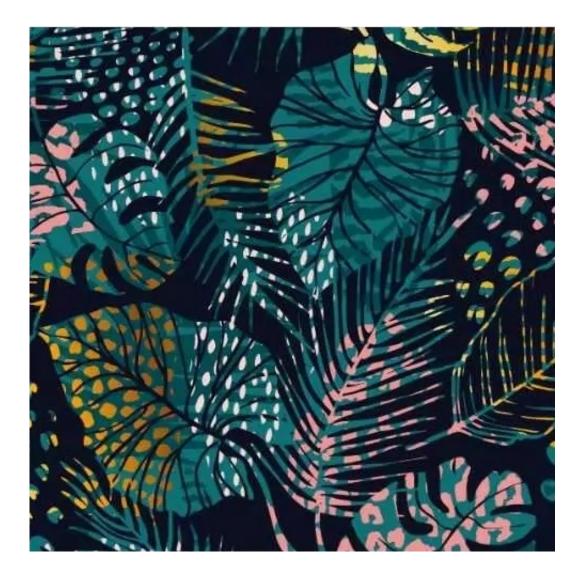

FLORENCE-ECO-LEATHER

FLOWER-VELVET

FUSHION-ECO-LEATHER

GEODY

**HAMILTON** 

**HEXAGON-VELVET** 

HOLD-ME

**HUSK-VELVET** 

Height: 40 cm , 45 cm , 50 cm Depth: 30 cm , 35 cm , 40 cm Hanger height: 190 cm Number of hangers: 3 , 4 , 5 , 6 Hanger panel side: Left , Right

Type of fabric: HAMILTON-2812 (Photo), ANDRE-1300, ANDRE-1301, ANDRE-1302, ANDRE-1303, ANDRE-1304, ANDRE-1305, ANDRE-1306, ANDRE-1307, ANDRE-1308, ANDRE-1309, ANDRE-1310, ART-DECO-VELVET-01, ART-DECO-VELVET-02, ART-DECO-VELVET-03, ART-DECO-VELVET-04, ART-DECO-VELVET-05, ART-DECO-VELVET-06, ART-DECO-VELVET-07, ART-DECO-VELVET-08, ART-DECO-VELVET-09, ART-DECO-VELVET-10...11 (write a comment in order), ATOS-111, ATOS-112, ATOS-113, ATOS-114, ATOS-115, ATOS-116, ATOS-117, ATOS-118, ATOS-119, ATOS-120...126 (write a comment in order), AURORA-2480, AURORA-2481, AURORA-2482, AURORA-2483, AURORA-2484, AURORA-2485, AURORA-2486, AURORA-2487, AURORA-2488, AURORA-2489...2505 (write a comment in order), BALOO-2071, BALOO-2072, BALOO-2073, BALOO-2074, BALOO-2076, BALOO-2077, BALOO-2078, BALOO-2079, BALOO-2081, BALOO-2082...2089 (write a comment in order), BLACK-WHITE-VELVET-01, BLACK-WHITE-VELVET-03, BLACK-WHITE-VELVET-03, BLACK-WHITE-VELVET-03, BLACK-WHITE-VELVET-07, BLACK-WHITE-VELVET-08,