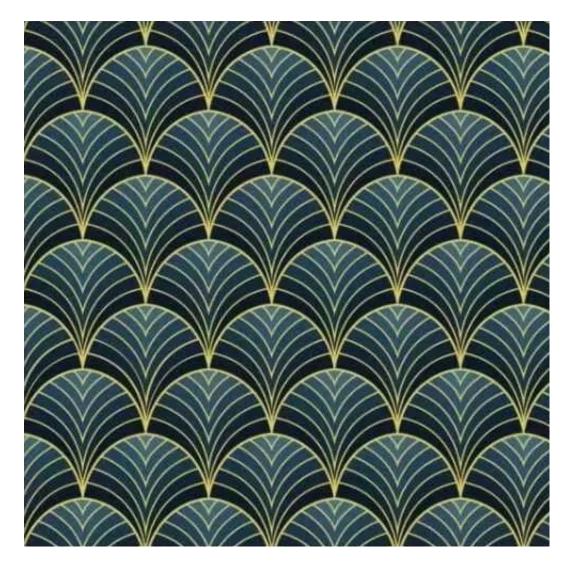

Product-Code:

| LGM-174                 |  |
|-------------------------|--|
| Catalogue number:       |  |
| 24193                   |  |
| Condition:              |  |
| New .                   |  |
| New                     |  |
| Bench width:            |  |
| 70 cm - 200 cm          |  |
| Choose from parameter   |  |
|                         |  |
| Bench height:           |  |
| 40 cm - 50 cm           |  |
| Choose from parameter   |  |
|                         |  |
| Bench depth:            |  |
| 30 cm - 40 cm           |  |
| Choose from parameter   |  |
|                         |  |
| Number of hangers:      |  |
| 3 - 6                   |  |
| Choose from parameter   |  |
| Type of fabric:         |  |
|                         |  |
| Choose from parameter   |  |
| Type of fabric (Photo): |  |
| HAMILTON-2812           |  |
|                         |  |
|                         |  |
|                         |  |

FLORENCE-ECO-LEATHER

FLOWER-VELVET

FUSHION-ECO-LEATHER

GEODY

**HAMILTON** 

**HEXAGON-VELVET** 

HOLD-ME

**HUSK-VELVET** 