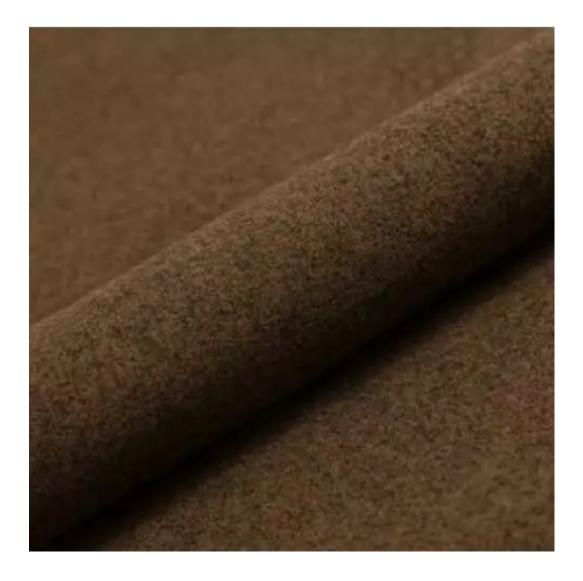

Product-Code:

| LGM-174                 |  |
|-------------------------|--|
| Catalogue number:       |  |
| 24193                   |  |
| Condition:              |  |
| New .                   |  |
| New                     |  |
| Bench width:            |  |
| 70 cm - 200 cm          |  |
| Choose from parameter   |  |
|                         |  |
| Bench height:           |  |
| 40 cm - 50 cm           |  |
| Choose from parameter   |  |
|                         |  |
| Bench depth:            |  |
| 30 cm - 40 cm           |  |
| Choose from parameter   |  |
|                         |  |
| Number of hangers:      |  |
| 3 - 6                   |  |
| Choose from parameter   |  |
| Type of fabric:         |  |
|                         |  |
| Choose from parameter   |  |
| Type of fabric (Photo): |  |
| HAMILTON-2812           |  |
|                         |  |
|                         |  |
|                         |  |

Height: 40 cm , 45 cm , 50 cm Depth: 30 cm , 35 cm , 40 cm Hanger height: 190 cm Number of hangers: 3 , 4 , 5 , 6 Hanger panel side: Left , Right

Type of fabric: HAMILTON-2812 (Photo), ANDRE-1300, ANDRE-1301, ANDRE-1302, ANDRE-1303, ANDRE-1304, ANDRE-1305, ANDRE-1306, ANDRE-1307, ANDRE-1308, ANDRE-1309, ANDRE-1310, ART-DECO-VELVET-01, ART-DECO-VELVET-02, ART-DECO-VELVET-03, ART-DECO-VELVET-04, ART-DECO-VELVET-05, ART-DECO-VELVET-06, ART-DECO-VELVET-07, ART-DECO-VELVET-08, ART-DECO-VELVET-09, ART-DECO-VELVET-10...11 (write a comment in order), ATOS-111, ATOS-112, ATOS-113, ATOS-114, ATOS-115, ATOS-116, ATOS-117, ATOS-118, ATOS-119, ATOS-120...126 (write a comment in order), AURORA-2480, AURORA-2481, AURORA-2482, AURORA-2483, AURORA-2484, AURORA-2485, AURORA-2486, AURORA-2487, AURORA-2488, AURORA-2489...2505 (write a comment in order), BALOO-2071, BALOO-2072, BALOO-2073, BALOO-2074, BALOO-2076, BALOO-2077, BALOO-2078, BALOO-2079, BALOO-2081, BALOO-2082...2089 (write a comment in order), BLACK-WHITE-VELVET-01, BLACK-WHITE-VELVET-03, BLACK-WHITE-VELVET-03, BLACK-WHITE-VELVET-03, BLACK-WHITE-VELVET-07, BLACK-WHITE-VELVET-08,