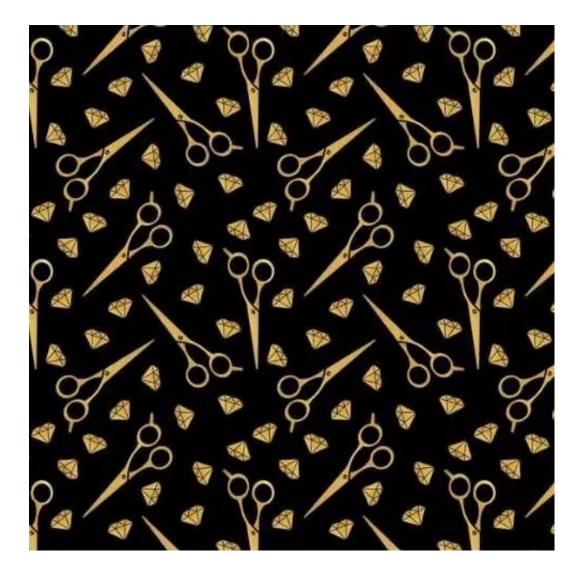

Product-Code:

| LGM-174                 |  |
|-------------------------|--|
| Catalogue number:       |  |
| 24193                   |  |
| Condition:              |  |
| New .                   |  |
| New                     |  |
| Bench width:            |  |
| 70 cm - 200 cm          |  |
| Choose from parameter   |  |
|                         |  |
| Bench height:           |  |
| 40 cm - 50 cm           |  |
| Choose from parameter   |  |
|                         |  |
| Bench depth:            |  |
| 30 cm - 40 cm           |  |
| Choose from parameter   |  |
|                         |  |
| Number of hangers:      |  |
| 3 - 6                   |  |
| Choose from parameter   |  |
| Type of fabric:         |  |
|                         |  |
| Choose from parameter   |  |
| Type of fabric (Photo): |  |
| HAMILTON-2812           |  |
|                         |  |
|                         |  |
|                         |  |

Height: 40 cm , 45 cm , 50 cm Depth: 30 cm , 35 cm , 40 cm Hanger height: 190 cm Number of hangers: 3 , 4 , 5 , 6 Hanger panel side: Left , Right

Type of fabric: HAMILTON-2812 (Photo), ANDRE-1300, ANDRE-1301, ANDRE-1302, ANDRE-1303, ANDRE-1304, ANDRE-1305, ANDRE-1306, ANDRE-1307, ANDRE-1308, ANDRE-1309, ANDRE-1310, ART-DECO-VELVET-01, ART-DECO-VELVET-02, ART-DECO-VELVET-03, ART-DECO-VELVET-04, ART-DECO-VELVET-05, ART-DECO-VELVET-06, ART-DECO-VELVET-07, ART-DECO-VELVET-08, ART-DECO-VELVET-09, ART-DECO-VELVET-10...11 (write a comment in order), ATOS-111, ATOS-112, ATOS-113, ATOS-114, ATOS-115, ATOS-116, ATOS-117, ATOS-118, ATOS-119, ATOS-120...126 (write a comment in order), AURORA-2480, AURORA-2481, AURORA-2482, AURORA-2483, AURORA-2484, AURORA-2485, AURORA-2486, AURORA-2487, AURORA-2488, AURORA-2489...2505 (write a comment in order), BALOO-2071, BALOO-2072, BALOO-2073, BALOO-2074, BALOO-2076, BALOO-2077, BALOO-2078, BALOO-2079, BALOO-2081, BALOO-2082...2089 (write a comment in order), BLACK-WHITE-VELVET-01, BLACK-WHITE-VELVET-03, BLACK-WHITE-VELVET-03, BLACK-WHITE-VELVET-03, BLACK-WHITE-VELVET-07, BLACK-WHITE-VELVET-08,