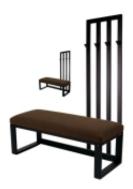

# Upholstered Bench with hanger Industrial style LGM-174 HAMILTON-2812

| Number        | 24193            |
|---------------|------------------|
| Producer code | LGM-174          |
| Manufacturer  | Emra Wood Design |

# **Product description**

Upholstered Bench with hanger Industrial style LGM-174 HAMILTON-2812  $\mid$  Width: 70 cm - 200 cm  $\mid$  Height: 40 cm - 50 cm  $\mid$  Depth: 30 cm - 40 cm  $\mid$ 

Technical data

# Upholstered Bench with hanger Industrial style LGM-174 HAMILTON-2812

- · A functional and practical bench for hallway, living room, bedroom, dressing room, bathroom, reception and office
- Some bench models have a practical shelf for shoes
- The frame and upholstery are made of the highest quality materials
- Production of the bench according to customer requirements

# Product features

- Very high-quality and precise workmanship directly from the manufacturer
- The bench features an interchangeable seat to adapt the product to the future appearance of the room
- The bench does not require self-assembly and is delivered to the customer in its entirety
- Take a look at our fabric palette for more options
- We are at your disposal if you have any questions about the product
- By purchasing a product, you are buying a non-prefabricated item made according to specifications (selection of color, upholstery, materials, etc.)