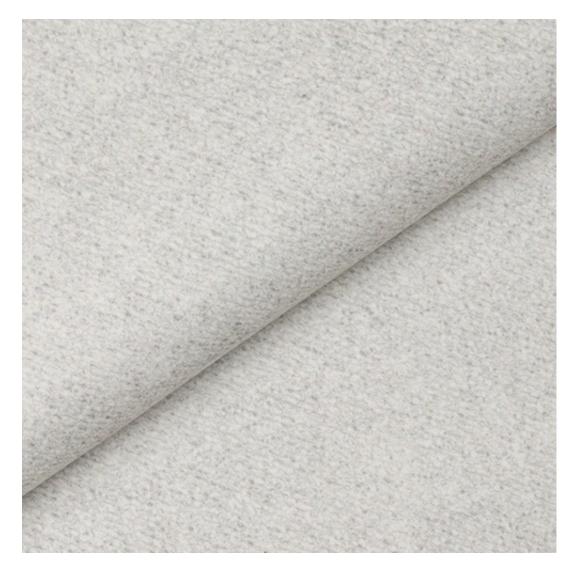

# **Product description**

Upholstered Bench with hanger Industrial style LGM-174 HAMILTON-2812  $\mid$  Width: 70 cm - 200 cm  $\mid$  Height: 40 cm - 50 cm  $\mid$  Depth: 30 cm - 40 cm  $\mid$ 

Technical data

Product-Code:

| LGM-174                 |  |
|-------------------------|--|
| Catalogue number:       |  |
| 24193                   |  |
| Condition:              |  |
| New .                   |  |
| New                     |  |
| Bench width:            |  |
| 70 cm - 200 cm          |  |
| Choose from parameter   |  |
|                         |  |
| Bench height:           |  |
| 40 cm - 50 cm           |  |
| Choose from parameter   |  |
|                         |  |
| Bench depth:            |  |
| 30 cm - 40 cm           |  |
| Choose from parameter   |  |
|                         |  |
| Number of hangers:      |  |
| 3 - 6                   |  |
| Choose from parameter   |  |
| Type of fabric:         |  |
|                         |  |
| Choose from parameter   |  |
| Type of fabric (Photo): |  |
| HAMILTON-2812           |  |
|                         |  |
|                         |  |
|                         |  |

Height: 40 cm , 45 cm , 50 cm Depth: 30 cm , 35 cm , 40 cm Hanger height: 190 cm Number of hangers: 3 , 4 , 5 , 6 Hanger panel side: Left , Right

Type of fabric: HAMILTON-2812 (Photo), ANDRE-1300, ANDRE-1301, ANDRE-1302, ANDRE-1303, ANDRE-1304, ANDRE-1305, ANDRE-1306, ANDRE-1307, ANDRE-1308, ANDRE-1309, ANDRE-1310, ART-DECO-VELVET-01, ART-DECO-VELVET-02, ART-DECO-VELVET-03, ART-DECO-VELVET-04, ART-DECO-VELVET-05, ART-DECO-VELVET-06, ART-DECO-VELVET-07, ART-DECO-VELVET-08, ART-DECO-VELVET-09, ART-DECO-VELVET-10...11 (write a comment in order), ATOS-111, ATOS-112, ATOS-113, ATOS-114, ATOS-115, ATOS-116, ATOS-117, ATOS-118, ATOS-119, ATOS-120...126 (write a comment in order), AURORA-2480, AURORA-2481, AURORA-2482, AURORA-2483, AURORA-2484, AURORA-2485, AURORA-2486, AURORA-2487, AURORA-2488, AURORA-2489...2505 (write a comment in order), BALOO-2071, BALOO-2072, BALOO-2073, BALOO-2074, BALOO-2076, BALOO-2077, BALOO-2078, BALOO-2079, BALOO-2081, BALOO-2082...2089 (write a comment in order), BLACK-WHITE-VELVET-01, BLACK-WHITE-VELVET-03, BLACK-WHITE-VELVET-03, BLACK-WHITE-VELVET-03, BLACK-WHITE-VELVET-07, BLACK-WHITE-VELVET-08,