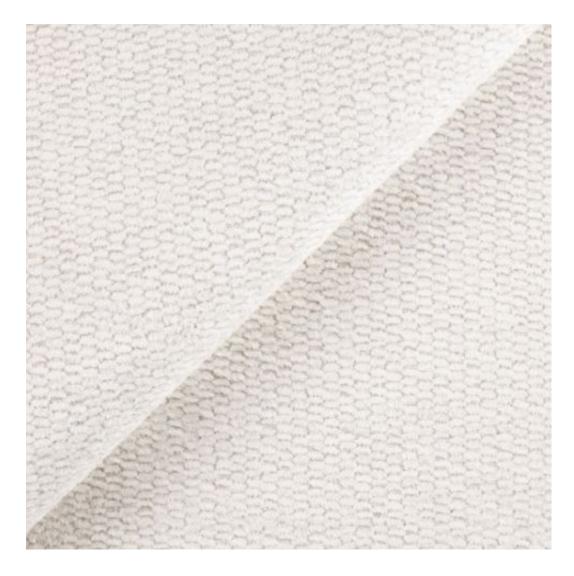

Product-Code:

| LGM-174                 |  |
|-------------------------|--|
| Catalogue number:       |  |
| 24193                   |  |
| Condition:              |  |
| New .                   |  |
| New                     |  |
| Bench width:            |  |
| 70 cm - 200 cm          |  |
| Choose from parameter   |  |
|                         |  |
| Bench height:           |  |
| 40 cm - 50 cm           |  |
| Choose from parameter   |  |
|                         |  |
| Bench depth:            |  |
| 30 cm - 40 cm           |  |
| Choose from parameter   |  |
|                         |  |
| Number of hangers:      |  |
| 3 - 6                   |  |
| Choose from parameter   |  |
| Type of fabric:         |  |
|                         |  |
| Choose from parameter   |  |
| Type of fabric (Photo): |  |
| HAMILTON-2812           |  |
|                         |  |
|                         |  |
|                         |  |

Height: 40 cm , 45 cm , 50 cm Depth: 30 cm , 35 cm , 40 cm Hanger height: 190 cm Number of hangers: 3 , 4 , 5 , 6 Hanger panel side: Left , Right

Type of fabric: HAMILTON-2812 (Photo), ANDRE-1300, ANDRE-1301, ANDRE-1302, ANDRE-1303, ANDRE-1304, ANDRE-1305, ANDRE-1306, ANDRE-1307, ANDRE-1308, ANDRE-1309, ANDRE-1310, ART-DECO-VELVET-01, ART-DECO-VELVET-02, ART-DECO-VELVET-03, ART-DECO-VELVET-04, ART-DECO-VELVET-05, ART-DECO-VELVET-06, ART-DECO-VELVET-07, ART-DECO-VELVET-08, ART-DECO-VELVET-09, ART-DECO-VELVET-10...11 (write a comment in order), ATOS-111, ATOS-112, ATOS-113, ATOS-114, ATOS-115, ATOS-116, ATOS-117, ATOS-118, ATOS-119, ATOS-120...126 (write a comment in order), AURORA-2480, AURORA-2481, AURORA-2482, AURORA-2483, AURORA-2484, AURORA-2485, AURORA-2486, AURORA-2487, AURORA-2488, AURORA-2489...2505 (write a comment in order), BALOO-2071, BALOO-2072, BALOO-2073, BALOO-2074, BALOO-2076, BALOO-2077, BALOO-2078, BALOO-2079, BALOO-2081, BALOO-2082...2089 (write a comment in order), BLACK-WHITE-VELVET-01, BLACK-WHITE-VELVET-03, BLACK-WHITE-VELVET-03, BLACK-WHITE-VELVET-03, BLACK-WHITE-VELVET-07, BLACK-WHITE-VELVET-08,