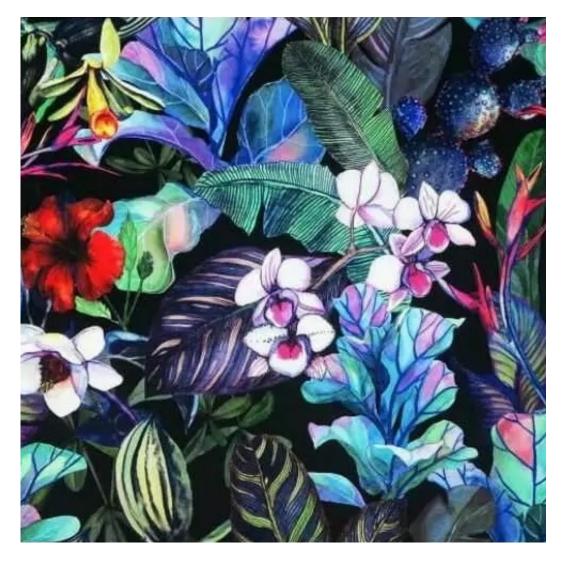

# **Product description**

Upholstered Bench with hanger Industrial style LGM-173 PATTERN-VELVET-12  $\mid$  Width: 70 cm - 200 cm  $\mid$  Height: 40 cm - 50 cm  $\mid$  Depth: 30 cm - 40 cm  $\mid$ 

Technical data

Product-Code:

| LGM-173                 |  |  |  |
|-------------------------|--|--|--|
| Catalogue number:       |  |  |  |
| 24196                   |  |  |  |
| Condition:              |  |  |  |
|                         |  |  |  |
| New                     |  |  |  |
| Bench width:            |  |  |  |
| 70 cm - 200 cm          |  |  |  |
| Choose from parameter   |  |  |  |
|                         |  |  |  |
| Bench height:           |  |  |  |
| 40 cm - 50 cm           |  |  |  |
| Choose from parameter   |  |  |  |
|                         |  |  |  |
| Bench depth:            |  |  |  |
| 30 cm - 40 cm           |  |  |  |
| Choose from parameter   |  |  |  |
|                         |  |  |  |
| Number of hangers:      |  |  |  |
| 3 - 6                   |  |  |  |
| Choose from parameter   |  |  |  |
|                         |  |  |  |
| Type of fabric:         |  |  |  |
| Choose from parameter   |  |  |  |
|                         |  |  |  |
| Type of fabric (Photo): |  |  |  |
| PATTERN-VELVET-12       |  |  |  |
|                         |  |  |  |
|                         |  |  |  |
|                         |  |  |  |