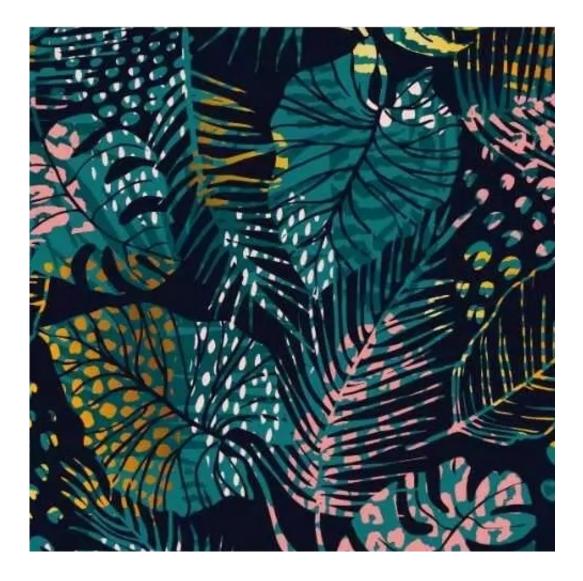

MONSTERA-VELVET

PATTERN-VELVET

PIANO

ROSSA

**SPELLO** 

STRONG

TIERRA

**VENUS** 

Height: 40 cm , 45 cm , 50 cm Depth: 30 cm , 35 cm , 40 cm Hanger height: 190 cm Number of hangers: 3 , 4 , 5 , 6 Hanger panel side: Left , Right

Type of fabric: PATTERN-VELVET-12 (Photo), ANDRE-1300, ANDRE-1301, ANDRE-1302, ANDRE-1303, ANDRE-1304, ANDRE-1305, ANDRE-1306, ANDRE-1307, ANDRE-1308, ANDRE-1309, ANDRE-1310, ART-DECO-VELVET-01, ART-DECO-VELVET-02, ART-DECO-VELVET-03, ART-DECO-VELVET-04, ART-DECO-VELVET-05, ART-DECO-VELVET-06, ART-DECO-VELVET-07, ART-DECO-VELVET-08, ART-DECO-VELVET-09, ART-DECO-VELVET-10...11 (write a comment in order), ATOS-111, ATOS-112, ATOS-113, ATOS-114, ATOS-115, ATOS-116, ATOS-117, ATOS-118, ATOS-119, ATOS-120...126 (write a comment in order), AURORA-2480, AURORA-2481, AURORA-2482, AURORA-2483, AURORA-2484, AURORA-2485, AURORA-2486, AURORA-2487, AURORA-2488, AURORA-2489...2505 (write a comment in order), BALOO-2071, BALOO-2072, BALOO-2073, BALOO-2074, BALOO-2076, BALOO-2077, BALOO-2078, BALOO-2079, BALOO-2081, BALOO-2082...2089 (write a comment in order), BLACK-WHITE-VELVET-01, BLACK-WHITE-VELVET-02, BLACK-WHITE-VELVET-03, BLACK-WHITE-VELVET-03, BLACK-WHITE-VELVET-07, BLACK-WHITE-VELVET-08,