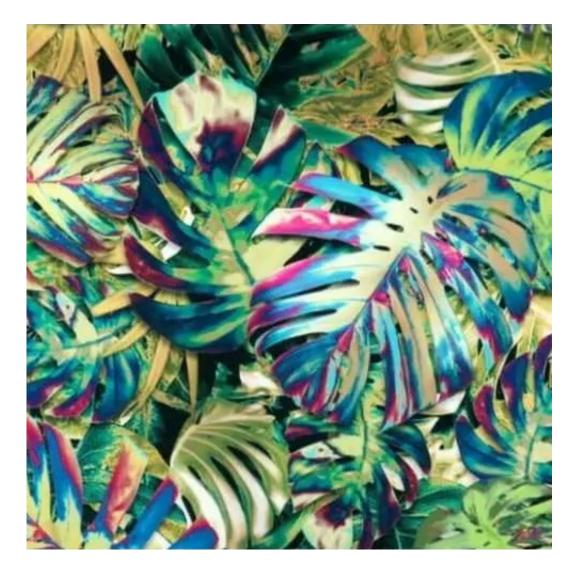

# **Product description**

Upholstered Bench with hanger Industrial style LGM-173 PATTERN-VELVET-12  $\mid$  Width: 70 cm - 200 cm  $\mid$  Height: 40 cm - 50 cm  $\mid$  Depth: 30 cm - 40 cm  $\mid$ 

Technical data

Product-Code:

| LGM-173                 |  |  |  |
|-------------------------|--|--|--|
| Catalogue number:       |  |  |  |
| 24196                   |  |  |  |
| Condition:              |  |  |  |
|                         |  |  |  |
| New                     |  |  |  |
| Bench width:            |  |  |  |
| 70 cm - 200 cm          |  |  |  |
| Choose from parameter   |  |  |  |
|                         |  |  |  |
| Bench height:           |  |  |  |
| 40 cm - 50 cm           |  |  |  |
| Choose from parameter   |  |  |  |
|                         |  |  |  |
| Bench depth:            |  |  |  |
| 30 cm - 40 cm           |  |  |  |
| Choose from parameter   |  |  |  |
|                         |  |  |  |
| Number of hangers:      |  |  |  |
| 3 - 6                   |  |  |  |
| Choose from parameter   |  |  |  |
|                         |  |  |  |
| Type of fabric:         |  |  |  |
| Choose from parameter   |  |  |  |
|                         |  |  |  |
| Type of fabric (Photo): |  |  |  |
| PATTERN-VELVET-12       |  |  |  |
|                         |  |  |  |
|                         |  |  |  |
|                         |  |  |  |

Height: 40 cm , 45 cm , 50 cm Depth: 30 cm , 35 cm , 40 cm Hanger height: 190 cm Number of hangers: 3 , 4 , 5 , 6 Hanger panel side: Left , Right

Type of fabric: PATTERN-VELVET-12 (Photo), ANDRE-1300, ANDRE-1301, ANDRE-1302, ANDRE-1303, ANDRE-1304, ANDRE-1305, ANDRE-1306, ANDRE-1307, ANDRE-1308, ANDRE-1309, ANDRE-1310, ART-DECO-VELVET-01, ART-DECO-VELVET-02, ART-DECO-VELVET-03, ART-DECO-VELVET-04, ART-DECO-VELVET-05, ART-DECO-VELVET-06, ART-DECO-VELVET-07, ART-DECO-VELVET-08, ART-DECO-VELVET-09, ART-DECO-VELVET-10...11 (write a comment in order), ATOS-111, ATOS-112, ATOS-113, ATOS-114, ATOS-115, ATOS-116, ATOS-117, ATOS-118, ATOS-119, ATOS-120...126 (write a comment in order), AURORA-2480, AURORA-2481, AURORA-2482, AURORA-2483, AURORA-2484, AURORA-2485, AURORA-2486, AURORA-2487, AURORA-2488, AURORA-2489...2505 (write a comment in order), BALOO-2071, BALOO-2072, BALOO-2073, BALOO-2074, BALOO-2076, BALOO-2077, BALOO-2078, BALOO-2079, BALOO-2081, BALOO-2082...2089 (write a comment in order), BLACK-WHITE-VELVET-01, BLACK-WHITE-VELVET-02, BLACK-WHITE-VELVET-03, BLACK-WHITE-VELVET-03, BLACK-WHITE-VELVET-07, BLACK-WHITE-VELVET-08,