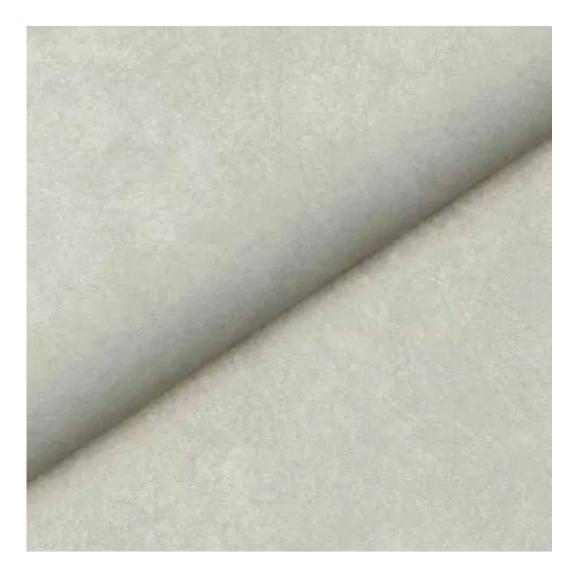

# **Product description**

Upholstered Bench with hanger Industrial style LGM-173 PATTERN-VELVET-12  $\mid$  Width: 70 cm - 200 cm  $\mid$  Height: 40 cm - 50 cm  $\mid$  Depth: 30 cm - 40 cm  $\mid$ 

Technical data

Product-Code:

| LGM-173                 |  |  |  |
|-------------------------|--|--|--|
| Catalogue number:       |  |  |  |
| 24196                   |  |  |  |
| Condition:              |  |  |  |
|                         |  |  |  |
| New                     |  |  |  |
| Bench width:            |  |  |  |
| 70 cm - 200 cm          |  |  |  |
| Choose from parameter   |  |  |  |
|                         |  |  |  |
| Bench height:           |  |  |  |
| 40 cm - 50 cm           |  |  |  |
| Choose from parameter   |  |  |  |
|                         |  |  |  |
| Bench depth:            |  |  |  |
| 30 cm - 40 cm           |  |  |  |
| Choose from parameter   |  |  |  |
|                         |  |  |  |
| Number of hangers:      |  |  |  |
| 3 - 6                   |  |  |  |
| Choose from parameter   |  |  |  |
|                         |  |  |  |
| Type of fabric:         |  |  |  |
| Choose from parameter   |  |  |  |
|                         |  |  |  |
| Type of fabric (Photo): |  |  |  |
| PATTERN-VELVET-12       |  |  |  |
|                         |  |  |  |
|                         |  |  |  |
|                         |  |  |  |