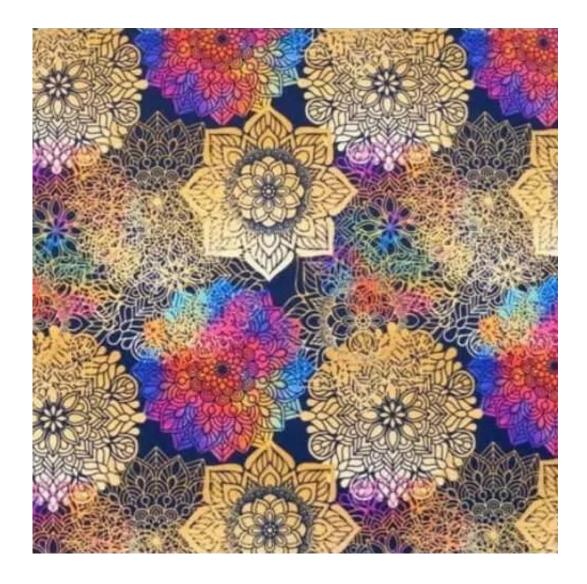

# **Product description**

Upholstered Bench with hanger Industrial style LGM-173 PATTERN-VELVET-12  $\mid$  Width: 70 cm - 200 cm  $\mid$  Height: 40 cm - 50 cm  $\mid$  Depth: 30 cm - 40 cm  $\mid$ 

Technical data

Product-Code:

| LGM-173                 |  |  |  |
|-------------------------|--|--|--|
| Catalogue number:       |  |  |  |
| 24196                   |  |  |  |
| Condition:              |  |  |  |
|                         |  |  |  |
| New                     |  |  |  |
| Bench width:            |  |  |  |
| 70 cm - 200 cm          |  |  |  |
| Choose from parameter   |  |  |  |
|                         |  |  |  |
| Bench height:           |  |  |  |
| 40 cm - 50 cm           |  |  |  |
| Choose from parameter   |  |  |  |
|                         |  |  |  |
| Bench depth:            |  |  |  |
| 30 cm - 40 cm           |  |  |  |
| Choose from parameter   |  |  |  |
|                         |  |  |  |
| Number of hangers:      |  |  |  |
| 3 - 6                   |  |  |  |
| Choose from parameter   |  |  |  |
|                         |  |  |  |
| Type of fabric:         |  |  |  |
| Choose from parameter   |  |  |  |
|                         |  |  |  |
| Type of fabric (Photo): |  |  |  |
| PATTERN-VELVET-12       |  |  |  |
|                         |  |  |  |
|                         |  |  |  |
|                         |  |  |  |

### Upholstered Bench with hanger Industrial style LGM-173 PATTERN-VELVET-12

- · A functional and practical bench for hallway, living room, bedroom, dressing room, bathroom, reception and office
- Some bench models have a practical shelf for shoes
- The frame and upholstery are made of the highest quality materials
- Production of the bench according to customer requirements