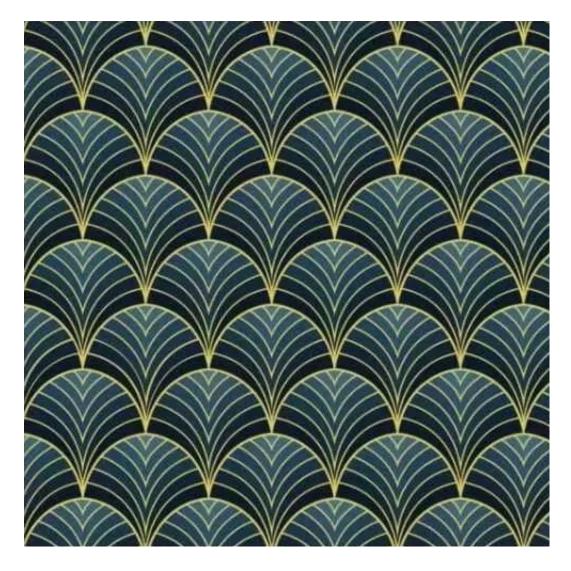

# Upholstered Bench with hanger Industrial style LGM-173 PATTERN-VELVET-12

| Number        | 24196            |
|---------------|------------------|
| Producer code | LGM-173          |
| Manufacturer  | Emra Wood Design |

# **Product description**

Upholstered Bench with hanger Industrial style LGM-173 PATTERN-VELVET-12  $\mid$  Width: 70 cm - 200 cm  $\mid$  Height: 40 cm - 50 cm  $\mid$  Depth: 30 cm - 40 cm  $\mid$ 

Technical data

Product-Code:

| LGM-173                 |  |  |  |
|-------------------------|--|--|--|
| Catalogue number:       |  |  |  |
| 24196                   |  |  |  |
| Condition:              |  |  |  |
|                         |  |  |  |
| New                     |  |  |  |
| Bench width:            |  |  |  |
| 70 cm - 200 cm          |  |  |  |
| Choose from parameter   |  |  |  |
|                         |  |  |  |
| Bench height:           |  |  |  |
| 40 cm - 50 cm           |  |  |  |
| Choose from parameter   |  |  |  |
|                         |  |  |  |
| Bench depth:            |  |  |  |
| 30 cm - 40 cm           |  |  |  |
| Choose from parameter   |  |  |  |
|                         |  |  |  |
| Number of hangers:      |  |  |  |
| 3 - 6                   |  |  |  |
| Choose from parameter   |  |  |  |
|                         |  |  |  |
| Type of fabric:         |  |  |  |
| Choose from parameter   |  |  |  |
|                         |  |  |  |
| Type of fabric (Photo): |  |  |  |
| PATTERN-VELVET-12       |  |  |  |
|                         |  |  |  |
|                         |  |  |  |
|                         |  |  |  |