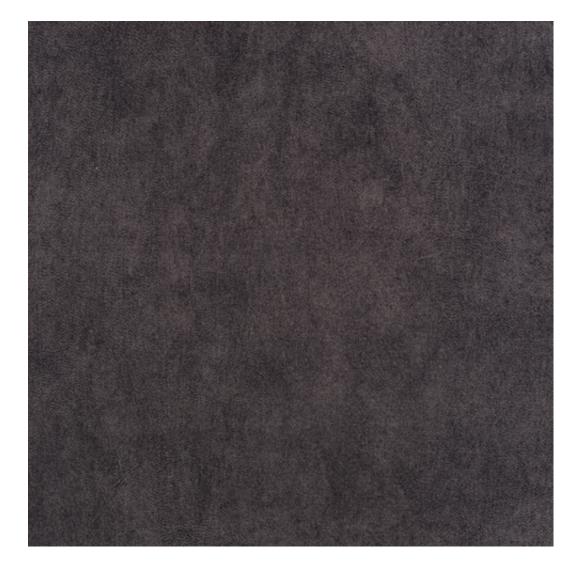

# **Product description**

Upholstered Bench with hanger Industrial style LGM-173 PATTERN-VELVET-12  $\mid$  Width: 70 cm - 200 cm  $\mid$  Height: 40 cm - 50 cm  $\mid$  Depth: 30 cm - 40 cm  $\mid$ 

Technical data

Product-Code:

| LGM-173                 |  |  |  |
|-------------------------|--|--|--|
| Catalogue number:       |  |  |  |
| 24196                   |  |  |  |
| Condition:              |  |  |  |
|                         |  |  |  |
| New                     |  |  |  |
| Bench width:            |  |  |  |
| 70 cm - 200 cm          |  |  |  |
| Choose from parameter   |  |  |  |
|                         |  |  |  |
| Bench height:           |  |  |  |
| 40 cm - 50 cm           |  |  |  |
| Choose from parameter   |  |  |  |
|                         |  |  |  |
| Bench depth:            |  |  |  |
| 30 cm - 40 cm           |  |  |  |
| Choose from parameter   |  |  |  |
|                         |  |  |  |
| Number of hangers:      |  |  |  |
| 3 - 6                   |  |  |  |
| Choose from parameter   |  |  |  |
|                         |  |  |  |
| Type of fabric:         |  |  |  |
| Choose from parameter   |  |  |  |
|                         |  |  |  |
| Type of fabric (Photo): |  |  |  |
| PATTERN-VELVET-12       |  |  |  |
|                         |  |  |  |
|                         |  |  |  |
|                         |  |  |  |

Height: 40 cm , 45 cm , 50 cm Depth: 30 cm , 35 cm , 40 cm Hanger height: 190 cm Number of hangers: 3 , 4 , 5 , 6 Hanger panel side: Left , Right

Type of fabric: PATTERN-VELVET-12 (Photo), ANDRE-1300, ANDRE-1301, ANDRE-1302, ANDRE-1303, ANDRE-1304, ANDRE-1305, ANDRE-1306, ANDRE-1307, ANDRE-1308, ANDRE-1309, ANDRE-1310, ART-DECO-VELVET-01, ART-DECO-VELVET-02, ART-DECO-VELVET-03, ART-DECO-VELVET-04, ART-DECO-VELVET-05, ART-DECO-VELVET-06, ART-DECO-VELVET-07, ART-DECO-VELVET-08, ART-DECO-VELVET-09, ART-DECO-VELVET-10...11 (write a comment in order), ATOS-111, ATOS-112, ATOS-113, ATOS-114, ATOS-115, ATOS-116, ATOS-117, ATOS-118, ATOS-119, ATOS-120...126 (write a comment in order), AURORA-2480, AURORA-2481, AURORA-2482, AURORA-2483, AURORA-2484, AURORA-2485, AURORA-2486, AURORA-2487, AURORA-2488, AURORA-2489...2505 (write a comment in order), BALOO-2071, BALOO-2072, BALOO-2073, BALOO-2074, BALOO-2076, BALOO-2077, BALOO-2078, BALOO-2079, BALOO-2081, BALOO-2082...2089 (write a comment in order), BLACK-WHITE-VELVET-01, BLACK-WHITE-VELVET-02, BLACK-WHITE-VELVET-03, BLACK-WHITE-VELVET-03, BLACK-WHITE-VELVET-07, BLACK-WHITE-VELVET-08,