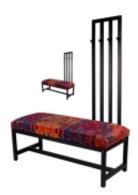

# Upholstered Bench with hanger Industrial style LGM-173 PATTERN-VELVET-12

| Number        | 24196            |
|---------------|------------------|
| Producer code | LGM-173          |
| Manufacturer  | Emra Wood Design |

# **Product description**

Upholstered Bench with hanger Industrial style LGM-173 PATTERN-VELVET-12  $\mid$  Width: 70 cm - 200 cm  $\mid$  Height: 40 cm - 50 cm  $\mid$  Depth: 30 cm - 40 cm  $\mid$ 

Technical data

### Upholstered Bench with hanger Industrial style LGM-173 PATTERN-VELVET-12

- · A functional and practical bench for hallway, living room, bedroom, dressing room, bathroom, reception and office
- Some bench models have a practical shelf for shoes
- The frame and upholstery are made of the highest quality materials
- Production of the bench according to customer requirements

#### **Product features**

- Very high-quality and precise workmanship directly from the manufacturer
- The bench features an interchangeable seat to adapt the product to the future appearance of the room
- The bench does not require self-assembly and is delivered to the customer in its entirety
- Take a look at our fabric palette for more options
- We are at your disposal if you have any questions about the product
- By purchasing a product, you are buying a non-prefabricated item made according to specifications (selection of color, upholstery, materials, etc.)