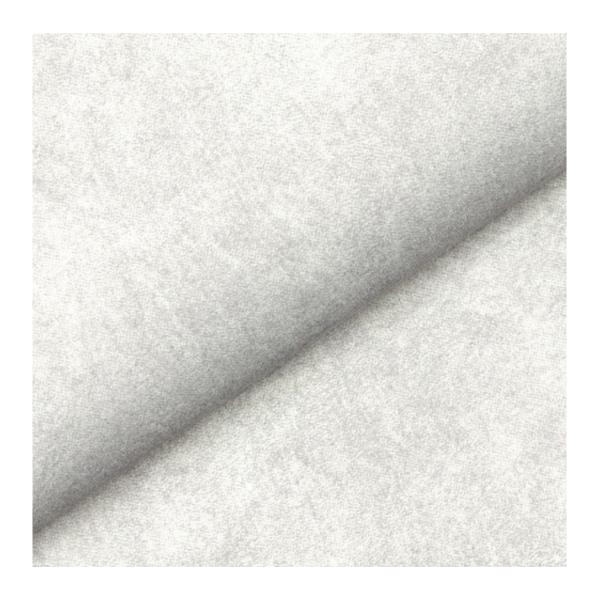

# **Product description**

Upholstered Bench with hanger Industrial style LGM-173 PATTERN-VELVET-12  $\mid$  Width: 70 cm - 200 cm  $\mid$  Height: 40 cm - 50 cm  $\mid$  Depth: 30 cm - 40 cm  $\mid$ 

Technical data

Product-Code:

| LGM-173                 |  |  |  |
|-------------------------|--|--|--|
| Catalogue number:       |  |  |  |
| 24196                   |  |  |  |
| Condition:              |  |  |  |
|                         |  |  |  |
| New                     |  |  |  |
| Bench width:            |  |  |  |
| 70 cm - 200 cm          |  |  |  |
| Choose from parameter   |  |  |  |
|                         |  |  |  |
| Bench height:           |  |  |  |
| 40 cm - 50 cm           |  |  |  |
| Choose from parameter   |  |  |  |
|                         |  |  |  |
| Bench depth:            |  |  |  |
| 30 cm - 40 cm           |  |  |  |
| Choose from parameter   |  |  |  |
|                         |  |  |  |
| Number of hangers:      |  |  |  |
| 3 - 6                   |  |  |  |
| Choose from parameter   |  |  |  |
|                         |  |  |  |
| Type of fabric:         |  |  |  |
| Choose from parameter   |  |  |  |
|                         |  |  |  |
| Type of fabric (Photo): |  |  |  |
| PATTERN-VELVET-12       |  |  |  |
|                         |  |  |  |
|                         |  |  |  |
|                         |  |  |  |