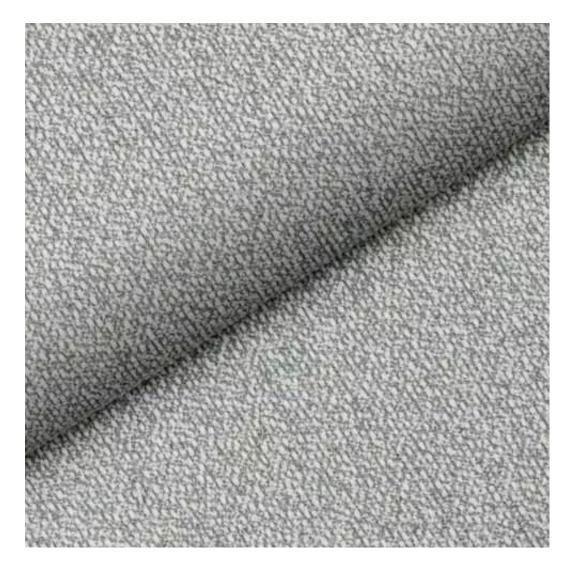

MONSTERA-VELVET

PATTERN-VELVET

PIANO

ROSSA

**SPELLO** 

STRONG

TIERRA

**VENUS** 

Height: 40 cm , 45 cm , 50 cm Depth: 30 cm , 35 cm , 40 cm Hanger height: 190 cm Number of hangers: 3 , 4 , 5 , 6 Hanger panel side: Left , Right

Type of fabric: PATTERN-VELVET-12 (Photo), ANDRE-1300, ANDRE-1301, ANDRE-1302, ANDRE-1303, ANDRE-1304, ANDRE-1305, ANDRE-1306, ANDRE-1307, ANDRE-1308, ANDRE-1309, ANDRE-1310, ART-DECO-VELVET-01, ART-DECO-VELVET-02, ART-DECO-VELVET-03, ART-DECO-VELVET-04, ART-DECO-VELVET-05, ART-DECO-VELVET-06, ART-DECO-VELVET-07, ART-DECO-VELVET-08, ART-DECO-VELVET-09, ART-DECO-VELVET-10...11 (write a comment in order), ATOS-111, ATOS-112, ATOS-113, ATOS-114, ATOS-115, ATOS-116, ATOS-117, ATOS-118, ATOS-119, ATOS-120...126 (write a comment in order), AURORA-2480, AURORA-2481, AURORA-2482, AURORA-2483, AURORA-2484, AURORA-2485, AURORA-2486, AURORA-2487, AURORA-2488, AURORA-2489...2505 (write a comment in order), BALOO-2071, BALOO-2072, BALOO-2073, BALOO-2074, BALOO-2076, BALOO-2077, BALOO-2078, BALOO-2079, BALOO-2081, BALOO-2082...2089 (write a comment in order), BLACK-WHITE-VELVET-01, BLACK-WHITE-VELVET-02, BLACK-WHITE-VELVET-03, BLACK-WHITE-VELVET-03, BLACK-WHITE-VELVET-07, BLACK-WHITE-VELVET-08,