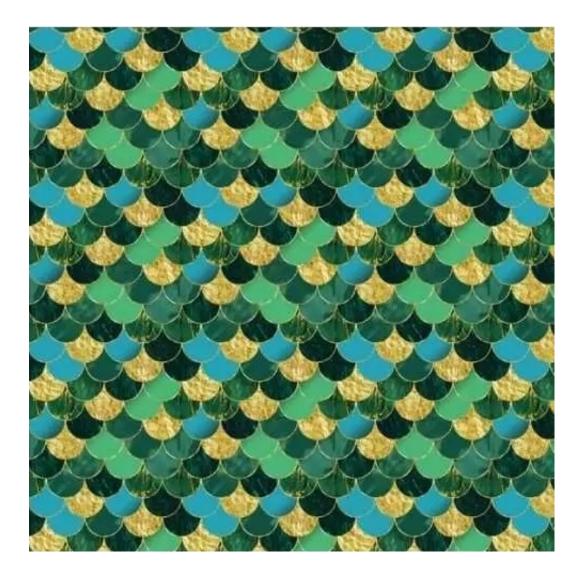

Choose from parameter

Type of fabric:

Choose from parameter

Type of fabric (Photo):

HAMILTON-2812

Product description