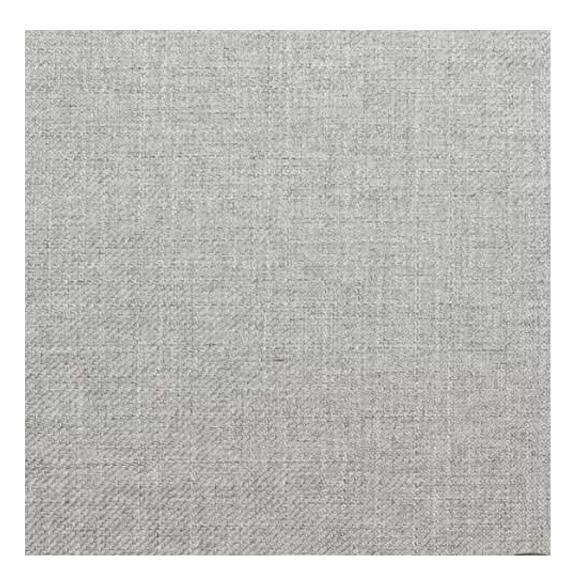

Choose from parameter

Type of fabric:

Choose from parameter

Type of fabric (Photo):

HAMILTON-2812

Product description