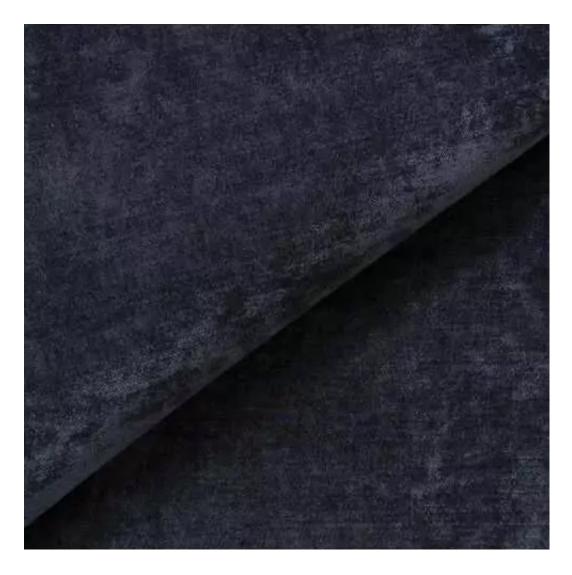

Choose from parameter

Type of fabric:

Choose from parameter

Type of fabric (Photo):

HAMILTON-2812

Product description

#### GEODY

HAMILTON

HEXAGON-VELVET

HOLD-ME

HUSK-VELVET

HYGGE

LEAF-VELVET

LIKE-ME