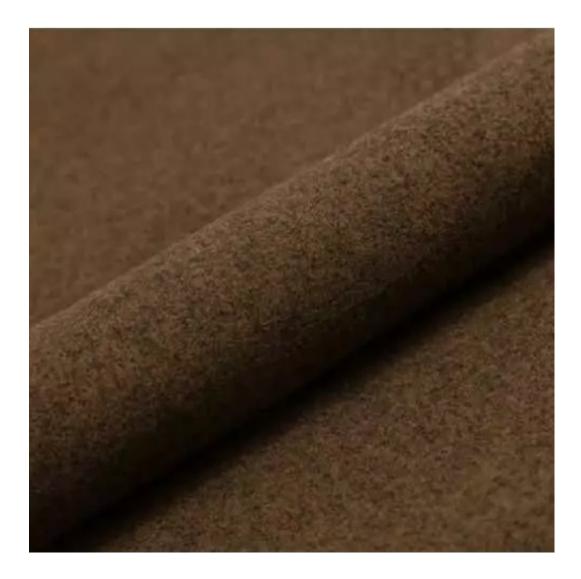

Choose from parameter

Type of fabric:

Choose from parameter

Type of fabric (Photo):

HAMILTON-2812

Product description

#### This product has additional options:

Width: 70 cm , 75 cm , 80 cm , 85 cm , 90 cm , 95 cm , 100 cm , 105 cm , 110 cm , 115 cm , 120 cm , 125 cm , 130 cm , 135 cm , 140 cm , 145 cm , 150 cm , 155 cm , 160 cm , 165 cm , 170 cm , 175 cm , 180 cm , 185 cm , 190 cm , 195 cm , 200 cm Height: 40 cm , 45 cm , 50 cm Depth: 30 cm , 35 cm , 40 cm Hanger height: 190 cm Number of hangers: 3, 4, 5, 6 Hanger panel side: Left , Right Type of fabric: HAMILTON-2812 (Photo), ANDRE-1300, ANDRE-1301, ANDRE-1302, ANDRE-1303, ANDRE-1304, ANDRE-1305 , ANDRE-1306 , ANDRE-1307 , ANDRE-1308 , ANDRE-1309 , ANDRE-1310 , ART-DECO-VELVET-01 , ART-DECO-VELVET-02, ART-DECO-VELVET-03, ART-DECO-VELVET-04, ART-DECO-VELVET-05, ART-DECO-VELVET-06, ART-DECO-VELVET-07, ART-DECO-VELVET-08, ART-DECO-VELVET-09, ART-DECO-VELVET-10..11 (write a comment in order), ATOS-111, ATOS-112, ATOS-113, ATOS-114, ATOS-115, ATOS-116, ATOS-117, ATOS-118, ATOS-119, ATOS-120..126 (write a comment in order), AURORA-2480, AURORA-2481, AURORA-2482, AURORA-2483, AURORA-2484, AURORA-2485, AURORA-2486, AURORA-2487, AURORA-2488, AURORA-2489..2505 (write a comment in order), BALOO-2071, BALOO-2072 , BALOO-2073 , BALOO-2074 , BALOO-2076 , BALOO-2077 , BALOO-2078 , BALOO-2079 , BALOO-2081 , BALOO-2082..2089 (write a comment in order), BLACK-WHITE-VELVET-01, BLACK-WHITE-VELVET-02, BLACK-WHITE-VELVET-03, BLACK-WHITE-