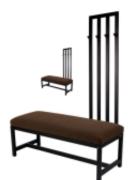

# Upholstered Bench with hanger Industrial style LGM-173 HAMILTON-2812

| Number        | 24197            |  |
|---------------|------------------|--|
| Producer code | LGM-173          |  |
| Manufacturer  | Emra Wood Design |  |

## **Product description**

Upholstered Bench with hanger Industrial style LGM-173 HAMILTON-2812 | Width: 70 cm - 200 cm | Height: 40 cm - 50 cm | Depth: 30 cm - 40 cm |

Technical data

Product-Code:

generated by the shopGold

#### Upholstered Bench with hanger Industrial style LGM-173 HAMILTON-2812

- A functional and practical bench for hallway, living room, bedroom, dressing room, bathroom, reception and office
- Some bench models have a practical shelf for shoes
- The frame and upholstery are made of the highest quality materials
- Production of the bench according to customer requirements

Product features

- Very high-quality and precise workmanship directly from the manufacturer
- The bench features an interchangeable seat to adapt the product to the future appearance of the room
- The bench does not require self-assembly and is delivered to the customer in its entirety
- Take a look at our fabric palette for more options
- We are at your disposal if you have any questions about the product
- By purchasing a product, you are buying a non-prefabricated item made according to specifications (selection of color, upholstery, materials, etc.)