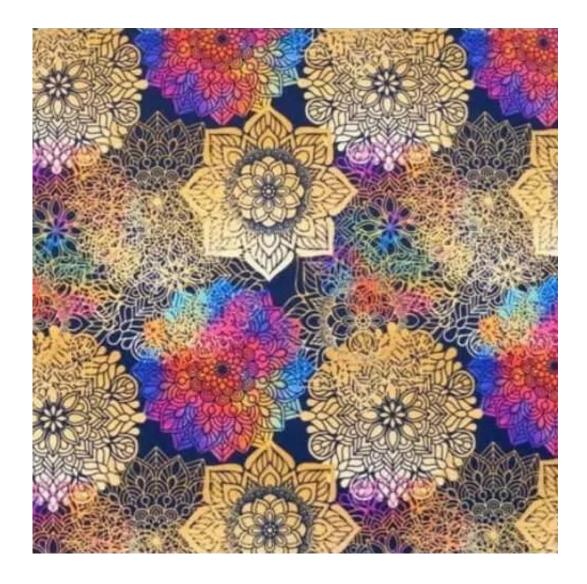

We offer the largest selection of seat fabrics!

Click on fabric name and discover all fabric selection.

ANDRE

ART-DECO-VELVET

ATOS-ECO-LEATHER

AURORA

BALOO

BLACK-WHITE-VELVET

BLOOM

BRAID

CASABLANCA

CHARM-ME

CHILL-ME

CRUSH

DREAM-VELVET

FLASH

FLORENCE-ECO-LEATHER

FLOWER-VELVET

FUSHION-ECO-LEATHER

**GEODY** 

**HAMILTON** 

**HEXAGON-VELVET** 

HOLD-ME

**HUSK-VELVET** 

HYGGE

LEAF-VELVET

LIKE-ME

LINEA

MANDALA-VELVET

MAYA

MILTON-NEW

MIU

MONSTERA-VELVET

PATTERN-VELVET

PIANO

ROSSA

**SPELLO** 

STRONG

TIERRA

**VENUS** 

VERA

VIENNA-ECO-LEATHER

ZOYA

Height: 40 cm , 45 cm , 50 cm Depth: 30 cm , 35 cm , 40 cm Hanger height: 190 cm Number of hangers: 3 , 4 , 5 , 6 Hanger panel side: Left , Right

Type of fabric: HAMILTON-2811 (Photo), ANDRE-1300, ANDRE-1301, ANDRE-1302, ANDRE-1303, ANDRE-1304, ANDRE-1305, ANDRE-1306, ANDRE-1307, ANDRE-1308, ANDRE-1309, ANDRE-1310, ART-DECO-VELVET-01, ART-DECO-VELVET-02, ART-DECO-VELVET-03, ART-DECO-VELVET-04, ART-DECO-VELVET-05, ART-DECO-VELVET-06, ART-DECO-VELVET-07, ART-DECO-VELVET-08, ART-DECO-VELVET-09, ART-DECO-VELVET-10...11 (write a comment in order), ATOS-111, ATOS-112, ATOS-113, ATOS-114, ATOS-115, ATOS-116, ATOS-117, ATOS-118, ATOS-119, ATOS-120...126 (write a comment in order), AURORA-2480, AURORA-2481, AURORA-2482, AURORA-2483, AURORA-2484, AURORA-2485, AURORA-2486, AURORA-2487, AURORA-2488, AURORA-2489...2505 (write a comment in order), BALOO-2071, BALOO-2072, BALOO-2073, BALOO-2074, BALOO-2076, BALOO-2077, BALOO-2078, BALOO-2079, BALOO-2081, BALOO-2082...2089 (write a comment in order), BLACK-WHITE-VELVET-01, BLACK-WHITE-VELVET-03, BLACK-WHITE-VELVET-03, BLACK-WHITE-VELVET-03, BLACK-WHITE-VELVET-07, BLACK-WHITE-VELVET-08,