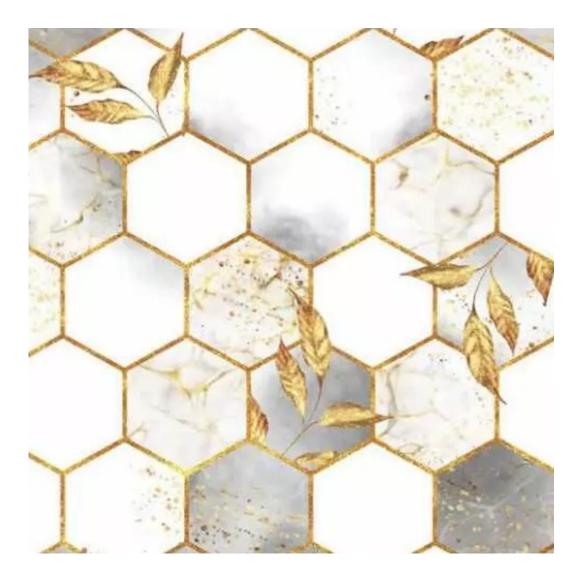

Product-Code:

| LGM-172                 |  |
|-------------------------|--|
| Catalogue number:       |  |
| 24195                   |  |
| Condition:              |  |
| New .                   |  |
|                         |  |
| Bench width:            |  |
| 70 cm - 200 cm          |  |
| Choose from parameter   |  |
|                         |  |
| Bench height:           |  |
| 40 cm - 50 cm           |  |
| Choose from parameter   |  |
|                         |  |
| Bench depth:            |  |
| 30 cm - 40 cm           |  |
| Choose from parameter   |  |
| Number of hangers:      |  |
| 3 - 6                   |  |
| Choose from parameter   |  |
|                         |  |
| Type of fabric:         |  |
| Choose from parameter   |  |
| Type of fabric (Photo): |  |
| HAMILTON-2811           |  |
|                         |  |
|                         |  |
|                         |  |

FLORENCE-ECO-LEATHER

FLOWER-VELVET

FUSHION-ECO-LEATHER

**GEODY** 

**HAMILTON** 

**HEXAGON-VELVET** 

HOLD-ME

**HUSK-VELVET** 

Height: 40 cm , 45 cm , 50 cm Depth: 30 cm , 35 cm , 40 cm Hanger height: 190 cm Number of hangers: 3 , 4 , 5 , 6 Hanger panel side: Left , Right

Type of fabric: HAMILTON-2811 (Photo), ANDRE-1300, ANDRE-1301, ANDRE-1302, ANDRE-1303, ANDRE-1304, ANDRE-1305, ANDRE-1306, ANDRE-1307, ANDRE-1308, ANDRE-1309, ANDRE-1310, ART-DECO-VELVET-01, ART-DECO-VELVET-02, ART-DECO-VELVET-03, ART-DECO-VELVET-04, ART-DECO-VELVET-05, ART-DECO-VELVET-06, ART-DECO-VELVET-07, ART-DECO-VELVET-08, ART-DECO-VELVET-09, ART-DECO-VELVET-10...11 (write a comment in order), ATOS-111, ATOS-112, ATOS-113, ATOS-114, ATOS-115, ATOS-116, ATOS-117, ATOS-118, ATOS-119, ATOS-120...126 (write a comment in order), AURORA-2480, AURORA-2481, AURORA-2482, AURORA-2483, AURORA-2484, AURORA-2485, AURORA-2486, AURORA-2487, AURORA-2488, AURORA-2489...2505 (write a comment in order), BALOO-2071, BALOO-2072, BALOO-2073, BALOO-2074, BALOO-2076, BALOO-2077, BALOO-2078, BALOO-2079, BALOO-2081, BALOO-2082...2089 (write a comment in order), BLACK-WHITE-VELVET-01, BLACK-WHITE-VELVET-03, BLACK-WHITE-VELVET-03, BLACK-WHITE-VELVET-03, BLACK-WHITE-VELVET-07, BLACK-WHITE-VELVET-08,