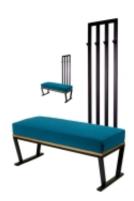

# Upholstered Bench with hanger Industrial style LGM-172 HAMILTON-2811

| Number        | 24195            |
|---------------|------------------|
| Producer code | LGM-172          |
| Manufacturer  | Emra Wood Design |

# **Product description**

Upholstered Bench with hanger Industrial style LGM-172 HAMILTON-2811  $\mid$  Width: 70 cm - 200 cm  $\mid$  Height: 40 cm - 50 cm  $\mid$  Depth: 30 cm - 40 cm  $\mid$ 

Technical data

## Upholstered Bench with hanger Industrial style LGM-172 HAMILTON-2811

- · A functional and practical bench for hallway, living room, bedroom, dressing room, bathroom, reception and office
- Some bench models have a practical shelf for shoes
- The frame and upholstery are made of the highest quality materials
- Production of the bench according to customer requirements

#### **Product features**

- Very high-quality and precise workmanship directly from the manufacturer
- The bench features an interchangeable seat to adapt the product to the future appearance of the room
- The bench does not require self-assembly and is delivered to the customer in its entirety
- Take a look at our fabric palette for more options
- We are at your disposal if you have any questions about the product
- By purchasing a product, you are buying a non-prefabricated item made according to specifications (selection of color, upholstery, materials, etc.)