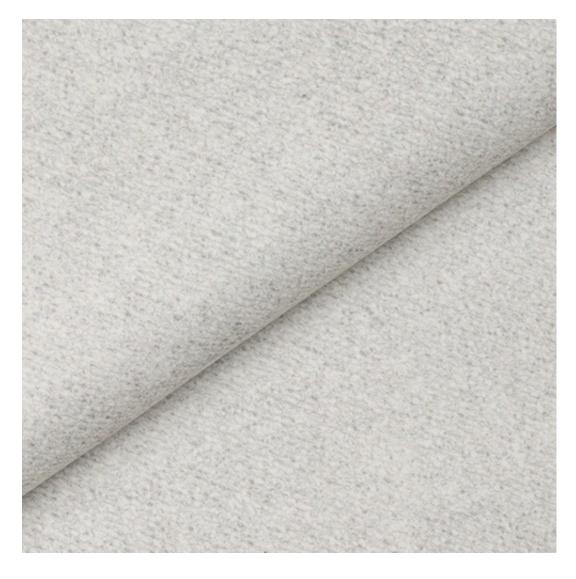

# **Product description**

Upholstered Bench with hanger Industrial style LGM-172 HAMILTON-2811  $\mid$  Width: 70 cm - 200 cm  $\mid$  Height: 40 cm - 50 cm  $\mid$  Depth: 30 cm - 40 cm  $\mid$ 

Technical data

Product-Code:

| LGM-172                 |  |
|-------------------------|--|
| Catalogue number:       |  |
| 24195                   |  |
| Condition:              |  |
| New .                   |  |
|                         |  |
| Bench width:            |  |
| 70 cm - 200 cm          |  |
| Choose from parameter   |  |
|                         |  |
| Bench height:           |  |
| 40 cm - 50 cm           |  |
| Choose from parameter   |  |
|                         |  |
| Bench depth:            |  |
| 30 cm - 40 cm           |  |
| Choose from parameter   |  |
| Number of hangers:      |  |
| 3 - 6                   |  |
| Choose from parameter   |  |
|                         |  |
| Type of fabric:         |  |
| Choose from parameter   |  |
| Type of fabric (Photo): |  |
| HAMILTON-2811           |  |
|                         |  |
|                         |  |
|                         |  |

## Upholstered Bench with hanger Industrial style LGM-172 HAMILTON-2811

- · A functional and practical bench for hallway, living room, bedroom, dressing room, bathroom, reception and office
- Some bench models have a practical shelf for shoes
- The frame and upholstery are made of the highest quality materials
- Production of the bench according to customer requirements