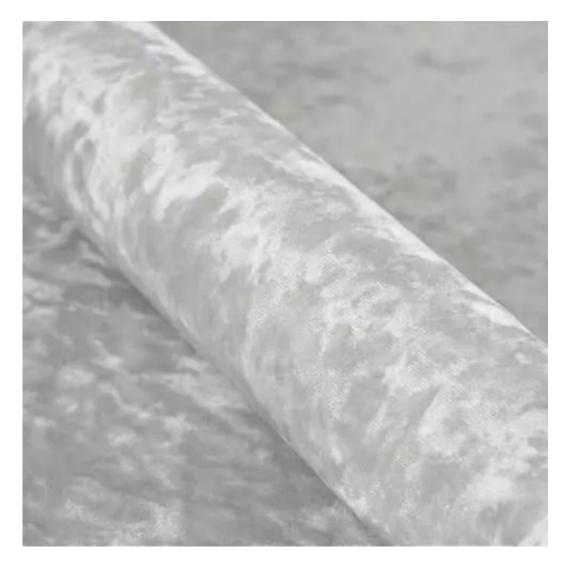

Product-Code:

| LGM-172                 |  |
|-------------------------|--|
| Catalogue number:       |  |
| 24195                   |  |
| Condition:              |  |
| New .                   |  |
|                         |  |
| Bench width:            |  |
| 70 cm - 200 cm          |  |
| Choose from parameter   |  |
|                         |  |
| Bench height:           |  |
| 40 cm - 50 cm           |  |
| Choose from parameter   |  |
|                         |  |
| Bench depth:            |  |
| 30 cm - 40 cm           |  |
| Choose from parameter   |  |
| Number of hangers:      |  |
| 3 - 6                   |  |
| Choose from parameter   |  |
|                         |  |
| Type of fabric:         |  |
| Choose from parameter   |  |
| Type of fabric (Photo): |  |
| HAMILTON-2811           |  |
|                         |  |
|                         |  |
|                         |  |

Height: 40 cm , 45 cm , 50 cm Depth: 30 cm , 35 cm , 40 cm Hanger height: 190 cm Number of hangers: 3 , 4 , 5 , 6 Hanger panel side: Left , Right

Type of fabric: HAMILTON-2811 (Photo), ANDRE-1300, ANDRE-1301, ANDRE-1302, ANDRE-1303, ANDRE-1304, ANDRE-1305, ANDRE-1306, ANDRE-1307, ANDRE-1308, ANDRE-1309, ANDRE-1310, ART-DECO-VELVET-01, ART-DECO-VELVET-02, ART-DECO-VELVET-03, ART-DECO-VELVET-04, ART-DECO-VELVET-05, ART-DECO-VELVET-06, ART-DECO-VELVET-07, ART-DECO-VELVET-08, ART-DECO-VELVET-09, ART-DECO-VELVET-10...11 (write a comment in order), ATOS-111, ATOS-112, ATOS-113, ATOS-114, ATOS-115, ATOS-116, ATOS-117, ATOS-118, ATOS-119, ATOS-120...126 (write a comment in order), AURORA-2480, AURORA-2481, AURORA-2482, AURORA-2483, AURORA-2484, AURORA-2485, AURORA-2486, AURORA-2487, AURORA-2488, AURORA-2489...2505 (write a comment in order), BALOO-2071, BALOO-2072, BALOO-2073, BALOO-2074, BALOO-2076, BALOO-2077, BALOO-2078, BALOO-2079, BALOO-2081, BALOO-2082...2089 (write a comment in order), BLACK-WHITE-VELVET-01, BLACK-WHITE-VELVET-03, BLACK-WHITE-VELVET-03, BLACK-WHITE-VELVET-03, BLACK-WHITE-VELVET-07, BLACK-WHITE-VELVET-08,