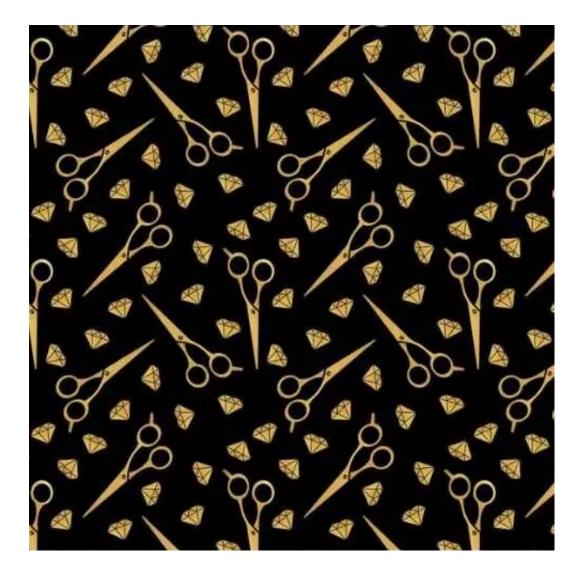

# **Product description**

Upholstered Bench with hanger Industrial style LGM-172 HAMILTON-2811  $\mid$  Width: 70 cm - 200 cm  $\mid$  Height: 40 cm - 50 cm  $\mid$  Depth: 30 cm - 40 cm  $\mid$ 

Technical data

Product-Code:

| LGM-172                 |  |
|-------------------------|--|
| Catalogue number:       |  |
| 24195                   |  |
| Condition:              |  |
| New .                   |  |
|                         |  |
| Bench width:            |  |
| 70 cm - 200 cm          |  |
| Choose from parameter   |  |
|                         |  |
| Bench height:           |  |
| 40 cm - 50 cm           |  |
| Choose from parameter   |  |
|                         |  |
| Bench depth:            |  |
| 30 cm - 40 cm           |  |
| Choose from parameter   |  |
| Number of hangers:      |  |
| 3 - 6                   |  |
| Choose from parameter   |  |
|                         |  |
| Type of fabric:         |  |
| Choose from parameter   |  |
| Type of fabric (Photo): |  |
| HAMILTON-2811           |  |
|                         |  |
|                         |  |
|                         |  |

Height: 40 cm , 45 cm , 50 cm Depth: 30 cm , 35 cm , 40 cm Hanger height: 190 cm Number of hangers: 3 , 4 , 5 , 6 Hanger panel side: Left , Right

Type of fabric: HAMILTON-2811 (Photo), ANDRE-1300, ANDRE-1301, ANDRE-1302, ANDRE-1303, ANDRE-1304, ANDRE-1305, ANDRE-1306, ANDRE-1307, ANDRE-1308, ANDRE-1309, ANDRE-1310, ART-DECO-VELVET-01, ART-DECO-VELVET-02, ART-DECO-VELVET-03, ART-DECO-VELVET-04, ART-DECO-VELVET-05, ART-DECO-VELVET-06, ART-DECO-VELVET-07, ART-DECO-VELVET-08, ART-DECO-VELVET-09, ART-DECO-VELVET-10...11 (write a comment in order), ATOS-111, ATOS-112, ATOS-113, ATOS-114, ATOS-115, ATOS-116, ATOS-117, ATOS-118, ATOS-119, ATOS-120...126 (write a comment in order), AURORA-2480, AURORA-2481, AURORA-2482, AURORA-2483, AURORA-2484, AURORA-2485, AURORA-2486, AURORA-2487, AURORA-2488, AURORA-2489...2505 (write a comment in order), BALOO-2071, BALOO-2072, BALOO-2073, BALOO-2074, BALOO-2076, BALOO-2077, BALOO-2078, BALOO-2079, BALOO-2081, BALOO-2082...2089 (write a comment in order), BLACK-WHITE-VELVET-01, BLACK-WHITE-VELVET-03, BLACK-WHITE-VELVET-03, BLACK-WHITE-VELVET-03, BLACK-WHITE-VELVET-07, BLACK-WHITE-VELVET-08,