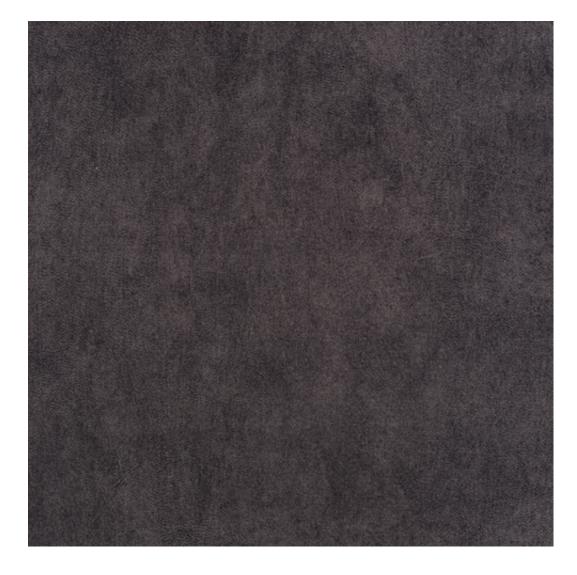

# **Product description**

Upholstered Bench with hanger Industrial style LGM-171 PATTERN-VELVET-12  $\mid$  Width: 70 cm - 200 cm  $\mid$  Height: 40 cm - 50 cm  $\mid$  Depth: 30 cm - 40 cm  $\mid$ 

Technical data

Product-Code:

| LGM-171                 |  |
|-------------------------|--|
| Catalogue number:       |  |
| 24374                   |  |
| Condition:              |  |
|                         |  |
| New                     |  |
| Bench width:            |  |
| 70 cm - 200 cm          |  |
| Choose from parameter   |  |
|                         |  |
| Bench height:           |  |
| 40 cm - 50 cm           |  |
| Choose from parameter   |  |
|                         |  |
| Bench depth:            |  |
| 30 cm - 40 cm           |  |
| Choose from parameter   |  |
|                         |  |
| Number of hangers:      |  |
| 3 - 6                   |  |
| Choose from parameter   |  |
|                         |  |
| Type of fabric:         |  |
| Choose from parameter   |  |
| Type of fabric (Photo): |  |
| PATTERN-VELVET-12       |  |
|                         |  |
|                         |  |
|                         |  |