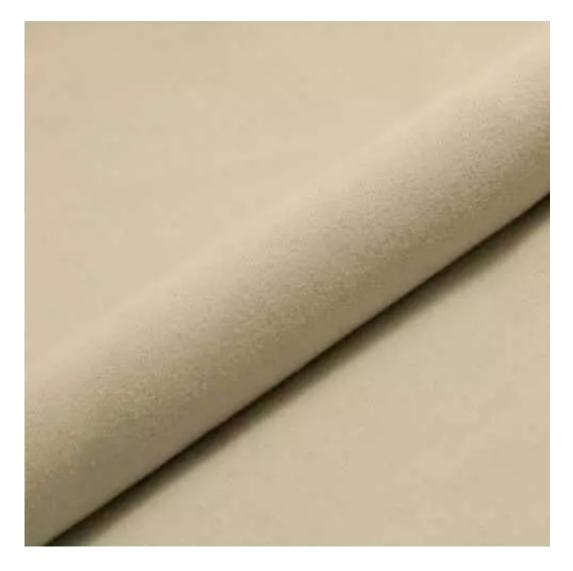

# **Product description**

Upholstered Bench with hanger Industrial style LGM-171 PATTERN-VELVET-12  $\mid$  Width: 70 cm - 200 cm  $\mid$  Height: 40 cm - 50 cm  $\mid$  Depth: 30 cm - 40 cm  $\mid$ 

Technical data

Product-Code:

| LGM-171                 |  |
|-------------------------|--|
| Catalogue number:       |  |
| 24374                   |  |
| Condition:              |  |
|                         |  |
| New                     |  |
| Bench width:            |  |
| 70 cm - 200 cm          |  |
| Choose from parameter   |  |
|                         |  |
| Bench height:           |  |
| 40 cm - 50 cm           |  |
| Choose from parameter   |  |
|                         |  |
| Bench depth:            |  |
| 30 cm - 40 cm           |  |
| Choose from parameter   |  |
|                         |  |
| Number of hangers:      |  |
| 3 - 6                   |  |
| Choose from parameter   |  |
|                         |  |
| Type of fabric:         |  |
| Choose from parameter   |  |
| Type of fabric (Photo): |  |
| PATTERN-VELVET-12       |  |
|                         |  |
|                         |  |
|                         |  |