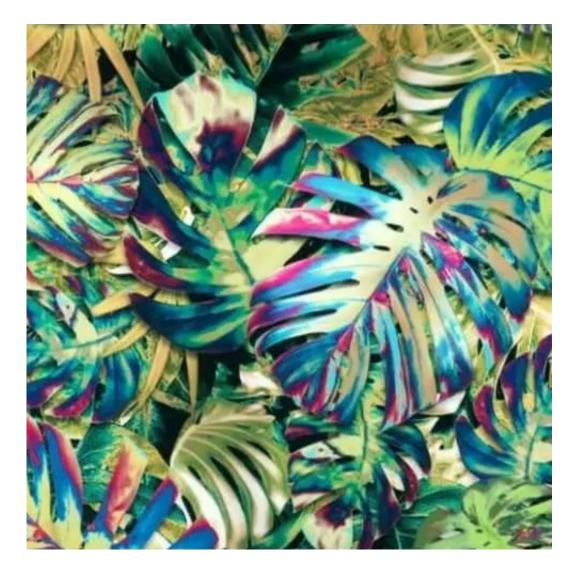

MONSTERA-VELVET

PATTERN-VELVET

PIANO

ROSSA

**SPELLO** 

STRONG

TIERRA

**VENUS** 

Height: 40 cm , 45 cm , 50 cm Depth: 30 cm , 35 cm , 40 cm Hanger height: 190 cm Number of hangers: 3 , 4 , 5 , 6 Hanger panel side: Left , Right

Type of fabric: PATTERN-VELVET-12 (Photo), ANDRE-1300, ANDRE-1301, ANDRE-1302, ANDRE-1303, ANDRE-1304, ANDRE-1305, ANDRE-1306, ANDRE-1307, ANDRE-1308, ANDRE-1309, ANDRE-1310, ART-DECO-VELVET-01, ART-DECO-VELVET-02, ART-DECO-VELVET-03, ART-DECO-VELVET-04, ART-DECO-VELVET-05, ART-DECO-VELVET-06, ART-DECO-VELVET-07, ART-DECO-VELVET-08, ART-DECO-VELVET-09, ART-DECO-VELVET-10...11 (write a comment in order), ATOS-111, ATOS-112, ATOS-113, ATOS-114, ATOS-115, ATOS-116, ATOS-117, ATOS-118, ATOS-119, ATOS-120...126 (write a comment in order), AURORA-2480, AURORA-2481, AURORA-2482, AURORA-2483, AURORA-2484, AURORA-2485, AURORA-2486, AURORA-2487, AURORA-2488, AURORA-2489...2505 (write a comment in order), BALOO-2071, BALOO-2072, BALOO-2073, BALOO-2074, BALOO-2076, BALOO-2077, BALOO-2078, BALOO-2079, BALOO-2081, BALOO-2082...2089 (write a comment in order), BLACK-WHITE-VELVET-01, BLACK-WHITE-VELVET-02, BLACK-WHITE-VELVET-03, BLACK-WHITE-VELVET-03, BLACK-WHITE-VELVET-07, BLACK-WHITE-VELVET-08,