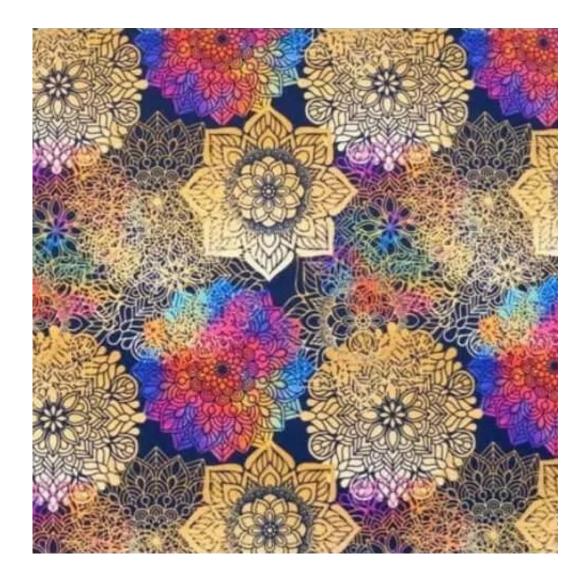

# **Product description**

Upholstered Bench with hanger Industrial style LGM-171 PATTERN-VELVET-12  $\mid$  Width: 70 cm - 200 cm  $\mid$  Height: 40 cm - 50 cm  $\mid$  Depth: 30 cm - 40 cm  $\mid$ 

Technical data

Product-Code:

| LGM-171                 |  |
|-------------------------|--|
| Catalogue number:       |  |
| 24374                   |  |
| Condition:              |  |
|                         |  |
| New                     |  |
| Bench width:            |  |
| 70 cm - 200 cm          |  |
| Choose from parameter   |  |
|                         |  |
| Bench height:           |  |
| 40 cm - 50 cm           |  |
| Choose from parameter   |  |
|                         |  |
| Bench depth:            |  |
| 30 cm - 40 cm           |  |
| Choose from parameter   |  |
|                         |  |
| Number of hangers:      |  |
| 3 - 6                   |  |
| Choose from parameter   |  |
|                         |  |
| Type of fabric:         |  |
| Choose from parameter   |  |
| Type of fabric (Photo): |  |
| PATTERN-VELVET-12       |  |
|                         |  |
|                         |  |
|                         |  |

Height: 40 cm , 45 cm , 50 cm Depth: 30 cm , 35 cm , 40 cm Hanger height: 190 cm Number of hangers: 3 , 4 , 5 , 6 Hanger panel side: Left , Right

Type of fabric: PATTERN-VELVET-12 (Photo), ANDRE-1300, ANDRE-1301, ANDRE-1302, ANDRE-1303, ANDRE-1304, ANDRE-1305, ANDRE-1306, ANDRE-1307, ANDRE-1308, ANDRE-1309, ANDRE-1310, ART-DECO-VELVET-01, ART-DECO-VELVET-02, ART-DECO-VELVET-03, ART-DECO-VELVET-04, ART-DECO-VELVET-05, ART-DECO-VELVET-06, ART-DECO-VELVET-07, ART-DECO-VELVET-08, ART-DECO-VELVET-09, ART-DECO-VELVET-10...11 (write a comment in order), ATOS-111, ATOS-112, ATOS-113, ATOS-114, ATOS-115, ATOS-116, ATOS-117, ATOS-118, ATOS-119, ATOS-120...126 (write a comment in order), AURORA-2480, AURORA-2481, AURORA-2482, AURORA-2483, AURORA-2484, AURORA-2485, AURORA-2486, AURORA-2487, AURORA-2488, AURORA-2489...2505 (write a comment in order), BALOO-2071, BALOO-2072, BALOO-2073, BALOO-2074, BALOO-2076, BALOO-2077, BALOO-2078, BALOO-2079, BALOO-2081, BALOO-2082...2089 (write a comment in order), BLACK-WHITE-VELVET-01, BLACK-WHITE-VELVET-02, BLACK-WHITE-VELVET-03, BLACK-WHITE-VELVET-03, BLACK-WHITE-VELVET-07, BLACK-WHITE-VELVET-08,