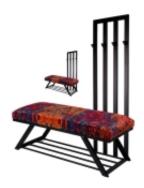

# Upholstered Bench with hanger Industrial style LGM-171 PATTERN-VELVET-12

| Number        | 24374            |
|---------------|------------------|
| Producer code | LGM-171          |
| Manufacturer  | Emra Wood Design |

# **Product description**

Upholstered Bench with hanger Industrial style LGM-171 PATTERN-VELVET-12  $\mid$  Width: 70 cm - 200 cm  $\mid$  Height: 40 cm - 50 cm  $\mid$  Depth: 30 cm - 40 cm  $\mid$ 

Technical data

### Upholstered Bench with hanger Industrial style LGM-171 PATTERN-VELVET-12

- · A functional and practical bench for hallway, living room, bedroom, dressing room, bathroom, reception and office
- Some bench models have a practical shelf for shoes
- The frame and upholstery are made of the highest quality materials
- Production of the bench according to customer requirements

#### **Product features**

- Very high-quality and precise workmanship directly from the manufacturer
- The bench features an interchangeable seat to adapt the product to the future appearance of the room
- The bench does not require self-assembly and is delivered to the customer in its entirety
- Take a look at our fabric palette for more options
- We are at your disposal if you have any questions about the product
- By purchasing a product, you are buying a non-prefabricated item made according to specifications (selection of color, upholstery, materials, etc.)