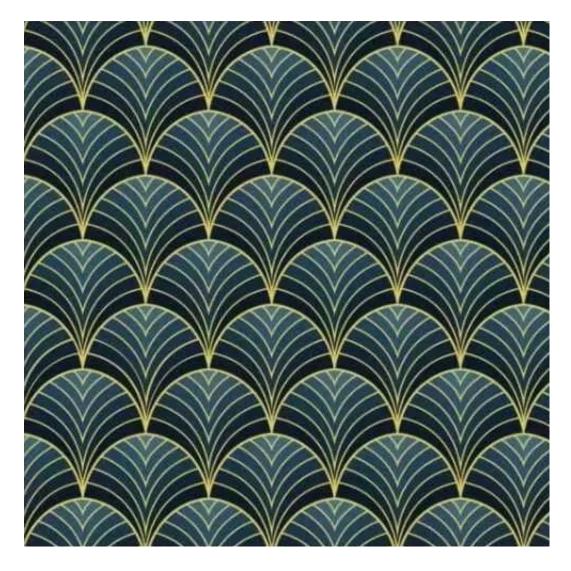

# **Product description**

Upholstered Bench with hanger Industrial style LGM-171 PATTERN-VELVET-12  $\mid$  Width: 70 cm - 200 cm  $\mid$  Height: 40 cm - 50 cm  $\mid$  Depth: 30 cm - 40 cm  $\mid$ 

Technical data

Product-Code:

| LGM-171                 |  |
|-------------------------|--|
| Catalogue number:       |  |
| 24374                   |  |
| Condition:              |  |
|                         |  |
| New                     |  |
| Bench width:            |  |
| 70 cm - 200 cm          |  |
| Choose from parameter   |  |
|                         |  |
| Bench height:           |  |
| 40 cm - 50 cm           |  |
| Choose from parameter   |  |
|                         |  |
| Bench depth:            |  |
| 30 cm - 40 cm           |  |
| Choose from parameter   |  |
|                         |  |
| Number of hangers:      |  |
| 3 - 6                   |  |
| Choose from parameter   |  |
|                         |  |
| Type of fabric:         |  |
| Choose from parameter   |  |
| Type of fabric (Photo): |  |
| PATTERN-VELVET-12       |  |
|                         |  |
|                         |  |
|                         |  |

Height: 40 cm , 45 cm , 50 cm Depth: 30 cm , 35 cm , 40 cm Hanger height: 190 cm Number of hangers: 3 , 4 , 5 , 6 Hanger panel side: Left , Right

Type of fabric: PATTERN-VELVET-12 (Photo), ANDRE-1300, ANDRE-1301, ANDRE-1302, ANDRE-1303, ANDRE-1304, ANDRE-1305, ANDRE-1306, ANDRE-1307, ANDRE-1308, ANDRE-1309, ANDRE-1310, ART-DECO-VELVET-01, ART-DECO-VELVET-02, ART-DECO-VELVET-03, ART-DECO-VELVET-04, ART-DECO-VELVET-05, ART-DECO-VELVET-06, ART-DECO-VELVET-07, ART-DECO-VELVET-08, ART-DECO-VELVET-09, ART-DECO-VELVET-10...11 (write a comment in order), ATOS-111, ATOS-112, ATOS-113, ATOS-114, ATOS-115, ATOS-116, ATOS-117, ATOS-118, ATOS-119, ATOS-120...126 (write a comment in order), AURORA-2480, AURORA-2481, AURORA-2482, AURORA-2483, AURORA-2484, AURORA-2485, AURORA-2486, AURORA-2487, AURORA-2488, AURORA-2489...2505 (write a comment in order), BALOO-2071, BALOO-2072, BALOO-2073, BALOO-2074, BALOO-2076, BALOO-2077, BALOO-2078, BALOO-2079, BALOO-2081, BALOO-2082...2089 (write a comment in order), BLACK-WHITE-VELVET-01, BLACK-WHITE-VELVET-02, BLACK-WHITE-VELVET-03, BLACK-WHITE-VELVET-03, BLACK-WHITE-VELVET-07, BLACK-WHITE-VELVET-08,