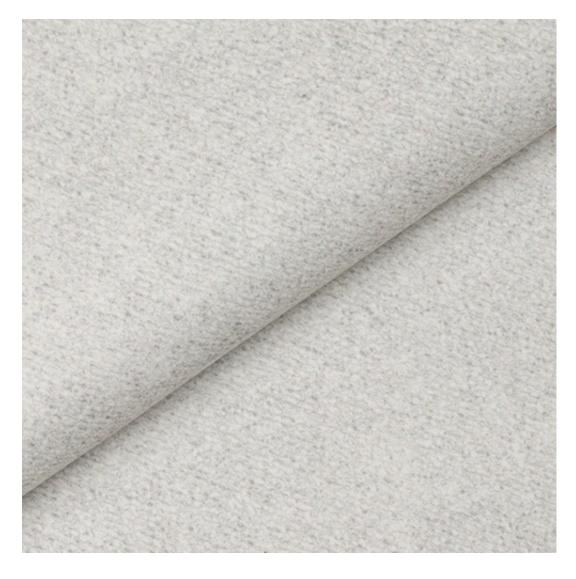

We offer the largest selection of seat fabrics!

Click on fabric name and discover all fabric selection.

ANDRE

ART-DECO-VELVET

ATOS-ECO-LEATHER

AURORA

BALOO

BLACK-WHITE-VELVET

MONSTERA-VELVET

PATTERN-VELVET

PIANO

ROSSA

**SPELLO** 

STRONG

TIERRA

**VENUS** 

Height: 40 cm , 45 cm , 50 cm Depth: 30 cm , 35 cm , 40 cm Hanger height: 190 cm Number of hangers: 3 , 4 , 5 , 6 Hanger panel side: Left , Right

Type of fabric: PATTERN-VELVET-12 (Photo), ANDRE-1300, ANDRE-1301, ANDRE-1302, ANDRE-1303, ANDRE-1304, ANDRE-1305, ANDRE-1306, ANDRE-1307, ANDRE-1308, ANDRE-1309, ANDRE-1310, ART-DECO-VELVET-01, ART-DECO-VELVET-02, ART-DECO-VELVET-03, ART-DECO-VELVET-04, ART-DECO-VELVET-05, ART-DECO-VELVET-06, ART-DECO-VELVET-07, ART-DECO-VELVET-08, ART-DECO-VELVET-09, ART-DECO-VELVET-10...11 (write a comment in order), ATOS-111, ATOS-112, ATOS-113, ATOS-114, ATOS-115, ATOS-116, ATOS-117, ATOS-118, ATOS-119, ATOS-120...126 (write a comment in order), AURORA-2480, AURORA-2481, AURORA-2482, AURORA-2483, AURORA-2484, AURORA-2485, AURORA-2486, AURORA-2487, AURORA-2488, AURORA-2489...2505 (write a comment in order), BALOO-2071, BALOO-2072, BALOO-2073, BALOO-2074, BALOO-2076, BALOO-2077, BALOO-2078, BALOO-2079, BALOO-2081, BALOO-2082...2089 (write a comment in order), BLACK-WHITE-VELVET-01, BLACK-WHITE-VELVET-02, BLACK-WHITE-VELVET-03, BLACK-WHITE-VELVET-03, BLACK-WHITE-VELVET-07, BLACK-WHITE-VELVET-08,