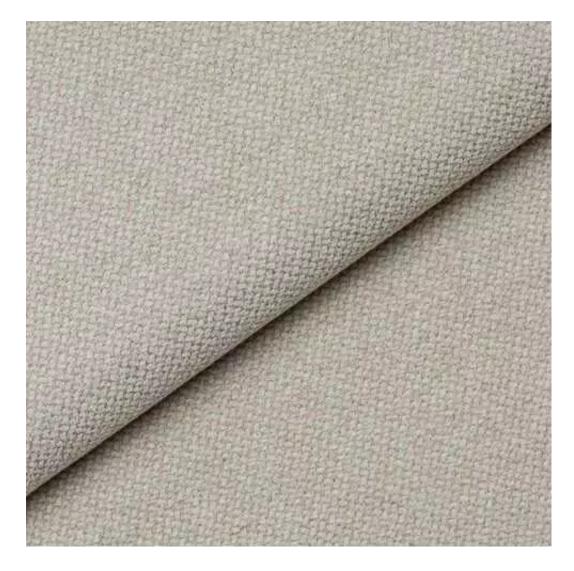

We offer the largest selection of seat fabrics!

Click on fabric name and discover all fabric selection.

ANDRE

ART-DECO-VELVET

ATOS-ECO-LEATHER

AURORA

BALOO

BLACK-WHITE-VELVET

MONSTERA-VELVET

PATTERN-VELVET

PIANO

ROSSA

**SPELLO** 

STRONG

TIERRA

**VENUS** 

Height: 40 cm , 45 cm , 50 cm Depth: 30 cm , 35 cm , 40 cm Hanger height: 190 cm Number of hangers: 3 , 4 , 5 , 6 Hanger panel side: Left , Right

Type of fabric: PATTERN-VELVET-12 (Photo), ANDRE-1300, ANDRE-1301, ANDRE-1302, ANDRE-1303, ANDRE-1304, ANDRE-1305, ANDRE-1306, ANDRE-1307, ANDRE-1308, ANDRE-1309, ANDRE-1310, ART-DECO-VELVET-01, ART-DECO-VELVET-02, ART-DECO-VELVET-03, ART-DECO-VELVET-04, ART-DECO-VELVET-05, ART-DECO-VELVET-06, ART-DECO-VELVET-07, ART-DECO-VELVET-08, ART-DECO-VELVET-09, ART-DECO-VELVET-10...11 (write a comment in order), ATOS-111, ATOS-112, ATOS-113, ATOS-114, ATOS-115, ATOS-116, ATOS-117, ATOS-118, ATOS-119, ATOS-120...126 (write a comment in order), AURORA-2480, AURORA-2481, AURORA-2482, AURORA-2483, AURORA-2484, AURORA-2485, AURORA-2486, AURORA-2487, AURORA-2488, AURORA-2489...2505 (write a comment in order), BALOO-2071, BALOO-2072, BALOO-2073, BALOO-2074, BALOO-2076, BALOO-2077, BALOO-2078, BALOO-2079, BALOO-2081, BALOO-2082...2089 (write a comment in order), BLACK-WHITE-VELVET-01, BLACK-WHITE-VELVET-02, BLACK-WHITE-VELVET-03, BLACK-WHITE-VELVET-03, BLACK-WHITE-VELVET-07, BLACK-WHITE-VELVET-08,