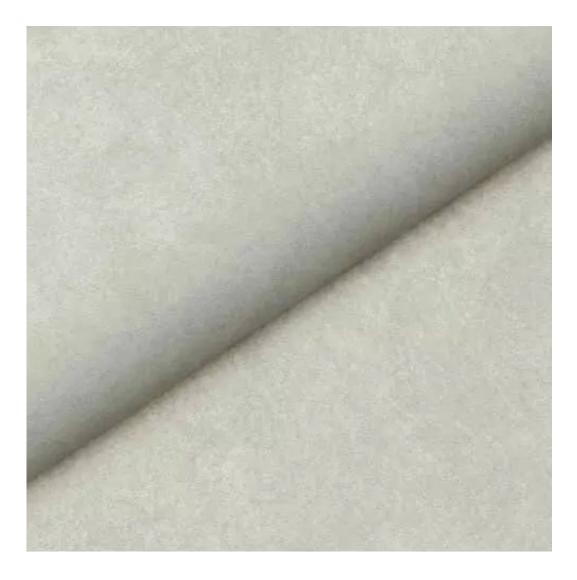

# **Product description**

Upholstered Bench with hanger Industrial style LGM-171 HAMILTON-2812  $\mid$  Width: 70 cm - 200 cm  $\mid$  Height: 40 cm - 50 cm  $\mid$  Depth: 30 cm - 40 cm  $\mid$ 

Technical data

Product-Code:

| LGM-171                 |  |
|-------------------------|--|
| Catalogue number:       |  |
| 24359                   |  |
| Condition:              |  |
| New                     |  |
| New                     |  |
| Bench width:            |  |
| 70 cm - 200 cm          |  |
| Choose from parameter   |  |
|                         |  |
| Bench height:           |  |
| 40 cm - 50 cm           |  |
| Choose from parameter   |  |
|                         |  |
| Bench depth:            |  |
| 30 cm - 40 cm           |  |
| Choose from parameter   |  |
|                         |  |
| Number of hangers:      |  |
| 3 - 6                   |  |
| Choose from parameter   |  |
| Type of fabric:         |  |
| Choose from parameter   |  |
|                         |  |
| Type of fabric (Photo): |  |
| HAMILTON-2812           |  |
|                         |  |
|                         |  |
|                         |  |