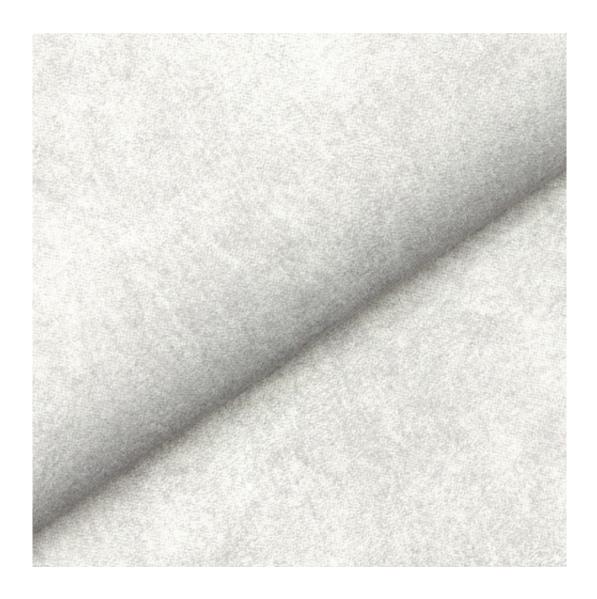

# **Product description**

Upholstered Bench with hanger Industrial style LGM-171 HAMILTON-2812  $\mid$  Width: 70 cm - 200 cm  $\mid$  Height: 40 cm - 50 cm  $\mid$  Depth: 30 cm - 40 cm  $\mid$ 

Technical data

Product-Code:

| LGM-171                 |  |
|-------------------------|--|
| Catalogue number:       |  |
| 24359                   |  |
| Condition:              |  |
| New                     |  |
| New                     |  |
| Bench width:            |  |
| 70 cm - 200 cm          |  |
| Choose from parameter   |  |
|                         |  |
| Bench height:           |  |
| 40 cm - 50 cm           |  |
| Choose from parameter   |  |
|                         |  |
| Bench depth:            |  |
| 30 cm - 40 cm           |  |
| Choose from parameter   |  |
|                         |  |
| Number of hangers:      |  |
| 3 - 6                   |  |
| Choose from parameter   |  |
| Type of fabric:         |  |
| Choose from parameter   |  |
|                         |  |
| Type of fabric (Photo): |  |
| HAMILTON-2812           |  |
|                         |  |
|                         |  |
|                         |  |