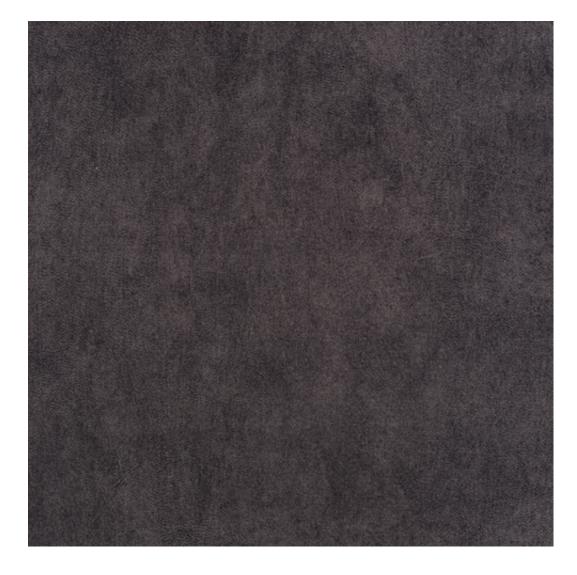

# **Product description**

Upholstered Bench with hanger Industrial style LGM-171 HAMILTON-2812  $\mid$  Width: 70 cm - 200 cm  $\mid$  Height: 40 cm - 50 cm  $\mid$  Depth: 30 cm - 40 cm  $\mid$ 

Technical data

Product-Code:

| LGM-171                 |  |
|-------------------------|--|
| Catalogue number:       |  |
| 24359                   |  |
| Condition:              |  |
| New                     |  |
| New                     |  |
| Bench width:            |  |
| 70 cm - 200 cm          |  |
| Choose from parameter   |  |
|                         |  |
| Bench height:           |  |
| 40 cm - 50 cm           |  |
| Choose from parameter   |  |
|                         |  |
| Bench depth:            |  |
| 30 cm - 40 cm           |  |
| Choose from parameter   |  |
|                         |  |
| Number of hangers:      |  |
| 3 - 6                   |  |
| Choose from parameter   |  |
| Type of fabric:         |  |
| Choose from parameter   |  |
|                         |  |
| Type of fabric (Photo): |  |
| HAMILTON-2812           |  |
|                         |  |
|                         |  |
|                         |  |