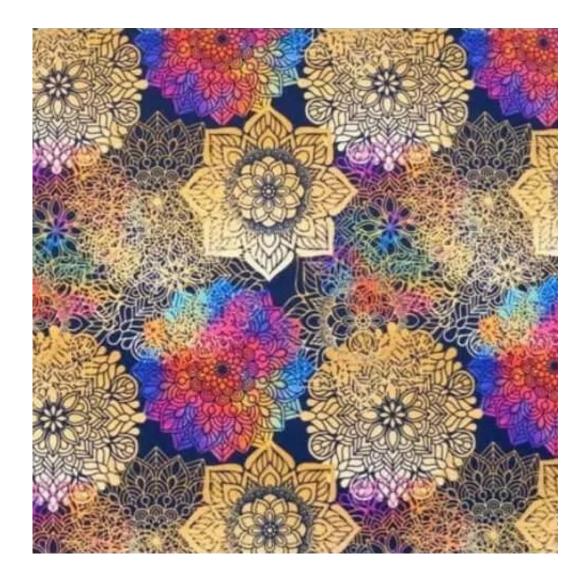

FLORENCE-ECO-LEATHER

FLOWER-VELVET

FUSHION-ECO-LEATHER

GEODY

**HAMILTON** 

**HEXAGON-VELVET** 

HOLD-ME

**HUSK-VELVET** 

Height: 40 cm , 45 cm , 50 cm Depth: 30 cm , 35 cm , 40 cm Hanger height: 190 cm Number of hangers: 3 , 4 , 5 , 6 Hanger panel side: Left , Right

Type of fabric: HAMILTON-2812 (Photo), ANDRE-1300, ANDRE-1301, ANDRE-1302, ANDRE-1303, ANDRE-1304, ANDRE-1305, ANDRE-1306, ANDRE-1307, ANDRE-1308, ANDRE-1309, ANDRE-1310, ART-DECO-VELVET-01, ART-DECO-VELVET-02, ART-DECO-VELVET-03, ART-DECO-VELVET-04, ART-DECO-VELVET-05, ART-DECO-VELVET-06, ART-DECO-VELVET-07, ART-DECO-VELVET-08, ART-DECO-VELVET-09, ART-DECO-VELVET-10...11 (write a comment in order), ATOS-111, ATOS-112, ATOS-113, ATOS-114, ATOS-115, ATOS-116, ATOS-117, ATOS-118, ATOS-119, ATOS-120...126 (write a comment in order), AURORA-2480, AURORA-2481, AURORA-2482, AURORA-2483, AURORA-2484, AURORA-2485, AURORA-2486, AURORA-2487, AURORA-2488, AURORA-2489...2505 (write a comment in order), BALOO-2071, BALOO-2072, BALOO-2073, BALOO-2074, BALOO-2076, BALOO-2077, BALOO-2078, BALOO-2079, BALOO-2081, BALOO-2082...2089 (write a comment in order), BLACK-WHITE-VELVET-01, BLACK-WHITE-VELVET-03, BLACK-WHITE-VELVET-03, BLACK-WHITE-VELVET-03, BLACK-WHITE-VELVET-07, BLACK-WHITE-VELVET-08,