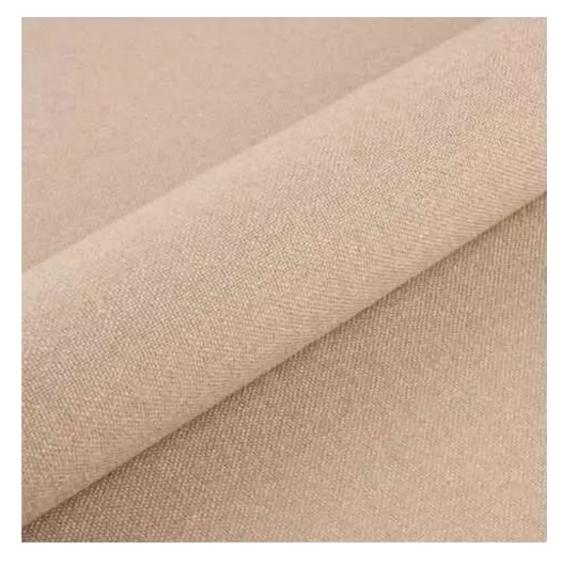

Product-Code:

| LGM-171                 |  |
|-------------------------|--|
| Catalogue number:       |  |
| 24359                   |  |
| Condition:              |  |
| New                     |  |
| New                     |  |
| Bench width:            |  |
| 70 cm - 200 cm          |  |
| Choose from parameter   |  |
|                         |  |
| Bench height:           |  |
| 40 cm - 50 cm           |  |
| Choose from parameter   |  |
|                         |  |
| Bench depth:            |  |
| 30 cm - 40 cm           |  |
| Choose from parameter   |  |
|                         |  |
| Number of hangers:      |  |
| 3 - 6                   |  |
| Choose from parameter   |  |
| Type of fabric:         |  |
| Choose from parameter   |  |
|                         |  |
| Type of fabric (Photo): |  |
| HAMILTON-2812           |  |
|                         |  |
|                         |  |
|                         |  |

Height: 40 cm , 45 cm , 50 cm Depth: 30 cm , 35 cm , 40 cm Hanger height: 190 cm Number of hangers: 3 , 4 , 5 , 6 Hanger panel side: Left , Right

Type of fabric: HAMILTON-2812 (Photo), ANDRE-1300, ANDRE-1301, ANDRE-1302, ANDRE-1303, ANDRE-1304, ANDRE-1305, ANDRE-1306, ANDRE-1307, ANDRE-1308, ANDRE-1309, ANDRE-1310, ART-DECO-VELVET-01, ART-DECO-VELVET-02, ART-DECO-VELVET-03, ART-DECO-VELVET-04, ART-DECO-VELVET-05, ART-DECO-VELVET-06, ART-DECO-VELVET-07, ART-DECO-VELVET-08, ART-DECO-VELVET-09, ART-DECO-VELVET-10...11 (write a comment in order), ATOS-111, ATOS-112, ATOS-113, ATOS-114, ATOS-115, ATOS-116, ATOS-117, ATOS-118, ATOS-119, ATOS-120...126 (write a comment in order), AURORA-2480, AURORA-2481, AURORA-2482, AURORA-2483, AURORA-2484, AURORA-2485, AURORA-2486, AURORA-2487, AURORA-2488, AURORA-2489...2505 (write a comment in order), BALOO-2071, BALOO-2072, BALOO-2073, BALOO-2074, BALOO-2076, BALOO-2077, BALOO-2078, BALOO-2079, BALOO-2081, BALOO-2082...2089 (write a comment in order), BLACK-WHITE-VELVET-01, BLACK-WHITE-VELVET-03, BLACK-WHITE-VELVET-03, BLACK-WHITE-VELVET-03, BLACK-WHITE-VELVET-07, BLACK-WHITE-VELVET-08,