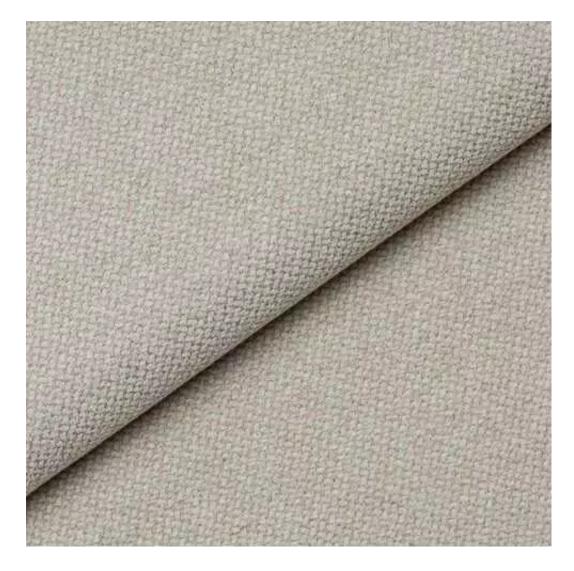

Product-Code:

| LGM-171                 |  |
|-------------------------|--|
| Catalogue number:       |  |
| 24359                   |  |
| Condition:              |  |
| New                     |  |
| New                     |  |
| Bench width:            |  |
| 70 cm - 200 cm          |  |
| Choose from parameter   |  |
|                         |  |
| Bench height:           |  |
| 40 cm - 50 cm           |  |
| Choose from parameter   |  |
|                         |  |
| Bench depth:            |  |
| 30 cm - 40 cm           |  |
| Choose from parameter   |  |
|                         |  |
| Number of hangers:      |  |
| 3 - 6                   |  |
| Choose from parameter   |  |
| Type of fabric:         |  |
| Choose from parameter   |  |
|                         |  |
| Type of fabric (Photo): |  |
| HAMILTON-2812           |  |
|                         |  |
|                         |  |
|                         |  |

Height: 40 cm , 45 cm , 50 cm Depth: 30 cm , 35 cm , 40 cm Hanger height: 190 cm Number of hangers: 3 , 4 , 5 , 6 Hanger panel side: Left , Right

Type of fabric: HAMILTON-2812 (Photo), ANDRE-1300, ANDRE-1301, ANDRE-1302, ANDRE-1303, ANDRE-1304, ANDRE-1305, ANDRE-1306, ANDRE-1307, ANDRE-1308, ANDRE-1309, ANDRE-1310, ART-DECO-VELVET-01, ART-DECO-VELVET-02, ART-DECO-VELVET-03, ART-DECO-VELVET-04, ART-DECO-VELVET-05, ART-DECO-VELVET-06, ART-DECO-VELVET-07, ART-DECO-VELVET-08, ART-DECO-VELVET-09, ART-DECO-VELVET-10...11 (write a comment in order), ATOS-111, ATOS-112, ATOS-113, ATOS-114, ATOS-115, ATOS-116, ATOS-117, ATOS-118, ATOS-119, ATOS-120...126 (write a comment in order), AURORA-2480, AURORA-2481, AURORA-2482, AURORA-2483, AURORA-2484, AURORA-2485, AURORA-2486, AURORA-2487, AURORA-2488, AURORA-2489...2505 (write a comment in order), BALOO-2071, BALOO-2072, BALOO-2073, BALOO-2074, BALOO-2076, BALOO-2077, BALOO-2078, BALOO-2079, BALOO-2081, BALOO-2082...2089 (write a comment in order), BLACK-WHITE-VELVET-01, BLACK-WHITE-VELVET-03, BLACK-WHITE-VELVET-03, BLACK-WHITE-VELVET-03, BLACK-WHITE-VELVET-07, BLACK-WHITE-VELVET-08,