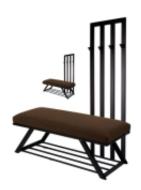

# Upholstered Bench with hanger Industrial style LGM-171 HAMILTON-2812

| Number        | 24359            |
|---------------|------------------|
| Producer code | LGM-171          |
| Manufacturer  | Emra Wood Design |

# **Product description**

Upholstered Bench with hanger Industrial style LGM-171 HAMILTON-2812  $\mid$  Width: 70 cm - 200 cm  $\mid$  Height: 40 cm - 50 cm  $\mid$  Depth: 30 cm - 40 cm  $\mid$ 

Technical data

### Upholstered Bench with hanger Industrial style LGM-171 HAMILTON-2812

- · A functional and practical bench for hallway, living room, bedroom, dressing room, bathroom, reception and office
- Some bench models have a practical shelf for shoes
- The frame and upholstery are made of the highest quality materials
- Production of the bench according to customer requirements

#### **Product features**

- Very high-quality and precise workmanship directly from the manufacturer
- The bench features an interchangeable seat to adapt the product to the future appearance of the room
- The bench does not require self-assembly and is delivered to the customer in its entirety
- Take a look at our fabric palette for more options
- We are at your disposal if you have any questions about the product
- By purchasing a product, you are buying a non-prefabricated item made according to specifications (selection of color, upholstery, materials, etc.)