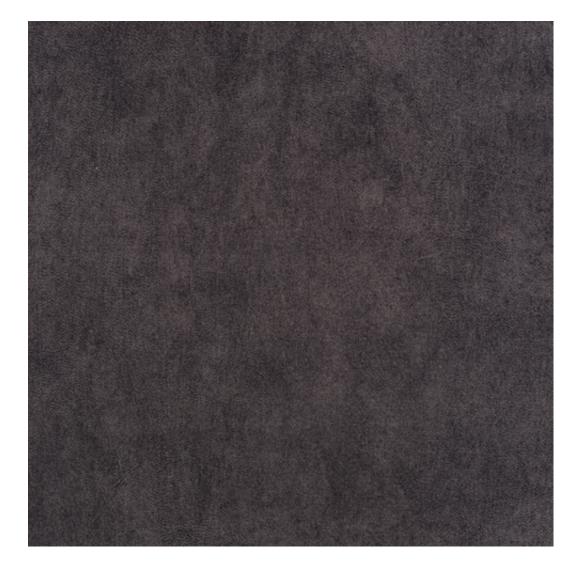

We offer the largest selection of seat fabrics!

Click on fabric name and discover all fabric selection.

ANDRE

ART-DECO-VELVET

ATOS-ECO-LEATHER

AURORA

BALOO

BLACK-WHITE-VELVET

Height: 40 cm , 45 cm , 50 cm Depth: 30 cm , 35 cm , 40 cm Hanger height: 190 cm Number of hangers: 3 , 4 , 5 , 6 Hanger panel side: Left , Right

Type of fabric: HAMILTON-2811 (Photo), ANDRE-1300, ANDRE-1301, ANDRE-1302, ANDRE-1303, ANDRE-1304, ANDRE-1305, ANDRE-1306, ANDRE-1307, ANDRE-1308, ANDRE-1309, ANDRE-1310, ART-DECO-VELVET-01, ART-DECO-VELVET-02, ART-DECO-VELVET-03, ART-DECO-VELVET-04, ART-DECO-VELVET-05, ART-DECO-VELVET-06, ART-DECO-VELVET-07, ART-DECO-VELVET-08, ART-DECO-VELVET-09, ART-DECO-VELVET-10...11 (write a comment in order), ATOS-111, ATOS-112, ATOS-113, ATOS-114, ATOS-115, ATOS-116, ATOS-117, ATOS-118, ATOS-119, ATOS-120...126 (write a comment in order), AURORA-2480, AURORA-2481, AURORA-2482, AURORA-2483, AURORA-2484, AURORA-2485, AURORA-2486, AURORA-2487, AURORA-2488, AURORA-2489...2505 (write a comment in order), BALOO-2071, BALOO-2072, BALOO-2073, BALOO-2074, BALOO-2076, BALOO-2077, BALOO-2078, BALOO-2079, BALOO-2081, BALOO-2082...2089 (write a comment in order), BLACK-WHITE-VELVET-01, BLACK-WHITE-VELVET-03, BLACK-WHITE-VELVET-03, BLACK-WHITE-VELVET-03, BLACK-WHITE-VELVET-07, BLACK-WHITE-VELVET-08,