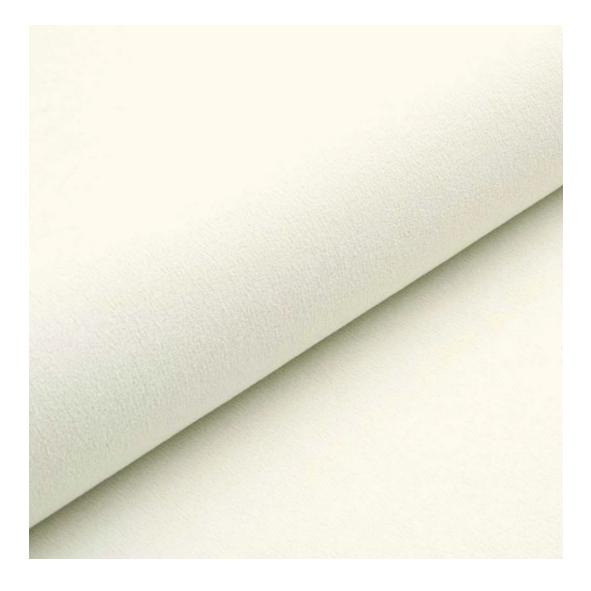

We offer the largest selection of seat fabrics!

Click on fabric name and discover all fabric selection.

ANDRE

ART-DECO-VELVET

ATOS-ECO-LEATHER

AURORA

BALOO

BLACK-WHITE-VELVET

Height: 40 cm , 45 cm , 50 cm Depth: 30 cm , 35 cm , 40 cm Hanger height: 190 cm Number of hangers: 3 , 4 , 5 , 6 Hanger panel side: Left , Right

Type of fabric: HAMILTON-2811 (Photo), ANDRE-1300, ANDRE-1301, ANDRE-1302, ANDRE-1303, ANDRE-1304, ANDRE-1305, ANDRE-1306, ANDRE-1307, ANDRE-1308, ANDRE-1309, ANDRE-1310, ART-DECO-VELVET-01, ART-DECO-VELVET-02, ART-DECO-VELVET-03, ART-DECO-VELVET-04, ART-DECO-VELVET-05, ART-DECO-VELVET-06, ART-DECO-VELVET-07, ART-DECO-VELVET-08, ART-DECO-VELVET-09, ART-DECO-VELVET-10...11 (write a comment in order), ATOS-111, ATOS-112, ATOS-113, ATOS-114, ATOS-115, ATOS-116, ATOS-117, ATOS-118, ATOS-119, ATOS-120...126 (write a comment in order), AURORA-2480, AURORA-2481, AURORA-2482, AURORA-2483, AURORA-2484, AURORA-2485, AURORA-2486, AURORA-2487, AURORA-2488, AURORA-2489...2505 (write a comment in order), BALOO-2071, BALOO-2072, BALOO-2073, BALOO-2074, BALOO-2076, BALOO-2077, BALOO-2078, BALOO-2079, BALOO-2081, BALOO-2082...2089 (write a comment in order), BLACK-WHITE-VELVET-01, BLACK-WHITE-VELVET-03, BLACK-WHITE-VELVET-03, BLACK-WHITE-VELVET-03, BLACK-WHITE-VELVET-07, BLACK-WHITE-VELVET-08,