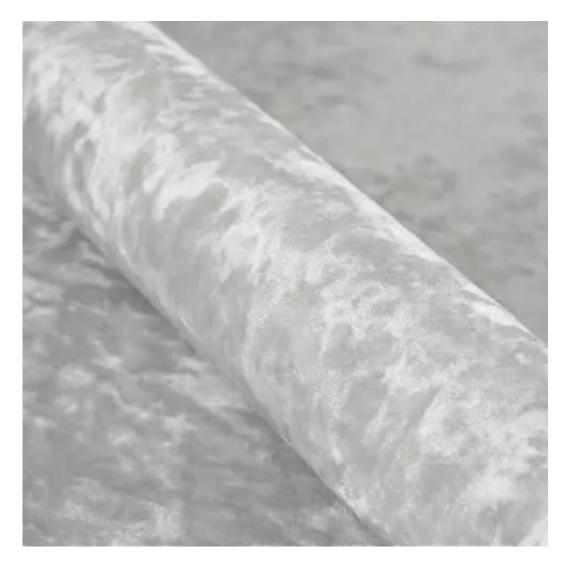

We offer the largest selection of seat fabrics!

Click on fabric name and discover all fabric selection.

ANDRE

ART-DECO-VELVET

ATOS-ECO-LEATHER

AURORA

BALOO

BLACK-WHITE-VELVET

Height: 40 cm , 45 cm , 50 cm Depth: 30 cm , 35 cm , 40 cm Hanger height: 190 cm Number of hangers: 3 , 4 , 5 , 6 Hanger panel side: Left , Right

Type of fabric: HAMILTON-2811 (Photo), ANDRE-1300, ANDRE-1301, ANDRE-1302, ANDRE-1303, ANDRE-1304, ANDRE-1305, ANDRE-1306, ANDRE-1307, ANDRE-1308, ANDRE-1309, ANDRE-1310, ART-DECO-VELVET-01, ART-DECO-VELVET-02, ART-DECO-VELVET-03, ART-DECO-VELVET-04, ART-DECO-VELVET-05, ART-DECO-VELVET-06, ART-DECO-VELVET-07, ART-DECO-VELVET-08, ART-DECO-VELVET-09, ART-DECO-VELVET-10...11 (write a comment in order), ATOS-111, ATOS-112, ATOS-113, ATOS-114, ATOS-115, ATOS-116, ATOS-117, ATOS-118, ATOS-119, ATOS-120...126 (write a comment in order), AURORA-2480, AURORA-2481, AURORA-2482, AURORA-2483, AURORA-2484, AURORA-2485, AURORA-2486, AURORA-2487, AURORA-2488, AURORA-2489...2505 (write a comment in order), BALOO-2071, BALOO-2072, BALOO-2073, BALOO-2074, BALOO-2076, BALOO-2077, BALOO-2078, BALOO-2079, BALOO-2081, BALOO-2082...2089 (write a comment in order), BLACK-WHITE-VELVET-01, BLACK-WHITE-VELVET-03, BLACK-WHITE-VELVET-03, BLACK-WHITE-VELVET-03, BLACK-WHITE-VELVET-07, BLACK-WHITE-VELVET-08,