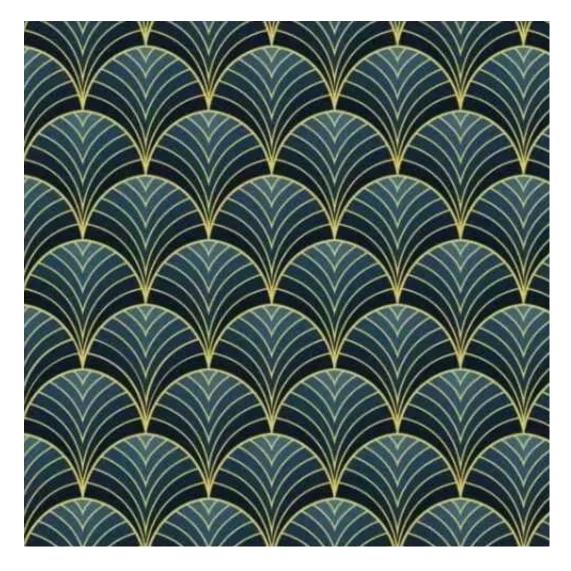

# **Product description**

Upholstered Bench with hanger Industrial style LGM-171 HAMILTON-2811  $\mid$  Width: 70 cm - 200 cm  $\mid$  Height: 40 cm - 50 cm  $\mid$  Depth: 30 cm - 40 cm  $\mid$ 

Technical data

Product-Code:

| LGM-171                 |  |  |  |
|-------------------------|--|--|--|
| Catalogue number:       |  |  |  |
| 24194                   |  |  |  |
|                         |  |  |  |
| Condition:              |  |  |  |
| New                     |  |  |  |
| Bench width:            |  |  |  |
| 70 cm - 200 cm          |  |  |  |
| Choose from parameter   |  |  |  |
|                         |  |  |  |
| Bench height:           |  |  |  |
| 40 cm - 50 cm           |  |  |  |
| Choose from parameter   |  |  |  |
|                         |  |  |  |
| Bench depth:            |  |  |  |
| 30 cm - 40 cm           |  |  |  |
| Choose from parameter   |  |  |  |
|                         |  |  |  |
| Number of hangers:      |  |  |  |
| 3 - 6                   |  |  |  |
| Choose from parameter   |  |  |  |
|                         |  |  |  |
| Type of fabric:         |  |  |  |
| Choose from parameter   |  |  |  |
| Type of fabric (Photo): |  |  |  |
|                         |  |  |  |
| HAMILTON-2811           |  |  |  |
|                         |  |  |  |
|                         |  |  |  |
|                         |  |  |  |

FLORENCE-ECO-LEATHER

FLOWER-VELVET

FUSHION-ECO-LEATHER

**GEODY** 

**HAMILTON** 

**HEXAGON-VELVET** 

HOLD-ME

**HUSK-VELVET** 

Height: 40 cm , 45 cm , 50 cm Depth: 30 cm , 35 cm , 40 cm Hanger height: 190 cm Number of hangers: 3 , 4 , 5 , 6 Hanger panel side: Left , Right

Type of fabric: HAMILTON-2811 (Photo), ANDRE-1300, ANDRE-1301, ANDRE-1302, ANDRE-1303, ANDRE-1304, ANDRE-1305, ANDRE-1306, ANDRE-1307, ANDRE-1308, ANDRE-1309, ANDRE-1310, ART-DECO-VELVET-01, ART-DECO-VELVET-02, ART-DECO-VELVET-03, ART-DECO-VELVET-04, ART-DECO-VELVET-05, ART-DECO-VELVET-06, ART-DECO-VELVET-07, ART-DECO-VELVET-08, ART-DECO-VELVET-09, ART-DECO-VELVET-10...11 (write a comment in order), ATOS-111, ATOS-112, ATOS-113, ATOS-114, ATOS-115, ATOS-116, ATOS-117, ATOS-118, ATOS-119, ATOS-120...126 (write a comment in order), AURORA-2480, AURORA-2481, AURORA-2482, AURORA-2483, AURORA-2484, AURORA-2485, AURORA-2486, AURORA-2487, AURORA-2488, AURORA-2489...2505 (write a comment in order), BALOO-2071, BALOO-2072, BALOO-2073, BALOO-2074, BALOO-2076, BALOO-2077, BALOO-2078, BALOO-2079, BALOO-2081, BALOO-2082...2089 (write a comment in order), BLACK-WHITE-VELVET-01, BLACK-WHITE-VELVET-03, BLACK-WHITE-VELVET-03, BLACK-WHITE-VELVET-03, BLACK-WHITE-VELVET-07, BLACK-WHITE-VELVET-08,