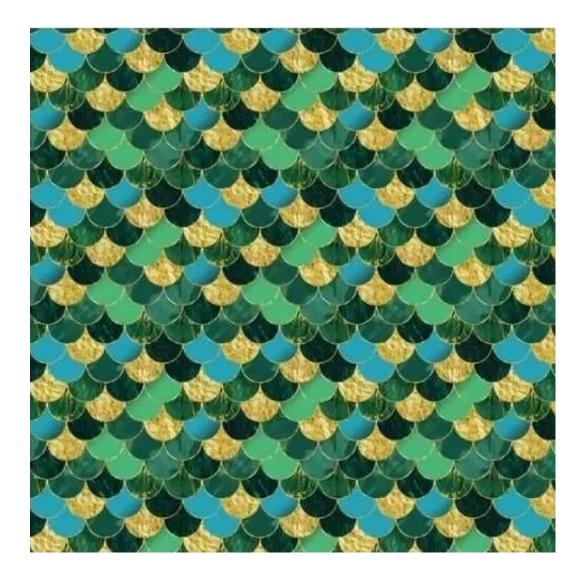

Product-Code:

| LGM-171                 |  |  |  |
|-------------------------|--|--|--|
| Catalogue number:       |  |  |  |
| 24194                   |  |  |  |
|                         |  |  |  |
| Condition:              |  |  |  |
| New                     |  |  |  |
| Bench width:            |  |  |  |
| 70 cm - 200 cm          |  |  |  |
| Choose from parameter   |  |  |  |
|                         |  |  |  |
| Bench height:           |  |  |  |
| 40 cm - 50 cm           |  |  |  |
| Choose from parameter   |  |  |  |
|                         |  |  |  |
| Bench depth:            |  |  |  |
| 30 cm - 40 cm           |  |  |  |
| Choose from parameter   |  |  |  |
|                         |  |  |  |
| Number of hangers:      |  |  |  |
| 3 - 6                   |  |  |  |
| Choose from parameter   |  |  |  |
|                         |  |  |  |
| Type of fabric:         |  |  |  |
| Choose from parameter   |  |  |  |
| Type of fabric (Photo): |  |  |  |
|                         |  |  |  |
| HAMILTON-2811           |  |  |  |
|                         |  |  |  |
|                         |  |  |  |
|                         |  |  |  |

Height: 40 cm , 45 cm , 50 cm Depth: 30 cm , 35 cm , 40 cm Hanger height: 190 cm Number of hangers: 3 , 4 , 5 , 6 Hanger panel side: Left , Right

Type of fabric: HAMILTON-2811 (Photo), ANDRE-1300, ANDRE-1301, ANDRE-1302, ANDRE-1303, ANDRE-1304, ANDRE-1305, ANDRE-1306, ANDRE-1307, ANDRE-1308, ANDRE-1309, ANDRE-1310, ART-DECO-VELVET-01, ART-DECO-VELVET-02, ART-DECO-VELVET-03, ART-DECO-VELVET-04, ART-DECO-VELVET-05, ART-DECO-VELVET-06, ART-DECO-VELVET-07, ART-DECO-VELVET-08, ART-DECO-VELVET-09, ART-DECO-VELVET-10...11 (write a comment in order), ATOS-111, ATOS-112, ATOS-113, ATOS-114, ATOS-115, ATOS-116, ATOS-117, ATOS-118, ATOS-119, ATOS-120...126 (write a comment in order), AURORA-2480, AURORA-2481, AURORA-2482, AURORA-2483, AURORA-2484, AURORA-2485, AURORA-2486, AURORA-2487, AURORA-2488, AURORA-2489...2505 (write a comment in order), BALOO-2071, BALOO-2072, BALOO-2073, BALOO-2074, BALOO-2076, BALOO-2077, BALOO-2078, BALOO-2079, BALOO-2081, BALOO-2082...2089 (write a comment in order), BLACK-WHITE-VELVET-01, BLACK-WHITE-VELVET-03, BLACK-WHITE-VELVET-03, BLACK-WHITE-VELVET-03, BLACK-WHITE-VELVET-07, BLACK-WHITE-VELVET-08,