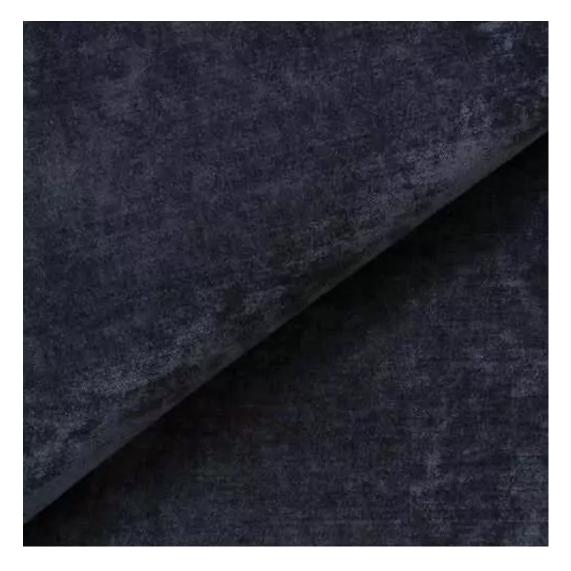

Product-Code:

| LGM-171                 |  |  |  |
|-------------------------|--|--|--|
| Catalogue number:       |  |  |  |
| 24194                   |  |  |  |
|                         |  |  |  |
| Condition:              |  |  |  |
| New                     |  |  |  |
| Bench width:            |  |  |  |
| 70 cm - 200 cm          |  |  |  |
| Choose from parameter   |  |  |  |
|                         |  |  |  |
| Bench height:           |  |  |  |
| 40 cm - 50 cm           |  |  |  |
| Choose from parameter   |  |  |  |
|                         |  |  |  |
| Bench depth:            |  |  |  |
| 30 cm - 40 cm           |  |  |  |
| Choose from parameter   |  |  |  |
|                         |  |  |  |
| Number of hangers:      |  |  |  |
| 3 - 6                   |  |  |  |
| Choose from parameter   |  |  |  |
|                         |  |  |  |
| Type of fabric:         |  |  |  |
| Choose from parameter   |  |  |  |
| Type of fabric (Photo): |  |  |  |
|                         |  |  |  |
| HAMILTON-2811           |  |  |  |
|                         |  |  |  |
|                         |  |  |  |
|                         |  |  |  |