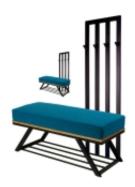

# Upholstered Bench with hanger Industrial style LGM-171 HAMILTON-2811

| Number        | 24194            |
|---------------|------------------|
| Producer code | LGM-171          |
| Manufacturer  | Emra Wood Design |

# **Product description**

Upholstered Bench with hanger Industrial style LGM-171 HAMILTON-2811  $\mid$  Width: 70 cm - 200 cm  $\mid$  Height: 40 cm - 50 cm  $\mid$  Depth: 30 cm - 40 cm  $\mid$ 

Technical data

Product-Code:

| LGM-171                 |  |  |  |
|-------------------------|--|--|--|
| Catalogue number:       |  |  |  |
| 24194                   |  |  |  |
|                         |  |  |  |
| Condition:              |  |  |  |
| New                     |  |  |  |
| Bench width:            |  |  |  |
| 70 cm - 200 cm          |  |  |  |
| Choose from parameter   |  |  |  |
|                         |  |  |  |
| Bench height:           |  |  |  |
| 40 cm - 50 cm           |  |  |  |
| Choose from parameter   |  |  |  |
|                         |  |  |  |
| Bench depth:            |  |  |  |
| 30 cm - 40 cm           |  |  |  |
| Choose from parameter   |  |  |  |
|                         |  |  |  |
| Number of hangers:      |  |  |  |
| 3 - 6                   |  |  |  |
| Choose from parameter   |  |  |  |
|                         |  |  |  |
| Type of fabric:         |  |  |  |
| Choose from parameter   |  |  |  |
| Type of fabric (Photo): |  |  |  |
|                         |  |  |  |
| HAMILTON-2811           |  |  |  |
|                         |  |  |  |
|                         |  |  |  |
|                         |  |  |  |

### Upholstered Bench with hanger Industrial style LGM-171 HAMILTON-2811

- · A functional and practical bench for hallway, living room, bedroom, dressing room, bathroom, reception and office
- Some bench models have a practical shelf for shoes
- The frame and upholstery are made of the highest quality materials
- Production of the bench according to customer requirements

#### **Product features**

- Very high-quality and precise workmanship directly from the manufacturer
- The bench features an interchangeable seat to adapt the product to the future appearance of the room
- The bench does not require self-assembly and is delivered to the customer in its entirety
- Take a look at our fabric palette for more options
- We are at your disposal if you have any questions about the product
- By purchasing a product, you are buying a non-prefabricated item made according to specifications (selection of color, upholstery, materials, etc.)