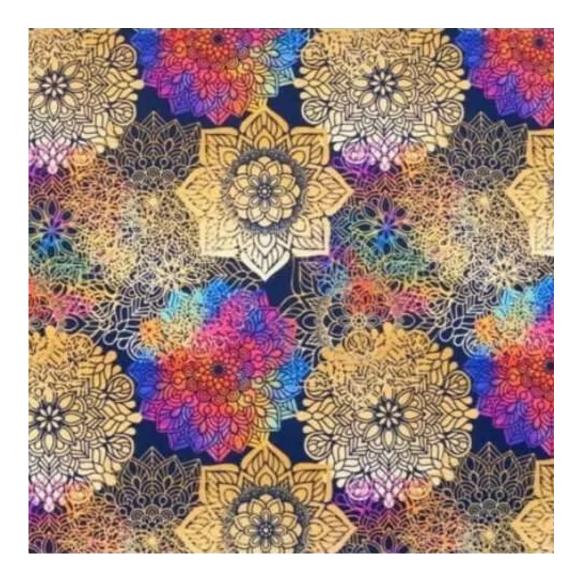

Choose from parameter

Type of fabric:

Choose from parameter

Type of fabric (Photo):

HAMILTON-2811

Product description

## MANDALA-VELVET

MAYA