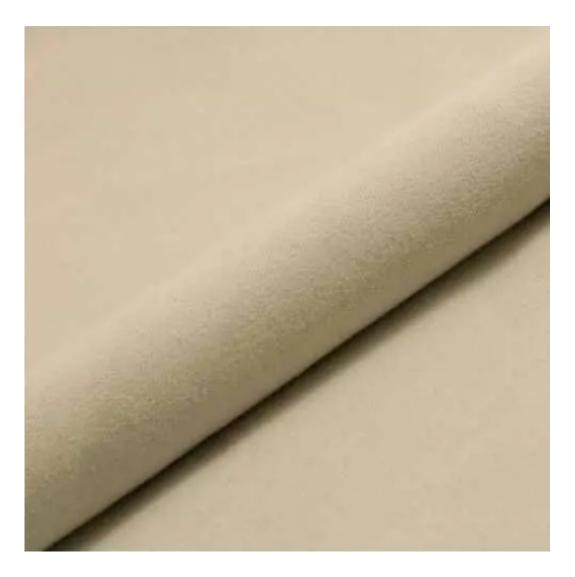

Choose from parameter

Type of fabric:

Choose from parameter

Type of fabric (Photo):

HAMILTON-2811

Product description