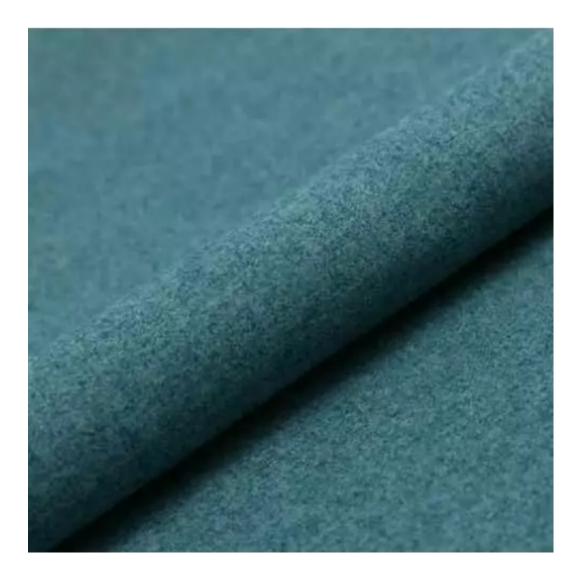

Choose from parameter

Type of fabric:

Choose from parameter

Type of fabric (Photo):

HAMILTON-2811

Product description

## GEODY

HAMILTON

HEXAGON-VELVET

HOLD-ME

HUSK-VELVET

HYGGE

LEAF-VELVET

LIKE-ME