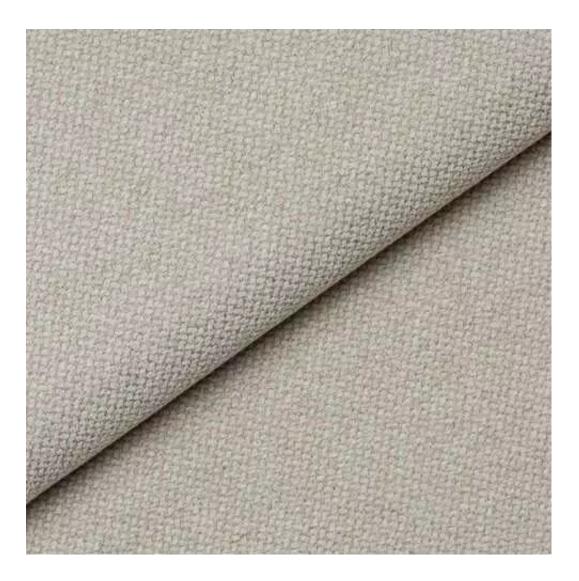

Choose from parameter

Type of fabric:

Choose from parameter

Type of fabric (Photo):

HAMILTON-2811

Product description

## GEODY

HAMILTON

HEXAGON-VELVET

HOLD-ME

HUSK-VELVET

HYGGE

LEAF-VELVET

LIKE-ME