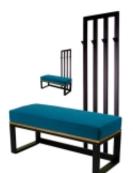

# Upholstered Bench with hanger Industrial style LGM-170 HAMILTON-2811

| Number        | 24192            |  |
|---------------|------------------|--|
| Producer code | LGM-170          |  |
| Manufacturer  | Emra Wood Design |  |

# **Product description**

Upholstered Bench with hanger Industrial style LGM-170 HAMILTON-2811 | Width: 70 cm - 200 cm | Height: 40 cm - 50 cm | Depth: 30 cm - 40 cm |

Technical data

Product-Code:

generated by the shopGold

#### Upholstered Bench with hanger Industrial style LGM-170 HAMILTON-2811

- A functional and practical bench for hallway, living room, bedroom, dressing room, bathroom, reception and office
- Some bench models have a practical shelf for shoes
- The frame and upholstery are made of the highest quality materials
- Production of the bench according to customer requirements

Product features

- Very high-quality and precise workmanship directly from the manufacturer
- The bench features an interchangeable seat to adapt the product to the future appearance of the room
- The bench does not require self-assembly and is delivered to the customer in its entirety
- Take a look at our fabric palette for more options
- We are at your disposal if you have any questions about the product
- By purchasing a product, you are buying a non-prefabricated item made according to specifications (selection of color, upholstery, materials, etc.)