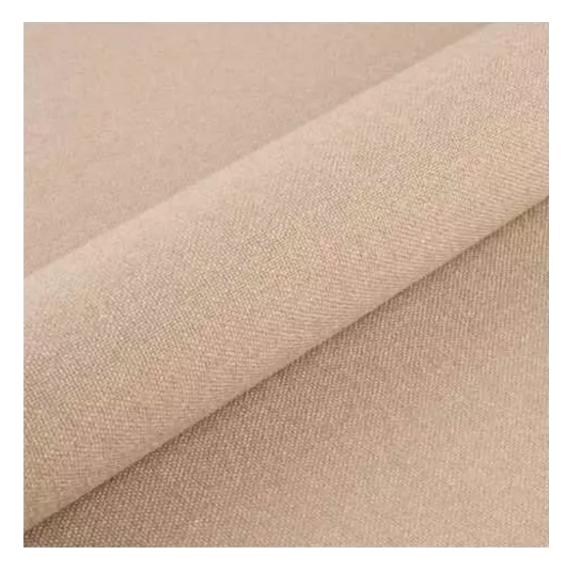

Choose from parameter

Type of fabric:

Choose from parameter

Type of fabric (Photo):

HAMILTON-2811

Product description

## GEODY

HAMILTON

HEXAGON-VELVET

HOLD-ME

HUSK-VELVET

HYGGE

LEAF-VELVET

LIKE-ME

# This product has additional options:

Width: 70 cm , 75 cm , 80 cm , 85 cm , 90 cm , 95 cm , 100 cm , 105 cm , 110 cm , 115 cm , 120 cm , 125 cm , 130 cm , 135 cm , 140 cm , 145 cm , 150 cm , 155 cm , 160 cm , 165 cm , 170 cm , 175 cm , 180 cm , 185 cm , 190 cm , 195 cm , 200 cm Height: 40 cm , 45 cm , 50 cm Depth: 30 cm , 35 cm , 40 cm Hanger height: 190 cm Number of hangers: 3, 4, 5, 6 Hanger panel side: Left , Right Type of fabric: HAMILTON-2811 (Photo), ANDRE-1300, ANDRE-1301, ANDRE-1302, ANDRE-1303, ANDRE-1304, ANDRE-1305 , ANDRE-1306 , ANDRE-1307 , ANDRE-1308 , ANDRE-1309 , ANDRE-1310 , ART-DECO-VELVET-01 , ART-DECO-VELVET-02, ART-DECO-VELVET-03, ART-DECO-VELVET-04, ART-DECO-VELVET-05, ART-DECO-VELVET-06, ART-DECO-VELVET-07, ART-DECO-VELVET-08, ART-DECO-VELVET-09, ART-DECO-VELVET-10..11 (write a comment in order), ATOS-111, ATOS-112, ATOS-113, ATOS-114, ATOS-115, ATOS-116, ATOS-117, ATOS-118, ATOS-119, ATOS-120..126 (write a comment in order), AURORA-2480, AURORA-2481, AURORA-2482, AURORA-2483, AURORA-2484, AURORA-2485, AURORA-2486, AURORA-2487, AURORA-2488, AURORA-2489..2505 (write a comment in order), BALOO-2071, BALOO-2072 , BALOO-2073 , BALOO-2074 , BALOO-2076 , BALOO-2077 , BALOO-2078 , BALOO-2079 , BALOO-2081 , BALOO-2082..2089 (write a comment in order), BLACK-WHITE-VELVET-01, BLACK-WHITE-VELVET-02, BLACK-WHITE-VELVET-03, BLACK-WHITE-