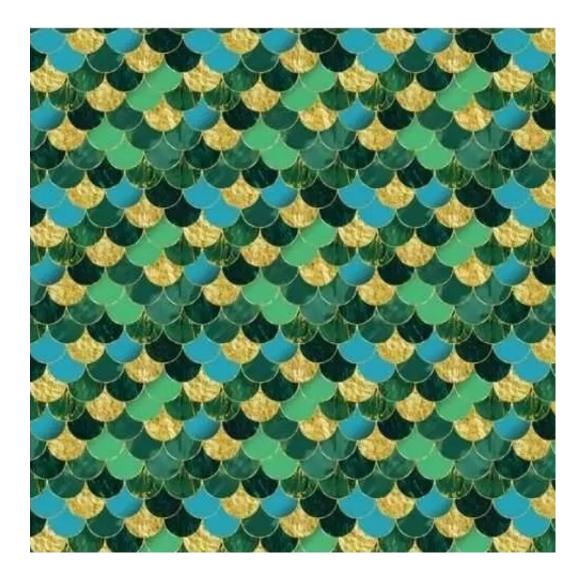

Product-Code:

| Catalanus sumban        |  |
|-------------------------|--|
| Catalogue number:       |  |
| 24191                   |  |
| Condition:              |  |
| New                     |  |
|                         |  |
| Bench width:            |  |
| 70 cm - 200 cm          |  |
| Choose from parameter   |  |
|                         |  |
| Bench height:           |  |
| 40 cm - 50 cm           |  |
| Choose from parameter   |  |
| Bench depth:            |  |
| 30 cm - 40 cm           |  |
| Choose from parameter   |  |
| Number of hangers:      |  |
| 3 - 6                   |  |
| Choose from parameter   |  |
| Type of fabric:         |  |
| Choose from parameter   |  |
|                         |  |
| Type of fabric (Photo): |  |
| HAMILTON-2811           |  |
|                         |  |
|                         |  |

FLORENCE-ECO-LEATHER

FLOWER-VELVET

FUSHION-ECO-LEATHER

**GEODY** 

**HAMILTON** 

**HEXAGON-VELVET** 

HOLD-ME

**HUSK-VELVET** 

Height: 40 cm , 45 cm , 50 cm Depth: 30 cm , 35 cm , 40 cm Hanger height: 190 cm Number of hangers: 3 , 4 , 5 , 6 Hanger panel side: Left , Right

Type of fabric: HAMILTON-2811 (Photo), ANDRE-1300, ANDRE-1301, ANDRE-1302, ANDRE-1303, ANDRE-1304, ANDRE-1305, ANDRE-1306, ANDRE-1307, ANDRE-1308, ANDRE-1309, ANDRE-1310, ART-DECO-VELVET-01, ART-DECO-VELVET-02, ART-DECO-VELVET-03, ART-DECO-VELVET-04, ART-DECO-VELVET-05, ART-DECO-VELVET-06, ART-DECO-VELVET-07, ART-DECO-VELVET-08, ART-DECO-VELVET-09, ART-DECO-VELVET-10...11 (write a comment in order), ATOS-111, ATOS-112, ATOS-113, ATOS-114, ATOS-115, ATOS-116, ATOS-117, ATOS-118, ATOS-119, ATOS-120...126 (write a comment in order), AURORA-2480, AURORA-2481, AURORA-2482, AURORA-2483, AURORA-2484, AURORA-2485, AURORA-2486, AURORA-2487, AURORA-2488, AURORA-2489...2505 (write a comment in order), BALOO-2071, BALOO-2072, BALOO-2073, BALOO-2074, BALOO-2076, BALOO-2077, BALOO-2078, BALOO-2079, BALOO-2081, BALOO-2082...2089 (write a comment in order), BLACK-WHITE-VELVET-01, BLACK-WHITE-VELVET-03, BLACK-WHITE-VELVET-03, BLACK-WHITE-VELVET-03, BLACK-WHITE-VELVET-07, BLACK-WHITE-VELVET-08,