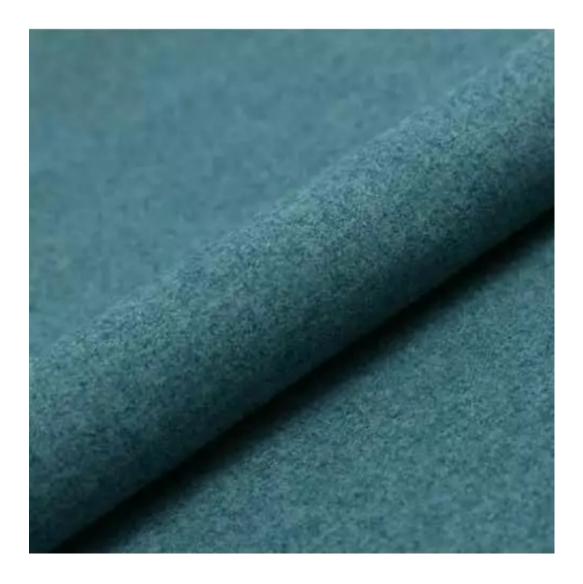

Product-Code:

| Catalanus sumban        |  |
|-------------------------|--|
| Catalogue number:       |  |
| 24191                   |  |
| Condition:              |  |
| New                     |  |
|                         |  |
| Bench width:            |  |
| 70 cm - 200 cm          |  |
| Choose from parameter   |  |
|                         |  |
| Bench height:           |  |
| 40 cm - 50 cm           |  |
| Choose from parameter   |  |
| Bench depth:            |  |
| 30 cm - 40 cm           |  |
| Choose from parameter   |  |
| Number of hangers:      |  |
| 3 - 6                   |  |
| Choose from parameter   |  |
| Type of fabric:         |  |
| Choose from parameter   |  |
|                         |  |
| Type of fabric (Photo): |  |
| HAMILTON-2811           |  |
|                         |  |
|                         |  |

Height: 40 cm , 45 cm , 50 cm Depth: 30 cm , 35 cm , 40 cm Hanger height: 190 cm Number of hangers: 3 , 4 , 5 , 6 Hanger panel side: Left , Right

Type of fabric: HAMILTON-2811 (Photo), ANDRE-1300, ANDRE-1301, ANDRE-1302, ANDRE-1303, ANDRE-1304, ANDRE-1305, ANDRE-1306, ANDRE-1307, ANDRE-1308, ANDRE-1309, ANDRE-1310, ART-DECO-VELVET-01, ART-DECO-VELVET-02, ART-DECO-VELVET-03, ART-DECO-VELVET-04, ART-DECO-VELVET-05, ART-DECO-VELVET-06, ART-DECO-VELVET-07, ART-DECO-VELVET-08, ART-DECO-VELVET-09, ART-DECO-VELVET-10...11 (write a comment in order), ATOS-111, ATOS-112, ATOS-113, ATOS-114, ATOS-115, ATOS-116, ATOS-117, ATOS-118, ATOS-119, ATOS-120...126 (write a comment in order), AURORA-2480, AURORA-2481, AURORA-2482, AURORA-2483, AURORA-2484, AURORA-2485, AURORA-2486, AURORA-2487, AURORA-2488, AURORA-2489...2505 (write a comment in order), BALOO-2071, BALOO-2072, BALOO-2073, BALOO-2074, BALOO-2076, BALOO-2077, BALOO-2078, BALOO-2079, BALOO-2081, BALOO-2082...2089 (write a comment in order), BLACK-WHITE-VELVET-01, BLACK-WHITE-VELVET-03, BLACK-WHITE-VELVET-03, BLACK-WHITE-VELVET-03, BLACK-WHITE-VELVET-07, BLACK-WHITE-VELVET-08,