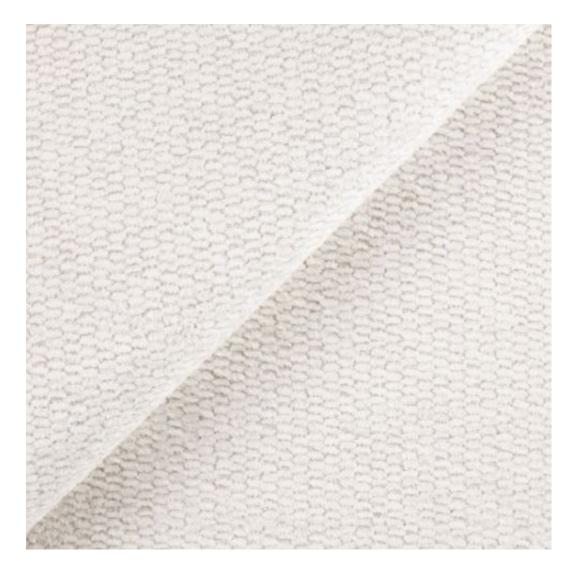

Product-Code:

| Catalanus sumban        |  |
|-------------------------|--|
| Catalogue number:       |  |
| 24191                   |  |
| Condition:              |  |
| New                     |  |
|                         |  |
| Bench width:            |  |
| 70 cm - 200 cm          |  |
| Choose from parameter   |  |
|                         |  |
| Bench height:           |  |
| 40 cm - 50 cm           |  |
| Choose from parameter   |  |
| Bench depth:            |  |
| 30 cm - 40 cm           |  |
| Choose from parameter   |  |
| Number of hangers:      |  |
| 3 - 6                   |  |
| Choose from parameter   |  |
| Type of fabric:         |  |
| Choose from parameter   |  |
|                         |  |
| Type of fabric (Photo): |  |
| HAMILTON-2811           |  |
|                         |  |
|                         |  |

Height: 40 cm , 45 cm , 50 cm Depth: 30 cm , 35 cm , 40 cm Hanger height: 190 cm Number of hangers: 3 , 4 , 5 , 6 Hanger panel side: Left , Right

Type of fabric: HAMILTON-2811 (Photo), ANDRE-1300, ANDRE-1301, ANDRE-1302, ANDRE-1303, ANDRE-1304, ANDRE-1305, ANDRE-1306, ANDRE-1307, ANDRE-1308, ANDRE-1309, ANDRE-1310, ART-DECO-VELVET-01, ART-DECO-VELVET-02, ART-DECO-VELVET-03, ART-DECO-VELVET-04, ART-DECO-VELVET-05, ART-DECO-VELVET-06, ART-DECO-VELVET-07, ART-DECO-VELVET-08, ART-DECO-VELVET-09, ART-DECO-VELVET-10...11 (write a comment in order), ATOS-111, ATOS-112, ATOS-113, ATOS-114, ATOS-115, ATOS-116, ATOS-117, ATOS-118, ATOS-119, ATOS-120...126 (write a comment in order), AURORA-2480, AURORA-2481, AURORA-2482, AURORA-2483, AURORA-2484, AURORA-2485, AURORA-2486, AURORA-2487, AURORA-2488, AURORA-2489...2505 (write a comment in order), BALOO-2071, BALOO-2072, BALOO-2073, BALOO-2074, BALOO-2076, BALOO-2077, BALOO-2078, BALOO-2079, BALOO-2081, BALOO-2082...2089 (write a comment in order), BLACK-WHITE-VELVET-01, BLACK-WHITE-VELVET-03, BLACK-WHITE-VELVET-03, BLACK-WHITE-VELVET-03, BLACK-WHITE-VELVET-07, BLACK-WHITE-VELVET-08,