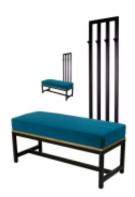

# Upholstered Bench with hanger Industrial style LGM-169 HAMILTON-2811

| Number        | 24191            |
|---------------|------------------|
| Producer code | LGM-169          |
| Manufacturer  | Emra Wood Design |

# **Product description**

Upholstered Bench with hanger Industrial style LGM-169 HAMILTON-2811  $\mid$  Width: 70 cm - 200 cm  $\mid$  Height: 40 cm - 50 cm  $\mid$  Depth: 30 cm - 40 cm  $\mid$ 

Technical data

## Upholstered Bench with hanger Industrial style LGM-169 HAMILTON-2811

- · A functional and practical bench for hallway, living room, bedroom, dressing room, bathroom, reception and office
- Some bench models have a practical shelf for shoes
- The frame and upholstery are made of the highest quality materials
- Production of the bench according to customer requirements

#### **Product features**

- Very high-quality and precise workmanship directly from the manufacturer
- The bench features an interchangeable seat to adapt the product to the future appearance of the room
- The bench does not require self-assembly and is delivered to the customer in its entirety
- Take a look at our fabric palette for more options
- We are at your disposal if you have any questions about the product
- By purchasing a product, you are buying a non-prefabricated item made according to specifications (selection of color, upholstery, materials, etc.)