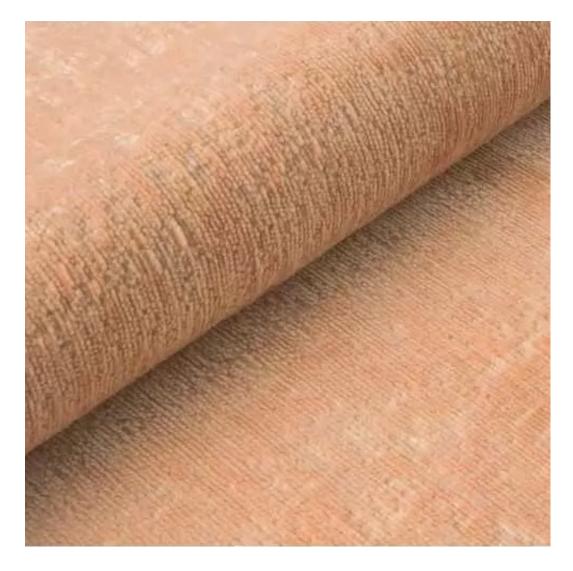

Product-Code:

| Catalanus sumban        |  |
|-------------------------|--|
| Catalogue number:       |  |
| 24191                   |  |
| Condition:              |  |
| New                     |  |
|                         |  |
| Bench width:            |  |
| 70 cm - 200 cm          |  |
| Choose from parameter   |  |
|                         |  |
| Bench height:           |  |
| 40 cm - 50 cm           |  |
| Choose from parameter   |  |
| Bench depth:            |  |
| 30 cm - 40 cm           |  |
| Choose from parameter   |  |
| Number of hangers:      |  |
| 3 - 6                   |  |
| Choose from parameter   |  |
| Type of fabric:         |  |
| Choose from parameter   |  |
|                         |  |
| Type of fabric (Photo): |  |
| HAMILTON-2811           |  |
|                         |  |
|                         |  |

Height: 40 cm , 45 cm , 50 cm Depth: 30 cm , 35 cm , 40 cm Hanger height: 190 cm Number of hangers: 3 , 4 , 5 , 6 Hanger panel side: Left , Right

Type of fabric: HAMILTON-2811 (Photo), ANDRE-1300, ANDRE-1301, ANDRE-1302, ANDRE-1303, ANDRE-1304, ANDRE-1305, ANDRE-1306, ANDRE-1307, ANDRE-1308, ANDRE-1309, ANDRE-1310, ART-DECO-VELVET-01, ART-DECO-VELVET-02, ART-DECO-VELVET-03, ART-DECO-VELVET-04, ART-DECO-VELVET-05, ART-DECO-VELVET-06, ART-DECO-VELVET-07, ART-DECO-VELVET-08, ART-DECO-VELVET-09, ART-DECO-VELVET-10...11 (write a comment in order), ATOS-111, ATOS-112, ATOS-113, ATOS-114, ATOS-115, ATOS-116, ATOS-117, ATOS-118, ATOS-119, ATOS-120...126 (write a comment in order), AURORA-2480, AURORA-2481, AURORA-2482, AURORA-2483, AURORA-2484, AURORA-2485, AURORA-2486, AURORA-2487, AURORA-2488, AURORA-2489...2505 (write a comment in order), BALOO-2071, BALOO-2072, BALOO-2073, BALOO-2074, BALOO-2076, BALOO-2077, BALOO-2078, BALOO-2079, BALOO-2081, BALOO-2082...2089 (write a comment in order), BLACK-WHITE-VELVET-01, BLACK-WHITE-VELVET-03, BLACK-WHITE-VELVET-03, BLACK-WHITE-VELVET-03, BLACK-WHITE-VELVET-07, BLACK-WHITE-VELVET-08,