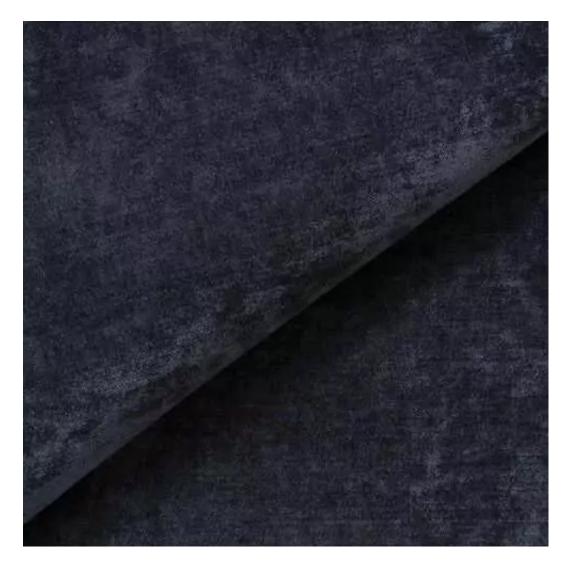

Product-Code:

| Catalanus sumban        |  |
|-------------------------|--|
| Catalogue number:       |  |
| 24191                   |  |
| Condition:              |  |
| New                     |  |
|                         |  |
| Bench width:            |  |
| 70 cm - 200 cm          |  |
| Choose from parameter   |  |
|                         |  |
| Bench height:           |  |
| 40 cm - 50 cm           |  |
| Choose from parameter   |  |
| Bench depth:            |  |
| 30 cm - 40 cm           |  |
| Choose from parameter   |  |
| Number of hangers:      |  |
| 3 - 6                   |  |
| Choose from parameter   |  |
| Type of fabric:         |  |
| Choose from parameter   |  |
|                         |  |
| Type of fabric (Photo): |  |
| HAMILTON-2811           |  |
|                         |  |
|                         |  |

Height: 40 cm , 45 cm , 50 cm Depth: 30 cm , 35 cm , 40 cm Hanger height: 190 cm Number of hangers: 3 , 4 , 5 , 6 Hanger panel side: Left , Right

Type of fabric: HAMILTON-2811 (Photo), ANDRE-1300, ANDRE-1301, ANDRE-1302, ANDRE-1303, ANDRE-1304, ANDRE-1305, ANDRE-1306, ANDRE-1307, ANDRE-1308, ANDRE-1309, ANDRE-1310, ART-DECO-VELVET-01, ART-DECO-VELVET-02, ART-DECO-VELVET-03, ART-DECO-VELVET-04, ART-DECO-VELVET-05, ART-DECO-VELVET-06, ART-DECO-VELVET-07, ART-DECO-VELVET-08, ART-DECO-VELVET-09, ART-DECO-VELVET-10...11 (write a comment in order), ATOS-111, ATOS-112, ATOS-113, ATOS-114, ATOS-115, ATOS-116, ATOS-117, ATOS-118, ATOS-119, ATOS-120...126 (write a comment in order), AURORA-2480, AURORA-2481, AURORA-2482, AURORA-2483, AURORA-2484, AURORA-2485, AURORA-2486, AURORA-2487, AURORA-2488, AURORA-2489...2505 (write a comment in order), BALOO-2071, BALOO-2072, BALOO-2073, BALOO-2074, BALOO-2076, BALOO-2077, BALOO-2078, BALOO-2079, BALOO-2081, BALOO-2082...2089 (write a comment in order), BLACK-WHITE-VELVET-01, BLACK-WHITE-VELVET-03, BLACK-WHITE-VELVET-03, BLACK-WHITE-VELVET-03, BLACK-WHITE-VELVET-07, BLACK-WHITE-VELVET-08,