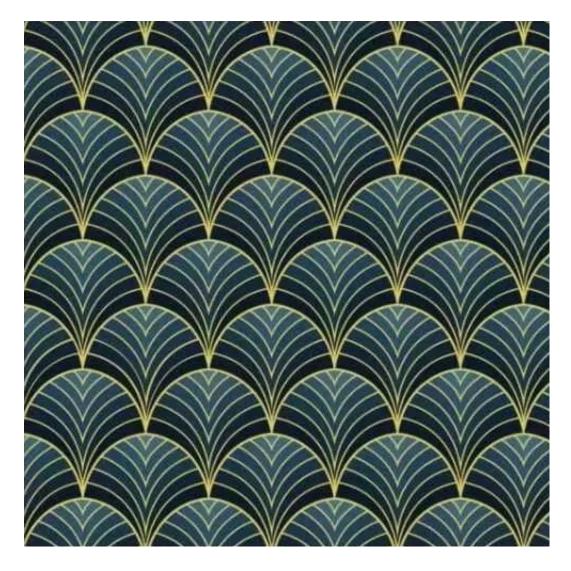

Product-Code:

| Catalanus sumban        |  |
|-------------------------|--|
| Catalogue number:       |  |
| 24191                   |  |
| Condition:              |  |
| New                     |  |
|                         |  |
| Bench width:            |  |
| 70 cm - 200 cm          |  |
| Choose from parameter   |  |
|                         |  |
| Bench height:           |  |
| 40 cm - 50 cm           |  |
| Choose from parameter   |  |
| Bench depth:            |  |
| 30 cm - 40 cm           |  |
| Choose from parameter   |  |
| Number of hangers:      |  |
| 3 - 6                   |  |
| Choose from parameter   |  |
| Type of fabric:         |  |
| Choose from parameter   |  |
|                         |  |
| Type of fabric (Photo): |  |
| HAMILTON-2811           |  |
|                         |  |
|                         |  |

Height: 40 cm , 45 cm , 50 cm Depth: 30 cm , 35 cm , 40 cm Hanger height: 190 cm Number of hangers: 3 , 4 , 5 , 6 Hanger panel side: Left , Right

Type of fabric: HAMILTON-2811 (Photo), ANDRE-1300, ANDRE-1301, ANDRE-1302, ANDRE-1303, ANDRE-1304, ANDRE-1305, ANDRE-1306, ANDRE-1307, ANDRE-1308, ANDRE-1309, ANDRE-1310, ART-DECO-VELVET-01, ART-DECO-VELVET-02, ART-DECO-VELVET-03, ART-DECO-VELVET-04, ART-DECO-VELVET-05, ART-DECO-VELVET-06, ART-DECO-VELVET-07, ART-DECO-VELVET-08, ART-DECO-VELVET-09, ART-DECO-VELVET-10...11 (write a comment in order), ATOS-111, ATOS-112, ATOS-113, ATOS-114, ATOS-115, ATOS-116, ATOS-117, ATOS-118, ATOS-119, ATOS-120...126 (write a comment in order), AURORA-2480, AURORA-2481, AURORA-2482, AURORA-2483, AURORA-2484, AURORA-2485, AURORA-2486, AURORA-2487, AURORA-2488, AURORA-2489...2505 (write a comment in order), BALOO-2071, BALOO-2072, BALOO-2073, BALOO-2074, BALOO-2076, BALOO-2077, BALOO-2078, BALOO-2079, BALOO-2081, BALOO-2082...2089 (write a comment in order), BLACK-WHITE-VELVET-01, BLACK-WHITE-VELVET-03, BLACK-WHITE-VELVET-03, BLACK-WHITE-VELVET-03, BLACK-WHITE-VELVET-07, BLACK-WHITE-VELVET-08,