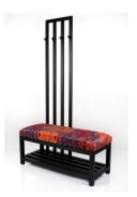

# Upholstered Bench with hanger Industrial style LGM-167 PATTERN-VELVET-12

| Number        | 24187            |  |
|---------------|------------------|--|
| Producer code | LGM-167          |  |
| Manufacturer  | Emra Wood Design |  |

# **Product description**

Upholstered Bench with hanger Industrial style LGM-167 PATTERN-VELVET-12 | Width: 70 cm - 200 cm | Height: 40 cm - 50 cm | Depth: 30 cm - 40 cm |

Technical data

Product-Code:

generated by the shopGold

#### Upholstered Bench with hanger Industrial style LGM-167 PATTERN-VELVET-12

- A functional and practical bench for hallway, living room, bedroom, dressing room, bathroom, reception and office
- Some bench models have a practical shelf for shoes
- The frame and upholstery are made of the highest quality materials
- Production of the bench according to customer requirements

Product features

- Very high-quality and precise workmanship directly from the manufacturer
- The bench features an interchangeable seat to adapt the product to the future appearance of the room
- The bench does not require self-assembly and is delivered to the customer in its entirety
- Take a look at our fabric palette for more options
- We are at your disposal if you have any questions about the product
- By purchasing a product, you are buying a non-prefabricated item made according to specifications (selection of color, upholstery, materials, etc.)