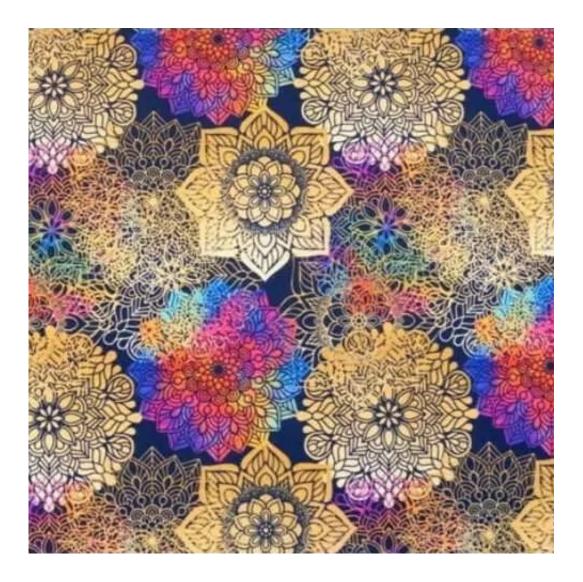

# **Product description**

Upholstered Bench with hanger Industrial style LGM-167 PATTERN-VELVET-12 | Width: 70 cm - 200 cm | Height: 40 cm - 50 cm | Depth: 30 cm - 40 cm |

Technical data

Product-Code:

generated by the shopGold

Choose from parameter

Type of fabric:

Choose from parameter

Type of fabric (Photo):

PATTERN-VELVET-12

#### Upholstered Bench with hanger Industrial style LGM-167 PATTERN-VELVET-12

- A functional and practical bench for hallway, living room, bedroom, dressing room, bathroom, reception and office
- Some bench models have a practical shelf for shoes
- The frame and upholstery are made of the highest quality materials
- Production of the bench according to customer requirements

# PATTERN-VELVET

PIANO

ROSSA

SPELLO

STRONG

TIERRA

VENUS

VERA