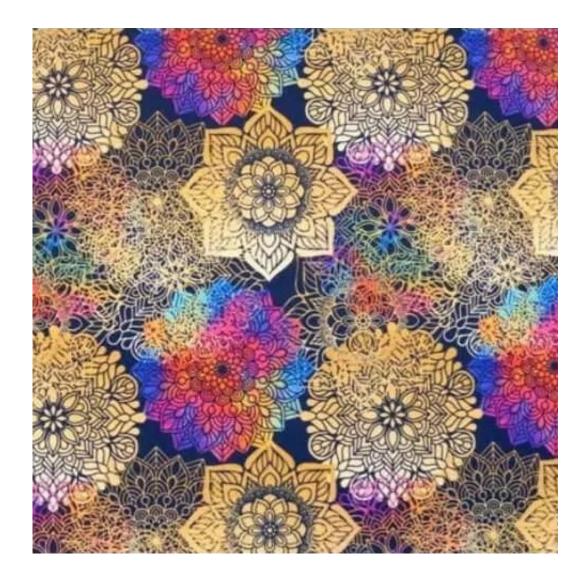

u illi                                       |  |
|----------------------------------------------|--|
|                                              |  |
|                                              |  |
|                                              |  |
| Discover upholstery fabrics for this product |  |

We offer the largest selection of seat fabrics!

Click on fabric name and discover all fabric selection.

ANDRE



ART-DECO-VELVET



ATOS-ECO-LEATHER



AURORA



BALOO



BLACK-WHITE-VELVET



BLOOM



BRAID



CASABLANCA



CHARM-ME



CHILL-ME



CRUSH



DREAM-VELVET



FLASH



FLORENCE-ECO-LEATHER



FLOWER-VELVET



FUSHION-ECO-LEATHER



GEODY



**HAMILTON** 



**HEXAGON-VELVET** 



HOLD-ME



**HUSK-VELVET** 



HYGGE



LEAF-VELVET



LIKE-ME



LINEA



MANDALA-VELVET



MAYA



MILTON-NEW



MIU



MONSTERA-VELVET



PATTERN-VELVET



PIANO



ROSSA



**SPELLO** 



STRONG



TIERRA



**VENUS** 



VERA



VIENNA-ECO-LEATHER



ZOYA



# This product has additional options:

 $\begin{tabular}{ll} \textbf{Width}: 70~cm \ , 75~cm \ , 80~cm \ , 85~cm \ , 90~cm \ , 95~cm \ , 100~cm \ , 105~cm \ , 110~cm \ , 115~cm \ , 120~cm \ , 125~cm \ , 130~cm \ , 135~cm \ , 140~cm \ , 145~cm \ , 150~cm \ , 155~cm \ , 160~cm \ , 165~cm \ , 170~cm \ , 175~cm \ , 180~cm \ , 185~cm \ , 190~cm \ , 195~cm \ , 200~cm \ , 185~cm \ , 185~cm \ , 190~cm \ , 195~cm \ , 195~cm \ , 190~cm \ , 195~cm \ , 195~cm$ 

Height: 40 cm , 45 cm , 50 cm Depth: 30 cm , 35 cm , 40 cm Hanger height: 190 cm Number of hangers: 3 , 4 , 5 , 6 Hanger panel side: Left , Right

Type of fabric: HAMILTON