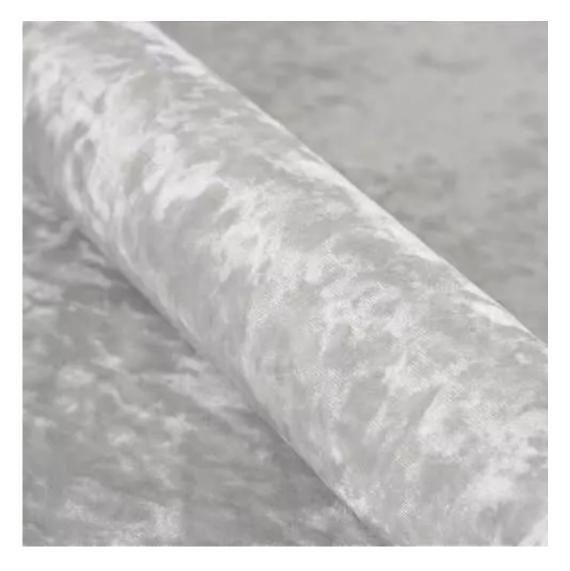

Product-Code:

| LGM-167                 |  |
|-------------------------|--|
| Catalogue number:       |  |
| 24186                   |  |
| Condition               |  |
| Condition:              |  |
| New                     |  |
| Bench width:            |  |
| 70 cm - 200 cm          |  |
| Choose from parameter   |  |
|                         |  |
| Bench height:           |  |
| 40 cm - 50 cm           |  |
| Choose from parameter   |  |
|                         |  |
| Bench depth:            |  |
| 30 cm - 40 cm           |  |
| Choose from parameter   |  |
|                         |  |
| Number of hangers:      |  |
| 3 - 6                   |  |
| Choose from parameter   |  |
|                         |  |
| Type of fabric:         |  |
| Choose from parameter   |  |
| Type of fabric (Photo): |  |
| HAMILTON-2812           |  |
|                         |  |
|                         |  |
|                         |  |

Height: 40 cm , 45 cm , 50 cm Depth: 30 cm , 35 cm , 40 cm Hanger height: 190 cm Number of hangers: 3 , 4 , 5 , 6 Hanger panel side: Left , Right

Type of fabric: HAMILTON-2812 (Photo), ANDRE-1300, ANDRE-1301, ANDRE-1302, ANDRE-1303, ANDRE-1304, ANDRE-1305, ANDRE-1306, ANDRE-1307, ANDRE-1308, ANDRE-1309, ANDRE-1310, ART-DECO-VELVET-01, ART-DECO-VELVET-02, ART-DECO-VELVET-03, ART-DECO-VELVET-04, ART-DECO-VELVET-05, ART-DECO-VELVET-06, ART-DECO-VELVET-07, ART-DECO-VELVET-08, ART-DECO-VELVET-09, ART-DECO-VELVET-10...11 (write a comment in order), ATOS-111, ATOS-112, ATOS-113, ATOS-114, ATOS-115, ATOS-116, ATOS-117, ATOS-118, ATOS-119, ATOS-120...126 (write a comment in order), AURORA-2480, AURORA-2481, AURORA-2482, AURORA-2483, AURORA-2484, AURORA-2485, AURORA-2486, AURORA-2487, AURORA-2488, AURORA-2489...2505 (write a comment in order), BALOO-2071, BALOO-2072, BALOO-2073, BALOO-2074, BALOO-2076, BALOO-2077, BALOO-2078, BALOO-2079, BALOO-2081, BALOO-2082...2089 (write a comment in order), BLACK-WHITE-VELVET-01, BLACK-WHITE-VELVET-03, BLACK-WHITE-VELVET-03, BLACK-WHITE-VELVET-03, BLACK-WHITE-VELVET-07, BLACK-WHITE-VELVET-08,