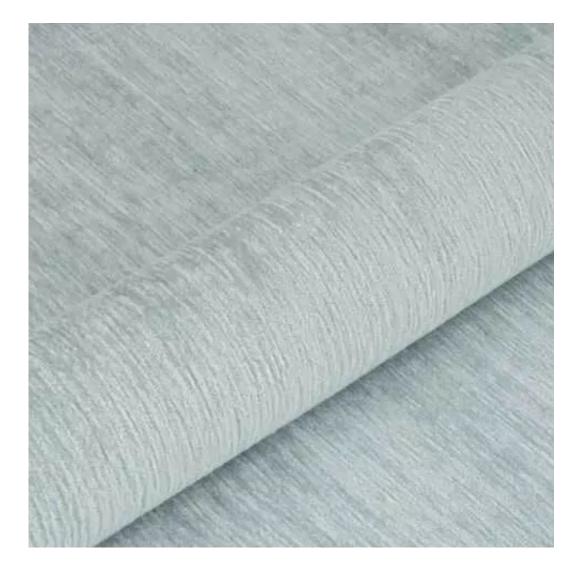

Product-Code:

| LGM-167                 |  |
|-------------------------|--|
| Catalogue number:       |  |
| 24186                   |  |
| Condition               |  |
| Condition:              |  |
| New                     |  |
| Bench width:            |  |
| 70 cm - 200 cm          |  |
| Choose from parameter   |  |
|                         |  |
| Bench height:           |  |
| 40 cm - 50 cm           |  |
| Choose from parameter   |  |
|                         |  |
| Bench depth:            |  |
| 30 cm - 40 cm           |  |
| Choose from parameter   |  |
|                         |  |
| Number of hangers:      |  |
| 3 - 6                   |  |
| Choose from parameter   |  |
|                         |  |
| Type of fabric:         |  |
| Choose from parameter   |  |
| Type of fabric (Photo): |  |
| HAMILTON-2812           |  |
|                         |  |
|                         |  |
|                         |  |

Height: 40 cm , 45 cm , 50 cm Depth: 30 cm , 35 cm , 40 cm Hanger height: 190 cm Number of hangers: 3 , 4 , 5 , 6 Hanger panel side: Left , Right

Type of fabric: HAMILTON-2812 (Photo), ANDRE-1300, ANDRE-1301, ANDRE-1302, ANDRE-1303, ANDRE-1304, ANDRE-1305, ANDRE-1306, ANDRE-1307, ANDRE-1308, ANDRE-1309, ANDRE-1310, ART-DECO-VELVET-01, ART-DECO-VELVET-02, ART-DECO-VELVET-03, ART-DECO-VELVET-04, ART-DECO-VELVET-05, ART-DECO-VELVET-06, ART-DECO-VELVET-07, ART-DECO-VELVET-08, ART-DECO-VELVET-09, ART-DECO-VELVET-10...11 (write a comment in order), ATOS-111, ATOS-112, ATOS-113, ATOS-114, ATOS-115, ATOS-116, ATOS-117, ATOS-118, ATOS-119, ATOS-120...126 (write a comment in order), AURORA-2480, AURORA-2481, AURORA-2482, AURORA-2483, AURORA-2484, AURORA-2485, AURORA-2486, AURORA-2487, AURORA-2488, AURORA-2489...2505 (write a comment in order), BALOO-2071, BALOO-2072, BALOO-2073, BALOO-2074, BALOO-2076, BALOO-2077, BALOO-2078, BALOO-2079, BALOO-2081, BALOO-2082...2089 (write a comment in order), BLACK-WHITE-VELVET-01, BLACK-WHITE-VELVET-03, BLACK-WHITE-VELVET-03, BLACK-WHITE-VELVET-03, BLACK-WHITE-VELVET-07, BLACK-WHITE-VELVET-08,