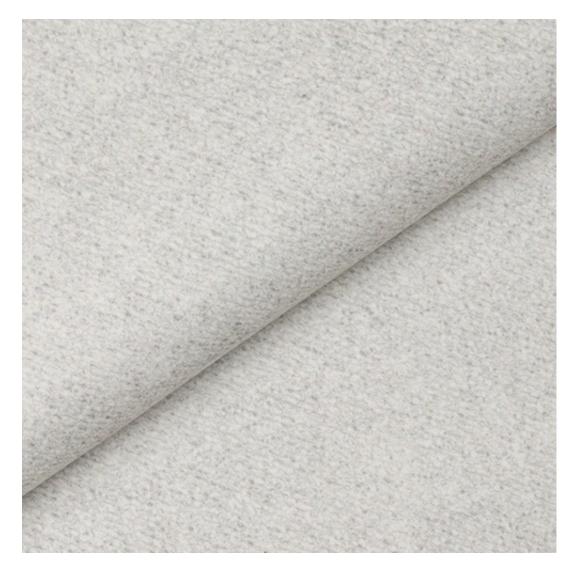

# **Product description**

Upholstered Bench with hanger Industrial style LGM-167 HAMILTON-2812  $\mid$  Width: 70 cm - 200 cm  $\mid$  Height: 40 cm - 50 cm  $\mid$  Depth: 30 cm - 40 cm  $\mid$ 

Technical data

Product-Code:

| LGM-167                 |  |
|-------------------------|--|
| Catalogue number:       |  |
| 24186                   |  |
| Condition               |  |
| Condition:              |  |
| New                     |  |
| Bench width:            |  |
| 70 cm - 200 cm          |  |
| Choose from parameter   |  |
|                         |  |
| Bench height:           |  |
| 40 cm - 50 cm           |  |
| Choose from parameter   |  |
|                         |  |
| Bench depth:            |  |
| 30 cm - 40 cm           |  |
| Choose from parameter   |  |
|                         |  |
| Number of hangers:      |  |
| 3 - 6                   |  |
| Choose from parameter   |  |
|                         |  |
| Type of fabric:         |  |
| Choose from parameter   |  |
| Type of fabric (Photo): |  |
| HAMILTON-2812           |  |
|                         |  |
|                         |  |
|                         |  |

## Upholstered Bench with hanger Industrial style LGM-167 HAMILTON-2812

- · A functional and practical bench for hallway, living room, bedroom, dressing room, bathroom, reception and office
- Some bench models have a practical shelf for shoes
- The frame and upholstery are made of the highest quality materials
- Production of the bench according to customer requirements