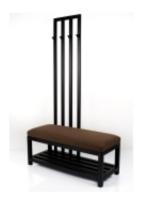

# Upholstered Bench with hanger Industrial style LGM-167 HAMILTON-2812

| Number        | 24186            |
|---------------|------------------|
| Producer code | LGM-167          |
| Manufacturer  | Emra Wood Design |

# **Product description**

Upholstered Bench with hanger Industrial style LGM-167 HAMILTON-2812  $\mid$  Width: 70 cm - 200 cm  $\mid$  Height: 40 cm - 50 cm  $\mid$  Depth: 30 cm - 40 cm  $\mid$ 

Technical data

## Upholstered Bench with hanger Industrial style LGM-167 HAMILTON-2812

- · A functional and practical bench for hallway, living room, bedroom, dressing room, bathroom, reception and office
- Some bench models have a practical shelf for shoes
- The frame and upholstery are made of the highest quality materials
- Production of the bench according to customer requirements

#### **Product features**

- Very high-quality and precise workmanship directly from the manufacturer
- The bench features an interchangeable seat to adapt the product to the future appearance of the room
- The bench does not require self-assembly and is delivered to the customer in its entirety
- Take a look at our fabric palette for more options
- We are at your disposal if you have any questions about the product
- By purchasing a product, you are buying a non-prefabricated item made according to specifications (selection of color, upholstery, materials, etc.)