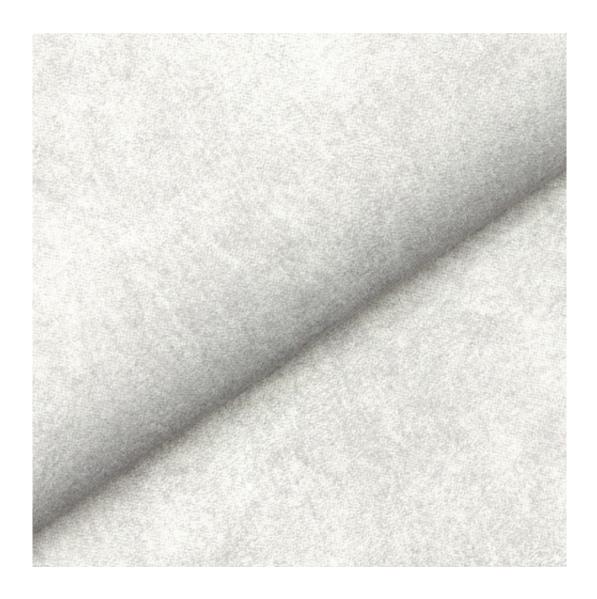

Product-Code:

| LGM-167                 |  |
|-------------------------|--|
| Catalogue number:       |  |
| 24186                   |  |
| Condition               |  |
| Condition:              |  |
| New                     |  |
| Bench width:            |  |
| 70 cm - 200 cm          |  |
| Choose from parameter   |  |
|                         |  |
| Bench height:           |  |
| 40 cm - 50 cm           |  |
| Choose from parameter   |  |
|                         |  |
| Bench depth:            |  |
| 30 cm - 40 cm           |  |
| Choose from parameter   |  |
|                         |  |
| Number of hangers:      |  |
| 3 - 6                   |  |
| Choose from parameter   |  |
|                         |  |
| Type of fabric:         |  |
| Choose from parameter   |  |
| Type of fabric (Photo): |  |
| HAMILTON-2812           |  |
|                         |  |
|                         |  |
|                         |  |

Height: 40 cm , 45 cm , 50 cm Depth: 30 cm , 35 cm , 40 cm Hanger height: 190 cm Number of hangers: 3 , 4 , 5 , 6 Hanger panel side: Left , Right

Type of fabric: HAMILTON-2812 (Photo), ANDRE-1300, ANDRE-1301, ANDRE-1302, ANDRE-1303, ANDRE-1304, ANDRE-1305, ANDRE-1306, ANDRE-1307, ANDRE-1308, ANDRE-1309, ANDRE-1310, ART-DECO-VELVET-01, ART-DECO-VELVET-02, ART-DECO-VELVET-03, ART-DECO-VELVET-04, ART-DECO-VELVET-05, ART-DECO-VELVET-06, ART-DECO-VELVET-07, ART-DECO-VELVET-08, ART-DECO-VELVET-09, ART-DECO-VELVET-10...11 (write a comment in order), ATOS-111, ATOS-112, ATOS-113, ATOS-114, ATOS-115, ATOS-116, ATOS-117, ATOS-118, ATOS-119, ATOS-120...126 (write a comment in order), AURORA-2480, AURORA-2481, AURORA-2482, AURORA-2483, AURORA-2484, AURORA-2485, AURORA-2486, AURORA-2487, AURORA-2488, AURORA-2489...2505 (write a comment in order), BALOO-2071, BALOO-2072, BALOO-2073, BALOO-2074, BALOO-2076, BALOO-2077, BALOO-2078, BALOO-2079, BALOO-2081, BALOO-2082...2089 (write a comment in order), BLACK-WHITE-VELVET-01, BLACK-WHITE-VELVET-03, BLACK-WHITE-VELVET-03, BLACK-WHITE-VELVET-03, BLACK-WHITE-VELVET-07, BLACK-WHITE-VELVET-08,