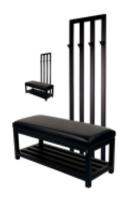

# Upholstered Bench with hanger Industrial style LGM-167 FLORENCE-2529

| Number        | 24358            |
|---------------|------------------|
| Producer code | LGM-167          |
| Manufacturer  | Emra Wood Design |

# **Product description**

Upholstered Bench with hanger Industrial style LGM-167 FLORENCE-2529  $\mid$  Width: 70 cm - 200 cm  $\mid$  Height: 40 cm - 50 cm  $\mid$  Depth: 30 cm - 40 cm  $\mid$ 

Technical data

### Upholstered Bench with hanger Industrial style LGM-167 FLORENCE-2529

- · A functional and practical bench for hallway, living room, bedroom, dressing room, bathroom, reception and office
- Some bench models have a practical shelf for shoes
- The frame and upholstery are made of the highest quality materials
- Production of the bench according to customer requirements

#### **Product features**

- Very high-quality and precise workmanship directly from the manufacturer
- The bench features an interchangeable seat to adapt the product to the future appearance of the room
- The bench does not require self-assembly and is delivered to the customer in its entirety
- Take a look at our fabric palette for more options
- We are at your disposal if you have any questions about the product
- By purchasing a product, you are buying a non-prefabricated item made according to specifications (selection of color, upholstery, materials, etc.)