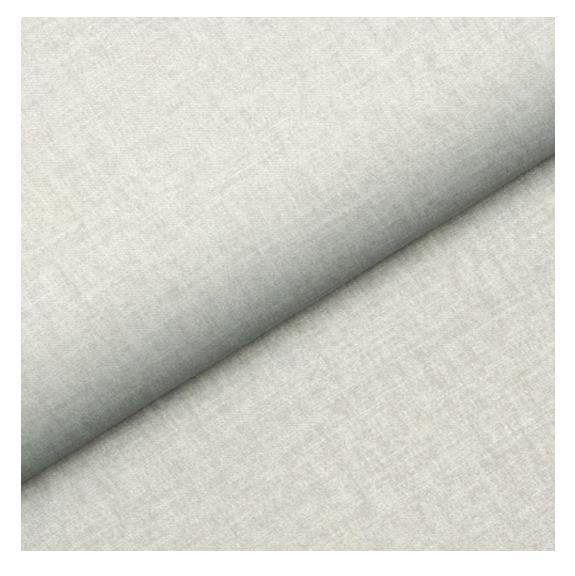

# **Product description**

Upholstered Bench with hanger Industrial style LGM-167 FLORENCE-2529  $\mid$  Width: 70 cm - 200 cm  $\mid$  Height: 40 cm - 50 cm  $\mid$  Depth: 30 cm - 40 cm  $\mid$ 

Technical data

Height: 40 cm , 45 cm , 50 cm Depth: 30 cm , 35 cm , 40 cm Hanger height: 190 cm Number of hangers: 3 , 4 , 5 , 6 Hanger panel side: Left , Right

Type of fabric: FLORENCE-2529 (Photo), ANDRE-1300, ANDRE-1301, ANDRE-1302, ANDRE-1303, ANDRE-1304, ANDRE-1305, ANDRE-1306, ANDRE-1307, ANDRE-1308, ANDRE-1309, ANDRE-1310, ART-DECO-VELVET-01, ART-DECO-VELVET-02, ART-DECO-VELVET-03, ART-DECO-VELVET-04, ART-DECO-VELVET-05, ART-DECO-VELVET-06, ART-DECO-VELVET-07, ART-DECO-VELVET-08, ART-DECO-VELVET-09, ART-DECO-VELVET-10...11 (write a comment in order), ATOS-111, ATOS-112, ATOS-113, ATOS-114, ATOS-115, ATOS-116, ATOS-117, ATOS-118, ATOS-119, ATOS-120...126 (write a comment in order), AURORA-2480, AURORA-2481, AURORA-2482, AURORA-2483, AURORA-2484, AURORA-2485, AURORA-2486, AURORA-2487, AURORA-2488, AURORA-2489...2505 (write a comment in order), BALOO-2071, BALOO-2072, BALOO-2073, BALOO-2074, BALOO-2076, BALOO-2077, BALOO-2078, BALOO-2079, BALOO-2081, BALOO-2082...2089 (write a comment in order), BLACK-WHITE-VELVET-01, BLACK-WHITE-VELVET-03, BLACK-WHITE-VELVET-03, BLACK-WHITE-VELVET-03, BLACK-WHITE-VELVET-07, BLACK-WHITE-VELVET-08,