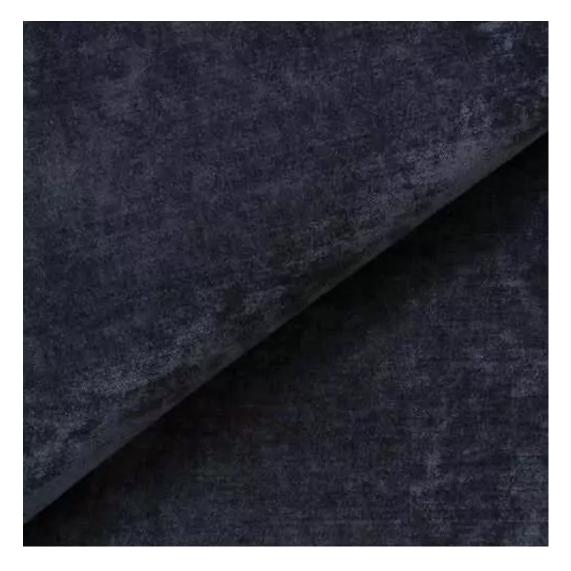

# **Product description**

Upholstered Bench with hanger Industrial style LGM-167 FLORENCE-2529  $\mid$  Width: 70 cm - 200 cm  $\mid$  Height: 40 cm - 50 cm  $\mid$  Depth: 30 cm - 40 cm  $\mid$ 

Technical data

Product-Code:

| LGM-167                 |  |  |  |
|-------------------------|--|--|--|
| Catalogue number:       |  |  |  |
| 24358                   |  |  |  |
| Condition:              |  |  |  |
| New                     |  |  |  |
| new                     |  |  |  |
| Bench width:            |  |  |  |
| 70 cm - 200 cm          |  |  |  |
| Choose from parameter   |  |  |  |
|                         |  |  |  |
| Bench height:           |  |  |  |
| 40 cm - 50 cm           |  |  |  |
| Choose from parameter   |  |  |  |
|                         |  |  |  |
| Bench depth:            |  |  |  |
| 30 cm - 40 cm           |  |  |  |
| Choose from parameter   |  |  |  |
|                         |  |  |  |
| Number of hangers:      |  |  |  |
| 3 - 6                   |  |  |  |
| Choose from parameter   |  |  |  |
|                         |  |  |  |
| Type of fabric:         |  |  |  |
| Choose from parameter   |  |  |  |
| Type of fabric (Photo): |  |  |  |
| FLORENCE-2529           |  |  |  |
| <del>-</del>            |  |  |  |
|                         |  |  |  |
|                         |  |  |  |

Height: 40 cm , 45 cm , 50 cm Depth: 30 cm , 35 cm , 40 cm Hanger height: 190 cm Number of hangers: 3 , 4 , 5 , 6 Hanger panel side: Left , Right

Type of fabric: FLORENCE-2529 (Photo), ANDRE-1300, ANDRE-1301, ANDRE-1302, ANDRE-1303, ANDRE-1304, ANDRE-1305, ANDRE-1306, ANDRE-1307, ANDRE-1308, ANDRE-1309, ANDRE-1310, ART-DECO-VELVET-01, ART-DECO-VELVET-02, ART-DECO-VELVET-03, ART-DECO-VELVET-04, ART-DECO-VELVET-05, ART-DECO-VELVET-06, ART-DECO-VELVET-07, ART-DECO-VELVET-08, ART-DECO-VELVET-09, ART-DECO-VELVET-10...11 (write a comment in order), ATOS-111, ATOS-112, ATOS-113, ATOS-114, ATOS-115, ATOS-116, ATOS-117, ATOS-118, ATOS-119, ATOS-120...126 (write a comment in order), AURORA-2480, AURORA-2481, AURORA-2482, AURORA-2483, AURORA-2484, AURORA-2485, AURORA-2486, AURORA-2487, AURORA-2488, AURORA-2489...2505 (write a comment in order), BALOO-2071, BALOO-2072, BALOO-2073, BALOO-2074, BALOO-2076, BALOO-2077, BALOO-2078, BALOO-2079, BALOO-2081, BALOO-2082...2089 (write a comment in order), BLACK-WHITE-VELVET-01, BLACK-WHITE-VELVET-03, BLACK-WHITE-VELVET-03, BLACK-WHITE-VELVET-03, BLACK-WHITE-VELVET-07, BLACK-WHITE-VELVET-08,