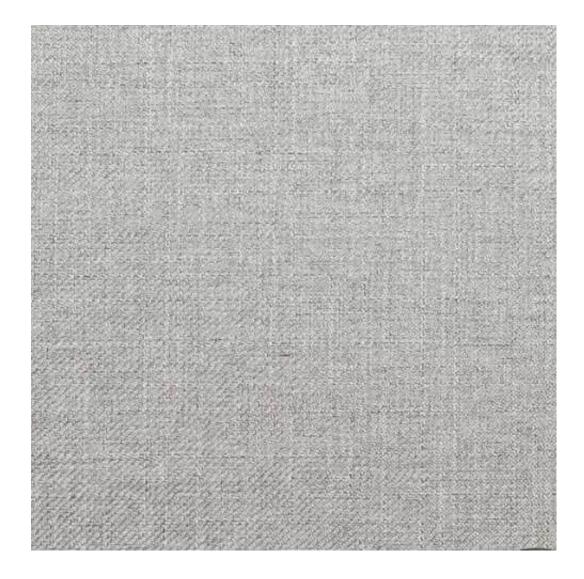

# **Product description**

Upholstered Bench with hanger Industrial style LGM-167 FLORENCE-2529  $\mid$  Width: 70 cm - 200 cm  $\mid$  Height: 40 cm - 50 cm  $\mid$  Depth: 30 cm - 40 cm  $\mid$ 

Technical data

Height: 40 cm , 45 cm , 50 cm Depth: 30 cm , 35 cm , 40 cm Hanger height: 190 cm Number of hangers: 3 , 4 , 5 , 6 Hanger panel side: Left , Right

Type of fabric: FLORENCE-2529 (Photo), ANDRE-1300, ANDRE-1301, ANDRE-1302, ANDRE-1303, ANDRE-1304, ANDRE-1305, ANDRE-1306, ANDRE-1307, ANDRE-1308, ANDRE-1309, ANDRE-1310, ART-DECO-VELVET-01, ART-DECO-VELVET-02, ART-DECO-VELVET-03, ART-DECO-VELVET-04, ART-DECO-VELVET-05, ART-DECO-VELVET-06, ART-DECO-VELVET-07, ART-DECO-VELVET-08, ART-DECO-VELVET-09, ART-DECO-VELVET-10...11 (write a comment in order), ATOS-111, ATOS-112, ATOS-113, ATOS-114, ATOS-115, ATOS-116, ATOS-117, ATOS-118, ATOS-119, ATOS-120...126 (write a comment in order), AURORA-2480, AURORA-2481, AURORA-2482, AURORA-2483, AURORA-2484, AURORA-2485, AURORA-2486, AURORA-2487, AURORA-2488, AURORA-2489...2505 (write a comment in order), BALOO-2071, BALOO-2072, BALOO-2073, BALOO-2074, BALOO-2076, BALOO-2077, BALOO-2078, BALOO-2079, BALOO-2081, BALOO-2082...2089 (write a comment in order), BLACK-WHITE-VELVET-01, BLACK-WHITE-VELVET-03, BLACK-WHITE-VELVET-03, BLACK-WHITE-VELVET-03, BLACK-WHITE-VELVET-07, BLACK-WHITE-VELVET-08,