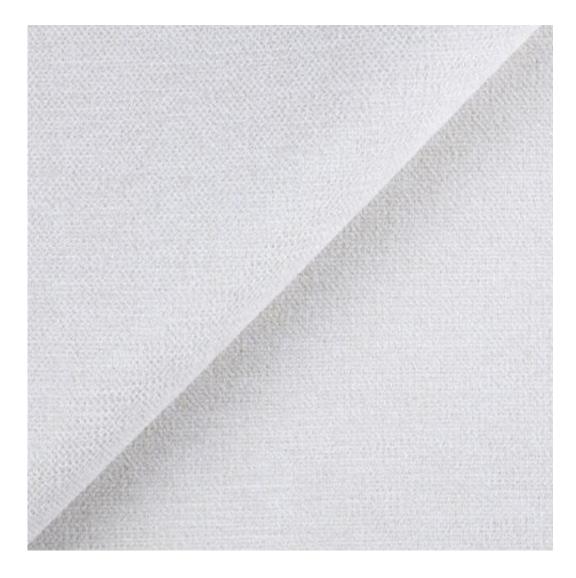

We offer the largest selection of seat fabrics!

Click on fabric name and discover all fabric selection.

ANDRE

ART-DECO-VELVET

ATOS-ECO-LEATHER

AURORA

BALOO

BLACK-WHITE-VELVET

Height: 40 cm , 45 cm , 50 cm Depth: 30 cm , 35 cm , 40 cm Hanger height: 190 cm Number of hangers: 3 , 4 , 5 , 6 Hanger panel side: Left , Right

Type of fabric: FLORENCE-2529 (Photo), ANDRE-1300, ANDRE-1301, ANDRE-1302, ANDRE-1303, ANDRE-1304, ANDRE-1305, ANDRE-1306, ANDRE-1307, ANDRE-1308, ANDRE-1309, ANDRE-1310, ART-DECO-VELVET-01, ART-DECO-VELVET-02, ART-DECO-VELVET-03, ART-DECO-VELVET-04, ART-DECO-VELVET-05, ART-DECO-VELVET-06, ART-DECO-VELVET-07, ART-DECO-VELVET-08, ART-DECO-VELVET-09, ART-DECO-VELVET-10...11 (write a comment in order), ATOS-111, ATOS-112, ATOS-113, ATOS-114, ATOS-115, ATOS-116, ATOS-117, ATOS-118, ATOS-119, ATOS-120...126 (write a comment in order), AURORA-2480, AURORA-2481, AURORA-2482, AURORA-2483, AURORA-2484, AURORA-2485, AURORA-2486, AURORA-2487, AURORA-2488, AURORA-2489...2505 (write a comment in order), BALOO-2071, BALOO-2072, BALOO-2073, BALOO-2074, BALOO-2076, BALOO-2077, BALOO-2078, BALOO-2079, BALOO-2081, BALOO-2082...2089 (write a comment in order), BLACK-WHITE-VELVET-01, BLACK-WHITE-VELVET-03, BLACK-WHITE-VELVET-03, BLACK-WHITE-VELVET-03, BLACK-WHITE-VELVET-07, BLACK-WHITE-VELVET-08,