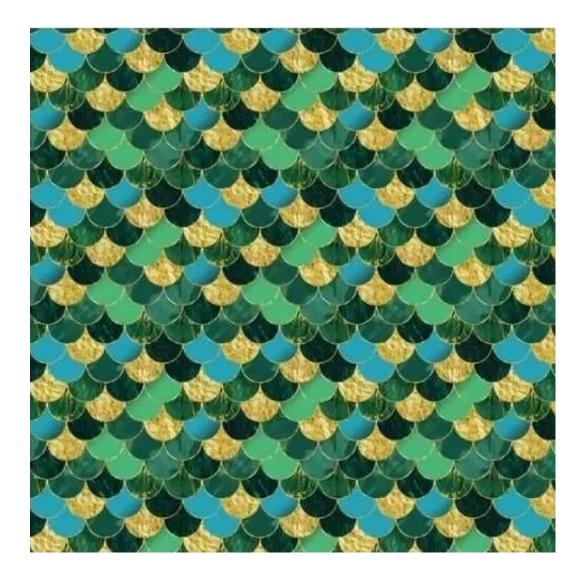

Product-Code:

| LGM-167                 |  |  |  |
|-------------------------|--|--|--|
| Catalogue number:       |  |  |  |
| 24358                   |  |  |  |
| Condition:              |  |  |  |
| New                     |  |  |  |
| new                     |  |  |  |
| Bench width:            |  |  |  |
| 70 cm - 200 cm          |  |  |  |
| Choose from parameter   |  |  |  |
|                         |  |  |  |
| Bench height:           |  |  |  |
| 40 cm - 50 cm           |  |  |  |
| Choose from parameter   |  |  |  |
|                         |  |  |  |
| Bench depth:            |  |  |  |
| 30 cm - 40 cm           |  |  |  |
| Choose from parameter   |  |  |  |
|                         |  |  |  |
| Number of hangers:      |  |  |  |
| 3 - 6                   |  |  |  |
| Choose from parameter   |  |  |  |
|                         |  |  |  |
| Type of fabric:         |  |  |  |
| Choose from parameter   |  |  |  |
| Type of fabric (Photo): |  |  |  |
| FLORENCE-2529           |  |  |  |
| <del>-</del>            |  |  |  |
|                         |  |  |  |
|                         |  |  |  |

Height: 40 cm , 45 cm , 50 cm Depth: 30 cm , 35 cm , 40 cm Hanger height: 190 cm Number of hangers: 3 , 4 , 5 , 6 Hanger panel side: Left , Right

Type of fabric: FLORENCE-2529 (Photo), ANDRE-1300, ANDRE-1301, ANDRE-1302, ANDRE-1303, ANDRE-1304, ANDRE-1305, ANDRE-1306, ANDRE-1307, ANDRE-1308, ANDRE-1309, ANDRE-1310, ART-DECO-VELVET-01, ART-DECO-VELVET-02, ART-DECO-VELVET-03, ART-DECO-VELVET-04, ART-DECO-VELVET-05, ART-DECO-VELVET-06, ART-DECO-VELVET-07, ART-DECO-VELVET-08, ART-DECO-VELVET-09, ART-DECO-VELVET-10...11 (write a comment in order), ATOS-111, ATOS-112, ATOS-113, ATOS-114, ATOS-115, ATOS-116, ATOS-117, ATOS-118, ATOS-119, ATOS-120...126 (write a comment in order), AURORA-2480, AURORA-2481, AURORA-2482, AURORA-2483, AURORA-2484, AURORA-2485, AURORA-2486, AURORA-2487, AURORA-2488, AURORA-2489...2505 (write a comment in order), BALOO-2071, BALOO-2072, BALOO-2073, BALOO-2074, BALOO-2076, BALOO-2077, BALOO-2078, BALOO-2079, BALOO-2081, BALOO-2082...2089 (write a comment in order), BLACK-WHITE-VELVET-01, BLACK-WHITE-VELVET-03, BLACK-WHITE-VELVET-03, BLACK-WHITE-VELVET-03, BLACK-WHITE-VELVET-07, BLACK-WHITE-VELVET-08,