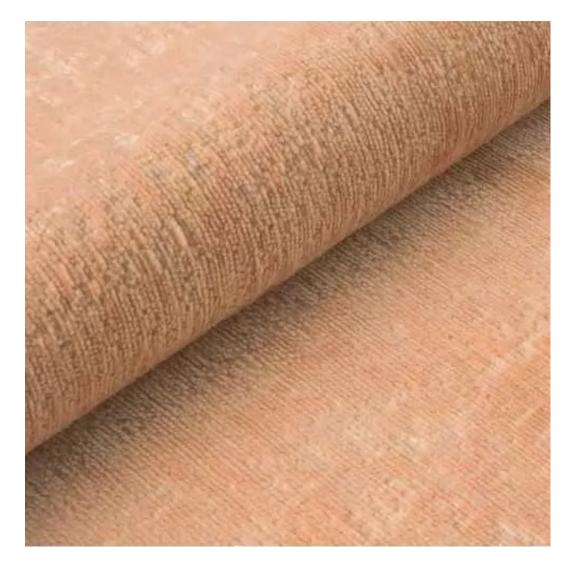

# **Product description**

Upholstered Bench with hanger Industrial style LGM-167 FLORENCE-2529  $\mid$  Width: 70 cm - 200 cm  $\mid$  Height: 40 cm - 50 cm  $\mid$  Depth: 30 cm - 40 cm  $\mid$ 

Technical data

Product-Code:

| LGM-167                 |  |  |  |
|-------------------------|--|--|--|
| Catalogue number:       |  |  |  |
| 24358                   |  |  |  |
| Condition:              |  |  |  |
| New                     |  |  |  |
| new                     |  |  |  |
| Bench width:            |  |  |  |
| 70 cm - 200 cm          |  |  |  |
| Choose from parameter   |  |  |  |
|                         |  |  |  |
| Bench height:           |  |  |  |
| 40 cm - 50 cm           |  |  |  |
| Choose from parameter   |  |  |  |
|                         |  |  |  |
| Bench depth:            |  |  |  |
| 30 cm - 40 cm           |  |  |  |
| Choose from parameter   |  |  |  |
|                         |  |  |  |
| Number of hangers:      |  |  |  |
| 3 - 6                   |  |  |  |
| Choose from parameter   |  |  |  |
|                         |  |  |  |
| Type of fabric:         |  |  |  |
| Choose from parameter   |  |  |  |
| Type of fabric (Photo): |  |  |  |
| FLORENCE-2529           |  |  |  |
| <del>-</del>            |  |  |  |
|                         |  |  |  |
|                         |  |  |  |

Height: 40 cm , 45 cm , 50 cm Depth: 30 cm , 35 cm , 40 cm Hanger height: 190 cm Number of hangers: 3 , 4 , 5 , 6 Hanger panel side: Left , Right

Type of fabric: FLORENCE-2529 (Photo), ANDRE-1300, ANDRE-1301, ANDRE-1302, ANDRE-1303, ANDRE-1304, ANDRE-1305, ANDRE-1306, ANDRE-1307, ANDRE-1308, ANDRE-1309, ANDRE-1310, ART-DECO-VELVET-01, ART-DECO-VELVET-02, ART-DECO-VELVET-03, ART-DECO-VELVET-04, ART-DECO-VELVET-05, ART-DECO-VELVET-06, ART-DECO-VELVET-07, ART-DECO-VELVET-08, ART-DECO-VELVET-09, ART-DECO-VELVET-10...11 (write a comment in order), ATOS-111, ATOS-112, ATOS-113, ATOS-114, ATOS-115, ATOS-116, ATOS-117, ATOS-118, ATOS-119, ATOS-120...126 (write a comment in order), AURORA-2480, AURORA-2481, AURORA-2482, AURORA-2483, AURORA-2484, AURORA-2485, AURORA-2486, AURORA-2487, AURORA-2488, AURORA-2489...2505 (write a comment in order), BALOO-2071, BALOO-2072, BALOO-2073, BALOO-2074, BALOO-2076, BALOO-2077, BALOO-2078, BALOO-2079, BALOO-2081, BALOO-2082...2089 (write a comment in order), BLACK-WHITE-VELVET-01, BLACK-WHITE-VELVET-03, BLACK-WHITE-VELVET-03, BLACK-WHITE-VELVET-03, BLACK-WHITE-VELVET-07, BLACK-WHITE-VELVET-08,