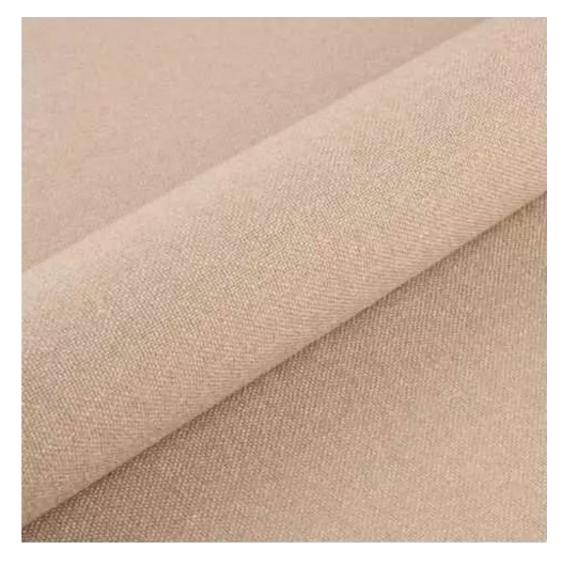

We offer the largest selection of seat fabrics!

Click on fabric name and discover all fabric selection.

ANDRE

ART-DECO-VELVET

ATOS-ECO-LEATHER

AURORA

BALOO

BLACK-WHITE-VELVET

Height: 40 cm , 45 cm , 50 cm Depth: 30 cm , 35 cm , 40 cm Hanger height: 190 cm Number of hangers: 3 , 4 , 5 , 6 Hanger panel side: Left , Right

Type of fabric: FLORENCE-2529 (Photo), ANDRE-1300, ANDRE-1301, ANDRE-1302, ANDRE-1303, ANDRE-1304, ANDRE-1305, ANDRE-1306, ANDRE-1307, ANDRE-1308, ANDRE-1309, ANDRE-1310, ART-DECO-VELVET-01, ART-DECO-VELVET-02, ART-DECO-VELVET-03, ART-DECO-VELVET-04, ART-DECO-VELVET-05, ART-DECO-VELVET-06, ART-DECO-VELVET-07, ART-DECO-VELVET-08, ART-DECO-VELVET-09, ART-DECO-VELVET-10...11 (write a comment in order), ATOS-111, ATOS-112, ATOS-113, ATOS-114, ATOS-115, ATOS-116, ATOS-117, ATOS-118, ATOS-119, ATOS-120...126 (write a comment in order), AURORA-2480, AURORA-2481, AURORA-2482, AURORA-2483, AURORA-2484, AURORA-2485, AURORA-2486, AURORA-2487, AURORA-2488, AURORA-2489...2505 (write a comment in order), BALOO-2071, BALOO-2072, BALOO-2073, BALOO-2074, BALOO-2076, BALOO-2077, BALOO-2078, BALOO-2079, BALOO-2081, BALOO-2082...2089 (write a comment in order), BLACK-WHITE-VELVET-01, BLACK-WHITE-VELVET-03, BLACK-WHITE-VELVET-03, BLACK-WHITE-VELVET-03, BLACK-WHITE-VELVET-07, BLACK-WHITE-VELVET-08,