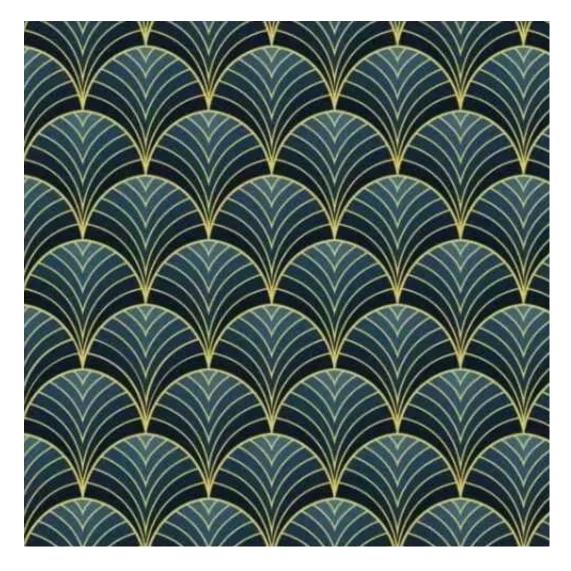

# **Product description**

Upholstered Bench with hanger Industrial style LGM-167 FLORENCE-2529  $\mid$  Width: 70 cm - 200 cm  $\mid$  Height: 40 cm - 50 cm  $\mid$  Depth: 30 cm - 40 cm  $\mid$ 

Technical data

Product-Code:

| LGM-167                 |  |  |  |
|-------------------------|--|--|--|
| Catalogue number:       |  |  |  |
| 24358                   |  |  |  |
| Condition:              |  |  |  |
| New                     |  |  |  |
| new                     |  |  |  |
| Bench width:            |  |  |  |
| 70 cm - 200 cm          |  |  |  |
| Choose from parameter   |  |  |  |
|                         |  |  |  |
| Bench height:           |  |  |  |
| 40 cm - 50 cm           |  |  |  |
| Choose from parameter   |  |  |  |
|                         |  |  |  |
| Bench depth:            |  |  |  |
| 30 cm - 40 cm           |  |  |  |
| Choose from parameter   |  |  |  |
|                         |  |  |  |
| Number of hangers:      |  |  |  |
| 3 - 6                   |  |  |  |
| Choose from parameter   |  |  |  |
|                         |  |  |  |
| Type of fabric:         |  |  |  |
| Choose from parameter   |  |  |  |
| Type of fabric (Photo): |  |  |  |
| FLORENCE-2529           |  |  |  |
| <del>-</del>            |  |  |  |
|                         |  |  |  |
|                         |  |  |  |

Height: 40 cm , 45 cm , 50 cm Depth: 30 cm , 35 cm , 40 cm Hanger height: 190 cm Number of hangers: 3 , 4 , 5 , 6 Hanger panel side: Left , Right

Type of fabric: FLORENCE-2529 (Photo), ANDRE-1300, ANDRE-1301, ANDRE-1302, ANDRE-1303, ANDRE-1304, ANDRE-1305, ANDRE-1306, ANDRE-1307, ANDRE-1308, ANDRE-1309, ANDRE-1310, ART-DECO-VELVET-01, ART-DECO-VELVET-02, ART-DECO-VELVET-03, ART-DECO-VELVET-04, ART-DECO-VELVET-05, ART-DECO-VELVET-06, ART-DECO-VELVET-07, ART-DECO-VELVET-08, ART-DECO-VELVET-09, ART-DECO-VELVET-10...11 (write a comment in order), ATOS-111, ATOS-112, ATOS-113, ATOS-114, ATOS-115, ATOS-116, ATOS-117, ATOS-118, ATOS-119, ATOS-120...126 (write a comment in order), AURORA-2480, AURORA-2481, AURORA-2482, AURORA-2483, AURORA-2484, AURORA-2485, AURORA-2486, AURORA-2487, AURORA-2488, AURORA-2489...2505 (write a comment in order), BALOO-2071, BALOO-2072, BALOO-2073, BALOO-2074, BALOO-2076, BALOO-2077, BALOO-2078, BALOO-2079, BALOO-2081, BALOO-2082...2089 (write a comment in order), BLACK-WHITE-VELVET-01, BLACK-WHITE-VELVET-03, BLACK-WHITE-VELVET-03, BLACK-WHITE-VELVET-03, BLACK-WHITE-VELVET-07, BLACK-WHITE-VELVET-08,