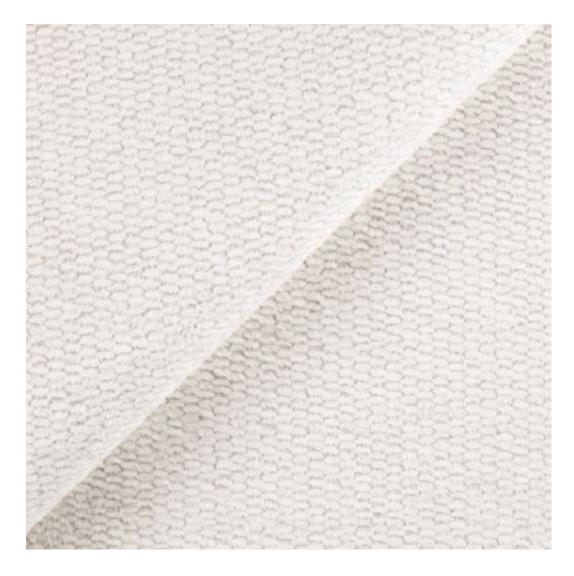

# **Product description**

Upholstered Bench with hanger Industrial style LGM-167 FLORENCE-2529  $\mid$  Width: 70 cm - 200 cm  $\mid$  Height: 40 cm - 50 cm  $\mid$  Depth: 30 cm - 40 cm  $\mid$ 

Technical data

Product-Code:

| LGM-167                 |  |  |  |
|-------------------------|--|--|--|
| Catalogue number:       |  |  |  |
| 24358                   |  |  |  |
| Condition:              |  |  |  |
| New                     |  |  |  |
| new                     |  |  |  |
| Bench width:            |  |  |  |
| 70 cm - 200 cm          |  |  |  |
| Choose from parameter   |  |  |  |
|                         |  |  |  |
| Bench height:           |  |  |  |
| 40 cm - 50 cm           |  |  |  |
| Choose from parameter   |  |  |  |
|                         |  |  |  |
| Bench depth:            |  |  |  |
| 30 cm - 40 cm           |  |  |  |
| Choose from parameter   |  |  |  |
|                         |  |  |  |
| Number of hangers:      |  |  |  |
| 3 - 6                   |  |  |  |
| Choose from parameter   |  |  |  |
|                         |  |  |  |
| Type of fabric:         |  |  |  |
| Choose from parameter   |  |  |  |
| Type of fabric (Photo): |  |  |  |
| FLORENCE-2529           |  |  |  |
| <del>-</del>            |  |  |  |
|                         |  |  |  |
|                         |  |  |  |

Height: 40 cm , 45 cm , 50 cm Depth: 30 cm , 35 cm , 40 cm Hanger height: 190 cm Number of hangers: 3 , 4 , 5 , 6 Hanger panel side: Left , Right

Type of fabric: FLORENCE-2529 (Photo), ANDRE-1300, ANDRE-1301, ANDRE-1302, ANDRE-1303, ANDRE-1304, ANDRE-1305, ANDRE-1306, ANDRE-1307, ANDRE-1308, ANDRE-1309, ANDRE-1310, ART-DECO-VELVET-01, ART-DECO-VELVET-02, ART-DECO-VELVET-03, ART-DECO-VELVET-04, ART-DECO-VELVET-05, ART-DECO-VELVET-06, ART-DECO-VELVET-07, ART-DECO-VELVET-08, ART-DECO-VELVET-09, ART-DECO-VELVET-10...11 (write a comment in order), ATOS-111, ATOS-112, ATOS-113, ATOS-114, ATOS-115, ATOS-116, ATOS-117, ATOS-118, ATOS-119, ATOS-120...126 (write a comment in order), AURORA-2480, AURORA-2481, AURORA-2482, AURORA-2483, AURORA-2484, AURORA-2485, AURORA-2486, AURORA-2487, AURORA-2488, AURORA-2489...2505 (write a comment in order), BALOO-2071, BALOO-2072, BALOO-2073, BALOO-2074, BALOO-2076, BALOO-2077, BALOO-2078, BALOO-2079, BALOO-2081, BALOO-2082...2089 (write a comment in order), BLACK-WHITE-VELVET-01, BLACK-WHITE-VELVET-03, BLACK-WHITE-VELVET-03, BLACK-WHITE-VELVET-03, BLACK-WHITE-VELVET-07, BLACK-WHITE-VELVET-08,