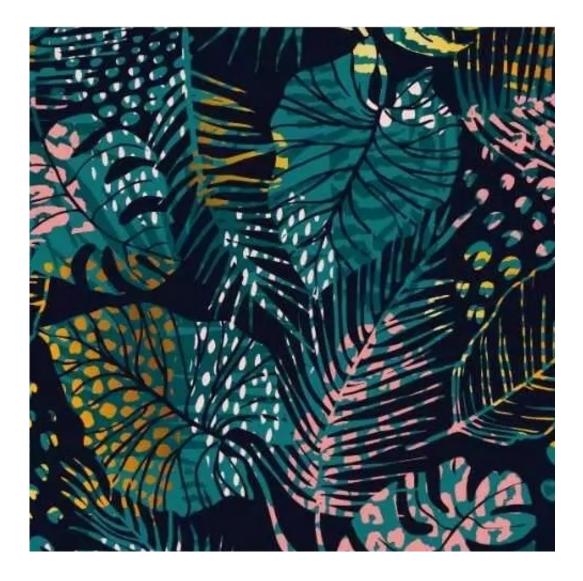

We offer the largest selection of seat fabrics!

Click on fabric name and discover all fabric selection.

ANDRE

ART-DECO-VELVET

ATOS-ECO-LEATHER

AURORA

BALOO

BLACK-WHITE-VELVET

Height: 40 cm , 45 cm , 50 cm Depth: 30 cm , 35 cm , 40 cm Hanger height: 190 cm Number of hangers: 3 , 4 , 5 , 6 Hanger panel side: Left , Right

Type of fabric: FLORENCE-2529 (Photo), ANDRE-1300, ANDRE-1301, ANDRE-1302, ANDRE-1303, ANDRE-1304, ANDRE-1305, ANDRE-1306, ANDRE-1307, ANDRE-1308, ANDRE-1309, ANDRE-1310, ART-DECO-VELVET-01, ART-DECO-VELVET-02, ART-DECO-VELVET-03, ART-DECO-VELVET-04, ART-DECO-VELVET-05, ART-DECO-VELVET-06, ART-DECO-VELVET-07, ART-DECO-VELVET-08, ART-DECO-VELVET-09, ART-DECO-VELVET-10...11 (write a comment in order), ATOS-111, ATOS-112, ATOS-113, ATOS-114, ATOS-115, ATOS-116, ATOS-117, ATOS-118, ATOS-119, ATOS-120...126 (write a comment in order), AURORA-2480, AURORA-2481, AURORA-2482, AURORA-2483, AURORA-2484, AURORA-2485, AURORA-2486, AURORA-2487, AURORA-2488, AURORA-2489...2505 (write a comment in order), BALOO-2071, BALOO-2072, BALOO-2073, BALOO-2074, BALOO-2076, BALOO-2077, BALOO-2078, BALOO-2079, BALOO-2081, BALOO-2082...2089 (write a comment in order), BLACK-WHITE-VELVET-01, BLACK-WHITE-VELVET-03, BLACK-WHITE-VELVET-03, BLACK-WHITE-VELVET-03, BLACK-WHITE-VELVET-07, BLACK-WHITE-VELVET-08,