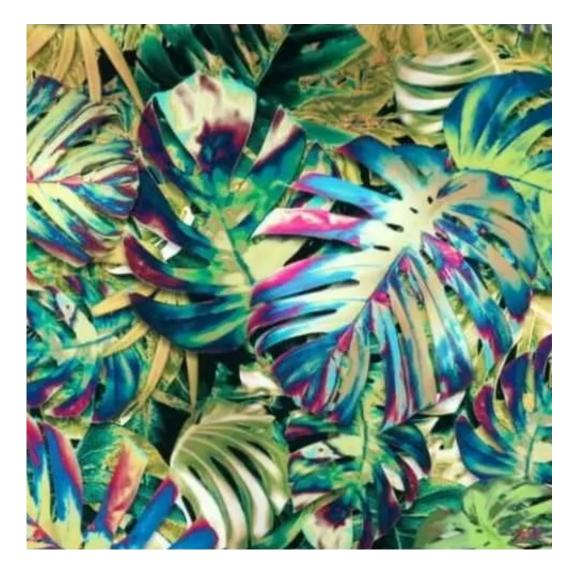

--------------------------------------------|--|
|                                              |  |
|                                              |  |
|                                              |  |
| Discover upholstery fabrics for this product |  |

We offer the largest selection of seat fabrics!

Click on fabric name and discover all fabric selection.

ANDRE



ART-DECO-VELVET



ATOS-ECO-LEATHER



AURORA



BALOO



BLACK-WHITE-VELVET



BLOOM



BRAID



CASABLANCA



CHARM-ME



CHILL-ME



CRUSH



DREAM-VELVET



FLASH



FLORENCE-ECO-LEATHER



FLOWER-VELVET



FUSHION-ECO-LEATHER



**GEODY** 



**HAMILTON** 



**HEXAGON-VELVET** 



HOLD-ME



**HUSK-VELVET** 



HYGGE



LEAF-VELVET



LIKE-ME



LINEA



MANDALA-VELVET



MAYA



MILTON-NEW



MIU



MONSTERA-VELVET



PATTERN-VELVET



PIANO



ROSSA



**SPELLO** 



STRONG



TIERRA



**VENUS** 



VERA



VIENNA-ECO-LEATHER



ZOYA



# This product has additional options:

 $\begin{tabular}{ll} \textbf{Width}: 70~cm \ , 75~cm \ , 80~cm \ , 85~cm \ , 90~cm \ , 95~cm \ , 100~cm \ , 105~cm \ , 110~cm \ , 115~cm \ , 120~cm \ , 125~cm \ , 130~cm \ , 135~cm \ , 140~cm \ , 145~cm \ , 150~cm \ , 155~cm \ , 160~cm \ , 165~cm \ , 170~cm \ , 175~cm \ , 180~cm \ , 185~cm \ , 190~cm \ , 195~cm \ , 200~cm \ , 185~cm \ , 185~cm \ , 190~cm \ , 195~cm \ , 195~cm \ , 190~cm \ , 195~cm \ , 195~cm$ 

Height: 40 cm , 45 cm , 50 cm Depth: 30 cm , 35 cm , 40 cm Hanger height: 190 cm Number of hangers: 3 , 4 , 5 , 6 Hanger panel side: Left , Right

Type of fabric: BLACK-WHITE-VELVET-01 (Photo), ANDRE-1300, ANDRE-1301, A