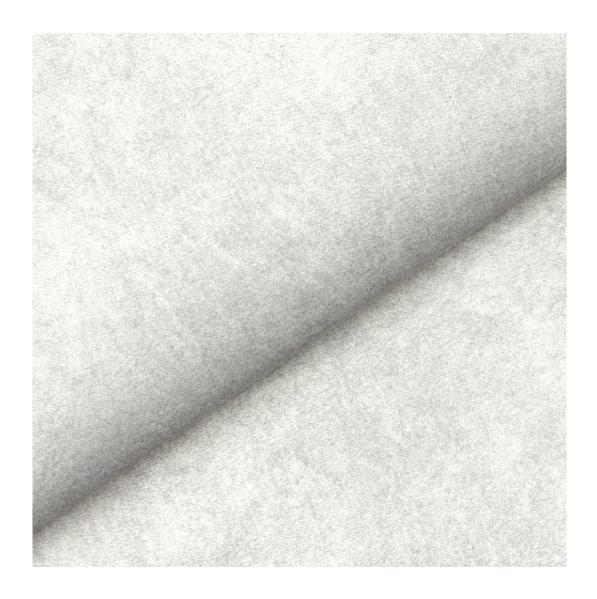

# **Product description**

Upholstered Bench with hanger Industrial style LGM-167 BLACK-WHITE-VELVET-01  $\mid$  Width: 70 cm - 200 cm  $\mid$  Height: 40 cm - 50 cm  $\mid$  Depth: 30 cm - 40 cm  $\mid$ 

Technical data

Product-Code:

| LGM-167                 |  |  |
|-------------------------|--|--|
| Catalogue number:       |  |  |
| 24190                   |  |  |
|                         |  |  |
| Condition:              |  |  |
| New                     |  |  |
| Bench width:            |  |  |
| 70 cm - 200 cm          |  |  |
| Choose from parameter   |  |  |
| <b>,</b>                |  |  |
| Bench height:           |  |  |
| 40 cm - 50 cm           |  |  |
| Choose from parameter   |  |  |
|                         |  |  |
| Bench depth:            |  |  |
| 30 cm - 40 cm           |  |  |
| Choose from parameter   |  |  |
| Number of hangers:      |  |  |
| 3 - 6                   |  |  |
| Choose from parameter   |  |  |
|                         |  |  |
| Type of fabric:         |  |  |
| Choose from parameter   |  |  |
|                         |  |  |
| Type of fabric (Photo): |  |  |
| BLACK-WHITE-VELVET-01   |  |  |
|                         |  |  |
|                         |  |  |
|                         |  |  |

Height: 40 cm , 45 cm , 50 cm Depth: 30 cm , 35 cm , 40 cm Hanger height: 190 cm Number of hangers: 3 , 4 , 5 , 6 Hanger panel side: Left , Right

Type of fabric: BLACK-WHITE-VELVET-01 (Photo), ANDRE-1300, ANDRE-1301, ANDRE-1302, ANDRE-1303, ANDRE-1304, ANDRE-1305, ANDRE-1306, ANDRE-1307, ANDRE-1308, ANDRE-1309, ANDRE-1310, ART-DECO-VELVET-01, ART-DECO-VELVET-02, ART-DECO-VELVET-03, ART-DECO-VELVET-04, ART-DECO-VELVET-05, ART-DECO-VELVET-06, ART-DECO-VELVET-07, ART-DECO-VELVET-08, ART-DECO-VELVET-09, ART-DECO-VELVET-10...11 (write a comment in order), ATOS-112, ATOS-113, ATOS-114, ATOS-115, ATOS-116, ATOS-117, ATOS-118, ATOS-119, ATOS-120...126 (write a comment in order), AURORA-2480, AURORA-2481, AURORA-2482, AURORA-2483, AURORA-2484, AURORA-2485, AURORA-2486, AURORA-2487, AURORA-2488, AURORA-2489...2505 (write a comment in order), BALOO-2071, BALOO-2072, BALOO-2073, BALOO-2074, BALOO-2076, BALOO-2077, BALOO-2078, BALOO-2079, BALOO-2081, BALOO-2082...2089 (write a comment in order), BLACK-WHITE-VELVET-01, BLACK-WHITE-VELVET-02, BLACK-WHITE-VELVET-03, BLACK-WHITE-VELVET-03, BLACK-WHITE-VELVET-07, BLACK-WHITE-VELVET-07, BLACK-WHITE-VELVET-08,