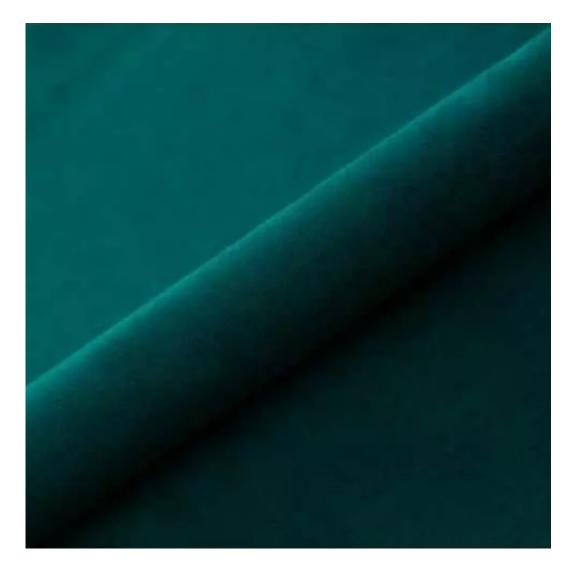

# **Product description**

Upholstered Bench with hanger Industrial style LGM-167 BLACK-WHITE-VELVET-01  $\mid$  Width: 70 cm - 200 cm  $\mid$  Height: 40 cm - 50 cm  $\mid$  Depth: 30 cm - 40 cm  $\mid$ 

Technical data

Product-Code:

| LGM-167                 |  |  |
|-------------------------|--|--|
| Catalogue number:       |  |  |
| 24190                   |  |  |
|                         |  |  |
| Condition:              |  |  |
| New                     |  |  |
| Bench width:            |  |  |
| 70 cm - 200 cm          |  |  |
| Choose from parameter   |  |  |
| <b>,</b>                |  |  |
| Bench height:           |  |  |
| 40 cm - 50 cm           |  |  |
| Choose from parameter   |  |  |
|                         |  |  |
| Bench depth:            |  |  |
| 30 cm - 40 cm           |  |  |
| Choose from parameter   |  |  |
| Number of hangers:      |  |  |
| 3 - 6                   |  |  |
| Choose from parameter   |  |  |
|                         |  |  |
| Type of fabric:         |  |  |
| Choose from parameter   |  |  |
|                         |  |  |
| Type of fabric (Photo): |  |  |
| BLACK-WHITE-VELVET-01   |  |  |
|                         |  |  |
|                         |  |  |
|                         |  |  |

Height: 40 cm , 45 cm , 50 cm Depth: 30 cm , 35 cm , 40 cm Hanger height: 190 cm Number of hangers: 3 , 4 , 5 , 6 Hanger panel side: Left , Right

Type of fabric: BLACK-WHITE-VELVET-01 (Photo), ANDRE-1300, ANDRE-1301, ANDRE-1302, ANDRE-1303, ANDRE-1304, ANDRE-1305, ANDRE-1306, ANDRE-1307, ANDRE-1308, ANDRE-1309, ANDRE-1310, ART-DECO-VELVET-01, ART-DECO-VELVET-02, ART-DECO-VELVET-03, ART-DECO-VELVET-04, ART-DECO-VELVET-05, ART-DECO-VELVET-06, ART-DECO-VELVET-07, ART-DECO-VELVET-08, ART-DECO-VELVET-09, ART-DECO-VELVET-10...11 (write a comment in order), ATOS-112, ATOS-113, ATOS-114, ATOS-115, ATOS-116, ATOS-117, ATOS-118, ATOS-119, ATOS-120...126 (write a comment in order), AURORA-2480, AURORA-2481, AURORA-2482, AURORA-2483, AURORA-2484, AURORA-2485, AURORA-2486, AURORA-2487, AURORA-2488, AURORA-2489...2505 (write a comment in order), BALOO-2071, BALOO-2072, BALOO-2073, BALOO-2074, BALOO-2076, BALOO-2077, BALOO-2078, BALOO-2079, BALOO-2081, BALOO-2082...2089 (write a comment in order), BLACK-WHITE-VELVET-01, BLACK-WHITE-VELVET-02, BLACK-WHITE-VELVET-03, BLACK-WHITE-VELVET-03, BLACK-WHITE-VELVET-07, BLACK-WHITE-VELVET-07, BLACK-WHITE-VELVET-08,