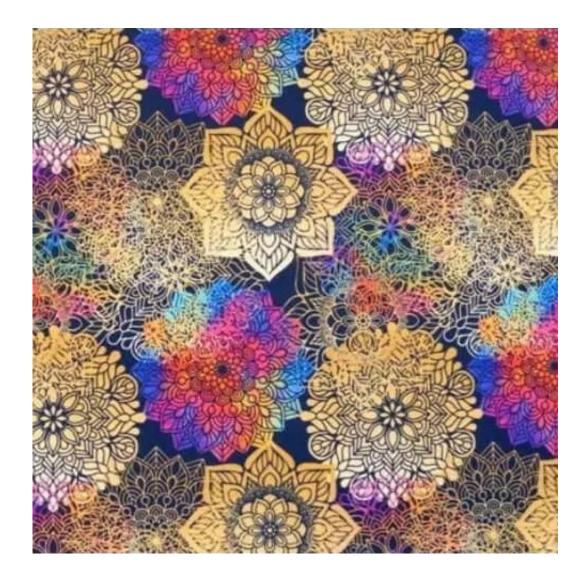

i                                       |  |
|----------------------------------------------|--|
|                                              |  |
|                                              |  |
|                                              |  |
| Discover upholstery fabrics for this product |  |

We offer the largest selection of seat fabrics!

Click on fabric name and discover all fabric selection.

ANDRE



ART-DECO-VELVET



ATOS-ECO-LEATHER



AURORA



BALOO



BLACK-WHITE-VELVET



BLOOM



BRAID



CASABLANCA



CHARM-ME



CHILL-ME



CRUSH



DREAM-VELVET



FLASH



FLORENCE-ECO-LEATHER



FLOWER-VELVET



FUSHION-ECO-LEATHER



**GEODY** 



**HAMILTON** 



**HEXAGON-VELVET** 



HOLD-ME



**HUSK-VELVET** 



HYGGE



LEAF-VELVET



LIKE-ME



LINEA



MANDALA-VELVET



MAYA



MILTON-NEW



MIU



MONSTERA-VELVET



PATTERN-VELVET



PIANO



ROSSA



**SPELLO** 



STRONG



TIERRA



**VENUS** 



VERA



VIENNA-ECO-LEATHER



ZOYA



# This product has additional options:

 $\begin{tabular}{ll} \textbf{Width}: 70~cm \ , 75~cm \ , 80~cm \ , 85~cm \ , 90~cm \ , 95~cm \ , 100~cm \ , 105~cm \ , 110~cm \ , 115~cm \ , 120~cm \ , 125~cm \ , 130~cm \ , 135~cm \ , 140~cm \ , 145~cm \ , 150~cm \ , 155~cm \ , 160~cm \ , 165~cm \ , 170~cm \ , 175~cm \ , 180~cm \ , 185~cm \ , 190~cm \ , 195~cm \ , 200~cm \ , 185~cm \ , 185~cm \ , 190~cm \ , 195~cm \ , 195~cm \ , 190~cm \ , 195~cm \ , 195~cm$ 

Height: 40 cm , 45 cm , 50 cm Depth: 30 cm , 35 cm , 40 cm Hanger height: 190 cm Number of hangers: 3 , 4 , 5 , 6 Hanger panel side: Left , Right

Type of fabric: BLACK-WH