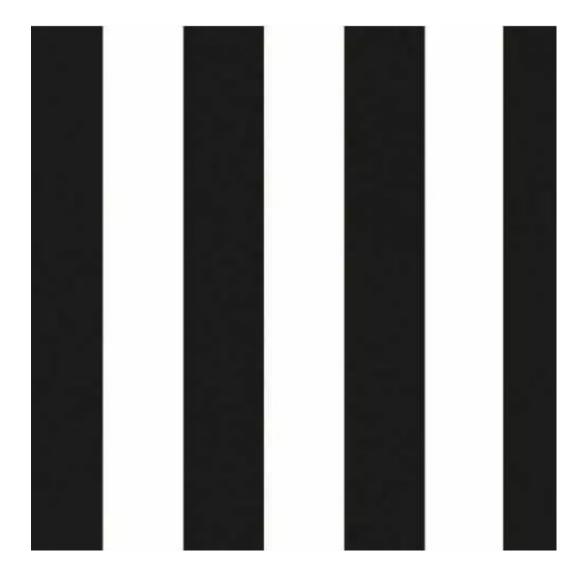

# Upholstered Bench with hanger Industrial style LGM-167 BLACK-WHITE-VELVET-01

| Number        | 24190            |
|---------------|------------------|
| Producer code | LGM-167          |
| Manufacturer  | Emra Wood Design |

# **Product description**

Upholstered Bench with hanger Industrial style LGM-167 BLACK-WHITE-VELVET-01  $\mid$  Width: 70 cm - 200 cm  $\mid$  Height: 40 cm - 50 cm  $\mid$  Depth: 30 cm - 40 cm  $\mid$ 

Technical data

Product-Code:

| LGM-167                 |  |  |
|-------------------------|--|--|
| Catalogue number:       |  |  |
| 24190                   |  |  |
|                         |  |  |
| Condition:              |  |  |
| New                     |  |  |
| Bench width:            |  |  |
| 70 cm - 200 cm          |  |  |
| Choose from parameter   |  |  |
| <b>,</b>                |  |  |
| Bench height:           |  |  |
| 40 cm - 50 cm           |  |  |
| Choose from parameter   |  |  |
|                         |  |  |
| Bench depth:            |  |  |
| 30 cm - 40 cm           |  |  |
| Choose from parameter   |  |  |
| Number of hangers:      |  |  |
| 3 - 6                   |  |  |
| Choose from parameter   |  |  |
|                         |  |  |
| Type of fabric:         |  |  |
| Choose from parameter   |  |  |
|                         |  |  |
| Type of fabric (Photo): |  |  |
| BLACK-WHITE-VELVET-01   |  |  |
|                         |  |  |
|                         |  |  |
|                         |  |  |

Height: 40 cm , 45 cm , 50 cm Depth: 30 cm , 35 cm , 40 cm Hanger height: 190 cm Number of hangers: 3 , 4 , 5 , 6 Hanger panel side: Left , Right

Type of fabric: BLACK-WHITE-VELVET-01 (Photo), ANDRE-1300, ANDRE-1301, ANDRE-1302, ANDRE-1303, ANDRE-1304, ANDRE-1305, ANDRE-1306, ANDRE-1307, ANDRE-1308, ANDRE-1309, ANDRE-1310, ART-DECO-VELVET-01, ART-DECO-VELVET-02, ART-DECO-VELVET-03, ART-DECO-VELVET-04, ART-DECO-VELVET-05, ART-DECO-VELVET-06, ART-DECO-VELVET-07, ART-DECO-VELVET-08, ART-DECO-VELVET-09, ART-DECO-VELVET-10...11 (write a comment in order), ATOS-112, ATOS-113, ATOS-114, ATOS-115, ATOS-116, ATOS-117, ATOS-118, ATOS-119, ATOS-120...126 (write a comment in order), AURORA-2480, AURORA-2481, AURORA-2482, AURORA-2483, AURORA-2484, AURORA-2485, AURORA-2486, AURORA-2487, AURORA-2488, AURORA-2489...2505 (write a comment in order), BALOO-2071, BALOO-2072, BALOO-2073, BALOO-2074, BALOO-2076, BALOO-2077, BALOO-2078, BALOO-2079, BALOO-2081, BALOO-2082...2089 (write a comment in order), BLACK-WHITE-VELVET-01, BLACK-WHITE-VELVET-02, BLACK-WHITE-VELVET-03, BLACK-WHITE-VELVET-03, BLACK-WHITE-VELVET-07, BLACK-WHITE-VELVET-07, BLACK-WHITE-VELVET-08,