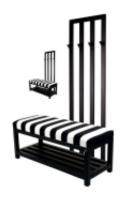

# Upholstered Bench with hanger Industrial style LGM-167 BLACK-WHITE-VELVET-01

| Number        | 24190            |
|---------------|------------------|
| Producer code | LGM-167          |
| Manufacturer  | Emra Wood Design |

# **Product description**

Upholstered Bench with hanger Industrial style LGM-167 BLACK-WHITE-VELVET-01  $\mid$  Width: 70 cm - 200 cm  $\mid$  Height: 40 cm - 50 cm  $\mid$  Depth: 30 cm - 40 cm  $\mid$ 

## Upholstered Bench with hanger Industrial style LGM-167 BLACK-WHITE-VELVET-01

- · A functional and practical bench for hallway, living room, bedroom, dressing room, bathroom, reception and office
- Some bench models have a practical shelf for shoes
- The frame and upholstery are made of the highest quality materials
- Production of the bench according to customer requirements

#### **Product features**

- Very high-quality and precise workmanship directly from the manufacturer
- The bench features an interchangeable seat to adapt the product to the future appearance of the room
- The bench does not require self-assembly and is delivered to the customer in its entirety
- Take a look at our fabric palette for more options
- We are at your disposal if you have any questions about the product
- By purchasing a product, you are buying a non-prefabricated item made according to specifications (selection of color, upholstery, materials, etc.)