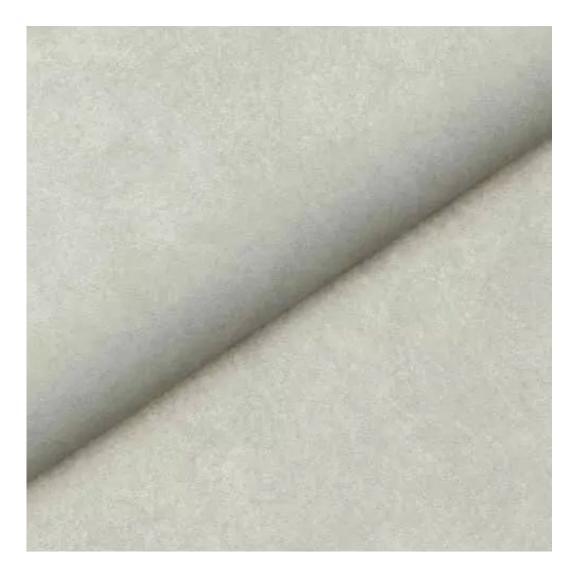

# **Product description**

Upholstered Bench with hanger Industrial style LGM-167 BLACK-WHITE-VELVET-01  $\mid$  Width: 70 cm - 200 cm  $\mid$  Height: 40 cm - 50 cm  $\mid$  Depth: 30 cm - 40 cm  $\mid$ 

Technical data

Product-Code:

| LGM-167                 |  |  |
|-------------------------|--|--|
| Catalogue number:       |  |  |
| 24190                   |  |  |
|                         |  |  |
| Condition:              |  |  |
| New                     |  |  |
| Bench width:            |  |  |
| 70 cm - 200 cm          |  |  |
| Choose from parameter   |  |  |
| <b>,</b>                |  |  |
| Bench height:           |  |  |
| 40 cm - 50 cm           |  |  |
| Choose from parameter   |  |  |
|                         |  |  |
| Bench depth:            |  |  |
| 30 cm - 40 cm           |  |  |
| Choose from parameter   |  |  |
| Number of hangers:      |  |  |
| 3 - 6                   |  |  |
| Choose from parameter   |  |  |
|                         |  |  |
| Type of fabric:         |  |  |
| Choose from parameter   |  |  |
|                         |  |  |
| Type of fabric (Photo): |  |  |
| BLACK-WHITE-VELVET-01   |  |  |
|                         |  |  |
|                         |  |  |
|                         |  |  |

Height: 40 cm , 45 cm , 50 cm Depth: 30 cm , 35 cm , 40 cm Hanger height: 190 cm Number of hangers: 3 , 4 , 5 , 6 Hanger panel side: Left , Right

Type of fabric: BLACK-WHITE-VELVET-01 (Photo), ANDRE-1300, ANDRE-1301, ANDRE-1302, ANDRE-1303, ANDRE-1304, ANDRE-1305, ANDRE-1306, ANDRE-1307, ANDRE-1308, ANDRE-1309, ANDRE-1310, ART-DECO-VELVET-01, ART-DECO-VELVET-02, ART-DECO-VELVET-03, ART-DECO-VELVET-04, ART-DECO-VELVET-05, ART-DECO-VELVET-06, ART-DECO-VELVET-07, ART-DECO-VELVET-08, ART-DECO-VELVET-09, ART-DECO-VELVET-10...11 (write a comment in order), ATOS-112, ATOS-113, ATOS-114, ATOS-115, ATOS-116, ATOS-117, ATOS-118, ATOS-119, ATOS-120...126 (write a comment in order), AURORA-2480, AURORA-2481, AURORA-2482, AURORA-2483, AURORA-2484, AURORA-2485, AURORA-2486, AURORA-2487, AURORA-2488, AURORA-2489...2505 (write a comment in order), BALOO-2071, BALOO-2072, BALOO-2073, BALOO-2074, BALOO-2076, BALOO-2077, BALOO-2078, BALOO-2079, BALOO-2081, BALOO-2082...2089 (write a comment in order), BLACK-WHITE-VELVET-01, BLACK-WHITE-VELVET-02, BLACK-WHITE-VELVET-03, BLACK-WHITE-VELVET-03, BLACK-WHITE-VELVET-07, BLACK-WHITE-VELVET-07, BLACK-WHITE-VELVET-08,