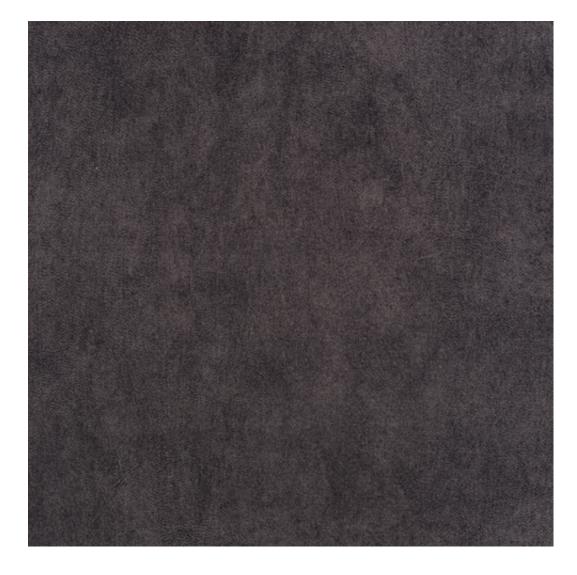

# **Product description**

Upholstered Bench with hanger Industrial style LGM-167 BLACK-WHITE-VELVET-01  $\mid$  Width: 70 cm - 200 cm  $\mid$  Height: 40 cm - 50 cm  $\mid$  Depth: 30 cm - 40 cm  $\mid$ 

Height: 40 cm , 45 cm , 50 cm Depth: 30 cm , 35 cm , 40 cm Hanger height: 190 cm Number of hangers: 3 , 4 , 5 , 6 Hanger panel side: Left , Right

Type of fabric: BLACK-WHITE-VELVET-01 (Photo), ANDRE-1300, ANDRE-1301, ANDRE-1302, ANDRE-1303, ANDRE-1304, ANDRE-1305, ANDRE-1306, ANDRE-1307, ANDRE-1308, ANDRE-1309, ANDRE-1310, ART-DECO-VELVET-01, ART-DECO-VELVET-02, ART-DECO-VELVET-03, ART-DECO-VELVET-04, ART-DECO-VELVET-05, ART-DECO-VELVET-06, ART-DECO-VELVET-07, ART-DECO-VELVET-08, ART-DECO-VELVET-09, ART-DECO-VELVET-10...11 (write a comment in order), ATOS-112, ATOS-113, ATOS-114, ATOS-115, ATOS-116, ATOS-117, ATOS-118, ATOS-119, ATOS-120...126 (write a comment in order), AURORA-2480, AURORA-2481, AURORA-2482, AURORA-2483, AURORA-2484, AURORA-2485, AURORA-2486, AURORA-2487, AURORA-2488, AURORA-2489...2505 (write a comment in order), BALOO-2071, BALOO-2072, BALOO-2073, BALOO-2074, BALOO-2076, BALOO-2077, BALOO-2078, BALOO-2079, BALOO-2081, BALOO-2082...2089 (write a comment in order), BLACK-WHITE-VELVET-01, BLACK-WHITE-VELVET-02, BLACK-WHITE-VELVET-03, BLACK-WHITE-VELVET-03, BLACK-WHITE-VELVET-07, BLACK-WHITE-VELVET-07, BLACK-WHITE-VELVET-08,