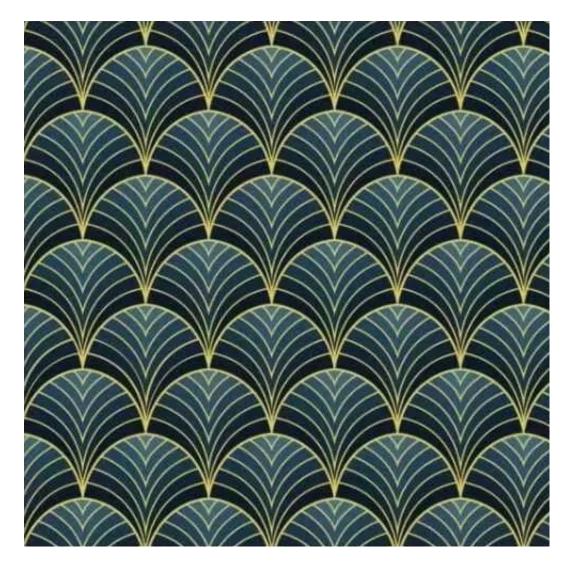

Product-Code:

| LGM-166                 |  |  |  |
|-------------------------|--|--|--|
| Catalogue number:       |  |  |  |
| 24185                   |  |  |  |
| Condition               |  |  |  |
| Condition:              |  |  |  |
| New                     |  |  |  |
| Bench width:            |  |  |  |
| 70 cm - 200 cm          |  |  |  |
| Choose from parameter   |  |  |  |
|                         |  |  |  |
| Bench height:           |  |  |  |
| 40 cm - 50 cm           |  |  |  |
| Choose from parameter   |  |  |  |
|                         |  |  |  |
| Bench depth:            |  |  |  |
| 30 cm - 40 cm           |  |  |  |
| Choose from parameter   |  |  |  |
|                         |  |  |  |
| Number of hangers:      |  |  |  |
| 3 - 6                   |  |  |  |
| Choose from parameter   |  |  |  |
|                         |  |  |  |
| Type of fabric:         |  |  |  |
| Choose from parameter   |  |  |  |
| T. (C. 1.; (D. 1.)      |  |  |  |
| Type of fabric (Photo): |  |  |  |
| HAMILTON-2811           |  |  |  |
|                         |  |  |  |
|                         |  |  |  |
|                         |  |  |  |

Height: 40 cm , 45 cm , 50 cm Depth: 30 cm , 35 cm , 40 cm Hanger height: 190 cm Number of hangers: 3 , 4 , 5 , 6 Hanger panel side: Left , Right

Type of fabric: HAMILTON-2811 (Photo), ANDRE-1300, ANDRE-1301, ANDRE-1302, ANDRE-1303, ANDRE-1304, ANDRE-1305, ANDRE-1306, ANDRE-1307, ANDRE-1308, ANDRE-1309, ANDRE-1310, ART-DECO-VELVET-01, ART-DECO-VELVET-02, ART-DECO-VELVET-03, ART-DECO-VELVET-04, ART-DECO-VELVET-05, ART-DECO-VELVET-06, ART-DECO-VELVET-07, ART-DECO-VELVET-08, ART-DECO-VELVET-09, ART-DECO-VELVET-10...11 (write a comment in order), ATOS-111, ATOS-112, ATOS-113, ATOS-114, ATOS-115, ATOS-116, ATOS-117, ATOS-118, ATOS-119, ATOS-120...126 (write a comment in order), AURORA-2480, AURORA-2481, AURORA-2482, AURORA-2483, AURORA-2484, AURORA-2485, AURORA-2486, AURORA-2487, AURORA-2488, AURORA-2489...2505 (write a comment in order), BALOO-2071, BALOO-2072, BALOO-2073, BALOO-2074, BALOO-2076, BALOO-2077, BALOO-2078, BALOO-2079, BALOO-2081, BALOO-2082...2089 (write a comment in order), BLACK-WHITE-VELVET-01, BLACK-WHITE-VELVET-03, BLACK-WHITE-VELVET-03, BLACK-WHITE-VELVET-03, BLACK-WHITE-VELVET-07, BLACK-WHITE-VELVET-08,