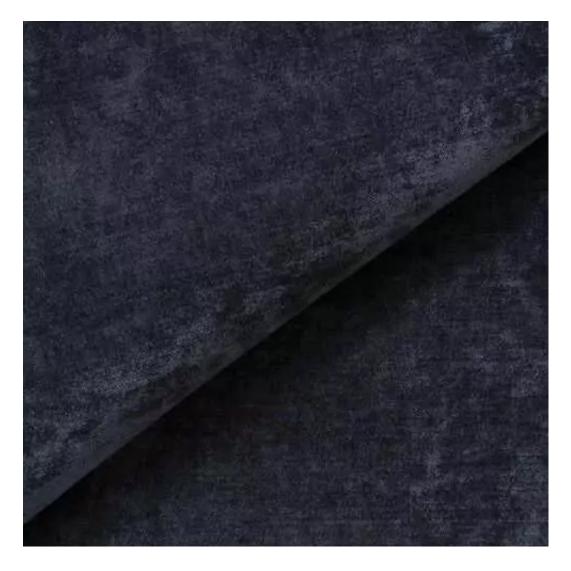

# **Product description**

Upholstered Bench with hanger Industrial style LGM-166 HAMILTON-2811  $\mid$  Width: 70 cm - 200 cm  $\mid$  Height: 40 cm - 50 cm  $\mid$  Depth: 30 cm - 40 cm  $\mid$ 

Technical data

Product-Code:

| LGM-166                 |  |  |  |
|-------------------------|--|--|--|
| Catalogue number:       |  |  |  |
| 24185                   |  |  |  |
| Condition               |  |  |  |
| Condition:              |  |  |  |
| New                     |  |  |  |
| Bench width:            |  |  |  |
| 70 cm - 200 cm          |  |  |  |
| Choose from parameter   |  |  |  |
|                         |  |  |  |
| Bench height:           |  |  |  |
| 40 cm - 50 cm           |  |  |  |
| Choose from parameter   |  |  |  |
|                         |  |  |  |
| Bench depth:            |  |  |  |
| 30 cm - 40 cm           |  |  |  |
| Choose from parameter   |  |  |  |
|                         |  |  |  |
| Number of hangers:      |  |  |  |
| 3 - 6                   |  |  |  |
| Choose from parameter   |  |  |  |
|                         |  |  |  |
| Type of fabric:         |  |  |  |
| Choose from parameter   |  |  |  |
| T. (C. 1.; (D. 1.)      |  |  |  |
| Type of fabric (Photo): |  |  |  |
| HAMILTON-2811           |  |  |  |
|                         |  |  |  |
|                         |  |  |  |
|                         |  |  |  |