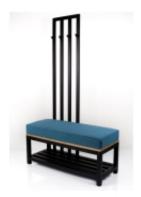

# Upholstered Bench with hanger Industrial style LGM-166 HAMILTON-2811

| Number        | 24185            |
|---------------|------------------|
| Producer code | LGM-166          |
| Manufacturer  | Emra Wood Design |

# **Product description**

Upholstered Bench with hanger Industrial style LGM-166 HAMILTON-2811  $\mid$  Width: 70 cm - 200 cm  $\mid$  Height: 40 cm - 50 cm  $\mid$  Depth: 30 cm - 40 cm  $\mid$ 

Technical data

## Upholstered Bench with hanger Industrial style LGM-166 HAMILTON-2811

- · A functional and practical bench for hallway, living room, bedroom, dressing room, bathroom, reception and office
- Some bench models have a practical shelf for shoes
- The frame and upholstery are made of the highest quality materials
- Production of the bench according to customer requirements

#### **Product features**

- Very high-quality and precise workmanship directly from the manufacturer
- The bench features an interchangeable seat to adapt the product to the future appearance of the room
- The bench does not require self-assembly and is delivered to the customer in its entirety
- Take a look at our fabric palette for more options
- We are at your disposal if you have any questions about the product
- By purchasing a product, you are buying a non-prefabricated item made according to specifications (selection of color, upholstery, materials, etc.)