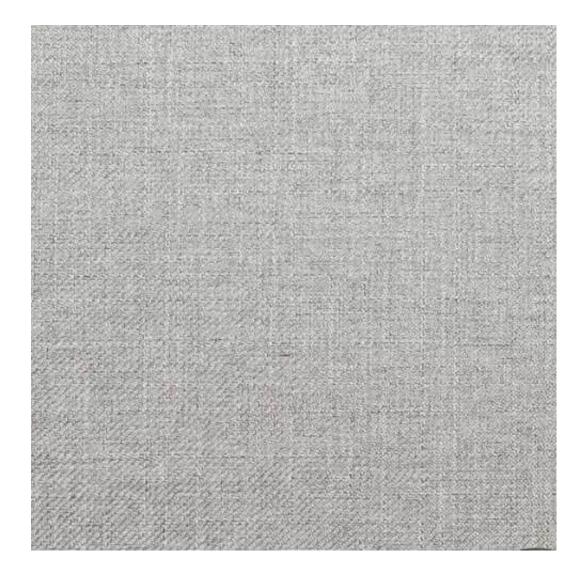

Product-Code:

| LGM-166                 |  |  |  |
|-------------------------|--|--|--|
| Catalogue number:       |  |  |  |
| 24185                   |  |  |  |
| Condition               |  |  |  |
| Condition:              |  |  |  |
| New                     |  |  |  |
| Bench width:            |  |  |  |
| 70 cm - 200 cm          |  |  |  |
| Choose from parameter   |  |  |  |
|                         |  |  |  |
| Bench height:           |  |  |  |
| 40 cm - 50 cm           |  |  |  |
| Choose from parameter   |  |  |  |
|                         |  |  |  |
| Bench depth:            |  |  |  |
| 30 cm - 40 cm           |  |  |  |
| Choose from parameter   |  |  |  |
|                         |  |  |  |
| Number of hangers:      |  |  |  |
| 3 - 6                   |  |  |  |
| Choose from parameter   |  |  |  |
|                         |  |  |  |
| Type of fabric:         |  |  |  |
| Choose from parameter   |  |  |  |
| T. (C. 1.; (D. 1.)      |  |  |  |
| Type of fabric (Photo): |  |  |  |
| HAMILTON-2811           |  |  |  |
|                         |  |  |  |
|                         |  |  |  |
|                         |  |  |  |

Height: 40 cm , 45 cm , 50 cm Depth: 30 cm , 35 cm , 40 cm Hanger height: 190 cm Number of hangers: 3 , 4 , 5 , 6 Hanger panel side: Left , Right

Type of fabric: HAMILTON-2811 (Photo), ANDRE-1300, ANDRE-1301, ANDRE-1302, ANDRE-1303, ANDRE-1304, ANDRE-1305, ANDRE-1306, ANDRE-1307, ANDRE-1308, ANDRE-1309, ANDRE-1310, ART-DECO-VELVET-01, ART-DECO-VELVET-02, ART-DECO-VELVET-03, ART-DECO-VELVET-04, ART-DECO-VELVET-05, ART-DECO-VELVET-06, ART-DECO-VELVET-07, ART-DECO-VELVET-08, ART-DECO-VELVET-09, ART-DECO-VELVET-10...11 (write a comment in order), ATOS-111, ATOS-112, ATOS-113, ATOS-114, ATOS-115, ATOS-116, ATOS-117, ATOS-118, ATOS-119, ATOS-120...126 (write a comment in order), AURORA-2480, AURORA-2481, AURORA-2482, AURORA-2483, AURORA-2484, AURORA-2485, AURORA-2486, AURORA-2487, AURORA-2488, AURORA-2489...2505 (write a comment in order), BALOO-2071, BALOO-2072, BALOO-2073, BALOO-2074, BALOO-2076, BALOO-2077, BALOO-2078, BALOO-2079, BALOO-2081, BALOO-2082...2089 (write a comment in order), BLACK-WHITE-VELVET-01, BLACK-WHITE-VELVET-03, BLACK-WHITE-VELVET-03, BLACK-WHITE-VELVET-03, BLACK-WHITE-VELVET-07, BLACK-WHITE-VELVET-08,