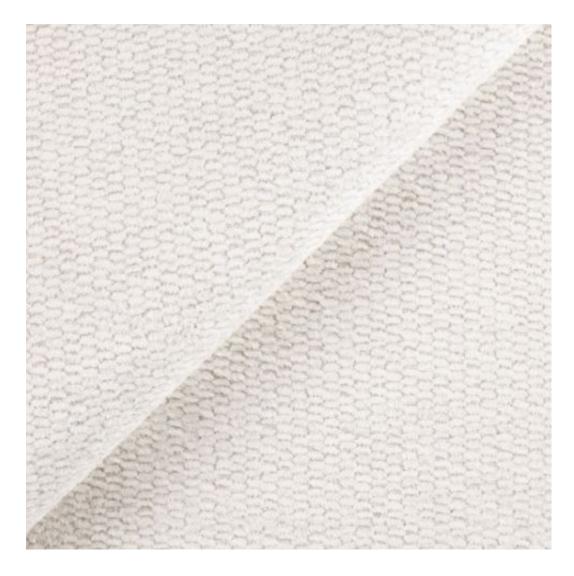

# **Product description**

Upholstered Bench with hanger Industrial style LGM-166 HAMILTON-2811  $\mid$  Width: 70 cm - 200 cm  $\mid$  Height: 40 cm - 50 cm  $\mid$  Depth: 30 cm - 40 cm  $\mid$ 

Technical data

Product-Code:

| LGM-166                 |  |  |  |
|-------------------------|--|--|--|
| Catalogue number:       |  |  |  |
| 24185                   |  |  |  |
| Condition               |  |  |  |
| Condition:              |  |  |  |
| New                     |  |  |  |
| Bench width:            |  |  |  |
| 70 cm - 200 cm          |  |  |  |
| Choose from parameter   |  |  |  |
|                         |  |  |  |
| Bench height:           |  |  |  |
| 40 cm - 50 cm           |  |  |  |
| Choose from parameter   |  |  |  |
|                         |  |  |  |
| Bench depth:            |  |  |  |
| 30 cm - 40 cm           |  |  |  |
| Choose from parameter   |  |  |  |
|                         |  |  |  |
| Number of hangers:      |  |  |  |
| 3 - 6                   |  |  |  |
| Choose from parameter   |  |  |  |
|                         |  |  |  |
| Type of fabric:         |  |  |  |
| Choose from parameter   |  |  |  |
| T. (C. 1.; (D. 1.)      |  |  |  |
| Type of fabric (Photo): |  |  |  |
| HAMILTON-2811           |  |  |  |
|                         |  |  |  |
|                         |  |  |  |
|                         |  |  |  |

Height: 40 cm , 45 cm , 50 cm Depth: 30 cm , 35 cm , 40 cm Hanger height: 190 cm Number of hangers: 3 , 4 , 5 , 6 Hanger panel side: Left , Right

Type of fabric: HAMILTON-2811 (Photo), ANDRE-1300, ANDRE-1301, ANDRE-1302, ANDRE-1303, ANDRE-1304, ANDRE-1305, ANDRE-1306, ANDRE-1307, ANDRE-1308, ANDRE-1309, ANDRE-1310, ART-DECO-VELVET-01, ART-DECO-VELVET-02, ART-DECO-VELVET-03, ART-DECO-VELVET-04, ART-DECO-VELVET-05, ART-DECO-VELVET-06, ART-DECO-VELVET-07, ART-DECO-VELVET-08, ART-DECO-VELVET-09, ART-DECO-VELVET-10...11 (write a comment in order), ATOS-111, ATOS-112, ATOS-113, ATOS-114, ATOS-115, ATOS-116, ATOS-117, ATOS-118, ATOS-119, ATOS-120...126 (write a comment in order), AURORA-2480, AURORA-2481, AURORA-2482, AURORA-2483, AURORA-2484, AURORA-2485, AURORA-2486, AURORA-2487, AURORA-2488, AURORA-2489...2505 (write a comment in order), BALOO-2071, BALOO-2072, BALOO-2073, BALOO-2074, BALOO-2076, BALOO-2077, BALOO-2078, BALOO-2079, BALOO-2081, BALOO-2082...2089 (write a comment in order), BLACK-WHITE-VELVET-01, BLACK-WHITE-VELVET-03, BLACK-WHITE-VELVET-03, BLACK-WHITE-VELVET-03, BLACK-WHITE-VELVET-07, BLACK-WHITE-VELVET-08,