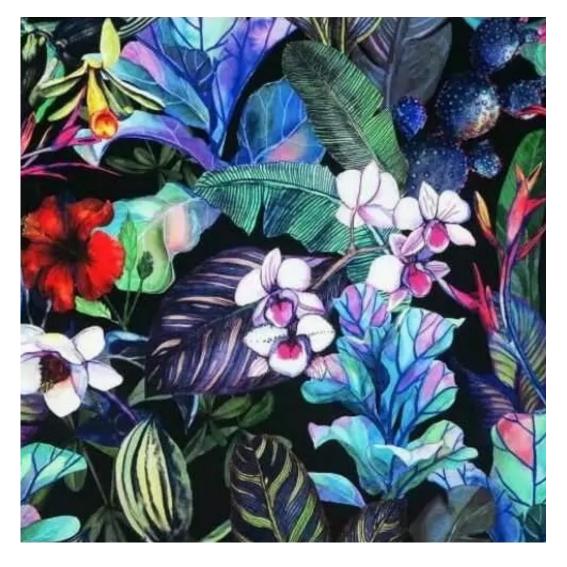

# **Product description**

Upholstered Bench with hanger Industrial style LGM-165 PATTERN-VELVET-12  $\mid$  Width: 70 cm - 200 cm  $\mid$  Height: 40 cm - 50 cm  $\mid$  Depth: 30 cm - 40 cm  $\mid$ 

Technical data

Product-Code:

| LGM-165                 |  |
|-------------------------|--|
| Catalogue number:       |  |
| 24183                   |  |
| Condition:              |  |
| New .                   |  |
|                         |  |
| Bench width:            |  |
| 70 cm - 200 cm          |  |
| Choose from parameter   |  |
|                         |  |
| Bench height:           |  |
| 40 cm - 50 cm           |  |
| Choose from parameter   |  |
|                         |  |
| Bench depth:            |  |
| 30 cm - 40 cm           |  |
| Choose from parameter   |  |
| Number of hangers:      |  |
| 3 - 6                   |  |
| Choose from parameter   |  |
|                         |  |
| Type of fabric:         |  |
| Choose from parameter   |  |
| Type of fabric (Photo): |  |
| PATTERN-VELVET-12       |  |
|                         |  |
|                         |  |
|                         |  |

Height: 40 cm , 45 cm , 50 cm Depth: 30 cm , 35 cm , 40 cm Hanger height: 190 cm Number of hangers: 3 , 4 , 5 , 6 Hanger panel side: Left , Right

Type of fabric: PATTERN-VELVET-12 (Photo), ANDRE-1300, ANDRE-1301, ANDRE-1302, ANDRE-1303, ANDRE-1304, ANDRE-1305, ANDRE-1306, ANDRE-1307, ANDRE-1308, ANDRE-1309, ANDRE-1310, ART-DECO-VELVET-01, ART-DECO-VELVET-02, ART-DECO-VELVET-03, ART-DECO-VELVET-04, ART-DECO-VELVET-05, ART-DECO-VELVET-06, ART-DECO-VELVET-07, ART-DECO-VELVET-08, ART-DECO-VELVET-09, ART-DECO-VELVET-10...11 (write a comment in order), ATOS-111, ATOS-112, ATOS-113, ATOS-114, ATOS-115, ATOS-116, ATOS-117, ATOS-118, ATOS-119, ATOS-120...126 (write a comment in order), AURORA-2480, AURORA-2481, AURORA-2482, AURORA-2483, AURORA-2484, AURORA-2485, AURORA-2486, AURORA-2487, AURORA-2488, AURORA-2489...2505 (write a comment in order), BALOO-2071, BALOO-2072, BALOO-2073, BALOO-2074, BALOO-2076, BALOO-2077, BALOO-2078, BALOO-2079, BALOO-2081, BALOO-2082...2089 (write a comment in order), BLACK-WHITE-VELVET-01, BLACK-WHITE-VELVET-02, BLACK-WHITE-VELVET-03, BLACK-WHITE-VELVET-03, BLACK-WHITE-VELVET-07, BLACK-WHITE-VELVET-08,