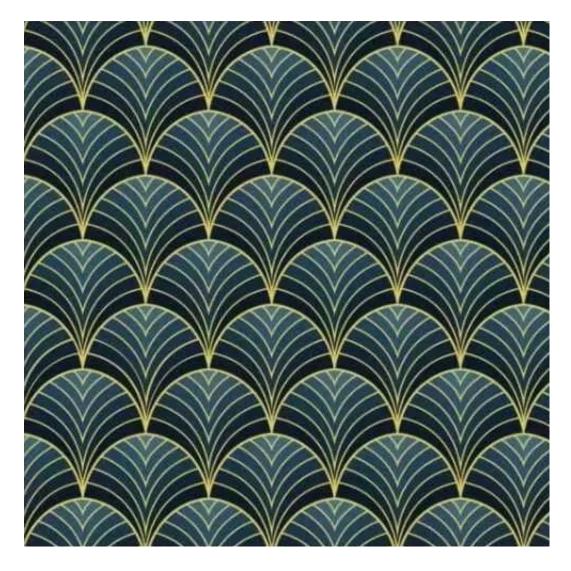

# **Product description**

Upholstered Bench with hanger Industrial style LGM-165 PATTERN-VELVET-12  $\mid$  Width: 70 cm - 200 cm  $\mid$  Height: 40 cm - 50 cm  $\mid$  Depth: 30 cm - 40 cm  $\mid$ 

Technical data

Product-Code:

| LGM-165                 |  |
|-------------------------|--|
| Catalogue number:       |  |
| 24183                   |  |
| Condition:              |  |
| New .                   |  |
|                         |  |
| Bench width:            |  |
| 70 cm - 200 cm          |  |
| Choose from parameter   |  |
|                         |  |
| Bench height:           |  |
| 40 cm - 50 cm           |  |
| Choose from parameter   |  |
|                         |  |
| Bench depth:            |  |
| 30 cm - 40 cm           |  |
| Choose from parameter   |  |
| Number of hangers:      |  |
| 3 - 6                   |  |
| Choose from parameter   |  |
|                         |  |
| Type of fabric:         |  |
| Choose from parameter   |  |
| Type of fabric (Photo): |  |
| PATTERN-VELVET-12       |  |
|                         |  |
|                         |  |
|                         |  |

Height: 40 cm , 45 cm , 50 cm Depth: 30 cm , 35 cm , 40 cm Hanger height: 190 cm Number of hangers: 3 , 4 , 5 , 6 Hanger panel side: Left , Right

Type of fabric: PATTERN-VELVET-12 (Photo), ANDRE-1300, ANDRE-1301, ANDRE-1302, ANDRE-1303, ANDRE-1304, ANDRE-1305, ANDRE-1306, ANDRE-1307, ANDRE-1308, ANDRE-1309, ANDRE-1310, ART-DECO-VELVET-01, ART-DECO-VELVET-02, ART-DECO-VELVET-03, ART-DECO-VELVET-04, ART-DECO-VELVET-05, ART-DECO-VELVET-06, ART-DECO-VELVET-07, ART-DECO-VELVET-08, ART-DECO-VELVET-09, ART-DECO-VELVET-10...11 (write a comment in order), ATOS-111, ATOS-112, ATOS-113, ATOS-114, ATOS-115, ATOS-116, ATOS-117, ATOS-118, ATOS-119, ATOS-120...126 (write a comment in order), AURORA-2480, AURORA-2481, AURORA-2482, AURORA-2483, AURORA-2484, AURORA-2485, AURORA-2486, AURORA-2487, AURORA-2488, AURORA-2489...2505 (write a comment in order), BALOO-2071, BALOO-2072, BALOO-2073, BALOO-2074, BALOO-2076, BALOO-2077, BALOO-2078, BALOO-2079, BALOO-2081, BALOO-2082...2089 (write a comment in order), BLACK-WHITE-VELVET-01, BLACK-WHITE-VELVET-02, BLACK-WHITE-VELVET-03, BLACK-WHITE-VELVET-03, BLACK-WHITE-VELVET-07, BLACK-WHITE-VELVET-08,