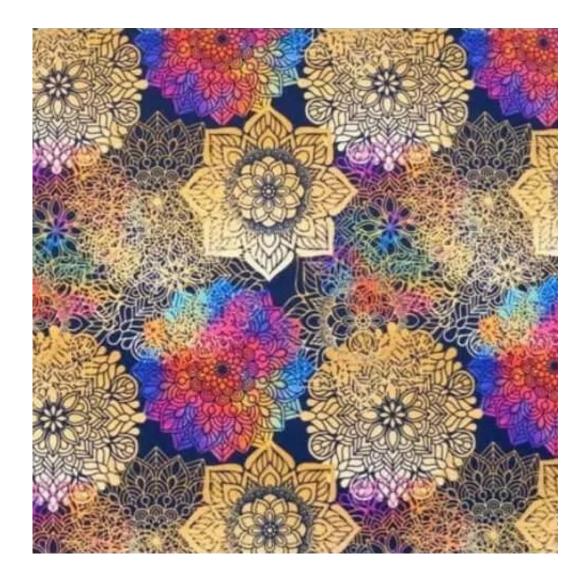

# **Product description**

Upholstered Bench with hanger Industrial style LGM-165 PATTERN-VELVET-12  $\mid$  Width: 70 cm - 200 cm  $\mid$  Height: 40 cm - 50 cm  $\mid$  Depth: 30 cm - 40 cm  $\mid$ 

Technical data

Product-Code:

| LGM-165                 |  |
|-------------------------|--|
| Catalogue number:       |  |
| 24183                   |  |
| Condition:              |  |
| New .                   |  |
|                         |  |
| Bench width:            |  |
| 70 cm - 200 cm          |  |
| Choose from parameter   |  |
|                         |  |
| Bench height:           |  |
| 40 cm - 50 cm           |  |
| Choose from parameter   |  |
|                         |  |
| Bench depth:            |  |
| 30 cm - 40 cm           |  |
| Choose from parameter   |  |
| Number of hangers:      |  |
| 3 - 6                   |  |
| Choose from parameter   |  |
|                         |  |
| Type of fabric:         |  |
| Choose from parameter   |  |
| Type of fabric (Photo): |  |
| PATTERN-VELVET-12       |  |
|                         |  |
|                         |  |
|                         |  |

Height: 40 cm , 45 cm , 50 cm Depth: 30 cm , 35 cm , 40 cm Hanger height: 190 cm Number of hangers: 3 , 4 , 5 , 6 Hanger panel side: Left , Right

Type of fabric: PATTERN-VELVET-12 (Photo), ANDRE-1300, ANDRE-1301, ANDRE-1302, ANDRE-1303, ANDRE-1304, ANDRE-1305, ANDRE-1306, ANDRE-1307, ANDRE-1308, ANDRE-1309, ANDRE-1310, ART-DECO-VELVET-01, ART-DECO-VELVET-02, ART-DECO-VELVET-03, ART-DECO-VELVET-04, ART-DECO-VELVET-05, ART-DECO-VELVET-06, ART-DECO-VELVET-07, ART-DECO-VELVET-08, ART-DECO-VELVET-09, ART-DECO-VELVET-10...11 (write a comment in order), ATOS-111, ATOS-112, ATOS-113, ATOS-114, ATOS-115, ATOS-116, ATOS-117, ATOS-118, ATOS-119, ATOS-120...126 (write a comment in order), AURORA-2480, AURORA-2481, AURORA-2482, AURORA-2483, AURORA-2484, AURORA-2485, AURORA-2486, AURORA-2487, AURORA-2488, AURORA-2489...2505 (write a comment in order), BALOO-2071, BALOO-2072, BALOO-2073, BALOO-2074, BALOO-2076, BALOO-2077, BALOO-2078, BALOO-2079, BALOO-2081, BALOO-2082...2089 (write a comment in order), BLACK-WHITE-VELVET-01, BLACK-WHITE-VELVET-02, BLACK-WHITE-VELVET-03, BLACK-WHITE-VELVET-03, BLACK-WHITE-VELVET-07, BLACK-WHITE-VELVET-08,