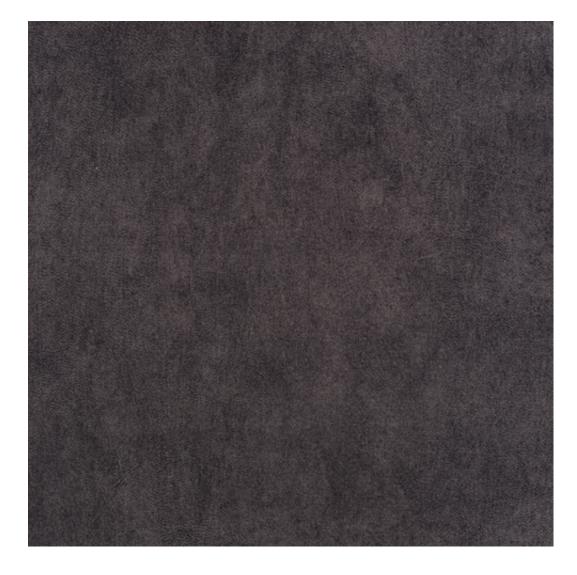

# **Product description**

Upholstered Bench with hanger Industrial style LGM-165 PATTERN-VELVET-12  $\mid$  Width: 70 cm - 200 cm  $\mid$  Height: 40 cm - 50 cm  $\mid$  Depth: 30 cm - 40 cm  $\mid$ 

Technical data

Product-Code:

| LGM-165                 |  |
|-------------------------|--|
| Catalogue number:       |  |
| 24183                   |  |
| Condition:              |  |
| New .                   |  |
|                         |  |
| Bench width:            |  |
| 70 cm - 200 cm          |  |
| Choose from parameter   |  |
|                         |  |
| Bench height:           |  |
| 40 cm - 50 cm           |  |
| Choose from parameter   |  |
|                         |  |
| Bench depth:            |  |
| 30 cm - 40 cm           |  |
| Choose from parameter   |  |
| Number of hangers:      |  |
| 3 - 6                   |  |
| Choose from parameter   |  |
|                         |  |
| Type of fabric:         |  |
| Choose from parameter   |  |
| Type of fabric (Photo): |  |
| PATTERN-VELVET-12       |  |
|                         |  |
|                         |  |
|                         |  |