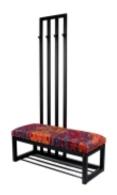

# Upholstered Bench with hanger Industrial style LGM-165 PATTERN-VELVET-12

| Number        | 24183            |
|---------------|------------------|
| Producer code | LGM-165          |
| Manufacturer  | Emra Wood Design |

# **Product description**

Upholstered Bench with hanger Industrial style LGM-165 PATTERN-VELVET-12  $\mid$  Width: 70 cm - 200 cm  $\mid$  Height: 40 cm - 50 cm  $\mid$  Depth: 30 cm - 40 cm  $\mid$ 

Technical data

### Upholstered Bench with hanger Industrial style LGM-165 PATTERN-VELVET-12

- · A functional and practical bench for hallway, living room, bedroom, dressing room, bathroom, reception and office
- Some bench models have a practical shelf for shoes
- The frame and upholstery are made of the highest quality materials
- Production of the bench according to customer requirements

#### **Product features**

- Very high-quality and precise workmanship directly from the manufacturer
- The bench features an interchangeable seat to adapt the product to the future appearance of the room
- The bench does not require self-assembly and is delivered to the customer in its entirety
- Take a look at our fabric palette for more options
- We are at your disposal if you have any questions about the product
- By purchasing a product, you are buying a non-prefabricated item made according to specifications (selection of color, upholstery, materials, etc.)