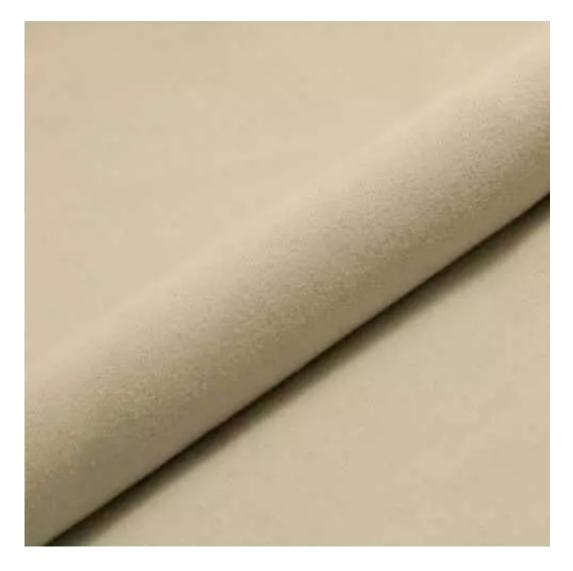

# **Product description**

Upholstered Bench with hanger Industrial style LGM-165 PATTERN-VELVET-12  $\mid$  Width: 70 cm - 200 cm  $\mid$  Height: 40 cm - 50 cm  $\mid$  Depth: 30 cm - 40 cm  $\mid$ 

Technical data

Product-Code:

| LGM-165                 |  |
|-------------------------|--|
| Catalogue number:       |  |
| 24183                   |  |
| Condition:              |  |
| New .                   |  |
|                         |  |
| Bench width:            |  |
| 70 cm - 200 cm          |  |
| Choose from parameter   |  |
|                         |  |
| Bench height:           |  |
| 40 cm - 50 cm           |  |
| Choose from parameter   |  |
|                         |  |
| Bench depth:            |  |
| 30 cm - 40 cm           |  |
| Choose from parameter   |  |
| Number of hangers:      |  |
| 3 - 6                   |  |
| Choose from parameter   |  |
|                         |  |
| Type of fabric:         |  |
| Choose from parameter   |  |
| Type of fabric (Photo): |  |
| PATTERN-VELVET-12       |  |
|                         |  |
|                         |  |
|                         |  |