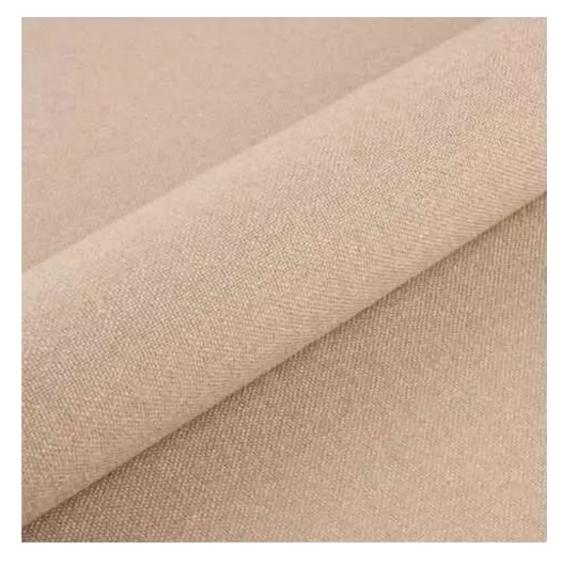

Product-Code:

| LGM-165                 |  |
|-------------------------|--|
| Catalogue number:       |  |
| 24183                   |  |
| Condition:              |  |
| New .                   |  |
|                         |  |
| Bench width:            |  |
| 70 cm - 200 cm          |  |
| Choose from parameter   |  |
|                         |  |
| Bench height:           |  |
| 40 cm - 50 cm           |  |
| Choose from parameter   |  |
|                         |  |
| Bench depth:            |  |
| 30 cm - 40 cm           |  |
| Choose from parameter   |  |
| Number of hangers:      |  |
| 3 - 6                   |  |
| Choose from parameter   |  |
|                         |  |
| Type of fabric:         |  |
| Choose from parameter   |  |
| Type of fabric (Photo): |  |
| PATTERN-VELVET-12       |  |
|                         |  |
|                         |  |
|                         |  |

We offer the largest selection of seat fabrics!

Click on fabric name and discover all fabric selection.

ANDRE

ART-DECO-VELVET

ATOS-ECO-LEATHER

AURORA

BALOO

BLACK-WHITE-VELVET

MONSTERA-VELVET

PATTERN-VELVET

PIANO

ROSSA

**SPELLO** 

STRONG

TIERRA

**VENUS** 