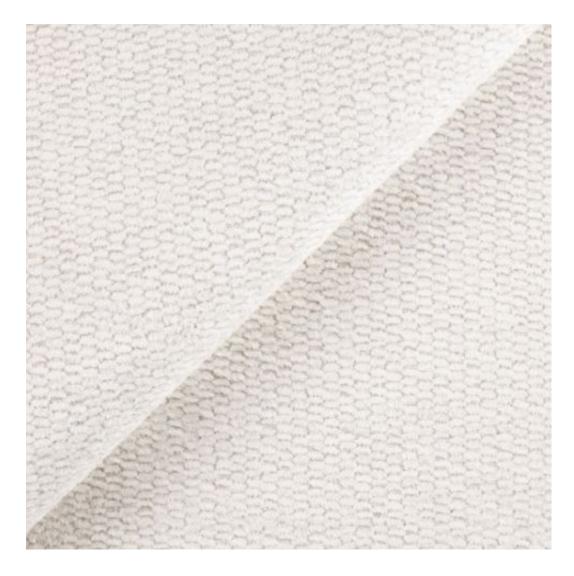

Product-Code:

| LGM-165                 |  |
|-------------------------|--|
| Catalogue number:       |  |
| 24182                   |  |
| Condition:              |  |
|                         |  |
| New                     |  |
| Bench width:            |  |
| 70 cm - 200 cm          |  |
| Choose from parameter   |  |
|                         |  |
| Bench height:           |  |
| 40 cm - 50 cm           |  |
| Choose from parameter   |  |
|                         |  |
| Bench depth:            |  |
| 30 cm - 40 cm           |  |
| Choose from parameter   |  |
|                         |  |
| Number of hangers:      |  |
| 3 - 6                   |  |
| Choose from parameter   |  |
|                         |  |
| Type of fabric:         |  |
| Choose from parameter   |  |
| Type of fabric (Photo): |  |
| HAMILTON-2812           |  |
|                         |  |
|                         |  |
|                         |  |

Height: 40 cm , 45 cm , 50 cm Depth: 30 cm , 35 cm , 40 cm Hanger height: 190 cm Number of hangers: 3 , 4 , 5 , 6 Hanger panel side: Left , Right

Type of fabric: HAMILTON-2812 (Photo), ANDRE-1300, ANDRE-1301, ANDRE-1302, ANDRE-1303, ANDRE-1304, ANDRE-1305, ANDRE-1306, ANDRE-1307, ANDRE-1308, ANDRE-1309, ANDRE-1310, ART-DECO-VELVET-01, ART-DECO-VELVET-02, ART-DECO-VELVET-03, ART-DECO-VELVET-04, ART-DECO-VELVET-05, ART-DECO-VELVET-06, ART-DECO-VELVET-07, ART-DECO-VELVET-08, ART-DECO-VELVET-09, ART-DECO-VELVET-10...11 (write a comment in order), ATOS-111, ATOS-112, ATOS-113, ATOS-114, ATOS-115, ATOS-116, ATOS-117, ATOS-118, ATOS-119, ATOS-120...126 (write a comment in order), AURORA-2480, AURORA-2481, AURORA-2482, AURORA-2483, AURORA-2484, AURORA-2485, AURORA-2486, AURORA-2487, AURORA-2488, AURORA-2489...2505 (write a comment in order), BALOO-2071, BALOO-2072, BALOO-2073, BALOO-2074, BALOO-2076, BALOO-2077, BALOO-2078, BALOO-2079, BALOO-2081, BALOO-2082...2089 (write a comment in order), BLACK-WHITE-VELVET-01, BLACK-WHITE-VELVET-03, BLACK-WHITE-VELVET-03, BLACK-WHITE-VELVET-03, BLACK-WHITE-VELVET-07, BLACK-WHITE-VELVET-08,