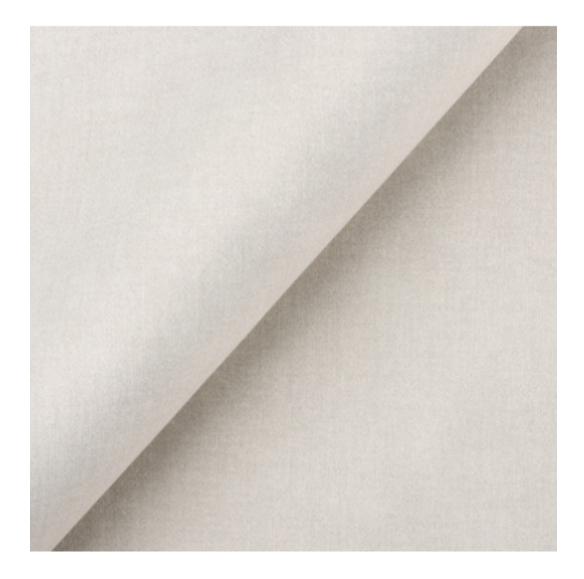

Product-Code:

| LGM-165                 |  |
|-------------------------|--|
| Catalogue number:       |  |
| 24182                   |  |
| Condition:              |  |
|                         |  |
| New                     |  |
| Bench width:            |  |
| 70 cm - 200 cm          |  |
| Choose from parameter   |  |
|                         |  |
| Bench height:           |  |
| 40 cm - 50 cm           |  |
| Choose from parameter   |  |
|                         |  |
| Bench depth:            |  |
| 30 cm - 40 cm           |  |
| Choose from parameter   |  |
|                         |  |
| Number of hangers:      |  |
| 3 - 6                   |  |
| Choose from parameter   |  |
|                         |  |
| Type of fabric:         |  |
| Choose from parameter   |  |
| Type of fabric (Photo): |  |
| HAMILTON-2812           |  |
|                         |  |
|                         |  |
|                         |  |

Height: 40 cm , 45 cm , 50 cm Depth: 30 cm , 35 cm , 40 cm Hanger height: 190 cm Number of hangers: 3 , 4 , 5 , 6 Hanger panel side: Left , Right

Type of fabric: HAMILTON-2812 (Photo), ANDRE-1300, ANDRE-1301, ANDRE-1302, ANDRE-1303, ANDRE-1304, ANDRE-1305, ANDRE-1306, ANDRE-1307, ANDRE-1308, ANDRE-1309, ANDRE-1310, ART-DECO-VELVET-01, ART-DECO-VELVET-02, ART-DECO-VELVET-03, ART-DECO-VELVET-04, ART-DECO-VELVET-05, ART-DECO-VELVET-06, ART-DECO-VELVET-07, ART-DECO-VELVET-08, ART-DECO-VELVET-09, ART-DECO-VELVET-10...11 (write a comment in order), ATOS-111, ATOS-112, ATOS-113, ATOS-114, ATOS-115, ATOS-116, ATOS-117, ATOS-118, ATOS-119, ATOS-120...126 (write a comment in order), AURORA-2480, AURORA-2481, AURORA-2482, AURORA-2483, AURORA-2484, AURORA-2485, AURORA-2486, AURORA-2487, AURORA-2488, AURORA-2489...2505 (write a comment in order), BALOO-2071, BALOO-2072, BALOO-2073, BALOO-2074, BALOO-2076, BALOO-2077, BALOO-2078, BALOO-2079, BALOO-2081, BALOO-2082...2089 (write a comment in order), BLACK-WHITE-VELVET-01, BLACK-WHITE-VELVET-03, BLACK-WHITE-VELVET-03, BLACK-WHITE-VELVET-03, BLACK-WHITE-VELVET-07, BLACK-WHITE-VELVET-08,