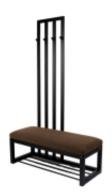

# Upholstered Bench with hanger Industrial style LGM-165 HAMILTON-2812

| Number        | 24182            |
|---------------|------------------|
| Producer code | LGM-165          |
| Manufacturer  | Emra Wood Design |

# **Product description**

Upholstered Bench with hanger Industrial style LGM-165 HAMILTON-2812  $\mid$  Width: 70 cm - 200 cm  $\mid$  Height: 40 cm - 50 cm  $\mid$  Depth: 30 cm - 40 cm  $\mid$ 

Technical data

## Upholstered Bench with hanger Industrial style LGM-165 HAMILTON-2812

- · A functional and practical bench for hallway, living room, bedroom, dressing room, bathroom, reception and office
- Some bench models have a practical shelf for shoes
- The frame and upholstery are made of the highest quality materials
- Production of the bench according to customer requirements

#### **Product features**

- Very high-quality and precise workmanship directly from the manufacturer
- The bench features an interchangeable seat to adapt the product to the future appearance of the room
- The bench does not require self-assembly and is delivered to the customer in its entirety
- Take a look at our fabric palette for more options
- We are at your disposal if you have any questions about the product
- By purchasing a product, you are buying a non-prefabricated item made according to specifications (selection of color, upholstery, materials, etc.)