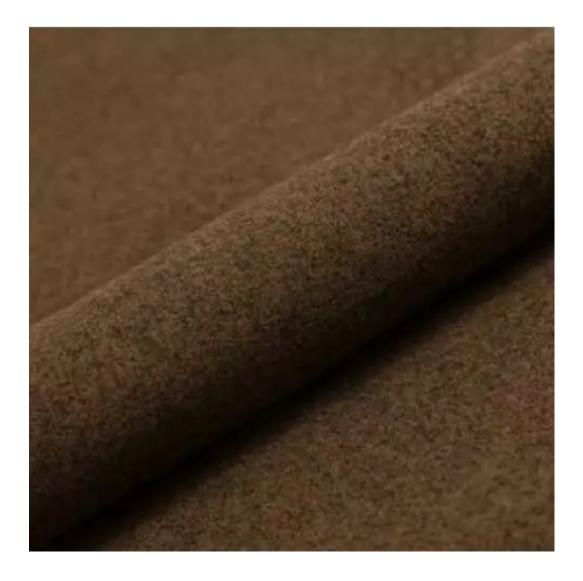

Product-Code:

| LGM-165                 |  |
|-------------------------|--|
| Catalogue number:       |  |
| 24182                   |  |
| Condition:              |  |
|                         |  |
| New                     |  |
| Bench width:            |  |
| 70 cm - 200 cm          |  |
| Choose from parameter   |  |
|                         |  |
| Bench height:           |  |
| 40 cm - 50 cm           |  |
| Choose from parameter   |  |
|                         |  |
| Bench depth:            |  |
| 30 cm - 40 cm           |  |
| Choose from parameter   |  |
|                         |  |
| Number of hangers:      |  |
| 3 - 6                   |  |
| Choose from parameter   |  |
|                         |  |
| Type of fabric:         |  |
| Choose from parameter   |  |
| Type of fabric (Photo): |  |
| HAMILTON-2812           |  |
|                         |  |
|                         |  |
|                         |  |

Height: 40 cm , 45 cm , 50 cm Depth: 30 cm , 35 cm , 40 cm Hanger height: 190 cm Number of hangers: 3 , 4 , 5 , 6 Hanger panel side: Left , Right

Type of fabric: HAMILTON-2812 (Photo), ANDRE-1300, ANDRE-1301, ANDRE-1302, ANDRE-1303, ANDRE-1304, ANDRE-1305, ANDRE-1306, ANDRE-1307, ANDRE-1308, ANDRE-1309, ANDRE-1310, ART-DECO-VELVET-01, ART-DECO-VELVET-02, ART-DECO-VELVET-03, ART-DECO-VELVET-04, ART-DECO-VELVET-05, ART-DECO-VELVET-06, ART-DECO-VELVET-07, ART-DECO-VELVET-08, ART-DECO-VELVET-09, ART-DECO-VELVET-10...11 (write a comment in order), ATOS-111, ATOS-112, ATOS-113, ATOS-114, ATOS-115, ATOS-116, ATOS-117, ATOS-118, ATOS-119, ATOS-120...126 (write a comment in order), AURORA-2480, AURORA-2481, AURORA-2482, AURORA-2483, AURORA-2484, AURORA-2485, AURORA-2486, AURORA-2487, AURORA-2488, AURORA-2489...2505 (write a comment in order), BALOO-2071, BALOO-2072, BALOO-2073, BALOO-2074, BALOO-2076, BALOO-2077, BALOO-2078, BALOO-2079, BALOO-2081, BALOO-2082...2089 (write a comment in order), BLACK-WHITE-VELVET-01, BLACK-WHITE-VELVET-03, BLACK-WHITE-VELVET-03, BLACK-WHITE-VELVET-03, BLACK-WHITE-VELVET-07, BLACK-WHITE-VELVET-08,