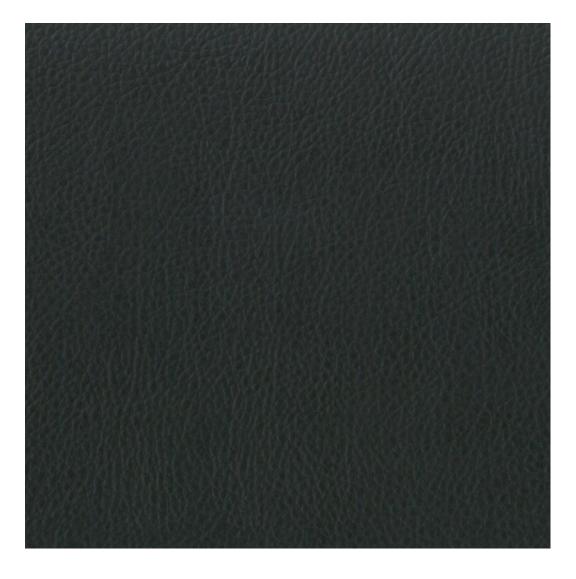

FLORENCE-ECO-LEATHER

FLOWER-VELVET

FUSHION-ECO-LEATHER

**GEODY** 

**HAMILTON** 

**HEXAGON-VELVET** 

HOLD-ME

**HUSK-VELVET** 

Height: 40 cm , 45 cm , 50 cm Depth: 30 cm , 35 cm , 40 cm Hanger height: 190 cm Number of hangers: 3 , 4 , 5 , 6 Hanger panel side: Left , Right

Type of fabric: HAMILTON-2812 (Photo), ANDRE-1300, ANDRE-1301, ANDRE-1302, ANDRE-1303, ANDRE-1304, ANDRE-1305, ANDRE-1306, ANDRE-1307, ANDRE-1308, ANDRE-1309, ANDRE-1310, ART-DECO-VELVET-01, ART-DECO-VELVET-02, ART-DECO-VELVET-03, ART-DECO-VELVET-04, ART-DECO-VELVET-05, ART-DECO-VELVET-06, ART-DECO-VELVET-07, ART-DECO-VELVET-08, ART-DECO-VELVET-09, ART-DECO-VELVET-10...11 (write a comment in order), ATOS-111, ATOS-112, ATOS-113, ATOS-114, ATOS-115, ATOS-116, ATOS-117, ATOS-118, ATOS-119, ATOS-120...126 (write a comment in order), AURORA-2480, AURORA-2481, AURORA-2482, AURORA-2483, AURORA-2484, AURORA-2485, AURORA-2486, AURORA-2487, AURORA-2488, AURORA-2489...2505 (write a comment in order), BALOO-2071, BALOO-2072, BALOO-2073, BALOO-2074, BALOO-2076, BALOO-2077, BALOO-2078, BALOO-2079, BALOO-2081, BALOO-2082...2089 (write a comment in order), BLACK-WHITE-VELVET-01, BLACK-WHITE-VELVET-03, BLACK-WHITE-VELVET-03, BLACK-WHITE-VELVET-03, BLACK-WHITE-VELVET-07, BLACK-WHITE-VELVET-08,