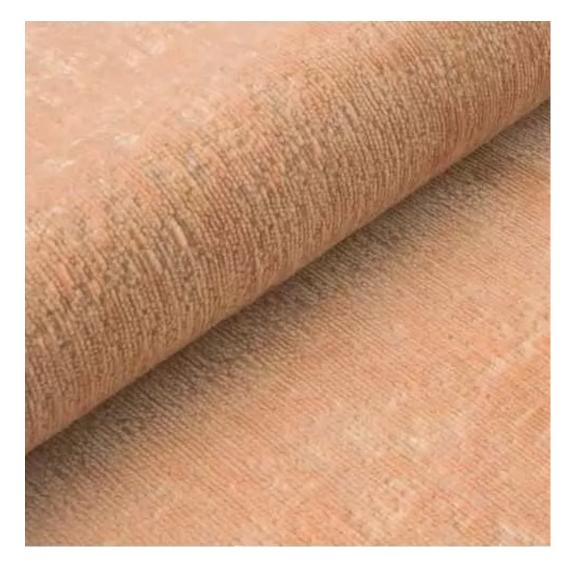

Product-Code:

| LGM-165                 |  |
|-------------------------|--|
| Catalogue number:       |  |
| 24182                   |  |
| Condition:              |  |
|                         |  |
| New                     |  |
| Bench width:            |  |
| 70 cm - 200 cm          |  |
| Choose from parameter   |  |
|                         |  |
| Bench height:           |  |
| 40 cm - 50 cm           |  |
| Choose from parameter   |  |
|                         |  |
| Bench depth:            |  |
| 30 cm - 40 cm           |  |
| Choose from parameter   |  |
|                         |  |
| Number of hangers:      |  |
| 3 - 6                   |  |
| Choose from parameter   |  |
|                         |  |
| Type of fabric:         |  |
| Choose from parameter   |  |
| Type of fabric (Photo): |  |
| HAMILTON-2812           |  |
|                         |  |
|                         |  |
|                         |  |

Height: 40 cm , 45 cm , 50 cm Depth: 30 cm , 35 cm , 40 cm Hanger height: 190 cm Number of hangers: 3 , 4 , 5 , 6 Hanger panel side: Left , Right

Type of fabric: HAMILTON-2812 (Photo), ANDRE-1300, ANDRE-1301, ANDRE-1302, ANDRE-1303, ANDRE-1304, ANDRE-1305, ANDRE-1306, ANDRE-1307, ANDRE-1308, ANDRE-1309, ANDRE-1310, ART-DECO-VELVET-01, ART-DECO-VELVET-02, ART-DECO-VELVET-03, ART-DECO-VELVET-04, ART-DECO-VELVET-05, ART-DECO-VELVET-06, ART-DECO-VELVET-07, ART-DECO-VELVET-08, ART-DECO-VELVET-09, ART-DECO-VELVET-10...11 (write a comment in order), ATOS-111, ATOS-112, ATOS-113, ATOS-114, ATOS-115, ATOS-116, ATOS-117, ATOS-118, ATOS-119, ATOS-120...126 (write a comment in order), AURORA-2480, AURORA-2481, AURORA-2482, AURORA-2483, AURORA-2484, AURORA-2485, AURORA-2486, AURORA-2487, AURORA-2488, AURORA-2489...2505 (write a comment in order), BALOO-2071, BALOO-2072, BALOO-2073, BALOO-2074, BALOO-2076, BALOO-2077, BALOO-2078, BALOO-2079, BALOO-2081, BALOO-2082...2089 (write a comment in order), BLACK-WHITE-VELVET-01, BLACK-WHITE-VELVET-03, BLACK-WHITE-VELVET-03, BLACK-WHITE-VELVET-03, BLACK-WHITE-VELVET-07, BLACK-WHITE-VELVET-08,