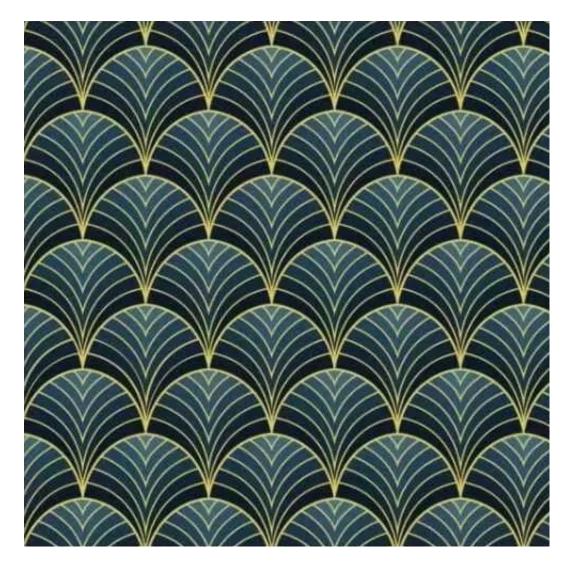

Product-Code:

| LGM-165                 |  |
|-------------------------|--|
| Catalogue number:       |  |
| 24182                   |  |
| Condition:              |  |
|                         |  |
| New                     |  |
| Bench width:            |  |
| 70 cm - 200 cm          |  |
| Choose from parameter   |  |
|                         |  |
| Bench height:           |  |
| 40 cm - 50 cm           |  |
| Choose from parameter   |  |
|                         |  |
| Bench depth:            |  |
| 30 cm - 40 cm           |  |
| Choose from parameter   |  |
|                         |  |
| Number of hangers:      |  |
| 3 - 6                   |  |
| Choose from parameter   |  |
|                         |  |
| Type of fabric:         |  |
| Choose from parameter   |  |
| Type of fabric (Photo): |  |
| HAMILTON-2812           |  |
|                         |  |
|                         |  |
|                         |  |

Height: 40 cm , 45 cm , 50 cm Depth: 30 cm , 35 cm , 40 cm Hanger height: 190 cm Number of hangers: 3 , 4 , 5 , 6 Hanger panel side: Left , Right

Type of fabric: HAMILTON-2812 (Photo), ANDRE-1300, ANDRE-1301, ANDRE-1302, ANDRE-1303, ANDRE-1304, ANDRE-1305, ANDRE-1306, ANDRE-1307, ANDRE-1308, ANDRE-1309, ANDRE-1310, ART-DECO-VELVET-01, ART-DECO-VELVET-02, ART-DECO-VELVET-03, ART-DECO-VELVET-04, ART-DECO-VELVET-05, ART-DECO-VELVET-06, ART-DECO-VELVET-07, ART-DECO-VELVET-08, ART-DECO-VELVET-09, ART-DECO-VELVET-10...11 (write a comment in order), ATOS-111, ATOS-112, ATOS-113, ATOS-114, ATOS-115, ATOS-116, ATOS-117, ATOS-118, ATOS-119, ATOS-120...126 (write a comment in order), AURORA-2480, AURORA-2481, AURORA-2482, AURORA-2483, AURORA-2484, AURORA-2485, AURORA-2486, AURORA-2487, AURORA-2488, AURORA-2489...2505 (write a comment in order), BALOO-2071, BALOO-2072, BALOO-2073, BALOO-2074, BALOO-2076, BALOO-2077, BALOO-2078, BALOO-2079, BALOO-2081, BALOO-2082...2089 (write a comment in order), BLACK-WHITE-VELVET-01, BLACK-WHITE-VELVET-03, BLACK-WHITE-VELVET-03, BLACK-WHITE-VELVET-03, BLACK-WHITE-VELVET-07, BLACK-WHITE-VELVET-08,