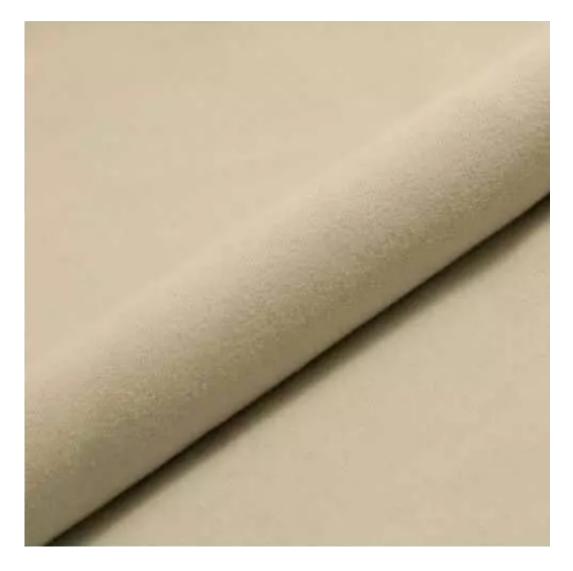

Product-Code:

| LGM-165                 |  |
|-------------------------|--|
| Catalogue number:       |  |
| 24182                   |  |
| Condition:              |  |
|                         |  |
| New                     |  |
| Bench width:            |  |
| 70 cm - 200 cm          |  |
| Choose from parameter   |  |
|                         |  |
| Bench height:           |  |
| 40 cm - 50 cm           |  |
| Choose from parameter   |  |
|                         |  |
| Bench depth:            |  |
| 30 cm - 40 cm           |  |
| Choose from parameter   |  |
|                         |  |
| Number of hangers:      |  |
| 3 - 6                   |  |
| Choose from parameter   |  |
|                         |  |
| Type of fabric:         |  |
| Choose from parameter   |  |
| Type of fabric (Photo): |  |
| HAMILTON-2812           |  |
|                         |  |
|                         |  |
|                         |  |

Height: 40 cm , 45 cm , 50 cm Depth: 30 cm , 35 cm , 40 cm Hanger height: 190 cm Number of hangers: 3 , 4 , 5 , 6 Hanger panel side: Left , Right

Type of fabric: HAMILTON-2812 (Photo), ANDRE-1300, ANDRE-1301, ANDRE-1302, ANDRE-1303, ANDRE-1304, ANDRE-1305, ANDRE-1306, ANDRE-1307, ANDRE-1308, ANDRE-1309, ANDRE-1310, ART-DECO-VELVET-01, ART-DECO-VELVET-02, ART-DECO-VELVET-03, ART-DECO-VELVET-04, ART-DECO-VELVET-05, ART-DECO-VELVET-06, ART-DECO-VELVET-07, ART-DECO-VELVET-08, ART-DECO-VELVET-09, ART-DECO-VELVET-10...11 (write a comment in order), ATOS-111, ATOS-112, ATOS-113, ATOS-114, ATOS-115, ATOS-116, ATOS-117, ATOS-118, ATOS-119, ATOS-120...126 (write a comment in order), AURORA-2480, AURORA-2481, AURORA-2482, AURORA-2483, AURORA-2484, AURORA-2485, AURORA-2486, AURORA-2487, AURORA-2488, AURORA-2489...2505 (write a comment in order), BALOO-2071, BALOO-2072, BALOO-2073, BALOO-2074, BALOO-2076, BALOO-2077, BALOO-2078, BALOO-2079, BALOO-2081, BALOO-2082...2089 (write a comment in order), BLACK-WHITE-VELVET-01, BLACK-WHITE-VELVET-03, BLACK-WHITE-VELVET-03, BLACK-WHITE-VELVET-03, BLACK-WHITE-VELVET-07, BLACK-WHITE-VELVET-08,