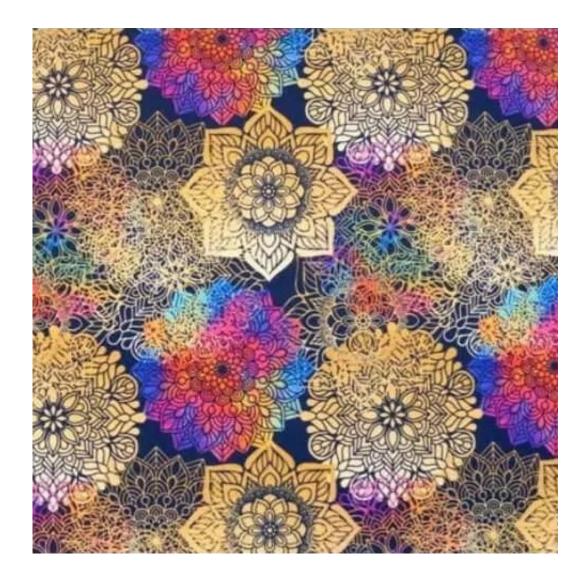

Product-Code:

| LGM-164                 |  |
|-------------------------|--|
| Catalogue number:       |  |
| 24181                   |  |
| Condition:              |  |
| New                     |  |
| Bench width:            |  |
| 70 cm - 200 cm          |  |
| Choose from parameter   |  |
| Bench height:           |  |
| 40 cm - 50 cm           |  |
| Choose from parameter   |  |
| Bench depth:            |  |
| 30 cm - 40 cm           |  |
| Choose from parameter   |  |
| Number of hangers:      |  |
| 3 - 6                   |  |
| Choose from parameter   |  |
| Type of fabric:         |  |
| Choose from parameter   |  |
| Type of fabric (Photo): |  |
| HAMILTON-2811           |  |
|                         |  |
|                         |  |

FLORENCE-ECO-LEATHER

FLOWER-VELVET

FUSHION-ECO-LEATHER

GEODY

**HAMILTON** 

**HEXAGON-VELVET** 

HOLD-ME

**HUSK-VELVET** 

Height: 40 cm , 45 cm , 50 cm Depth: 30 cm , 35 cm , 40 cm Hanger height: 190 cm Number of hangers: 3 , 4 , 5 , 6 Hanger panel side: Left , Right

Type of fabric: HAMILTON-2811 (Photo), ANDRE-1300, ANDRE-1301, ANDRE-1302, ANDRE-1303, ANDRE-1304, ANDRE-1305, ANDRE-1306, ANDRE-1307, ANDRE-1308, ANDRE-1309, ANDRE-1310, ART-DECO-VELVET-01, ART-DECO-VELVET-02, ART-DECO-VELVET-03, ART-DECO-VELVET-04, ART-DECO-VELVET-05, ART-DECO-VELVET-06, ART-DECO-VELVET-07, ART-DECO-VELVET-08, ART-DECO-VELVET-09, ART-DECO-VELVET-10...11 (write a comment in order), ATOS-111, ATOS-112, ATOS-113, ATOS-114, ATOS-115, ATOS-116, ATOS-117, ATOS-118, ATOS-119, ATOS-120...126 (write a comment in order), AURORA-2480, AURORA-2481, AURORA-2482, AURORA-2483, AURORA-2484, AURORA-2485, AURORA-2486, AURORA-2487, AURORA-2488, AURORA-2489...2505 (write a comment in order), BALOO-2071, BALOO-2072, BALOO-2073, BALOO-2074, BALOO-2076, BALOO-2077, BALOO-2078, BALOO-2079, BALOO-2081, BALOO-2082...2089 (write a comment in order), BLACK-WHITE-VELVET-01, BLACK-WHITE-VELVET-03, BLACK-WHITE-VELVET-03, BLACK-WHITE-VELVET-03, BLACK-WHITE-VELVET-07, BLACK-WHITE-VELVET-08,