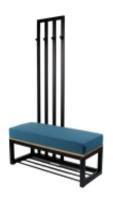

# Upholstered Bench with hanger Industrial style LGM-164 HAMILTON-2811

| Number        | 24181            |
|---------------|------------------|
| Producer code | LGM-164          |
| Manufacturer  | Emra Wood Design |

# **Product description**

Upholstered Bench with hanger Industrial style LGM-164 HAMILTON-2811  $\mid$  Width: 70 cm - 200 cm  $\mid$  Height: 40 cm - 50 cm  $\mid$  Depth: 30 cm - 40 cm  $\mid$ 

Technical data

## Upholstered Bench with hanger Industrial style LGM-164 HAMILTON-2811

- · A functional and practical bench for hallway, living room, bedroom, dressing room, bathroom, reception and office
- Some bench models have a practical shelf for shoes
- The frame and upholstery are made of the highest quality materials
- Production of the bench according to customer requirements

#### **Product features**

- Very high-quality and precise workmanship directly from the manufacturer
- The bench features an interchangeable seat to adapt the product to the future appearance of the room
- The bench does not require self-assembly and is delivered to the customer in its entirety
- Take a look at our fabric palette for more options
- We are at your disposal if you have any questions about the product
- By purchasing a product, you are buying a non-prefabricated item made according to specifications (selection of color, upholstery, materials, etc.)