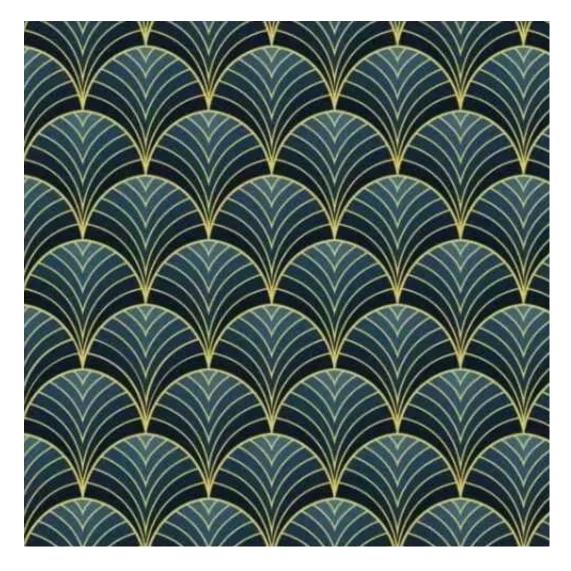

Product-Code:

| LGM-164                 |  |
|-------------------------|--|
| Catalogue number:       |  |
| 24181                   |  |
| Condition:              |  |
| New                     |  |
| Bench width:            |  |
| 70 cm - 200 cm          |  |
| Choose from parameter   |  |
| Bench height:           |  |
| 40 cm - 50 cm           |  |
| Choose from parameter   |  |
| Bench depth:            |  |
| 30 cm - 40 cm           |  |
| Choose from parameter   |  |
| Number of hangers:      |  |
| 3 - 6                   |  |
| Choose from parameter   |  |
| Type of fabric:         |  |
| Choose from parameter   |  |
| Type of fabric (Photo): |  |
| HAMILTON-2811           |  |
|                         |  |
|                         |  |

FLORENCE-ECO-LEATHER

FLOWER-VELVET

FUSHION-ECO-LEATHER

GEODY

**HAMILTON** 

**HEXAGON-VELVET** 

HOLD-ME

**HUSK-VELVET** 

Height: 40 cm , 45 cm , 50 cm Depth: 30 cm , 35 cm , 40 cm Hanger height: 190 cm Number of hangers: 3 , 4 , 5 , 6 Hanger panel side: Left , Right

Type of fabric: HAMILTON-2811 (Photo), ANDRE-1300, ANDRE-1301, ANDRE-1302, ANDRE-1303, ANDRE-1304, ANDRE-1305, ANDRE-1306, ANDRE-1307, ANDRE-1308, ANDRE-1309, ANDRE-1310, ART-DECO-VELVET-01, ART-DECO-VELVET-02, ART-DECO-VELVET-03, ART-DECO-VELVET-04, ART-DECO-VELVET-05, ART-DECO-VELVET-06, ART-DECO-VELVET-07, ART-DECO-VELVET-08, ART-DECO-VELVET-09, ART-DECO-VELVET-10...11 (write a comment in order), ATOS-111, ATOS-112, ATOS-113, ATOS-114, ATOS-115, ATOS-116, ATOS-117, ATOS-118, ATOS-119, ATOS-120...126 (write a comment in order), AURORA-2480, AURORA-2481, AURORA-2482, AURORA-2483, AURORA-2484, AURORA-2485, AURORA-2486, AURORA-2487, AURORA-2488, AURORA-2489...2505 (write a comment in order), BALOO-2071, BALOO-2072, BALOO-2073, BALOO-2074, BALOO-2076, BALOO-2077, BALOO-2078, BALOO-2079, BALOO-2081, BALOO-2082...2089 (write a comment in order), BLACK-WHITE-VELVET-01, BLACK-WHITE-VELVET-03, BLACK-WHITE-VELVET-03, BLACK-WHITE-VELVET-03, BLACK-WHITE-VELVET-07, BLACK-WHITE-VELVET-08,