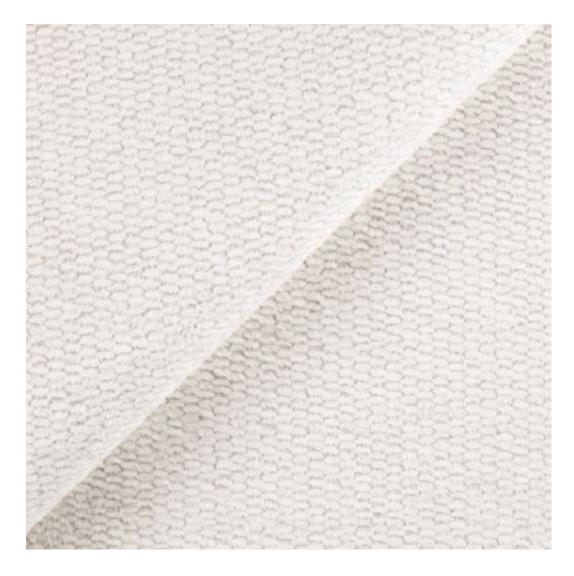

Product-Code:

| LGM-164                 |  |
|-------------------------|--|
| Catalogue number:       |  |
| 24181                   |  |
| Condition:              |  |
| New                     |  |
| Bench width:            |  |
| 70 cm - 200 cm          |  |
| Choose from parameter   |  |
| Bench height:           |  |
| 40 cm - 50 cm           |  |
| Choose from parameter   |  |
| Bench depth:            |  |
| 30 cm - 40 cm           |  |
| Choose from parameter   |  |
| Number of hangers:      |  |
| 3 - 6                   |  |
| Choose from parameter   |  |
| Type of fabric:         |  |
| Choose from parameter   |  |
| Type of fabric (Photo): |  |
| HAMILTON-2811           |  |
|                         |  |
|                         |  |

Height: 40 cm , 45 cm , 50 cm Depth: 30 cm , 35 cm , 40 cm Hanger height: 190 cm Number of hangers: 3 , 4 , 5 , 6 Hanger panel side: Left , Right

Type of fabric: HAMILTON-2811 (Photo), ANDRE-1300, ANDRE-1301, ANDRE-1302, ANDRE-1303, ANDRE-1304, ANDRE-1305, ANDRE-1306, ANDRE-1307, ANDRE-1308, ANDRE-1309, ANDRE-1310, ART-DECO-VELVET-01, ART-DECO-VELVET-02, ART-DECO-VELVET-03, ART-DECO-VELVET-04, ART-DECO-VELVET-05, ART-DECO-VELVET-06, ART-DECO-VELVET-07, ART-DECO-VELVET-08, ART-DECO-VELVET-09, ART-DECO-VELVET-10...11 (write a comment in order), ATOS-111, ATOS-112, ATOS-113, ATOS-114, ATOS-115, ATOS-116, ATOS-117, ATOS-118, ATOS-119, ATOS-120...126 (write a comment in order), AURORA-2480, AURORA-2481, AURORA-2482, AURORA-2483, AURORA-2484, AURORA-2485, AURORA-2486, AURORA-2487, AURORA-2488, AURORA-2489...2505 (write a comment in order), BALOO-2071, BALOO-2072, BALOO-2073, BALOO-2074, BALOO-2076, BALOO-2077, BALOO-2078, BALOO-2079, BALOO-2081, BALOO-2082...2089 (write a comment in order), BLACK-WHITE-VELVET-01, BLACK-WHITE-VELVET-03, BLACK-WHITE-VELVET-03, BLACK-WHITE-VELVET-03, BLACK-WHITE-VELVET-07, BLACK-WHITE-VELVET-08,