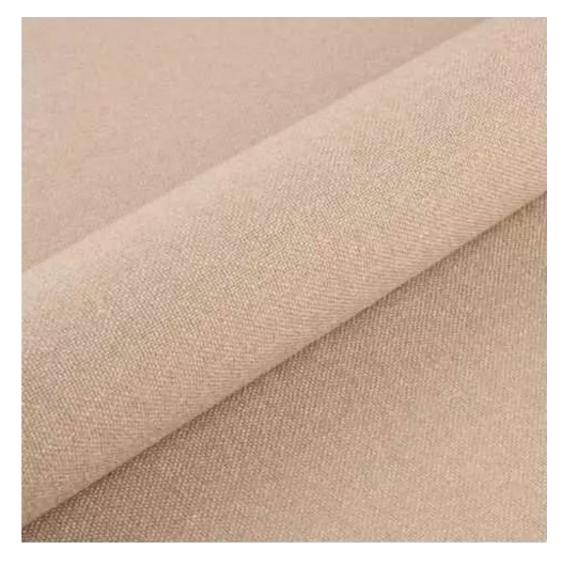

Product-Code:

| LGM-164                 |  |
|-------------------------|--|
| Catalogue number:       |  |
| 24181                   |  |
| Condition:              |  |
| New                     |  |
| Bench width:            |  |
| 70 cm - 200 cm          |  |
| Choose from parameter   |  |
| Bench height:           |  |
| 40 cm - 50 cm           |  |
| Choose from parameter   |  |
| Bench depth:            |  |
| 30 cm - 40 cm           |  |
| Choose from parameter   |  |
| Number of hangers:      |  |
| 3 - 6                   |  |
| Choose from parameter   |  |
| Type of fabric:         |  |
| Choose from parameter   |  |
| Type of fabric (Photo): |  |
| HAMILTON-2811           |  |
|                         |  |
|                         |  |

FLORENCE-ECO-LEATHER

FLOWER-VELVET

FUSHION-ECO-LEATHER

GEODY

**HAMILTON** 

**HEXAGON-VELVET** 

HOLD-ME

**HUSK-VELVET** 

Height: 40 cm , 45 cm , 50 cm Depth: 30 cm , 35 cm , 40 cm Hanger height: 190 cm Number of hangers: 3 , 4 , 5 , 6 Hanger panel side: Left , Right

Type of fabric: HAMILTON-2811 (Photo), ANDRE-1300, ANDRE-1301, ANDRE-1302, ANDRE-1303, ANDRE-1304, ANDRE-1305, ANDRE-1306, ANDRE-1307, ANDRE-1308, ANDRE-1309, ANDRE-1310, ART-DECO-VELVET-01, ART-DECO-VELVET-02, ART-DECO-VELVET-03, ART-DECO-VELVET-04, ART-DECO-VELVET-05, ART-DECO-VELVET-06, ART-DECO-VELVET-07, ART-DECO-VELVET-08, ART-DECO-VELVET-09, ART-DECO-VELVET-10...11 (write a comment in order), ATOS-111, ATOS-112, ATOS-113, ATOS-114, ATOS-115, ATOS-116, ATOS-117, ATOS-118, ATOS-119, ATOS-120...126 (write a comment in order), AURORA-2480, AURORA-2481, AURORA-2482, AURORA-2483, AURORA-2484, AURORA-2485, AURORA-2486, AURORA-2487, AURORA-2488, AURORA-2489...2505 (write a comment in order), BALOO-2071, BALOO-2072, BALOO-2073, BALOO-2074, BALOO-2076, BALOO-2077, BALOO-2078, BALOO-2079, BALOO-2081, BALOO-2082...2089 (write a comment in order), BLACK-WHITE-VELVET-01, BLACK-WHITE-VELVET-03, BLACK-WHITE-VELVET-03, BLACK-WHITE-VELVET-03, BLACK-WHITE-VELVET-07, BLACK-WHITE-VELVET-08,