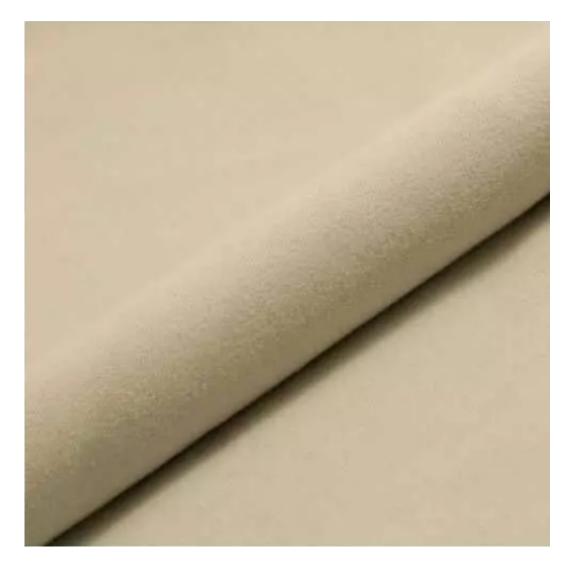

Product-Code:

| LGM-164                 |  |
|-------------------------|--|
| Catalogue number:       |  |
| 24181                   |  |
| Condition:              |  |
| New                     |  |
| Bench width:            |  |
| 70 cm - 200 cm          |  |
| Choose from parameter   |  |
| Bench height:           |  |
| 40 cm - 50 cm           |  |
| Choose from parameter   |  |
| Bench depth:            |  |
| 30 cm - 40 cm           |  |
| Choose from parameter   |  |
| Number of hangers:      |  |
| 3 - 6                   |  |
| Choose from parameter   |  |
| Type of fabric:         |  |
| Choose from parameter   |  |
| Type of fabric (Photo): |  |
| HAMILTON-2811           |  |
|                         |  |
|                         |  |

FLORENCE-ECO-LEATHER

FLOWER-VELVET

FUSHION-ECO-LEATHER

GEODY

**HAMILTON** 

**HEXAGON-VELVET** 

HOLD-ME

**HUSK-VELVET** 