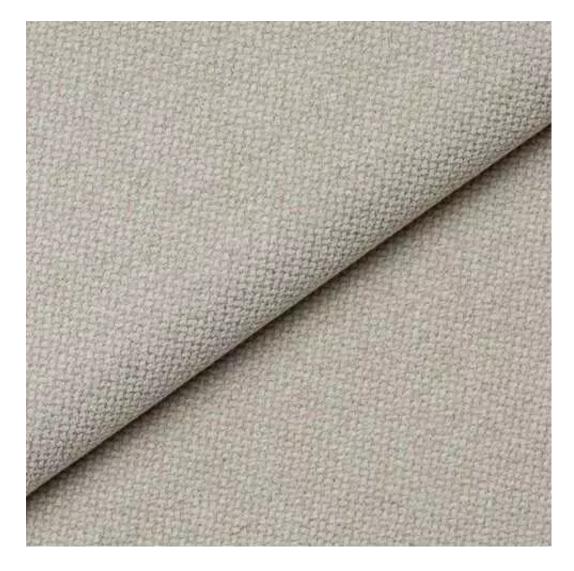

Product-Code:

| LGM-164                 |  |
|-------------------------|--|
| Catalogue number:       |  |
| 24181                   |  |
| Condition:              |  |
| New                     |  |
| Bench width:            |  |
| 70 cm - 200 cm          |  |
| Choose from parameter   |  |
| Bench height:           |  |
| 40 cm - 50 cm           |  |
| Choose from parameter   |  |
| Bench depth:            |  |
| 30 cm - 40 cm           |  |
| Choose from parameter   |  |
| Number of hangers:      |  |
| 3 - 6                   |  |
| Choose from parameter   |  |
| Type of fabric:         |  |
| Choose from parameter   |  |
| Type of fabric (Photo): |  |
| HAMILTON-2811           |  |
|                         |  |
|                         |  |

FLORENCE-ECO-LEATHER

FLOWER-VELVET

FUSHION-ECO-LEATHER

GEODY

**HAMILTON** 

**HEXAGON-VELVET** 

HOLD-ME

**HUSK-VELVET** 