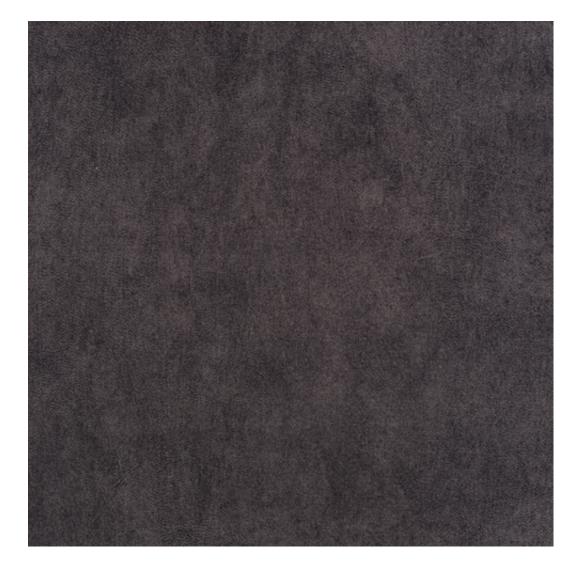

Product-Code:

| LGM-164                 |  |
|-------------------------|--|
| Catalogue number:       |  |
| 24181                   |  |
| Condition:              |  |
| New                     |  |
| Bench width:            |  |
| 70 cm - 200 cm          |  |
| Choose from parameter   |  |
| Bench height:           |  |
| 40 cm - 50 cm           |  |
| Choose from parameter   |  |
| Bench depth:            |  |
| 30 cm - 40 cm           |  |
| Choose from parameter   |  |
| Number of hangers:      |  |
| 3 - 6                   |  |
| Choose from parameter   |  |
| Type of fabric:         |  |
| Choose from parameter   |  |
| Type of fabric (Photo): |  |
| HAMILTON-2811           |  |
|                         |  |
|                         |  |

Height: 40 cm , 45 cm , 50 cm Depth: 30 cm , 35 cm , 40 cm Hanger height: 190 cm Number of hangers: 3 , 4 , 5 , 6 Hanger panel side: Left , Right

Type of fabric: HAMILTON-2811 (Photo), ANDRE-1300, ANDRE-1301, ANDRE-1302, ANDRE-1303, ANDRE-1304, ANDRE-1305, ANDRE-1306, ANDRE-1307, ANDRE-1308, ANDRE-1309, ANDRE-1310, ART-DECO-VELVET-01, ART-DECO-VELVET-02, ART-DECO-VELVET-03, ART-DECO-VELVET-04, ART-DECO-VELVET-05, ART-DECO-VELVET-06, ART-DECO-VELVET-07, ART-DECO-VELVET-08, ART-DECO-VELVET-09, ART-DECO-VELVET-10...11 (write a comment in order), ATOS-111, ATOS-112, ATOS-113, ATOS-114, ATOS-115, ATOS-116, ATOS-117, ATOS-118, ATOS-119, ATOS-120...126 (write a comment in order), AURORA-2480, AURORA-2481, AURORA-2482, AURORA-2483, AURORA-2484, AURORA-2485, AURORA-2486, AURORA-2487, AURORA-2488, AURORA-2489...2505 (write a comment in order), BALOO-2071, BALOO-2072, BALOO-2073, BALOO-2074, BALOO-2076, BALOO-2077, BALOO-2078, BALOO-2079, BALOO-2081, BALOO-2082...2089 (write a comment in order), BLACK-WHITE-VELVET-01, BLACK-WHITE-VELVET-03, BLACK-WHITE-VELVET-03, BLACK-WHITE-VELVET-03, BLACK-WHITE-VELVET-07, BLACK-WHITE-VELVET-08,