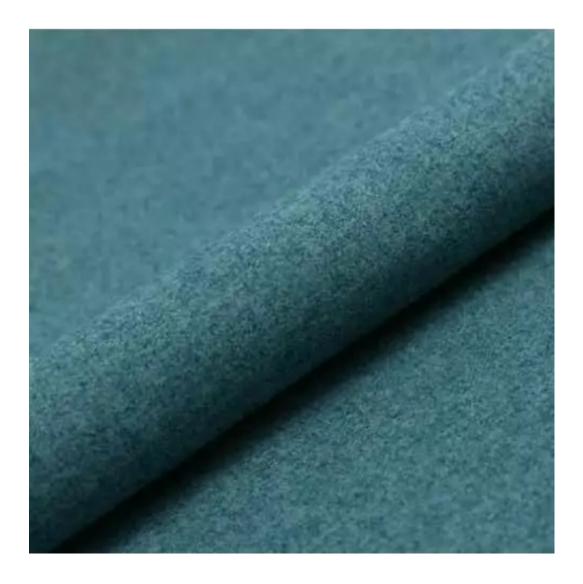

Product-Code:

| LGM-164                 |  |
|-------------------------|--|
| Catalogue number:       |  |
| 24181                   |  |
| Condition:              |  |
| New                     |  |
| Bench width:            |  |
| 70 cm - 200 cm          |  |
| Choose from parameter   |  |
| Bench height:           |  |
| 40 cm - 50 cm           |  |
| Choose from parameter   |  |
| Bench depth:            |  |
| 30 cm - 40 cm           |  |
| Choose from parameter   |  |
| Number of hangers:      |  |
| 3 - 6                   |  |
| Choose from parameter   |  |
| Type of fabric:         |  |
| Choose from parameter   |  |
| Type of fabric (Photo): |  |
| HAMILTON-2811           |  |
|                         |  |
|                         |  |

| u illi                                       |  |
|----------------------------------------------|--|
|                                              |  |
|                                              |  |
|                                              |  |
| Discover upholstery fabrics for this product |  |

We offer the largest selection of seat fabrics!

Click on fabric name and discover all fabric selection.

ANDRE

ART-DECO-VELVET

ATOS-ECO-LEATHER

AURORA

BALOO

BLACK-WHITE-VELVET

FLORENCE-ECO-LEATHER

FLOWER-VELVET

FUSHION-ECO-LEATHER

GEODY

**HAMILTON** 

**HEXAGON-VELVET** 

HOLD-ME

**HUSK-VELVET** 