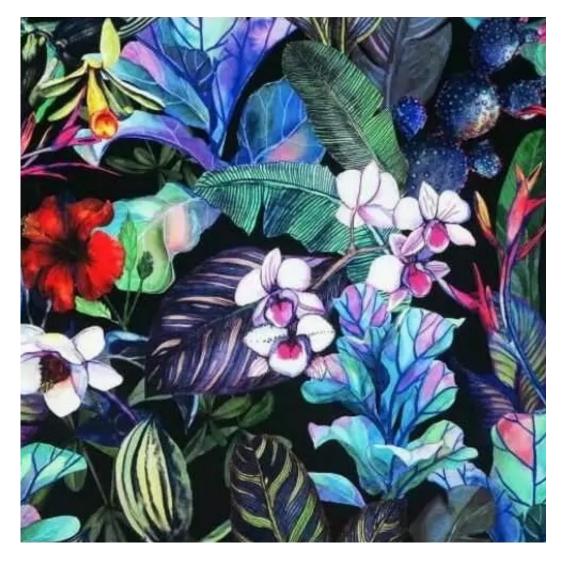

# **Product description**

Upholstered Bench with hanger Industrial style LGM-163 PATTERN-VELVET-12  $\mid$  Width: 70 cm - 200 cm  $\mid$  Height: 40 cm - 50 cm  $\mid$  Depth: 30 cm - 40 cm  $\mid$ 

Technical data

Product-Code:

| LGM-163                 |  |  |  |
|-------------------------|--|--|--|
| Catalogue number:       |  |  |  |
| 24180                   |  |  |  |
|                         |  |  |  |
| Condition:              |  |  |  |
| New                     |  |  |  |
|                         |  |  |  |
| Bench width:            |  |  |  |
| 70 cm - 200 cm          |  |  |  |
| Choose from parameter   |  |  |  |
| Bench height:           |  |  |  |
|                         |  |  |  |
| 40 cm - 50 cm           |  |  |  |
| Choose from parameter   |  |  |  |
| Bench depth:            |  |  |  |
| 30 cm - 40 cm           |  |  |  |
| Choose from parameter   |  |  |  |
|                         |  |  |  |
| Number of hangers:      |  |  |  |
| 3 - 6                   |  |  |  |
| Choose from parameter   |  |  |  |
|                         |  |  |  |
| Type of fabric:         |  |  |  |
| Choose from parameter   |  |  |  |
|                         |  |  |  |
| Type of fabric (Photo): |  |  |  |
| PATTERN-VELVET-12       |  |  |  |
|                         |  |  |  |
|                         |  |  |  |
|                         |  |  |  |

Height: 40 cm , 45 cm , 50 cm Depth: 30 cm , 35 cm , 40 cm Hanger height: 190 cm Number of hangers: 3 , 4 , 5 , 6 Hanger panel side: Left , Right

Type of fabric: PATTERN-VELVET-12 (Photo), ANDRE-1300, ANDRE-1301, ANDRE-1302, ANDRE-1303, ANDRE-1304, ANDRE-1305, ANDRE-1306, ANDRE-1307, ANDRE-1308, ANDRE-1309, ANDRE-1310, ART-DECO-VELVET-01, ART-DECO-VELVET-02, ART-DECO-VELVET-03, ART-DECO-VELVET-04, ART-DECO-VELVET-05, ART-DECO-VELVET-06, ART-DECO-VELVET-07, ART-DECO-VELVET-08, ART-DECO-VELVET-09, ART-DECO-VELVET-10...11 (write a comment in order), ATOS-111, ATOS-112, ATOS-113, ATOS-114, ATOS-115, ATOS-116, ATOS-117, ATOS-118, ATOS-119, ATOS-120...126 (write a comment in order), AURORA-2480, AURORA-2481, AURORA-2482, AURORA-2483, AURORA-2484, AURORA-2485, AURORA-2486, AURORA-2487, AURORA-2488, AURORA-2489...2505 (write a comment in order), BALOO-2071, BALOO-2072, BALOO-2073, BALOO-2074, BALOO-2076, BALOO-2077, BALOO-2078, BALOO-2079, BALOO-2081, BALOO-2082...2089 (write a comment in order), BLACK-WHITE-VELVET-01, BLACK-WHITE-VELVET-02, BLACK-WHITE-VELVET-03, BLACK-WHITE-VELVET-03, BLACK-WHITE-VELVET-07, BLACK-WHITE-VELVET-08,