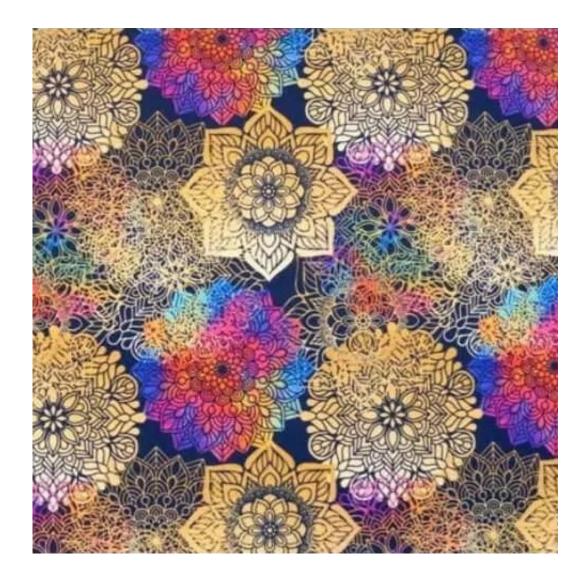

# **Product description**

Upholstered Bench with hanger Industrial style LGM-163 PATTERN-VELVET-12  $\mid$  Width: 70 cm - 200 cm  $\mid$  Height: 40 cm - 50 cm  $\mid$  Depth: 30 cm - 40 cm  $\mid$ 

Technical data

Product-Code:

| LGM-163                 |  |  |  |
|-------------------------|--|--|--|
| Catalogue number:       |  |  |  |
| 24180                   |  |  |  |
|                         |  |  |  |
| Condition:              |  |  |  |
| New                     |  |  |  |
|                         |  |  |  |
| Bench width:            |  |  |  |
| 70 cm - 200 cm          |  |  |  |
| Choose from parameter   |  |  |  |
| Bench height:           |  |  |  |
|                         |  |  |  |
| 40 cm - 50 cm           |  |  |  |
| Choose from parameter   |  |  |  |
| Bench depth:            |  |  |  |
| 30 cm - 40 cm           |  |  |  |
| Choose from parameter   |  |  |  |
|                         |  |  |  |
| Number of hangers:      |  |  |  |
| 3 - 6                   |  |  |  |
| Choose from parameter   |  |  |  |
|                         |  |  |  |
| Type of fabric:         |  |  |  |
| Choose from parameter   |  |  |  |
|                         |  |  |  |
| Type of fabric (Photo): |  |  |  |
| PATTERN-VELVET-12       |  |  |  |
|                         |  |  |  |
|                         |  |  |  |
|                         |  |  |  |

Height: 40 cm , 45 cm , 50 cm Depth: 30 cm , 35 cm , 40 cm Hanger height: 190 cm Number of hangers: 3 , 4 , 5 , 6 Hanger panel side: Left , Right

Type of fabric: PATTERN-VELVET-12 (Photo), ANDRE-1300, ANDRE-1301, ANDRE-1302, ANDRE-1303, ANDRE-1304, ANDRE-1305, ANDRE-1306, ANDRE-1307, ANDRE-1308, ANDRE-1309, ANDRE-1310, ART-DECO-VELVET-01, ART-DECO-VELVET-02, ART-DECO-VELVET-03, ART-DECO-VELVET-04, ART-DECO-VELVET-05, ART-DECO-VELVET-06, ART-DECO-VELVET-07, ART-DECO-VELVET-08, ART-DECO-VELVET-09, ART-DECO-VELVET-10...11 (write a comment in order), ATOS-111, ATOS-112, ATOS-113, ATOS-114, ATOS-115, ATOS-116, ATOS-117, ATOS-118, ATOS-119, ATOS-120...126 (write a comment in order), AURORA-2480, AURORA-2481, AURORA-2482, AURORA-2483, AURORA-2484, AURORA-2485, AURORA-2486, AURORA-2487, AURORA-2488, AURORA-2489...2505 (write a comment in order), BALOO-2071, BALOO-2072, BALOO-2073, BALOO-2074, BALOO-2076, BALOO-2077, BALOO-2078, BALOO-2079, BALOO-2081, BALOO-2082...2089 (write a comment in order), BLACK-WHITE-VELVET-01, BLACK-WHITE-VELVET-02, BLACK-WHITE-VELVET-03, BLACK-WHITE-VELVET-03, BLACK-WHITE-VELVET-07, BLACK-WHITE-VELVET-08,