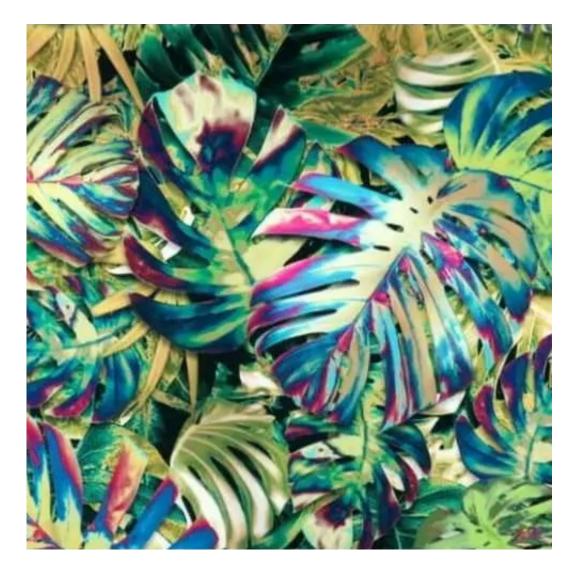

# **Product description**

Upholstered Bench with hanger Industrial style LGM-163 PATTERN-VELVET-12  $\mid$  Width: 70 cm - 200 cm  $\mid$  Height: 40 cm - 50 cm  $\mid$  Depth: 30 cm - 40 cm  $\mid$ 

Technical data

Product-Code:

| LGM-163                 |  |  |  |
|-------------------------|--|--|--|
| Catalogue number:       |  |  |  |
| 24180                   |  |  |  |
|                         |  |  |  |
| Condition:              |  |  |  |
| New                     |  |  |  |
|                         |  |  |  |
| Bench width:            |  |  |  |
| 70 cm - 200 cm          |  |  |  |
| Choose from parameter   |  |  |  |
| Bench height:           |  |  |  |
|                         |  |  |  |
| 40 cm - 50 cm           |  |  |  |
| Choose from parameter   |  |  |  |
| Bench depth:            |  |  |  |
| 30 cm - 40 cm           |  |  |  |
| Choose from parameter   |  |  |  |
|                         |  |  |  |
| Number of hangers:      |  |  |  |
| 3 - 6                   |  |  |  |
| Choose from parameter   |  |  |  |
|                         |  |  |  |
| Type of fabric:         |  |  |  |
| Choose from parameter   |  |  |  |
|                         |  |  |  |
| Type of fabric (Photo): |  |  |  |
| PATTERN-VELVET-12       |  |  |  |
|                         |  |  |  |
|                         |  |  |  |
|                         |  |  |  |

Height: 40 cm , 45 cm , 50 cm Depth: 30 cm , 35 cm , 40 cm Hanger height: 190 cm Number of hangers: 3 , 4 , 5 , 6 Hanger panel side: Left , Right

Type of fabric: PATTERN-VELVET-12 (Photo), ANDRE-1300, ANDRE-1301, ANDRE-1302, ANDRE-1303, ANDRE-1304, ANDRE-1305, ANDRE-1306, ANDRE-1307, ANDRE-1308, ANDRE-1309, ANDRE-1310, ART-DECO-VELVET-01, ART-DECO-VELVET-02, ART-DECO-VELVET-03, ART-DECO-VELVET-04, ART-DECO-VELVET-05, ART-DECO-VELVET-06, ART-DECO-VELVET-07, ART-DECO-VELVET-08, ART-DECO-VELVET-09, ART-DECO-VELVET-10...11 (write a comment in order), ATOS-111, ATOS-112, ATOS-113, ATOS-114, ATOS-115, ATOS-116, ATOS-117, ATOS-118, ATOS-119, ATOS-120...126 (write a comment in order), AURORA-2480, AURORA-2481, AURORA-2482, AURORA-2483, AURORA-2484, AURORA-2485, AURORA-2486, AURORA-2487, AURORA-2488, AURORA-2489...2505 (write a comment in order), BALOO-2071, BALOO-2072, BALOO-2073, BALOO-2074, BALOO-2076, BALOO-2077, BALOO-2078, BALOO-2079, BALOO-2081, BALOO-2082...2089 (write a comment in order), BLACK-WHITE-VELVET-01, BLACK-WHITE-VELVET-02, BLACK-WHITE-VELVET-03, BLACK-WHITE-VELVET-03, BLACK-WHITE-VELVET-07, BLACK-WHITE-VELVET-08,