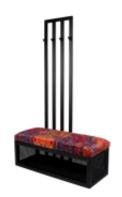

# Upholstered Bench with hanger Industrial style LGM-163 PATTERN-VELVET-12

| Number        | 24180            |
|---------------|------------------|
| Producer code | LGM-163          |
| Manufacturer  | Emra Wood Design |

# **Product description**

Upholstered Bench with hanger Industrial style LGM-163 PATTERN-VELVET-12  $\mid$  Width: 70 cm - 200 cm  $\mid$  Height: 40 cm - 50 cm  $\mid$  Depth: 30 cm - 40 cm  $\mid$ 

Technical data

### Upholstered Bench with hanger Industrial style LGM-163 PATTERN-VELVET-12

- · A functional and practical bench for hallway, living room, bedroom, dressing room, bathroom, reception and office
- Some bench models have a practical shelf for shoes
- The frame and upholstery are made of the highest quality materials
- Production of the bench according to customer requirements

#### **Product features**

- Very high-quality and precise workmanship directly from the manufacturer
- The bench features an interchangeable seat to adapt the product to the future appearance of the room
- The bench does not require self-assembly and is delivered to the customer in its entirety
- Take a look at our fabric palette for more options
- We are at your disposal if you have any questions about the product
- By purchasing a product, you are buying a non-prefabricated item made according to specifications (selection of color, upholstery, materials, etc.)