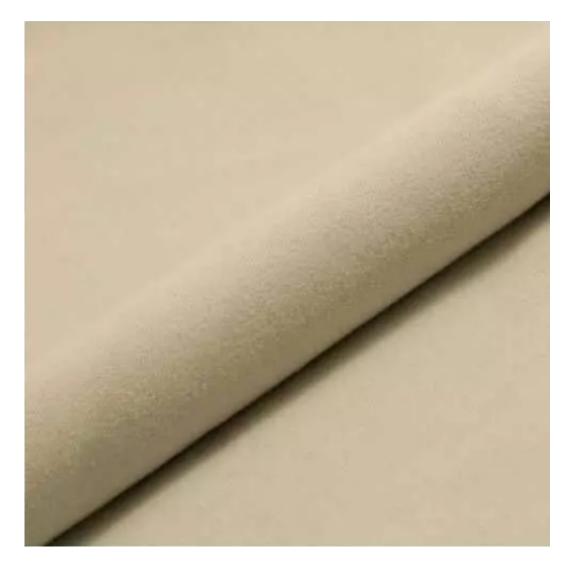

# **Product description**

Upholstered Bench with hanger Industrial style LGM-163 PATTERN-VELVET-12  $\mid$  Width: 70 cm - 200 cm  $\mid$  Height: 40 cm - 50 cm  $\mid$  Depth: 30 cm - 40 cm  $\mid$ 

Technical data

Product-Code:

| LGM-163                 |  |  |  |
|-------------------------|--|--|--|
| Catalogue number:       |  |  |  |
| 24180                   |  |  |  |
|                         |  |  |  |
| Condition:              |  |  |  |
| New                     |  |  |  |
|                         |  |  |  |
| Bench width:            |  |  |  |
| 70 cm - 200 cm          |  |  |  |
| Choose from parameter   |  |  |  |
| Bench height:           |  |  |  |
|                         |  |  |  |
| 40 cm - 50 cm           |  |  |  |
| Choose from parameter   |  |  |  |
| Bench depth:            |  |  |  |
| 30 cm - 40 cm           |  |  |  |
| Choose from parameter   |  |  |  |
|                         |  |  |  |
| Number of hangers:      |  |  |  |
| 3 - 6                   |  |  |  |
| Choose from parameter   |  |  |  |
|                         |  |  |  |
| Type of fabric:         |  |  |  |
| Choose from parameter   |  |  |  |
|                         |  |  |  |
| Type of fabric (Photo): |  |  |  |
| PATTERN-VELVET-12       |  |  |  |
|                         |  |  |  |
|                         |  |  |  |
|                         |  |  |  |

Height: 40 cm , 45 cm , 50 cm Depth: 30 cm , 35 cm , 40 cm Hanger height: 190 cm Number of hangers: 3 , 4 , 5 , 6 Hanger panel side: Left , Right

Type of fabric: PATTERN-VELVET-12 (Photo), ANDRE-1300, ANDRE-1301, ANDRE-1302, ANDRE-1303, ANDRE-1304, ANDRE-1305, ANDRE-1306, ANDRE-1307, ANDRE-1308, ANDRE-1309, ANDRE-1310, ART-DECO-VELVET-01, ART-DECO-VELVET-02, ART-DECO-VELVET-03, ART-DECO-VELVET-04, ART-DECO-VELVET-05, ART-DECO-VELVET-06, ART-DECO-VELVET-07, ART-DECO-VELVET-08, ART-DECO-VELVET-09, ART-DECO-VELVET-10...11 (write a comment in order), ATOS-111, ATOS-112, ATOS-113, ATOS-114, ATOS-115, ATOS-116, ATOS-117, ATOS-118, ATOS-119, ATOS-120...126 (write a comment in order), AURORA-2480, AURORA-2481, AURORA-2482, AURORA-2483, AURORA-2484, AURORA-2485, AURORA-2486, AURORA-2487, AURORA-2488, AURORA-2489...2505 (write a comment in order), BALOO-2071, BALOO-2072, BALOO-2073, BALOO-2074, BALOO-2076, BALOO-2077, BALOO-2078, BALOO-2079, BALOO-2081, BALOO-2082...2089 (write a comment in order), BLACK-WHITE-VELVET-01, BLACK-WHITE-VELVET-02, BLACK-WHITE-VELVET-03, BLACK-WHITE-VELVET-03, BLACK-WHITE-VELVET-07, BLACK-WHITE-VELVET-08,