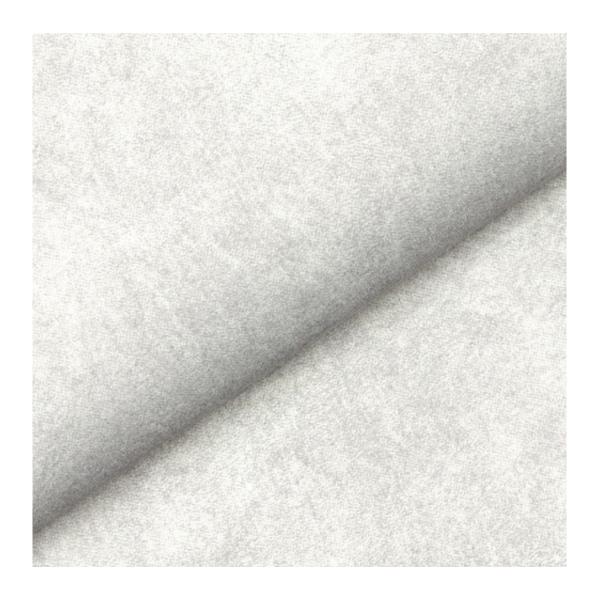

# **Product description**

Upholstered Bench with hanger Industrial style LGM-163 PATTERN-VELVET-12  $\mid$  Width: 70 cm - 200 cm  $\mid$  Height: 40 cm - 50 cm  $\mid$  Depth: 30 cm - 40 cm  $\mid$ 

Technical data

Height: 40 cm , 45 cm , 50 cm Depth: 30 cm , 35 cm , 40 cm Hanger height: 190 cm Number of hangers: 3 , 4 , 5 , 6 Hanger panel side: Left , Right

Type of fabric: PATTERN-VELVET-12 (Photo), ANDRE-1300, ANDRE-1301, ANDRE-1302, ANDRE-1303, ANDRE-1304, ANDRE-1305, ANDRE-1306, ANDRE-1307, ANDRE-1308, ANDRE-1309, ANDRE-1310, ART-DECO-VELVET-01, ART-DECO-VELVET-02, ART-DECO-VELVET-03, ART-DECO-VELVET-04, ART-DECO-VELVET-05, ART-DECO-VELVET-06, ART-DECO-VELVET-07, ART-DECO-VELVET-08, ART-DECO-VELVET-09, ART-DECO-VELVET-10...11 (write a comment in order), ATOS-111, ATOS-112, ATOS-113, ATOS-114, ATOS-115, ATOS-116, ATOS-117, ATOS-118, ATOS-119, ATOS-120...126 (write a comment in order), AURORA-2480, AURORA-2481, AURORA-2482, AURORA-2483, AURORA-2484, AURORA-2485, AURORA-2486, AURORA-2487, AURORA-2488, AURORA-2489...2505 (write a comment in order), BALOO-2071, BALOO-2072, BALOO-2073, BALOO-2074, BALOO-2076, BALOO-2077, BALOO-2078, BALOO-2079, BALOO-2081, BALOO-2082...2089 (write a comment in order), BLACK-WHITE-VELVET-01, BLACK-WHITE-VELVET-02, BLACK-WHITE-VELVET-03, BLACK-WHITE-VELVET-03, BLACK-WHITE-VELVET-07, BLACK-WHITE-VELVET-08,