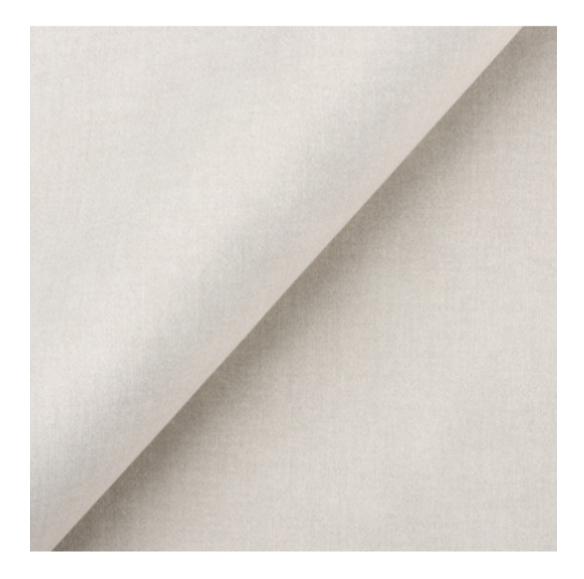

# **Product description**

Upholstered Bench with hanger Industrial style LGM-163 PATTERN-VELVET-12  $\mid$  Width: 70 cm - 200 cm  $\mid$  Height: 40 cm - 50 cm  $\mid$  Depth: 30 cm - 40 cm  $\mid$ 

Technical data

Product-Code:

| LGM-163                 |  |  |  |
|-------------------------|--|--|--|
| Catalogue number:       |  |  |  |
| 24180                   |  |  |  |
|                         |  |  |  |
| Condition:              |  |  |  |
| New                     |  |  |  |
|                         |  |  |  |
| Bench width:            |  |  |  |
| 70 cm - 200 cm          |  |  |  |
| Choose from parameter   |  |  |  |
| Bench height:           |  |  |  |
|                         |  |  |  |
| 40 cm - 50 cm           |  |  |  |
| Choose from parameter   |  |  |  |
| Bench depth:            |  |  |  |
| 30 cm - 40 cm           |  |  |  |
| Choose from parameter   |  |  |  |
|                         |  |  |  |
| Number of hangers:      |  |  |  |
| 3 - 6                   |  |  |  |
| Choose from parameter   |  |  |  |
|                         |  |  |  |
| Type of fabric:         |  |  |  |
| Choose from parameter   |  |  |  |
|                         |  |  |  |
| Type of fabric (Photo): |  |  |  |
| PATTERN-VELVET-12       |  |  |  |
|                         |  |  |  |
|                         |  |  |  |
|                         |  |  |  |

Height: 40 cm , 45 cm , 50 cm Depth: 30 cm , 35 cm , 40 cm Hanger height: 190 cm Number of hangers: 3 , 4 , 5 , 6 Hanger panel side: Left , Right

Type of fabric: PATTERN-VELVET-12 (Photo), ANDRE-1300, ANDRE-1301, ANDRE-1302, ANDRE-1303, ANDRE-1304, ANDRE-1305, ANDRE-1306, ANDRE-1307, ANDRE-1308, ANDRE-1309, ANDRE-1310, ART-DECO-VELVET-01, ART-DECO-VELVET-02, ART-DECO-VELVET-03, ART-DECO-VELVET-04, ART-DECO-VELVET-05, ART-DECO-VELVET-06, ART-DECO-VELVET-07, ART-DECO-VELVET-08, ART-DECO-VELVET-09, ART-DECO-VELVET-10...11 (write a comment in order), ATOS-111, ATOS-112, ATOS-113, ATOS-114, ATOS-115, ATOS-116, ATOS-117, ATOS-118, ATOS-119, ATOS-120...126 (write a comment in order), AURORA-2480, AURORA-2481, AURORA-2482, AURORA-2483, AURORA-2484, AURORA-2485, AURORA-2486, AURORA-2487, AURORA-2488, AURORA-2489...2505 (write a comment in order), BALOO-2071, BALOO-2072, BALOO-2073, BALOO-2074, BALOO-2076, BALOO-2077, BALOO-2078, BALOO-2079, BALOO-2081, BALOO-2082...2089 (write a comment in order), BLACK-WHITE-VELVET-01, BLACK-WHITE-VELVET-02, BLACK-WHITE-VELVET-03, BLACK-WHITE-VELVET-03, BLACK-WHITE-VELVET-07, BLACK-WHITE-VELVET-08,