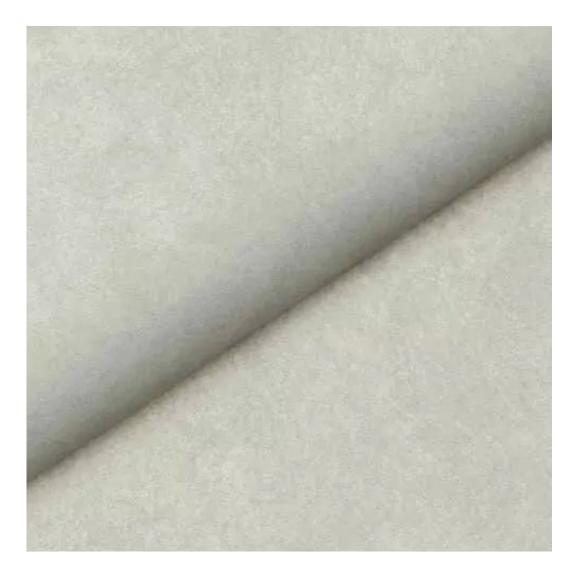

# **Product description**

Upholstered Bench with hanger Industrial style LGM-163 PATTERN-VELVET-12  $\mid$  Width: 70 cm - 200 cm  $\mid$  Height: 40 cm - 50 cm  $\mid$  Depth: 30 cm - 40 cm  $\mid$ 

Technical data

Height: 40 cm , 45 cm , 50 cm Depth: 30 cm , 35 cm , 40 cm Hanger height: 190 cm Number of hangers: 3 , 4 , 5 , 6 Hanger panel side: Left , Right

Type of fabric: PATTERN-VELVET-12 (Photo), ANDRE-1300, ANDRE-1301, ANDRE-1302, ANDRE-1303, ANDRE-1304, ANDRE-1305, ANDRE-1306, ANDRE-1307, ANDRE-1308, ANDRE-1309, ANDRE-1310, ART-DECO-VELVET-01, ART-DECO-VELVET-02, ART-DECO-VELVET-03, ART-DECO-VELVET-04, ART-DECO-VELVET-05, ART-DECO-VELVET-06, ART-DECO-VELVET-07, ART-DECO-VELVET-08, ART-DECO-VELVET-09, ART-DECO-VELVET-10...11 (write a comment in order), ATOS-111, ATOS-112, ATOS-113, ATOS-114, ATOS-115, ATOS-116, ATOS-117, ATOS-118, ATOS-119, ATOS-120...126 (write a comment in order), AURORA-2480, AURORA-2481, AURORA-2482, AURORA-2483, AURORA-2484, AURORA-2485, AURORA-2486, AURORA-2487, AURORA-2488, AURORA-2489...2505 (write a comment in order), BALOO-2071, BALOO-2072, BALOO-2073, BALOO-2074, BALOO-2076, BALOO-2077, BALOO-2078, BALOO-2079, BALOO-2081, BALOO-2082...2089 (write a comment in order), BLACK-WHITE-VELVET-01, BLACK-WHITE-VELVET-02, BLACK-WHITE-VELVET-03, BLACK-WHITE-VELVET-03, BLACK-WHITE-VELVET-07, BLACK-WHITE-VELVET-08,