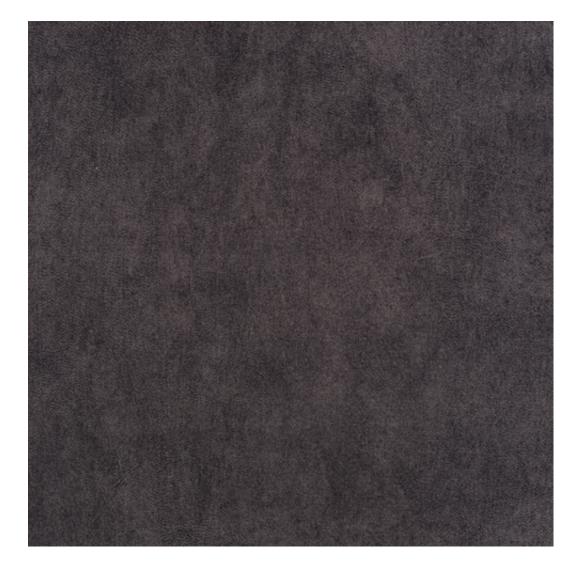

# **Product description**

Upholstered Bench with hanger Industrial style LGM-163 PATTERN-VELVET-12  $\mid$  Width: 70 cm - 200 cm  $\mid$  Height: 40 cm - 50 cm  $\mid$  Depth: 30 cm - 40 cm  $\mid$ 

Technical data

Product-Code:

| LGM-163                 |  |  |  |
|-------------------------|--|--|--|
| Catalogue number:       |  |  |  |
| 24180                   |  |  |  |
|                         |  |  |  |
| Condition:              |  |  |  |
| New                     |  |  |  |
|                         |  |  |  |
| Bench width:            |  |  |  |
| 70 cm - 200 cm          |  |  |  |
| Choose from parameter   |  |  |  |
| Bench height:           |  |  |  |
|                         |  |  |  |
| 40 cm - 50 cm           |  |  |  |
| Choose from parameter   |  |  |  |
| Bench depth:            |  |  |  |
| 30 cm - 40 cm           |  |  |  |
| Choose from parameter   |  |  |  |
|                         |  |  |  |
| Number of hangers:      |  |  |  |
| 3 - 6                   |  |  |  |
| Choose from parameter   |  |  |  |
|                         |  |  |  |
| Type of fabric:         |  |  |  |
| Choose from parameter   |  |  |  |
|                         |  |  |  |
| Type of fabric (Photo): |  |  |  |
| PATTERN-VELVET-12       |  |  |  |
|                         |  |  |  |
|                         |  |  |  |
|                         |  |  |  |

Height: 40 cm , 45 cm , 50 cm Depth: 30 cm , 35 cm , 40 cm Hanger height: 190 cm Number of hangers: 3 , 4 , 5 , 6 Hanger panel side: Left , Right

Type of fabric: PATTERN-VELVET-12 (Photo), ANDRE-1300, ANDRE-1301, ANDRE-1302, ANDRE-1303, ANDRE-1304, ANDRE-1305, ANDRE-1306, ANDRE-1307, ANDRE-1308, ANDRE-1309, ANDRE-1310, ART-DECO-VELVET-01, ART-DECO-VELVET-02, ART-DECO-VELVET-03, ART-DECO-VELVET-04, ART-DECO-VELVET-05, ART-DECO-VELVET-06, ART-DECO-VELVET-07, ART-DECO-VELVET-08, ART-DECO-VELVET-09, ART-DECO-VELVET-10...11 (write a comment in order), ATOS-111, ATOS-112, ATOS-113, ATOS-114, ATOS-115, ATOS-116, ATOS-117, ATOS-118, ATOS-119, ATOS-120...126 (write a comment in order), AURORA-2480, AURORA-2481, AURORA-2482, AURORA-2483, AURORA-2484, AURORA-2485, AURORA-2486, AURORA-2487, AURORA-2488, AURORA-2489...2505 (write a comment in order), BALOO-2071, BALOO-2072, BALOO-2073, BALOO-2074, BALOO-2076, BALOO-2077, BALOO-2078, BALOO-2079, BALOO-2081, BALOO-2082...2089 (write a comment in order), BLACK-WHITE-VELVET-01, BLACK-WHITE-VELVET-02, BLACK-WHITE-VELVET-03, BLACK-WHITE-VELVET-03, BLACK-WHITE-VELVET-07, BLACK-WHITE-VELVET-08,