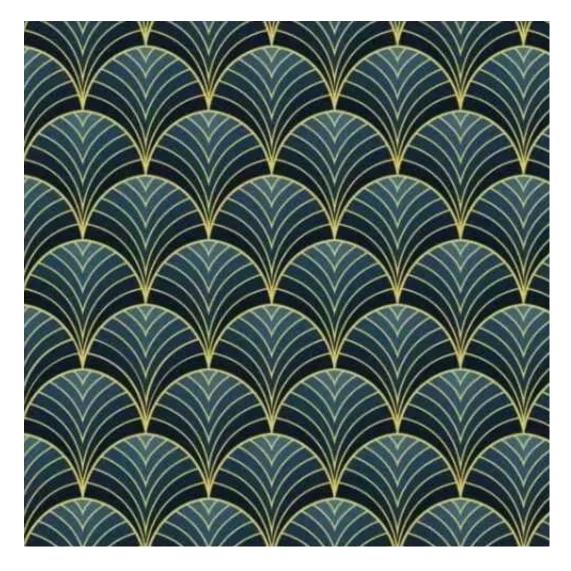

# **Product description**

Upholstered Bench with hanger Industrial style LGM-163 PATTERN-VELVET-12  $\mid$  Width: 70 cm - 200 cm  $\mid$  Height: 40 cm - 50 cm  $\mid$  Depth: 30 cm - 40 cm  $\mid$ 

Technical data

Product-Code:

| LGM-163                 |  |  |  |
|-------------------------|--|--|--|
| Catalogue number:       |  |  |  |
| 24180                   |  |  |  |
|                         |  |  |  |
| Condition:              |  |  |  |
| New                     |  |  |  |
|                         |  |  |  |
| Bench width:            |  |  |  |
| 70 cm - 200 cm          |  |  |  |
| Choose from parameter   |  |  |  |
| Bench height:           |  |  |  |
|                         |  |  |  |
| 40 cm - 50 cm           |  |  |  |
| Choose from parameter   |  |  |  |
| Bench depth:            |  |  |  |
| 30 cm - 40 cm           |  |  |  |
| Choose from parameter   |  |  |  |
|                         |  |  |  |
| Number of hangers:      |  |  |  |
| 3 - 6                   |  |  |  |
| Choose from parameter   |  |  |  |
|                         |  |  |  |
| Type of fabric:         |  |  |  |
| Choose from parameter   |  |  |  |
|                         |  |  |  |
| Type of fabric (Photo): |  |  |  |
| PATTERN-VELVET-12       |  |  |  |
|                         |  |  |  |
|                         |  |  |  |
|                         |  |  |  |

Height: 40 cm , 45 cm , 50 cm Depth: 30 cm , 35 cm , 40 cm Hanger height: 190 cm Number of hangers: 3 , 4 , 5 , 6 Hanger panel side: Left , Right

Type of fabric: PATTERN-VELVET-12 (Photo), ANDRE-1300, ANDRE-1301, ANDRE-1302, ANDRE-1303, ANDRE-1304, ANDRE-1305, ANDRE-1306, ANDRE-1307, ANDRE-1308, ANDRE-1309, ANDRE-1310, ART-DECO-VELVET-01, ART-DECO-VELVET-02, ART-DECO-VELVET-03, ART-DECO-VELVET-04, ART-DECO-VELVET-05, ART-DECO-VELVET-06, ART-DECO-VELVET-07, ART-DECO-VELVET-08, ART-DECO-VELVET-09, ART-DECO-VELVET-10...11 (write a comment in order), ATOS-111, ATOS-112, ATOS-113, ATOS-114, ATOS-115, ATOS-116, ATOS-117, ATOS-118, ATOS-119, ATOS-120...126 (write a comment in order), AURORA-2480, AURORA-2481, AURORA-2482, AURORA-2483, AURORA-2484, AURORA-2485, AURORA-2486, AURORA-2487, AURORA-2488, AURORA-2489...2505 (write a comment in order), BALOO-2071, BALOO-2072, BALOO-2073, BALOO-2074, BALOO-2076, BALOO-2077, BALOO-2078, BALOO-2079, BALOO-2081, BALOO-2082...2089 (write a comment in order), BLACK-WHITE-VELVET-01, BLACK-WHITE-VELVET-02, BLACK-WHITE-VELVET-03, BLACK-WHITE-VELVET-03, BLACK-WHITE-VELVET-07, BLACK-WHITE-VELVET-08,