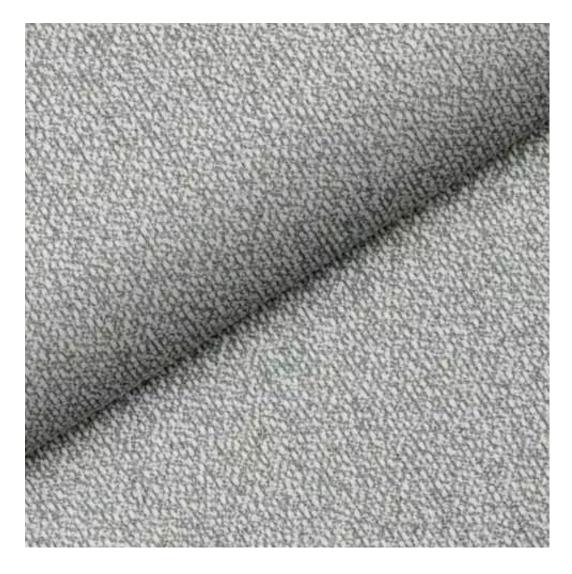

Product-Code:

| LGM-163                 |  |
|-------------------------|--|
| Catalogue number:       |  |
| 24179                   |  |
| Condition:              |  |
| New .                   |  |
|                         |  |
| Bench width:            |  |
| 70 cm - 200 cm          |  |
| Choose from parameter   |  |
|                         |  |
| Bench height:           |  |
| 40 cm - 50 cm           |  |
| Choose from parameter   |  |
|                         |  |
| Bench depth:            |  |
| 30 cm - 40 cm           |  |
| Choose from parameter   |  |
| Number of hangers:      |  |
| 3 - 6                   |  |
| Choose from parameter   |  |
|                         |  |
| Type of fabric:         |  |
| Choose from parameter   |  |
| Type of fabric (Photo): |  |
| HAMILTON-2812           |  |
|                         |  |
|                         |  |
|                         |  |

Height: 40 cm , 45 cm , 50 cm Depth: 30 cm , 35 cm , 40 cm Hanger height: 190 cm Number of hangers: 3 , 4 , 5 , 6 Hanger panel side: Left , Right

Type of fabric: HAMILTON-2812 (Photo), ANDRE-1300, ANDRE-1301, ANDRE-1302, ANDRE-1303, ANDRE-1304, ANDRE-1305, ANDRE-1306, ANDRE-1307, ANDRE-1308, ANDRE-1309, ANDRE-1310, ART-DECO-VELVET-01, ART-DECO-VELVET-02, ART-DECO-VELVET-03, ART-DECO-VELVET-04, ART-DECO-VELVET-05, ART-DECO-VELVET-06, ART-DECO-VELVET-07, ART-DECO-VELVET-08, ART-DECO-VELVET-09, ART-DECO-VELVET-10...11 (write a comment in order), ATOS-111, ATOS-112, ATOS-113, ATOS-114, ATOS-115, ATOS-116, ATOS-117, ATOS-118, ATOS-119, ATOS-120...126 (write a comment in order), AURORA-2480, AURORA-2481, AURORA-2482, AURORA-2483, AURORA-2484, AURORA-2485, AURORA-2486, AURORA-2487, AURORA-2488, AURORA-2489...2505 (write a comment in order), BALOO-2071, BALOO-2072, BALOO-2073, BALOO-2074, BALOO-2076, BALOO-2077, BALOO-2078, BALOO-2079, BALOO-2081, BALOO-2082...2089 (write a comment in order), BLACK-WHITE-VELVET-01, BLACK-WHITE-VELVET-03, BLACK-WHITE-VELVET-03, BLACK-WHITE-VELVET-03, BLACK-WHITE-VELVET-07, BLACK-WHITE-VELVET-08,