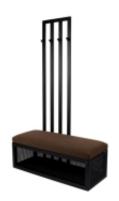

# Upholstered Bench with hanger Industrial style LGM-163 HAMILTON-2812

| Number        | 24179            |
|---------------|------------------|
| Producer code | LGM-163          |
| Manufacturer  | Emra Wood Design |

# **Product description**

Upholstered Bench with hanger Industrial style LGM-163 HAMILTON-2812  $\mid$  Width: 70 cm - 200 cm  $\mid$  Height: 40 cm - 50 cm  $\mid$  Depth: 30 cm - 40 cm  $\mid$ 

Technical data

## Upholstered Bench with hanger Industrial style LGM-163 HAMILTON-2812

- · A functional and practical bench for hallway, living room, bedroom, dressing room, bathroom, reception and office
- Some bench models have a practical shelf for shoes
- The frame and upholstery are made of the highest quality materials
- Production of the bench according to customer requirements

#### **Product features**

- Very high-quality and precise workmanship directly from the manufacturer
- The bench features an interchangeable seat to adapt the product to the future appearance of the room
- The bench does not require self-assembly and is delivered to the customer in its entirety
- Take a look at our fabric palette for more options
- We are at your disposal if you have any questions about the product
- By purchasing a product, you are buying a non-prefabricated item made according to specifications (selection of color, upholstery, materials, etc.)