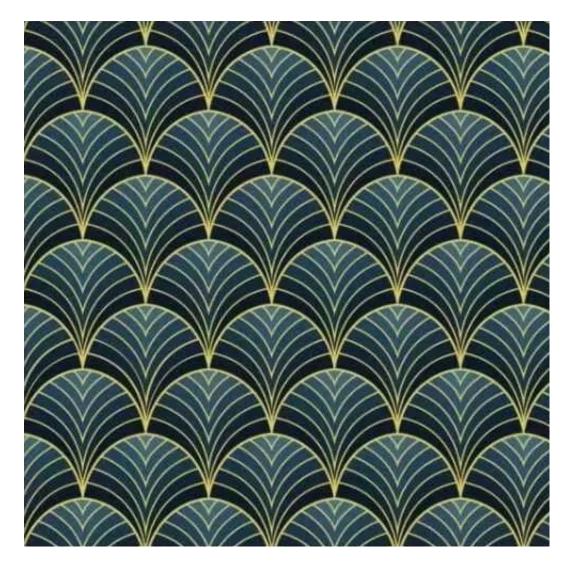

Product-Code:

| LGM-163                 |  |
|-------------------------|--|
| Catalogue number:       |  |
| 24179                   |  |
| Condition:              |  |
| New .                   |  |
|                         |  |
| Bench width:            |  |
| 70 cm - 200 cm          |  |
| Choose from parameter   |  |
|                         |  |
| Bench height:           |  |
| 40 cm - 50 cm           |  |
| Choose from parameter   |  |
|                         |  |
| Bench depth:            |  |
| 30 cm - 40 cm           |  |
| Choose from parameter   |  |
| Number of hangers:      |  |
| 3 - 6                   |  |
| Choose from parameter   |  |
|                         |  |
| Type of fabric:         |  |
| Choose from parameter   |  |
| Type of fabric (Photo): |  |
| HAMILTON-2812           |  |
|                         |  |
|                         |  |
|                         |  |

FLORENCE-ECO-LEATHER

FLOWER-VELVET

FUSHION-ECO-LEATHER

GEODY

**HAMILTON** 

**HEXAGON-VELVET** 

HOLD-ME

**HUSK-VELVET** 

Height: 40 cm , 45 cm , 50 cm Depth: 30 cm , 35 cm , 40 cm Hanger height: 190 cm Number of hangers: 3 , 4 , 5 , 6 Hanger panel side: Left , Right

Type of fabric: HAMILTON-2812 (Photo), ANDRE-1300, ANDRE-1301, ANDRE-1302, ANDRE-1303, ANDRE-1304, ANDRE-1305, ANDRE-1306, ANDRE-1307, ANDRE-1308, ANDRE-1309, ANDRE-1310, ART-DECO-VELVET-01, ART-DECO-VELVET-02, ART-DECO-VELVET-03, ART-DECO-VELVET-04, ART-DECO-VELVET-05, ART-DECO-VELVET-06, ART-DECO-VELVET-07, ART-DECO-VELVET-08, ART-DECO-VELVET-09, ART-DECO-VELVET-10...11 (write a comment in order), ATOS-111, ATOS-112, ATOS-113, ATOS-114, ATOS-115, ATOS-116, ATOS-117, ATOS-118, ATOS-119, ATOS-120...126 (write a comment in order), AURORA-2480, AURORA-2481, AURORA-2482, AURORA-2483, AURORA-2484, AURORA-2485, AURORA-2486, AURORA-2487, AURORA-2488, AURORA-2489...2505 (write a comment in order), BALOO-2071, BALOO-2072, BALOO-2073, BALOO-2074, BALOO-2076, BALOO-2077, BALOO-2078, BALOO-2079, BALOO-2081, BALOO-2082...2089 (write a comment in order), BLACK-WHITE-VELVET-01, BLACK-WHITE-VELVET-03, BLACK-WHITE-VELVET-03, BLACK-WHITE-VELVET-03, BLACK-WHITE-VELVET-07, BLACK-WHITE-VELVET-08,