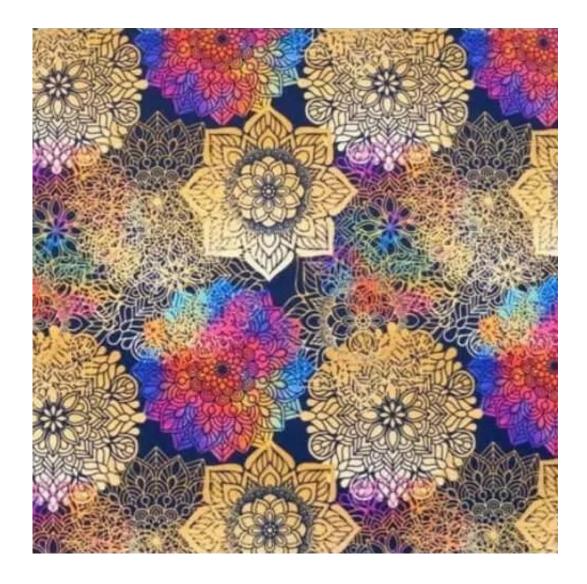

# **Product description**

Upholstered Bench with hanger Industrial style LGM-163 HAMILTON-2812  $\mid$  Width: 70 cm - 200 cm  $\mid$  Height: 40 cm - 50 cm  $\mid$  Depth: 30 cm - 40 cm  $\mid$ 

Technical data

Product-Code:

| LGM-163                 |  |
|-------------------------|--|
| Catalogue number:       |  |
| 24179                   |  |
| Condition:              |  |
| New .                   |  |
|                         |  |
| Bench width:            |  |
| 70 cm - 200 cm          |  |
| Choose from parameter   |  |
|                         |  |
| Bench height:           |  |
| 40 cm - 50 cm           |  |
| Choose from parameter   |  |
|                         |  |
| Bench depth:            |  |
| 30 cm - 40 cm           |  |
| Choose from parameter   |  |
| Number of hangers:      |  |
| 3 - 6                   |  |
| Choose from parameter   |  |
|                         |  |
| Type of fabric:         |  |
| Choose from parameter   |  |
| Type of fabric (Photo): |  |
| HAMILTON-2812           |  |
|                         |  |
|                         |  |
|                         |  |

FLORENCE-ECO-LEATHER

FLOWER-VELVET

FUSHION-ECO-LEATHER

GEODY

**HAMILTON** 

**HEXAGON-VELVET** 

HOLD-ME

**HUSK-VELVET** 