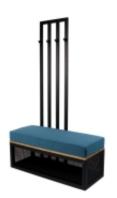

# Upholstered Bench with hanger Industrial style LGM-162 HAMILTON-2811

| Number        | 24178            |
|---------------|------------------|
| Producer code | LGM-162          |
| Manufacturer  | Emra Wood Design |

# **Product description**

Upholstered Bench with hanger Industrial style LGM-162 HAMILTON-2811  $\mid$  Width: 70 cm - 200 cm  $\mid$  Height: 40 cm - 50 cm  $\mid$  Depth: 30 cm - 40 cm  $\mid$ 

Technical data

## Upholstered Bench with hanger Industrial style LGM-162 HAMILTON-2811

- · A functional and practical bench for hallway, living room, bedroom, dressing room, bathroom, reception and office
- Some bench models have a practical shelf for shoes
- The frame and upholstery are made of the highest quality materials
- Production of the bench according to customer requirements

#### **Product features**

- Very high-quality and precise workmanship directly from the manufacturer
- The bench features an interchangeable seat to adapt the product to the future appearance of the room
- The bench does not require self-assembly and is delivered to the customer in its entirety
- Take a look at our fabric palette for more options
- We are at your disposal if you have any questions about the product
- By purchasing a product, you are buying a non-prefabricated item made according to specifications (selection of color, upholstery, materials, etc.)