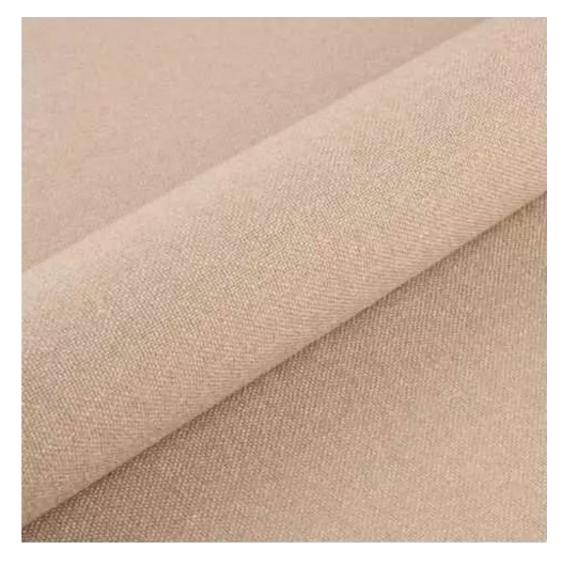

# **Product description**

Upholstered Bench with hanger Industrial style LGM-162 HAMILTON-2811  $\mid$  Width: 70 cm - 200 cm  $\mid$  Height: 40 cm - 50 cm  $\mid$  Depth: 30 cm - 40 cm  $\mid$ 

Technical data

Product-Code:

| LGM-162                 |  |
|-------------------------|--|
| Catalogue number:       |  |
| 24178                   |  |
| Condition:              |  |
| New .                   |  |
| New                     |  |
| Bench width:            |  |
| 70 cm - 200 cm          |  |
| Choose from parameter   |  |
|                         |  |
| Bench height:           |  |
| 40 cm - 50 cm           |  |
| Choose from parameter   |  |
|                         |  |
| Bench depth:            |  |
| 30 cm - 40 cm           |  |
| Choose from parameter   |  |
|                         |  |
| Number of hangers:      |  |
| 3 - 6                   |  |
| Choose from parameter   |  |
| Towns of follows        |  |
| Type of fabric:         |  |
| Choose from parameter   |  |
| Type of fabric (Photo): |  |
| HAMILTON-2811           |  |
|                         |  |
|                         |  |
|                         |  |

Height: 40 cm , 45 cm , 50 cm Depth: 30 cm , 35 cm , 40 cm Hanger height: 190 cm Number of hangers: 3 , 4 , 5 , 6 Hanger panel side: Left , Right

Type of fabric: HAMILTON-2811 (Photo), ANDRE-1300, ANDRE-1301, ANDRE-1302, ANDRE-1303, ANDRE-1304, ANDRE-1305, ANDRE-1306, ANDRE-1307, ANDRE-1308, ANDRE-1309, ANDRE-1310, ART-DECO-VELVET-01, ART-DECO-VELVET-02, ART-DECO-VELVET-03, ART-DECO-VELVET-04, ART-DECO-VELVET-05, ART-DECO-VELVET-06, ART-DECO-VELVET-07, ART-DECO-VELVET-08, ART-DECO-VELVET-09, ART-DECO-VELVET-10...11 (write a comment in order), ATOS-111, ATOS-112, ATOS-113, ATOS-114, ATOS-115, ATOS-116, ATOS-117, ATOS-118, ATOS-119, ATOS-120...126 (write a comment in order), AURORA-2480, AURORA-2481, AURORA-2482, AURORA-2483, AURORA-2484, AURORA-2485, AURORA-2486, AURORA-2487, AURORA-2488, AURORA-2489...2505 (write a comment in order), BALOO-2071, BALOO-2072, BALOO-2073, BALOO-2074, BALOO-2076, BALOO-2077, BALOO-2078, BALOO-2079, BALOO-2081, BALOO-2082...2089 (write a comment in order), BLACK-WHITE-VELVET-01, BLACK-WHITE-VELVET-03, BLACK-WHITE-VELVET-03, BLACK-WHITE-VELVET-03, BLACK-WHITE-VELVET-07, BLACK-WHITE-VELVET-08,