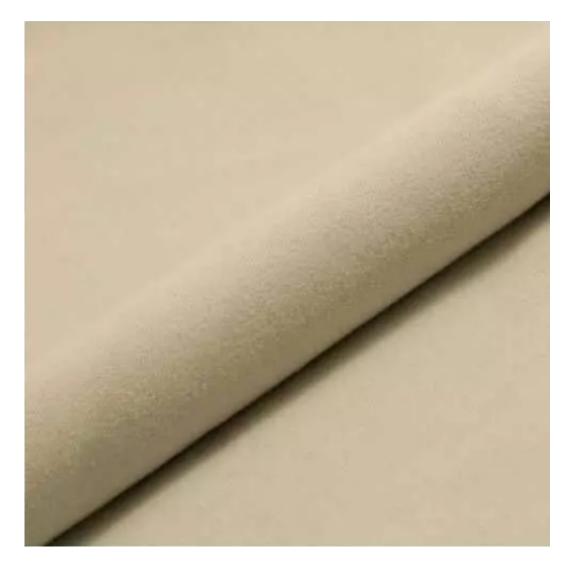

# **Product description**

Upholstered Bench with hanger Industrial style LGM-162 HAMILTON-2811  $\mid$  Width: 70 cm - 200 cm  $\mid$  Height: 40 cm - 50 cm  $\mid$  Depth: 30 cm - 40 cm  $\mid$ 

Technical data

Product-Code:

| LGM-162                 |  |
|-------------------------|--|
| Catalogue number:       |  |
| 24178                   |  |
| Condition:              |  |
| New .                   |  |
| New                     |  |
| Bench width:            |  |
| 70 cm - 200 cm          |  |
| Choose from parameter   |  |
|                         |  |
| Bench height:           |  |
| 40 cm - 50 cm           |  |
| Choose from parameter   |  |
|                         |  |
| Bench depth:            |  |
| 30 cm - 40 cm           |  |
| Choose from parameter   |  |
|                         |  |
| Number of hangers:      |  |
| 3 - 6                   |  |
| Choose from parameter   |  |
| Towns of follows        |  |
| Type of fabric:         |  |
| Choose from parameter   |  |
| Type of fabric (Photo): |  |
| HAMILTON-2811           |  |
|                         |  |
|                         |  |
|                         |  |

Height: 40 cm , 45 cm , 50 cm Depth: 30 cm , 35 cm , 40 cm Hanger height: 190 cm Number of hangers: 3 , 4 , 5 , 6 Hanger panel side: Left , Right

Type of fabric: HAMILTON-2811 (Photo), ANDRE-1300, ANDRE-1301, ANDRE-1302, ANDRE-1303, ANDRE-1304, ANDRE-1305, ANDRE-1306, ANDRE-1307, ANDRE-1308, ANDRE-1309, ANDRE-1310, ART-DECO-VELVET-01, ART-DECO-VELVET-02, ART-DECO-VELVET-03, ART-DECO-VELVET-04, ART-DECO-VELVET-05, ART-DECO-VELVET-06, ART-DECO-VELVET-07, ART-DECO-VELVET-08, ART-DECO-VELVET-09, ART-DECO-VELVET-10...11 (write a comment in order), ATOS-111, ATOS-112, ATOS-113, ATOS-114, ATOS-115, ATOS-116, ATOS-117, ATOS-118, ATOS-119, ATOS-120...126 (write a comment in order), AURORA-2480, AURORA-2481, AURORA-2482, AURORA-2483, AURORA-2484, AURORA-2485, AURORA-2486, AURORA-2487, AURORA-2488, AURORA-2489...2505 (write a comment in order), BALOO-2071, BALOO-2072, BALOO-2073, BALOO-2074, BALOO-2076, BALOO-2077, BALOO-2078, BALOO-2079, BALOO-2081, BALOO-2082...2089 (write a comment in order), BLACK-WHITE-VELVET-01, BLACK-WHITE-VELVET-03, BLACK-WHITE-VELVET-03, BLACK-WHITE-VELVET-03, BLACK-WHITE-VELVET-07, BLACK-WHITE-VELVET-08,