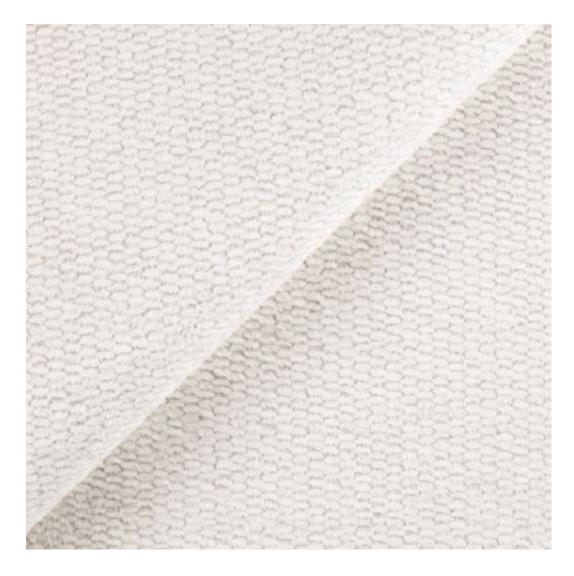

# **Product description**

Upholstered Bench with hanger Industrial style LGM-162 HAMILTON-2811  $\mid$  Width: 70 cm - 200 cm  $\mid$  Height: 40 cm - 50 cm  $\mid$  Depth: 30 cm - 40 cm  $\mid$ 

Technical data

Product-Code:

| LGM-162                 |  |
|-------------------------|--|
| Catalogue number:       |  |
| 24178                   |  |
| Condition:              |  |
| New .                   |  |
| New                     |  |
| Bench width:            |  |
| 70 cm - 200 cm          |  |
| Choose from parameter   |  |
|                         |  |
| Bench height:           |  |
| 40 cm - 50 cm           |  |
| Choose from parameter   |  |
|                         |  |
| Bench depth:            |  |
| 30 cm - 40 cm           |  |
| Choose from parameter   |  |
|                         |  |
| Number of hangers:      |  |
| 3 - 6                   |  |
| Choose from parameter   |  |
| Towns of follows        |  |
| Type of fabric:         |  |
| Choose from parameter   |  |
| Type of fabric (Photo): |  |
| HAMILTON-2811           |  |
|                         |  |
|                         |  |
|                         |  |

FLORENCE-ECO-LEATHER

FLOWER-VELVET

FUSHION-ECO-LEATHER

**GEODY** 

**HAMILTON** 

**HEXAGON-VELVET** 

HOLD-ME

**HUSK-VELVET** 

Height: 40 cm , 45 cm , 50 cm Depth: 30 cm , 35 cm , 40 cm Hanger height: 190 cm Number of hangers: 3 , 4 , 5 , 6 Hanger panel side: Left , Right

Type of fabric: HAMILTON-2811 (Photo), ANDRE-1300, ANDRE-1301, ANDRE-1302, ANDRE-1303, ANDRE-1304, ANDRE-1305, ANDRE-1306, ANDRE-1307, ANDRE-1308, ANDRE-1309, ANDRE-1310, ART-DECO-VELVET-01, ART-DECO-VELVET-02, ART-DECO-VELVET-03, ART-DECO-VELVET-04, ART-DECO-VELVET-05, ART-DECO-VELVET-06, ART-DECO-VELVET-07, ART-DECO-VELVET-08, ART-DECO-VELVET-09, ART-DECO-VELVET-10...11 (write a comment in order), ATOS-111, ATOS-112, ATOS-113, ATOS-114, ATOS-115, ATOS-116, ATOS-117, ATOS-118, ATOS-119, ATOS-120...126 (write a comment in order), AURORA-2480, AURORA-2481, AURORA-2482, AURORA-2483, AURORA-2484, AURORA-2485, AURORA-2486, AURORA-2487, AURORA-2488, AURORA-2489...2505 (write a comment in order), BALOO-2071, BALOO-2072, BALOO-2073, BALOO-2074, BALOO-2076, BALOO-2077, BALOO-2078, BALOO-2079, BALOO-2081, BALOO-2082...2089 (write a comment in order), BLACK-WHITE-VELVET-01, BLACK-WHITE-VELVET-03, BLACK-WHITE-VELVET-03, BLACK-WHITE-VELVET-03, BLACK-WHITE-VELVET-07, BLACK-WHITE-VELVET-08,