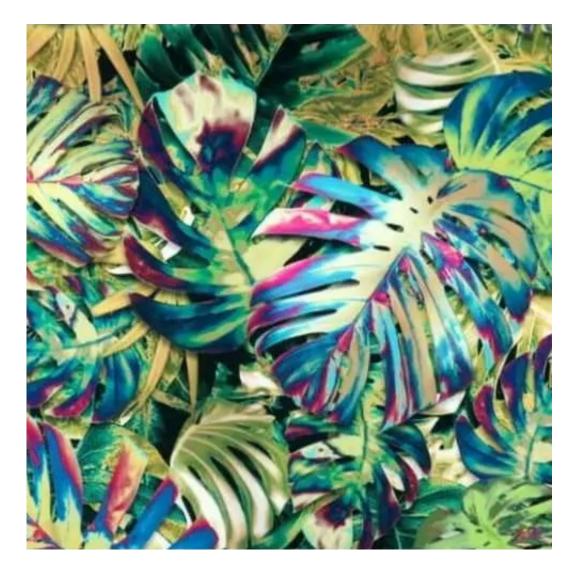

MONSTERA-VELVET

PATTERN-VELVET

PIANO

ROSSA

**SPELLO** 

STRONG

TIERRA

**VENUS** 

Height: 40 cm , 45 cm , 50 cm Depth: 30 cm , 35 cm , 40 cm Hanger height: 190 cm Number of hangers: 3 , 4 , 5 , 6 Hanger panel side: Left , Right

Type of fabric: HAMILTON-2811 (Photo), ANDRE-1300, ANDRE-1301, ANDRE-1302, ANDRE-1303, ANDRE-1304, ANDRE-1305, ANDRE-1306, ANDRE-1307, ANDRE-1308, ANDRE-1309, ANDRE-1310, ART-DECO-VELVET-01, ART-DECO-VELVET-02, ART-DECO-VELVET-03, ART-DECO-VELVET-04, ART-DECO-VELVET-05, ART-DECO-VELVET-06, ART-DECO-VELVET-07, ART-DECO-VELVET-08, ART-DECO-VELVET-09, ART-DECO-VELVET-10...11 (write a comment in order), ATOS-111, ATOS-112, ATOS-113, ATOS-114, ATOS-115, ATOS-116, ATOS-117, ATOS-118, ATOS-119, ATOS-120...126 (write a comment in order), AURORA-2480, AURORA-2481, AURORA-2482, AURORA-2483, AURORA-2484, AURORA-2485, AURORA-2486, AURORA-2487, AURORA-2488, AURORA-2489...2505 (write a comment in order), BALOO-2071, BALOO-2072, BALOO-2073, BALOO-2074, BALOO-2076, BALOO-2077, BALOO-2078, BALOO-2079, BALOO-2081, BALOO-2082...2089 (write a comment in order), BLACK-WHITE-VELVET-01, BLACK-WHITE-VELVET-03, BLACK-WHITE-VELVET-03, BLACK-WHITE-VELVET-03, BLACK-WHITE-VELVET-07, BLACK-WHITE-VELVET-08,