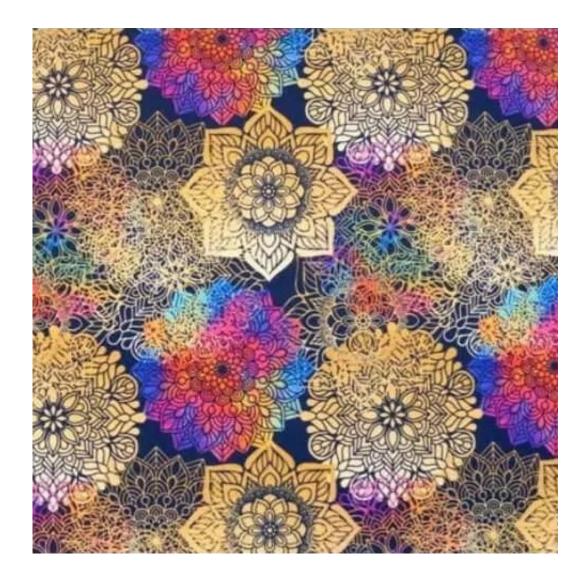

Product-Code:

| LGM-162                 |  |
|-------------------------|--|
| Catalogue number:       |  |
| 24178                   |  |
| Condition:              |  |
| New .                   |  |
| New                     |  |
| Bench width:            |  |
| 70 cm - 200 cm          |  |
| Choose from parameter   |  |
|                         |  |
| Bench height:           |  |
| 40 cm - 50 cm           |  |
| Choose from parameter   |  |
|                         |  |
| Bench depth:            |  |
| 30 cm - 40 cm           |  |
| Choose from parameter   |  |
|                         |  |
| Number of hangers:      |  |
| 3 - 6                   |  |
| Choose from parameter   |  |
| Towns of follows        |  |
| Type of fabric:         |  |
| Choose from parameter   |  |
| Type of fabric (Photo): |  |
| HAMILTON-2811           |  |
|                         |  |
|                         |  |
|                         |  |

FLORENCE-ECO-LEATHER

FLOWER-VELVET

FUSHION-ECO-LEATHER

**GEODY** 

**HAMILTON** 

**HEXAGON-VELVET** 

HOLD-ME

**HUSK-VELVET** 

Height: 40 cm , 45 cm , 50 cm Depth: 30 cm , 35 cm , 40 cm Hanger height: 190 cm Number of hangers: 3 , 4 , 5 , 6 Hanger panel side: Left , Right

Type of fabric: HAMILTON-2811 (Photo), ANDRE-1300, ANDRE-1301, ANDRE-1302, ANDRE-1303, ANDRE-1304, ANDRE-1305, ANDRE-1306, ANDRE-1307, ANDRE-1308, ANDRE-1309, ANDRE-1310, ART-DECO-VELVET-01, ART-DECO-VELVET-02, ART-DECO-VELVET-03, ART-DECO-VELVET-04, ART-DECO-VELVET-05, ART-DECO-VELVET-06, ART-DECO-VELVET-07, ART-DECO-VELVET-08, ART-DECO-VELVET-09, ART-DECO-VELVET-10...11 (write a comment in order), ATOS-111, ATOS-112, ATOS-113, ATOS-114, ATOS-115, ATOS-116, ATOS-117, ATOS-118, ATOS-119, ATOS-120...126 (write a comment in order), AURORA-2480, AURORA-2481, AURORA-2482, AURORA-2483, AURORA-2484, AURORA-2485, AURORA-2486, AURORA-2487, AURORA-2488, AURORA-2489...2505 (write a comment in order), BALOO-2071, BALOO-2072, BALOO-2073, BALOO-2074, BALOO-2076, BALOO-2077, BALOO-2078, BALOO-2079, BALOO-2081, BALOO-2082...2089 (write a comment in order), BLACK-WHITE-VELVET-01, BLACK-WHITE-VELVET-03, BLACK-WHITE-VELVET-03, BLACK-WHITE-VELVET-03, BLACK-WHITE-VELVET-07, BLACK-WHITE-VELVET-08,