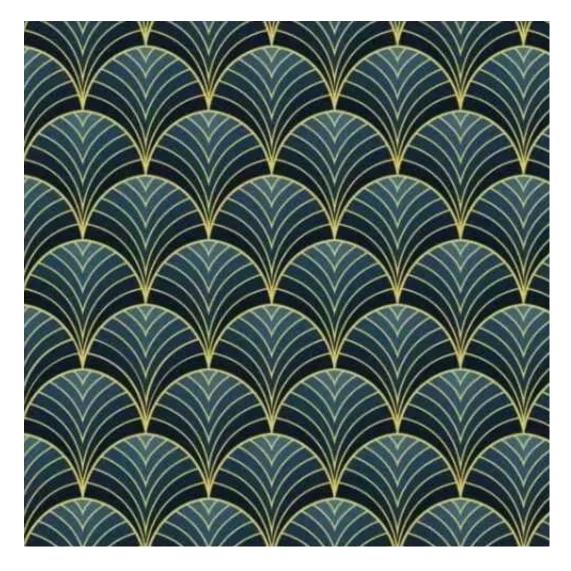

# **Product description**

Upholstered Bench with hanger Industrial style LGM-162 HAMILTON-2811  $\mid$  Width: 70 cm - 200 cm  $\mid$  Height: 40 cm - 50 cm  $\mid$  Depth: 30 cm - 40 cm  $\mid$ 

Technical data

Product-Code:

| LGM-162                 |  |
|-------------------------|--|
| Catalogue number:       |  |
| 24178                   |  |
| Condition:              |  |
| New .                   |  |
| New                     |  |
| Bench width:            |  |
| 70 cm - 200 cm          |  |
| Choose from parameter   |  |
|                         |  |
| Bench height:           |  |
| 40 cm - 50 cm           |  |
| Choose from parameter   |  |
|                         |  |
| Bench depth:            |  |
| 30 cm - 40 cm           |  |
| Choose from parameter   |  |
|                         |  |
| Number of hangers:      |  |
| 3 - 6                   |  |
| Choose from parameter   |  |
| Towns of follows        |  |
| Type of fabric:         |  |
| Choose from parameter   |  |
| Type of fabric (Photo): |  |
| HAMILTON-2811           |  |
|                         |  |
|                         |  |
|                         |  |

Height: 40 cm , 45 cm , 50 cm Depth: 30 cm , 35 cm , 40 cm Hanger height: 190 cm Number of hangers: 3 , 4 , 5 , 6 Hanger panel side: Left , Right

Type of fabric: HAMILTON-2811 (Photo), ANDRE-1300, ANDRE-1301, ANDRE-1302, ANDRE-1303, ANDRE-1304, ANDRE-1305, ANDRE-1306, ANDRE-1307, ANDRE-1308, ANDRE-1309, ANDRE-1310, ART-DECO-VELVET-01, ART-DECO-VELVET-02, ART-DECO-VELVET-03, ART-DECO-VELVET-04, ART-DECO-VELVET-05, ART-DECO-VELVET-06, ART-DECO-VELVET-07, ART-DECO-VELVET-08, ART-DECO-VELVET-09, ART-DECO-VELVET-10...11 (write a comment in order), ATOS-111, ATOS-112, ATOS-113, ATOS-114, ATOS-115, ATOS-116, ATOS-117, ATOS-118, ATOS-119, ATOS-120...126 (write a comment in order), AURORA-2480, AURORA-2481, AURORA-2482, AURORA-2483, AURORA-2484, AURORA-2485, AURORA-2486, AURORA-2487, AURORA-2488, AURORA-2489...2505 (write a comment in order), BALOO-2071, BALOO-2072, BALOO-2073, BALOO-2074, BALOO-2076, BALOO-2077, BALOO-2078, BALOO-2079, BALOO-2081, BALOO-2082...2089 (write a comment in order), BLACK-WHITE-VELVET-01, BLACK-WHITE-VELVET-03, BLACK-WHITE-VELVET-03, BLACK-WHITE-VELVET-03, BLACK-WHITE-VELVET-07, BLACK-WHITE-VELVET-08,