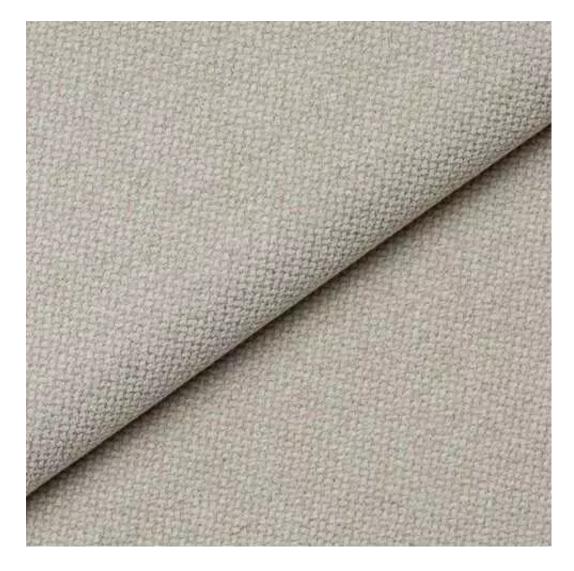

Product-Code:

| LGM-162                 |  |
|-------------------------|--|
| Catalogue number:       |  |
| 24178                   |  |
| Condition:              |  |
| New .                   |  |
| New                     |  |
| Bench width:            |  |
| 70 cm - 200 cm          |  |
| Choose from parameter   |  |
|                         |  |
| Bench height:           |  |
| 40 cm - 50 cm           |  |
| Choose from parameter   |  |
|                         |  |
| Bench depth:            |  |
| 30 cm - 40 cm           |  |
| Choose from parameter   |  |
|                         |  |
| Number of hangers:      |  |
| 3 - 6                   |  |
| Choose from parameter   |  |
| Towns of follows        |  |
| Type of fabric:         |  |
| Choose from parameter   |  |
| Type of fabric (Photo): |  |
| HAMILTON-2811           |  |
|                         |  |
|                         |  |
|                         |  |

Height: 40 cm , 45 cm , 50 cm Depth: 30 cm , 35 cm , 40 cm Hanger height: 190 cm Number of hangers: 3 , 4 , 5 , 6 Hanger panel side: Left , Right

Type of fabric: HAMILTON-2811 (Photo), ANDRE-1300, ANDRE-1301, ANDRE-1302, ANDRE-1303, ANDRE-1304, ANDRE-1305, ANDRE-1306, ANDRE-1307, ANDRE-1308, ANDRE-1309, ANDRE-1310, ART-DECO-VELVET-01, ART-DECO-VELVET-02, ART-DECO-VELVET-03, ART-DECO-VELVET-04, ART-DECO-VELVET-05, ART-DECO-VELVET-06, ART-DECO-VELVET-07, ART-DECO-VELVET-08, ART-DECO-VELVET-09, ART-DECO-VELVET-10...11 (write a comment in order), ATOS-111, ATOS-112, ATOS-113, ATOS-114, ATOS-115, ATOS-116, ATOS-117, ATOS-118, ATOS-119, ATOS-120...126 (write a comment in order), AURORA-2480, AURORA-2481, AURORA-2482, AURORA-2483, AURORA-2484, AURORA-2485, AURORA-2486, AURORA-2487, AURORA-2488, AURORA-2489...2505 (write a comment in order), BALOO-2071, BALOO-2072, BALOO-2073, BALOO-2074, BALOO-2076, BALOO-2077, BALOO-2078, BALOO-2079, BALOO-2081, BALOO-2082...2089 (write a comment in order), BLACK-WHITE-VELVET-01, BLACK-WHITE-VELVET-03, BLACK-WHITE-VELVET-03, BLACK-WHITE-VELVET-03, BLACK-WHITE-VELVET-07, BLACK-WHITE-VELVET-08,