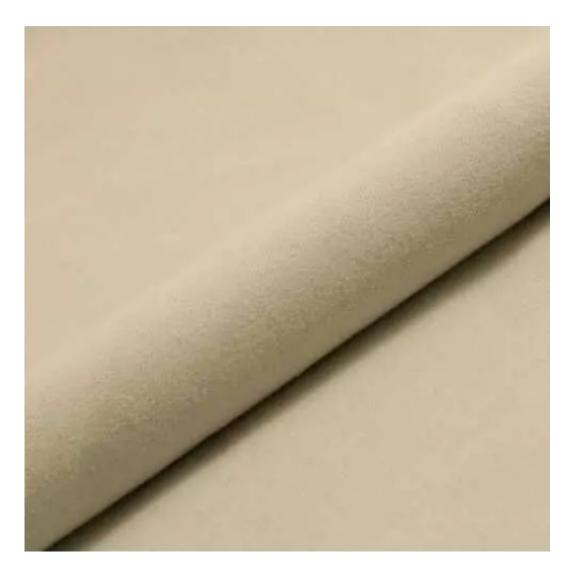

CASABLANCA-2316

Drawer width:

Bench width

Drawer width

100 cm - 125 cm

approx. 35 cm

130 cm - 150 cm

approx. 40 cm

# This product has additional options:

Width: 100 cm , 105 cm , 110 cm , 115 cm , 120 cm , 125 cm , 130 cm , 135 cm , 140 cm , 145 cm , 150 cm , 155 cm , 160 cm , 165 cm , 170 cm , 175 cm , 180 cm , 185 cm , 190 cm , 195 cm , 200 cm Height: 40 cm , 45 cm , 50 cm Depth: 30 cm , 35 cm , 40 cm Hanger height: 190 cm Number of hangers: 3, 4, 5, 6 Side of hanger panel: Left , Right Type of wood: Alder (Photo), Oak Wood finishing: Natural oil (Photo), Natural varnish Type of fabric: CASABLANCA-2316 (Photo), ANDRE-1300, ANDRE-1301, ANDRE-1302, ANDRE-1303, ANDRE-1304, ANDRE-1305 , ANDRE-1306 , ANDRE-1307 , ANDRE-1308 , ANDRE-1309 , ANDRE-1310 , ART-DECO-VELVET-01 , ART-DECO-VELVET-02, ART-DECO-VELVET-03, ART-DECO-VELVET-04, ART-DECO-VELVET-05, ART-DECO-VELVET-06, ART-DECO-VELVET-07, ART-DECO-VELVET-08, ART-DECO-VELVET-09, ART-DECO-VELVET-10..11 (write a comment in order), ATOS-111, ATOS-112, ATOS-113, ATOS-114, ATOS-115, ATOS-116, ATOS-117, ATOS-118, ATOS-119, ATOS-120..126 (write a comment in order), AURORA-2480, AURORA-2481, AURORA-2482, AURORA-2483, AURORA-2484, AURORA-2485, AURORA-2486, AURORA-2487, AURORA-2488, AURORA-2489..2505 (write a comment in order), BALOO-2071, BALOO-2072 , BALOO-2073 , BALOO-2074 , BALOO-2076 , BALOO-2077 , BALOO-2078 , BALOO-2079 , BALOO-2081 , BALOO-2082..2089