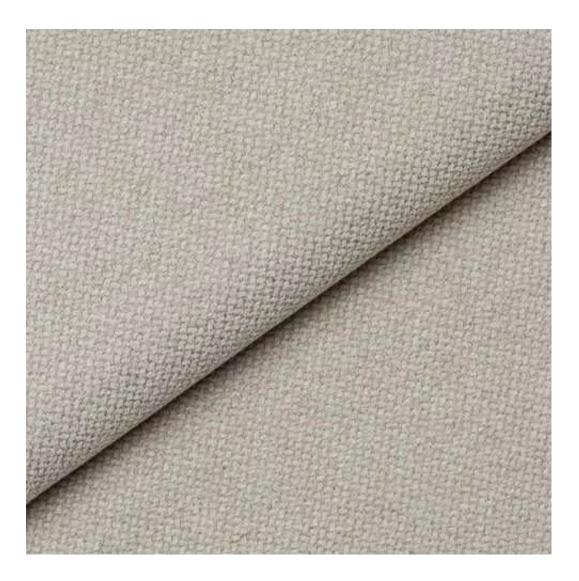

Bench height:

40 cm - 50 cm

Choose from parameter

Bench depth:

30 cm - 40 cm

Choose from parameter

Type of fabric: Choose from parameter

Type of fabric (Photo):

CASABLANCA-2316

Drawer width:

Bench width

Drawer width

100 cm - 125 cm

approx. 35 cm

130 cm - 150 cm

approx. 40 cm