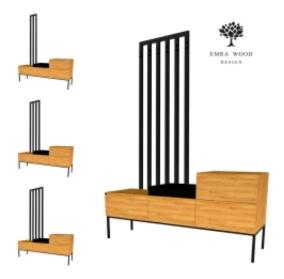

# Upholstered Bench with hanger and drawer Industrial Style SGM-4 CASABLANCA-2316

| Number        | 25005            |
|---------------|------------------|
| Producer code | SGM-4            |
| Manufacturer  | Emra Wood Design |

# **Product description**

Upholstered Bench with hanger and drawer Industrial Style SGM-4 CASABLANCA-2316 | Width: 100 cm - 200 cm | Height: 40 cm - 50 cm | Depth: 30 cm - 40 cm |

Technical data

Product-Code:

#### Upholstered Bench with hanger and drawer Industrial Style SGM-4 CASABLANCA-2316

- A functional and practical bench for hallway, living room, bedroom, dressing room, bathroom, reception and office
- Some bench models have a practical shelf for shoes
- The frame and upholstery are made of the highest quality materials
- Production of the bench according to customer requirements

Product features

- Very high-quality and precise workmanship directly from the manufacturer
- The bench features an interchangeable seat to adapt the product to the future appearance of the room
- The bench does not require self-assembly and is delivered to the customer in its entirety
- Take a look at our fabric palette for more options
- We are at your disposal if you have any questions about the product
- By purchasing a product, you are buying a non-prefabricated item made according to specifications (selection of color, upholstery, materials, etc.)