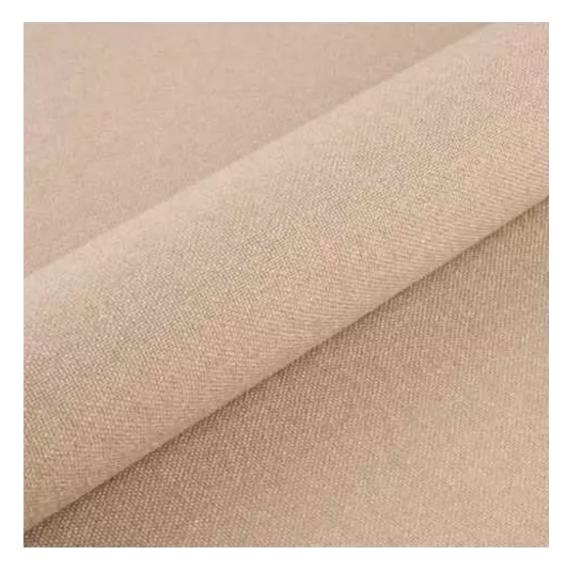

Bench height:

40 cm - 50 cm

Choose from parameter

Bench depth:

30 cm - 40 cm

Choose from parameter

Type of fabric: Choose from parameter

Type of fabric (Photo):

CASABLANCA-2316

Drawer width:

Bench width

Drawer width

100 cm - 125 cm

approx. 35 cm

130 cm - 150 cm

approx. 40 cm

# This product has additional options:

Width: 100 cm , 105 cm , 110 cm , 115 cm , 120 cm , 125 cm , 130 cm , 135 cm , 140 cm , 145 cm , 150 cm , 155 cm , 160 cm , 165 cm , 170 cm , 175 cm , 180 cm , 185 cm , 190 cm , 195 cm , 200 cm Height: 40 cm , 45 cm , 50 cm Depth: 30 cm , 35 cm , 40 cm Hanger height: 190 cm Number of hangers: 3, 4, 5, 6 Side of hanger panel: Left , Right Type of wood: Alder (Photo), Oak Wood finishing: Natural oil (Photo), Natural varnish Type of fabric: CASABLANCA-2316 (Photo), ANDRE-1300, ANDRE-1301, ANDRE-1302, ANDRE-1303, ANDRE-1304, ANDRE-1305 , ANDRE-1306 , ANDRE-1307 , ANDRE-1308 , ANDRE-1309 , ANDRE-1310 , ART-DECO-VELVET-01 , ART-DECO-VELVET-02, ART-DECO-VELVET-03, ART-DECO-VELVET-04, ART-DECO-VELVET-05, ART-DECO-VELVET-06, ART-DECO-VELVET-07, ART-DECO-VELVET-08, ART-DECO-VELVET-09, ART-DECO-VELVET-10..11 (write a comment in order), ATOS-111, ATOS-112, ATOS-113, ATOS-114, ATOS-115, ATOS-116, ATOS-117, ATOS-118, ATOS-119, ATOS-120..126 (write a comment in order), AURORA-2480, AURORA-2481, AURORA-2482, AURORA-2483, AURORA-2484, AURORA-2485, AURORA-2486, AURORA-2487, AURORA-2488, AURORA-2489..2505 (write a comment in order), BALOO-2071, BALOO-2072 , BALOO-2073 , BALOO-2074 , BALOO-2076 , BALOO-2077 , BALOO-2078 , BALOO-2079 , BALOO-2081 , BALOO-2082..2089