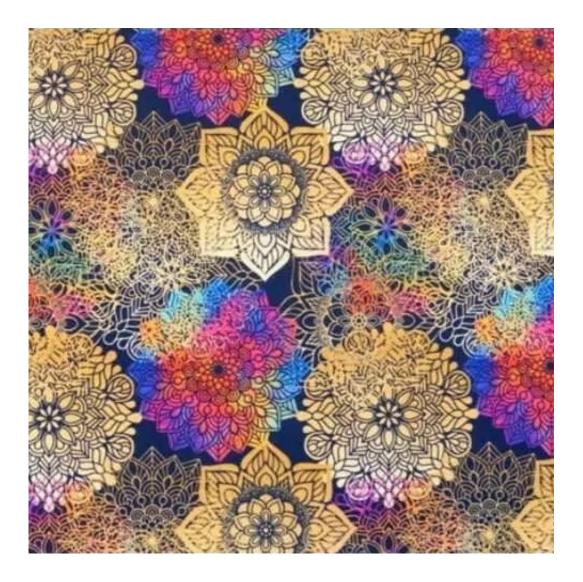

CASABLANCA-2316

Drawer width:

Bench width

Drawer width

100 cm - 125 cm

approx. 35 cm

130 cm - 150 cm

approx. 40 cm

# This product has additional options:

Width: 100 cm , 105 cm , 110 cm , 115 cm , 120 cm , 125 cm , 130 cm , 135 cm , 140 cm , 145 cm , 150 cm , 155 cm , 160 cm , 165 cm , 170 cm , 175 cm , 180 cm , 185 cm , 190 cm , 195 cm , 200 cm Height: 40 cm , 45 cm , 50 cm Depth: 30 cm , 35 cm , 40 cm Hanger height: 190 cm Number of hangers: 3, 4, 5, 6 Side of hanger panel: Left , Right Type of wood: Alder (Photo), Oak Wood finishing: Natural oil (Photo), Natural varnish Type of fabric: CASABLANCA-2316 (Photo), ANDRE-1300, ANDRE-1301, ANDRE-1302, ANDRE-1303, ANDRE-1304, ANDRE-1305 , ANDRE-1306 , ANDRE-1307 , ANDRE-1308 , ANDRE-1309 , ANDRE-1310 , ART-DECO-VELVET-01 , ART-DECO-VELVET-02, ART-DECO-VELVET-03, ART-DECO-VELVET-04, ART-DECO-VELVET-05, ART-DECO-VELVET-06, ART-DECO-VELVET-07, ART-DECO-VELVET-08, ART-DECO-VELVET-09, ART-DECO-VELVET-10..11 (write a comment in order), ATOS-111, ATOS-112, ATOS-113, ATOS-114, ATOS-115, ATOS-116, ATOS-117, ATOS-118, ATOS-119, ATOS-120..126 (write a comment in order), AURORA-2480, AURORA-2481, AURORA-2482, AURORA-2483, AURORA-2484, AURORA-2485, AURORA-2486, AURORA-2487, AURORA-2488, AURORA-2489..2505 (write a comment in order), BALOO-2071, BALOO-2072 , BALOO-2073 , BALOO-2074 , BALOO-2076 , BALOO-2077 , BALOO-2078 , BALOO-2079 , BALOO-2081 , BALOO-2082..2089