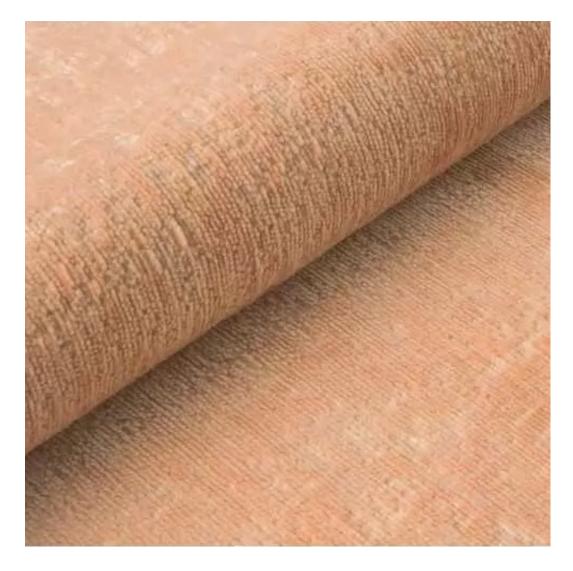

| Product-Code:           |  |
|-------------------------|--|
| SGM-1                   |  |
|                         |  |
| Catalogue number:       |  |
| 25002                   |  |
|                         |  |
| Condition:              |  |
| New                     |  |
|                         |  |
| Bench width:            |  |
| 100 cm - 200 cm         |  |
| Choose from parameter   |  |
|                         |  |
| Bench height:           |  |
| 40 cm - 50 cm           |  |
| Choose from parameter   |  |
|                         |  |
| Bench depth:            |  |
| 30 cm - 40 cm           |  |
| Choose from parameter   |  |
|                         |  |
| Type of fabric:         |  |
| Choose from parameter   |  |
|                         |  |
| Type of fabric (Photo): |  |
| CASABLANCA-2316         |  |
|                         |  |
|                         |  |
|                         |  |
|                         |  |

Type of fabric: CASABLANCA-2316 (Photo), ANDRE-1300, ANDRE-1301, ANDRE-1302, ANDRE-1303, ANDRE-1304, ANDRE-1305, ANDRE-1306, ANDRE-1307, ANDRE-1308, ANDRE-1309, ANDRE-1310, ART-DECO-VELVET-01, ART-DECO-VELVET-02, ART-DECO-VELVET-03, ART-DECO-VELVET-04, ART-DECO-VELVET-05, ART-DECO-VELVET-06, ART-DECO-VELVET-07, ART-DECO-VELVET-08, ART-DECO-VELVET-09, ART-DECO-VELVET-10...11 (write a comment in order), ATOS-112, ATOS-113, ATOS-114, ATOS-115, ATOS-116, ATOS-117, ATOS-118, ATOS-119, ATOS-120...126 (write a comment in order), AURORA-2480, AURORA-2481, AURORA-2482, AURORA-2483, AURORA-2484, AURORA-2485, AURORA-2486, AURORA-2487, AURORA-2488, AURORA-2489...2505 (write a comment in order), BALOO-2071, BALOO-2072, BALOO-2073, BALOO-2074, BALOO-2076, BALOO-2077, BALOO-2078, BALOO-2079, BALOO-2081, BALOO-2082...2089 (write a comment in order), BLACK-WHITE-VELVET-01, BLACK-WHITE-VELVET-02, BLACK-WHITE-VELVET-03, BLAC