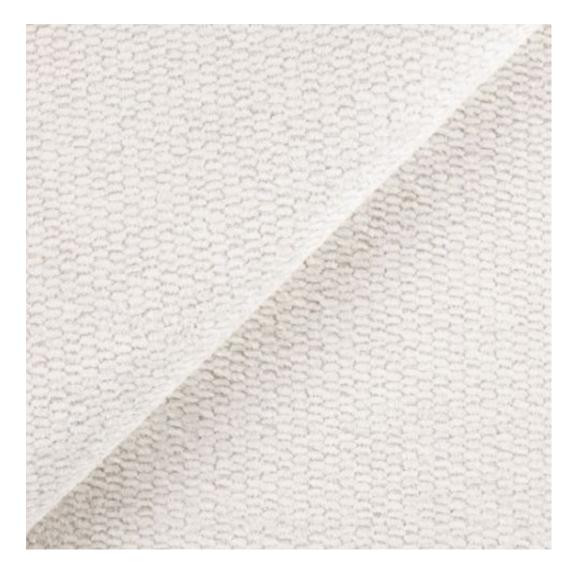

| Product-Code:           |  |
|-------------------------|--|
| SGM-1                   |  |
|                         |  |
| Catalogue number:       |  |
| 25002                   |  |
|                         |  |
| Condition:              |  |
| New                     |  |
|                         |  |
| Bench width:            |  |
| 100 cm - 200 cm         |  |
| Choose from parameter   |  |
|                         |  |
| Bench height:           |  |
| 40 cm - 50 cm           |  |
| Choose from parameter   |  |
|                         |  |
| Bench depth:            |  |
| 30 cm - 40 cm           |  |
| Choose from parameter   |  |
|                         |  |
| Type of fabric:         |  |
| Choose from parameter   |  |
|                         |  |
| Type of fabric (Photo): |  |
| CASABLANCA-2316         |  |
|                         |  |
|                         |  |
|                         |  |
|                         |  |

Type of fabric: CASABLANCA-2316 (Photo), ANDRE-1300, ANDRE-1301, ANDRE-1302, ANDRE-1303, ANDRE-1304, ANDRE-1305, ANDRE-1306, ANDRE-1307, ANDRE-1308, ANDRE-1309, ANDRE-1310, ART-DECO-VELVET-01, ART-DECO-VELVET-02, ART-DECO-VELVET-03, ART-DECO-VELVET-04, ART-DECO-VELVET-05, ART-DECO-VELVET-06, ART-DECO-VELVET-07, ART-DECO-VELVET-08, ART-DECO-VELVET-09, ART-DECO-VELVET-10...11 (write a comment in order), ATOS-112, ATOS-113, ATOS-114, ATOS-115, ATOS-116, ATOS-117, ATOS-118, ATOS-119, ATOS-120...126 (write a comment in order), AURORA-2480, AURORA-2481, AURORA-2482, AURORA-2483, AURORA-2484, AURORA-2485, AURORA-2486, AURORA-2487, AURORA-2488, AURORA-2489...2505 (write a comment in order), BALOO-2071, BALOO-2072, BALOO-2073, BALOO-2074, BALOO-2076, BALOO-2077, BALOO-2078, BALOO-2079, BALOO-2081, BALOO-2082...2089 (write a comment in order), BLACK-WHITE-VELVET-01, BLACK-WHITE-VELVET-02, BLACK-WHITE-VELVET-03, BLAC