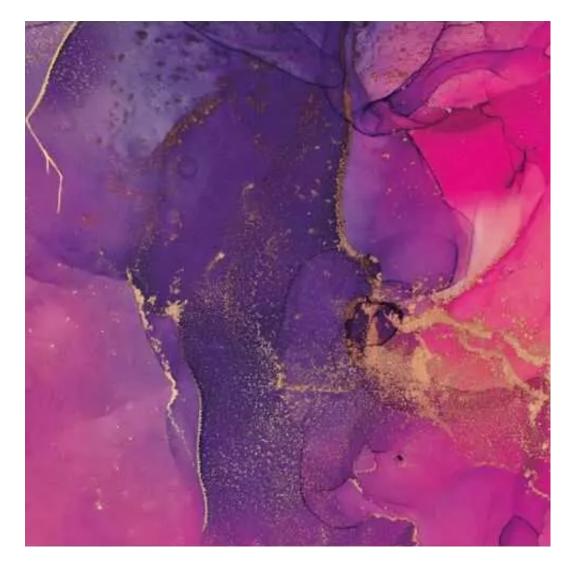

| Product-Code:           |  |
|-------------------------|--|
| SGM-1                   |  |
|                         |  |
| Catalogue number:       |  |
| 25002                   |  |
|                         |  |
| Condition:              |  |
| New                     |  |
|                         |  |
| Bench width:            |  |
| 100 cm - 200 cm         |  |
| Choose from parameter   |  |
|                         |  |
| Bench height:           |  |
| 40 cm - 50 cm           |  |
| Choose from parameter   |  |
|                         |  |
| Bench depth:            |  |
| 30 cm - 40 cm           |  |
| Choose from parameter   |  |
|                         |  |
| Type of fabric:         |  |
| Choose from parameter   |  |
|                         |  |
| Type of fabric (Photo): |  |
| CASABLANCA-2316         |  |
|                         |  |
|                         |  |
|                         |  |
|                         |  |

Type of fabric: CASABLANCA-2316 (Photo), ANDRE-1300, ANDRE-1301, ANDRE-1302, ANDRE-1303, ANDRE-1304, ANDRE-1305, ANDRE-1306, ANDRE-1307, ANDRE-1308, ANDRE-1309, ANDRE-1310, ART-DECO-VELVET-01, ART-DECO-VELVET-02, ART-DECO-VELVET-03, ART-DECO-VELVET-04, ART-DECO-VELVET-05, ART-DECO-VELVET-06, ART-DECO-VELVET-07, ART-DECO-VELVET-08, ART-DECO-VELVET-09, ART-DECO-VELVET-10...11 (write a comment in order), ATOS-112, ATOS-113, ATOS-114, ATOS-115, ATOS-116, ATOS-117, ATOS-118, ATOS-119, ATOS-120...126 (write a comment in order), AURORA-2480, AURORA-2481, AURORA-2482, AURORA-2483, AURORA-2484, AURORA-2485, AURORA-2486, AURORA-2487, AURORA-2488, AURORA-2489...2505 (write a comment in order), BALOO-2071, BALOO-2072, BALOO-2073, BALOO-2074, BALOO-2076, BALOO-2077, BALOO-2078, BALOO-2079, BALOO-2081, BALOO-2082...2089 (write a comment in order), BLACK-WHITE-VELVET-01, BLACK-WHITE-VELVET-02, BLACK-WHITE-VELVET-03, BLAC