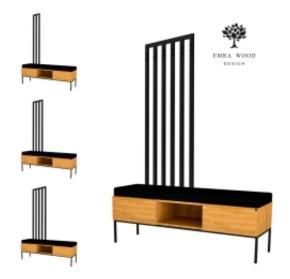

# Upholstered Bench with hanger and drawer and shelf Industrial Style SGM-1 CASABLANCA-2316

| Number        | 25002            |
|---------------|------------------|
| Producer code | SGM-1            |
| Manufacturer  | Emra Wood Design |

# **Product description**

Upholstered Bench with hanger and drawer and shelf Industrial Style SGM-1 CASABLANCA-2316 | Width: 100 cm - 200 cm | Height: 40 cm - 50 cm | Depth: 30 cm - 40 cm |

Technical data

#### Upholstered Bench with hanger and drawer and shelf Industrial Style SGM-1 CASABLANCA-2316

- · A functional and practical bench for hallway, living room, bedroom, dressing room, bathroom, reception and office
- Some bench models have a practical shelf for shoes
- The frame and upholstery are made of the highest quality materials
- Production of the bench according to customer requirements

#### Product features

- Very high-quality and precise workmanship directly from the manufacturer
- The bench features an interchangeable seat to adapt the product to the future appearance of the room
- The bench does not require self-assembly and is delivered to the customer in its entirety
- Take a look at our fabric palette for more options
- We are at your disposal if you have any questions about the product
- By purchasing a product, you are buying a non-prefabricated item made according to specifications (selection of color, upholstery, materials, etc.)