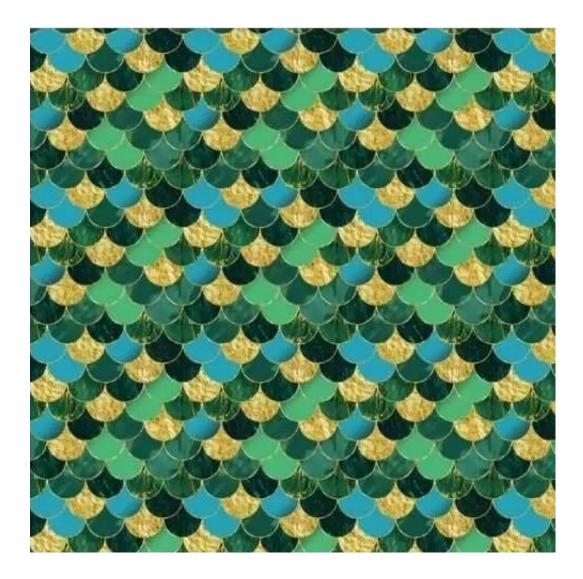

| Product-Code:           |  |
|-------------------------|--|
| SGM-1                   |  |
|                         |  |
| Catalogue number:       |  |
| 25002                   |  |
|                         |  |
| Condition:              |  |
| New                     |  |
|                         |  |
| Bench width:            |  |
| 100 cm - 200 cm         |  |
| Choose from parameter   |  |
|                         |  |
| Bench height:           |  |
| 40 cm - 50 cm           |  |
| Choose from parameter   |  |
|                         |  |
| Bench depth:            |  |
| 30 cm - 40 cm           |  |
| Choose from parameter   |  |
|                         |  |
| Type of fabric:         |  |
| Choose from parameter   |  |
|                         |  |
| Type of fabric (Photo): |  |
| CASABLANCA-2316         |  |
|                         |  |
|                         |  |
|                         |  |
|                         |  |

Type of fabric: CASABLANCA-2316 (Photo), ANDRE-1300, ANDRE-1301, ANDRE-1302, ANDRE-1303, ANDRE-1304, ANDRE-1305, ANDRE-1306, ANDRE-1307, ANDRE-1308, ANDRE-1309, ANDRE-1310, ART-DECO-VELVET-01, ART-DECO-VELVET-02, ART-DECO-VELVET-03, ART-DECO-VELVET-04, ART-DECO-VELVET-05, ART-DECO-VELVET-06, ART-DECO-VELVET-07, ART-DECO-VELVET-08, ART-DECO-VELVET-09, ART-DECO-VELVET-10...11 (write a comment in order), ATOS-112, ATOS-113, ATOS-114, ATOS-115, ATOS-116, ATOS-117, ATOS-118, ATOS-119, ATOS-120...126 (write a comment in order), AURORA-2480, AURORA-2481, AURORA-2482, AURORA-2483, AURORA-2484, AURORA-2485, AURORA-2486, AURORA-2487, AURORA-2488, AURORA-2489...2505 (write a comment in order), BALOO-2071, BALOO-2072, BALOO-2073, BALOO-2074, BALOO-2076, BALOO-2077, BALOO-2078, BALOO-2079, BALOO-2081, BALOO-2082...2089 (write a comment in order), BLACK-WHITE-VELVET-01, BLACK-WHITE-VELVET-02, BLACK-WHITE-VELVET-03, BLAC