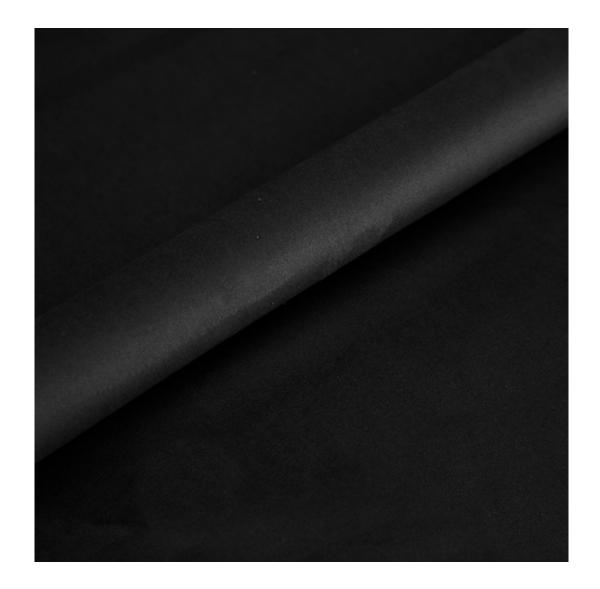

| Product-Code:           |  |
|-------------------------|--|
| SGM-1                   |  |
|                         |  |
| Catalogue number:       |  |
| 25002                   |  |
|                         |  |
| Condition:              |  |
| New                     |  |
|                         |  |
| Bench width:            |  |
| 100 cm - 200 cm         |  |
| Choose from parameter   |  |
|                         |  |
| Bench height:           |  |
| 40 cm - 50 cm           |  |
| Choose from parameter   |  |
|                         |  |
| Bench depth:            |  |
| 30 cm - 40 cm           |  |
| Choose from parameter   |  |
|                         |  |
| Type of fabric:         |  |
| Choose from parameter   |  |
|                         |  |
| Type of fabric (Photo): |  |
| CASABLANCA-2316         |  |
|                         |  |
|                         |  |
|                         |  |
|                         |  |

Type of fabric: CASABLANCA-2316 (Photo), ANDRE-1300, ANDRE-1301, ANDRE-1302, ANDRE-1303, ANDRE-1304, ANDRE-1305, ANDRE-1306, ANDRE-1307, ANDRE-1308, ANDRE-1309, ANDRE-1310, ART-DECO-VELVET-01, ART-DECO-VELVET-02, ART-DECO-VELVET-03, ART-DECO-VELVET-04, ART-DECO-VELVET-05, ART-DECO-VELVET-06, ART-DECO-VELVET-07, ART-DECO-VELVET-08, ART-DECO-VELVET-09, ART-DECO-VELVET-10...11 (write a comment in order), ATOS-112, ATOS-113, ATOS-114, ATOS-115, ATOS-116, ATOS-117, ATOS-118, ATOS-119, ATOS-120...126 (write a comment in order), AURORA-2480, AURORA-2481, AURORA-2482, AURORA-2483, AURORA-2484, AURORA-2485, AURORA-2486, AURORA-2487, AURORA-2488, AURORA-2489...2505 (write a comment in order), BALOO-2071, BALOO-2072, BALOO-2073, BALOO-2074, BALOO-2076, BALOO-2077, BALOO-2078, BALOO-2079, BALOO-2081, BALOO-2082...2089 (write a comment in order), BLACK-WHITE-VELVET-01, BLACK-WHITE-VELVET-02, BLACK-WHITE-VELVET-03, BLAC