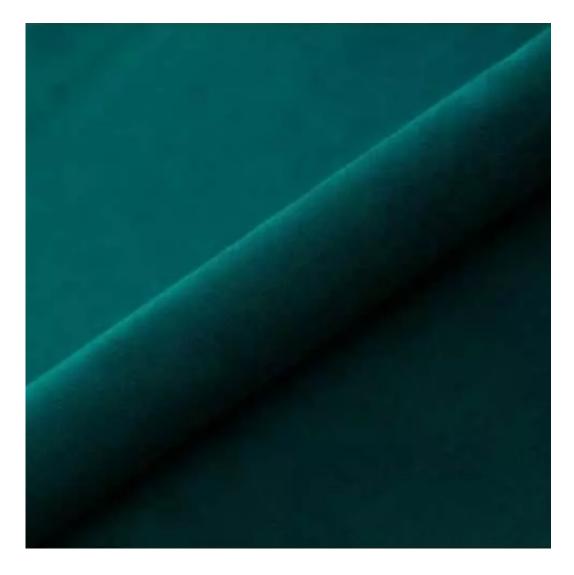

| Product-Code:           |  |
|-------------------------|--|
| SGM-1                   |  |
|                         |  |
| Catalogue number:       |  |
| 25002                   |  |
|                         |  |
| Condition:              |  |
| New                     |  |
|                         |  |
| Bench width:            |  |
| 100 cm - 200 cm         |  |
| Choose from parameter   |  |
|                         |  |
| Bench height:           |  |
| 40 cm - 50 cm           |  |
| Choose from parameter   |  |
|                         |  |
| Bench depth:            |  |
| 30 cm - 40 cm           |  |
| Choose from parameter   |  |
|                         |  |
| Type of fabric:         |  |
| Choose from parameter   |  |
|                         |  |
| Type of fabric (Photo): |  |
| CASABLANCA-2316         |  |
|                         |  |
|                         |  |
|                         |  |
|                         |  |

Type of fabric: CASABLANCA-2316 (Photo), ANDRE-1300, ANDRE-1301, ANDRE-1302, ANDRE-1303, ANDRE-1304, ANDRE-1305, ANDRE-1306, ANDRE-1307, ANDRE-1308, ANDRE-1309, ANDRE-1310, ART-DECO-VELVET-01, ART-DECO-VELVET-02, ART-DECO-VELVET-03, ART-DECO-VELVET-04, ART-DECO-VELVET-05, ART-DECO-VELVET-06, ART-DECO-VELVET-07, ART-DECO-VELVET-08, ART-DECO-VELVET-09, ART-DECO-VELVET-10...11 (write a comment in order), ATOS-112, ATOS-113, ATOS-114, ATOS-115, ATOS-116, ATOS-117, ATOS-118, ATOS-119, ATOS-120...126 (write a comment in order), AURORA-2480, AURORA-2481, AURORA-2482, AURORA-2483, AURORA-2484, AURORA-2485, AURORA-2486, AURORA-2487, AURORA-2488, AURORA-2489...2505 (write a comment in order), BALOO-2071, BALOO-2072, BALOO-2073, BALOO-2074, BALOO-2076, BALOO-2077, BALOO-2078, BALOO-2079, BALOO-2081, BALOO-2082...2089 (write a comment in order), BLACK-WHITE-VELVET-01, BLACK-WHITE-VELVET-02, BLACK-WHITE-VELVET-03, BLAC