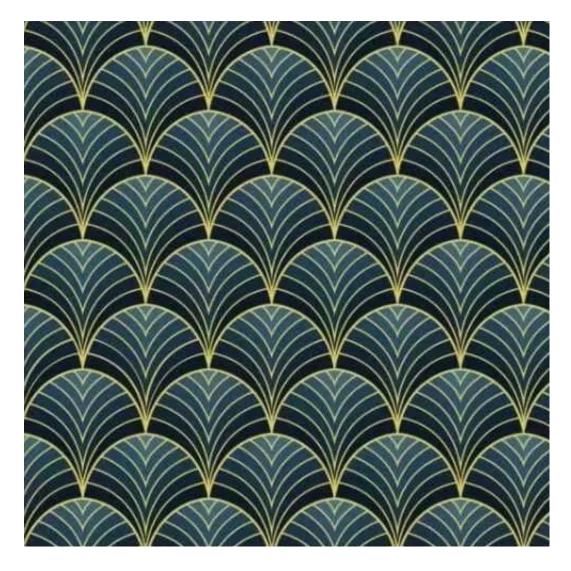

| Product-Code:           |  |
|-------------------------|--|
| SGM-1                   |  |
|                         |  |
| Catalogue number:       |  |
| 25002                   |  |
|                         |  |
| Condition:              |  |
| New                     |  |
|                         |  |
| Bench width:            |  |
| 100 cm - 200 cm         |  |
| Choose from parameter   |  |
|                         |  |
| Bench height:           |  |
| 40 cm - 50 cm           |  |
| Choose from parameter   |  |
|                         |  |
| Bench depth:            |  |
| 30 cm - 40 cm           |  |
| Choose from parameter   |  |
|                         |  |
| Type of fabric:         |  |
| Choose from parameter   |  |
|                         |  |
| Type of fabric (Photo): |  |
| CASABLANCA-2316         |  |
|                         |  |
|                         |  |
|                         |  |
|                         |  |

Type of fabric: CASABLANCA-2316 (Photo), ANDRE-1300, ANDRE-1301, ANDRE-1302, ANDRE-1303, ANDRE-1304, ANDRE-1305, ANDRE-1306, ANDRE-1307, ANDRE-1308, ANDRE-1309, ANDRE-1310, ART-DECO-VELVET-01, ART-DECO-VELVET-02, ART-DECO-VELVET-03, ART-DECO-VELVET-04, ART-DECO-VELVET-05, ART-DECO-VELVET-06, ART-DECO-VELVET-07, ART-DECO-VELVET-08, ART-DECO-VELVET-09, ART-DECO-VELVET-10...11 (write a comment in order), ATOS-112, ATOS-113, ATOS-114, ATOS-115, ATOS-116, ATOS-117, ATOS-118, ATOS-119, ATOS-120...126 (write a comment in order), AURORA-2480, AURORA-2481, AURORA-2482, AURORA-2483, AURORA-2484, AURORA-2485, AURORA-2486, AURORA-2487, AURORA-2488, AURORA-2489...2505 (write a comment in order), BALOO-2071, BALOO-2072, BALOO-2073, BALOO-2074, BALOO-2076, BALOO-2077, BALOO-2078, BALOO-2079, BALOO-2081, BALOO-2082...2089 (write a comment in order), BLACK-WHITE-VELVET-01, BLACK-WHITE-VELVET-02, BLACK-WHITE-VELVET-03, BLAC