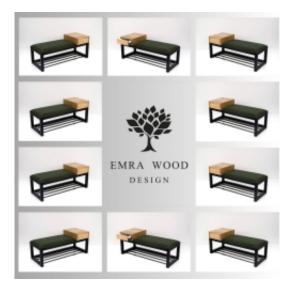

# Upholstered Bench With Drawer Industrial Style LGMS-33 STRONG-09

| Number        | 23826            |
|---------------|------------------|
| Producer code | LGMS-33          |
| Manufacturer  | Emra Wood Design |

## **Product description**

Upholstered Bench With Drawer Industrial Style LGMS-33 STRONG-09 | Width: 70 cm - 200 cm | Height: 40 cm - 50 cm | Depth: 30 cm - 40 cm |

Technical data

Product-Code:

| LGMS-33                 |  |  |  |
|-------------------------|--|--|--|
| Catalogue number:       |  |  |  |
| 23826                   |  |  |  |
| Condition:              |  |  |  |
| New                     |  |  |  |
| Bench width:            |  |  |  |
| 70 cm - 200 cm          |  |  |  |
| Choose from parameter   |  |  |  |
| Bench height:           |  |  |  |
| 40 cm - 50 cm           |  |  |  |
| Choose from parameter   |  |  |  |
| Bench depth:            |  |  |  |
| 30 cm - 40 cm           |  |  |  |
| Choose from parameter   |  |  |  |
| Type of fabric:         |  |  |  |
| Choose from parameter   |  |  |  |
| Type of fabric (Photo): |  |  |  |
| STRONG-09               |  |  |  |
|                         |  |  |  |
|                         |  |  |  |
|                         |  |  |  |
|                         |  |  |  |

#### Upholstered Bench With Drawer Industrial Style LGMS-33 STRONG-09

- · A functional and practical bench for hallway, living room, bedroom, dressing room, bathroom, reception and office
- Some bench models have a practical shelf for shoes
- The frame and upholstery are made of the highest quality materials
- Production of the bench according to customer requirements