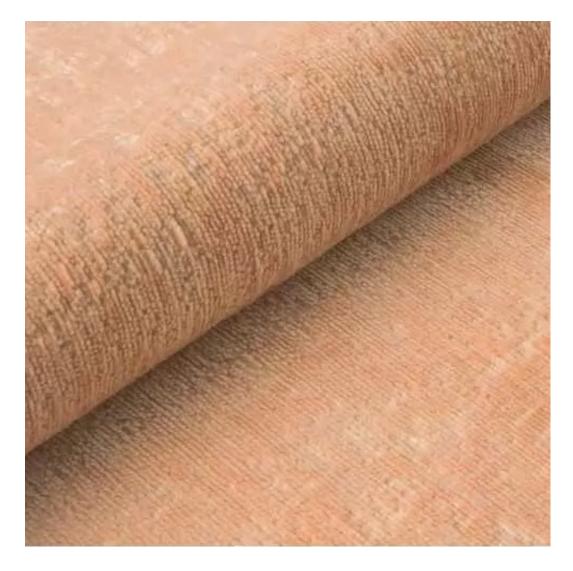

## **Product description**

Upholstered Bench With Drawer Industrial Style LGMS-32 STRONG-09 | Width: 70 cm - 200 cm | Height: 40 cm - 50 cm | Depth: 30 cm - 40 cm |

Technical data

Product-Code:

| LGMS-32                 |  |
|-------------------------|--|
| Catalogue number:       |  |
| 23825                   |  |
| Condition:              |  |
| New                     |  |
| Bench width:            |  |
| 70 cm - 200 cm          |  |
| Choose from parameter   |  |
| Bench height:           |  |
| 40 cm - 50 cm           |  |
| Choose from parameter   |  |
| Bench depth:            |  |
| 30 cm - 40 cm           |  |
| Choose from parameter   |  |
| Type of fabric:         |  |
| Choose from parameter   |  |
| Type of fabric (Photo): |  |
| STRONG-09               |  |
|                         |  |
|                         |  |
|                         |  |

Height: 40 cm , 45 cm , 50 cm Depth: 30 cm , 35 cm , 40 cm Side of drawer: Left , Right Type of wood: Alder (Photo) , Oak

Type of fabric: STRONG-09 (Photo), ANDRE-1300, ANDRE-1301, ANDRE-1302, ANDRE-1303, ANDRE-1304, ANDRE-1305, ANDRE-1306, ANDRE-1307, ANDRE-1308, ANDRE-1309, ANDRE-1310, ART-DECO-VELVET-01, ART-DECO-VELVET-02, ART-DECO-VELVET-03, ART-DECO-VELVET-04, ART-DECO-VELVET-05, ART-DECO-VELVET-06, ART-DECO-VELVET-07, ART-DECO-VELVET-08, ART-DECO-VELVET-09, ART-DECO-VELVET-10...11 (write a comment in order), ATOS-111, ATOS-112, ATOS-113, ATOS-114, ATOS-115, ATOS-116, ATOS-117, ATOS-118, ATOS-119, ATOS-120...126 (write a comment in order), AURORA-2480, AURORA-2481, AURORA-2482, AURORA-2483, AURORA-2484, AURORA-2485, AURORA-2486, AURORA-2487, AURORA-2488, AURORA-2489...2505 (write a comment in order), BALOO-2071, BALOO-2072, BALOO-2073, BALOO-2074, BALOO-2076, BALOO-2077, BALOO-2078, BALOO-2079, BALOO-2081, BALOO-2082...2089 (write a comment in order), BLACK-WHITE-VELVET-01, BLACK-WHITE-VELVET-03, BLACK-WHITE-VELVET-04, BLACK-WHITE-VELVET-05, BLACK-WHITE-VELVET-06, BLACK-WHITE-VELVET-07, BLACK-WHITE-VELVET-08, BLACK-WHITE-VELVET-09, BLACK-WHITE-VELVET-09, BLACK-WHITE-VELVET-09, BLOOM-01, BLOOM-