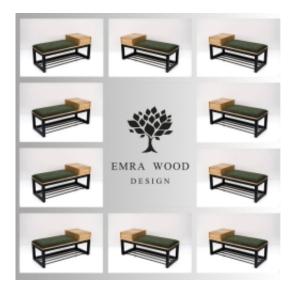

# Upholstered Bench With Drawer Industrial Style LGMS-32 STRONG-09

| Number        | 23825            |
|---------------|------------------|
| Producer code | LGMS-32          |
| Manufacturer  | Emra Wood Design |

## **Product description**

Upholstered Bench With Drawer Industrial Style LGMS-32 STRONG-09 | Width: 70 cm - 200 cm | Height: 40 cm - 50 cm | Depth: 30 cm - 40 cm |

Technical data

Product-Code:

| LGMS-32                 |  |
|-------------------------|--|
| Catalogue number:       |  |
| 23825                   |  |
| Condition:              |  |
| New                     |  |
| Bench width:            |  |
| 70 cm - 200 cm          |  |
| Choose from parameter   |  |
| Bench height:           |  |
| 40 cm - 50 cm           |  |
| Choose from parameter   |  |
| Bench depth:            |  |
| 30 cm - 40 cm           |  |
| Choose from parameter   |  |
| Type of fabric:         |  |
| Choose from parameter   |  |
| Type of fabric (Photo): |  |
| STRONG-09               |  |
|                         |  |
|                         |  |
|                         |  |

#### Upholstered Bench With Drawer Industrial Style LGMS-32 STRONG-09

- · A functional and practical bench for hallway, living room, bedroom, dressing room, bathroom, reception and office
- Some bench models have a practical shelf for shoes
- The frame and upholstery are made of the highest quality materials
- Production of the bench according to customer requirements

#### Product features

- Very high-quality and precise workmanship directly from the manufacturer
- The bench features an interchangeable seat to adapt the product to the future appearance of the room
- The bench does not require self-assembly and is delivered to the customer in its entirety
- Take a look at our fabric palette for more options
- $\bullet\,$  We are at your disposal if you have any questions about the product
- By purchasing a product, you are buying a non-prefabricated item made according to specifications (selection of color, upholstery, materials, etc.)