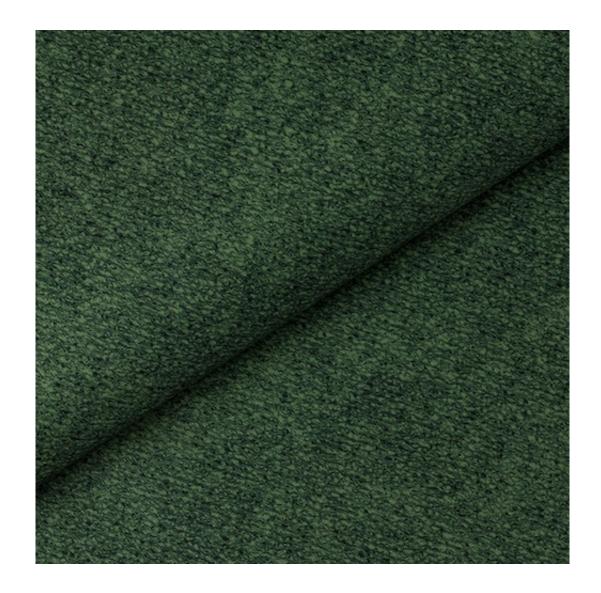

## **Product description**

Upholstered Bench With Drawer Industrial Style LGMS-32 STRONG-09 | Width: 70 cm - 200 cm | Height: 40 cm - 50 cm | Depth: 30 cm - 40 cm |

Technical data

Product-Code:

| LGMS-32                 |  |
|-------------------------|--|
| Catalogue number:       |  |
| 23825                   |  |
| Condition:              |  |
| New                     |  |
| Bench width:            |  |
| 70 cm - 200 cm          |  |
| Choose from parameter   |  |
| Bench height:           |  |
| 40 cm - 50 cm           |  |
| Choose from parameter   |  |
| Bench depth:            |  |
| 30 cm - 40 cm           |  |
| Choose from parameter   |  |
| Type of fabric:         |  |
| Choose from parameter   |  |
| Type of fabric (Photo): |  |
| STRONG-09               |  |
|                         |  |
|                         |  |
|                         |  |

Height: 40 cm , 45 cm , 50 cm Depth: 30 cm , 35 cm , 40 cm Side of drawer: Left , Right Type of wood: Alder (Photo) , Oak

Type of fabric: STRONG-09 (Photo), ANDRE-1300, ANDRE-1301, ANDRE-1302, ANDRE-1303, ANDRE-1304, ANDRE-1305, ANDRE-1306, ANDRE-1307, ANDRE-1308, ANDRE-1309, ANDRE-1310, ART-DECO-VELVET-01, ART-DECO-VELVET-02, ART-DECO-VELVET-03, ART-DECO-VELVET-04, ART-DECO-VELVET-05, ART-DECO-VELVET-06, ART-DECO-VELVET-07, ART-DECO-VELVET-08, ART-DECO-VELVET-09, ART-DECO-VELVET-10...11 (write a comment in order), ATOS-111, ATOS-112, ATOS-113, ATOS-114, ATOS-115, ATOS-116, ATOS-117, ATOS-118, ATOS-119, ATOS-120...126 (write a comment in order), AURORA-2480, AURORA-2481, AURORA-2482, AURORA-2483, AURORA-2484, AURORA-2485, AURORA-2486, AURORA-2487, AURORA-2488, AURORA-2489...2505 (write a comment in order), BALOO-2071, BALOO-2072, BALOO-2073, BALOO-2074, BALOO-2076, BALOO-2077, BALOO-2078, BALOO-2079, BALOO-2081, BALOO-2082...2089 (write a comment in order), BLACK-WHITE-VELVET-01, BLACK-WHITE-VELVET-03, BLACK-WHITE-VELVET-04, BLACK-WHITE-VELVET-05, BLACK-WHITE-VELVET-06, BLACK-WHITE-VELVET-07, BLACK-WHITE-VELVET-08, BLACK-WHITE-VELVET-09, BLACK-WHITE-VELVET-09, BLACK-WHITE-VELVET-09, BLOOM-01, BLOOM-