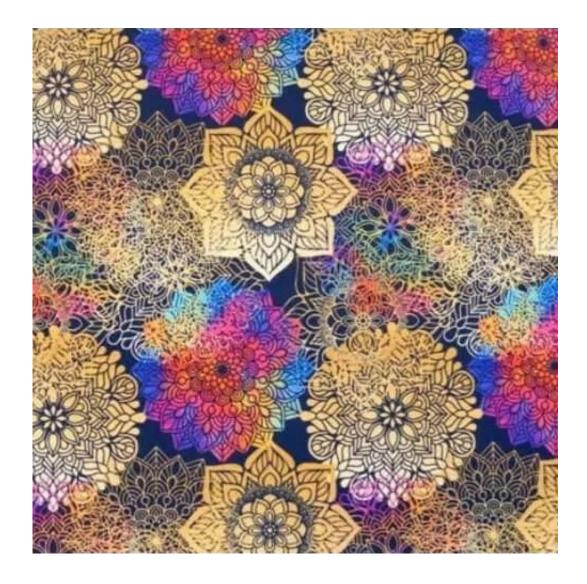

HYGGE

LEAF-VELVET

LIKE-ME

LINEA

MANDALA-VELVET

MAYA

MILTON-NEW

MIU

Height: 40 cm , 45 cm , 50 cm Depth: 30 cm , 35 cm , 40 cm Side of drawer: Left , Right Type of wood: Alder (Photo) , Oak

Type of fabric: STRONG-09 (Photo), ANDRE-1300, ANDRE-1301, ANDRE-1302, ANDRE-1303, ANDRE-1304, ANDRE-1305, ANDRE-1306, ANDRE-1307, ANDRE-1308, ANDRE-1309, ANDRE-1310, ART-DECO-VELVET-01, ART-DECO-VELVET-02, ART-DECO-VELVET-03, ART-DECO-VELVET-04, ART-DECO-VELVET-05, ART-DECO-VELVET-06, ART-DECO-VELVET-07, ART-DECO-VELVET-08, ART-DECO-VELVET-09, ART-DECO-VELVET-10...11 (write a comment in order), ATOS-111, ATOS-112, ATOS-113, ATOS-114, ATOS-115, ATOS-116, ATOS-117, ATOS-118, ATOS-119, ATOS-120...126 (write a comment in order), AURORA-2480, AURORA-2481, AURORA-2482, AURORA-2483, AURORA-2484, AURORA-2485, AURORA-2486, AURORA-2487, AURORA-2488, AURORA-2489...2505 (write a comment in order), BALOO-2071, BALOO-2072, BALOO-2073, BALOO-2074, BALOO-2076, BALOO-2077, BALOO-2078, BALOO-2079, BALOO-2081, BALOO-2082...2089 (write a comment in order), BLACK-WHITE-VELVET-01, BLACK-WHITE-VELVET-03, BLACK-WHITE-VELVET-04, BLACK-WHITE-VELVET-05, BLACK-WHITE-VELVET-06, BLACK-WHITE-VELVET-07, BLACK-WHITE-VELVET-08, BLACK-WHITE-VELVET-09, BLACK-WHITE-VELVET-09, BLACK-WHITE-VELVET-09, BLOOM-01, BLOOM-