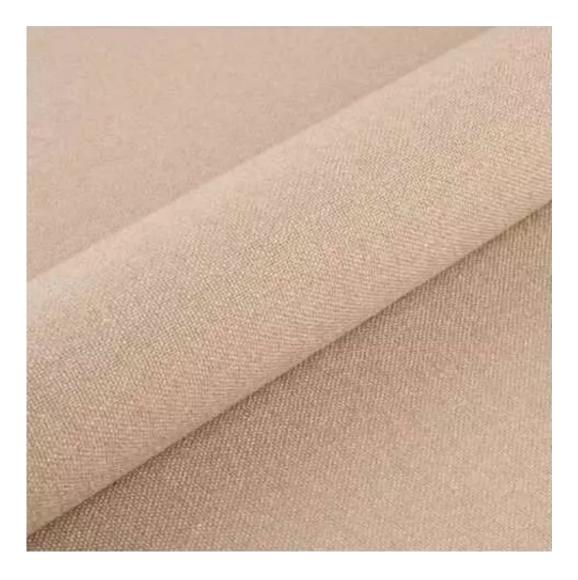

## **Product description**

Upholstered Bench With Drawer Industrial Style LGMS-32 STRONG-09 | Width: 70 cm - 200 cm | Height: 40 cm - 50 cm | Depth: 30 cm - 40 cm |

Technical data

Product-Code:

| LGMS-32                 |  |
|-------------------------|--|
| Catalogue number:       |  |
| 23825                   |  |
| Condition:              |  |
| New                     |  |
| Bench width:            |  |
| 70 cm - 200 cm          |  |
| Choose from parameter   |  |
| Bench height:           |  |
| 40 cm - 50 cm           |  |
| Choose from parameter   |  |
| Bench depth:            |  |
| 30 cm - 40 cm           |  |
| Choose from parameter   |  |
| Type of fabric:         |  |
| Choose from parameter   |  |
| Type of fabric (Photo): |  |
| STRONG-09               |  |
|                         |  |
|                         |  |
|                         |  |

Height: 40 cm , 45 cm , 50 cm Depth: 30 cm , 35 cm , 40 cm Side of drawer: Left , Right Type of wood: Alder (Photo) , Oak

Type of fabric: STRONG-09 (Photo), ANDRE-1300, ANDRE-1301, ANDRE-1302, ANDRE-1303, ANDRE-1304, ANDRE-1305, ANDRE-1306, ANDRE-1307, ANDRE-1308, ANDRE-1309, ANDRE-1310, ART-DECO-VELVET-01, ART-DECO-VELVET-02, ART-DECO-VELVET-03, ART-DECO-VELVET-04, ART-DECO-VELVET-05, ART-DECO-VELVET-06, ART-DECO-VELVET-07, ART-DECO-VELVET-08, ART-DECO-VELVET-09, ART-DECO-VELVET-10...11 (write a comment in order), ATOS-111, ATOS-112, ATOS-113, ATOS-114, ATOS-115, ATOS-116, ATOS-117, ATOS-118, ATOS-119, ATOS-120...126 (write a comment in order), AURORA-2480, AURORA-2481, AURORA-2482, AURORA-2483, AURORA-2484, AURORA-2485, AURORA-2486, AURORA-2487, AURORA-2488, AURORA-2489...2505 (write a comment in order), BALOO-2071, BALOO-2072, BALOO-2073, BALOO-2074, BALOO-2076, BALOO-2077, BALOO-2078, BALOO-2079, BALOO-2081, BALOO-2082...2089 (write a comment in order), BLACK-WHITE-VELVET-01, BLACK-WHITE-VELVET-03, BLACK-WHITE-VELVET-04, BLACK-WHITE-VELVET-05, BLACK-WHITE-VELVET-06, BLACK-WHITE-VELVET-07, BLACK-WHITE-VELVET-08, BLACK-WHITE-VELVET-09, BLACK-WHITE-VELVET-09, BLACK-WHITE-VELVET-09, BLOOM-01, BLOOM-