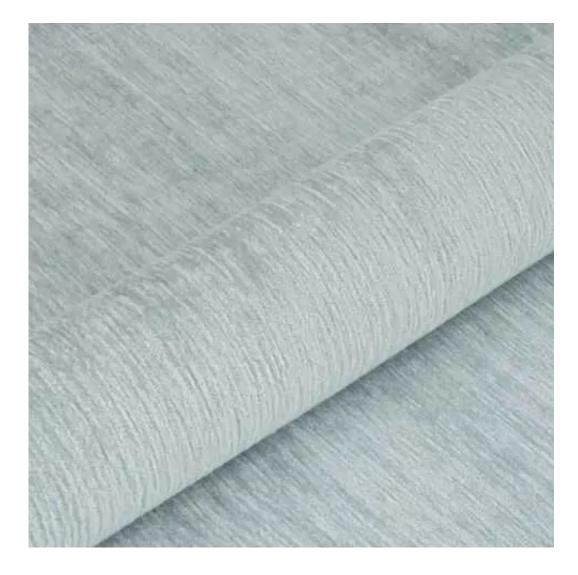

Height: 40 cm , 45 cm , 50 cm Depth: 30 cm , 35 cm , 40 cm Side of drawer: Left , Right Type of wood: Alder (Photo) , Oak

Type of fabric: STRONG-09 (Photo), ANDRE-1300, ANDRE-1301, ANDRE-1302, ANDRE-1303, ANDRE-1304, ANDRE-1305, ANDRE-1306, ANDRE-1307, ANDRE-1308, ANDRE-1309, ANDRE-1310, ART-DECO-VELVET-01, ART-DECO-VELVET-02, ART-DECO-VELVET-03, ART-DECO-VELVET-04, ART-DECO-VELVET-05, ART-DECO-VELVET-06, ART-DECO-VELVET-07, ART-DECO-VELVET-08, ART-DECO-VELVET-09, ART-DECO-VELVET-10...11 (write a comment in order), ATOS-111, ATOS-112, ATOS-113, ATOS-114, ATOS-115, ATOS-116, ATOS-117, ATOS-118, ATOS-119, ATOS-120...126 (write a comment in order), AURORA-2480, AURORA-2481, AURORA-2482, AURORA-2483, AURORA-2484, AURORA-2485, AURORA-2486, AURORA-2487, AURORA-2488, AURORA-2489...2505 (write a comment in order), BALOO-2071, BALOO-2072, BALOO-2073, BALOO-2074, BALOO-2076, BALOO-2077, BALOO-2078, BALOO-2079, BALOO-2081, BALOO-2082...2089 (write a comment in order), BLACK-WHITE-VELVET-01, BLACK-WHITE-VELVET-03, BLACK-WHITE-VELVET-04, BLACK-WHITE-VELVET-05, BLACK-WHITE-VELVET-06, BLACK-WHITE-VELVET-07, BLACK-WHITE-VELVET-08, BLACK-WHITE-VELVET-09, BLACK-WHITE-VELVET-09, BLACK-WHITE-VELVET-09, BLOOM-01, BLOOM-