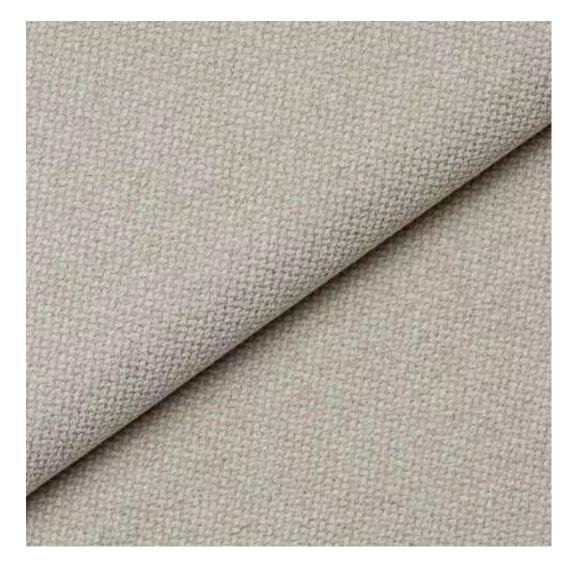

## **Product description**

Upholstered Bench With Drawer Industrial Style LGMS-32 STRONG-09 | Width: 70 cm - 200 cm | Height: 40 cm - 50 cm | Depth: 30 cm - 40 cm |

Technical data

Product-Code:

| LGMS-32                 |  |
|-------------------------|--|
| Catalogue number:       |  |
| 23825                   |  |
| Condition:              |  |
| New                     |  |
| Bench width:            |  |
| 70 cm - 200 cm          |  |
| Choose from parameter   |  |
| Bench height:           |  |
| 40 cm - 50 cm           |  |
| Choose from parameter   |  |
| Bench depth:            |  |
| 30 cm - 40 cm           |  |
| Choose from parameter   |  |
| Type of fabric:         |  |
| Choose from parameter   |  |
| Type of fabric (Photo): |  |
| STRONG-09               |  |
|                         |  |
|                         |  |
|                         |  |

Height: 40 cm , 45 cm , 50 cm Depth: 30 cm , 35 cm , 40 cm Side of drawer: Left , Right Type of wood: Alder (Photo) , Oak

Type of fabric: STRONG-09 (Photo), ANDRE-1300, ANDRE-1301, ANDRE-1302, ANDRE-1303, ANDRE-1304, ANDRE-1305, ANDRE-1306, ANDRE-1307, ANDRE-1308, ANDRE-1309, ANDRE-1310, ART-DECO-VELVET-01, ART-DECO-VELVET-02, ART-DECO-VELVET-03, ART-DECO-VELVET-04, ART-DECO-VELVET-05, ART-DECO-VELVET-06, ART-DECO-VELVET-07, ART-DECO-VELVET-08, ART-DECO-VELVET-09, ART-DECO-VELVET-10...11 (write a comment in order), ATOS-111, ATOS-112, ATOS-113, ATOS-114, ATOS-115, ATOS-116, ATOS-117, ATOS-118, ATOS-119, ATOS-120...126 (write a comment in order), AURORA-2480, AURORA-2481, AURORA-2482, AURORA-2483, AURORA-2484, AURORA-2485, AURORA-2486, AURORA-2487, AURORA-2488, AURORA-2489...2505 (write a comment in order), BALOO-2071, BALOO-2072, BALOO-2073, BALOO-2074, BALOO-2076, BALOO-2077, BALOO-2078, BALOO-2079, BALOO-2081, BALOO-2082...2089 (write a comment in order), BLACK-WHITE-VELVET-01, BLACK-WHITE-VELVET-03, BLACK-WHITE-VELVET-04, BLACK-WHITE-VELVET-05, BLACK-WHITE-VELVET-06, BLACK-WHITE-VELVET-07, BLACK-WHITE-VELVET-08, BLACK-WHITE-VELVET-09, BLACK-WHITE-VELVET-09, BLACK-WHITE-VELVET-09, BLOOM-01, BLOOM-