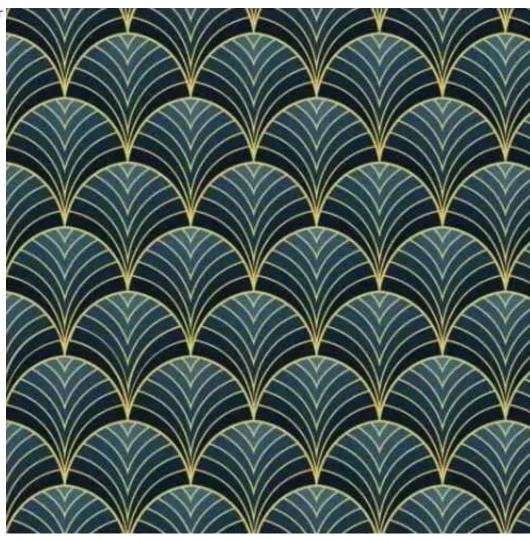

Discover upholstery fabrics for this product

We offer the largest selection of seat fabrics!

Click on fabric name and discover all fabric selection.

ART-DECO-VELVET

ATOS-ECO-LEATHER

AURORA

BALOO

BLACK-WHITE-VELVET

Height: 40 cm , 45 cm , 50 cm Depth: 30 cm , 35 cm , 40 cm Side of drawer: Left , Right Type of wood: Alder (Photo) , Oak

Type of fabric: STRONG-09 (Photo), ANDRE-1300, ANDRE-1301, ANDRE-1302, ANDRE-1303, ANDRE-1304, ANDRE-1305, ANDRE-1306, ANDRE-1307, ANDRE-1308, ANDRE-1309, ANDRE-1310, ART-DECO-VELVET-01, ART-DECO-VELVET-02, ART-DECO-VELVET-03, ART-DECO-VELVET-04, ART-DECO-VELVET-05, ART-DECO-VELVET-06, ART-DECO-VELVET-07, ART-DECO-VELVET-08, ART-DECO-VELVET-09, ART-DECO-VELVET-10...11 (write a comment in order), ATOS-111, ATOS-112, ATOS-113, ATOS-114, ATOS-115, ATOS-116, ATOS-117, ATOS-118, ATOS-119, ATOS-120...126 (write a comment in order), AURORA-2480, AURORA-2481, AURORA-2482, AURORA-2483, AURORA-2484, AURORA-2485, AURORA-2486, AURORA-2487, AURORA-2488, AURORA-2489...2505 (write a comment in order), BALOO-2071, BALOO-2072, BALOO-2073, BALOO-2074, BALOO-2076, BALOO-2077, BALOO-2078, BALOO-2079, BALOO-2081, BALOO-2082...2089 (write a comment in order), BLACK-WHITE-VELVET-01, BLACK-WHITE-VELVET-03, BLACK-WHITE-VELVET-04, BLACK-WHITE-VELVET-05, BLACK-WHITE-VELVET-06, BLACK-WHITE-VELVET-07, BLACK-WHITE-VELVET-08, BLACK-WHITE-VELVET-09, BLACK-WHITE-VELVET-09, BLACK-WHITE-VELVET-09, BLOOM-01, BLOOM-