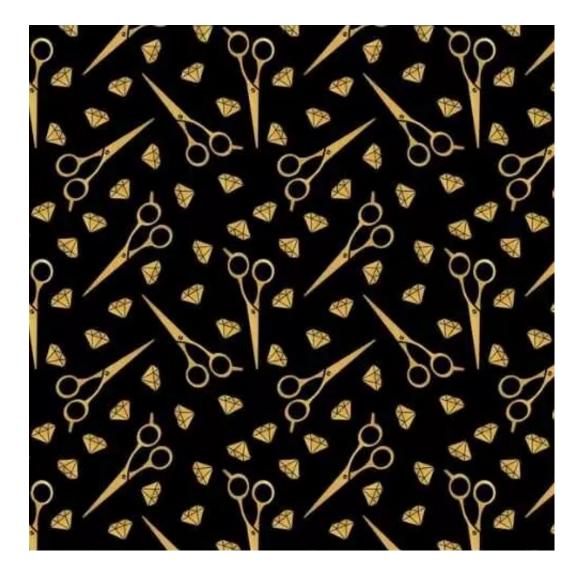

Height: 40 cm , 45 cm , 50 cm Depth: 30 cm , 35 cm , 40 cm Side of drawer: Left , Right Type of wood: Alder (Photo) , Oak

Type of fabric: STRONG-09 (Photo), ANDRE-1300, ANDRE-1301, ANDRE-1302, ANDRE-1303, ANDRE-1304, ANDRE-1305, ANDRE-1306, ANDRE-1307, ANDRE-1308, ANDRE-1309, ANDRE-1310, ART-DECO-VELVET-01, ART-DECO-VELVET-02, ART-DECO-VELVET-03, ART-DECO-VELVET-04, ART-DECO-VELVET-05, ART-DECO-VELVET-06, ART-DECO-VELVET-07, ART-DECO-VELVET-08, ART-DECO-VELVET-09, ART-DECO-VELVET-10...11 (write a comment in order), ATOS-111, ATOS-112, ATOS-113, ATOS-114, ATOS-115, ATOS-116, ATOS-117, ATOS-118, ATOS-119, ATOS-120...126 (write a comment in order), AURORA-2480, AURORA-2481, AURORA-2482, AURORA-2483, AURORA-2484, AURORA-2485, AURORA-2486, AURORA-2487, AURORA-2488, AURORA-2489...2505 (write a comment in order), BALOO-2071, BALOO-2072, BALOO-2073, BALOO-2074, BALOO-2076, BALOO-2077, BALOO-2078, BALOO-2079, BALOO-2081, BALOO-2082...2089 (write a comment in order), BLACK-WHITE-VELVET-01, BLACK-WHITE-VELVET-03, BLACK-WHITE-VELVET-04, BLACK-WHITE-VELVET-05, BLACK-WHITE-VELVET-06, BLACK-WHITE-VELVET-07, BLACK-WHITE-VELVET-08, BLACK-WHITE-VELVET-09, BLACK-WHITE-VELVET-09, BLACK-WHITE-VELVET-09, BLOOM-01, BLOOM-