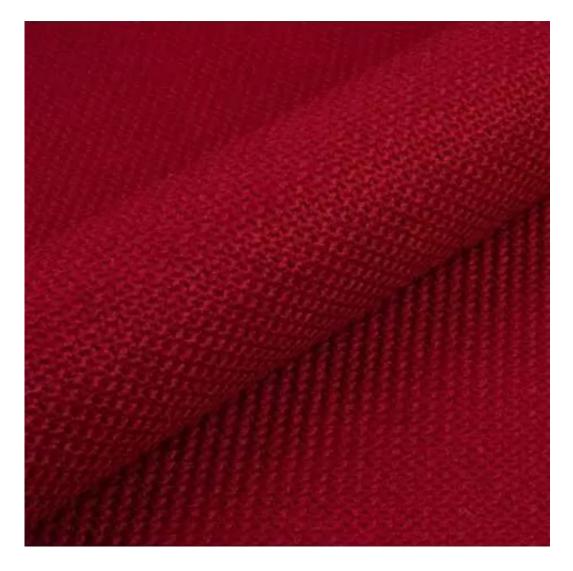

Discover upholstery fabrics for this product

We offer the largest selection of seat fabrics!

Click on fabric name and discover all fabric selection.

ART-DECO-VELVET

ATOS-ECO-LEATHER

AURORA

BALOO

BLACK-WHITE-VELVET

Height: 40 cm , 45 cm , 50 cm Depth: 30 cm , 35 cm , 40 cm Side of drawer: Left , Right Type of wood: Alder (Photo) , Oak

Type of fabric: STRONG-09 (Photo), ANDRE-1300, ANDRE-1301, ANDRE-1302, ANDRE-1303, ANDRE-1304, ANDRE-1305, ANDRE-1306, ANDRE-1307, ANDRE-1308, ANDRE-1309, ANDRE-1310, ART-DECO-VELVET-01, ART-DECO-VELVET-02, ART-DECO-VELVET-03, ART-DECO-VELVET-04, ART-DECO-VELVET-05, ART-DECO-VELVET-06, ART-DECO-VELVET-07, ART-DECO-VELVET-08, ART-DECO-VELVET-09, ART-DECO-VELVET-10...11 (write a comment in order), ATOS-111, ATOS-112, ATOS-113, ATOS-114, ATOS-115, ATOS-116, ATOS-117, ATOS-118, ATOS-119, ATOS-120...126 (write a comment in order), AURORA-2480, AURORA-2481, AURORA-2482, AURORA-2483, AURORA-2484, AURORA-2485, AURORA-2486, AURORA-2487, AURORA-2488, AURORA-2489...2505 (write a comment in order), BALOO-2071, BALOO-2072, BALOO-2073, BALOO-2074, BALOO-2076, BALOO-2077, BALOO-2078, BALOO-2079, BALOO-2081, BALOO-2082...2089 (write a comment in order), BLACK-WHITE-VELVET-01, BLACK-WHITE-VELVET-03, BLACK-WHITE-VELVET-04, BLACK-WHITE-VELVET-05, BLACK-WHITE-VELVET-06, BLACK-WHITE-VELVET-07, BLACK-WHITE-VELVET-08, BLACK-WHITE-VELVET-09, BLACK-WHITE-VELVET-09, BLACK-WHITE-VELVET-09, BLOOM-01, BLOOM-