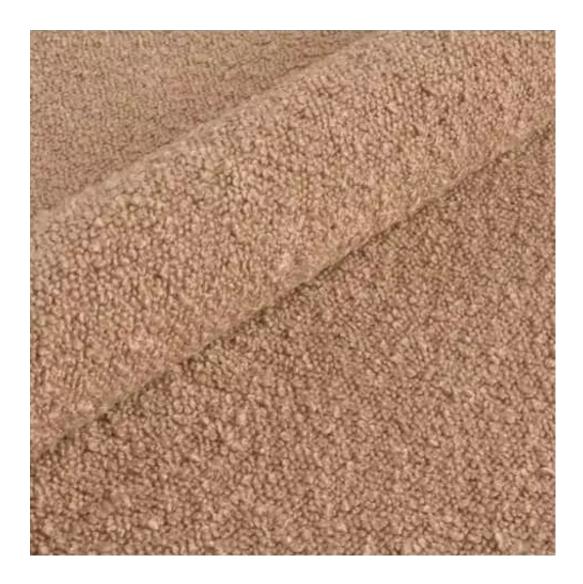

Height: 40 cm , 45 cm , 50 cm Depth: 30 cm , 35 cm , 40 cm Side of drawer: Left , Right Type of wood: Alder (Photo) , Oak

Type of fabric: STRONG-09 (Photo), ANDRE-1300, ANDRE-1301, ANDRE-1302, ANDRE-1303, ANDRE-1304, ANDRE-1305, ANDRE-1306, ANDRE-1307, ANDRE-1308, ANDRE-1309, ANDRE-1310, ART-DECO-VELVET-01, ART-DECO-VELVET-02, ART-DECO-VELVET-03, ART-DECO-VELVET-04, ART-DECO-VELVET-05, ART-DECO-VELVET-06, ART-DECO-VELVET-07, ART-DECO-VELVET-08, ART-DECO-VELVET-09, ART-DECO-VELVET-10...11 (write a comment in order), ATOS-111, ATOS-112, ATOS-113, ATOS-114, ATOS-115, ATOS-116, ATOS-117, ATOS-118, ATOS-119, ATOS-120...126 (write a comment in order), AURORA-2480, AURORA-2481, AURORA-2482, AURORA-2483, AURORA-2484, AURORA-2485, AURORA-2486, AURORA-2487, AURORA-2488, AURORA-2489...2505 (write a comment in order), BALOO-2071, BALOO-2072, BALOO-2073, BALOO-2074, BALOO-2076, BALOO-2077, BALOO-2078, BALOO-2079, BALOO-2081, BALOO-2082...2089 (write a comment in order), BLACK-WHITE-VELVET-01, BLACK-WHITE-VELVET-03, BLACK-WHITE-VELVET-04, BLACK-WHITE-VELVET-05, BLACK-WHITE-VELVET-06, BLACK-WHITE-VELVET-07, BLACK-WHITE-VELVET-08, BLACK-WHITE-VELVET-09, BLACK-WHITE-VELVET-09, BLACK-WHITE-VELVET-09, BLOOM-01, BLOOM-