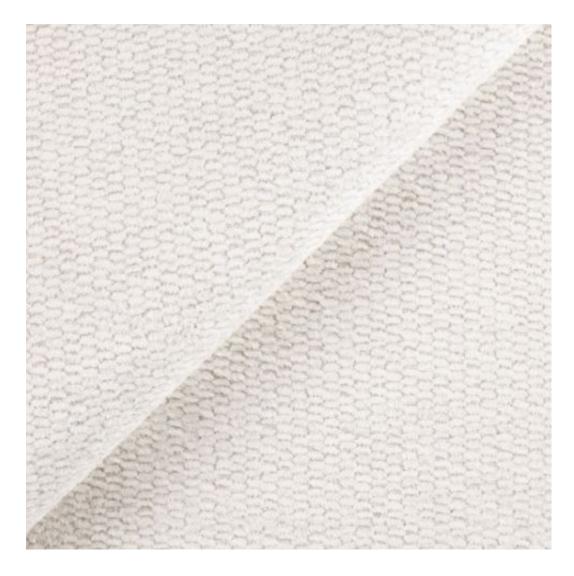

## **Product description**

Upholstered Bench With Drawer Industrial Style LGMS-32 STRONG-09 | Width: 70 cm - 200 cm | Height: 40 cm - 50 cm | Depth: 30 cm - 40 cm |

Technical data

Product-Code:

| LGMS-32                 |  |
|-------------------------|--|
| Catalogue number:       |  |
| 23825                   |  |
| Condition:              |  |
| New                     |  |
| Bench width:            |  |
| 70 cm - 200 cm          |  |
| Choose from parameter   |  |
| Bench height:           |  |
| 40 cm - 50 cm           |  |
| Choose from parameter   |  |
| Bench depth:            |  |
| 30 cm - 40 cm           |  |
| Choose from parameter   |  |
| Type of fabric:         |  |
| Choose from parameter   |  |
| Type of fabric (Photo): |  |
| STRONG-09               |  |
|                         |  |
|                         |  |
|                         |  |

Height: 40 cm , 45 cm , 50 cm Depth: 30 cm , 35 cm , 40 cm Side of drawer: Left , Right Type of wood: Alder (Photo) , Oak

Type of fabric: STRONG-09 (Photo), ANDRE-1300, ANDRE-1301, ANDRE-1302, ANDRE-1303, ANDRE-1304, ANDRE-1305, ANDRE-1306, ANDRE-1307, ANDRE-1308, ANDRE-1309, ANDRE-1310, ART-DECO-VELVET-01, ART-DECO-VELVET-02, ART-DECO-VELVET-03, ART-DECO-VELVET-04, ART-DECO-VELVET-05, ART-DECO-VELVET-06, ART-DECO-VELVET-07, ART-DECO-VELVET-08, ART-DECO-VELVET-09, ART-DECO-VELVET-10...11 (write a comment in order), ATOS-111, ATOS-112, ATOS-113, ATOS-114, ATOS-115, ATOS-116, ATOS-117, ATOS-118, ATOS-119, ATOS-120...126 (write a comment in order), AURORA-2480, AURORA-2481, AURORA-2482, AURORA-2483, AURORA-2484, AURORA-2485, AURORA-2486, AURORA-2487, AURORA-2488, AURORA-2489...2505 (write a comment in order), BALOO-2071, BALOO-2072, BALOO-2073, BALOO-2074, BALOO-2076, BALOO-2077, BALOO-2078, BALOO-2079, BALOO-2081, BALOO-2082...2089 (write a comment in order), BLACK-WHITE-VELVET-01, BLACK-WHITE-VELVET-03, BLACK-WHITE-VELVET-04, BLACK-WHITE-VELVET-05, BLACK-WHITE-VELVET-06, BLACK-WHITE-VELVET-07, BLACK-WHITE-VELVET-08, BLACK-WHITE-VELVET-09, BLACK-WHITE-VELVET-09, BLACK-WHITE-VELVET-09, BLOOM-01, BLOOM-