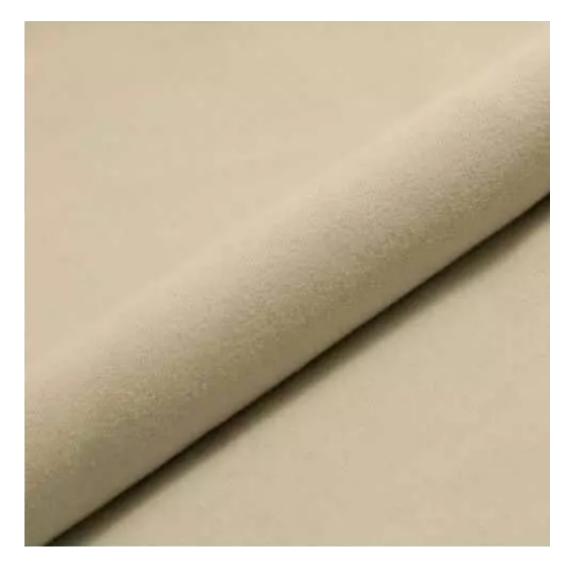

## **Product description**

Upholstered Bench With Drawer Industrial Style LGMS-32 STRONG-09 | Width: 70 cm - 200 cm | Height: 40 cm - 50 cm | Depth: 30 cm - 40 cm |

Technical data

Product-Code:

| LGMS-32                 |  |
|-------------------------|--|
| Catalogue number:       |  |
| 23825                   |  |
| Condition:              |  |
| New                     |  |
| Bench width:            |  |
| 70 cm - 200 cm          |  |
| Choose from parameter   |  |
| Bench height:           |  |
| 40 cm - 50 cm           |  |
| Choose from parameter   |  |
| Bench depth:            |  |
| 30 cm - 40 cm           |  |
| Choose from parameter   |  |
| Type of fabric:         |  |
| Choose from parameter   |  |
| Type of fabric (Photo): |  |
| STRONG-09               |  |
|                         |  |
|                         |  |
|                         |  |

Height: 40 cm , 45 cm , 50 cm Depth: 30 cm , 35 cm , 40 cm Side of drawer: Left , Right Type of wood: Alder (Photo) , Oak

Type of fabric: STRONG-09 (Photo), ANDRE-1300, ANDRE-1301, ANDRE-1302, ANDRE-1303, ANDRE-1304, ANDRE-1305, ANDRE-1306, ANDRE-1307, ANDRE-1308, ANDRE-1309, ANDRE-1310, ART-DECO-VELVET-01, ART-DECO-VELVET-02, ART-DECO-VELVET-03, ART-DECO-VELVET-04, ART-DECO-VELVET-05, ART-DECO-VELVET-06, ART-DECO-VELVET-07, ART-DECO-VELVET-08, ART-DECO-VELVET-09, ART-DECO-VELVET-10...11 (write a comment in order), ATOS-111, ATOS-112, ATOS-113, ATOS-114, ATOS-115, ATOS-116, ATOS-117, ATOS-118, ATOS-119, ATOS-120...126 (write a comment in order), AURORA-2480, AURORA-2481, AURORA-2482, AURORA-2483, AURORA-2484, AURORA-2485, AURORA-2486, AURORA-2487, AURORA-2488, AURORA-2489...2505 (write a comment in order), BALOO-2071, BALOO-2072, BALOO-2073, BALOO-2074, BALOO-2076, BALOO-2077, BALOO-2078, BALOO-2079, BALOO-2081, BALOO-2082...2089 (write a comment in order), BLACK-WHITE-VELVET-01, BLACK-WHITE-VELVET-03, BLACK-WHITE-VELVET-04, BLACK-WHITE-VELVET-05, BLACK-WHITE-VELVET-06, BLACK-WHITE-VELVET-07, BLACK-WHITE-VELVET-08, BLACK-WHITE-VELVET-09, BLACK-WHITE-VELVET-09, BLACK-WHITE-VELVET-09, BLOOM-01, BLOOM-