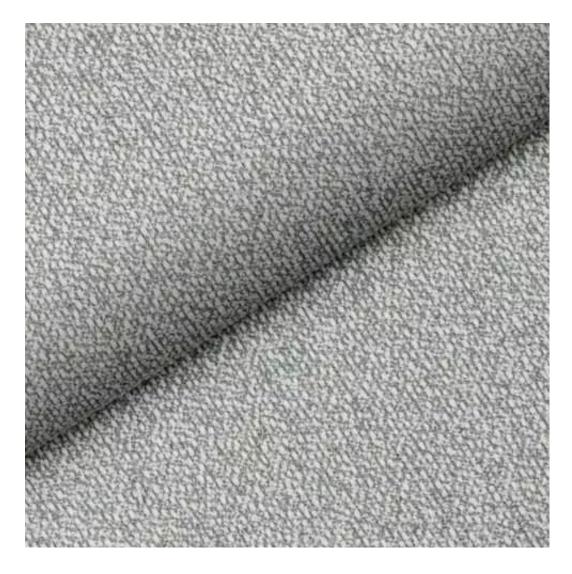

Discover upholstery fabrics for this product

We offer the largest selection of seat fabrics!

Click on fabric name and discover all fabric selection.

ART-DECO-VELVET

ATOS-ECO-LEATHER

AURORA

BALOO

BLACK-WHITE-VELVET

Height: 40 cm , 45 cm , 50 cm Depth: 30 cm , 35 cm , 40 cm Side of drawer: Left , Right Type of wood: Alder (Photo) , Oak

Type of fabric: STRONG-09 (Photo), ANDRE-1300, ANDRE-1301, ANDRE-1302, ANDRE-1303, ANDRE-1304, ANDRE-1305, ANDRE-1306, ANDRE-1307, ANDRE-1308, ANDRE-1309, ANDRE-1310, ART-DECO-VELVET-01, ART-DECO-VELVET-02, ART-DECO-VELVET-03, ART-DECO-VELVET-04, ART-DECO-VELVET-05, ART-DECO-VELVET-06, ART-DECO-VELVET-07, ART-DECO-VELVET-08, ART-DECO-VELVET-09, ART-DECO-VELVET-10...11 (write a comment in order), ATOS-111, ATOS-112, ATOS-113, ATOS-114, ATOS-115, ATOS-116, ATOS-117, ATOS-118, ATOS-119, ATOS-120...126 (write a comment in order), AURORA-2480, AURORA-2481, AURORA-2482, AURORA-2483, AURORA-2484, AURORA-2485, AURORA-2486, AURORA-2487, AURORA-2488, AURORA-2489...2505 (write a comment in order), BALOO-2071, BALOO-2072, BALOO-2073, BALOO-2074, BALOO-2076, BALOO-2077, BALOO-2078, BALOO-2079, BALOO-2081, BALOO-2082...2089 (write a comment in order), BLACK-WHITE-VELVET-01, BLACK-WHITE-VELVET-03, BLACK-WHITE-VELVET-04, BLACK-WHITE-VELVET-05, BLACK-WHITE-VELVET-06, BLACK-WHITE-VELVET-07, BLACK-WHITE-VELVET-08, BLACK-WHITE-VELVET-09, BLACK-WHITE-VELVET-09, BLACK-WHITE-VELVET-09, BLOOM-01, BLOOM-