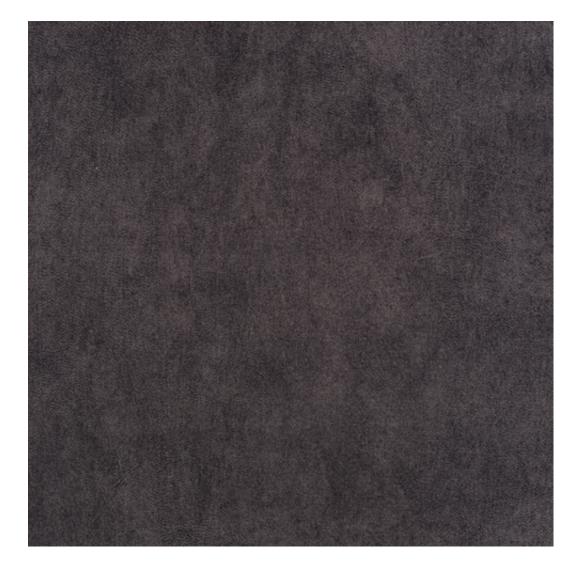

## **Product description**

Upholstered Bench With Drawer Industrial Style LGMS-32 STRONG-09 | Width: 70 cm - 200 cm | Height: 40 cm - 50 cm | Depth: 30 cm - 40 cm |

Technical data

Product-Code:

| LGMS-32                 |  |
|-------------------------|--|
| Catalogue number:       |  |
| 23825                   |  |
| Condition:              |  |
| New                     |  |
| Bench width:            |  |
| 70 cm - 200 cm          |  |
| Choose from parameter   |  |
| Bench height:           |  |
| 40 cm - 50 cm           |  |
| Choose from parameter   |  |
| Bench depth:            |  |
| 30 cm - 40 cm           |  |
| Choose from parameter   |  |
| Type of fabric:         |  |
| Choose from parameter   |  |
| Type of fabric (Photo): |  |
| STRONG-09               |  |
|                         |  |
|                         |  |
|                         |  |

Height: 40 cm , 45 cm , 50 cm Depth: 30 cm , 35 cm , 40 cm Side of drawer: Left , Right Type of wood: Alder (Photo) , Oak

Type of fabric: STRONG-09 (Photo), ANDRE-1300, ANDRE-1301, ANDRE-1302, ANDRE-1303, ANDRE-1304, ANDRE-1305, ANDRE-1306, ANDRE-1307, ANDRE-1308, ANDRE-1309, ANDRE-1310, ART-DECO-VELVET-01, ART-DECO-VELVET-02, ART-DECO-VELVET-03, ART-DECO-VELVET-04, ART-DECO-VELVET-05, ART-DECO-VELVET-06, ART-DECO-VELVET-07, ART-DECO-VELVET-08, ART-DECO-VELVET-09, ART-DECO-VELVET-10...11 (write a comment in order), ATOS-111, ATOS-112, ATOS-113, ATOS-114, ATOS-115, ATOS-116, ATOS-117, ATOS-118, ATOS-119, ATOS-120...126 (write a comment in order), AURORA-2480, AURORA-2481, AURORA-2482, AURORA-2483, AURORA-2484, AURORA-2485, AURORA-2486, AURORA-2487, AURORA-2488, AURORA-2489...2505 (write a comment in order), BALOO-2071, BALOO-2072, BALOO-2073, BALOO-2074, BALOO-2076, BALOO-2077, BALOO-2078, BALOO-2079, BALOO-2081, BALOO-2082...2089 (write a comment in order), BLACK-WHITE-VELVET-01, BLACK-WHITE-VELVET-03, BLACK-WHITE-VELVET-04, BLACK-WHITE-VELVET-05, BLACK-WHITE-VELVET-06, BLACK-WHITE-VELVET-07, BLACK-WHITE-VELVET-08, BLACK-WHITE-VELVET-09, BLACK-WHITE-VELVET-09, BLACK-WHITE-VELVET-09, BLOOM-01, BLOOM-