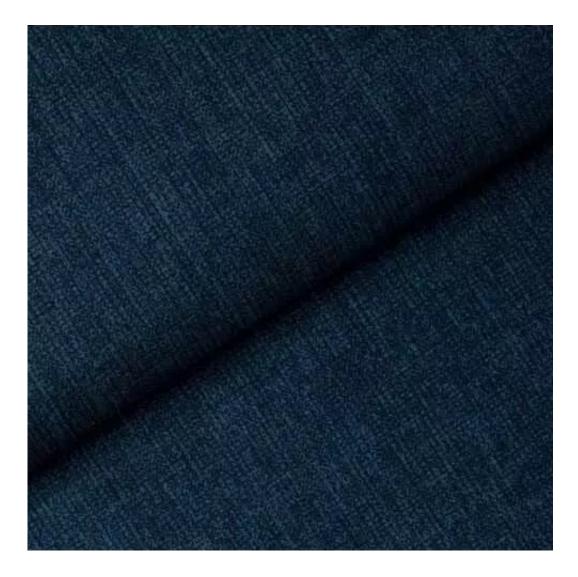

#### LGMS-31

Catalogue number:

23824

Condition:

New

Bench width:

70 cm - 200 cm

Choose from parameter

STRONG-09

Drawer width:

Bench width

Drawer width

70 cm

30 cm

75 cm - 100 cm

35 cm