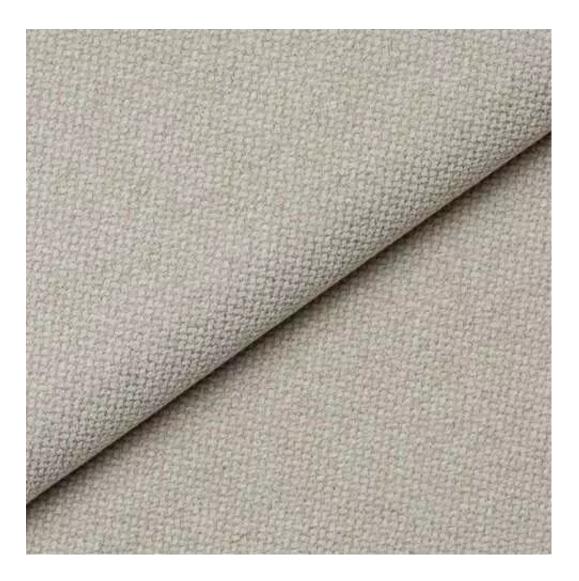

STRONG-09

Drawer width:

Bench width

Drawer width

70 cm

30 cm

75 cm - 100 cm

35 cm

Depth: 30 cm , 35 cm , 40 cm Side of drawer: Left , Right

**Type of wood**: Alder (Photo) , Oak

**Type of fabric**: STRONG-09 (Photo), ANDRE-1300, ANDRE-1301, ANDRE-1302, ANDRE-1303, ANDRE-1304, ANDRE-1305, ANDRE-1306, ANDRE-1307, ANDRE-1308, ANDRE-1309, ANDRE-1310, ART-DECO-VELVET-01, ART-DECO-VELVET-02, ART-DECO-VELVET-03, ART-DECO-VELVET-04, ART-DECO-VELVET-05, ART-DECO-VELVET-06, ART-DECO-VELVET-07, ART-DECO-VELVET-09, ART-DECO-VELVET-09, ART-DECO-VELVET-05, ART-DECO-VELVET-06, ART-DECO-VELVET-07, ART-DECO-VELVET-09, ART-DECO-VELVET-10..11 (write a comment in order), ATOS-111, ATOS-112, ATOS-113, ATOS-114, ATOS-115, ATOS-116, ATOS-117, ATOS-118, ATOS-119, ATOS-120..126 (write a comment in order), AURORA-2480, AURORA-2481, AURORA-2482, AURORA-2483, AURORA-2484, AURORA-2485, AURORA-2486, AURORA-2487, AURORA-2488, AURORA-2489..2505 (write a comment in order), BALOO-2071, BALOO-2072, BALOO-2073, BALOO-2074, BALOO-2076, BALOO-2077, BALOO-2078, BALOO-2079, BALOO-2081, BALOO-2082..2089 (write a comment in order), BLACK-WHITE-VELVET-01, BLACK-WHITE-VELVET-02, BLACK-WHITE-VELVET-03, BLACK-WHITE-VELVET-04, BLACK-WHITE-VELVET-05, BLACK-WHITE-VELVET-06, BLACK-WHITE-VELVET-07, BLACK-WHITE-VELVET-08, BLACK-WHITE-VELVET-09, BLACK-WHITE-VELVET-06, BLACK-WHITE-VELVET-07, BLACK-WHITE-VELVET-08, BLACK-WHITE-VELVET-09, BLACK-WHITE-VELVET-06, BLACK-WHITE-VELVET-07, BLACM-02, BLOOM-03, BLOOM-04, BLOOM-05,