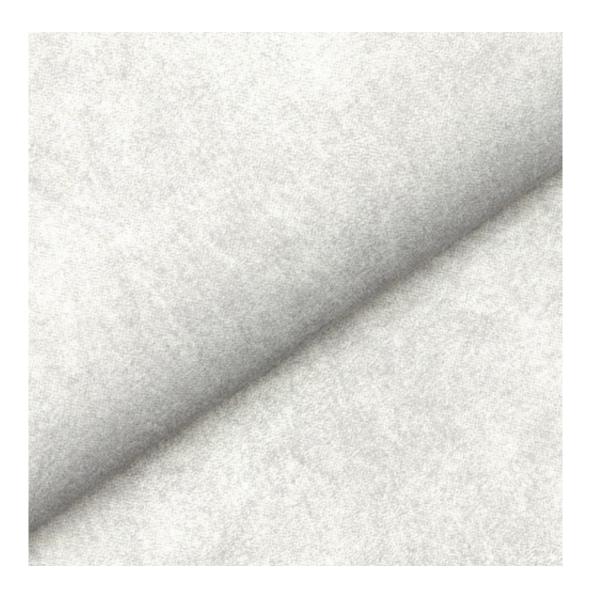

STRONG-09

Drawer width:

Bench width

Drawer width

70 cm

30 cm

75 cm - 100 cm

35 cm

Depth: 30 cm , 35 cm , 40 cm Side of drawer: Left , Right

**Type of wood**: Alder (Photo) , Oak

**Type of fabric**: STRONG-09 (Photo), ANDRE-1300, ANDRE-1301, ANDRE-1302, ANDRE-1303, ANDRE-1304, ANDRE-1305, ANDRE-1306, ANDRE-1307, ANDRE-1308, ANDRE-1309, ANDRE-1310, ART-DECO-VELVET-01, ART-DECO-VELVET-02, ART-DECO-VELVET-03, ART-DECO-VELVET-04, ART-DECO-VELVET-05, ART-DECO-VELVET-06, ART-DECO-VELVET-07, ART-DECO-VELVET-09, ART-DECO-VELVET-09, ART-DECO-VELVET-05, ART-DECO-VELVET-06, ART-DECO-VELVET-07, ART-DECO-VELVET-09, ART-DECO-VELVET-10..11 (write a comment in order), ATOS-111, ATOS-112, ATOS-113, ATOS-114, ATOS-115, ATOS-116, ATOS-117, ATOS-118, ATOS-119, ATOS-120..126 (write a comment in order), AURORA-2480, AURORA-2481, AURORA-2482, AURORA-2483, AURORA-2484, AURORA-2485, AURORA-2486, AURORA-2487, AURORA-2488, AURORA-2489..2505 (write a comment in order), BALOO-2071, BALOO-2072, BALOO-2073, BALOO-2074, BALOO-2076, BALOO-2077, BALOO-2078, BALOO-2079, BALOO-2081, BALOO-2082..2089 (write a comment in order), BLACK-WHITE-VELVET-01, BLACK-WHITE-VELVET-02, BLACK-WHITE-VELVET-03, BLACK-WHITE-VELVET-04, BLACK-WHITE-VELVET-05, BLACK-WHITE-VELVET-06, BLACK-WHITE-VELVET-07, BLACK-WHITE-VELVET-08, BLACK-WHITE-VELVET-09, BLACK-WHITE-VELVET-06, BLACK-WHITE-VELVET-07, BLACK-WHITE-VELVET-08, BLACK-WHITE-VELVET-09, BLACK-WHITE-VELVET-06, BLACK-WHITE-VELVET-07, BLACM-02, BLOOM-03, BLOOM-04, BLOOM-05,