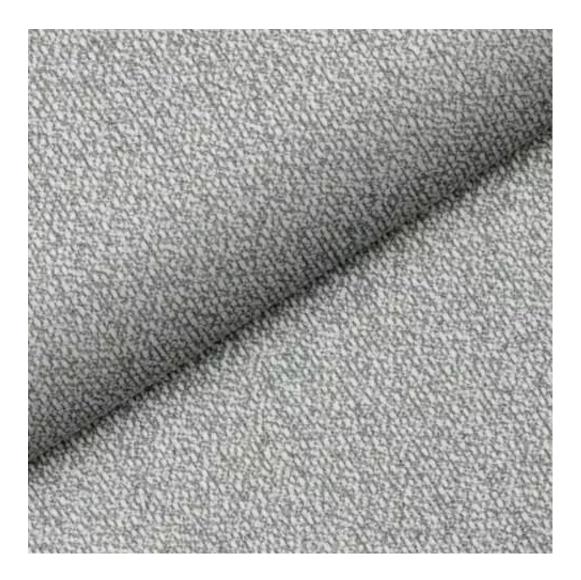

Bench height:

40 cm - 50 cm

Choose from parameter

Bench depth:

30 cm - 40 cm

Choose from parameter

Type of fabric: Choose from parameter

Type of fabric (Photo):

STRONG-09

Drawer width:

Bench width

Drawer width

70 cm

30 cm

75 cm - 100 cm

35 cm

Depth: 30 cm , 35 cm , 40 cm Side of drawer: Left , Right

**Type of wood**: Alder (Photo) , Oak

**Type of fabric**: STRONG-09 (Photo), ANDRE-1300, ANDRE-1301, ANDRE-1302, ANDRE-1303, ANDRE-1304, ANDRE-1305, ANDRE-1306, ANDRE-1307, ANDRE-1308, ANDRE-1309, ANDRE-1310, ART-DECO-VELVET-01, ART-DECO-VELVET-02, ART-DECO-VELVET-03, ART-DECO-VELVET-04, ART-DECO-VELVET-05, ART-DECO-VELVET-06, ART-DECO-VELVET-07, ART-DECO-VELVET-09, ART-DECO-VELVET-09, ART-DECO-VELVET-05, ART-DECO-VELVET-06, ART-DECO-VELVET-07, ART-DECO-VELVET-09, ART-DECO-VELVET-10..11 (write a comment in order), ATOS-111, ATOS-112, ATOS-113, ATOS-114, ATOS-115, ATOS-116, ATOS-117, ATOS-118, ATOS-119, ATOS-120..126 (write a comment in order), AURORA-2480, AURORA-2481, AURORA-2482, AURORA-2483, AURORA-2484, AURORA-2485, AURORA-2486, AURORA-2487, AURORA-2488, AURORA-2489..2505 (write a comment in order), BALOO-2071, BALOO-2072, BALOO-2073, BALOO-2074, BALOO-2076, BALOO-2077, BALOO-2078, BALOO-2079, BALOO-2081, BALOO-2082..2089 (write a comment in order), BLACK-WHITE-VELVET-01, BLACK-WHITE-VELVET-02, BLACK-WHITE-VELVET-03, BLACK-WHITE-VELVET-04, BLACK-WHITE-VELVET-05, BLACK-WHITE-VELVET-06, BLACK-WHITE-VELVET-07, BLACK-WHITE-VELVET-08, BLACK-WHITE-VELVET-09, BLACK-WHITE-VELVET-06, BLACK-WHITE-VELVET-07, BLACK-WHITE-VELVET-08, BLACK-WHITE-VELVET-09, BLACK-WHITE-VELVET-06, BLACK-WHITE-VELVET-07, BLACM-02, BLOOM-03, BLOOM-04, BLOOM-05,