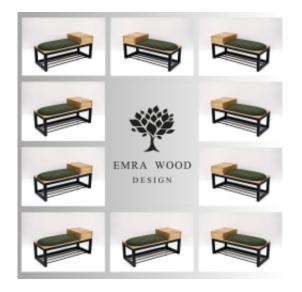

# Upholstered Bench With Drawer Industrial Style LGMS-31 STRONG-09

| Number        | 23824            |
|---------------|------------------|
| Producer code | LGMS-31          |
| Manufacturer  | Emra Wood Design |

## **Product description**

Upholstered Bench With Drawer Industrial Style LGMS-31 STRONG-09 | Width: 70 cm - 200 cm | Height: 40 cm - 50 cm | Depth: 30 cm - 40 cm |

Technical data

Product-Code:

#### Upholstered Bench With Drawer Industrial Style LGMS-31 STRONG-09

- A functional and practical bench for hallway, living room, bedroom, dressing room, bathroom, reception and office
- Some bench models have a practical shelf for shoes
- The frame and upholstery are made of the highest quality materials
- Production of the bench according to customer requirements

#### Product features

- Very high-quality and precise workmanship directly from the manufacturer
- The bench features an interchangeable seat to adapt the product to the future appearance of the room
- The bench does not require self-assembly and is delivered to the customer in its entirety
- Take a look at our fabric palette for more options
- We are at your disposal if you have any questions about the product
- By purchasing a product, you are buying a non-prefabricated item made according to specifications (selection of color, upholstery, materials, etc.)