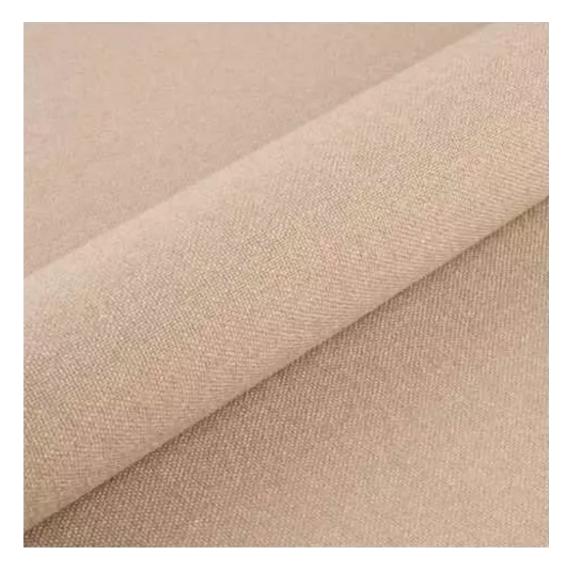

STRONG-09

Drawer width:

Bench width

Drawer width

70 cm

30 cm

75 cm - 100 cm

35 cm

Depth: 30 cm , 35 cm , 40 cm Side of drawer: Left , Right

**Type of wood**: Alder (Photo) , Oak

**Type of fabric**: STRONG-09 (Photo), ANDRE-1300, ANDRE-1301, ANDRE-1302, ANDRE-1303, ANDRE-1304, ANDRE-1305, ANDRE-1306, ANDRE-1307, ANDRE-1308, ANDRE-1309, ANDRE-1310, ART-DECO-VELVET-01, ART-DECO-VELVET-02, ART-DECO-VELVET-03, ART-DECO-VELVET-04, ART-DECO-VELVET-05, ART-DECO-VELVET-06, ART-DECO-VELVET-07, ART-DECO-VELVET-09, ART-DECO-VELVET-09, ART-DECO-VELVET-05, ART-DECO-VELVET-06, ART-DECO-VELVET-07, ART-DECO-VELVET-09, ART-DECO-VELVET-10..11 (write a comment in order), ATOS-111, ATOS-112, ATOS-113, ATOS-114, ATOS-115, ATOS-116, ATOS-117, ATOS-118, ATOS-119, ATOS-120..126 (write a comment in order), AURORA-2480, AURORA-2481, AURORA-2482, AURORA-2483, AURORA-2484, AURORA-2485, AURORA-2486, AURORA-2487, AURORA-2488, AURORA-2489..2505 (write a comment in order), BALOO-2071, BALOO-2072, BALOO-2073, BALOO-2074, BALOO-2076, BALOO-2077, BALOO-2078, BALOO-2079, BALOO-2081, BALOO-2082..2089 (write a comment in order), BLACK-WHITE-VELVET-01, BLACK-WHITE-VELVET-02, BLACK-WHITE-VELVET-03, BLACK-WHITE-VELVET-04, BLACK-WHITE-VELVET-05, BLACK-WHITE-VELVET-06, BLACK-WHITE-VELVET-07, BLACK-WHITE-VELVET-08, BLACK-WHITE-VELVET-09, BLACK-WHITE-VELVET-06, BLACK-WHITE-VELVET-07, BLACK-WHITE-VELVET-08, BLACK-WHITE-VELVET-09, BLACK-WHITE-VELVET-06, BLACK-WHITE-VELVET-07, BLACM-02, BLOOM-03, BLOOM-04, BLOOM-05,