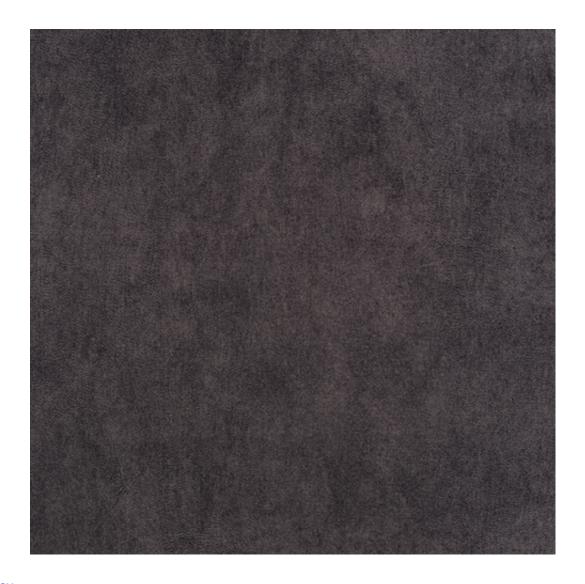

STRONG-09

Drawer width:

Bench width

Drawer width

70 cm

30 cm

75 cm - 100 cm

35 cm

Depth: 30 cm , 35 cm , 40 cm Side of drawer: Left , Right

**Type of wood**: Alder (Photo) , Oak

**Type of fabric**: STRONG-09 (Photo), ANDRE-1300, ANDRE-1301, ANDRE-1302, ANDRE-1303, ANDRE-1304, ANDRE-1305, ANDRE-1306, ANDRE-1307, ANDRE-1308, ANDRE-1309, ANDRE-1310, ART-DECO-VELVET-01, ART-DECO-VELVET-02, ART-DECO-VELVET-03, ART-DECO-VELVET-04, ART-DECO-VELVET-05, ART-DECO-VELVET-06, ART-DECO-VELVET-07, ART-DECO-VELVET-09, ART-DECO-VELVET-09, ART-DECO-VELVET-05, ART-DECO-VELVET-06, ART-DECO-VELVET-07, ART-DECO-VELVET-09, ART-DECO-VELVET-10..11 (write a comment in order), ATOS-111, ATOS-112, ATOS-113, ATOS-114, ATOS-115, ATOS-116, ATOS-117, ATOS-118, ATOS-119, ATOS-120..126 (write a comment in order), AURORA-2480, AURORA-2481, AURORA-2482, AURORA-2483, AURORA-2484, AURORA-2485, AURORA-2486, AURORA-2487, AURORA-2488, AURORA-2489..2505 (write a comment in order), BALOO-2071, BALOO-2072, BALOO-2073, BALOO-2074, BALOO-2076, BALOO-2077, BALOO-2078, BALOO-2079, BALOO-2081, BALOO-2082..2089 (write a comment in order), BLACK-WHITE-VELVET-01, BLACK-WHITE-VELVET-02, BLACK-WHITE-VELVET-03, BLACK-WHITE-VELVET-04, BLACK-WHITE-VELVET-05, BLACK-WHITE-VELVET-06, BLACK-WHITE-VELVET-07, BLACK-WHITE-VELVET-08, BLACK-WHITE-VELVET-09, BLACK-WHITE-VELVET-06, BLACK-WHITE-VELVET-07, BLACK-WHITE-VELVET-08, BLACK-WHITE-VELVET-09, BLACK-WHITE-VELVET-06, BLACK-WHITE-VELVET-07, BLACM-02, BLOOM-03, BLOOM-04, BLOOM-05,