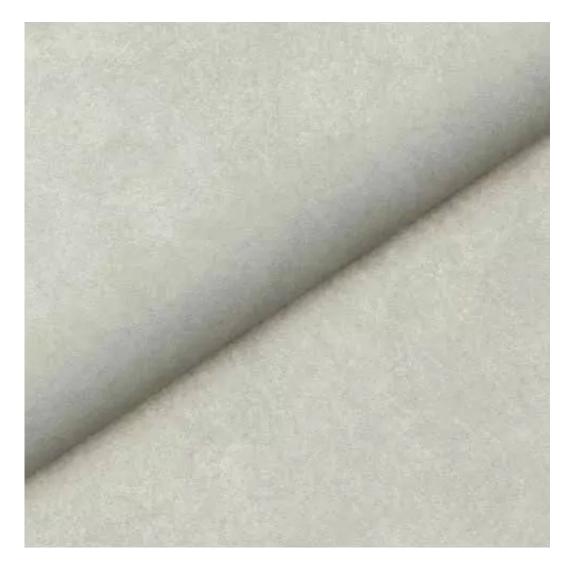

STRONG-09

Drawer width:

Bench width

Drawer width

70 cm

30 cm

75 cm - 100 cm

35 cm

Depth: 30 cm , 35 cm , 40 cm Side of drawer: Left , Right

**Type of wood**: Alder (Photo) , Oak

**Type of fabric**: STRONG-09 (Photo), ANDRE-1300, ANDRE-1301, ANDRE-1302, ANDRE-1303, ANDRE-1304, ANDRE-1305, ANDRE-1306, ANDRE-1307, ANDRE-1308, ANDRE-1309, ANDRE-1310, ART-DECO-VELVET-01, ART-DECO-VELVET-02, ART-DECO-VELVET-03, ART-DECO-VELVET-04, ART-DECO-VELVET-05, ART-DECO-VELVET-06, ART-DECO-VELVET-07, ART-DECO-VELVET-09, ART-DECO-VELVET-09, ART-DECO-VELVET-05, ART-DECO-VELVET-06, ART-DECO-VELVET-07, ART-DECO-VELVET-09, ART-DECO-VELVET-10..11 (write a comment in order), ATOS-111, ATOS-112, ATOS-113, ATOS-114, ATOS-115, ATOS-116, ATOS-117, ATOS-118, ATOS-119, ATOS-120..126 (write a comment in order), AURORA-2480, AURORA-2481, AURORA-2482, AURORA-2483, AURORA-2484, AURORA-2485, AURORA-2486, AURORA-2487, AURORA-2488, AURORA-2489..2505 (write a comment in order), BALOO-2071, BALOO-2072, BALOO-2073, BALOO-2074, BALOO-2076, BALOO-2077, BALOO-2078, BALOO-2079, BALOO-2081, BALOO-2082..2089 (write a comment in order), BLACK-WHITE-VELVET-01, BLACK-WHITE-VELVET-02, BLACK-WHITE-VELVET-03, BLACK-WHITE-VELVET-04, BLACK-WHITE-VELVET-05, BLACK-WHITE-VELVET-06, BLACK-WHITE-VELVET-07, BLACK-WHITE-VELVET-08, BLACK-WHITE-VELVET-09, BLACK-WHITE-VELVET-06, BLACK-WHITE-VELVET-07, BLACK-WHITE-VELVET-08, BLACK-WHITE-VELVET-09, BLACK-WHITE-VELVET-06, BLACK-WHITE-VELVET-07, BLACM-02, BLOOM-03, BLOOM-04, BLOOM-05,