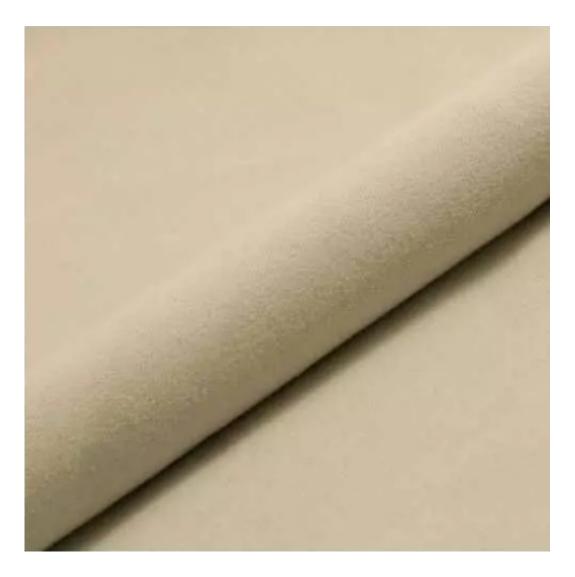

Depth: 30 cm , 35 cm , 40 cm Side of drawer: Left , Right

**Type of wood**: Alder (Photo) , Oak

**Type of fabric**: STRONG-09 (Photo), ANDRE-1300, ANDRE-1301, ANDRE-1302, ANDRE-1303, ANDRE-1304, ANDRE-1305, ANDRE-1306, ANDRE-1307, ANDRE-1308, ANDRE-1309, ANDRE-1310, ART-DECO-VELVET-01, ART-DECO-VELVET-02, ART-DECO-VELVET-03, ART-DECO-VELVET-04, ART-DECO-VELVET-05, ART-DECO-VELVET-06, ART-DECO-VELVET-07, ART-DECO-VELVET-09, ART-DECO-VELVET-09, ART-DECO-VELVET-05, ART-DECO-VELVET-06, ART-DECO-VELVET-07, ART-DECO-VELVET-09, ART-DECO-VELVET-10..11 (write a comment in order), ATOS-111, ATOS-112, ATOS-113, ATOS-114, ATOS-115, ATOS-116, ATOS-117, ATOS-118, ATOS-119, ATOS-120..126 (write a comment in order), AURORA-2480, AURORA-2481, AURORA-2482, AURORA-2483, AURORA-2484, AURORA-2485, AURORA-2486, AURORA-2487, AURORA-2488, AURORA-2489..2505 (write a comment in order), BALOO-2071, BALOO-2072, BALOO-2073, BALOO-2074, BALOO-2076, BALOO-2077, BALOO-2078, BALOO-2079, BALOO-2081, BALOO-2082..2089 (write a comment in order), BLACK-WHITE-VELVET-01, BLACK-WHITE-VELVET-02, BLACK-WHITE-VELVET-03, BLACK-WHITE-VELVET-04, BLACK-WHITE-VELVET-05, BLACK-WHITE-VELVET-06, BLACK-WHITE-VELVET-07, BLACK-WHITE-VELVET-08, BLACK-WHITE-VELVET-09, BLACK-WHITE-VELVET-06, BLACK-WHITE-VELVET-07, BLACK-WHITE-VELVET-08, BLACK-WHITE-VELVET-09, BLACK-WHITE-VELVET-06, BLACK-WHITE-VELVET-07, BLACM-02, BLOOM-03, BLOOM-04, BLOOM-05,