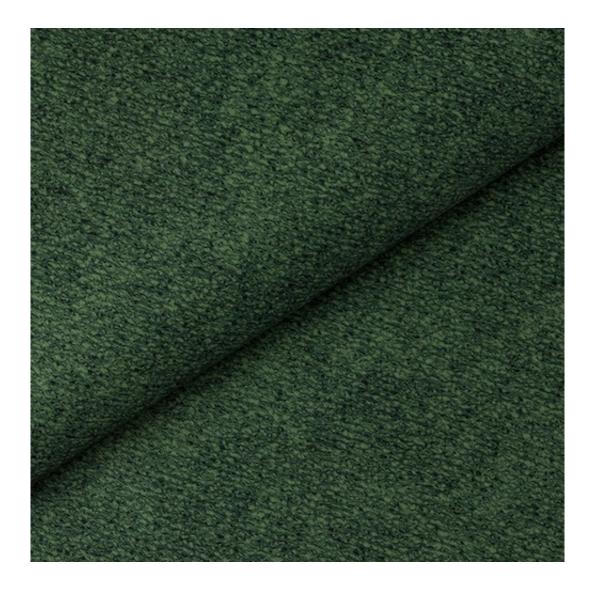

STRONG-09

Drawer width:

Bench width

Drawer width

70 cm

30 cm

75 cm - 100 cm

35 cm

Depth: 30 cm , 35 cm , 40 cm Side of drawer: Left , Right

**Type of wood**: Alder (Photo) , Oak

**Type of fabric**: STRONG-09 (Photo), ANDRE-1300, ANDRE-1301, ANDRE-1302, ANDRE-1303, ANDRE-1304, ANDRE-1305, ANDRE-1306, ANDRE-1307, ANDRE-1308, ANDRE-1309, ANDRE-1310, ART-DECO-VELVET-01, ART-DECO-VELVET-02, ART-DECO-VELVET-03, ART-DECO-VELVET-04, ART-DECO-VELVET-05, ART-DECO-VELVET-06, ART-DECO-VELVET-07, ART-DECO-VELVET-09, ART-DECO-VELVET-09, ART-DECO-VELVET-05, ART-DECO-VELVET-06, ART-DECO-VELVET-07, ART-DECO-VELVET-09, ART-DECO-VELVET-10..11 (write a comment in order), ATOS-111, ATOS-112, ATOS-113, ATOS-114, ATOS-115, ATOS-116, ATOS-117, ATOS-118, ATOS-119, ATOS-120..126 (write a comment in order), AURORA-2480, AURORA-2481, AURORA-2482, AURORA-2483, AURORA-2484, AURORA-2485, AURORA-2486, AURORA-2487, AURORA-2488, AURORA-2489..2505 (write a comment in order), BALOO-2071, BALOO-2072, BALOO-2073, BALOO-2074, BALOO-2076, BALOO-2077, BALOO-2078, BALOO-2079, BALOO-2081, BALOO-2082..2089 (write a comment in order), BLACK-WHITE-VELVET-01, BLACK-WHITE-VELVET-02, BLACK-WHITE-VELVET-03, BLACK-WHITE-VELVET-04, BLACK-WHITE-VELVET-05, BLACK-WHITE-VELVET-06, BLACK-WHITE-VELVET-07, BLACK-WHITE-VELVET-08, BLACK-WHITE-VELVET-09, BLACK-WHITE-VELVET-06, BLACK-WHITE-VELVET-07, BLACK-WHITE-VELVET-08, BLACK-WHITE-VELVET-09, BLACK-WHITE-VELVET-06, BLACK-WHITE-VELVET-07, BLACM-02, BLOOM-03, BLOOM-04, BLOOM-05,