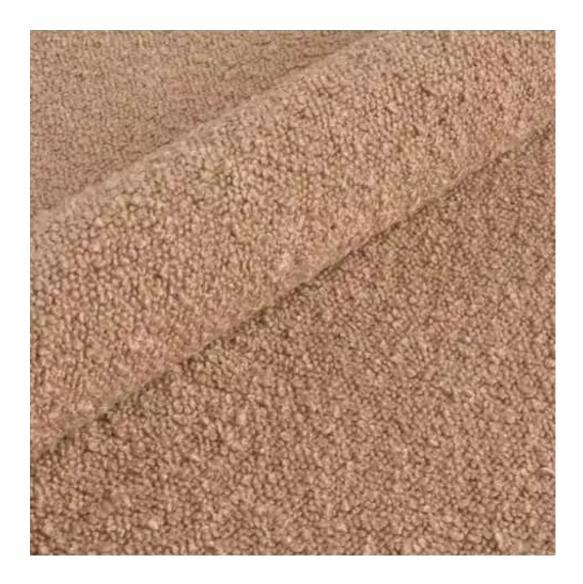

## **Product description**

Upholstered Bench Loft Style LGM-9 PIANO-12 | Width: 40 cm - 200 cm | Height: 40 cm - 50 cm | Depth: 30 cm - 40 cm |

Technical data

Product-Code:

| LGM-9                   |  |  |
|-------------------------|--|--|
| Catalogue number:       |  |  |
| 5080                    |  |  |
| Condition:              |  |  |
| New                     |  |  |
| Bench width:            |  |  |
| 40 cm - 200 cm          |  |  |
| Choose from parameter   |  |  |
| Bench height:           |  |  |
| 40 cm - 50 cm           |  |  |
| Choose from parameter   |  |  |
| Bench depth:            |  |  |
| 30 cm - 40 cm           |  |  |
| Choose from parameter   |  |  |
| Type of fabric:         |  |  |
| Choose from parameter   |  |  |
| Type of fabric (Photo): |  |  |
| PIANO-12                |  |  |
|                         |  |  |
|                         |  |  |
|                         |  |  |

**Height**: 40 cm , 45 cm , 50 cm **Depth**: 30 cm , 35 cm , 40 cm

Type of fabric: PIANO-12 (Photo), ANDRE-1300, ANDRE-1301, ANDRE-1302, ANDRE-1303, ANDRE-1304, ANDRE-1305, ANDRE-1306, ANDRE-1307, ANDRE-1308, ANDRE-1309, ANDRE-1310, ART-DECO-VELVET-01, ART-DECO-VELVET-02, ART-DECO-VELVET-03, ART-DECO-VELVET-04, ART-DECO-VELVET-05, ART-DECO-VELVET-06, ART-DECO-VELVET-07, ART-DECO-VELVET-08, ART-DECO-VELVET-09, ART-DECO-VELVET-10...11 (write a comment in order), ATOS-111, ATOS-112, ATOS-113, ATOS-114, ATOS-115, ATOS-116, ATOS-117, ATOS-118, ATOS-119, ATOS-120...126 (write a comment in order), AURORA-2481, AURORA-2482, AURORA-2483, AURORA-2484, AURORA-2485, AURORA-2486, AURORA-2487, AURORA-2488, AURORA-2489...2505 (write a comment in order), BALOO-2071, BALOO-2072, BALOO-2073, BALOO-2074, BALOO-2076, BALOO-2077, BALOO-2078, BALOO-2079, BALOO-2081, BALOO-2082...2089 (write a comment in order), BLACK-WHITE-VELVET-01, BLACK-WHITE-VELVET-02, BLACK-WHITE-VELVET-03, BLACK-WHITE-VELVET-04, BLACK-WHITE-VELVET-05, BLACK-WHITE-VELVET-06, BLACK-WHITE-VELVET-07, BLACK-WHITE-VELVET-08, BLACK-WHITE-VELVET-09, BLACK-WHITE-VELVET-09, BLACK-WHITE-VELVET-01, BLOOM-01, BLOOM-02, BLOOM-03, BLOOM-04, BLOOM-05, BLOOM-06, BLOOM-07, BLOOM-08, BLOOM-09, BLOOM-01, BRAID-3001, BRAID-3002, BRAID-3003, BRAID-3004,