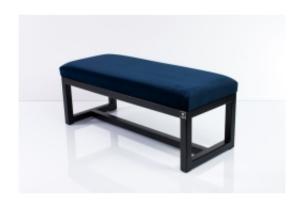

# Upholstered Bench Loft Style LGM-9 PIANO-12

| Number        | 5080             |
|---------------|------------------|
| Producer code | LGM-9            |
| Manufacturer  | Emra Wood Design |

## **Product description**

Upholstered Bench Loft Style LGM-9 PIANO-12 | Width: 40 cm - 200 cm | Height: 40 cm - 50 cm | Depth: 30 cm - 40 cm |

Technical data

Product-Code:

| LGM-9                   |  |  |
|-------------------------|--|--|
| Catalogue number:       |  |  |
| 5080                    |  |  |
| Condition:              |  |  |
| New                     |  |  |
| Bench width:            |  |  |
| 40 cm - 200 cm          |  |  |
| Choose from parameter   |  |  |
| Bench height:           |  |  |
| 40 cm - 50 cm           |  |  |
| Choose from parameter   |  |  |
| Bench depth:            |  |  |
| 30 cm - 40 cm           |  |  |
| Choose from parameter   |  |  |
| Type of fabric:         |  |  |
| Choose from parameter   |  |  |
| Type of fabric (Photo): |  |  |
| PIANO-12                |  |  |
|                         |  |  |
|                         |  |  |
|                         |  |  |

#### Upholstered Bench Loft Style LGM-9 PIANO-12

- · A functional and practical bench for hallway, living room, bedroom, dressing room, bathroom, reception and office
- Some bench models have a practical shelf for shoes
- The frame and upholstery are made of the highest quality materials
- Production of the bench according to customer requirements