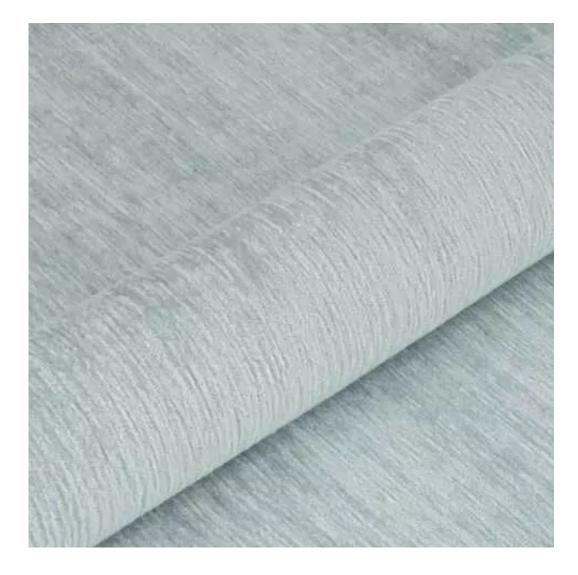

## **Product description**

Upholstered Bench Loft Style LGM-9 PIANO-12 | Width: 40 cm - 200 cm | Height: 40 cm - 50 cm | Depth: 30 cm - 40 cm |

Technical data

Product-Code:

| LGM-9                   |  |  |
|-------------------------|--|--|
| Catalogue number:       |  |  |
| 5080                    |  |  |
| Condition:              |  |  |
| New                     |  |  |
| Bench width:            |  |  |
| 40 cm - 200 cm          |  |  |
| Choose from parameter   |  |  |
| Bench height:           |  |  |
| 40 cm - 50 cm           |  |  |
| Choose from parameter   |  |  |
| Bench depth:            |  |  |
| 30 cm - 40 cm           |  |  |
| Choose from parameter   |  |  |
| Type of fabric:         |  |  |
| Choose from parameter   |  |  |
| Type of fabric (Photo): |  |  |
| PIANO-12                |  |  |
|                         |  |  |
|                         |  |  |
|                         |  |  |

**Height**: 40 cm , 45 cm , 50 cm **Depth**: 30 cm , 35 cm , 40 cm

Type of fabric: PIANO-12 (Photo), ANDRE-1300, ANDRE-1301, ANDRE-1302, ANDRE-1303, ANDRE-1304, ANDRE-1305, ANDRE-1306, ANDRE-1307, ANDRE-1308, ANDRE-1309, ANDRE-1310, ART-DECO-VELVET-01, ART-DECO-VELVET-02, ART-DECO-VELVET-03, ART-DECO-VELVET-04, ART-DECO-VELVET-05, ART-DECO-VELVET-06, ART-DECO-VELVET-07, ART-DECO-VELVET-08, ART-DECO-VELVET-09, ART-DECO-VELVET-10...11 (write a comment in order), ATOS-111, ATOS-112, ATOS-113, ATOS-114, ATOS-115, ATOS-116, ATOS-117, ATOS-118, ATOS-119, ATOS-120...126 (write a comment in order), AURORA-2481, AURORA-2482, AURORA-2483, AURORA-2484, AURORA-2485, AURORA-2486, AURORA-2487, AURORA-2488, AURORA-2489...2505 (write a comment in order), BALOO-2071, BALOO-2072, BALOO-2073, BALOO-2074, BALOO-2076, BALOO-2077, BALOO-2078, BALOO-2079, BALOO-2081, BALOO-2082...2089 (write a comment in order), BLACK-WHITE-VELVET-01, BLACK-WHITE-VELVET-02, BLACK-WHITE-VELVET-03, BLACK-WHITE-VELVET-04, BLACK-WHITE-VELVET-05, BLACK-WHITE-VELVET-06, BLACK-WHITE-VELVET-07, BLACK-WHITE-VELVET-08, BLACK-WHITE-VELVET-09, BLACK-WHITE-VELVET-09, BLACK-WHITE-VELVET-01, BLOOM-01, BLOOM-02, BLOOM-03, BLOOM-04, BLOOM-05, BLOOM-06, BLOOM-07, BLOOM-08, BLOOM-09, BLOOM-01, BRAID-3001, BRAID-3002, BRAID-3003, BRAID-3004,