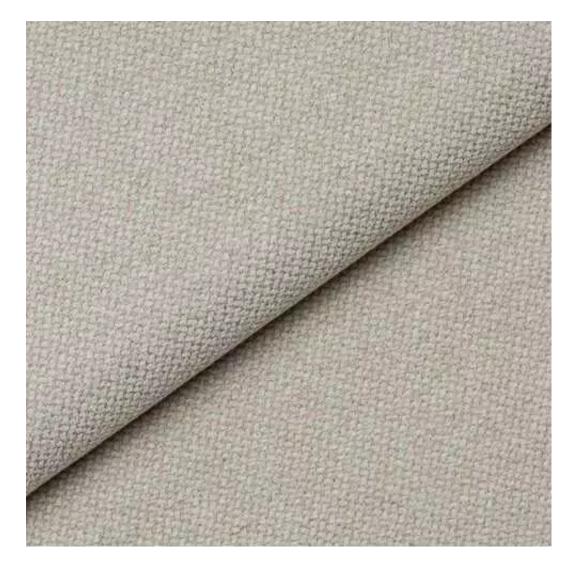

## **Product description**

Upholstered Bench Loft Style LGM-9 PIANO-12 | Width: 40 cm - 200 cm | Height: 40 cm - 50 cm | Depth: 30 cm - 40 cm |

Technical data

Product-Code:

| LGM-9                   |  |  |
|-------------------------|--|--|
| Catalogue number:       |  |  |
| 5080                    |  |  |
| Condition:              |  |  |
| New                     |  |  |
| Bench width:            |  |  |
| 40 cm - 200 cm          |  |  |
| Choose from parameter   |  |  |
| Bench height:           |  |  |
| 40 cm - 50 cm           |  |  |
| Choose from parameter   |  |  |
| Bench depth:            |  |  |
| 30 cm - 40 cm           |  |  |
| Choose from parameter   |  |  |
| Type of fabric:         |  |  |
| Choose from parameter   |  |  |
| Type of fabric (Photo): |  |  |
| PIANO-12                |  |  |
|                         |  |  |
|                         |  |  |
|                         |  |  |

**Height**: 40 cm , 45 cm , 50 cm **Depth**: 30 cm , 35 cm , 40 cm

Type of fabric: PIANO-12 (Photo), ANDRE-1300, ANDRE-1301, ANDRE-1302, ANDRE-1303, ANDRE-1304, ANDRE-1305, ANDRE-1306, ANDRE-1307, ANDRE-1308, ANDRE-1309, ANDRE-1310, ART-DECO-VELVET-01, ART-DECO-VELVET-02, ART-DECO-VELVET-03, ART-DECO-VELVET-04, ART-DECO-VELVET-05, ART-DECO-VELVET-06, ART-DECO-VELVET-07, ART-DECO-VELVET-08, ART-DECO-VELVET-09, ART-DECO-VELVET-10...11 (write a comment in order), ATOS-111, ATOS-112, ATOS-113, ATOS-114, ATOS-115, ATOS-116, ATOS-117, ATOS-118, ATOS-119, ATOS-120...126 (write a comment in order), AURORA-2481, AURORA-2482, AURORA-2483, AURORA-2484, AURORA-2485, AURORA-2486, AURORA-2487, AURORA-2488, AURORA-2489...2505 (write a comment in order), BALOO-2071, BALOO-2072, BALOO-2073, BALOO-2074, BALOO-2076, BALOO-2077, BALOO-2078, BALOO-2079, BALOO-2081, BALOO-2082...2089 (write a comment in order), BLACK-WHITE-VELVET-01, BLACK-WHITE-VELVET-02, BLACK-WHITE-VELVET-03, BLACK-WHITE-VELVET-04, BLACK-WHITE-VELVET-05, BLACK-WHITE-VELVET-06, BLACK-WHITE-VELVET-07, BLACK-WHITE-VELVET-08, BLACK-WHITE-VELVET-09, BLACK-WHITE-VELVET-09, BLACK-WHITE-VELVET-01, BLOOM-01, BLOOM-02, BLOOM-03, BLOOM-04, BLOOM-05, BLOOM-06, BLOOM-07, BLOOM-08, BLOOM-09, BLOOM-01, BRAID-3001, BRAID-3002, BRAID-3003, BRAID-3004,