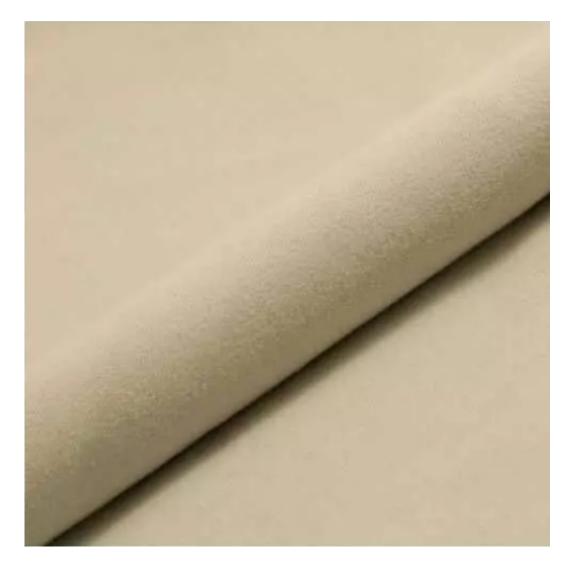

## **Product description**

Upholstered Bench Loft Style LGM-9 PIANO-12 | Width: 40 cm - 200 cm | Height: 40 cm - 50 cm | Depth: 30 cm - 40 cm |

Technical data

Product-Code:

| LGM-9                   |  |  |
|-------------------------|--|--|
| Catalogue number:       |  |  |
| 5080                    |  |  |
| Condition:              |  |  |
| New                     |  |  |
| Bench width:            |  |  |
| 40 cm - 200 cm          |  |  |
| Choose from parameter   |  |  |
| Bench height:           |  |  |
| 40 cm - 50 cm           |  |  |
| Choose from parameter   |  |  |
| Bench depth:            |  |  |
| 30 cm - 40 cm           |  |  |
| Choose from parameter   |  |  |
| Type of fabric:         |  |  |
| Choose from parameter   |  |  |
| Type of fabric (Photo): |  |  |
| PIANO-12                |  |  |
|                         |  |  |
|                         |  |  |
|                         |  |  |

**Height**: 40 cm , 45 cm , 50 cm **Depth**: 30 cm , 35 cm , 40 cm

Type of fabric: PIANO-12 (Photo), ANDRE-1300, ANDRE-1301, ANDRE-1302, ANDRE-1303, ANDRE-1304, ANDRE-1305, ANDRE-1306, ANDRE-1307, ANDRE-1308, ANDRE-1309, ANDRE-1310, ART-DECO-VELVET-01, ART-DECO-VELVET-02, ART-DECO-VELVET-03, ART-DECO-VELVET-04, ART-DECO-VELVET-05, ART-DECO-VELVET-06, ART-DECO-VELVET-07, ART-DECO-VELVET-08, ART-DECO-VELVET-09, ART-DECO-VELVET-10...11 (write a comment in order), ATOS-111, ATOS-112, ATOS-113, ATOS-114, ATOS-115, ATOS-116, ATOS-117, ATOS-118, ATOS-119, ATOS-120...126 (write a comment in order), AURORA-2481, AURORA-2482, AURORA-2483, AURORA-2484, AURORA-2485, AURORA-2486, AURORA-2487, AURORA-2488, AURORA-2489...2505 (write a comment in order), BALOO-2071, BALOO-2072, BALOO-2073, BALOO-2074, BALOO-2076, BALOO-2077, BALOO-2078, BALOO-2079, BALOO-2081, BALOO-2082...2089 (write a comment in order), BLACK-WHITE-VELVET-01, BLACK-WHITE-VELVET-02, BLACK-WHITE-VELVET-03, BLACK-WHITE-VELVET-04, BLACK-WHITE-VELVET-05, BLACK-WHITE-VELVET-06, BLACK-WHITE-VELVET-07, BLACK-WHITE-VELVET-08, BLACK-WHITE-VELVET-09, BLACK-WHITE-VELVET-09, BLACK-WHITE-VELVET-01, BLOOM-01, BLOOM-02, BLOOM-03, BLOOM-04, BLOOM-05, BLOOM-06, BLOOM-07, BLOOM-08, BLOOM-09, BLOOM-01, BRAID-3001, BRAID-3002, BRAID-3003, BRAID-3004,