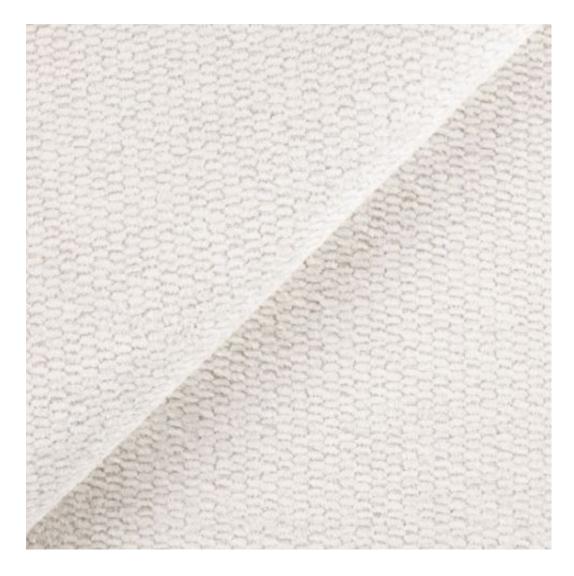

## **Product description**

Upholstered Bench Loft Style LGM-9 PIANO-12 | Width: 40 cm - 200 cm | Height: 40 cm - 50 cm | Depth: 30 cm - 40 cm |

Technical data

Product-Code:

| LGM-9                   |  |  |
|-------------------------|--|--|
| Catalogue number:       |  |  |
| 5080                    |  |  |
| Condition:              |  |  |
| New                     |  |  |
| Bench width:            |  |  |
| 40 cm - 200 cm          |  |  |
| Choose from parameter   |  |  |
| Bench height:           |  |  |
| 40 cm - 50 cm           |  |  |
| Choose from parameter   |  |  |
| Bench depth:            |  |  |
| 30 cm - 40 cm           |  |  |
| Choose from parameter   |  |  |
| Type of fabric:         |  |  |
| Choose from parameter   |  |  |
| Type of fabric (Photo): |  |  |
| PIANO-12                |  |  |
|                         |  |  |
|                         |  |  |
|                         |  |  |

**Height**: 40 cm , 45 cm , 50 cm **Depth**: 30 cm , 35 cm , 40 cm

Type of fabric: PIANO-12 (Photo), ANDRE-1300, ANDRE-1301, ANDRE-1302, ANDRE-1303, ANDRE-1304, ANDRE-1305, ANDRE-1306, ANDRE-1307, ANDRE-1308, ANDRE-1309, ANDRE-1310, ART-DECO-VELVET-01, ART-DECO-VELVET-02, ART-DECO-VELVET-03, ART-DECO-VELVET-04, ART-DECO-VELVET-05, ART-DECO-VELVET-06, ART-DECO-VELVET-07, ART-DECO-VELVET-08, ART-DECO-VELVET-09, ART-DECO-VELVET-10...11 (write a comment in order), ATOS-111, ATOS-112, ATOS-113, ATOS-114, ATOS-115, ATOS-116, ATOS-117, ATOS-118, ATOS-119, ATOS-120...126 (write a comment in order), AURORA-2481, AURORA-2482, AURORA-2483, AURORA-2484, AURORA-2485, AURORA-2486, AURORA-2487, AURORA-2488, AURORA-2489...2505 (write a comment in order), BALOO-2071, BALOO-2072, BALOO-2073, BALOO-2074, BALOO-2076, BALOO-2077, BALOO-2078, BALOO-2079, BALOO-2081, BALOO-2082...2089 (write a comment in order), BLACK-WHITE-VELVET-01, BLACK-WHITE-VELVET-02, BLACK-WHITE-VELVET-03, BLACK-WHITE-VELVET-04, BLACK-WHITE-VELVET-05, BLACK-WHITE-VELVET-06, BLACK-WHITE-VELVET-07, BLACK-WHITE-VELVET-08, BLACK-WHITE-VELVET-09, BLACK-WHITE-VELVET-09, BLACK-WHITE-VELVET-01, BLOOM-01, BLOOM-02, BLOOM-03, BLOOM-04, BLOOM-05, BLOOM-06, BLOOM-07, BLOOM-08, BLOOM-09, BLOOM-01, BRAID-3001, BRAID-3002, BRAID-3003, BRAID-3004,