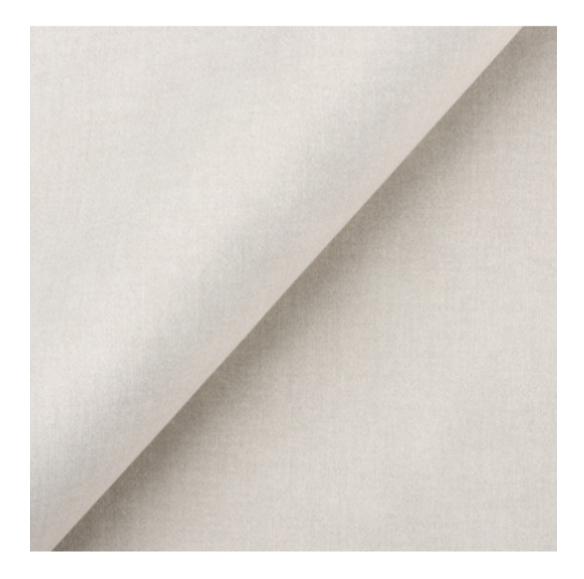

## **Product description**

Upholstered Bench Loft Style LGM-9 PIANO-12 | Width: 40 cm - 200 cm | Height: 40 cm - 50 cm | Depth: 30 cm - 40 cm |

Technical data

Product-Code:

| LGM-9                   |  |  |
|-------------------------|--|--|
| Catalogue number:       |  |  |
| 5080                    |  |  |
| Condition:              |  |  |
| New                     |  |  |
| Bench width:            |  |  |
| 40 cm - 200 cm          |  |  |
| Choose from parameter   |  |  |
| Bench height:           |  |  |
| 40 cm - 50 cm           |  |  |
| Choose from parameter   |  |  |
| Bench depth:            |  |  |
| 30 cm - 40 cm           |  |  |
| Choose from parameter   |  |  |
| Type of fabric:         |  |  |
| Choose from parameter   |  |  |
| Type of fabric (Photo): |  |  |
| PIANO-12                |  |  |
|                         |  |  |
|                         |  |  |
|                         |  |  |

**Height**: 40 cm , 45 cm , 50 cm **Depth**: 30 cm , 35 cm , 40 cm

Type of fabric: PIANO-12 (Photo), ANDRE-1300, ANDRE-1301, ANDRE-1302, ANDRE-1303, ANDRE-1304, ANDRE-1305, ANDRE-1306, ANDRE-1307, ANDRE-1308, ANDRE-1309, ANDRE-1310, ART-DECO-VELVET-01, ART-DECO-VELVET-02, ART-DECO-VELVET-03, ART-DECO-VELVET-04, ART-DECO-VELVET-05, ART-DECO-VELVET-06, ART-DECO-VELVET-07, ART-DECO-VELVET-08, ART-DECO-VELVET-09, ART-DECO-VELVET-10...11 (write a comment in order), ATOS-111, ATOS-112, ATOS-113, ATOS-114, ATOS-115, ATOS-116, ATOS-117, ATOS-118, ATOS-119, ATOS-120...126 (write a comment in order), AURORA-2481, AURORA-2482, AURORA-2483, AURORA-2484, AURORA-2485, AURORA-2486, AURORA-2487, AURORA-2488, AURORA-2489...2505 (write a comment in order), BALOO-2071, BALOO-2072, BALOO-2073, BALOO-2074, BALOO-2076, BALOO-2077, BALOO-2078, BALOO-2079, BALOO-2081, BALOO-2082...2089 (write a comment in order), BLACK-WHITE-VELVET-01, BLACK-WHITE-VELVET-02, BLACK-WHITE-VELVET-03, BLACK-WHITE-VELVET-04, BLACK-WHITE-VELVET-05, BLACK-WHITE-VELVET-06, BLACK-WHITE-VELVET-07, BLACK-WHITE-VELVET-08, BLACK-WHITE-VELVET-09, BLACK-WHITE-VELVET-09, BLACK-WHITE-VELVET-01, BLOOM-01, BLOOM-02, BLOOM-03, BLOOM-04, BLOOM-05, BLOOM-06, BLOOM-07, BLOOM-08, BLOOM-09, BLOOM-01, BRAID-3001, BRAID-3002, BRAID-3003, BRAID-3004,