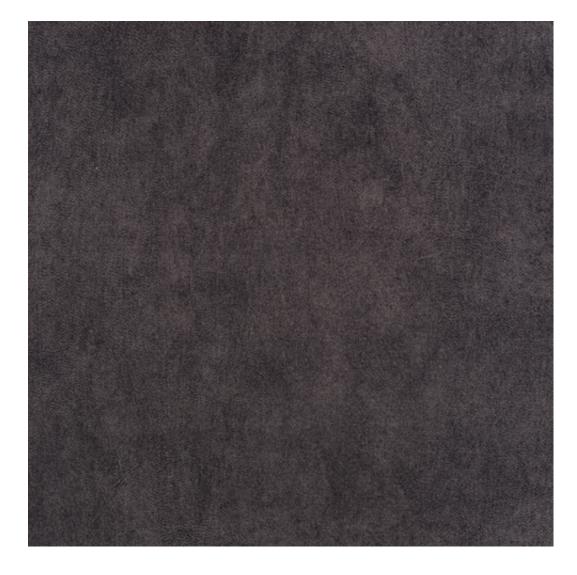

## **Product description**

Upholstered Bench Loft Style LGM-9 PIANO-12 | Width: 40 cm - 200 cm | Height: 40 cm - 50 cm | Depth: 30 cm - 40 cm |

Technical data

Product-Code:

| LGM-9                   |  |  |
|-------------------------|--|--|
| Catalogue number:       |  |  |
| 5080                    |  |  |
| Condition:              |  |  |
| New                     |  |  |
| Bench width:            |  |  |
| 40 cm - 200 cm          |  |  |
| Choose from parameter   |  |  |
| Bench height:           |  |  |
| 40 cm - 50 cm           |  |  |
| Choose from parameter   |  |  |
| Bench depth:            |  |  |
| 30 cm - 40 cm           |  |  |
| Choose from parameter   |  |  |
| Type of fabric:         |  |  |
| Choose from parameter   |  |  |
| Type of fabric (Photo): |  |  |
| PIANO-12                |  |  |
|                         |  |  |
|                         |  |  |
|                         |  |  |

**Height**: 40 cm , 45 cm , 50 cm **Depth**: 30 cm , 35 cm , 40 cm

Type of fabric: PIANO-12 (Photo), ANDRE-1300, ANDRE-1301, ANDRE-1302, ANDRE-1303, ANDRE-1304, ANDRE-1305, ANDRE-1306, ANDRE-1307, ANDRE-1308, ANDRE-1309, ANDRE-1310, ART-DECO-VELVET-01, ART-DECO-VELVET-02, ART-DECO-VELVET-03, ART-DECO-VELVET-04, ART-DECO-VELVET-05, ART-DECO-VELVET-06, ART-DECO-VELVET-07, ART-DECO-VELVET-08, ART-DECO-VELVET-09, ART-DECO-VELVET-10...11 (write a comment in order), ATOS-111, ATOS-112, ATOS-113, ATOS-114, ATOS-115, ATOS-116, ATOS-117, ATOS-118, ATOS-119, ATOS-120...126 (write a comment in order), AURORA-2481, AURORA-2482, AURORA-2483, AURORA-2484, AURORA-2485, AURORA-2486, AURORA-2487, AURORA-2488, AURORA-2489...2505 (write a comment in order), BALOO-2071, BALOO-2072, BALOO-2073, BALOO-2074, BALOO-2076, BALOO-2077, BALOO-2078, BALOO-2079, BALOO-2081, BALOO-2082...2089 (write a comment in order), BLACK-WHITE-VELVET-01, BLACK-WHITE-VELVET-02, BLACK-WHITE-VELVET-03, BLACK-WHITE-VELVET-04, BLACK-WHITE-VELVET-05, BLACK-WHITE-VELVET-06, BLACK-WHITE-VELVET-07, BLACK-WHITE-VELVET-08, BLACK-WHITE-VELVET-09, BLACK-WHITE-VELVET-09, BLACK-WHITE-VELVET-01, BLOOM-01, BLOOM-02, BLOOM-03, BLOOM-04, BLOOM-05, BLOOM-06, BLOOM-07, BLOOM-08, BLOOM-09, BLOOM-01, BRAID-3001, BRAID-3002, BRAID-3003, BRAID-3004,