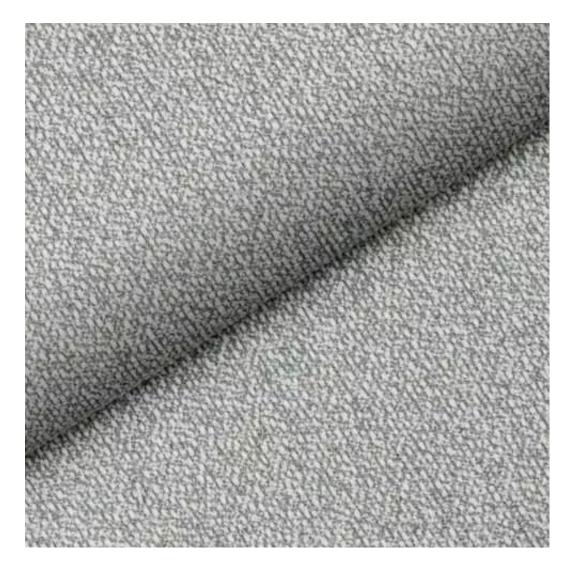

## **Product description**

Upholstered Bench Loft Style LGM-9 PIANO-12 | Width: 40 cm - 200 cm | Height: 40 cm - 50 cm | Depth: 30 cm - 40 cm |

Technical data

Product-Code:

| LGM-9                   |  |  |
|-------------------------|--|--|
| Catalogue number:       |  |  |
| 5080                    |  |  |
| Condition:              |  |  |
| New                     |  |  |
| Bench width:            |  |  |
| 40 cm - 200 cm          |  |  |
| Choose from parameter   |  |  |
| Bench height:           |  |  |
| 40 cm - 50 cm           |  |  |
| Choose from parameter   |  |  |
| Bench depth:            |  |  |
| 30 cm - 40 cm           |  |  |
| Choose from parameter   |  |  |
| Type of fabric:         |  |  |
| Choose from parameter   |  |  |
| Type of fabric (Photo): |  |  |
| PIANO-12                |  |  |
|                         |  |  |
|                         |  |  |
|                         |  |  |

**Height**: 40 cm , 45 cm , 50 cm **Depth**: 30 cm , 35 cm , 40 cm

Type of fabric: PIANO-12 (Photo), ANDRE-1300, ANDRE-1301, ANDRE-1302, ANDRE-1303, ANDRE-1304, ANDRE-1305, ANDRE-1306, ANDRE-1307, ANDRE-1308, ANDRE-1309, ANDRE-1310, ART-DECO-VELVET-01, ART-DECO-VELVET-02, ART-DECO-VELVET-03, ART-DECO-VELVET-04, ART-DECO-VELVET-05, ART-DECO-VELVET-06, ART-DECO-VELVET-07, ART-DECO-VELVET-08, ART-DECO-VELVET-09, ART-DECO-VELVET-10...11 (write a comment in order), ATOS-111, ATOS-112, ATOS-113, ATOS-114, ATOS-115, ATOS-116, ATOS-117, ATOS-118, ATOS-119, ATOS-120...126 (write a comment in order), AURORA-2481, AURORA-2482, AURORA-2483, AURORA-2484, AURORA-2485, AURORA-2486, AURORA-2487, AURORA-2488, AURORA-2489...2505 (write a comment in order), BALOO-2071, BALOO-2072, BALOO-2073, BALOO-2074, BALOO-2076, BALOO-2077, BALOO-2078, BALOO-2079, BALOO-2081, BALOO-2082...2089 (write a comment in order), BLACK-WHITE-VELVET-01, BLACK-WHITE-VELVET-02, BLACK-WHITE-VELVET-03, BLACK-WHITE-VELVET-04, BLACK-WHITE-VELVET-05, BLACK-WHITE-VELVET-06, BLACK-WHITE-VELVET-07, BLACK-WHITE-VELVET-08, BLACK-WHITE-VELVET-09, BLACK-WHITE-VELVET-09, BLACK-WHITE-VELVET-01, BLOOM-01, BLOOM-02, BLOOM-03, BLOOM-04, BLOOM-05, BLOOM-06, BLOOM-07, BLOOM-08, BLOOM-09, BLOOM-01, BRAID-3001, BRAID-3002, BRAID-3003, BRAID-3004,