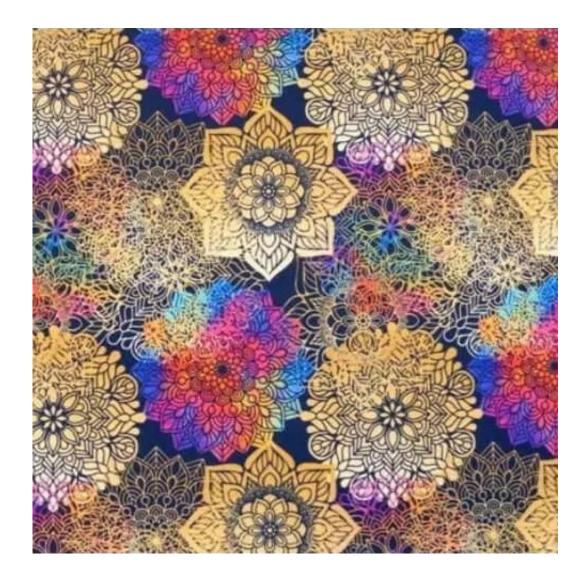

## **Product description**

Upholstered Bench Loft Style LGM-9 PIANO-12 | Width: 40 cm - 200 cm | Height: 40 cm - 50 cm | Depth: 30 cm - 40 cm |

Technical data

Product-Code:

| LGM-9                   |  |  |
|-------------------------|--|--|
| Catalogue number:       |  |  |
| 5080                    |  |  |
| Condition:              |  |  |
| New                     |  |  |
| Bench width:            |  |  |
| 40 cm - 200 cm          |  |  |
| Choose from parameter   |  |  |
| Bench height:           |  |  |
| 40 cm - 50 cm           |  |  |
| Choose from parameter   |  |  |
| Bench depth:            |  |  |
| 30 cm - 40 cm           |  |  |
| Choose from parameter   |  |  |
| Type of fabric:         |  |  |
| Choose from parameter   |  |  |
| Type of fabric (Photo): |  |  |
| PIANO-12                |  |  |
|                         |  |  |
|                         |  |  |
|                         |  |  |

**Height**: 40 cm , 45 cm , 50 cm **Depth**: 30 cm , 35 cm , 40 cm

Type of fabric: PIANO-12 (Photo), ANDRE-1300, ANDRE-1301, ANDRE-1302, ANDRE-1303, ANDRE-1304, ANDRE-1305, ANDRE-1306, ANDRE-1307, ANDRE-1308, ANDRE-1309, ANDRE-1310, ART-DECO-VELVET-01, ART-DECO-VELVET-02, ART-DECO-VELVET-03, ART-DECO-VELVET-04, ART-DECO-VELVET-05, ART-DECO-VELVET-06, ART-DECO-VELVET-07, ART-DECO-VELVET-08, ART-DECO-VELVET-09, ART-DECO-VELVET-10...11 (write a comment in order), ATOS-111, ATOS-112, ATOS-113, ATOS-114, ATOS-115, ATOS-116, ATOS-117, ATOS-118, ATOS-119, ATOS-120...126 (write a comment in order), AURORA-2481, AURORA-2482, AURORA-2483, AURORA-2484, AURORA-2485, AURORA-2486, AURORA-2487, AURORA-2488, AURORA-2489...2505 (write a comment in order), BALOO-2071, BALOO-2072, BALOO-2073, BALOO-2074, BALOO-2076, BALOO-2077, BALOO-2078, BALOO-2079, BALOO-2081, BALOO-2082...2089 (write a comment in order), BLACK-WHITE-VELVET-01, BLACK-WHITE-VELVET-02, BLACK-WHITE-VELVET-03, BLACK-WHITE-VELVET-04, BLACK-WHITE-VELVET-05, BLACK-WHITE-VELVET-06, BLACK-WHITE-VELVET-07, BLACK-WHITE-VELVET-08, BLACK-WHITE-VELVET-09, BLACK-WHITE-VELVET-09, BLACK-WHITE-VELVET-01, BLOOM-01, BLOOM-02, BLOOM-03, BLOOM-04, BLOOM-05, BLOOM-06, BLOOM-07, BLOOM-08, BLOOM-09, BLOOM-01, BRAID-3001, BRAID-3002, BRAID-3003, BRAID-3004,