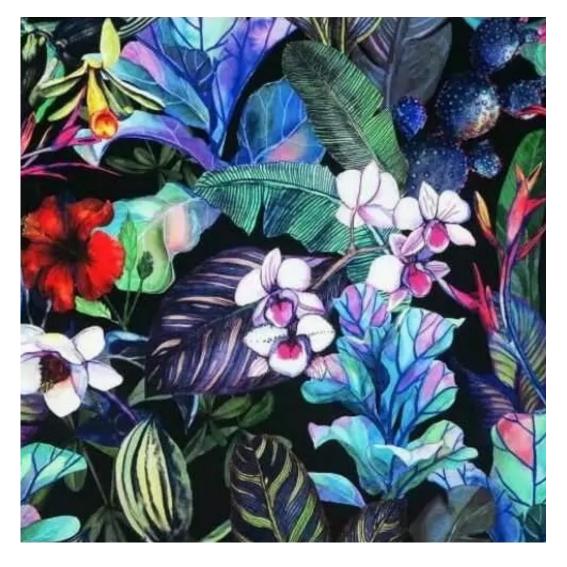

# Upholstered Bench Loft Style LGM-9 MONSTERA-VELVET-21

| Number        | 5085             |
|---------------|------------------|
| Producer code | LGM-9            |
| Manufacturer  | Emra Wood Design |

# **Product description**

Upholstered Bench Loft Style LGM-9 MONSTERA-VELVET-21 | Width: 40 cm - 200 cm | Height: 40 cm - 50 cm | Depth: 30 cm - 40 cm |

Technical data

Product-Code:

| LGM-9                   |  |  |  |
|-------------------------|--|--|--|
| Catalogue number:       |  |  |  |
| 5085                    |  |  |  |
| Condition:              |  |  |  |
| New                     |  |  |  |
| Bench width:            |  |  |  |
| 40 cm - 200 cm          |  |  |  |
| Choose from parameter   |  |  |  |
| Bench height:           |  |  |  |
| 40 cm - 50 cm           |  |  |  |
| Choose from parameter   |  |  |  |
| Bench depth:            |  |  |  |
| 30 cm - 40 cm           |  |  |  |
| Choose from parameter   |  |  |  |
| Type of fabric:         |  |  |  |
| Choose from parameter   |  |  |  |
| Type of fabric (Photo): |  |  |  |
| MONSTERA-VELVET-21      |  |  |  |
|                         |  |  |  |
|                         |  |  |  |
|                         |  |  |  |
|                         |  |  |  |

### Upholstered Bench Loft Style LGM-9 MONSTERA-VELVET-21

- · A functional and practical bench for hallway, living room, bedroom, dressing room, bathroom, reception and office
- Some bench models have a practical shelf for shoes
- The frame and upholstery are made of the highest quality materials
- Production of the bench according to customer requirements