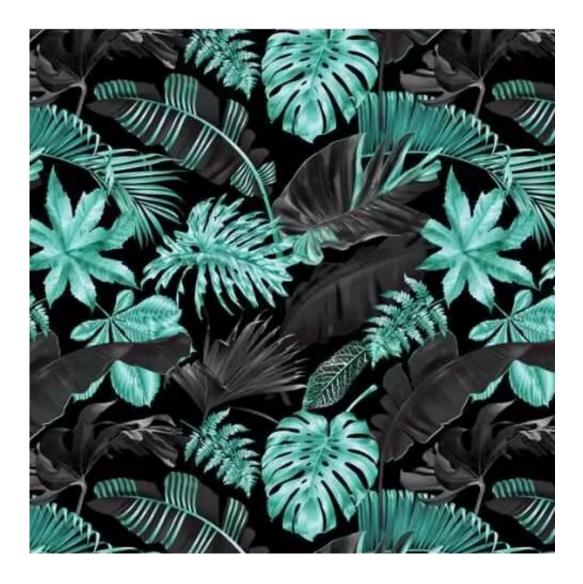

# **Product description**

Upholstered Bench Loft Style LGM-9 MONSTERA-VELVET-21 | Width: 40 cm - 200 cm | Height: 40 cm - 50 cm | Depth: 30 cm - 40 cm |

Technical data

Product-Code:

| LGM-9                   |  |  |  |
|-------------------------|--|--|--|
| Catalogue number:       |  |  |  |
| 5085                    |  |  |  |
| Condition:              |  |  |  |
| New                     |  |  |  |
| Bench width:            |  |  |  |
| 40 cm - 200 cm          |  |  |  |
| Choose from parameter   |  |  |  |
| Bench height:           |  |  |  |
| 40 cm - 50 cm           |  |  |  |
| Choose from parameter   |  |  |  |
| Bench depth:            |  |  |  |
| 30 cm - 40 cm           |  |  |  |
| Choose from parameter   |  |  |  |
| Type of fabric:         |  |  |  |
| Choose from parameter   |  |  |  |
| Type of fabric (Photo): |  |  |  |
| MONSTERA-VELVET-21      |  |  |  |
|                         |  |  |  |
|                         |  |  |  |
|                         |  |  |  |
|                         |  |  |  |

**Height**: 40 cm , 45 cm , 50 cm **Depth**: 30 cm , 35 cm , 40 cm

Type of fabric: MONSTERA-VELVET-21 (Photo), ANDRE-1300, ANDRE-1301, ANDRE-1302, ANDRE-1303, ANDRE-1304, ANDRE-1305, ANDRE-1306, ANDRE-1307, ANDRE-1308, ANDRE-1309, ANDRE-1310, ART-DECO-VELVET-01, ART-DECO-VELVET-02, ART-DECO-VELVET-03, ART-DECO-VELVET-04, ART-DECO-VELVET-05, ART-DECO-VELVET-06, ART-DECO-VELVET-07, ART-DECO-VELVET-08, ART-DECO-VELVET-09, ART-DECO-VELVET-10...11 (write a comment in order), ATOS-111, ATOS-112, ATOS-113, ATOS-114, ATOS-115, ATOS-116, ATOS-117, ATOS-118, ATOS-119, ATOS-120...126 (write a comment in order), AURORA-2480, AURORA-2481, AURORA-2482, AURORA-2483, AURORA-2484, AURORA-2485, AURORA-2486, AURORA-2487, AURORA-2488, AURORA-2489...2505 (write a comment in order), BALOO-2071, BALOO-2072, BALOO-2073, BALOO-2074, BALOO-2076, BALOO-2077, BALOO-2078, BALOO-2079, BALOO-2081, BALOO-2082...2089 (write a comment in order), BLACK-WHITE-VELVET-01, BLACK-WHITE-VELVET-02, BLACK-WHITE-VELVET-03, BLACK-WHITE-VELVET-04, BLACK-WHITE-VELVET-05, BLACK-WHITE-VELVET-06, BLACK-WHITE-VELVET-07, BLACK-WHITE-VELVET-08, BLACK-WHITE-VELVET-09, BLACK-WHITE-VELVET-09, BLACK-WHITE-VELVET-09, BLOOM-01, BLOOM-02, BLOOM-03, BLOOM-04, BLOOM-05, BLOOM-06, BLOOM-07, BLOOM-08, BLOOM-09, BLOOM-10, BRAID-3001, BRAID-3002,