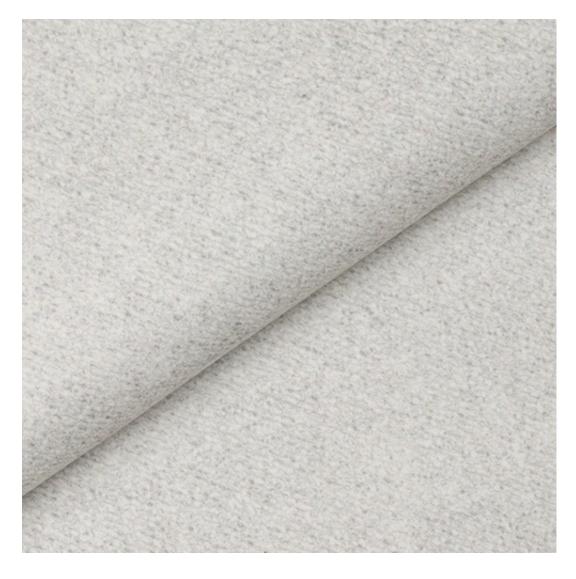

# **Product description**

Upholstered Bench Loft Style LGM-9 MONSTERA-VELVET-21 | Width: 40 cm - 200 cm | Height: 40 cm - 50 cm | Depth: 30 cm - 40 cm |

Technical data

Product-Code:

| LGM-9                   |  |  |  |
|-------------------------|--|--|--|
| Catalogue number:       |  |  |  |
| 5085                    |  |  |  |
| Condition:              |  |  |  |
| New                     |  |  |  |
| Bench width:            |  |  |  |
| 40 cm - 200 cm          |  |  |  |
| Choose from parameter   |  |  |  |
| Bench height:           |  |  |  |
| 40 cm - 50 cm           |  |  |  |
| Choose from parameter   |  |  |  |
| Bench depth:            |  |  |  |
| 30 cm - 40 cm           |  |  |  |
| Choose from parameter   |  |  |  |
| Type of fabric:         |  |  |  |
| Choose from parameter   |  |  |  |
| Type of fabric (Photo): |  |  |  |
| MONSTERA-VELVET-21      |  |  |  |
|                         |  |  |  |
|                         |  |  |  |
|                         |  |  |  |
|                         |  |  |  |

**Height**: 40 cm , 45 cm , 50 cm **Depth**: 30 cm , 35 cm , 40 cm

Type of fabric: MONSTERA-VELVET-21 (Photo), ANDRE-1300, ANDRE-1301, ANDRE-1302, ANDRE-1303, ANDRE-1304, ANDRE-1305, ANDRE-1306, ANDRE-1307, ANDRE-1308, ANDRE-1309, ANDRE-1310, ART-DECO-VELVET-01, ART-DECO-VELVET-02, ART-DECO-VELVET-03, ART-DECO-VELVET-04, ART-DECO-VELVET-05, ART-DECO-VELVET-06, ART-DECO-VELVET-07, ART-DECO-VELVET-08, ART-DECO-VELVET-09, ART-DECO-VELVET-10...11 (write a comment in order), ATOS-111, ATOS-112, ATOS-113, ATOS-114, ATOS-115, ATOS-116, ATOS-117, ATOS-118, ATOS-119, ATOS-120...126 (write a comment in order), AURORA-2480, AURORA-2481, AURORA-2482, AURORA-2483, AURORA-2484, AURORA-2485, AURORA-2486, AURORA-2487, AURORA-2488, AURORA-2489...2505 (write a comment in order), BALOO-2071, BALOO-2072, BALOO-2073, BALOO-2074, BALOO-2076, BALOO-2077, BALOO-2078, BALOO-2079, BALOO-2081, BALOO-2082...2089 (write a comment in order), BLACK-WHITE-VELVET-01, BLACK-WHITE-VELVET-02, BLACK-WHITE-VELVET-03, BLACK-WHITE-VELVET-04, BLACK-WHITE-VELVET-05, BLACK-WHITE-VELVET-06, BLACK-WHITE-VELVET-07, BLACK-WHITE-VELVET-08, BLACK-WHITE-VELVET-09, BLACK-WHITE-VELVET-09, BLACK-WHITE-VELVET-09, BLOOM-01, BLOOM-02, BLOOM-03, BLOOM-04, BLOOM-05, BLOOM-06, BLOOM-07, BLOOM-08, BLOOM-09, BLOOM-10, BRAID-3001, BRAID-3002,