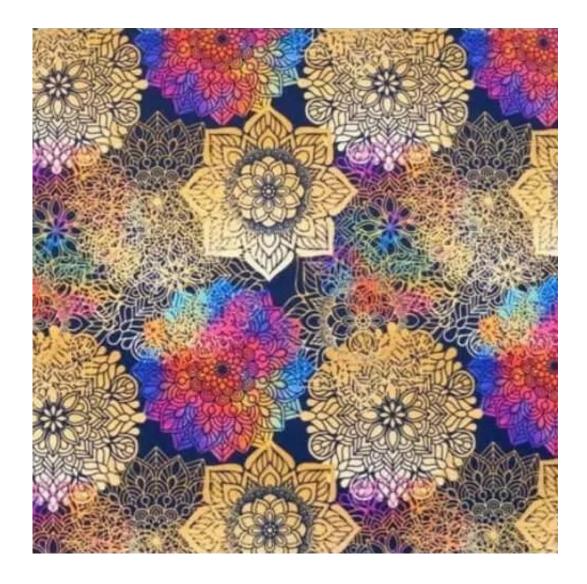

HYGGE

LEAF-VELVET

LIKE-ME

LINEA

MANDALA-VELVET

MAYA

MILTON-NEW

MIU

**Height**: 40 cm , 45 cm , 50 cm **Depth**: 30 cm , 35 cm , 40 cm

Type of fabric: MONSTERA-VELVET-21 (Photo), ANDRE-1300, ANDRE-1301, ANDRE-1302, ANDRE-1303, ANDRE-1304, ANDRE-1305, ANDRE-1306, ANDRE-1307, ANDRE-1308, ANDRE-1309, ANDRE-1310, ART-DECO-VELVET-01, ART-DECO-VELVET-02, ART-DECO-VELVET-03, ART-DECO-VELVET-04, ART-DECO-VELVET-05, ART-DECO-VELVET-06, ART-DECO-VELVET-07, ART-DECO-VELVET-08, ART-DECO-VELVET-09, ART-DECO-VELVET-10...11 (write a comment in order), ATOS-111, ATOS-112, ATOS-113, ATOS-114, ATOS-115, ATOS-116, ATOS-117, ATOS-118, ATOS-119, ATOS-120...126 (write a comment in order), AURORA-2480, AURORA-2481, AURORA-2482, AURORA-2483, AURORA-2484, AURORA-2485, AURORA-2486, AURORA-2487, AURORA-2488, AURORA-2489...2505 (write a comment in order), BALOO-2071, BALOO-2072, BALOO-2073, BALOO-2074, BALOO-2076, BALOO-2077, BALOO-2078, BALOO-2079, BALOO-2081, BALOO-2082...2089 (write a comment in order), BLACK-WHITE-VELVET-01, BLACK-WHITE-VELVET-02, BLACK-WHITE-VELVET-03, BLACK-WHITE-VELVET-04, BLACK-WHITE-VELVET-05, BLACK-WHITE-VELVET-06, BLACK-WHITE-VELVET-07, BLACK-WHITE-VELVET-08, BLACK-WHITE-VELVET-09, BLACK-WHITE-VELVET-09, BLACK-WHITE-VELVET-09, BLOOM-01, BLOOM-02, BLOOM-03, BLOOM-04, BLOOM-05, BLOOM-06, BLOOM-07, BLOOM-08, BLOOM-09, BLOOM-10, BRAID-3001, BRAID-3002,