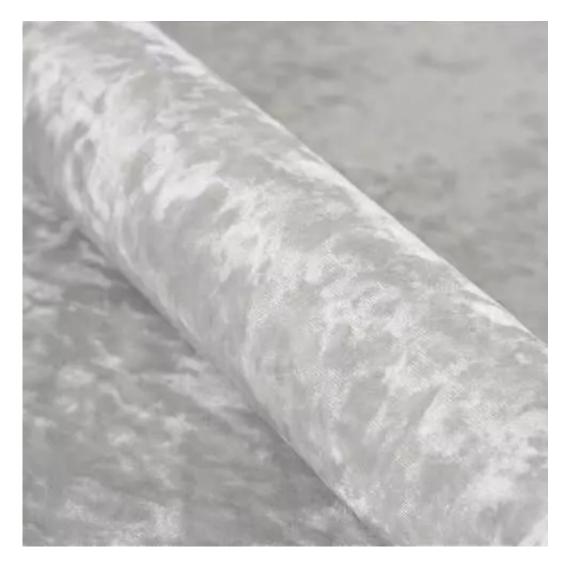

# **Product description**

Upholstered Bench Loft Style LGM-9 MONSTERA-VELVET-21 | Width: 40 cm - 200 cm | Height: 40 cm - 50 cm | Depth: 30 cm - 40 cm |

Technical data

Product-Code:

| LGM-9                   |  |  |  |
|-------------------------|--|--|--|
| Catalogue number:       |  |  |  |
| 5085                    |  |  |  |
| Condition:              |  |  |  |
| New                     |  |  |  |
| Bench width:            |  |  |  |
| 40 cm - 200 cm          |  |  |  |
| Choose from parameter   |  |  |  |
| Bench height:           |  |  |  |
| 40 cm - 50 cm           |  |  |  |
| Choose from parameter   |  |  |  |
| Bench depth:            |  |  |  |
| 30 cm - 40 cm           |  |  |  |
| Choose from parameter   |  |  |  |
| Type of fabric:         |  |  |  |
| Choose from parameter   |  |  |  |
| Type of fabric (Photo): |  |  |  |
| MONSTERA-VELVET-21      |  |  |  |
|                         |  |  |  |
|                         |  |  |  |
|                         |  |  |  |
|                         |  |  |  |

**Height**: 40 cm , 45 cm , 50 cm **Depth**: 30 cm , 35 cm , 40 cm

Type of fabric: MONSTERA-VELVET-21 (Photo), ANDRE-1300, ANDRE-1301, ANDRE-1302, ANDRE-1303, ANDRE-1304, ANDRE-1305, ANDRE-1306, ANDRE-1307, ANDRE-1308, ANDRE-1309, ANDRE-1310, ART-DECO-VELVET-01, ART-DECO-VELVET-02, ART-DECO-VELVET-03, ART-DECO-VELVET-04, ART-DECO-VELVET-05, ART-DECO-VELVET-06, ART-DECO-VELVET-07, ART-DECO-VELVET-08, ART-DECO-VELVET-09, ART-DECO-VELVET-10...11 (write a comment in order), ATOS-111, ATOS-112, ATOS-113, ATOS-114, ATOS-115, ATOS-116, ATOS-117, ATOS-118, ATOS-119, ATOS-120...126 (write a comment in order), AURORA-2480, AURORA-2481, AURORA-2482, AURORA-2483, AURORA-2484, AURORA-2485, AURORA-2486, AURORA-2487, AURORA-2488, AURORA-2489...2505 (write a comment in order), BALOO-2071, BALOO-2072, BALOO-2073, BALOO-2074, BALOO-2076, BALOO-2077, BALOO-2078, BALOO-2079, BALOO-2081, BALOO-2082...2089 (write a comment in order), BLACK-WHITE-VELVET-01, BLACK-WHITE-VELVET-02, BLACK-WHITE-VELVET-03, BLACK-WHITE-VELVET-04, BLACK-WHITE-VELVET-05, BLACK-WHITE-VELVET-06, BLACK-WHITE-VELVET-07, BLACK-WHITE-VELVET-08, BLACK-WHITE-VELVET-09, BLACK-WHITE-VELVET-09, BLACK-WHITE-VELVET-09, BLOOM-01, BLOOM-02, BLOOM-03, BLOOM-04, BLOOM-05, BLOOM-06, BLOOM-07, BLOOM-08, BLOOM-09, BLOOM-10, BRAID-3001, BRAID-3002,