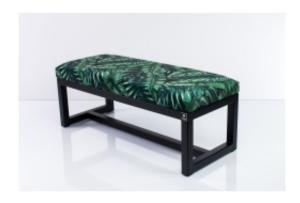

# Upholstered Bench Loft Style LGM-9 MONSTERA-VELVET-21

| Number        | 5085             |
|---------------|------------------|
| Producer code | LGM-9            |
| Manufacturer  | Emra Wood Design |

# **Product description**

Upholstered Bench Loft Style LGM-9 MONSTERA-VELVET-21 | Width: 40 cm - 200 cm | Height: 40 cm - 50 cm | Depth: 30 cm - 40 cm |

Technical data

Product-Code:

| LGM-9                   |  |  |  |
|-------------------------|--|--|--|
| Catalogue number:       |  |  |  |
| 5085                    |  |  |  |
| Condition:              |  |  |  |
| New                     |  |  |  |
| Bench width:            |  |  |  |
| 40 cm - 200 cm          |  |  |  |
| Choose from parameter   |  |  |  |
| Bench height:           |  |  |  |
| 40 cm - 50 cm           |  |  |  |
| Choose from parameter   |  |  |  |
| Bench depth:            |  |  |  |
| 30 cm - 40 cm           |  |  |  |
| Choose from parameter   |  |  |  |
| Type of fabric:         |  |  |  |
| Choose from parameter   |  |  |  |
| Type of fabric (Photo): |  |  |  |
| MONSTERA-VELVET-21      |  |  |  |
|                         |  |  |  |
|                         |  |  |  |
|                         |  |  |  |
|                         |  |  |  |

### Upholstered Bench Loft Style LGM-9 MONSTERA-VELVET-21

- · A functional and practical bench for hallway, living room, bedroom, dressing room, bathroom, reception and office
- Some bench models have a practical shelf for shoes
- The frame and upholstery are made of the highest quality materials
- Production of the bench according to customer requirements