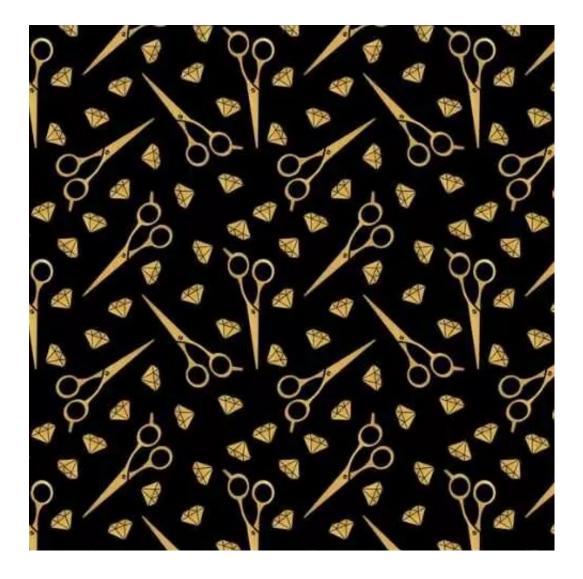

# **Product description**

Upholstered Bench Loft Style LGM-9 MONSTERA-VELVET-21 | Width: 40 cm - 200 cm | Height: 40 cm - 50 cm | Depth: 30 cm - 40 cm |

Technical data

Product-Code:

| LGM-9                   |  |  |  |
|-------------------------|--|--|--|
| Catalogue number:       |  |  |  |
| 5085                    |  |  |  |
| Condition:              |  |  |  |
| New                     |  |  |  |
| Bench width:            |  |  |  |
| 40 cm - 200 cm          |  |  |  |
| Choose from parameter   |  |  |  |
| Bench height:           |  |  |  |
| 40 cm - 50 cm           |  |  |  |
| Choose from parameter   |  |  |  |
| Bench depth:            |  |  |  |
| 30 cm - 40 cm           |  |  |  |
| Choose from parameter   |  |  |  |
| Type of fabric:         |  |  |  |
| Choose from parameter   |  |  |  |
| Type of fabric (Photo): |  |  |  |
| MONSTERA-VELVET-21      |  |  |  |
|                         |  |  |  |
|                         |  |  |  |
|                         |  |  |  |
|                         |  |  |  |

**Height**: 40 cm , 45 cm , 50 cm **Depth**: 30 cm , 35 cm , 40 cm

Type of fabric: MONSTERA-VELVET-21 (Photo), ANDRE-1300, ANDRE-1301, ANDRE-1302, ANDRE-1303, ANDRE-1304, ANDRE-1305, ANDRE-1306, ANDRE-1307, ANDRE-1308, ANDRE-1309, ANDRE-1310, ART-DECO-VELVET-01, ART-DECO-VELVET-02, ART-DECO-VELVET-03, ART-DECO-VELVET-04, ART-DECO-VELVET-05, ART-DECO-VELVET-06, ART-DECO-VELVET-07, ART-DECO-VELVET-08, ART-DECO-VELVET-09, ART-DECO-VELVET-10...11 (write a comment in order), ATOS-111, ATOS-112, ATOS-113, ATOS-114, ATOS-115, ATOS-116, ATOS-117, ATOS-118, ATOS-119, ATOS-120...126 (write a comment in order), AURORA-2480, AURORA-2481, AURORA-2482, AURORA-2483, AURORA-2484, AURORA-2485, AURORA-2486, AURORA-2487, AURORA-2488, AURORA-2489...2505 (write a comment in order), BALOO-2071, BALOO-2072, BALOO-2073, BALOO-2074, BALOO-2076, BALOO-2077, BALOO-2078, BALOO-2079, BALOO-2081, BALOO-2082...2089 (write a comment in order), BLACK-WHITE-VELVET-01, BLACK-WHITE-VELVET-02, BLACK-WHITE-VELVET-03, BLACK-WHITE-VELVET-04, BLACK-WHITE-VELVET-05, BLACK-WHITE-VELVET-06, BLACK-WHITE-VELVET-07, BLACK-WHITE-VELVET-08, BLACK-WHITE-VELVET-09, BLACK-WHITE-VELVET-09, BLACK-WHITE-VELVET-09, BLOOM-01, BLOOM-02, BLOOM-03, BLOOM-04, BLOOM-05, BLOOM-06, BLOOM-07, BLOOM-08, BLOOM-09, BLOOM-10, BRAID-3001, BRAID-3002,