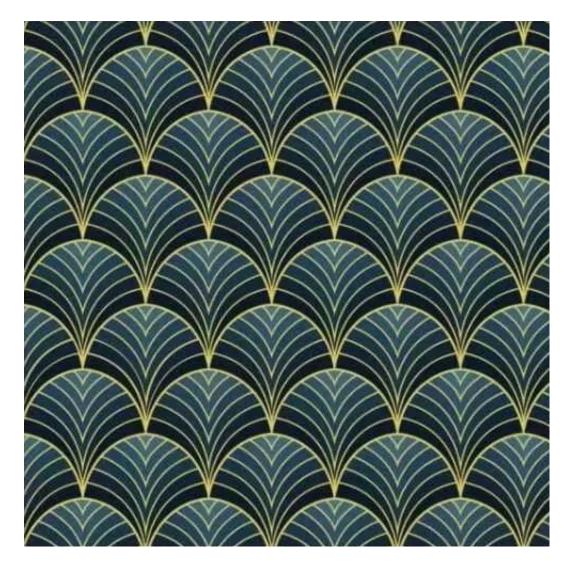

# **Product description**

Upholstered Bench Loft Style LGM-9 HEXAGON-VELVET-06 | Width: 40 cm - 200 cm | Height: 40 cm - 50 cm | Depth: 30 cm - 40 cm |

Technical data

Product-Code:

| LGM-9                   |  |  |
|-------------------------|--|--|
| Catalogue number:       |  |  |
| 5087                    |  |  |
| Condition:              |  |  |
| New                     |  |  |
| Bench width:            |  |  |
| 40 cm - 200 cm          |  |  |
| Choose from parameter   |  |  |
|                         |  |  |
| Bench height:           |  |  |
| 40 cm - 50 cm           |  |  |
| Choose from parameter   |  |  |
| Bench depth:            |  |  |
| 30 cm - 40 cm           |  |  |
| Choose from parameter   |  |  |
| Type of fabric:         |  |  |
| Choose from parameter   |  |  |
| Type of fabric (Photo): |  |  |
| HEXAGON-VELVET-06       |  |  |
|                         |  |  |
|                         |  |  |
|                         |  |  |
|                         |  |  |

**Height**: 40 cm , 45 cm , 50 cm **Depth**: 30 cm , 35 cm , 40 cm

Type of fabric: HEXAGON-VELVET-06 (Photo), ANDRE-1300, ANDRE-1301, ANDRE-1302, ANDRE-1303, ANDRE-1304, ANDRE-1305, ANDRE-1306, ANDRE-1307, ANDRE-1308, ANDRE-1309, ANDRE-1310, ART-DECO-VELVET-01, ART-DECO-VELVET-02, ART-DECO-VELVET-03, ART-DECO-VELVET-04, ART-DECO-VELVET-05, ART-DECO-VELVET-06, ART-DECO-VELVET-07, ART-DECO-VELVET-08, ART-DECO-VELVET-09, ART-DECO-VELVET-10...11 (write a comment in order), ATOS-111, ATOS-112, ATOS-113, ATOS-114, ATOS-115, ATOS-116, ATOS-117, ATOS-118, ATOS-119, ATOS-120...126 (write a comment in order), AURORA-2480, AURORA-2481, AURORA-2482, AURORA-2483, AURORA-2484, AURORA-2485, AURORA-2486, AURORA-2487, AURORA-2488, AURORA-2489...2505 (write a comment in order), BALOO-2071, BALOO-2072, BALOO-2073, BALOO-2074, BALOO-2076, BALOO-2077, BALOO-2078, BALOO-2079, BALOO-2081, BALOO-2082...2089 (write a comment in order), BLACK-WHITE-VELVET-01, BLACK-WHITE-VELVET-02, BLACK-WHITE-VELVET-03, BLACK-WHITE-VELVET-04, BLACK-WHITE-VELVET-05, BLACK-WHITE-VELVET-06, BLACK-WHITE-VELVET-07, BLACK-WHITE-VELVET-08, BLACK-WHITE-VELVET-09, BLACK-WHITE-VELVET-09, BLACK-WHITE-VELVET-09, BLOOM-01, BLOOM-02, BLOOM-03, BLOOM-04, BLOOM-05, BLOOM-06, BLOOM-07, BLOOM-08, BLOOM-09, BLOOM-10, BRAID-3001, BRAID-3002,