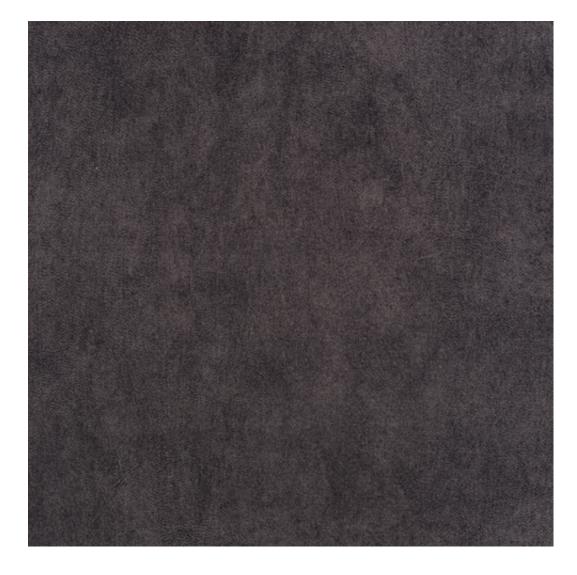

# **Product description**

Upholstered Bench Loft Style LGM-9 HEXAGON-VELVET-06 | Width: 40 cm - 200 cm | Height: 40 cm - 50 cm | Depth: 30 cm - 40 cm |

Technical data

Product-Code:

| LGM-9                   |  |  |
|-------------------------|--|--|
| Catalogue number:       |  |  |
| 5087                    |  |  |
| Condition:              |  |  |
| New                     |  |  |
| Bench width:            |  |  |
| 40 cm - 200 cm          |  |  |
| Choose from parameter   |  |  |
|                         |  |  |
| Bench height:           |  |  |
| 40 cm - 50 cm           |  |  |
| Choose from parameter   |  |  |
| Bench depth:            |  |  |
| 30 cm - 40 cm           |  |  |
| Choose from parameter   |  |  |
| Type of fabric:         |  |  |
| Choose from parameter   |  |  |
| Type of fabric (Photo): |  |  |
| HEXAGON-VELVET-06       |  |  |
|                         |  |  |
|                         |  |  |
|                         |  |  |
|                         |  |  |

## Upholstered Bench Loft Style LGM-9 HEXAGON-VELVET-06

- · A functional and practical bench for hallway, living room, bedroom, dressing room, bathroom, reception and office
- Some bench models have a practical shelf for shoes
- The frame and upholstery are made of the highest quality materials
- Production of the bench according to customer requirements