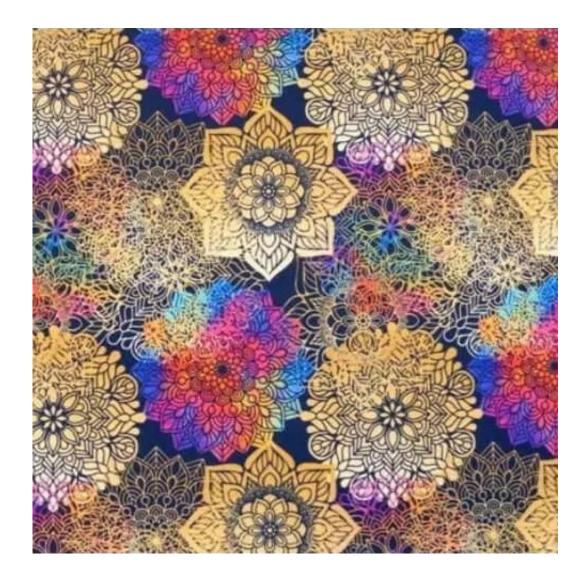

# **Product description**

Upholstered Bench Loft Style LGM-9 HEXAGON-VELVET-06 | Width: 40 cm - 200 cm | Height: 40 cm - 50 cm | Depth: 30 cm - 40 cm |

Technical data

Product-Code:

| LGM-9                   |  |  |
|-------------------------|--|--|
| Catalogue number:       |  |  |
| 5087                    |  |  |
| Condition:              |  |  |
| New                     |  |  |
| Bench width:            |  |  |
| 40 cm - 200 cm          |  |  |
| Choose from parameter   |  |  |
|                         |  |  |
| Bench height:           |  |  |
| 40 cm - 50 cm           |  |  |
| Choose from parameter   |  |  |
| Bench depth:            |  |  |
| 30 cm - 40 cm           |  |  |
| Choose from parameter   |  |  |
| Type of fabric:         |  |  |
| Choose from parameter   |  |  |
| Type of fabric (Photo): |  |  |
| HEXAGON-VELVET-06       |  |  |
|                         |  |  |
|                         |  |  |
|                         |  |  |
|                         |  |  |

**Height**: 40 cm , 45 cm , 50 cm **Depth**: 30 cm , 35 cm , 40 cm

Type of fabric: HEXAGON-VELVET-06 (Photo), ANDRE-1300, ANDRE-1301, ANDRE-1302, ANDRE-1303, ANDRE-1304, ANDRE-1305, ANDRE-1306, ANDRE-1307, ANDRE-1308, ANDRE-1309, ANDRE-1310, ART-DECO-VELVET-01, ART-DECO-VELVET-02, ART-DECO-VELVET-03, ART-DECO-VELVET-04, ART-DECO-VELVET-05, ART-DECO-VELVET-06, ART-DECO-VELVET-07, ART-DECO-VELVET-08, ART-DECO-VELVET-09, ART-DECO-VELVET-10...11 (write a comment in order), ATOS-111, ATOS-112, ATOS-113, ATOS-114, ATOS-115, ATOS-116, ATOS-117, ATOS-118, ATOS-119, ATOS-120...126 (write a comment in order), AURORA-2480, AURORA-2481, AURORA-2482, AURORA-2483, AURORA-2484, AURORA-2485, AURORA-2486, AURORA-2487, AURORA-2488, AURORA-2489...2505 (write a comment in order), BALOO-2071, BALOO-2072, BALOO-2073, BALOO-2074, BALOO-2076, BALOO-2077, BALOO-2078, BALOO-2079, BALOO-2081, BALOO-2082...2089 (write a comment in order), BLACK-WHITE-VELVET-01, BLACK-WHITE-VELVET-02, BLACK-WHITE-VELVET-03, BLACK-WHITE-VELVET-04, BLACK-WHITE-VELVET-05, BLACK-WHITE-VELVET-06, BLACK-WHITE-VELVET-07, BLACK-WHITE-VELVET-08, BLACK-WHITE-VELVET-09, BLACK-WHITE-VELVET-09, BLACK-WHITE-VELVET-09, BLOOM-01, BLOOM-02, BLOOM-03, BLOOM-04, BLOOM-05, BLOOM-06, BLOOM-07, BLOOM-08, BLOOM-09, BLOOM-10, BRAID-3001, BRAID-3002,