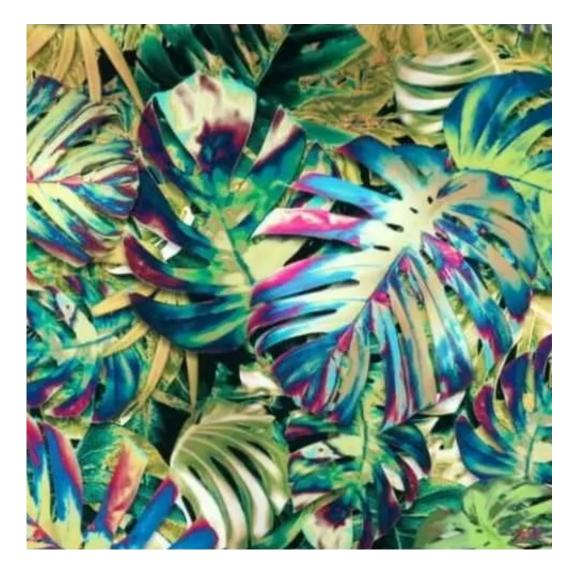

# **Product description**

Upholstered Bench Loft Style LGM-9 HEXAGON-VELVET-06 | Width: 40 cm - 200 cm | Height: 40 cm - 50 cm | Depth: 30 cm - 40 cm |

Technical data

Product-Code:

| LGM-9                   |  |  |
|-------------------------|--|--|
| Catalogue number:       |  |  |
| 5087                    |  |  |
| Condition:              |  |  |
| New                     |  |  |
| Bench width:            |  |  |
| 40 cm - 200 cm          |  |  |
| Choose from parameter   |  |  |
|                         |  |  |
| Bench height:           |  |  |
| 40 cm - 50 cm           |  |  |
| Choose from parameter   |  |  |
| Bench depth:            |  |  |
| 30 cm - 40 cm           |  |  |
| Choose from parameter   |  |  |
| Type of fabric:         |  |  |
| Choose from parameter   |  |  |
| Type of fabric (Photo): |  |  |
| HEXAGON-VELVET-06       |  |  |
|                         |  |  |
|                         |  |  |
|                         |  |  |
|                         |  |  |

**Height**: 40 cm , 45 cm , 50 cm **Depth**: 30 cm , 35 cm , 40 cm

Type of fabric: HEXAGON-VELVET-06 (Photo), ANDRE-1300, ANDRE-1301, ANDRE-1302, ANDRE-1303, ANDRE-1304, ANDRE-1305, ANDRE-1306, ANDRE-1307, ANDRE-1308, ANDRE-1309, ANDRE-1310, ART-DECO-VELVET-01, ART-DECO-VELVET-02, ART-DECO-VELVET-03, ART-DECO-VELVET-04, ART-DECO-VELVET-05, ART-DECO-VELVET-06, ART-DECO-VELVET-07, ART-DECO-VELVET-08, ART-DECO-VELVET-09, ART-DECO-VELVET-10...11 (write a comment in order), ATOS-111, ATOS-112, ATOS-113, ATOS-114, ATOS-115, ATOS-116, ATOS-117, ATOS-118, ATOS-119, ATOS-120...126 (write a comment in order), AURORA-2480, AURORA-2481, AURORA-2482, AURORA-2483, AURORA-2484, AURORA-2485, AURORA-2486, AURORA-2487, AURORA-2488, AURORA-2489...2505 (write a comment in order), BALOO-2071, BALOO-2072, BALOO-2073, BALOO-2074, BALOO-2076, BALOO-2077, BALOO-2078, BALOO-2079, BALOO-2081, BALOO-2082...2089 (write a comment in order), BLACK-WHITE-VELVET-01, BLACK-WHITE-VELVET-02, BLACK-WHITE-VELVET-03, BLACK-WHITE-VELVET-04, BLACK-WHITE-VELVET-05, BLACK-WHITE-VELVET-06, BLACK-WHITE-VELVET-07, BLACK-WHITE-VELVET-08, BLACK-WHITE-VELVET-09, BLACK-WHITE-VELVET-09, BLACK-WHITE-VELVET-09, BLOOM-01, BLOOM-02, BLOOM-03, BLOOM-04, BLOOM-05, BLOOM-06, BLOOM-07, BLOOM-08, BLOOM-09, BLOOM-10, BRAID-3001, BRAID-3002,