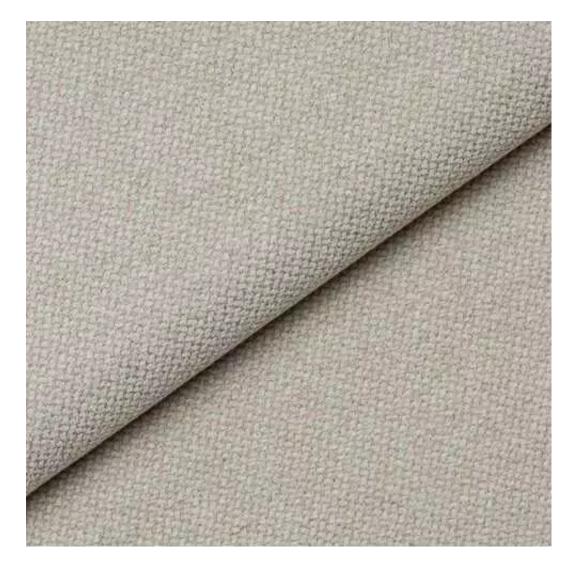

# **Product description**

Upholstered Bench Loft Style LGM-9 HEXAGON-VELVET-06 | Width: 40 cm - 200 cm | Height: 40 cm - 50 cm | Depth: 30 cm - 40 cm |

Technical data

Product-Code:

| LGM-9                   |  |  |
|-------------------------|--|--|
| Catalogue number:       |  |  |
| 5087                    |  |  |
| Condition:              |  |  |
| New                     |  |  |
| Bench width:            |  |  |
| 40 cm - 200 cm          |  |  |
| Choose from parameter   |  |  |
|                         |  |  |
| Bench height:           |  |  |
| 40 cm - 50 cm           |  |  |
| Choose from parameter   |  |  |
| Bench depth:            |  |  |
| 30 cm - 40 cm           |  |  |
| Choose from parameter   |  |  |
| Type of fabric:         |  |  |
| Choose from parameter   |  |  |
| Type of fabric (Photo): |  |  |
| HEXAGON-VELVET-06       |  |  |
|                         |  |  |
|                         |  |  |
|                         |  |  |
|                         |  |  |

**Height**: 40 cm , 45 cm , 50 cm **Depth**: 30 cm , 35 cm , 40 cm

Type of fabric: HEXAGON-VELVET-06 (Photo), ANDRE-1300, ANDRE-1301, ANDRE-1302, ANDRE-1303, ANDRE-1304, ANDRE-1305, ANDRE-1306, ANDRE-1307, ANDRE-1308, ANDRE-1309, ANDRE-1310, ART-DECO-VELVET-01, ART-DECO-VELVET-02, ART-DECO-VELVET-03, ART-DECO-VELVET-04, ART-DECO-VELVET-05, ART-DECO-VELVET-06, ART-DECO-VELVET-07, ART-DECO-VELVET-08, ART-DECO-VELVET-09, ART-DECO-VELVET-10...11 (write a comment in order), ATOS-111, ATOS-112, ATOS-113, ATOS-114, ATOS-115, ATOS-116, ATOS-117, ATOS-118, ATOS-119, ATOS-120...126 (write a comment in order), AURORA-2480, AURORA-2481, AURORA-2482, AURORA-2483, AURORA-2484, AURORA-2485, AURORA-2486, AURORA-2487, AURORA-2488, AURORA-2489...2505 (write a comment in order), BALOO-2071, BALOO-2072, BALOO-2073, BALOO-2074, BALOO-2076, BALOO-2077, BALOO-2078, BALOO-2079, BALOO-2081, BALOO-2082...2089 (write a comment in order), BLACK-WHITE-VELVET-01, BLACK-WHITE-VELVET-02, BLACK-WHITE-VELVET-03, BLACK-WHITE-VELVET-04, BLACK-WHITE-VELVET-05, BLACK-WHITE-VELVET-06, BLACK-WHITE-VELVET-07, BLACK-WHITE-VELVET-08, BLACK-WHITE-VELVET-09, BLACK-WHITE-VELVET-09, BLACK-WHITE-VELVET-09, BLOOM-01, BLOOM-02, BLOOM-03, BLOOM-04, BLOOM-05, BLOOM-06, BLOOM-07, BLOOM-08, BLOOM-09, BLOOM-10, BRAID-3001, BRAID-3002,