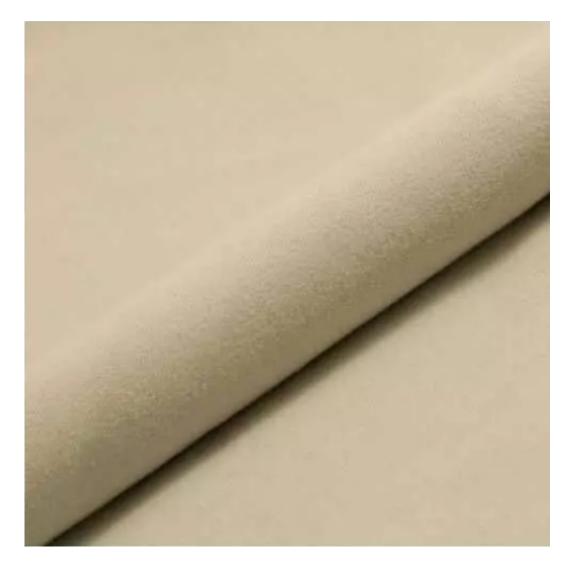

# **Product description**

Upholstered Bench Loft Style LGM-9 HEXAGON-VELVET-06 | Width: 40 cm - 200 cm | Height: 40 cm - 50 cm | Depth: 30 cm - 40 cm |

Technical data

Product-Code:

| LGM-9                   |  |  |
|-------------------------|--|--|
| Catalogue number:       |  |  |
| 5087                    |  |  |
| Condition:              |  |  |
| New                     |  |  |
| Bench width:            |  |  |
| 40 cm - 200 cm          |  |  |
| Choose from parameter   |  |  |
|                         |  |  |
| Bench height:           |  |  |
| 40 cm - 50 cm           |  |  |
| Choose from parameter   |  |  |
| Bench depth:            |  |  |
| 30 cm - 40 cm           |  |  |
| Choose from parameter   |  |  |
| Type of fabric:         |  |  |
| Choose from parameter   |  |  |
| Type of fabric (Photo): |  |  |
| HEXAGON-VELVET-06       |  |  |
|                         |  |  |
|                         |  |  |
|                         |  |  |
|                         |  |  |

**Height**: 40 cm , 45 cm , 50 cm **Depth**: 30 cm , 35 cm , 40 cm

Type of fabric: HEXAGON-VELVET-06 (Photo), ANDRE-1300, ANDRE-1301, ANDRE-1302, ANDRE-1303, ANDRE-1304, ANDRE-1305, ANDRE-1306, ANDRE-1307, ANDRE-1308, ANDRE-1309, ANDRE-1310, ART-DECO-VELVET-01, ART-DECO-VELVET-02, ART-DECO-VELVET-03, ART-DECO-VELVET-04, ART-DECO-VELVET-05, ART-DECO-VELVET-06, ART-DECO-VELVET-07, ART-DECO-VELVET-08, ART-DECO-VELVET-09, ART-DECO-VELVET-10...11 (write a comment in order), ATOS-111, ATOS-112, ATOS-113, ATOS-114, ATOS-115, ATOS-116, ATOS-117, ATOS-118, ATOS-119, ATOS-120...126 (write a comment in order), AURORA-2480, AURORA-2481, AURORA-2482, AURORA-2483, AURORA-2484, AURORA-2485, AURORA-2486, AURORA-2487, AURORA-2488, AURORA-2489...2505 (write a comment in order), BALOO-2071, BALOO-2072, BALOO-2073, BALOO-2074, BALOO-2076, BALOO-2077, BALOO-2078, BALOO-2079, BALOO-2081, BALOO-2082...2089 (write a comment in order), BLACK-WHITE-VELVET-01, BLACK-WHITE-VELVET-02, BLACK-WHITE-VELVET-03, BLACK-WHITE-VELVET-04, BLACK-WHITE-VELVET-05, BLACK-WHITE-VELVET-06, BLACK-WHITE-VELVET-07, BLACK-WHITE-VELVET-08, BLACK-WHITE-VELVET-09, BLACK-WHITE-VELVET-09, BLACK-WHITE-VELVET-09, BLOOM-01, BLOOM-02, BLOOM-03, BLOOM-04, BLOOM-05, BLOOM-06, BLOOM-07, BLOOM-08, BLOOM-09, BLOOM-10, BRAID-3001, BRAID-3002,