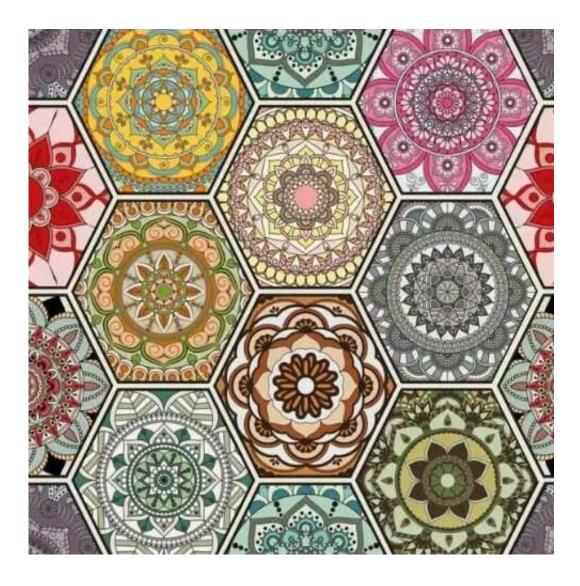

# **Product description**

Upholstered Bench Loft Style LGM-9 HEXAGON-VELVET-06 | Width: 40 cm - 200 cm | Height: 40 cm - 50 cm | Depth: 30 cm - 40 cm |

Technical data

Product-Code:

| LGM-9                   |  |  |
|-------------------------|--|--|
| Catalogue number:       |  |  |
| 5087                    |  |  |
| Condition:              |  |  |
| New                     |  |  |
| Bench width:            |  |  |
| 40 cm - 200 cm          |  |  |
| Choose from parameter   |  |  |
|                         |  |  |
| Bench height:           |  |  |
| 40 cm - 50 cm           |  |  |
| Choose from parameter   |  |  |
| Bench depth:            |  |  |
| 30 cm - 40 cm           |  |  |
| Choose from parameter   |  |  |
| Type of fabric:         |  |  |
| Choose from parameter   |  |  |
| Type of fabric (Photo): |  |  |
| HEXAGON-VELVET-06       |  |  |
|                         |  |  |
|                         |  |  |
|                         |  |  |
|                         |  |  |

**Height**: 40 cm , 45 cm , 50 cm **Depth**: 30 cm , 35 cm , 40 cm

Type of fabric: HEXAGON-VELVET-06 (Photo), ANDRE-1300, ANDRE-1301, ANDRE-1302, ANDRE-1303, ANDRE-1304, ANDRE-1305, ANDRE-1306, ANDRE-1307, ANDRE-1308, ANDRE-1309, ANDRE-1310, ART-DECO-VELVET-01, ART-DECO-VELVET-02, ART-DECO-VELVET-03, ART-DECO-VELVET-04, ART-DECO-VELVET-05, ART-DECO-VELVET-06, ART-DECO-VELVET-07, ART-DECO-VELVET-08, ART-DECO-VELVET-09, ART-DECO-VELVET-10...11 (write a comment in order), ATOS-111, ATOS-112, ATOS-113, ATOS-114, ATOS-115, ATOS-116, ATOS-117, ATOS-118, ATOS-119, ATOS-120...126 (write a comment in order), AURORA-2480, AURORA-2481, AURORA-2482, AURORA-2483, AURORA-2484, AURORA-2485, AURORA-2486, AURORA-2487, AURORA-2488, AURORA-2489...2505 (write a comment in order), BALOO-2071, BALOO-2072, BALOO-2073, BALOO-2074, BALOO-2076, BALOO-2077, BALOO-2078, BALOO-2079, BALOO-2081, BALOO-2082...2089 (write a comment in order), BLACK-WHITE-VELVET-01, BLACK-WHITE-VELVET-02, BLACK-WHITE-VELVET-03, BLACK-WHITE-VELVET-04, BLACK-WHITE-VELVET-05, BLACK-WHITE-VELVET-06, BLACK-WHITE-VELVET-07, BLACK-WHITE-VELVET-08, BLACK-WHITE-VELVET-09, BLACK-WHITE-VELVET-09, BLACK-WHITE-VELVET-09, BLOOM-01, BLOOM-02, BLOOM-03, BLOOM-04, BLOOM-05, BLOOM-06, BLOOM-07, BLOOM-08, BLOOM-09, BLOOM-10, BRAID-3001, BRAID-3002,