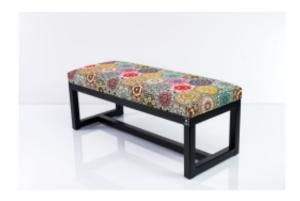

# Upholstered Bench Loft Style LGM-9 HEXAGON-VELVET-06

| Number        | 5087             |
|---------------|------------------|
| Producer code | LGM-9            |
| Manufacturer  | Emra Wood Design |

# **Product description**

Upholstered Bench Loft Style LGM-9 HEXAGON-VELVET-06 | Width: 40 cm - 200 cm | Height: 40 cm - 50 cm | Depth: 30 cm - 40 cm |

Technical data

Product-Code:

| LGM-9                   |  |  |
|-------------------------|--|--|
| Catalogue number:       |  |  |
| 5087                    |  |  |
| Condition:              |  |  |
| New                     |  |  |
| Bench width:            |  |  |
| 40 cm - 200 cm          |  |  |
| Choose from parameter   |  |  |
|                         |  |  |
| Bench height:           |  |  |
| 40 cm - 50 cm           |  |  |
| Choose from parameter   |  |  |
| Bench depth:            |  |  |
| 30 cm - 40 cm           |  |  |
| Choose from parameter   |  |  |
| Type of fabric:         |  |  |
| Choose from parameter   |  |  |
| Type of fabric (Photo): |  |  |
| HEXAGON-VELVET-06       |  |  |
|                         |  |  |
|                         |  |  |
|                         |  |  |
|                         |  |  |

## Upholstered Bench Loft Style LGM-9 HEXAGON-VELVET-06

- · A functional and practical bench for hallway, living room, bedroom, dressing room, bathroom, reception and office
- Some bench models have a practical shelf for shoes
- The frame and upholstery are made of the highest quality materials
- Production of the bench according to customer requirements