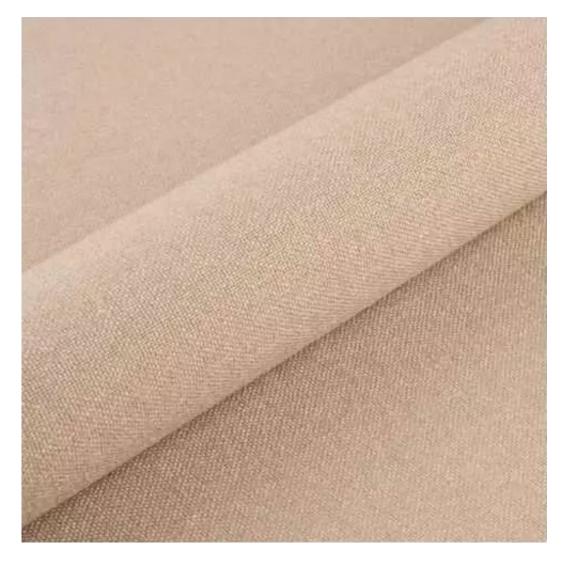

# **Product description**

Upholstered Bench Loft Style LGM-9 HEXAGON-VELVET-06 | Width: 40 cm - 200 cm | Height: 40 cm - 50 cm | Depth: 30 cm - 40 cm |

Technical data

Product-Code:

| LGM-9                   |  |  |
|-------------------------|--|--|
| Catalogue number:       |  |  |
| 5087                    |  |  |
| Condition:              |  |  |
| New                     |  |  |
| Bench width:            |  |  |
| 40 cm - 200 cm          |  |  |
| Choose from parameter   |  |  |
|                         |  |  |
| Bench height:           |  |  |
| 40 cm - 50 cm           |  |  |
| Choose from parameter   |  |  |
| Bench depth:            |  |  |
| 30 cm - 40 cm           |  |  |
| Choose from parameter   |  |  |
| Type of fabric:         |  |  |
| Choose from parameter   |  |  |
| Type of fabric (Photo): |  |  |
| HEXAGON-VELVET-06       |  |  |
|                         |  |  |
|                         |  |  |
|                         |  |  |
|                         |  |  |

**Height**: 40 cm , 45 cm , 50 cm **Depth**: 30 cm , 35 cm , 40 cm

Type of fabric: HEXAGON-VELVET-06 (Photo), ANDRE-1300, ANDRE-1301, ANDRE-1302, ANDRE-1303, ANDRE-1304, ANDRE-1305, ANDRE-1306, ANDRE-1307, ANDRE-1308, ANDRE-1309, ANDRE-1310, ART-DECO-VELVET-01, ART-DECO-VELVET-02, ART-DECO-VELVET-03, ART-DECO-VELVET-04, ART-DECO-VELVET-05, ART-DECO-VELVET-06, ART-DECO-VELVET-07, ART-DECO-VELVET-08, ART-DECO-VELVET-09, ART-DECO-VELVET-10...11 (write a comment in order), ATOS-111, ATOS-112, ATOS-113, ATOS-114, ATOS-115, ATOS-116, ATOS-117, ATOS-118, ATOS-119, ATOS-120...126 (write a comment in order), AURORA-2480, AURORA-2481, AURORA-2482, AURORA-2483, AURORA-2484, AURORA-2485, AURORA-2486, AURORA-2487, AURORA-2488, AURORA-2489...2505 (write a comment in order), BALOO-2071, BALOO-2072, BALOO-2073, BALOO-2074, BALOO-2076, BALOO-2077, BALOO-2078, BALOO-2079, BALOO-2081, BALOO-2082...2089 (write a comment in order), BLACK-WHITE-VELVET-01, BLACK-WHITE-VELVET-02, BLACK-WHITE-VELVET-03, BLACK-WHITE-VELVET-04, BLACK-WHITE-VELVET-05, BLACK-WHITE-VELVET-06, BLACK-WHITE-VELVET-07, BLACK-WHITE-VELVET-08, BLACK-WHITE-VELVET-09, BLACK-WHITE-VELVET-09, BLACK-WHITE-VELVET-09, BLOOM-01, BLOOM-02, BLOOM-03, BLOOM-04, BLOOM-05, BLOOM-06, BLOOM-07, BLOOM-08, BLOOM-09, BLOOM-10, BRAID-3001, BRAID-3002,