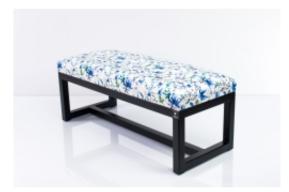

# Upholstered Bench Loft Style LGM-9 FLOWER-VELVET-05

| Number        | 5089             |  |
|---------------|------------------|--|
| Producer code | LGM-9            |  |
| Manufacturer  | Emra Wood Design |  |

## **Product description**

Upholstered Bench Loft Style LGM-9 FLOWER-VELVET-05 | Width: 40 cm - 200 cm | Height: 40 cm - 50 cm | Depth: 30 cm - 40 cm |

Technical data

Product-Code:

#### Upholstered Bench Loft Style LGM-9 FLOWER-VELVET-05

- A functional and practical bench for hallway, living room, bedroom, dressing room, bathroom, reception and office
- Some bench models have a practical shelf for shoes
- The frame and upholstery are made of the highest quality materials
- Production of the bench according to customer requirements