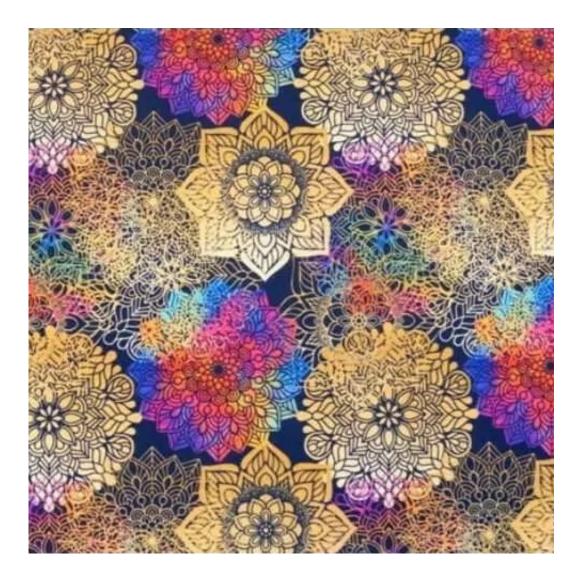

Type of fabric (Photo):

PIANO-12

Product description

#### MANDALA-VELVET

MAYA