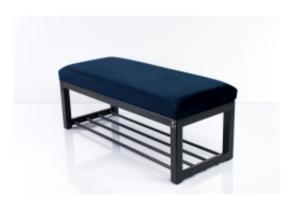

# Upholstered Bench Loft Style LGM-7 PIANO-12

| Number        | 5079             |
|---------------|------------------|
| Producer code | LGM-7            |
| Manufacturer  | Emra Wood Design |

## **Product description**

Upholstered Bench Loft Style LGM-7 PIANO-12 | Width: 40 cm - 200 cm | Height: 40 cm - 50 cm | Depth: 30 cm - 40 cm |

Technical data

Product-Code:

#### Upholstered Bench Loft Style LGM-7 PIANO-12

- A functional and practical bench for hallway, living room, bedroom, dressing room, bathroom, reception and office
- Some bench models have a practical shelf for shoes
- The frame and upholstery are made of the highest quality materials
- Production of the bench according to customer requirements

#### Product features

- Very high-quality and precise workmanship directly from the manufacturer
- The bench features an interchangeable seat to adapt the product to the future appearance of the room
- The bench does not require self-assembly and is delivered to the customer in its entirety
- Take a look at our fabric palette for more options
- We are at your disposal if you have any questions about the product
- By purchasing a product, you are buying a non-prefabricated item made according to specifications (selection of color, upholstery, materials, etc.)