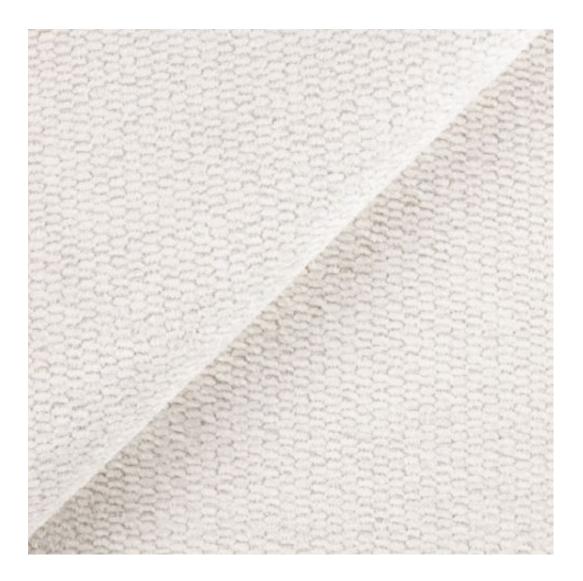

Type of fabric (Photo):

PIANO-12

Product description

## PATTERN-VELVET

PIANO

ROSSA

SPELLO

STRONG

TIERRA

VENUS

VERA

**Depth**: 30 cm , 35 cm , 40 cm

**Type of fabric**: PIANO-12 (Photo), ANDRE-1300, ANDRE-1301, ANDRE-1302, ANDRE-1303, ANDRE-1304, ANDRE-1305, ANDRE-1306, ANDRE-1307, ANDRE-1308, ANDRE-1309, ANDRE-1310, ART-DECO-VELVET-01, ART-DECO-VELVET-02, ART-DECO-VELVET-03, ART-DECO-VELVET-04, ART-DECO-VELVET-05, ART-DECO-VELVET-06, ART-DECO-VELVET-07, ART-DECO-VELVET-09, ART-DECO-VELVET-09, ART-DECO-VELVET-05, ART-DECO-VELVET-06, ART-DECO-VELVET-07, ART-DECO-VELVET-09, ART-DECO-VELVET-10..11 (write a comment in order), ATOS-111, ATOS-112, ATOS-113, ATOS-114, ATOS-115, ATOS-116, ATOS-117, ATOS-118, ATOS-119, ATOS-120..126 (write a comment in order), AURORA-2480, AURORA-2481, AURORA-2482, AURORA-2483, AURORA-2484, AURORA-2485, AURORA-2486, AURORA-2487, AURORA-2488, AURORA-2489..2505 (write a comment in order), BALOO-2071, BALOO-2072, BALOO-2073, BALOO-2074, BALOO-2076, BALOO-2077, BALOO-2078, BALOO-2079, BALOO-2081, BALOO-2082...2089 (write a comment in order), BLACK-WHITE-VELVET-01, BLACK-WHITE-VELVET-02, BLACK-WHITE-VELVET-03, BLACK-WHITE-VELVET-04, BLACK-WHITE-VELVET-05, BLACK-WHITE-VELVET-06, BLACK-WHITE-VELVET-07, BLACK-WHITE-VELVET-08, BLACK-WHITE-VELVET-09, BLOOM-06, BLOOM-07, BLOOM-08, BLOOM-09, BLOOM-10, BRAID-3001, BRAID-3002, BRAID-3003, BRAID-3004,