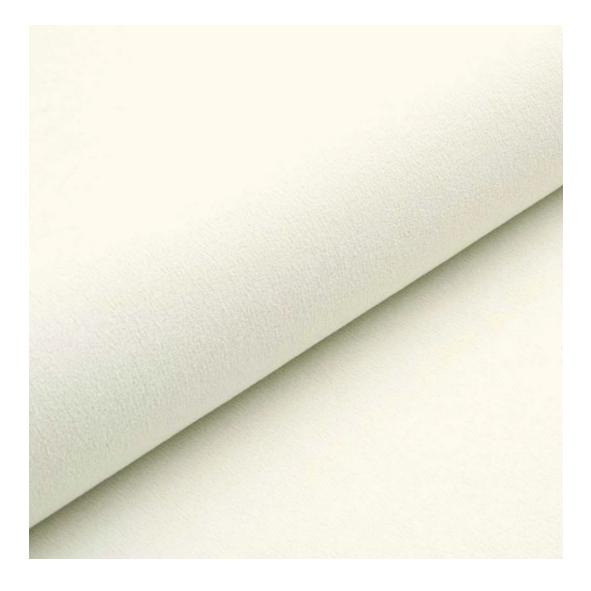

# **Product description**

Upholstered Bench Loft Style LGM-7 MONSTERA-VELVET-21 | Width: 40 cm - 200 cm | Height: 40 cm - 50 cm | Depth: 30 cm - 40 cm |

Technical data

Product-Code:

| LGM-7                   |  |
|-------------------------|--|
| Catalogue number:       |  |
| 5182                    |  |
| Condition:              |  |
| New                     |  |
| Bench width:            |  |
| 40 cm - 200 cm          |  |
| Choose from parameter   |  |
| Bench height:           |  |
| 40 cm - 50 cm           |  |
| Choose from parameter   |  |
| Bench depth:            |  |
| 30 cm - 40 cm           |  |
| Choose from parameter   |  |
| Type of fabric:         |  |
| Choose from parameter   |  |
| Type of fabric (Photo): |  |
| MONSTERA-VELVET-21      |  |
|                         |  |
|                         |  |
|                         |  |

**Height**: 40 cm , 45 cm , 50 cm **Depth**: 30 cm , 35 cm , 40 cm

Type of fabric: MONSTERA-VELVET-21 (Photo), ANDRE-1300, ANDRE-1301, ANDRE-1302, ANDRE-1303, ANDRE-1304, ANDRE-1305, ANDRE-1306, ANDRE-1307, ANDRE-1308, ANDRE-1309, ANDRE-1310, ART-DECO-VELVET-01, ART-DECO-VELVET-02, ART-DECO-VELVET-03, ART-DECO-VELVET-04, ART-DECO-VELVET-05, ART-DECO-VELVET-06, ART-DECO-VELVET-07, ART-DECO-VELVET-08, ART-DECO-VELVET-09, ART-DECO-VELVET-10...11 (write a comment in order), ATOS-111, ATOS-112, ATOS-113, ATOS-114, ATOS-115, ATOS-116, ATOS-117, ATOS-118, ATOS-119, ATOS-120...126 (write a comment in order), AURORA-2480, AURORA-2481, AURORA-2482, AURORA-2483, AURORA-2484, AURORA-2485, AURORA-2486, AURORA-2487, AURORA-2488, AURORA-2489...2505 (write a comment in order), BALOO-2071, BALOO-2072, BALOO-2073, BALOO-2074, BALOO-2076, BALOO-2077, BALOO-2078, BALOO-2079, BALOO-2081, BALOO-2082...2089 (write a comment in order), BLACK-WHITE-VELVET-01, BLACK-WHITE-VELVET-02, BLACK-WHITE-VELVET-03, BLACK-WHITE-VELVET-04, BLACK-WHITE-VELVET-05, BLACK-WHITE-VELVET-06, BLACK-WHITE-VELVET-07, BLACK-WHITE-VELVET-08, BLACK-WHITE-VELVET-09, BLACK-WHITE-VELVET-09, BLACK-WHITE-VELVET-09, BLOOM-01, BLOOM-02, BLOOM-03, BLOOM-04, BLOOM-05, BLOOM-06, BLOOM-07, BLOOM-08, BLOOM-09, BLOOM-10, BRAID-3001, BRAID-3002,