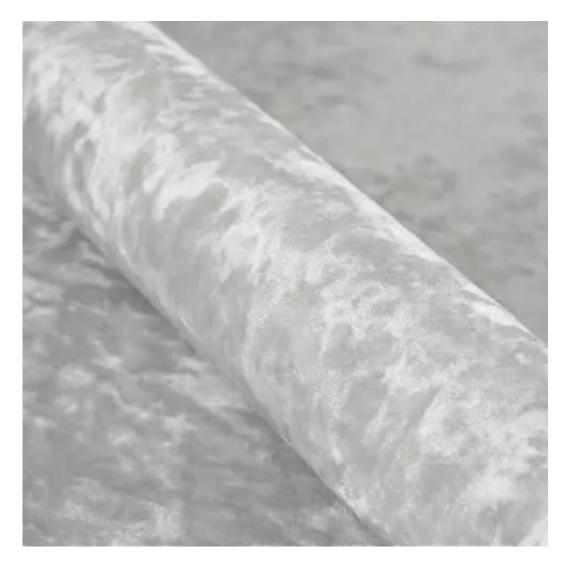

# **Product description**

Upholstered Bench Loft Style LGM-7 MONSTERA-VELVET-21 | Width: 40 cm - 200 cm | Height: 40 cm - 50 cm | Depth: 30 cm - 40 cm |

Technical data

Product-Code:

| LGM-7                   |  |
|-------------------------|--|
| Catalogue number:       |  |
| 5182                    |  |
| Condition:              |  |
| New                     |  |
| Bench width:            |  |
| 40 cm - 200 cm          |  |
| Choose from parameter   |  |
| Bench height:           |  |
| 40 cm - 50 cm           |  |
| Choose from parameter   |  |
| Bench depth:            |  |
| 30 cm - 40 cm           |  |
| Choose from parameter   |  |
| Type of fabric:         |  |
| Choose from parameter   |  |
| Type of fabric (Photo): |  |
| MONSTERA-VELVET-21      |  |
|                         |  |
|                         |  |
|                         |  |

**Height**: 40 cm , 45 cm , 50 cm **Depth**: 30 cm , 35 cm , 40 cm

Type of fabric: MONSTERA-VELVET-21 (Photo), ANDRE-1300, ANDRE-1301, ANDRE-1302, ANDRE-1303, ANDRE-1304, ANDRE-1305, ANDRE-1306, ANDRE-1307, ANDRE-1308, ANDRE-1309, ANDRE-1310, ART-DECO-VELVET-01, ART-DECO-VELVET-02, ART-DECO-VELVET-03, ART-DECO-VELVET-04, ART-DECO-VELVET-05, ART-DECO-VELVET-06, ART-DECO-VELVET-07, ART-DECO-VELVET-08, ART-DECO-VELVET-09, ART-DECO-VELVET-10...11 (write a comment in order), ATOS-111, ATOS-112, ATOS-113, ATOS-114, ATOS-115, ATOS-116, ATOS-117, ATOS-118, ATOS-119, ATOS-120...126 (write a comment in order), AURORA-2480, AURORA-2481, AURORA-2482, AURORA-2483, AURORA-2484, AURORA-2485, AURORA-2486, AURORA-2487, AURORA-2488, AURORA-2489...2505 (write a comment in order), BALOO-2071, BALOO-2072, BALOO-2073, BALOO-2074, BALOO-2076, BALOO-2077, BALOO-2078, BALOO-2079, BALOO-2081, BALOO-2082...2089 (write a comment in order), BLACK-WHITE-VELVET-01, BLACK-WHITE-VELVET-02, BLACK-WHITE-VELVET-03, BLACK-WHITE-VELVET-04, BLACK-WHITE-VELVET-05, BLACK-WHITE-VELVET-06, BLACK-WHITE-VELVET-07, BLACK-WHITE-VELVET-08, BLACK-WHITE-VELVET-09, BLACK-WHITE-VELVET-09, BLACK-WHITE-VELVET-09, BLOOM-01, BLOOM-02, BLOOM-03, BLOOM-04, BLOOM-05, BLOOM-06, BLOOM-07, BLOOM-08, BLOOM-09, BLOOM-10, BRAID-3001, BRAID-3002,