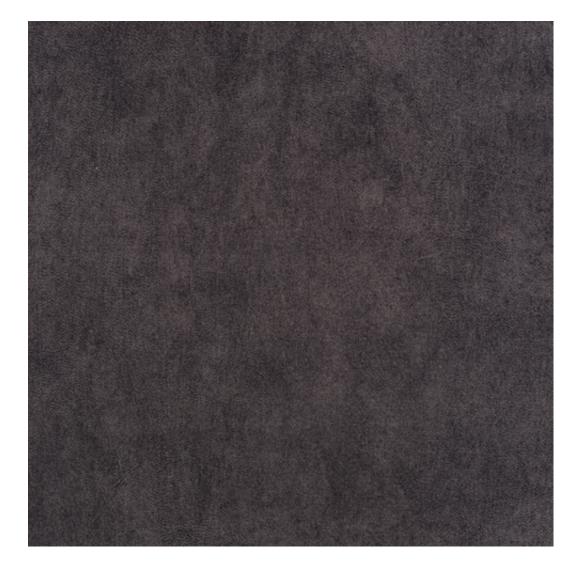

# **Product description**

Upholstered Bench Loft Style LGM-7 MONSTERA-VELVET-21 | Width: 40 cm - 200 cm | Height: 40 cm - 50 cm | Depth: 30 cm - 40 cm |

Technical data

Product-Code:

| LGM-7                   |  |
|-------------------------|--|
| Catalogue number:       |  |
| 5182                    |  |
| Condition:              |  |
| New                     |  |
| Bench width:            |  |
| 40 cm - 200 cm          |  |
| Choose from parameter   |  |
| Bench height:           |  |
| 40 cm - 50 cm           |  |
| Choose from parameter   |  |
| Bench depth:            |  |
| 30 cm - 40 cm           |  |
| Choose from parameter   |  |
| Type of fabric:         |  |
| Choose from parameter   |  |
| Type of fabric (Photo): |  |
| MONSTERA-VELVET-21      |  |
|                         |  |
|                         |  |
|                         |  |

**Height**: 40 cm , 45 cm , 50 cm **Depth**: 30 cm , 35 cm , 40 cm

Type of fabric: MONSTERA-VELVET-21 (Photo), ANDRE-1300, ANDRE-1301, ANDRE-1302, ANDRE-1303, ANDRE-1304, ANDRE-1305, ANDRE-1306, ANDRE-1307, ANDRE-1308, ANDRE-1309, ANDRE-1310, ART-DECO-VELVET-01, ART-DECO-VELVET-02, ART-DECO-VELVET-03, ART-DECO-VELVET-04, ART-DECO-VELVET-05, ART-DECO-VELVET-06, ART-DECO-VELVET-07, ART-DECO-VELVET-08, ART-DECO-VELVET-09, ART-DECO-VELVET-10...11 (write a comment in order), ATOS-111, ATOS-112, ATOS-113, ATOS-114, ATOS-115, ATOS-116, ATOS-117, ATOS-118, ATOS-119, ATOS-120...126 (write a comment in order), AURORA-2480, AURORA-2481, AURORA-2482, AURORA-2483, AURORA-2484, AURORA-2485, AURORA-2486, AURORA-2487, AURORA-2488, AURORA-2489...2505 (write a comment in order), BALOO-2071, BALOO-2072, BALOO-2073, BALOO-2074, BALOO-2076, BALOO-2077, BALOO-2078, BALOO-2079, BALOO-2081, BALOO-2082...2089 (write a comment in order), BLACK-WHITE-VELVET-01, BLACK-WHITE-VELVET-02, BLACK-WHITE-VELVET-03, BLACK-WHITE-VELVET-04, BLACK-WHITE-VELVET-05, BLACK-WHITE-VELVET-06, BLACK-WHITE-VELVET-07, BLACK-WHITE-VELVET-08, BLACK-WHITE-VELVET-09, BLACK-WHITE-VELVET-09, BLACK-WHITE-VELVET-09, BLOOM-01, BLOOM-02, BLOOM-03, BLOOM-04, BLOOM-05, BLOOM-06, BLOOM-07, BLOOM-08, BLOOM-09, BLOOM-10, BRAID-3001, BRAID-3002,