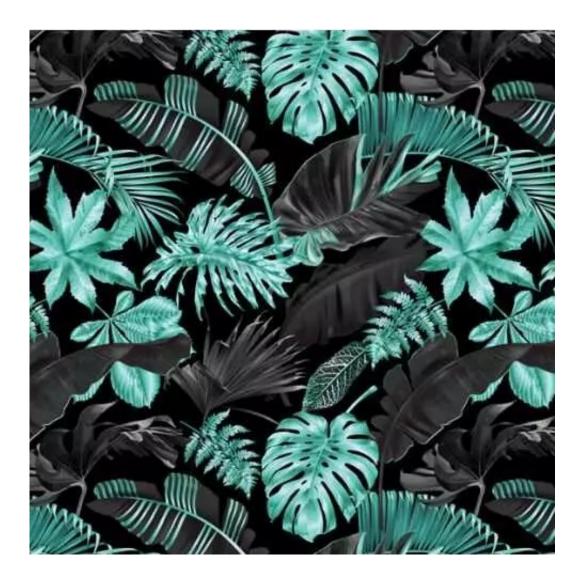

# **Product description**

Upholstered Bench Loft Style LGM-7 MONSTERA-VELVET-21 | Width: 40 cm - 200 cm | Height: 40 cm - 50 cm | Depth: 30 cm - 40 cm |

Technical data

Product-Code:

| LGM-7                   |  |
|-------------------------|--|
| Catalogue number:       |  |
| 5182                    |  |
| Condition:              |  |
| New                     |  |
| Bench width:            |  |
| 40 cm - 200 cm          |  |
| Choose from parameter   |  |
| Bench height:           |  |
| 40 cm - 50 cm           |  |
| Choose from parameter   |  |
| Bench depth:            |  |
| 30 cm - 40 cm           |  |
| Choose from parameter   |  |
| Type of fabric:         |  |
| Choose from parameter   |  |
| Type of fabric (Photo): |  |
| MONSTERA-VELVET-21      |  |
|                         |  |
|                         |  |
|                         |  |

**Height**: 40 cm , 45 cm , 50 cm **Depth**: 30 cm , 35 cm , 40 cm

Type of fabric: MONSTERA-VELVET-21 (Photo), ANDRE-1300, ANDRE-1301, ANDRE-1302, ANDRE-1303, ANDRE-1304, ANDRE-1305, ANDRE-1306, ANDRE-1307, ANDRE-1308, ANDRE-1309, ANDRE-1310, ART-DECO-VELVET-01, ART-DECO-VELVET-02, ART-DECO-VELVET-03, ART-DECO-VELVET-04, ART-DECO-VELVET-05, ART-DECO-VELVET-06, ART-DECO-VELVET-07, ART-DECO-VELVET-08, ART-DECO-VELVET-09, ART-DECO-VELVET-10...11 (write a comment in order), ATOS-111, ATOS-112, ATOS-113, ATOS-114, ATOS-115, ATOS-116, ATOS-117, ATOS-118, ATOS-119, ATOS-120...126 (write a comment in order), AURORA-2480, AURORA-2481, AURORA-2482, AURORA-2483, AURORA-2484, AURORA-2485, AURORA-2486, AURORA-2487, AURORA-2488, AURORA-2489...2505 (write a comment in order), BALOO-2071, BALOO-2072, BALOO-2073, BALOO-2074, BALOO-2076, BALOO-2077, BALOO-2078, BALOO-2079, BALOO-2081, BALOO-2082...2089 (write a comment in order), BLACK-WHITE-VELVET-01, BLACK-WHITE-VELVET-02, BLACK-WHITE-VELVET-03, BLACK-WHITE-VELVET-04, BLACK-WHITE-VELVET-05, BLACK-WHITE-VELVET-06, BLACK-WHITE-VELVET-07, BLACK-WHITE-VELVET-08, BLACK-WHITE-VELVET-09, BLACK-WHITE-VELVET-09, BLACK-WHITE-VELVET-09, BLOOM-01, BLOOM-02, BLOOM-03, BLOOM-04, BLOOM-05, BLOOM-06, BLOOM-07, BLOOM-08, BLOOM-09, BLOOM-10, BRAID-3001, BRAID-3002,