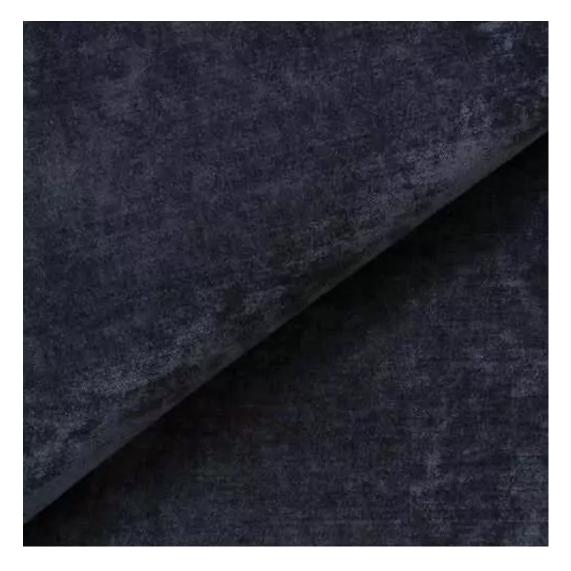

# **Product description**

Upholstered Bench Loft Style LGM-7 MONSTERA-VELVET-21 | Width: 40 cm - 200 cm | Height: 40 cm - 50 cm | Depth: 30 cm - 40 cm |

Technical data

Product-Code:

| LGM-7                   |  |
|-------------------------|--|
| Catalogue number:       |  |
| 5182                    |  |
| Condition:              |  |
| New                     |  |
| Bench width:            |  |
| 40 cm - 200 cm          |  |
| Choose from parameter   |  |
| Bench height:           |  |
| 40 cm - 50 cm           |  |
| Choose from parameter   |  |
| Bench depth:            |  |
| 30 cm - 40 cm           |  |
| Choose from parameter   |  |
| Type of fabric:         |  |
| Choose from parameter   |  |
| Type of fabric (Photo): |  |
| MONSTERA-VELVET-21      |  |
|                         |  |
|                         |  |
|                         |  |

MONSTERA-VELVET

PATTERN-VELVET

PIANO

ROSSA

**SPELLO** 

STRONG

TIERRA

**VENUS** 