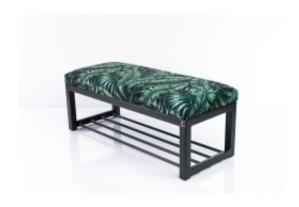

# Upholstered Bench Loft Style LGM-7 MONSTERA-VELVET-21

| Number        | 5182             |
|---------------|------------------|
| Producer code | LGM-7            |
| Manufacturer  | Emra Wood Design |

# **Product description**

Upholstered Bench Loft Style LGM-7 MONSTERA-VELVET-21 | Width: 40 cm - 200 cm | Height: 40 cm - 50 cm | Depth: 30 cm - 40 cm |

Technical data

Product-Code:

| LGM-7                   |  |
|-------------------------|--|
| Catalogue number:       |  |
| 5182                    |  |
| Condition:              |  |
| New                     |  |
| Bench width:            |  |
| 40 cm - 200 cm          |  |
| Choose from parameter   |  |
| Bench height:           |  |
| 40 cm - 50 cm           |  |
| Choose from parameter   |  |
| Bench depth:            |  |
| 30 cm - 40 cm           |  |
| Choose from parameter   |  |
| Type of fabric:         |  |
| Choose from parameter   |  |
| Type of fabric (Photo): |  |
| MONSTERA-VELVET-21      |  |
|                         |  |
|                         |  |
|                         |  |

# Upholstered Bench Loft Style LGM-7 MONSTERA-VELVET-21

- · A functional and practical bench for hallway, living room, bedroom, dressing room, bathroom, reception and office
- Some bench models have a practical shelf for shoes
- The frame and upholstery are made of the highest quality materials
- Production of the bench according to customer requirements

#### **Product features**

- Very high-quality and precise workmanship directly from the manufacturer
- The bench features an interchangeable seat to adapt the product to the future appearance of the room
- The bench does not require self-assembly and is delivered to the customer in its entirety
- Take a look at our fabric palette for more options
- We are at your disposal if you have any questions about the product
- By purchasing a product, you are buying a non-prefabricated item made according to specifications (selection of color, upholstery, materials, etc.)