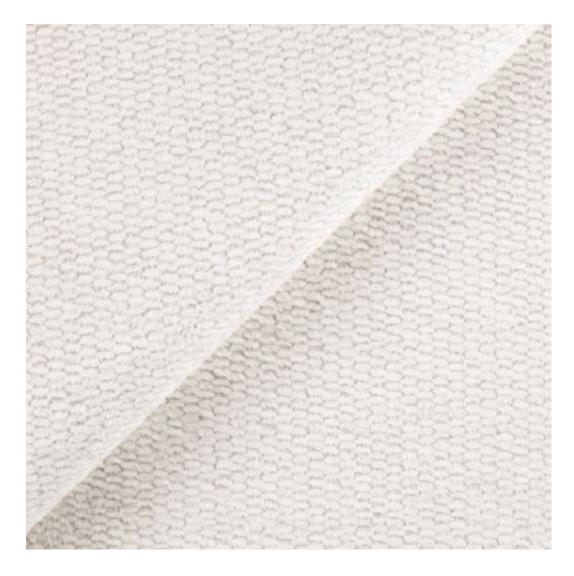

# **Product description**

Upholstered Bench Loft Style LGM-7 MONSTERA-VELVET-21 | Width: 40 cm - 200 cm | Height: 40 cm - 50 cm | Depth: 30 cm - 40 cm |

Technical data

Product-Code:

| LGM-7                   |  |
|-------------------------|--|
| Catalogue number:       |  |
| 5182                    |  |
| Condition:              |  |
| New                     |  |
| Bench width:            |  |
| 40 cm - 200 cm          |  |
| Choose from parameter   |  |
| Bench height:           |  |
| 40 cm - 50 cm           |  |
| Choose from parameter   |  |
| Bench depth:            |  |
| 30 cm - 40 cm           |  |
| Choose from parameter   |  |
| Type of fabric:         |  |
| Choose from parameter   |  |
| Type of fabric (Photo): |  |
| MONSTERA-VELVET-21      |  |
|                         |  |
|                         |  |
|                         |  |

**Height**: 40 cm , 45 cm , 50 cm **Depth**: 30 cm , 35 cm , 40 cm

Type of fabric: MONSTERA-VELVET-21 (Photo), ANDRE-1300, ANDRE-1301, ANDRE-1302, ANDRE-1303, ANDRE-1304, ANDRE-1305, ANDRE-1306, ANDRE-1307, ANDRE-1308, ANDRE-1309, ANDRE-1310, ART-DECO-VELVET-01, ART-DECO-VELVET-02, ART-DECO-VELVET-03, ART-DECO-VELVET-04, ART-DECO-VELVET-05, ART-DECO-VELVET-06, ART-DECO-VELVET-07, ART-DECO-VELVET-08, ART-DECO-VELVET-09, ART-DECO-VELVET-10...11 (write a comment in order), ATOS-111, ATOS-112, ATOS-113, ATOS-114, ATOS-115, ATOS-116, ATOS-117, ATOS-118, ATOS-119, ATOS-120...126 (write a comment in order), AURORA-2480, AURORA-2481, AURORA-2482, AURORA-2483, AURORA-2484, AURORA-2485, AURORA-2486, AURORA-2487, AURORA-2488, AURORA-2489...2505 (write a comment in order), BALOO-2071, BALOO-2072, BALOO-2073, BALOO-2074, BALOO-2076, BALOO-2077, BALOO-2078, BALOO-2079, BALOO-2081, BALOO-2082...2089 (write a comment in order), BLACK-WHITE-VELVET-01, BLACK-WHITE-VELVET-02, BLACK-WHITE-VELVET-03, BLACK-WHITE-VELVET-04, BLACK-WHITE-VELVET-05, BLACK-WHITE-VELVET-06, BLACK-WHITE-VELVET-07, BLACK-WHITE-VELVET-08, BLACK-WHITE-VELVET-09, BLACK-WHITE-VELVET-09, BLACK-WHITE-VELVET-09, BLOOM-01, BLOOM-02, BLOOM-03, BLOOM-04, BLOOM-05, BLOOM-06, BLOOM-07, BLOOM-08, BLOOM-09, BLOOM-10, BRAID-3001, BRAID-3002,