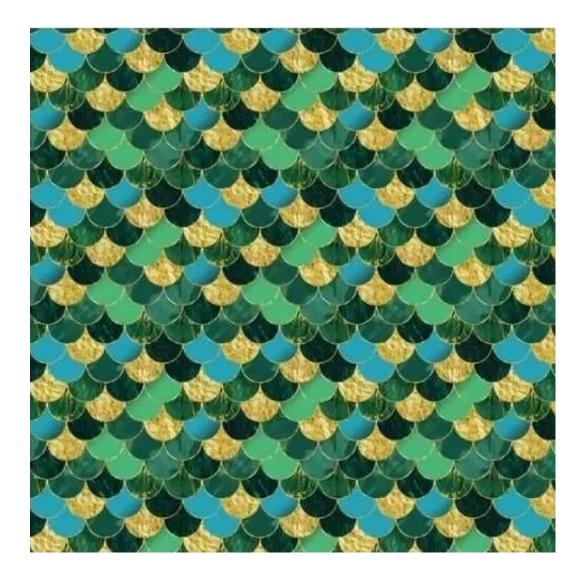

# **Product description**

Upholstered Bench Loft Style LGM-7 MONSTERA-VELVET-21 | Width: 40 cm - 200 cm | Height: 40 cm - 50 cm | Depth: 30 cm - 40 cm |

Technical data

Product-Code:

| LGM-7                   |  |
|-------------------------|--|
| Catalogue number:       |  |
| 5182                    |  |
| Condition:              |  |
| New                     |  |
| Bench width:            |  |
| 40 cm - 200 cm          |  |
| Choose from parameter   |  |
| Bench height:           |  |
| 40 cm - 50 cm           |  |
| Choose from parameter   |  |
| Bench depth:            |  |
| 30 cm - 40 cm           |  |
| Choose from parameter   |  |
| Type of fabric:         |  |
| Choose from parameter   |  |
| Type of fabric (Photo): |  |
| MONSTERA-VELVET-21      |  |
|                         |  |
|                         |  |
|                         |  |

MONSTERA-VELVET

PATTERN-VELVET

PIANO

ROSSA

**SPELLO** 

STRONG

TIERRA

**VENUS** 

**Height**: 40 cm , 45 cm , 50 cm **Depth**: 30 cm , 35 cm , 40 cm

Type of fabric: MONSTERA-VELVET-21 (Photo), ANDRE-1300, ANDRE-1301, ANDRE-1302, ANDRE-1303, ANDRE-1304, ANDRE-1305, ANDRE-1306, ANDRE-1307, ANDRE-1308, ANDRE-1309, ANDRE-1310, ART-DECO-VELVET-01, ART-DECO-VELVET-02, ART-DECO-VELVET-03, ART-DECO-VELVET-04, ART-DECO-VELVET-05, ART-DECO-VELVET-06, ART-DECO-VELVET-07, ART-DECO-VELVET-08, ART-DECO-VELVET-09, ART-DECO-VELVET-10...11 (write a comment in order), ATOS-111, ATOS-112, ATOS-113, ATOS-114, ATOS-115, ATOS-116, ATOS-117, ATOS-118, ATOS-119, ATOS-120...126 (write a comment in order), AURORA-2480, AURORA-2481, AURORA-2482, AURORA-2483, AURORA-2484, AURORA-2485, AURORA-2486, AURORA-2487, AURORA-2488, AURORA-2489...2505 (write a comment in order), BALOO-2071, BALOO-2072, BALOO-2073, BALOO-2074, BALOO-2076, BALOO-2077, BALOO-2078, BALOO-2079, BALOO-2081, BALOO-2082...2089 (write a comment in order), BLACK-WHITE-VELVET-01, BLACK-WHITE-VELVET-02, BLACK-WHITE-VELVET-03, BLACK-WHITE-VELVET-04, BLACK-WHITE-VELVET-05, BLACK-WHITE-VELVET-06, BLACK-WHITE-VELVET-07, BLACK-WHITE-VELVET-08, BLACK-WHITE-VELVET-09, BLACK-WHITE-VELVET-09, BLACK-WHITE-VELVET-09, BLOOM-01, BLOOM-02, BLOOM-03, BLOOM-04, BLOOM-05, BLOOM-06, BLOOM-07, BLOOM-08, BLOOM-09, BLOOM-10, BRAID-3001, BRAID-3002,