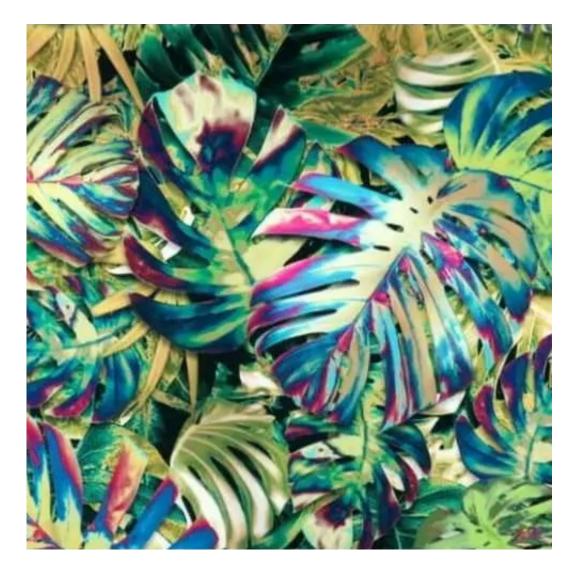

# Upholstered Bench Loft Style LGM-7 MONSTERA-VELVET-21

| Number        | 5182             |
|---------------|------------------|
| Producer code | LGM-7            |
| Manufacturer  | Emra Wood Design |

# **Product description**

Upholstered Bench Loft Style LGM-7 MONSTERA-VELVET-21 | Width: 40 cm - 200 cm | Height: 40 cm - 50 cm | Depth: 30 cm - 40 cm |

Technical data

Product-Code:

| LGM-7                   |  |
|-------------------------|--|
| Catalogue number:       |  |
| 5182                    |  |
| Condition:              |  |
| New                     |  |
| Bench width:            |  |
| 40 cm - 200 cm          |  |
| Choose from parameter   |  |
| Bench height:           |  |
| 40 cm - 50 cm           |  |
| Choose from parameter   |  |
| Bench depth:            |  |
| 30 cm - 40 cm           |  |
| Choose from parameter   |  |
| Type of fabric:         |  |
| Choose from parameter   |  |
| Type of fabric (Photo): |  |
| MONSTERA-VELVET-21      |  |
|                         |  |
|                         |  |
|                         |  |

**Height**: 40 cm , 45 cm , 50 cm **Depth**: 30 cm , 35 cm , 40 cm

Type of fabric: MONSTERA-VELVET-21 (Photo), ANDRE-1300, ANDRE-1301, ANDRE-1302, ANDRE-1303, ANDRE-1304, ANDRE-1305, ANDRE-1306, ANDRE-1307, ANDRE-1308, ANDRE-1309, ANDRE-1310, ART-DECO-VELVET-01, ART-DECO-VELVET-02, ART-DECO-VELVET-03, ART-DECO-VELVET-04, ART-DECO-VELVET-05, ART-DECO-VELVET-06, ART-DECO-VELVET-07, ART-DECO-VELVET-08, ART-DECO-VELVET-09, ART-DECO-VELVET-10...11 (write a comment in order), ATOS-111, ATOS-112, ATOS-113, ATOS-114, ATOS-115, ATOS-116, ATOS-117, ATOS-118, ATOS-119, ATOS-120...126 (write a comment in order), AURORA-2480, AURORA-2481, AURORA-2482, AURORA-2483, AURORA-2484, AURORA-2485, AURORA-2486, AURORA-2487, AURORA-2488, AURORA-2489...2505 (write a comment in order), BALOO-2071, BALOO-2072, BALOO-2073, BALOO-2074, BALOO-2076, BALOO-2077, BALOO-2078, BALOO-2079, BALOO-2081, BALOO-2082...2089 (write a comment in order), BLACK-WHITE-VELVET-01, BLACK-WHITE-VELVET-02, BLACK-WHITE-VELVET-03, BLACK-WHITE-VELVET-04, BLACK-WHITE-VELVET-05, BLACK-WHITE-VELVET-06, BLACK-WHITE-VELVET-07, BLACK-WHITE-VELVET-08, BLACK-WHITE-VELVET-09, BLACK-WHITE-VELVET-09, BLACK-WHITE-VELVET-09, BLOOM-01, BLOOM-02, BLOOM-03, BLOOM-04, BLOOM-05, BLOOM-06, BLOOM-07, BLOOM-08, BLOOM-09, BLOOM-10, BRAID-3001, BRAID-3002,