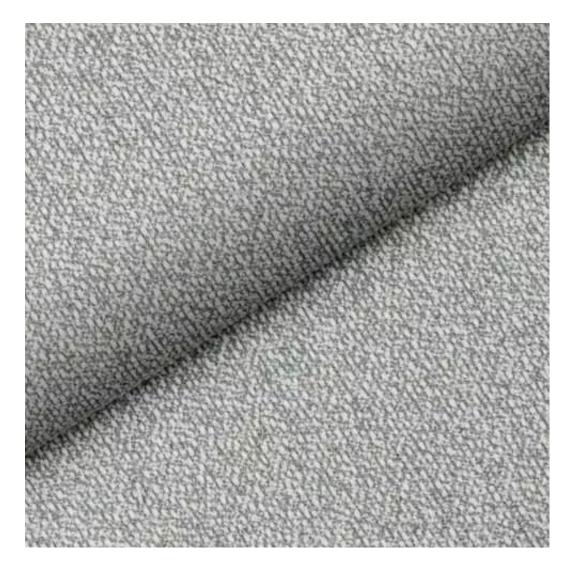

# **Product description**

Upholstered Bench Loft Style LGM-7 HEXAGON-VELVET-06 | Width: 40 cm - 200 cm | Height: 40 cm - 50 cm | Depth: 30 cm - 40 cm |

Technical data

Product-Code:

| LGM-7                   |  |  |
|-------------------------|--|--|
| Catalogue number:       |  |  |
| 5183                    |  |  |
| Condition:              |  |  |
| New                     |  |  |
| Bench width:            |  |  |
| 40 cm - 200 cm          |  |  |
| Choose from parameter   |  |  |
|                         |  |  |
| Bench height:           |  |  |
| 40 cm - 50 cm           |  |  |
| Choose from parameter   |  |  |
| Bench depth:            |  |  |
| 30 cm - 40 cm           |  |  |
| Choose from parameter   |  |  |
|                         |  |  |
| Type of fabric:         |  |  |
| Choose from parameter   |  |  |
| Type of fabric (Photo): |  |  |
| HEXAGON-VELVET-06       |  |  |
|                         |  |  |
|                         |  |  |
|                         |  |  |
|                         |  |  |

**Height**: 40 cm , 45 cm , 50 cm **Depth**: 30 cm , 35 cm , 40 cm

Type of fabric: HEXAGON-VELVET-06 (Photo), ANDRE-1300, ANDRE-1301, ANDRE-1302, ANDRE-1303, ANDRE-1304, ANDRE-1305, ANDRE-1306, ANDRE-1307, ANDRE-1308, ANDRE-1309, ANDRE-1310, ART-DECO-VELVET-01, ART-DECO-VELVET-02, ART-DECO-VELVET-03, ART-DECO-VELVET-04, ART-DECO-VELVET-05, ART-DECO-VELVET-06, ART-DECO-VELVET-07, ART-DECO-VELVET-08, ART-DECO-VELVET-09, ART-DECO-VELVET-10...11 (write a comment in order), ATOS-111, ATOS-112, ATOS-113, ATOS-114, ATOS-115, ATOS-116, ATOS-117, ATOS-118, ATOS-119, ATOS-120...126 (write a comment in order), AURORA-2480, AURORA-2481, AURORA-2482, AURORA-2483, AURORA-2484, AURORA-2485, AURORA-2486, AURORA-2487, AURORA-2488, AURORA-2489...2505 (write a comment in order), BALOO-2071, BALOO-2072, BALOO-2073, BALOO-2074, BALOO-2076, BALOO-2077, BALOO-2078, BALOO-2079, BALOO-2081, BALOO-2082...2089 (write a comment in order), BLACK-WHITE-VELVET-01, BLACK-WHITE-VELVET-02, BLACK-WHITE-VELVET-03, BLACK-WHITE-VELVET-04, BLACK-WHITE-VELVET-05, BLACK-WHITE-VELVET-06, BLACK-WHITE-VELVET-07, BLACK-WHITE-VELVET-08, BLACK-WHITE-VELVET-09, BLACK-WHITE-VELVET-09, BLACK-WHITE-VELVET-09, BLOOM-01, BLOOM-02, BLOOM-03, BLOOM-04, BLOOM-05, BLOOM-06, BLOOM-07, BLOOM-08, BLOOM-09, BLOOM-10, BRAID-3001, BRAID-3002,