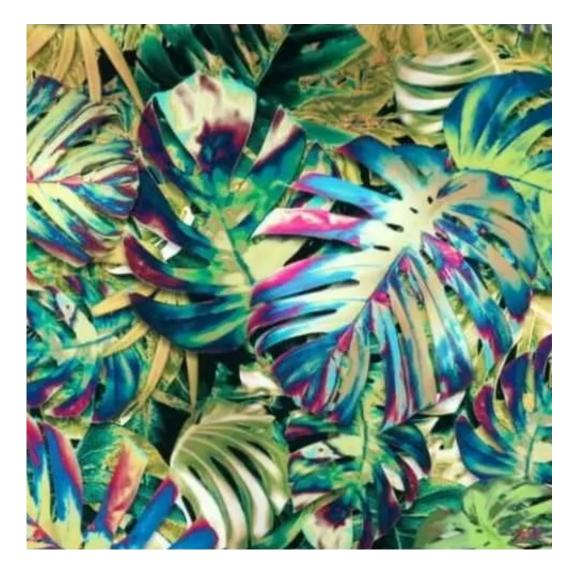

# **Product description**

Upholstered Bench Loft Style LGM-7 HEXAGON-VELVET-06 | Width: 40 cm - 200 cm | Height: 40 cm - 50 cm | Depth: 30 cm - 40 cm |

Technical data

Product-Code:

| LGM-7                   |  |  |
|-------------------------|--|--|
| Catalogue number:       |  |  |
| 5183                    |  |  |
| Condition:              |  |  |
| New                     |  |  |
| Bench width:            |  |  |
| 40 cm - 200 cm          |  |  |
| Choose from parameter   |  |  |
|                         |  |  |
| Bench height:           |  |  |
| 40 cm - 50 cm           |  |  |
| Choose from parameter   |  |  |
| Bench depth:            |  |  |
| 30 cm - 40 cm           |  |  |
| Choose from parameter   |  |  |
|                         |  |  |
| Type of fabric:         |  |  |
| Choose from parameter   |  |  |
| Type of fabric (Photo): |  |  |
| HEXAGON-VELVET-06       |  |  |
|                         |  |  |
|                         |  |  |
|                         |  |  |
|                         |  |  |

**Height**: 40 cm , 45 cm , 50 cm **Depth**: 30 cm , 35 cm , 40 cm

Type of fabric: HEXAGON-VELVET-06 (Photo), ANDRE-1300, ANDRE-1301, ANDRE-1302, ANDRE-1303, ANDRE-1304, ANDRE-1305, ANDRE-1306, ANDRE-1307, ANDRE-1308, ANDRE-1309, ANDRE-1310, ART-DECO-VELVET-01, ART-DECO-VELVET-02, ART-DECO-VELVET-03, ART-DECO-VELVET-04, ART-DECO-VELVET-05, ART-DECO-VELVET-06, ART-DECO-VELVET-07, ART-DECO-VELVET-08, ART-DECO-VELVET-09, ART-DECO-VELVET-10...11 (write a comment in order), ATOS-111, ATOS-112, ATOS-113, ATOS-114, ATOS-115, ATOS-116, ATOS-117, ATOS-118, ATOS-119, ATOS-120...126 (write a comment in order), AURORA-2480, AURORA-2481, AURORA-2482, AURORA-2483, AURORA-2484, AURORA-2485, AURORA-2486, AURORA-2487, AURORA-2488, AURORA-2489...2505 (write a comment in order), BALOO-2071, BALOO-2072, BALOO-2073, BALOO-2074, BALOO-2076, BALOO-2077, BALOO-2078, BALOO-2079, BALOO-2081, BALOO-2082...2089 (write a comment in order), BLACK-WHITE-VELVET-01, BLACK-WHITE-VELVET-02, BLACK-WHITE-VELVET-03, BLACK-WHITE-VELVET-04, BLACK-WHITE-VELVET-05, BLACK-WHITE-VELVET-06, BLACK-WHITE-VELVET-07, BLACK-WHITE-VELVET-08, BLACK-WHITE-VELVET-09, BLACK-WHITE-VELVET-09, BLACK-WHITE-VELVET-09, BLOOM-01, BLOOM-02, BLOOM-03, BLOOM-04, BLOOM-05, BLOOM-06, BLOOM-07, BLOOM-08, BLOOM-09, BLOOM-10, BRAID-3001, BRAID-3002,