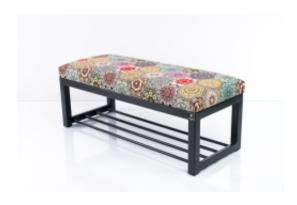

# Upholstered Bench Loft Style LGM-7 HEXAGON-VELVET-06

| Number        | 5183             |
|---------------|------------------|
| Producer code | LGM-7            |
| Manufacturer  | Emra Wood Design |

# **Product description**

Upholstered Bench Loft Style LGM-7 HEXAGON-VELVET-06 | Width: 40 cm - 200 cm | Height: 40 cm - 50 cm | Depth: 30 cm - 40 cm |

Technical data

Product-Code:

| LGM-7                   |  |  |
|-------------------------|--|--|
| Catalogue number:       |  |  |
| 5183                    |  |  |
| Condition:              |  |  |
| New                     |  |  |
| Bench width:            |  |  |
| 40 cm - 200 cm          |  |  |
| Choose from parameter   |  |  |
|                         |  |  |
| Bench height:           |  |  |
| 40 cm - 50 cm           |  |  |
| Choose from parameter   |  |  |
| Bench depth:            |  |  |
| 30 cm - 40 cm           |  |  |
| Choose from parameter   |  |  |
|                         |  |  |
| Type of fabric:         |  |  |
| Choose from parameter   |  |  |
| Type of fabric (Photo): |  |  |
| HEXAGON-VELVET-06       |  |  |
|                         |  |  |
|                         |  |  |
|                         |  |  |
|                         |  |  |

# Upholstered Bench Loft Style LGM-7 HEXAGON-VELVET-06

- · A functional and practical bench for hallway, living room, bedroom, dressing room, bathroom, reception and office
- Some bench models have a practical shelf for shoes
- The frame and upholstery are made of the highest quality materials
- Production of the bench according to customer requirements