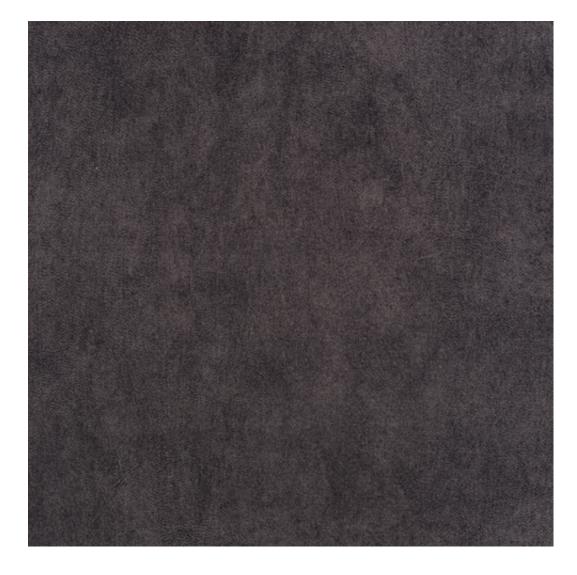

# **Product description**

Upholstered Bench Loft Style LGM-7 HEXAGON-VELVET-06 | Width: 40 cm - 200 cm | Height: 40 cm - 50 cm | Depth: 30 cm - 40 cm |

Technical data

Product-Code:

| LGM-7                   |  |  |
|-------------------------|--|--|
| Catalogue number:       |  |  |
| 5183                    |  |  |
| Condition:              |  |  |
| New                     |  |  |
| Bench width:            |  |  |
| 40 cm - 200 cm          |  |  |
| Choose from parameter   |  |  |
|                         |  |  |
| Bench height:           |  |  |
| 40 cm - 50 cm           |  |  |
| Choose from parameter   |  |  |
| Bench depth:            |  |  |
| 30 cm - 40 cm           |  |  |
| Choose from parameter   |  |  |
|                         |  |  |
| Type of fabric:         |  |  |
| Choose from parameter   |  |  |
| Type of fabric (Photo): |  |  |
| HEXAGON-VELVET-06       |  |  |
|                         |  |  |
|                         |  |  |
|                         |  |  |
|                         |  |  |

**Height**: 40 cm , 45 cm , 50 cm **Depth**: 30 cm , 35 cm , 40 cm

Type of fabric: HEXAGON-VELVET-06 (Photo), ANDRE-1300, ANDRE-1301, ANDRE-1302, ANDRE-1303, ANDRE-1304, ANDRE-1305, ANDRE-1306, ANDRE-1307, ANDRE-1308, ANDRE-1309, ANDRE-1310, ART-DECO-VELVET-01, ART-DECO-VELVET-02, ART-DECO-VELVET-03, ART-DECO-VELVET-04, ART-DECO-VELVET-05, ART-DECO-VELVET-06, ART-DECO-VELVET-07, ART-DECO-VELVET-08, ART-DECO-VELVET-09, ART-DECO-VELVET-10...11 (write a comment in order), ATOS-111, ATOS-112, ATOS-113, ATOS-114, ATOS-115, ATOS-116, ATOS-117, ATOS-118, ATOS-119, ATOS-120...126 (write a comment in order), AURORA-2480, AURORA-2481, AURORA-2482, AURORA-2483, AURORA-2484, AURORA-2485, AURORA-2486, AURORA-2487, AURORA-2488, AURORA-2489...2505 (write a comment in order), BALOO-2071, BALOO-2072, BALOO-2073, BALOO-2074, BALOO-2076, BALOO-2077, BALOO-2078, BALOO-2079, BALOO-2081, BALOO-2082...2089 (write a comment in order), BLACK-WHITE-VELVET-01, BLACK-WHITE-VELVET-02, BLACK-WHITE-VELVET-03, BLACK-WHITE-VELVET-04, BLACK-WHITE-VELVET-05, BLACK-WHITE-VELVET-06, BLACK-WHITE-VELVET-07, BLACK-WHITE-VELVET-08, BLACK-WHITE-VELVET-09, BLACK-WHITE-VELVET-09, BLACK-WHITE-VELVET-09, BLOOM-01, BLOOM-02, BLOOM-03, BLOOM-04, BLOOM-05, BLOOM-06, BLOOM-07, BLOOM-08, BLOOM-09, BLOOM-10, BRAID-3001, BRAID-3002,