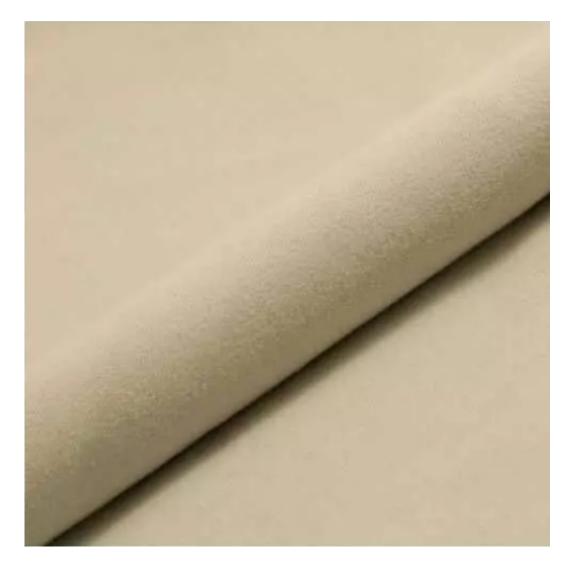

# **Product description**

Upholstered Bench Loft Style LGM-7 HEXAGON-VELVET-06 | Width: 40 cm - 200 cm | Height: 40 cm - 50 cm | Depth: 30 cm - 40 cm |

Technical data

Product-Code:

| LGM-7                   |  |  |
|-------------------------|--|--|
| Catalogue number:       |  |  |
| 5183                    |  |  |
| Condition:              |  |  |
| New                     |  |  |
| Bench width:            |  |  |
| 40 cm - 200 cm          |  |  |
| Choose from parameter   |  |  |
|                         |  |  |
| Bench height:           |  |  |
| 40 cm - 50 cm           |  |  |
| Choose from parameter   |  |  |
| Bench depth:            |  |  |
| 30 cm - 40 cm           |  |  |
| Choose from parameter   |  |  |
|                         |  |  |
| Type of fabric:         |  |  |
| Choose from parameter   |  |  |
| Type of fabric (Photo): |  |  |
| HEXAGON-VELVET-06       |  |  |
|                         |  |  |
|                         |  |  |
|                         |  |  |
|                         |  |  |

**Height**: 40 cm , 45 cm , 50 cm **Depth**: 30 cm , 35 cm , 40 cm

Type of fabric: HEXAGON-VELVET-06 (Photo), ANDRE-1300, ANDRE-1301, ANDRE-1302, ANDRE-1303, ANDRE-1304, ANDRE-1305, ANDRE-1306, ANDRE-1307, ANDRE-1308, ANDRE-1309, ANDRE-1310, ART-DECO-VELVET-01, ART-DECO-VELVET-02, ART-DECO-VELVET-03, ART-DECO-VELVET-04, ART-DECO-VELVET-05, ART-DECO-VELVET-06, ART-DECO-VELVET-07, ART-DECO-VELVET-08, ART-DECO-VELVET-09, ART-DECO-VELVET-10...11 (write a comment in order), ATOS-111, ATOS-112, ATOS-113, ATOS-114, ATOS-115, ATOS-116, ATOS-117, ATOS-118, ATOS-119, ATOS-120...126 (write a comment in order), AURORA-2480, AURORA-2481, AURORA-2482, AURORA-2483, AURORA-2484, AURORA-2485, AURORA-2486, AURORA-2487, AURORA-2488, AURORA-2489...2505 (write a comment in order), BALOO-2071, BALOO-2072, BALOO-2073, BALOO-2074, BALOO-2076, BALOO-2077, BALOO-2078, BALOO-2079, BALOO-2081, BALOO-2082...2089 (write a comment in order), BLACK-WHITE-VELVET-01, BLACK-WHITE-VELVET-02, BLACK-WHITE-VELVET-03, BLACK-WHITE-VELVET-04, BLACK-WHITE-VELVET-05, BLACK-WHITE-VELVET-06, BLACK-WHITE-VELVET-07, BLACK-WHITE-VELVET-08, BLACK-WHITE-VELVET-09, BLACK-WHITE-VELVET-09, BLACK-WHITE-VELVET-09, BLOOM-01, BLOOM-02, BLOOM-03, BLOOM-04, BLOOM-05, BLOOM-06, BLOOM-07, BLOOM-08, BLOOM-09, BLOOM-10, BRAID-3001, BRAID-3002,