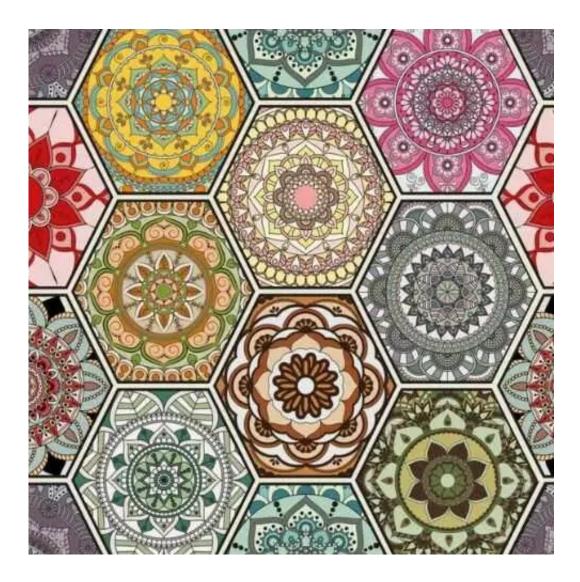

# **Product description**

Upholstered Bench Loft Style LGM-7 HEXAGON-VELVET-06 | Width: 40 cm - 200 cm | Height: 40 cm - 50 cm | Depth: 30 cm - 40 cm |

Technical data

Product-Code:

| LGM-7                   |  |  |
|-------------------------|--|--|
| Catalogue number:       |  |  |
| 5183                    |  |  |
| Condition:              |  |  |
| New                     |  |  |
| Bench width:            |  |  |
| 40 cm - 200 cm          |  |  |
| Choose from parameter   |  |  |
|                         |  |  |
| Bench height:           |  |  |
| 40 cm - 50 cm           |  |  |
| Choose from parameter   |  |  |
| Bench depth:            |  |  |
| 30 cm - 40 cm           |  |  |
| Choose from parameter   |  |  |
|                         |  |  |
| Type of fabric:         |  |  |
| Choose from parameter   |  |  |
| Type of fabric (Photo): |  |  |
| HEXAGON-VELVET-06       |  |  |
|                         |  |  |
|                         |  |  |
|                         |  |  |
|                         |  |  |

FLORENCE-ECO-LEATHER

FLOWER-VELVET

FUSHION-ECO-LEATHER

GEODY

**HAMILTON** 

**HEXAGON-VELVET** 

HOLD-ME

**HUSK-VELVET** 

**Height**: 40 cm , 45 cm , 50 cm **Depth**: 30 cm , 35 cm , 40 cm

Type of fabric: HEXAGON-VELVET-06 (Photo), ANDRE-1300, ANDRE-1301, ANDRE-1302, ANDRE-1303, ANDRE-1304, ANDRE-1305, ANDRE-1306, ANDRE-1307, ANDRE-1308, ANDRE-1309, ANDRE-1310, ART-DECO-VELVET-01, ART-DECO-VELVET-02, ART-DECO-VELVET-03, ART-DECO-VELVET-04, ART-DECO-VELVET-05, ART-DECO-VELVET-06, ART-DECO-VELVET-07, ART-DECO-VELVET-08, ART-DECO-VELVET-09, ART-DECO-VELVET-10...11 (write a comment in order), ATOS-111, ATOS-112, ATOS-113, ATOS-114, ATOS-115, ATOS-116, ATOS-117, ATOS-118, ATOS-119, ATOS-120...126 (write a comment in order), AURORA-2480, AURORA-2481, AURORA-2482, AURORA-2483, AURORA-2484, AURORA-2485, AURORA-2486, AURORA-2487, AURORA-2488, AURORA-2489...2505 (write a comment in order), BALOO-2071, BALOO-2072, BALOO-2073, BALOO-2074, BALOO-2076, BALOO-2077, BALOO-2078, BALOO-2079, BALOO-2081, BALOO-2082...2089 (write a comment in order), BLACK-WHITE-VELVET-01, BLACK-WHITE-VELVET-02, BLACK-WHITE-VELVET-03, BLACK-WHITE-VELVET-04, BLACK-WHITE-VELVET-05, BLACK-WHITE-VELVET-06, BLACK-WHITE-VELVET-07, BLACK-WHITE-VELVET-08, BLACK-WHITE-VELVET-09, BLACK-WHITE-VELVET-09, BLACK-WHITE-VELVET-09, BLOOM-01, BLOOM-02, BLOOM-03, BLOOM-04, BLOOM-05, BLOOM-06, BLOOM-07, BLOOM-08, BLOOM-09, BLOOM-10, BRAID-3001, BRAID-3002,