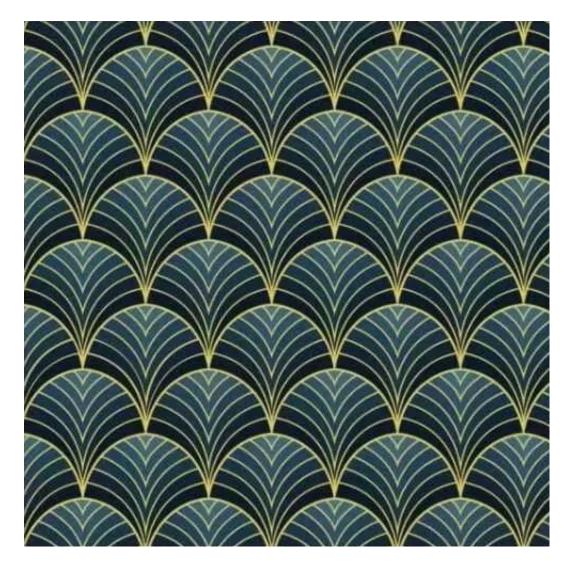

# **Product description**

Upholstered Bench Loft Style LGM-7 HEXAGON-VELVET-06 | Width: 40 cm - 200 cm | Height: 40 cm - 50 cm | Depth: 30 cm - 40 cm |

Technical data

Product-Code:

| LGM-7                   |  |  |
|-------------------------|--|--|
| Catalogue number:       |  |  |
| 5183                    |  |  |
| Condition:              |  |  |
| New                     |  |  |
| Bench width:            |  |  |
| 40 cm - 200 cm          |  |  |
| Choose from parameter   |  |  |
|                         |  |  |
| Bench height:           |  |  |
| 40 cm - 50 cm           |  |  |
| Choose from parameter   |  |  |
| Bench depth:            |  |  |
| 30 cm - 40 cm           |  |  |
| Choose from parameter   |  |  |
|                         |  |  |
| Type of fabric:         |  |  |
| Choose from parameter   |  |  |
| Type of fabric (Photo): |  |  |
| HEXAGON-VELVET-06       |  |  |
|                         |  |  |
|                         |  |  |
|                         |  |  |
|                         |  |  |

FLORENCE-ECO-LEATHER

FLOWER-VELVET

FUSHION-ECO-LEATHER

GEODY

**HAMILTON** 

**HEXAGON-VELVET** 

HOLD-ME

**HUSK-VELVET** 

**Height**: 40 cm , 45 cm , 50 cm **Depth**: 30 cm , 35 cm , 40 cm

Type of fabric: HEXAGON-VELVET-06 (Photo), ANDRE-1300, ANDRE-1301, ANDRE-1302, ANDRE-1303, ANDRE-1304, ANDRE-1305, ANDRE-1306, ANDRE-1307, ANDRE-1308, ANDRE-1309, ANDRE-1310, ART-DECO-VELVET-01, ART-DECO-VELVET-02, ART-DECO-VELVET-03, ART-DECO-VELVET-04, ART-DECO-VELVET-05, ART-DECO-VELVET-06, ART-DECO-VELVET-07, ART-DECO-VELVET-08, ART-DECO-VELVET-09, ART-DECO-VELVET-10...11 (write a comment in order), ATOS-111, ATOS-112, ATOS-113, ATOS-114, ATOS-115, ATOS-116, ATOS-117, ATOS-118, ATOS-119, ATOS-120...126 (write a comment in order), AURORA-2480, AURORA-2481, AURORA-2482, AURORA-2483, AURORA-2484, AURORA-2485, AURORA-2486, AURORA-2487, AURORA-2488, AURORA-2489...2505 (write a comment in order), BALOO-2071, BALOO-2072, BALOO-2073, BALOO-2074, BALOO-2076, BALOO-2077, BALOO-2078, BALOO-2079, BALOO-2081, BALOO-2082...2089 (write a comment in order), BLACK-WHITE-VELVET-01, BLACK-WHITE-VELVET-02, BLACK-WHITE-VELVET-03, BLACK-WHITE-VELVET-04, BLACK-WHITE-VELVET-05, BLACK-WHITE-VELVET-06, BLACK-WHITE-VELVET-07, BLACK-WHITE-VELVET-08, BLACK-WHITE-VELVET-09, BLACK-WHITE-VELVET-09, BLACK-WHITE-VELVET-09, BLOOM-01, BLOOM-02, BLOOM-03, BLOOM-04, BLOOM-05, BLOOM-06, BLOOM-07, BLOOM-08, BLOOM-09, BLOOM-10, BRAID-3001, BRAID-3002,