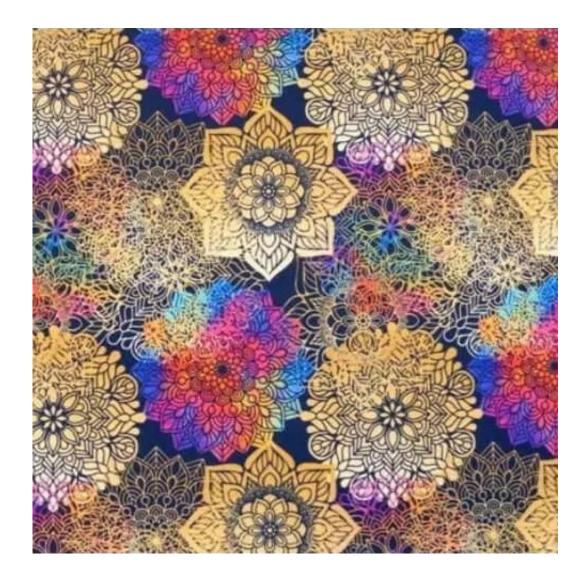

# Upholstered Bench Loft Style LGM-7 HEXAGON-VELVET-06

| Number        | 5183             |
|---------------|------------------|
| Producer code | LGM-7            |
| Manufacturer  | Emra Wood Design |

# **Product description**

Upholstered Bench Loft Style LGM-7 HEXAGON-VELVET-06 | Width: 40 cm - 200 cm | Height: 40 cm - 50 cm | Depth: 30 cm - 40 cm |

Technical data

Product-Code:

| LGM-7                   |  |  |
|-------------------------|--|--|
| Catalogue number:       |  |  |
| 5183                    |  |  |
| Condition:              |  |  |
| New                     |  |  |
| Bench width:            |  |  |
| 40 cm - 200 cm          |  |  |
| Choose from parameter   |  |  |
|                         |  |  |
| Bench height:           |  |  |
| 40 cm - 50 cm           |  |  |
| Choose from parameter   |  |  |
| Bench depth:            |  |  |
| 30 cm - 40 cm           |  |  |
| Choose from parameter   |  |  |
|                         |  |  |
| Type of fabric:         |  |  |
| Choose from parameter   |  |  |
| Type of fabric (Photo): |  |  |
| HEXAGON-VELVET-06       |  |  |
|                         |  |  |
|                         |  |  |
|                         |  |  |
|                         |  |  |

**Height**: 40 cm , 45 cm , 50 cm **Depth**: 30 cm , 35 cm , 40 cm

Type of fabric: HEXAGON-VELVET-06 (Photo), ANDRE-1300, ANDRE-1301, ANDRE-1302, ANDRE-1303, ANDRE-1304, ANDRE-1305, ANDRE-1306, ANDRE-1307, ANDRE-1308, ANDRE-1309, ANDRE-1310, ART-DECO-VELVET-01, ART-DECO-VELVET-02, ART-DECO-VELVET-03, ART-DECO-VELVET-04, ART-DECO-VELVET-05, ART-DECO-VELVET-06, ART-DECO-VELVET-07, ART-DECO-VELVET-08, ART-DECO-VELVET-09, ART-DECO-VELVET-10...11 (write a comment in order), ATOS-111, ATOS-112, ATOS-113, ATOS-114, ATOS-115, ATOS-116, ATOS-117, ATOS-118, ATOS-119, ATOS-120...126 (write a comment in order), AURORA-2480, AURORA-2481, AURORA-2482, AURORA-2483, AURORA-2484, AURORA-2485, AURORA-2486, AURORA-2487, AURORA-2488, AURORA-2489...2505 (write a comment in order), BALOO-2071, BALOO-2072, BALOO-2073, BALOO-2074, BALOO-2076, BALOO-2077, BALOO-2078, BALOO-2079, BALOO-2081, BALOO-2082...2089 (write a comment in order), BLACK-WHITE-VELVET-01, BLACK-WHITE-VELVET-02, BLACK-WHITE-VELVET-03, BLACK-WHITE-VELVET-04, BLACK-WHITE-VELVET-05, BLACK-WHITE-VELVET-06, BLACK-WHITE-VELVET-07, BLACK-WHITE-VELVET-08, BLACK-WHITE-VELVET-09, BLACK-WHITE-VELVET-09, BLACK-WHITE-VELVET-09, BLOOM-01, BLOOM-02, BLOOM-03, BLOOM-04, BLOOM-05, BLOOM-06, BLOOM-07, BLOOM-08, BLOOM-09, BLOOM-10, BRAID-3001, BRAID-3002,