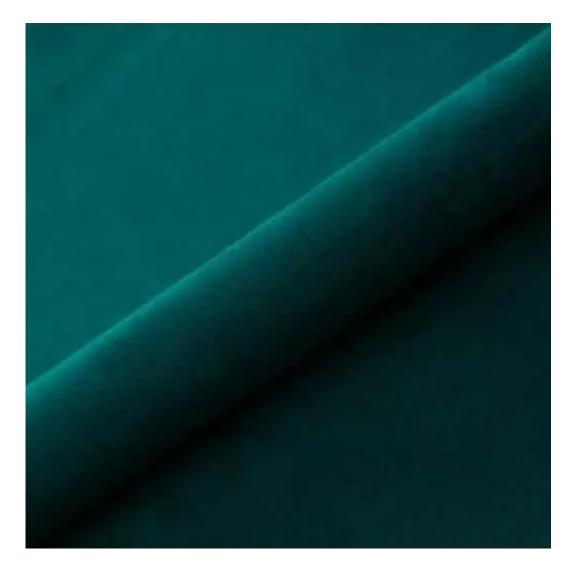

# **Product description**

Upholstered Bench Loft Style LGM-7 FLOWER-VELVET-05 | Width: 40 cm - 200 cm | Height: 40 cm - 50 cm | Depth: 30 cm - 40 cm |

Technical data

Product-Code:

| LGM-7                   |  |
|-------------------------|--|
| Catalogue number:       |  |
| 5185                    |  |
| Condition:              |  |
| New                     |  |
| Bench width:            |  |
| 40 cm - 200 cm          |  |
| Choose from parameter   |  |
| Bench height:           |  |
| 40 cm - 50 cm           |  |
| Choose from parameter   |  |
| Bench depth:            |  |
| 30 cm - 40 cm           |  |
| Choose from parameter   |  |
| Type of fabric:         |  |
| Choose from parameter   |  |
| Type of fabric (Photo): |  |
| FLOWER-VELVET-05        |  |
|                         |  |
|                         |  |
|                         |  |

**Height**: 40 cm , 45 cm , 50 cm **Depth**: 30 cm , 35 cm , 40 cm

Type of fabric: FLOWER-VELVET-05 (Photo), ANDRE-1300, ANDRE-1301, ANDRE-1302, ANDRE-1303, ANDRE-1304, ANDRE-1305, ANDRE-1306, ANDRE-1307, ANDRE-1308, ANDRE-1309, ANDRE-1310, ART-DECO-VELVET-01, ART-DECO-VELVET-02, ART-DECO-VELVET-03, ART-DECO-VELVET-04, ART-DECO-VELVET-05, ART-DECO-VELVET-06, ART-DECO-VELVET-07, ART-DECO-VELVET-08, ART-DECO-VELVET-09, ART-DECO-VELVET-10...11 (write a comment in order), ATOS-111, ATOS-112, ATOS-113, ATOS-114, ATOS-115, ATOS-116, ATOS-117, ATOS-118, ATOS-119, ATOS-120...126 (write a comment in order), AURORA-2480, AURORA-2481, AURORA-2482, AURORA-2483, AURORA-2484, AURORA-2485, AURORA-2486, AURORA-2487, AURORA-2488, AURORA-2489...2505 (write a comment in order), BALOO-2071, BALOO-2072, BALOO-2073, BALOO-2074, BALOO-2076, BALOO-2077, BALOO-2078, BALOO-2079, BALOO-2081, BALOO-2082...2089 (write a comment in order), BLACK-WHITE-VELVET-01, BLACK-WHITE-VELVET-02, BLACK-WHITE-VELVET-03, BLACK-WHITE-VELVET-04, BLACK-WHITE-VELVET-05, BLACK-WHITE-VELVET-06, BLACK-WHITE-VELVET-07, BLACK-WHITE-VELVET-08, BLACK-WHITE-VELVET-09, BLACK-WHITE-VELVET-09, BLACK-WHITE-VELVET-09, BLOOM-01, BLOOM-02, BLOOM-03, BLOOM-04, BLOOM-05, BLOOM-06, BLOOM-07, BLOOM-08, BLOOM-09, BLOOM-10, BRAID-3001, BRAID-3002,