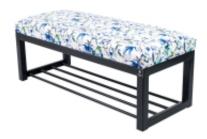

# **Upholstered Bench Loft Style LGM-7 FLOWER-VELVET-05**

| Number        | 5185             |
|---------------|------------------|
| Producer code | LGM-7            |
| Manufacturer  | Emra Wood Design |

# **Product description**

Upholstered Bench Loft Style LGM-7 FLOWER-VELVET-05 | Width: 40 cm - 200 cm | Height: 40 cm - 50 cm | Depth: 30 cm - 40 cm |

Technical data

Product-Code:

| LGM-7                   |  |
|-------------------------|--|
| Catalogue number:       |  |
| 5185                    |  |
| Condition:              |  |
| New                     |  |
| Bench width:            |  |
| 40 cm - 200 cm          |  |
| Choose from parameter   |  |
| Bench height:           |  |
| 40 cm - 50 cm           |  |
| Choose from parameter   |  |
| Bench depth:            |  |
| 30 cm - 40 cm           |  |
| Choose from parameter   |  |
| Type of fabric:         |  |
| Choose from parameter   |  |
| Type of fabric (Photo): |  |
| FLOWER-VELVET-05        |  |
|                         |  |
|                         |  |
|                         |  |

# Upholstered Bench Loft Style LGM-7 FLOWER-VELVET-05

- · A functional and practical bench for hallway, living room, bedroom, dressing room, bathroom, reception and office
- Some bench models have a practical shelf for shoes
- The frame and upholstery are made of the highest quality materials
- Production of the bench according to customer requirements

#### **Product features**

- Very high-quality and precise workmanship directly from the manufacturer
- The bench features an interchangeable seat to adapt the product to the future appearance of the room
- The bench does not require self-assembly and is delivered to the customer in its entirety
- Take a look at our fabric palette for more options
- We are at your disposal if you have any questions about the product
- By purchasing a product, you are buying a non-prefabricated item made according to specifications (selection of color, upholstery, materials, etc.)