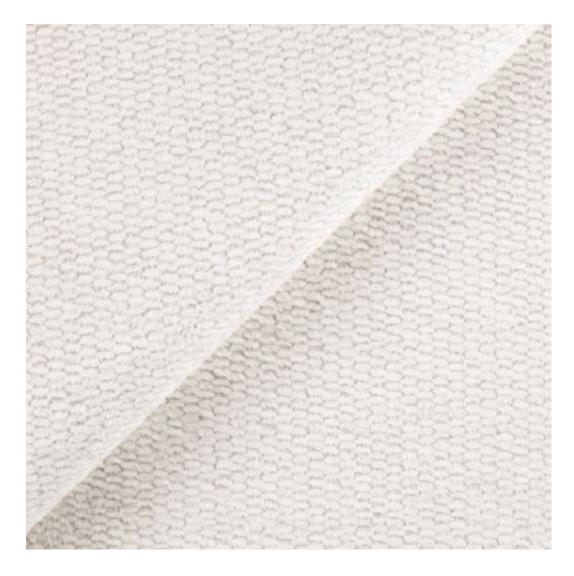

# **Product description**

Upholstered Bench Loft Style LGM-7 FLOWER-VELVET-05 | Width: 40 cm - 200 cm | Height: 40 cm - 50 cm | Depth: 30 cm - 40 cm |

Technical data

Product-Code:

| LGM-7                   |  |
|-------------------------|--|
| Catalogue number:       |  |
| 5185                    |  |
| Condition:              |  |
| New                     |  |
| Bench width:            |  |
| 40 cm - 200 cm          |  |
| Choose from parameter   |  |
| Bench height:           |  |
| 40 cm - 50 cm           |  |
| Choose from parameter   |  |
| Bench depth:            |  |
| 30 cm - 40 cm           |  |
| Choose from parameter   |  |
| Type of fabric:         |  |
| Choose from parameter   |  |
| Type of fabric (Photo): |  |
| FLOWER-VELVET-05        |  |
|                         |  |
|                         |  |
|                         |  |

**Height**: 40 cm , 45 cm , 50 cm **Depth**: 30 cm , 35 cm , 40 cm

Type of fabric: FLOWER-VELVET-05 (Photo), ANDRE-1300, ANDRE-1301, ANDRE-1302, ANDRE-1303, ANDRE-1304, ANDRE-1305, ANDRE-1306, ANDRE-1307, ANDRE-1308, ANDRE-1309, ANDRE-1310, ART-DECO-VELVET-01, ART-DECO-VELVET-02, ART-DECO-VELVET-03, ART-DECO-VELVET-04, ART-DECO-VELVET-05, ART-DECO-VELVET-06, ART-DECO-VELVET-07, ART-DECO-VELVET-08, ART-DECO-VELVET-09, ART-DECO-VELVET-10...11 (write a comment in order), ATOS-111, ATOS-112, ATOS-113, ATOS-114, ATOS-115, ATOS-116, ATOS-117, ATOS-118, ATOS-119, ATOS-120...126 (write a comment in order), AURORA-2480, AURORA-2481, AURORA-2482, AURORA-2483, AURORA-2484, AURORA-2485, AURORA-2486, AURORA-2487, AURORA-2488, AURORA-2489...2505 (write a comment in order), BALOO-2071, BALOO-2072, BALOO-2073, BALOO-2074, BALOO-2076, BALOO-2077, BALOO-2078, BALOO-2079, BALOO-2081, BALOO-2082...2089 (write a comment in order), BLACK-WHITE-VELVET-01, BLACK-WHITE-VELVET-02, BLACK-WHITE-VELVET-03, BLACK-WHITE-VELVET-04, BLACK-WHITE-VELVET-05, BLACK-WHITE-VELVET-06, BLACK-WHITE-VELVET-07, BLACK-WHITE-VELVET-08, BLACK-WHITE-VELVET-09, BLACK-WHITE-VELVET-09, BLACK-WHITE-VELVET-09, BLOOM-01, BLOOM-02, BLOOM-03, BLOOM-04, BLOOM-05, BLOOM-06, BLOOM-07, BLOOM-08, BLOOM-09, BLOOM-10, BRAID-3001, BRAID-3002,