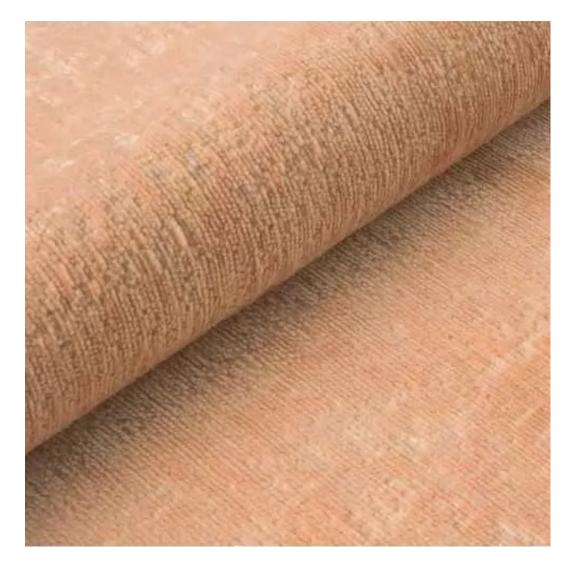

# **Product description**

Upholstered Bench Loft Style LGM-7 FLOWER-VELVET-05 | Width: 40 cm - 200 cm | Height: 40 cm - 50 cm | Depth: 30 cm - 40 cm |

Technical data

Product-Code:

| LGM-7                   |  |
|-------------------------|--|
| Catalogue number:       |  |
| 5185                    |  |
| Condition:              |  |
| New                     |  |
| Bench width:            |  |
| 40 cm - 200 cm          |  |
| Choose from parameter   |  |
| Bench height:           |  |
| 40 cm - 50 cm           |  |
| Choose from parameter   |  |
| Bench depth:            |  |
| 30 cm - 40 cm           |  |
| Choose from parameter   |  |
| Type of fabric:         |  |
| Choose from parameter   |  |
| Type of fabric (Photo): |  |
| FLOWER-VELVET-05        |  |
|                         |  |
|                         |  |
|                         |  |

**Height**: 40 cm , 45 cm , 50 cm **Depth**: 30 cm , 35 cm , 40 cm

Type of fabric: FLOWER-VELVET-05 (Photo), ANDRE-1300, ANDRE-1301, ANDRE-1302, ANDRE-1303, ANDRE-1304, ANDRE-1305, ANDRE-1306, ANDRE-1307, ANDRE-1308, ANDRE-1309, ANDRE-1310, ART-DECO-VELVET-01, ART-DECO-VELVET-02, ART-DECO-VELVET-03, ART-DECO-VELVET-04, ART-DECO-VELVET-05, ART-DECO-VELVET-06, ART-DECO-VELVET-07, ART-DECO-VELVET-08, ART-DECO-VELVET-09, ART-DECO-VELVET-10...11 (write a comment in order), ATOS-111, ATOS-112, ATOS-113, ATOS-114, ATOS-115, ATOS-116, ATOS-117, ATOS-118, ATOS-119, ATOS-120...126 (write a comment in order), AURORA-2480, AURORA-2481, AURORA-2482, AURORA-2483, AURORA-2484, AURORA-2485, AURORA-2486, AURORA-2487, AURORA-2488, AURORA-2489...2505 (write a comment in order), BALOO-2071, BALOO-2072, BALOO-2073, BALOO-2074, BALOO-2076, BALOO-2077, BALOO-2078, BALOO-2079, BALOO-2081, BALOO-2082...2089 (write a comment in order), BLACK-WHITE-VELVET-01, BLACK-WHITE-VELVET-02, BLACK-WHITE-VELVET-03, BLACK-WHITE-VELVET-04, BLACK-WHITE-VELVET-05, BLACK-WHITE-VELVET-06, BLACK-WHITE-VELVET-07, BLACK-WHITE-VELVET-08, BLACK-WHITE-VELVET-09, BLACK-WHITE-VELVET-09, BLACK-WHITE-VELVET-09, BLOOM-01, BLOOM-02, BLOOM-03, BLOOM-04, BLOOM-05, BLOOM-06, BLOOM-07, BLOOM-08, BLOOM-09, BLOOM-10, BRAID-3001, BRAID-3002,