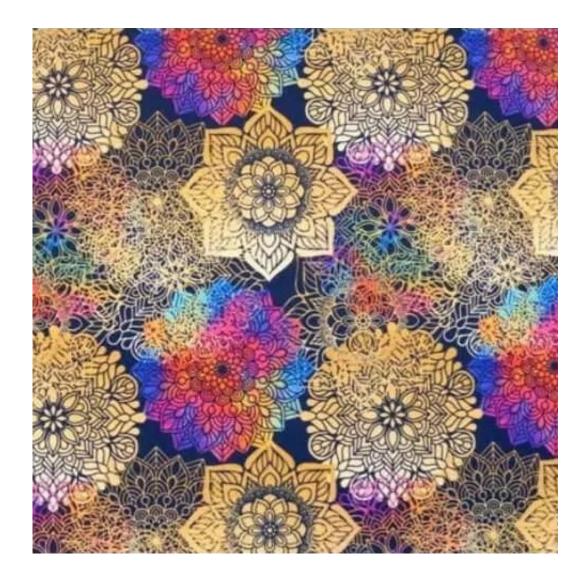

# **Product description**

Upholstered Bench Loft Style LGM-7 FLOWER-VELVET-05 | Width: 40 cm - 200 cm | Height: 40 cm - 50 cm | Depth: 30 cm - 40 cm |

Technical data

Product-Code:

| LGM-7                   |  |
|-------------------------|--|
| Catalogue number:       |  |
| 5185                    |  |
| Condition:              |  |
| New                     |  |
| Bench width:            |  |
| 40 cm - 200 cm          |  |
| Choose from parameter   |  |
| Bench height:           |  |
| 40 cm - 50 cm           |  |
| Choose from parameter   |  |
| Bench depth:            |  |
| 30 cm - 40 cm           |  |
| Choose from parameter   |  |
| Type of fabric:         |  |
| Choose from parameter   |  |
| Type of fabric (Photo): |  |
| FLOWER-VELVET-05        |  |
|                         |  |
|                         |  |
|                         |  |

**Height**: 40 cm , 45 cm , 50 cm **Depth**: 30 cm , 35 cm , 40 cm

Type of fabric: FLOWER-VELVET-05 (Photo), ANDRE-1300, ANDRE-1301, ANDRE-1302, ANDRE-1303, ANDRE-1304, ANDRE-1305, ANDRE-1306, ANDRE-1307, ANDRE-1308, ANDRE-1309, ANDRE-1310, ART-DECO-VELVET-01, ART-DECO-VELVET-02, ART-DECO-VELVET-03, ART-DECO-VELVET-04, ART-DECO-VELVET-05, ART-DECO-VELVET-06, ART-DECO-VELVET-07, ART-DECO-VELVET-08, ART-DECO-VELVET-09, ART-DECO-VELVET-10...11 (write a comment in order), ATOS-111, ATOS-112, ATOS-113, ATOS-114, ATOS-115, ATOS-116, ATOS-117, ATOS-118, ATOS-119, ATOS-120...126 (write a comment in order), AURORA-2480, AURORA-2481, AURORA-2482, AURORA-2483, AURORA-2484, AURORA-2485, AURORA-2486, AURORA-2487, AURORA-2488, AURORA-2489...2505 (write a comment in order), BALOO-2071, BALOO-2072, BALOO-2073, BALOO-2074, BALOO-2076, BALOO-2077, BALOO-2078, BALOO-2079, BALOO-2081, BALOO-2082...2089 (write a comment in order), BLACK-WHITE-VELVET-01, BLACK-WHITE-VELVET-02, BLACK-WHITE-VELVET-03, BLACK-WHITE-VELVET-04, BLACK-WHITE-VELVET-05, BLACK-WHITE-VELVET-06, BLACK-WHITE-VELVET-07, BLACK-WHITE-VELVET-08, BLACK-WHITE-VELVET-09, BLACK-WHITE-VELVET-09, BLACK-WHITE-VELVET-09, BLOOM-01, BLOOM-02, BLOOM-03, BLOOM-04, BLOOM-05, BLOOM-06, BLOOM-07, BLOOM-08, BLOOM-09, BLOOM-10, BRAID-3001, BRAID-3002,