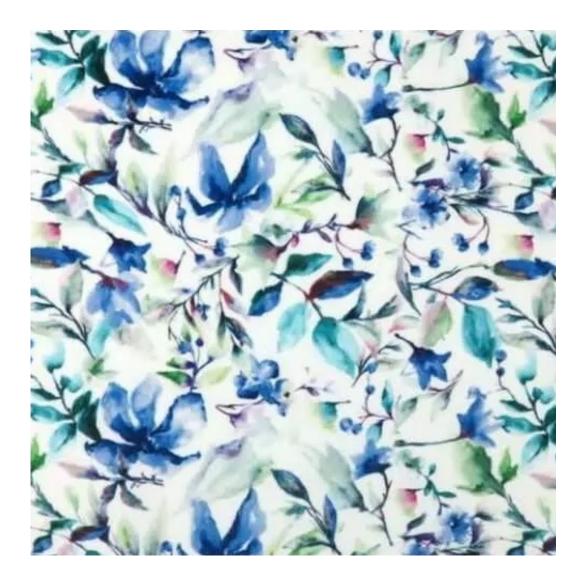

# **Product description**

Upholstered Bench Loft Style LGM-7 FLOWER-VELVET-05 | Width: 40 cm - 200 cm | Height: 40 cm - 50 cm | Depth: 30 cm - 40 cm |

Technical data

Product-Code:

| LGM-7                   |  |
|-------------------------|--|
| Catalogue number:       |  |
| 5185                    |  |
| Condition:              |  |
| New                     |  |
| Bench width:            |  |
| 40 cm - 200 cm          |  |
| Choose from parameter   |  |
| Bench height:           |  |
| 40 cm - 50 cm           |  |
| Choose from parameter   |  |
| Bench depth:            |  |
| 30 cm - 40 cm           |  |
| Choose from parameter   |  |
| Type of fabric:         |  |
| Choose from parameter   |  |
| Type of fabric (Photo): |  |
| FLOWER-VELVET-05        |  |
|                         |  |
|                         |  |
|                         |  |

**Height**: 40 cm , 45 cm , 50 cm **Depth**: 30 cm , 35 cm , 40 cm

Type of fabric: FLOWER-VELVET-05 (Photo), ANDRE-1300, ANDRE-1301, ANDRE-1302, ANDRE-1303, ANDRE-1304, ANDRE-1305, ANDRE-1306, ANDRE-1307, ANDRE-1308, ANDRE-1309, ANDRE-1310, ART-DECO-VELVET-01, ART-DECO-VELVET-02, ART-DECO-VELVET-03, ART-DECO-VELVET-04, ART-DECO-VELVET-05, ART-DECO-VELVET-06, ART-DECO-VELVET-07, ART-DECO-VELVET-08, ART-DECO-VELVET-09, ART-DECO-VELVET-10...11 (write a comment in order), ATOS-111, ATOS-112, ATOS-113, ATOS-114, ATOS-115, ATOS-116, ATOS-117, ATOS-118, ATOS-119, ATOS-120...126 (write a comment in order), AURORA-2480, AURORA-2481, AURORA-2482, AURORA-2483, AURORA-2484, AURORA-2485, AURORA-2486, AURORA-2487, AURORA-2488, AURORA-2489...2505 (write a comment in order), BALOO-2071, BALOO-2072, BALOO-2073, BALOO-2074, BALOO-2076, BALOO-2077, BALOO-2078, BALOO-2079, BALOO-2081, BALOO-2082...2089 (write a comment in order), BLACK-WHITE-VELVET-01, BLACK-WHITE-VELVET-02, BLACK-WHITE-VELVET-03, BLACK-WHITE-VELVET-04, BLACK-WHITE-VELVET-05, BLACK-WHITE-VELVET-06, BLACK-WHITE-VELVET-07, BLACK-WHITE-VELVET-08, BLACK-WHITE-VELVET-09, BLACK-WHITE-VELVET-09, BLACK-WHITE-VELVET-09, BLOOM-01, BLOOM-02, BLOOM-03, BLOOM-04, BLOOM-05, BLOOM-06, BLOOM-07, BLOOM-08, BLOOM-09, BLOOM-10, BRAID-3001, BRAID-3002,