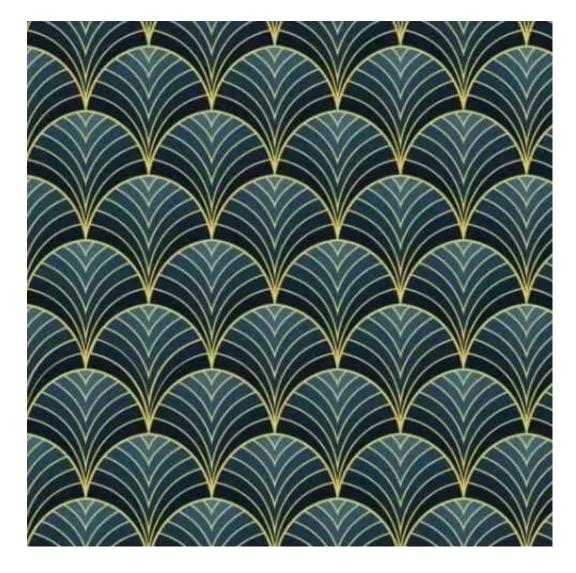

Type of fabric (Photo):

PIANO-12

Product description

## CHILL-ME

CRUSH

DREAM-VELVET

FLASH

FLORENCE-ECO-LEATHER

## PATTERN-VELVET

PIANO

ROSSA

SPELLO

STRONG

TIERRA

VENUS

VERA

**Depth**: 30 cm , 35 cm , 40 cm

**Type of fabric**: PIANO-12 (Photo), ANDRE-1300, ANDRE-1301, ANDRE-1302, ANDRE-1303, ANDRE-1304, ANDRE-1305, ANDRE-1306, ANDRE-1307, ANDRE-1308, ANDRE-1309, ANDRE-1310, ART-DECO-VELVET-01, ART-DECO-VELVET-02, ART-DECO-VELVET-03, ART-DECO-VELVET-04, ART-DECO-VELVET-05, ART-DECO-VELVET-06, ART-DECO-VELVET-07, ART-DECO-VELVET-09, ART-DECO-VELVET-09, ART-DECO-VELVET-05, ART-DECO-VELVET-06, ART-DECO-VELVET-07, ART-DECO-VELVET-09, ART-DECO-VELVET-10..11 (write a comment in order), ATOS-111, ATOS-112, ATOS-113, ATOS-114, ATOS-115, ATOS-116, ATOS-117, ATOS-118, ATOS-119, ATOS-120..126 (write a comment in order), AURORA-2480, AURORA-2481, AURORA-2482, AURORA-2483, AURORA-2484, AURORA-2485, AURORA-2486, AURORA-2487, AURORA-2488, AURORA-2489..2505 (write a comment in order), BALOO-2071, BALOO-2072, BALOO-2073, BALOO-2074, BALOO-2076, BALOO-2077, BALOO-2078, BALOO-2079, BALOO-2081, BALOO-2082...2089 (write a comment in order), BLACK-WHITE-VELVET-01, BLACK-WHITE-VELVET-02, BLACK-WHITE-VELVET-03, BLACK-WHITE-VELVET-04, BLACK-WHITE-VELVET-05, BLACK-WHITE-VELVET-06, BLACK-WHITE-VELVET-07, BLACK-WHITE-VELVET-08, BLACK-WHITE-VELVET-09, BLOOM-06, BLOOM-07, BLOOM-08, BLOOM-09, BLOOM-10, BRAID-3001, BRAID-3002, BRAID-3003, BRAID-3004,