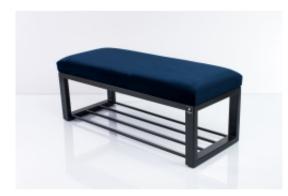

# Upholstered Bench Loft Style LGM-6 PIANO-12

| Number        | 5070             |
|---------------|------------------|
| Producer code | LGM-6            |
| Manufacturer  | Emra Wood Design |

## **Product description**

Upholstered Bench Loft Style LGM-6 PIANO-12 | Width: 40 cm - 200 cm | Height: 40 cm - 50 cm | Depth: 30 cm - 40 cm |

Technical data

Product-Code:

#### Upholstered Bench Loft Style LGM-6 PIANO-12

- A functional and practical bench for hallway, living room, bedroom, dressing room, bathroom, reception and office
- Some bench models have a practical shelf for shoes
- The frame and upholstery are made of the highest quality materials
- Production of the bench according to customer requirements

#### Product features

- Very high-quality and precise workmanship directly from the manufacturer
- The bench features an interchangeable seat to adapt the product to the future appearance of the room
- The bench does not require self-assembly and is delivered to the customer in its entirety
- Take a look at our fabric palette for more options
- We are at your disposal if you have any questions about the product
- By purchasing a product, you are buying a non-prefabricated item made according to specifications (selection of color, upholstery, materials, etc.)