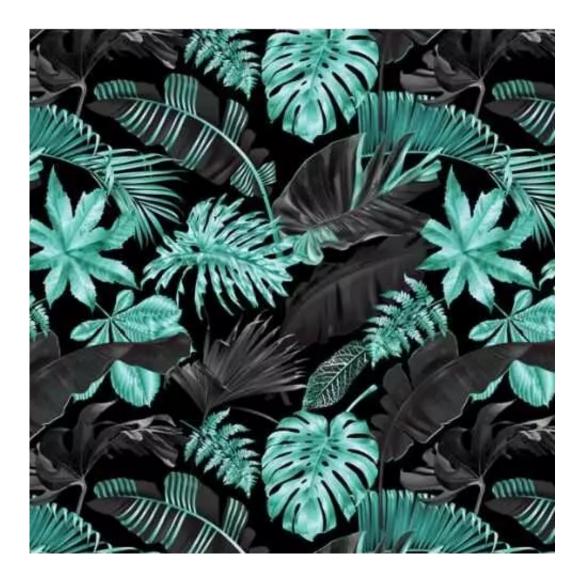

# **Product description**

Upholstered Bench Loft Style LGM-6 MONSTERA-VELVET-21 | Width: 40 cm - 200 cm | Height: 40 cm - 50 cm | Depth: 30 cm - 40 cm |

Technical data

Product-Code:

| LGM-6                   |  |  |  |
|-------------------------|--|--|--|
| Catalogue number:       |  |  |  |
| Condition:              |  |  |  |
| New                     |  |  |  |
| Bench width:            |  |  |  |
| 40 cm - 200 cm          |  |  |  |
| Choose from parameter   |  |  |  |
| Bench height:           |  |  |  |
| 40 cm - 50 cm           |  |  |  |
| Choose from parameter   |  |  |  |
| Bench depth:            |  |  |  |
| 30 cm - 40 cm           |  |  |  |
| Choose from parameter   |  |  |  |
| Type of fabric:         |  |  |  |
| Choose from parameter   |  |  |  |
| Type of fabric (Photo): |  |  |  |
| MONSTERA-VELVET-21      |  |  |  |
|                         |  |  |  |
|                         |  |  |  |
|                         |  |  |  |
|                         |  |  |  |

**Height**: 40 cm , 45 cm , 50 cm **Depth**: 30 cm , 35 cm , 40 cm

Type of fabric: MONSTERA-VELVET-21 (Photo), ANDRE-1300, ANDRE-1301, ANDRE-1302, ANDRE-1303, ANDRE-1304, ANDRE-1305, ANDRE-1306, ANDRE-1307, ANDRE-1308, ANDRE-1309, ANDRE-1310, ART-DECO-VELVET-01, ART-DECO-VELVET-02, ART-DECO-VELVET-03, ART-DECO-VELVET-04, ART-DECO-VELVET-05, ART-DECO-VELVET-06, ART-DECO-VELVET-07, ART-DECO-VELVET-08, ART-DECO-VELVET-09, ART-DECO-VELVET-10...11 (write a comment in order), ATOS-111, ATOS-112, ATOS-113, ATOS-114, ATOS-115, ATOS-116, ATOS-117, ATOS-118, ATOS-119, ATOS-120...126 (write a comment in order), AURORA-2480, AURORA-2481, AURORA-2482, AURORA-2483, AURORA-2484, AURORA-2485, AURORA-2486, AURORA-2487, AURORA-2488, AURORA-2489...2505 (write a comment in order), BALOO-2071, BALOO-2072, BALOO-2073, BALOO-2074, BALOO-2076, BALOO-2077, BALOO-2078, BALOO-2079, BALOO-2081, BALOO-2082...2089 (write a comment in order), BLACK-WHITE-VELVET-01, BLACK-WHITE-VELVET-02, BLACK-WHITE-VELVET-03, BLACK-WHITE-VELVET-04, BLACK-WHITE-VELVET-05, BLACK-WHITE-VELVET-06, BLACK-WHITE-VELVET-07, BLACK-WHITE-VELVET-08, BLACK-WHITE-VELVET-09, BLACK-WHITE-VELVET-09, BLACK-WHITE-VELVET-09, BLOOM-01, BLOOM-02, BLOOM-03, BLOOM-04, BLOOM-05, BLOOM-06, BLOOM-07, BLOOM-08, BLOOM-09, BLOOM-10, BRAID-3001, BRAID-3002,