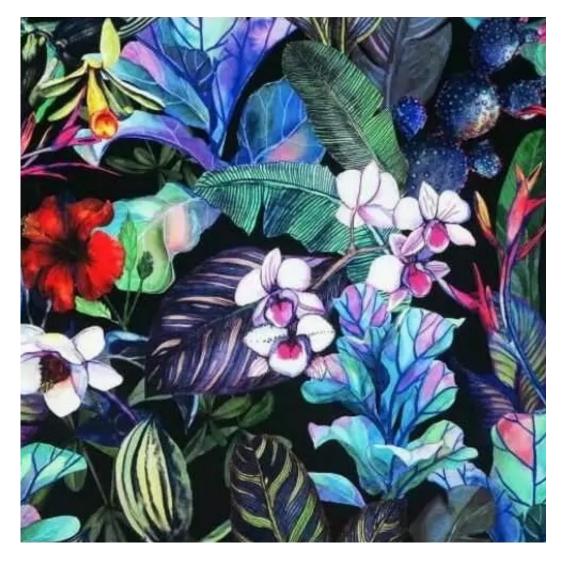

# **Product description**

Upholstered Bench Loft Style LGM-6 MONSTERA-VELVET-21 | Width: 40 cm - 200 cm | Height: 40 cm - 50 cm | Depth: 30 cm - 40 cm |

Technical data

Product-Code:

| LGM-6                   |  |  |  |
|-------------------------|--|--|--|
| Catalogue number:       |  |  |  |
| Condition:              |  |  |  |
| New                     |  |  |  |
| Bench width:            |  |  |  |
| 40 cm - 200 cm          |  |  |  |
| Choose from parameter   |  |  |  |
| Bench height:           |  |  |  |
| 40 cm - 50 cm           |  |  |  |
| Choose from parameter   |  |  |  |
| Bench depth:            |  |  |  |
| 30 cm - 40 cm           |  |  |  |
| Choose from parameter   |  |  |  |
| Type of fabric:         |  |  |  |
| Choose from parameter   |  |  |  |
| Type of fabric (Photo): |  |  |  |
| MONSTERA-VELVET-21      |  |  |  |
|                         |  |  |  |
|                         |  |  |  |
|                         |  |  |  |
|                         |  |  |  |

**Height**: 40 cm , 45 cm , 50 cm **Depth**: 30 cm , 35 cm , 40 cm

Type of fabric: MONSTERA-VELVET-21 (Photo), ANDRE-1300, ANDRE-1301, ANDRE-1302, ANDRE-1303, ANDRE-1304, ANDRE-1305, ANDRE-1306, ANDRE-1307, ANDRE-1308, ANDRE-1309, ANDRE-1310, ART-DECO-VELVET-01, ART-DECO-VELVET-02, ART-DECO-VELVET-03, ART-DECO-VELVET-04, ART-DECO-VELVET-05, ART-DECO-VELVET-06, ART-DECO-VELVET-07, ART-DECO-VELVET-08, ART-DECO-VELVET-09, ART-DECO-VELVET-10...11 (write a comment in order), ATOS-111, ATOS-112, ATOS-113, ATOS-114, ATOS-115, ATOS-116, ATOS-117, ATOS-118, ATOS-119, ATOS-120...126 (write a comment in order), AURORA-2480, AURORA-2481, AURORA-2482, AURORA-2483, AURORA-2484, AURORA-2485, AURORA-2486, AURORA-2487, AURORA-2488, AURORA-2489...2505 (write a comment in order), BALOO-2071, BALOO-2072, BALOO-2073, BALOO-2074, BALOO-2076, BALOO-2077, BALOO-2078, BALOO-2079, BALOO-2081, BALOO-2082...2089 (write a comment in order), BLACK-WHITE-VELVET-01, BLACK-WHITE-VELVET-02, BLACK-WHITE-VELVET-03, BLACK-WHITE-VELVET-04, BLACK-WHITE-VELVET-05, BLACK-WHITE-VELVET-06, BLACK-WHITE-VELVET-07, BLACK-WHITE-VELVET-08, BLACK-WHITE-VELVET-09, BLACK-WHITE-VELVET-09, BLACK-WHITE-VELVET-09, BLOOM-01, BLOOM-02, BLOOM-03, BLOOM-04, BLOOM-05, BLOOM-06, BLOOM-07, BLOOM-08, BLOOM-09, BLOOM-10, BRAID-3001, BRAID-3002,