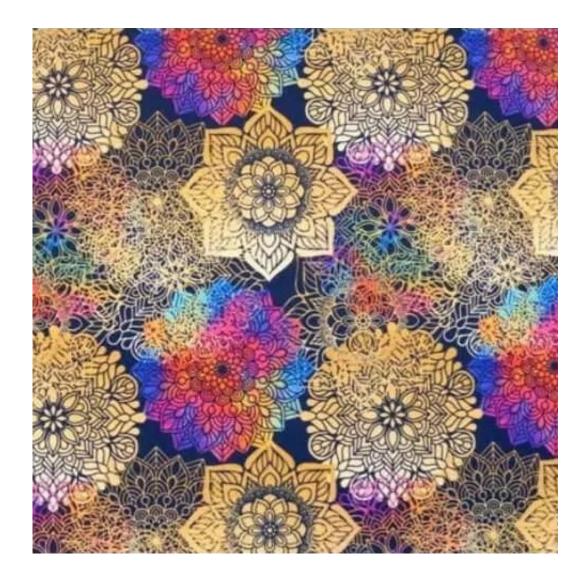

# **Product description**

Upholstered Bench Loft Style LGM-6 MONSTERA-VELVET-21 | Width: 40 cm - 200 cm | Height: 40 cm - 50 cm | Depth: 30 cm - 40 cm |

Technical data

Product-Code:

| LGM-6                   |  |  |  |
|-------------------------|--|--|--|
| Catalogue number:       |  |  |  |
| Condition:              |  |  |  |
| New                     |  |  |  |
| Bench width:            |  |  |  |
| 40 cm - 200 cm          |  |  |  |
| Choose from parameter   |  |  |  |
| Bench height:           |  |  |  |
| 40 cm - 50 cm           |  |  |  |
| Choose from parameter   |  |  |  |
| Bench depth:            |  |  |  |
| 30 cm - 40 cm           |  |  |  |
| Choose from parameter   |  |  |  |
| Type of fabric:         |  |  |  |
| Choose from parameter   |  |  |  |
| Type of fabric (Photo): |  |  |  |
| MONSTERA-VELVET-21      |  |  |  |
|                         |  |  |  |
|                         |  |  |  |
|                         |  |  |  |
|                         |  |  |  |

MONSTERA-VELVET

PATTERN-VELVET

PIANO

ROSSA

**SPELLO** 

STRONG

TIERRA

**VENUS** 