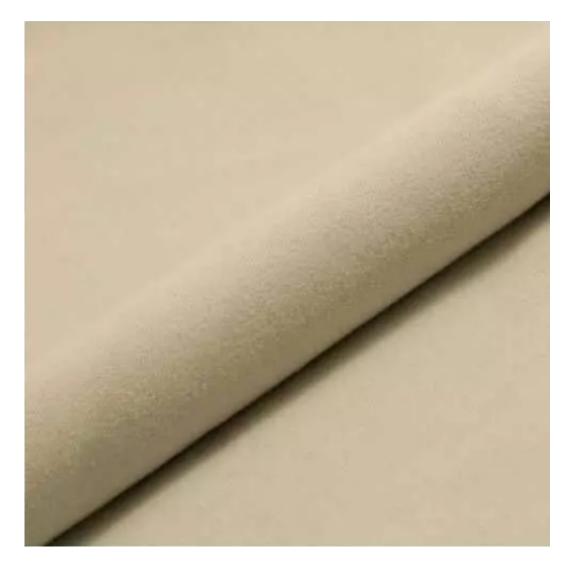

# **Product description**

Upholstered Bench Loft Style LGM-6 MONSTERA-VELVET-21 | Width: 40 cm - 200 cm | Height: 40 cm - 50 cm | Depth: 30 cm - 40 cm |

Technical data

Product-Code:

| LGM-6                   |  |  |  |
|-------------------------|--|--|--|
| Catalogue number:       |  |  |  |
| Condition:              |  |  |  |
| New                     |  |  |  |
| Bench width:            |  |  |  |
| 40 cm - 200 cm          |  |  |  |
| Choose from parameter   |  |  |  |
| Bench height:           |  |  |  |
| 40 cm - 50 cm           |  |  |  |
| Choose from parameter   |  |  |  |
| Bench depth:            |  |  |  |
| 30 cm - 40 cm           |  |  |  |
| Choose from parameter   |  |  |  |
| Type of fabric:         |  |  |  |
| Choose from parameter   |  |  |  |
| Type of fabric (Photo): |  |  |  |
| MONSTERA-VELVET-21      |  |  |  |
|                         |  |  |  |
|                         |  |  |  |
|                         |  |  |  |
|                         |  |  |  |

**Height**: 40 cm , 45 cm , 50 cm **Depth**: 30 cm , 35 cm , 40 cm

Type of fabric: MONSTERA-VELVET-21 (Photo), ANDRE-1300, ANDRE-1301, ANDRE-1302, ANDRE-1303, ANDRE-1304, ANDRE-1305, ANDRE-1306, ANDRE-1307, ANDRE-1308, ANDRE-1309, ANDRE-1310, ART-DECO-VELVET-01, ART-DECO-VELVET-02, ART-DECO-VELVET-03, ART-DECO-VELVET-04, ART-DECO-VELVET-05, ART-DECO-VELVET-06, ART-DECO-VELVET-07, ART-DECO-VELVET-08, ART-DECO-VELVET-09, ART-DECO-VELVET-10...11 (write a comment in order), ATOS-111, ATOS-112, ATOS-113, ATOS-114, ATOS-115, ATOS-116, ATOS-117, ATOS-118, ATOS-119, ATOS-120...126 (write a comment in order), AURORA-2480, AURORA-2481, AURORA-2482, AURORA-2483, AURORA-2484, AURORA-2485, AURORA-2486, AURORA-2487, AURORA-2488, AURORA-2489...2505 (write a comment in order), BALOO-2071, BALOO-2072, BALOO-2073, BALOO-2074, BALOO-2076, BALOO-2077, BALOO-2078, BALOO-2079, BALOO-2081, BALOO-2082...2089 (write a comment in order), BLACK-WHITE-VELVET-01, BLACK-WHITE-VELVET-02, BLACK-WHITE-VELVET-03, BLACK-WHITE-VELVET-04, BLACK-WHITE-VELVET-05, BLACK-WHITE-VELVET-06, BLACK-WHITE-VELVET-07, BLACK-WHITE-VELVET-08, BLACK-WHITE-VELVET-09, BLACK-WHITE-VELVET-09, BLACK-WHITE-VELVET-09, BLOOM-01, BLOOM-02, BLOOM-03, BLOOM-04, BLOOM-05, BLOOM-06, BLOOM-07, BLOOM-08, BLOOM-09, BLOOM-10, BRAID-3001, BRAID-3002,