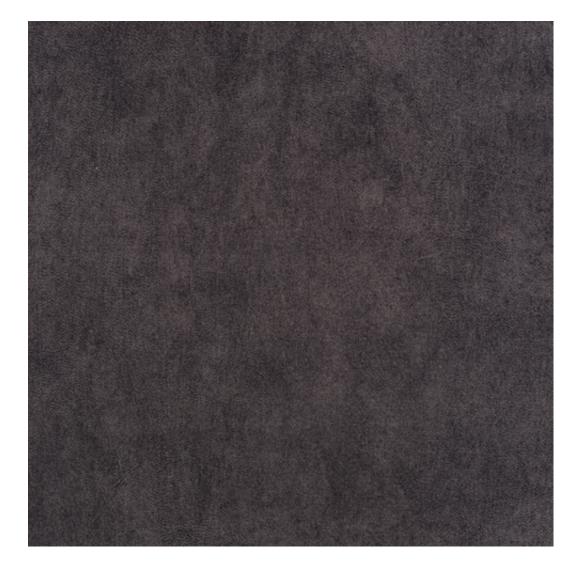

# Upholstered Bench Loft Style LGM-6 MONSTERA-VELVET-21

| Number        | 5049             |
|---------------|------------------|
| Producer code | LGM-6            |
| Manufacturer  | Emra Wood Design |

# **Product description**

Upholstered Bench Loft Style LGM-6 MONSTERA-VELVET-21 | Width: 40 cm - 200 cm | Height: 40 cm - 50 cm | Depth: 30 cm - 40 cm |

Technical data

Product-Code:

| LGM-6                   |  |  |  |
|-------------------------|--|--|--|
| Catalogue number:       |  |  |  |
| Condition:              |  |  |  |
| New                     |  |  |  |
| Bench width:            |  |  |  |
| 40 cm - 200 cm          |  |  |  |
| Choose from parameter   |  |  |  |
| Bench height:           |  |  |  |
| 40 cm - 50 cm           |  |  |  |
| Choose from parameter   |  |  |  |
| Bench depth:            |  |  |  |
| 30 cm - 40 cm           |  |  |  |
| Choose from parameter   |  |  |  |
| Type of fabric:         |  |  |  |
| Choose from parameter   |  |  |  |
| Type of fabric (Photo): |  |  |  |
| MONSTERA-VELVET-21      |  |  |  |
|                         |  |  |  |
|                         |  |  |  |
|                         |  |  |  |
|                         |  |  |  |