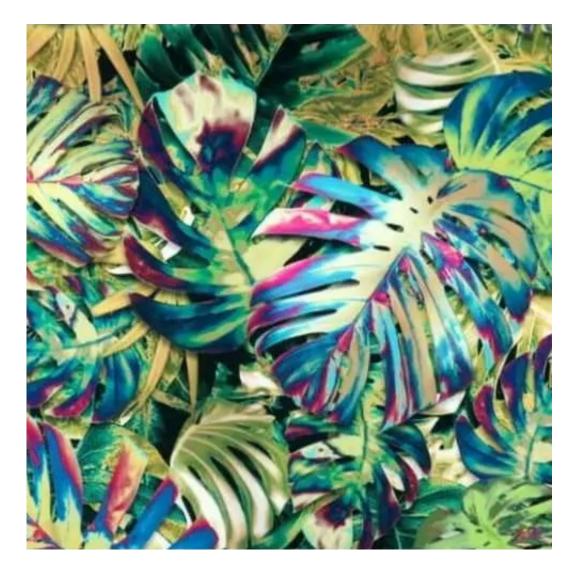

# **Product description**

Upholstered Bench Loft Style LGM-6 MONSTERA-VELVET-21 | Width: 40 cm - 200 cm | Height: 40 cm - 50 cm | Depth: 30 cm - 40 cm |

Technical data

Product-Code:

| LGM-6                   |  |  |  |
|-------------------------|--|--|--|
| Catalogue number:       |  |  |  |
| Condition:              |  |  |  |
| New                     |  |  |  |
| Bench width:            |  |  |  |
| 40 cm - 200 cm          |  |  |  |
| Choose from parameter   |  |  |  |
| Bench height:           |  |  |  |
| 40 cm - 50 cm           |  |  |  |
| Choose from parameter   |  |  |  |
| Bench depth:            |  |  |  |
| 30 cm - 40 cm           |  |  |  |
| Choose from parameter   |  |  |  |
| Type of fabric:         |  |  |  |
| Choose from parameter   |  |  |  |
| Type of fabric (Photo): |  |  |  |
| MONSTERA-VELVET-21      |  |  |  |
|                         |  |  |  |
|                         |  |  |  |
|                         |  |  |  |
|                         |  |  |  |

**Height**: 40 cm , 45 cm , 50 cm **Depth**: 30 cm , 35 cm , 40 cm

Type of fabric: MONSTERA-VELVET-21 (Photo), ANDRE-1300, ANDRE-1301, ANDRE-1302, ANDRE-1303, ANDRE-1304, ANDRE-1305, ANDRE-1306, ANDRE-1307, ANDRE-1308, ANDRE-1309, ANDRE-1310, ART-DECO-VELVET-01, ART-DECO-VELVET-02, ART-DECO-VELVET-03, ART-DECO-VELVET-04, ART-DECO-VELVET-05, ART-DECO-VELVET-06, ART-DECO-VELVET-07, ART-DECO-VELVET-08, ART-DECO-VELVET-09, ART-DECO-VELVET-10...11 (write a comment in order), ATOS-111, ATOS-112, ATOS-113, ATOS-114, ATOS-115, ATOS-116, ATOS-117, ATOS-118, ATOS-119, ATOS-120...126 (write a comment in order), AURORA-2480, AURORA-2481, AURORA-2482, AURORA-2483, AURORA-2484, AURORA-2485, AURORA-2486, AURORA-2487, AURORA-2488, AURORA-2489...2505 (write a comment in order), BALOO-2071, BALOO-2072, BALOO-2073, BALOO-2074, BALOO-2076, BALOO-2077, BALOO-2078, BALOO-2079, BALOO-2081, BALOO-2082...2089 (write a comment in order), BLACK-WHITE-VELVET-01, BLACK-WHITE-VELVET-02, BLACK-WHITE-VELVET-03, BLACK-WHITE-VELVET-04, BLACK-WHITE-VELVET-05, BLACK-WHITE-VELVET-06, BLACK-WHITE-VELVET-07, BLACK-WHITE-VELVET-08, BLACK-WHITE-VELVET-09, BLACK-WHITE-VELVET-09, BLACK-WHITE-VELVET-09, BLOOM-01, BLOOM-02, BLOOM-03, BLOOM-04, BLOOM-05, BLOOM-06, BLOOM-07, BLOOM-08, BLOOM-09, BLOOM-10, BRAID-3001, BRAID-3002,