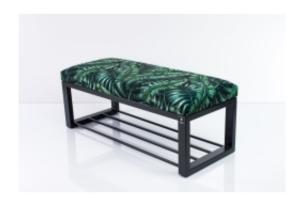

# Upholstered Bench Loft Style LGM-6 MONSTERA-VELVET-21

| Number        | 5049             |
|---------------|------------------|
| Producer code | LGM-6            |
| Manufacturer  | Emra Wood Design |

# **Product description**

Upholstered Bench Loft Style LGM-6 MONSTERA-VELVET-21 | Width: 40 cm - 200 cm | Height: 40 cm - 50 cm | Depth: 30 cm - 40 cm |

Technical data

Product-Code:

| LGM-6                   |  |  |  |
|-------------------------|--|--|--|
| Catalogue number:       |  |  |  |
| Condition:              |  |  |  |
| New                     |  |  |  |
| Bench width:            |  |  |  |
| 40 cm - 200 cm          |  |  |  |
| Choose from parameter   |  |  |  |
| Bench height:           |  |  |  |
| 40 cm - 50 cm           |  |  |  |
| Choose from parameter   |  |  |  |
| Bench depth:            |  |  |  |
| 30 cm - 40 cm           |  |  |  |
| Choose from parameter   |  |  |  |
| Type of fabric:         |  |  |  |
| Choose from parameter   |  |  |  |
| Type of fabric (Photo): |  |  |  |
| MONSTERA-VELVET-21      |  |  |  |
|                         |  |  |  |
|                         |  |  |  |
|                         |  |  |  |
|                         |  |  |  |

### Upholstered Bench Loft Style LGM-6 MONSTERA-VELVET-21

- · A functional and practical bench for hallway, living room, bedroom, dressing room, bathroom, reception and office
- Some bench models have a practical shelf for shoes
- The frame and upholstery are made of the highest quality materials
- Production of the bench according to customer requirements

#### **Product features**

- Very high-quality and precise workmanship directly from the manufacturer
- The bench features an interchangeable seat to adapt the product to the future appearance of the room
- The bench does not require self-assembly and is delivered to the customer in its entirety
- Take a look at our fabric palette for more options
- We are at your disposal if you have any questions about the product
- By purchasing a product, you are buying a non-prefabricated item made according to specifications (selection of color, upholstery, materials, etc.)