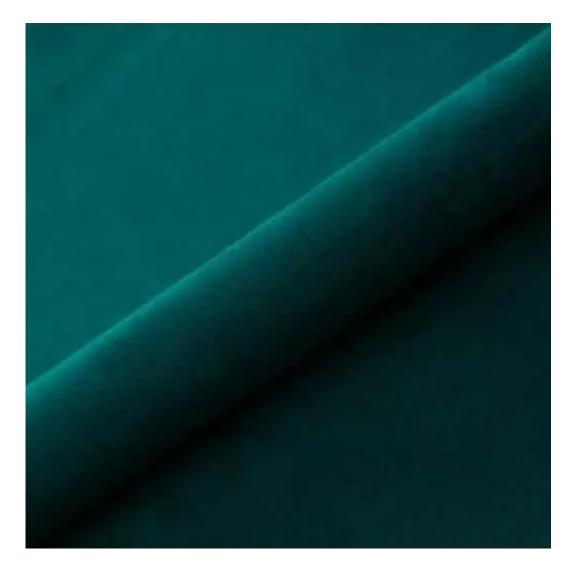

# **Product description**

Upholstered Bench Loft Style LGM-6 MONSTERA-VELVET-21 | Width: 40 cm - 200 cm | Height: 40 cm - 50 cm | Depth: 30 cm - 40 cm |

Technical data

Product-Code:

| LGM-6                   |  |  |  |
|-------------------------|--|--|--|
| Catalogue number:       |  |  |  |
| Condition:              |  |  |  |
| New                     |  |  |  |
| Bench width:            |  |  |  |
| 40 cm - 200 cm          |  |  |  |
| Choose from parameter   |  |  |  |
| Bench height:           |  |  |  |
| 40 cm - 50 cm           |  |  |  |
| Choose from parameter   |  |  |  |
| Bench depth:            |  |  |  |
| 30 cm - 40 cm           |  |  |  |
| Choose from parameter   |  |  |  |
| Type of fabric:         |  |  |  |
| Choose from parameter   |  |  |  |
| Type of fabric (Photo): |  |  |  |
| MONSTERA-VELVET-21      |  |  |  |
|                         |  |  |  |
|                         |  |  |  |
|                         |  |  |  |
|                         |  |  |  |

**Height**: 40 cm , 45 cm , 50 cm **Depth**: 30 cm , 35 cm , 40 cm

Type of fabric: MONSTERA-VELVET-21 (Photo), ANDRE-1300, ANDRE-1301, ANDRE-1302, ANDRE-1303, ANDRE-1304, ANDRE-1305, ANDRE-1306, ANDRE-1307, ANDRE-1308, ANDRE-1309, ANDRE-1310, ART-DECO-VELVET-01, ART-DECO-VELVET-02, ART-DECO-VELVET-03, ART-DECO-VELVET-04, ART-DECO-VELVET-05, ART-DECO-VELVET-06, ART-DECO-VELVET-07, ART-DECO-VELVET-08, ART-DECO-VELVET-09, ART-DECO-VELVET-10...11 (write a comment in order), ATOS-111, ATOS-112, ATOS-113, ATOS-114, ATOS-115, ATOS-116, ATOS-117, ATOS-118, ATOS-119, ATOS-120...126 (write a comment in order), AURORA-2480, AURORA-2481, AURORA-2482, AURORA-2483, AURORA-2484, AURORA-2485, AURORA-2486, AURORA-2487, AURORA-2488, AURORA-2489...2505 (write a comment in order), BALOO-2071, BALOO-2072, BALOO-2073, BALOO-2074, BALOO-2076, BALOO-2077, BALOO-2078, BALOO-2079, BALOO-2081, BALOO-2082...2089 (write a comment in order), BLACK-WHITE-VELVET-01, BLACK-WHITE-VELVET-02, BLACK-WHITE-VELVET-03, BLACK-WHITE-VELVET-04, BLACK-WHITE-VELVET-05, BLACK-WHITE-VELVET-06, BLACK-WHITE-VELVET-07, BLACK-WHITE-VELVET-08, BLACK-WHITE-VELVET-09, BLACK-WHITE-VELVET-09, BLACK-WHITE-VELVET-09, BLOOM-01, BLOOM-02, BLOOM-03, BLOOM-04, BLOOM-05, BLOOM-06, BLOOM-07, BLOOM-08, BLOOM-09, BLOOM-10, BRAID-3001, BRAID-3002,