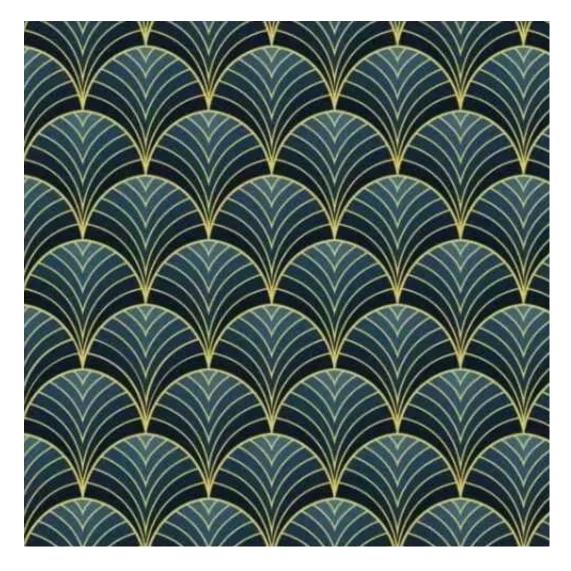

# **Product description**

Upholstered Bench Loft Style LGM-6 MONSTERA-VELVET-21 | Width: 40 cm - 200 cm | Height: 40 cm - 50 cm | Depth: 30 cm - 40 cm |

Technical data

Product-Code:

| LGM-6                   |  |  |  |
|-------------------------|--|--|--|
| Catalogue number:       |  |  |  |
| Condition:              |  |  |  |
| New                     |  |  |  |
| Bench width:            |  |  |  |
| 40 cm - 200 cm          |  |  |  |
| Choose from parameter   |  |  |  |
| Bench height:           |  |  |  |
| 40 cm - 50 cm           |  |  |  |
| Choose from parameter   |  |  |  |
| Bench depth:            |  |  |  |
| 30 cm - 40 cm           |  |  |  |
| Choose from parameter   |  |  |  |
| Type of fabric:         |  |  |  |
| Choose from parameter   |  |  |  |
| Type of fabric (Photo): |  |  |  |
| MONSTERA-VELVET-21      |  |  |  |
|                         |  |  |  |
|                         |  |  |  |
|                         |  |  |  |
|                         |  |  |  |

MONSTERA-VELVET

PATTERN-VELVET

PIANO

ROSSA

**SPELLO** 

STRONG

TIERRA

**VENUS** 

**Height**: 40 cm , 45 cm , 50 cm **Depth**: 30 cm , 35 cm , 40 cm

Type of fabric: MONSTERA-VELVET-21 (Photo), ANDRE-1300, ANDRE-1301, ANDRE-1302, ANDRE-1303, ANDRE-1304, ANDRE-1305, ANDRE-1306, ANDRE-1307, ANDRE-1308, ANDRE-1309, ANDRE-1310, ART-DECO-VELVET-01, ART-DECO-VELVET-02, ART-DECO-VELVET-03, ART-DECO-VELVET-04, ART-DECO-VELVET-05, ART-DECO-VELVET-06, ART-DECO-VELVET-07, ART-DECO-VELVET-08, ART-DECO-VELVET-09, ART-DECO-VELVET-10...11 (write a comment in order), ATOS-111, ATOS-112, ATOS-113, ATOS-114, ATOS-115, ATOS-116, ATOS-117, ATOS-118, ATOS-119, ATOS-120...126 (write a comment in order), AURORA-2480, AURORA-2481, AURORA-2482, AURORA-2483, AURORA-2484, AURORA-2485, AURORA-2486, AURORA-2487, AURORA-2488, AURORA-2489...2505 (write a comment in order), BALOO-2071, BALOO-2072, BALOO-2073, BALOO-2074, BALOO-2076, BALOO-2077, BALOO-2078, BALOO-2079, BALOO-2081, BALOO-2082...2089 (write a comment in order), BLACK-WHITE-VELVET-01, BLACK-WHITE-VELVET-02, BLACK-WHITE-VELVET-03, BLACK-WHITE-VELVET-04, BLACK-WHITE-VELVET-05, BLACK-WHITE-VELVET-06, BLACK-WHITE-VELVET-07, BLACK-WHITE-VELVET-08, BLACK-WHITE-VELVET-09, BLACK-WHITE-VELVET-09, BLACK-WHITE-VELVET-09, BLOOM-01, BLOOM-02, BLOOM-03, BLOOM-04, BLOOM-05, BLOOM-06, BLOOM-07, BLOOM-08, BLOOM-09, BLOOM-10, BRAID-3001, BRAID-3002,