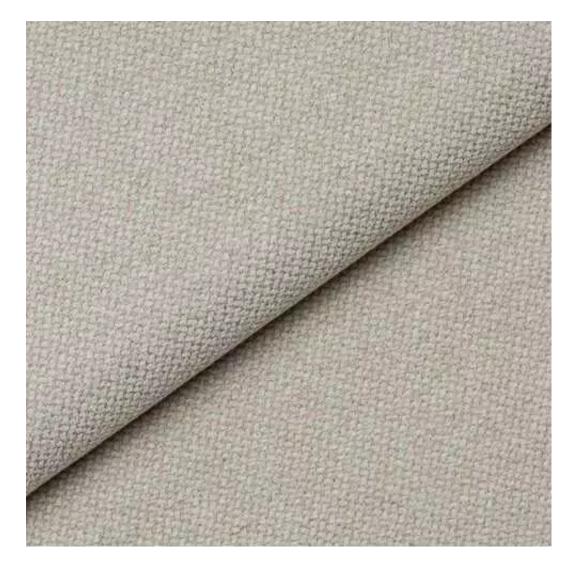

# **Product description**

Upholstered Bench Loft Style LGM-6 HEXAGON-VELVET-06 | Width: 40 cm - 200 cm | Height: 40 cm - 50 cm | Depth: 30 cm - 40 cm |

Technical data

Product-Code:

| LGM-6                   |  |  |  |
|-------------------------|--|--|--|
| Catalogue number:       |  |  |  |
| 5050                    |  |  |  |
| Condition:              |  |  |  |
| New                     |  |  |  |
| Bench width:            |  |  |  |
| 40 cm - 200 cm          |  |  |  |
| Choose from parameter   |  |  |  |
| Bench height:           |  |  |  |
| 40 cm - 50 cm           |  |  |  |
| Choose from parameter   |  |  |  |
| Bench depth:            |  |  |  |
| 30 cm - 40 cm           |  |  |  |
| Choose from parameter   |  |  |  |
| Type of fabric:         |  |  |  |
| Choose from parameter   |  |  |  |
| Type of fabric (Photo): |  |  |  |
| HEXAGON-VELVET-06       |  |  |  |
|                         |  |  |  |
|                         |  |  |  |
|                         |  |  |  |
|                         |  |  |  |

FLORENCE-ECO-LEATHER

FLOWER-VELVET

FUSHION-ECO-LEATHER

GEODY

**HAMILTON** 

**HEXAGON-VELVET** 

HOLD-ME

**HUSK-VELVET** 