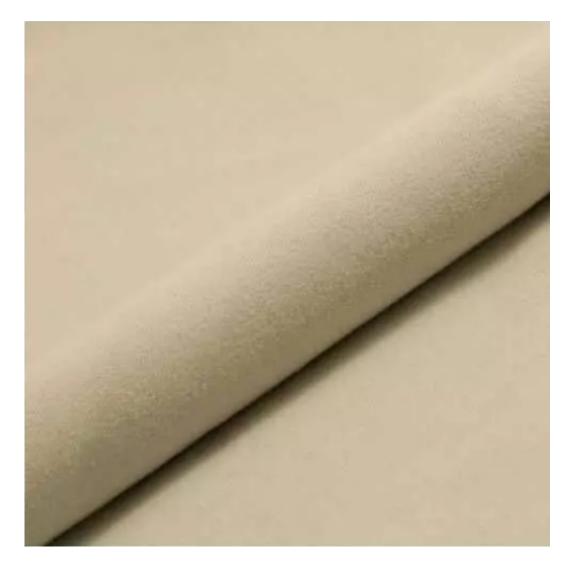

# **Product description**

Upholstered Bench Loft Style LGM-6 HEXAGON-VELVET-06 | Width: 40 cm - 200 cm | Height: 40 cm - 50 cm | Depth: 30 cm - 40 cm |

Technical data

Product-Code:

| LGM-6                   |  |  |  |
|-------------------------|--|--|--|
| Catalogue number:       |  |  |  |
| 5050                    |  |  |  |
| Condition:              |  |  |  |
| New                     |  |  |  |
| Bench width:            |  |  |  |
| 40 cm - 200 cm          |  |  |  |
| Choose from parameter   |  |  |  |
| Bench height:           |  |  |  |
| 40 cm - 50 cm           |  |  |  |
| Choose from parameter   |  |  |  |
| Bench depth:            |  |  |  |
| 30 cm - 40 cm           |  |  |  |
| Choose from parameter   |  |  |  |
| Type of fabric:         |  |  |  |
| Choose from parameter   |  |  |  |
| Type of fabric (Photo): |  |  |  |
| HEXAGON-VELVET-06       |  |  |  |
|                         |  |  |  |
|                         |  |  |  |
|                         |  |  |  |
|                         |  |  |  |

**Height**: 40 cm , 45 cm , 50 cm **Depth**: 30 cm , 35 cm , 40 cm

Type of fabric: HEXAGON-VELVET-06 (Photo), ANDRE-1300, ANDRE-1301, ANDRE-1302, ANDRE-1303, ANDRE-1304, ANDRE-1305, ANDRE-1306, ANDRE-1307, ANDRE-1308, ANDRE-1309, ANDRE-1310, ART-DECO-VELVET-01, ART-DECO-VELVET-02, ART-DECO-VELVET-03, ART-DECO-VELVET-04, ART-DECO-VELVET-05, ART-DECO-VELVET-06, ART-DECO-VELVET-07, ART-DECO-VELVET-08, ART-DECO-VELVET-09, ART-DECO-VELVET-10...11 (write a comment in order), ATOS-111, ATOS-112, ATOS-113, ATOS-114, ATOS-115, ATOS-116, ATOS-117, ATOS-118, ATOS-119, ATOS-120...126 (write a comment in order), AURORA-2480, AURORA-2481, AURORA-2482, AURORA-2483, AURORA-2484, AURORA-2485, AURORA-2486, AURORA-2487, AURORA-2488, AURORA-2489...2505 (write a comment in order), BALOO-2071, BALOO-2072, BALOO-2073, BALOO-2074, BALOO-2076, BALOO-2077, BALOO-2078, BALOO-2079, BALOO-2081, BALOO-2082...2089 (write a comment in order), BLACK-WHITE-VELVET-01, BLACK-WHITE-VELVET-02, BLACK-WHITE-VELVET-03, BLACK-WHITE-VELVET-04, BLACK-WHITE-VELVET-05, BLACK-WHITE-VELVET-06, BLACK-WHITE-VELVET-07, BLACK-WHITE-VELVET-08, BLACK-WHITE-VELVET-09, BLACK-WHITE-VELVET-09, BLACK-WHITE-VELVET-09, BLOOM-01, BLOOM-02, BLOOM-03, BLOOM-04, BLOOM-05, BLOOM-06, BLOOM-07, BLOOM-08, BLOOM-09, BLOOM-10, BRAID-3001, BRAID-3002,