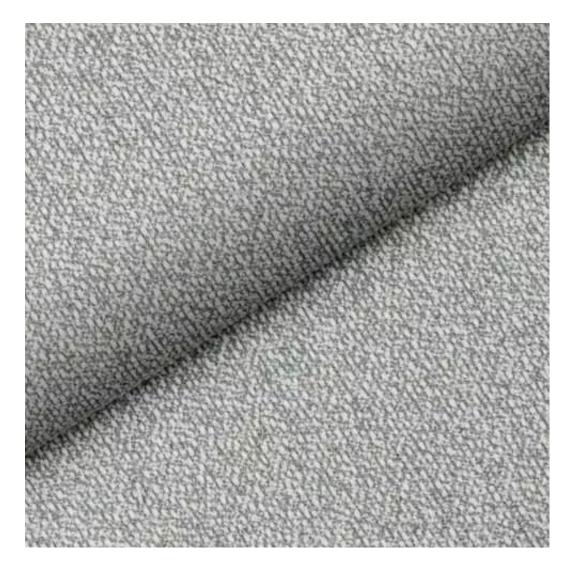

# **Product description**

Upholstered Bench Loft Style LGM-6 HEXAGON-VELVET-06 | Width: 40 cm - 200 cm | Height: 40 cm - 50 cm | Depth: 30 cm - 40 cm |

Technical data

Product-Code:

| LGM-6                   |  |  |  |
|-------------------------|--|--|--|
| Catalogue number:       |  |  |  |
| 5050                    |  |  |  |
| Condition:              |  |  |  |
| New                     |  |  |  |
| Bench width:            |  |  |  |
| 40 cm - 200 cm          |  |  |  |
| Choose from parameter   |  |  |  |
| Bench height:           |  |  |  |
| 40 cm - 50 cm           |  |  |  |
| Choose from parameter   |  |  |  |
| Bench depth:            |  |  |  |
| 30 cm - 40 cm           |  |  |  |
| Choose from parameter   |  |  |  |
| Type of fabric:         |  |  |  |
| Choose from parameter   |  |  |  |
| Type of fabric (Photo): |  |  |  |
| HEXAGON-VELVET-06       |  |  |  |
|                         |  |  |  |
|                         |  |  |  |
|                         |  |  |  |
|                         |  |  |  |

**Height**: 40 cm , 45 cm , 50 cm **Depth**: 30 cm , 35 cm , 40 cm

Type of fabric: HEXAGON-VELVET-06 (Photo), ANDRE-1300, ANDRE-1301, ANDRE-1302, ANDRE-1303, ANDRE-1304, ANDRE-1305, ANDRE-1306, ANDRE-1307, ANDRE-1308, ANDRE-1309, ANDRE-1310, ART-DECO-VELVET-01, ART-DECO-VELVET-02, ART-DECO-VELVET-03, ART-DECO-VELVET-04, ART-DECO-VELVET-05, ART-DECO-VELVET-06, ART-DECO-VELVET-07, ART-DECO-VELVET-08, ART-DECO-VELVET-09, ART-DECO-VELVET-10...11 (write a comment in order), ATOS-111, ATOS-112, ATOS-113, ATOS-114, ATOS-115, ATOS-116, ATOS-117, ATOS-118, ATOS-119, ATOS-120...126 (write a comment in order), AURORA-2480, AURORA-2481, AURORA-2482, AURORA-2483, AURORA-2484, AURORA-2485, AURORA-2486, AURORA-2487, AURORA-2488, AURORA-2489...2505 (write a comment in order), BALOO-2071, BALOO-2072, BALOO-2073, BALOO-2074, BALOO-2076, BALOO-2077, BALOO-2078, BALOO-2079, BALOO-2081, BALOO-2082...2089 (write a comment in order), BLACK-WHITE-VELVET-01, BLACK-WHITE-VELVET-02, BLACK-WHITE-VELVET-03, BLACK-WHITE-VELVET-04, BLACK-WHITE-VELVET-05, BLACK-WHITE-VELVET-06, BLACK-WHITE-VELVET-07, BLACK-WHITE-VELVET-08, BLACK-WHITE-VELVET-09, BLACK-WHITE-VELVET-09, BLACK-WHITE-VELVET-09, BLOOM-01, BLOOM-02, BLOOM-03, BLOOM-04, BLOOM-05, BLOOM-06, BLOOM-07, BLOOM-08, BLOOM-09, BLOOM-10, BRAID-3001, BRAID-3002,