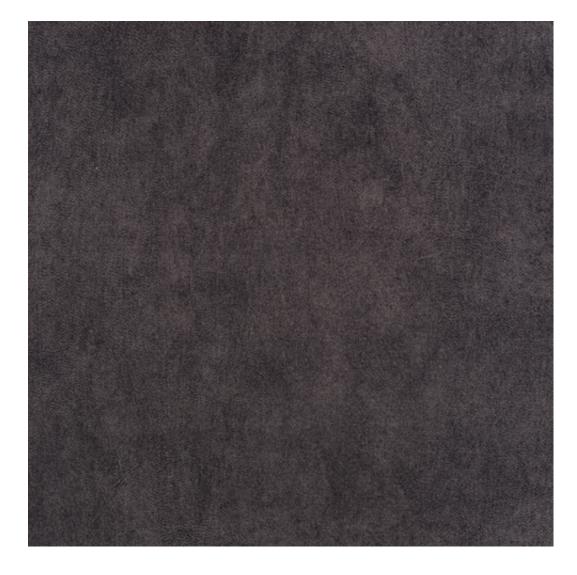

# **Product description**

Upholstered Bench Loft Style LGM-6 HEXAGON-VELVET-06 | Width: 40 cm - 200 cm | Height: 40 cm - 50 cm | Depth: 30 cm - 40 cm |

Technical data

Product-Code:

| LGM-6                   |  |  |  |
|-------------------------|--|--|--|
| Catalogue number:       |  |  |  |
| 5050                    |  |  |  |
| Condition:              |  |  |  |
| New                     |  |  |  |
| Bench width:            |  |  |  |
| 40 cm - 200 cm          |  |  |  |
| Choose from parameter   |  |  |  |
| Bench height:           |  |  |  |
| 40 cm - 50 cm           |  |  |  |
| Choose from parameter   |  |  |  |
| Bench depth:            |  |  |  |
| 30 cm - 40 cm           |  |  |  |
| Choose from parameter   |  |  |  |
| Type of fabric:         |  |  |  |
| Choose from parameter   |  |  |  |
| Type of fabric (Photo): |  |  |  |
| HEXAGON-VELVET-06       |  |  |  |
|                         |  |  |  |
|                         |  |  |  |
|                         |  |  |  |
|                         |  |  |  |

**Height**: 40 cm , 45 cm , 50 cm **Depth**: 30 cm , 35 cm , 40 cm

Type of fabric: HEXAGON-VELVET-06 (Photo), ANDRE-1300, ANDRE-1301, ANDRE-1302, ANDRE-1303, ANDRE-1304, ANDRE-1305, ANDRE-1306, ANDRE-1307, ANDRE-1308, ANDRE-1309, ANDRE-1310, ART-DECO-VELVET-01, ART-DECO-VELVET-02, ART-DECO-VELVET-03, ART-DECO-VELVET-04, ART-DECO-VELVET-05, ART-DECO-VELVET-06, ART-DECO-VELVET-07, ART-DECO-VELVET-08, ART-DECO-VELVET-09, ART-DECO-VELVET-10...11 (write a comment in order), ATOS-111, ATOS-112, ATOS-113, ATOS-114, ATOS-115, ATOS-116, ATOS-117, ATOS-118, ATOS-119, ATOS-120...126 (write a comment in order), AURORA-2480, AURORA-2481, AURORA-2482, AURORA-2483, AURORA-2484, AURORA-2485, AURORA-2486, AURORA-2487, AURORA-2488, AURORA-2489...2505 (write a comment in order), BALOO-2071, BALOO-2072, BALOO-2073, BALOO-2074, BALOO-2076, BALOO-2077, BALOO-2078, BALOO-2079, BALOO-2081, BALOO-2082...2089 (write a comment in order), BLACK-WHITE-VELVET-01, BLACK-WHITE-VELVET-02, BLACK-WHITE-VELVET-03, BLACK-WHITE-VELVET-04, BLACK-WHITE-VELVET-05, BLACK-WHITE-VELVET-06, BLACK-WHITE-VELVET-07, BLACK-WHITE-VELVET-08, BLACK-WHITE-VELVET-09, BLACK-WHITE-VELVET-09, BLACK-WHITE-VELVET-09, BLOOM-01, BLOOM-02, BLOOM-03, BLOOM-04, BLOOM-05, BLOOM-06, BLOOM-07, BLOOM-08, BLOOM-09, BLOOM-10, BRAID-3001, BRAID-3002,