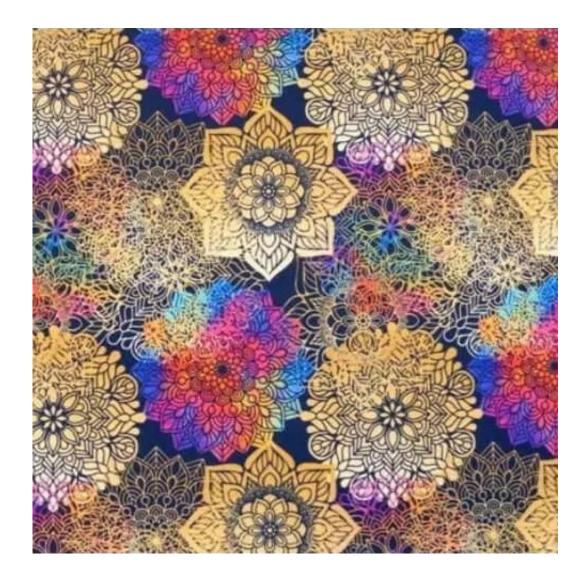

# **Product description**

Upholstered Bench Loft Style LGM-6 HEXAGON-VELVET-06 | Width: 40 cm - 200 cm | Height: 40 cm - 50 cm | Depth: 30 cm - 40 cm |

Technical data

Product-Code:

| LGM-6                   |  |  |  |
|-------------------------|--|--|--|
| Catalogue number:       |  |  |  |
| 5050                    |  |  |  |
| Condition:              |  |  |  |
| New                     |  |  |  |
| Bench width:            |  |  |  |
| 40 cm - 200 cm          |  |  |  |
| Choose from parameter   |  |  |  |
| Bench height:           |  |  |  |
| 40 cm - 50 cm           |  |  |  |
| Choose from parameter   |  |  |  |
| Bench depth:            |  |  |  |
| 30 cm - 40 cm           |  |  |  |
| Choose from parameter   |  |  |  |
| Type of fabric:         |  |  |  |
| Choose from parameter   |  |  |  |
| Type of fabric (Photo): |  |  |  |
| HEXAGON-VELVET-06       |  |  |  |
|                         |  |  |  |
|                         |  |  |  |
|                         |  |  |  |
|                         |  |  |  |

**Height**: 40 cm , 45 cm , 50 cm **Depth**: 30 cm , 35 cm , 40 cm

Type of fabric: HEXAGON-VELVET-06 (Photo), ANDRE-1300, ANDRE-1301, ANDRE-1302, ANDRE-1303, ANDRE-1304, ANDRE-1305, ANDRE-1306, ANDRE-1307, ANDRE-1308, ANDRE-1309, ANDRE-1310, ART-DECO-VELVET-01, ART-DECO-VELVET-02, ART-DECO-VELVET-03, ART-DECO-VELVET-04, ART-DECO-VELVET-05, ART-DECO-VELVET-06, ART-DECO-VELVET-07, ART-DECO-VELVET-08, ART-DECO-VELVET-09, ART-DECO-VELVET-10...11 (write a comment in order), ATOS-111, ATOS-112, ATOS-113, ATOS-114, ATOS-115, ATOS-116, ATOS-117, ATOS-118, ATOS-119, ATOS-120...126 (write a comment in order), AURORA-2480, AURORA-2481, AURORA-2482, AURORA-2483, AURORA-2484, AURORA-2485, AURORA-2486, AURORA-2487, AURORA-2488, AURORA-2489...2505 (write a comment in order), BALOO-2071, BALOO-2072, BALOO-2073, BALOO-2074, BALOO-2076, BALOO-2077, BALOO-2078, BALOO-2079, BALOO-2081, BALOO-2082...2089 (write a comment in order), BLACK-WHITE-VELVET-01, BLACK-WHITE-VELVET-02, BLACK-WHITE-VELVET-03, BLACK-WHITE-VELVET-04, BLACK-WHITE-VELVET-05, BLACK-WHITE-VELVET-06, BLACK-WHITE-VELVET-07, BLACK-WHITE-VELVET-08, BLACK-WHITE-VELVET-09, BLACK-WHITE-VELVET-09, BLACK-WHITE-VELVET-09, BLOOM-01, BLOOM-02, BLOOM-03, BLOOM-04, BLOOM-05, BLOOM-06, BLOOM-07, BLOOM-08, BLOOM-09, BLOOM-10, BRAID-3001, BRAID-3002,