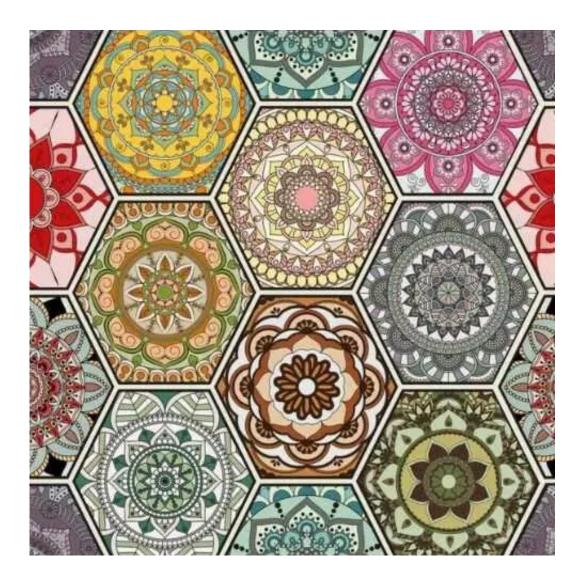

# **Product description**

Upholstered Bench Loft Style LGM-6 HEXAGON-VELVET-06 | Width: 40 cm - 200 cm | Height: 40 cm - 50 cm | Depth: 30 cm - 40 cm |

Technical data

Product-Code:

| LGM-6                   |  |  |  |
|-------------------------|--|--|--|
| Catalogue number:       |  |  |  |
| 5050                    |  |  |  |
| Condition:              |  |  |  |
| New                     |  |  |  |
| Bench width:            |  |  |  |
| 40 cm - 200 cm          |  |  |  |
| Choose from parameter   |  |  |  |
| Bench height:           |  |  |  |
| 40 cm - 50 cm           |  |  |  |
| Choose from parameter   |  |  |  |
| Bench depth:            |  |  |  |
| 30 cm - 40 cm           |  |  |  |
| Choose from parameter   |  |  |  |
| Type of fabric:         |  |  |  |
| Choose from parameter   |  |  |  |
| Type of fabric (Photo): |  |  |  |
| HEXAGON-VELVET-06       |  |  |  |
|                         |  |  |  |
|                         |  |  |  |
|                         |  |  |  |
|                         |  |  |  |

**Height**: 40 cm , 45 cm , 50 cm **Depth**: 30 cm , 35 cm , 40 cm

Type of fabric: HEXAGON-VELVET-06 (Photo), ANDRE-1300, ANDRE-1301, ANDRE-1302, ANDRE-1303, ANDRE-1304, ANDRE-1305, ANDRE-1306, ANDRE-1307, ANDRE-1308, ANDRE-1309, ANDRE-1310, ART-DECO-VELVET-01, ART-DECO-VELVET-02, ART-DECO-VELVET-03, ART-DECO-VELVET-04, ART-DECO-VELVET-05, ART-DECO-VELVET-06, ART-DECO-VELVET-07, ART-DECO-VELVET-08, ART-DECO-VELVET-09, ART-DECO-VELVET-10...11 (write a comment in order), ATOS-111, ATOS-112, ATOS-113, ATOS-114, ATOS-115, ATOS-116, ATOS-117, ATOS-118, ATOS-119, ATOS-120...126 (write a comment in order), AURORA-2480, AURORA-2481, AURORA-2482, AURORA-2483, AURORA-2484, AURORA-2485, AURORA-2486, AURORA-2487, AURORA-2488, AURORA-2489...2505 (write a comment in order), BALOO-2071, BALOO-2072, BALOO-2073, BALOO-2074, BALOO-2076, BALOO-2077, BALOO-2078, BALOO-2079, BALOO-2081, BALOO-2082...2089 (write a comment in order), BLACK-WHITE-VELVET-01, BLACK-WHITE-VELVET-02, BLACK-WHITE-VELVET-03, BLACK-WHITE-VELVET-04, BLACK-WHITE-VELVET-05, BLACK-WHITE-VELVET-06, BLACK-WHITE-VELVET-07, BLACK-WHITE-VELVET-08, BLACK-WHITE-VELVET-09, BLACK-WHITE-VELVET-09, BLACK-WHITE-VELVET-09, BLOOM-01, BLOOM-02, BLOOM-03, BLOOM-04, BLOOM-05, BLOOM-06, BLOOM-07, BLOOM-08, BLOOM-09, BLOOM-10, BRAID-3001, BRAID-3002,