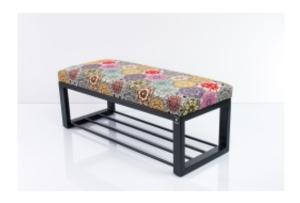

# Upholstered Bench Loft Style LGM-6 HEXAGON-VELVET-06

| Number        | 5050             |
|---------------|------------------|
| Producer code | LGM-6            |
| Manufacturer  | Emra Wood Design |

# **Product description**

Upholstered Bench Loft Style LGM-6 HEXAGON-VELVET-06 | Width: 40 cm - 200 cm | Height: 40 cm - 50 cm | Depth: 30 cm - 40 cm |

Technical data

Product-Code:

| LGM-6                   |  |  |  |
|-------------------------|--|--|--|
| Catalogue number:       |  |  |  |
| 5050                    |  |  |  |
| Condition:              |  |  |  |
| New                     |  |  |  |
| Bench width:            |  |  |  |
| 40 cm - 200 cm          |  |  |  |
| Choose from parameter   |  |  |  |
| Bench height:           |  |  |  |
| 40 cm - 50 cm           |  |  |  |
| Choose from parameter   |  |  |  |
| Bench depth:            |  |  |  |
| 30 cm - 40 cm           |  |  |  |
| Choose from parameter   |  |  |  |
| Type of fabric:         |  |  |  |
| Choose from parameter   |  |  |  |
| Type of fabric (Photo): |  |  |  |
| HEXAGON-VELVET-06       |  |  |  |
|                         |  |  |  |
|                         |  |  |  |
|                         |  |  |  |
|                         |  |  |  |

## Upholstered Bench Loft Style LGM-6 HEXAGON-VELVET-06

- · A functional and practical bench for hallway, living room, bedroom, dressing room, bathroom, reception and office
- Some bench models have a practical shelf for shoes
- The frame and upholstery are made of the highest quality materials
- Production of the bench according to customer requirements

#### **Product features**

- Very high-quality and precise workmanship directly from the manufacturer
- The bench features an interchangeable seat to adapt the product to the future appearance of the room
- The bench does not require self-assembly and is delivered to the customer in its entirety
- Take a look at our fabric palette for more options
- We are at your disposal if you have any questions about the product
- By purchasing a product, you are buying a non-prefabricated item made according to specifications (selection of color, upholstery, materials, etc.)