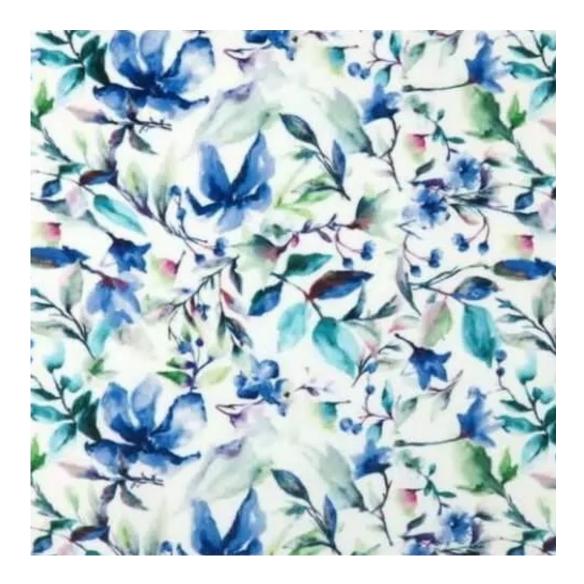

# **Product description**

Upholstered Bench Loft Style LGM-6 FLOWER-VELVET-05 | Width: 40 cm - 200 cm | Height: 40 cm - 50 cm | Depth: 30 cm - 40 cm |

Technical data

Product-Code:

| LGM-6                   |  |
|-------------------------|--|
| Catalogue number:       |  |
| 5053                    |  |
| Condition:              |  |
| New                     |  |
| Bench width:            |  |
| 40 cm - 200 cm          |  |
| Choose from parameter   |  |
| Bench height:           |  |
| 40 cm - 50 cm           |  |
| Choose from parameter   |  |
| Bench depth:            |  |
| 30 cm - 40 cm           |  |
| Choose from parameter   |  |
| Type of fabric:         |  |
| Choose from parameter   |  |
| Type of fabric (Photo): |  |
| FLOWER-VELVET-05        |  |
|                         |  |
|                         |  |
|                         |  |

**Height**: 40 cm , 45 cm , 50 cm **Depth**: 30 cm , 35 cm , 40 cm

Type of fabric: FLOWER-VELVET-05 (Photo), ANDRE-1300, ANDRE-1301, ANDRE-1302, ANDRE-1303, ANDRE-1304, ANDRE-1305, ANDRE-1306, ANDRE-1307, ANDRE-1308, ANDRE-1309, ANDRE-1310, ART-DECO-VELVET-01, ART-DECO-VELVET-02, ART-DECO-VELVET-03, ART-DECO-VELVET-04, ART-DECO-VELVET-05, ART-DECO-VELVET-06, ART-DECO-VELVET-07, ART-DECO-VELVET-08, ART-DECO-VELVET-09, ART-DECO-VELVET-10...11 (write a comment in order), ATOS-111, ATOS-112, ATOS-113, ATOS-114, ATOS-115, ATOS-116, ATOS-117, ATOS-118, ATOS-119, ATOS-120...126 (write a comment in order), AURORA-2480, AURORA-2481, AURORA-2482, AURORA-2483, AURORA-2484, AURORA-2485, AURORA-2486, AURORA-2487, AURORA-2488, AURORA-2489...2505 (write a comment in order), BALOO-2071, BALOO-2072, BALOO-2073, BALOO-2074, BALOO-2076, BALOO-2077, BALOO-2078, BALOO-2079, BALOO-2081, BALOO-2082...2089 (write a comment in order), BLACK-WHITE-VELVET-01, BLACK-WHITE-VELVET-02, BLACK-WHITE-VELVET-03, BLACK-WHITE-VELVET-04, BLACK-WHITE-VELVET-05, BLACK-WHITE-VELVET-06, BLACK-WHITE-VELVET-07, BLACK-WHITE-VELVET-08, BLACK-WHITE-VELVET-09, BLACK-WHITE-VELVET-09, BLOOM-01, BLOOM-02, BLOOM-03, BLOOM-04, BLOOM-05, BLOOM-06, BLOOM-07, BLOOM-08, BLOOM-09, BLOOM-10, BRAID-3001, BRAID-3002,