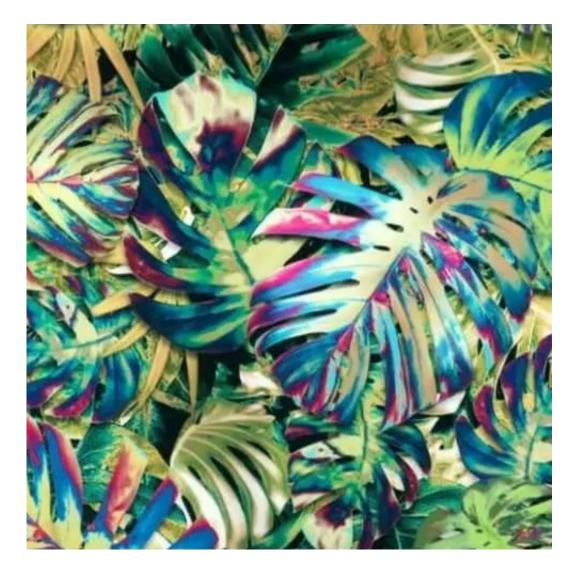

# **Product description**

Upholstered Bench Loft Style LGM-6 FLOWER-VELVET-05 | Width: 40 cm - 200 cm | Height: 40 cm - 50 cm | Depth: 30 cm - 40 cm |

Technical data

Product-Code:

| LGM-6                   |  |
|-------------------------|--|
| Catalogue number:       |  |
| 5053                    |  |
| Condition:              |  |
| New                     |  |
| Bench width:            |  |
| 40 cm - 200 cm          |  |
| Choose from parameter   |  |
| Bench height:           |  |
| 40 cm - 50 cm           |  |
| Choose from parameter   |  |
| Bench depth:            |  |
| 30 cm - 40 cm           |  |
| Choose from parameter   |  |
| Type of fabric:         |  |
| Choose from parameter   |  |
| Type of fabric (Photo): |  |
| FLOWER-VELVET-05        |  |
|                         |  |
|                         |  |
|                         |  |

**Height**: 40 cm , 45 cm , 50 cm **Depth**: 30 cm , 35 cm , 40 cm

Type of fabric: FLOWER-VELVET-05 (Photo), ANDRE-1300, ANDRE-1301, ANDRE-1302, ANDRE-1303, ANDRE-1304, ANDRE-1305, ANDRE-1306, ANDRE-1307, ANDRE-1308, ANDRE-1309, ANDRE-1310, ART-DECO-VELVET-01, ART-DECO-VELVET-02, ART-DECO-VELVET-03, ART-DECO-VELVET-04, ART-DECO-VELVET-05, ART-DECO-VELVET-06, ART-DECO-VELVET-07, ART-DECO-VELVET-08, ART-DECO-VELVET-09, ART-DECO-VELVET-10...11 (write a comment in order), ATOS-111, ATOS-112, ATOS-113, ATOS-114, ATOS-115, ATOS-116, ATOS-117, ATOS-118, ATOS-119, ATOS-120...126 (write a comment in order), AURORA-2480, AURORA-2481, AURORA-2482, AURORA-2483, AURORA-2484, AURORA-2485, AURORA-2486, AURORA-2487, AURORA-2488, AURORA-2489...2505 (write a comment in order), BALOO-2071, BALOO-2072, BALOO-2073, BALOO-2074, BALOO-2076, BALOO-2077, BALOO-2078, BALOO-2079, BALOO-2081, BALOO-2082...2089 (write a comment in order), BLACK-WHITE-VELVET-01, BLACK-WHITE-VELVET-02, BLACK-WHITE-VELVET-03, BLACK-WHITE-VELVET-04, BLACK-WHITE-VELVET-05, BLACK-WHITE-VELVET-06, BLACK-WHITE-VELVET-07, BLACK-WHITE-VELVET-08, BLACK-WHITE-VELVET-09, BLACK-WHITE-VELVET-09, BLOOM-01, BLOOM-02, BLOOM-03, BLOOM-04, BLOOM-05, BLOOM-06, BLOOM-07, BLOOM-08, BLOOM-09, BLOOM-10, BRAID-3001, BRAID-3002,