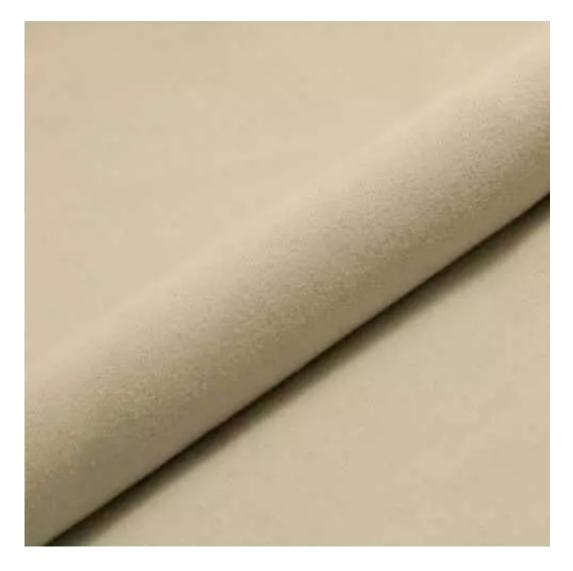

# **Product description**

Upholstered Bench Loft Style LGM-6 FLOWER-VELVET-05 | Width: 40 cm - 200 cm | Height: 40 cm - 50 cm | Depth: 30 cm - 40 cm |

Technical data

Product-Code:

| LGM-6                   |  |
|-------------------------|--|
| Catalogue number:       |  |
| 5053                    |  |
| Condition:              |  |
| New                     |  |
| Bench width:            |  |
| 40 cm - 200 cm          |  |
| Choose from parameter   |  |
| Bench height:           |  |
| 40 cm - 50 cm           |  |
| Choose from parameter   |  |
| Bench depth:            |  |
| 30 cm - 40 cm           |  |
| Choose from parameter   |  |
| Type of fabric:         |  |
| Choose from parameter   |  |
| Type of fabric (Photo): |  |
| FLOWER-VELVET-05        |  |
|                         |  |
|                         |  |
|                         |  |

**Height**: 40 cm , 45 cm , 50 cm **Depth**: 30 cm , 35 cm , 40 cm

Type of fabric: FLOWER-VELVET-05 (Photo), ANDRE-1300, ANDRE-1301, ANDRE-1302, ANDRE-1303, ANDRE-1304, ANDRE-1305, ANDRE-1306, ANDRE-1307, ANDRE-1308, ANDRE-1309, ANDRE-1310, ART-DECO-VELVET-01, ART-DECO-VELVET-02, ART-DECO-VELVET-03, ART-DECO-VELVET-04, ART-DECO-VELVET-05, ART-DECO-VELVET-06, ART-DECO-VELVET-07, ART-DECO-VELVET-08, ART-DECO-VELVET-09, ART-DECO-VELVET-10...11 (write a comment in order), ATOS-111, ATOS-112, ATOS-113, ATOS-114, ATOS-115, ATOS-116, ATOS-117, ATOS-118, ATOS-119, ATOS-120...126 (write a comment in order), AURORA-2480, AURORA-2481, AURORA-2482, AURORA-2483, AURORA-2484, AURORA-2485, AURORA-2486, AURORA-2487, AURORA-2488, AURORA-2489...2505 (write a comment in order), BALOO-2071, BALOO-2072, BALOO-2073, BALOO-2074, BALOO-2076, BALOO-2077, BALOO-2078, BALOO-2079, BALOO-2081, BALOO-2082...2089 (write a comment in order), BLACK-WHITE-VELVET-01, BLACK-WHITE-VELVET-02, BLACK-WHITE-VELVET-03, BLACK-WHITE-VELVET-04, BLACK-WHITE-VELVET-05, BLACK-WHITE-VELVET-06, BLACK-WHITE-VELVET-07, BLACK-WHITE-VELVET-08, BLACK-WHITE-VELVET-09, BLACK-WHITE-VELVET-09, BLOOM-01, BLOOM-02, BLOOM-03, BLOOM-04, BLOOM-05, BLOOM-06, BLOOM-07, BLOOM-08, BLOOM-09, BLOOM-10, BRAID-3001, BRAID-3002,