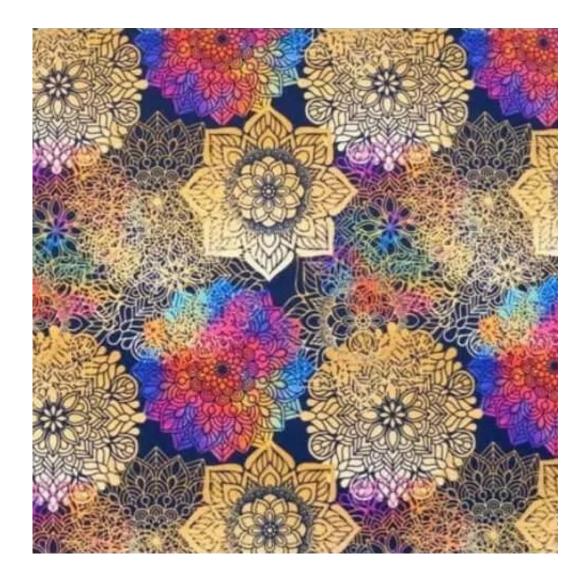

# **Product description**

Upholstered Bench Loft Style LGM-6 FLOWER-VELVET-05 | Width: 40 cm - 200 cm | Height: 40 cm - 50 cm | Depth: 30 cm - 40 cm |

Technical data

Product-Code:

| LGM-6                   |  |
|-------------------------|--|
| Catalogue number:       |  |
| 5053                    |  |
| Condition:              |  |
| New                     |  |
| Bench width:            |  |
| 40 cm - 200 cm          |  |
| Choose from parameter   |  |
| Bench height:           |  |
| 40 cm - 50 cm           |  |
| Choose from parameter   |  |
| Bench depth:            |  |
| 30 cm - 40 cm           |  |
| Choose from parameter   |  |
| Type of fabric:         |  |
| Choose from parameter   |  |
| Type of fabric (Photo): |  |
| FLOWER-VELVET-05        |  |
|                         |  |
|                         |  |
|                         |  |

**Height**: 40 cm , 45 cm , 50 cm **Depth**: 30 cm , 35 cm , 40 cm

Type of fabric: FLOWER-VELVET-05 (Photo), ANDRE-1300, ANDRE-1301, ANDRE-1302, ANDRE-1303, ANDRE-1304, ANDRE-1305, ANDRE-1306, ANDRE-1307, ANDRE-1308, ANDRE-1309, ANDRE-1310, ART-DECO-VELVET-01, ART-DECO-VELVET-02, ART-DECO-VELVET-03, ART-DECO-VELVET-04, ART-DECO-VELVET-05, ART-DECO-VELVET-06, ART-DECO-VELVET-07, ART-DECO-VELVET-08, ART-DECO-VELVET-09, ART-DECO-VELVET-10...11 (write a comment in order), ATOS-111, ATOS-112, ATOS-113, ATOS-114, ATOS-115, ATOS-116, ATOS-117, ATOS-118, ATOS-119, ATOS-120...126 (write a comment in order), AURORA-2480, AURORA-2481, AURORA-2482, AURORA-2483, AURORA-2484, AURORA-2485, AURORA-2486, AURORA-2487, AURORA-2488, AURORA-2489...2505 (write a comment in order), BALOO-2071, BALOO-2072, BALOO-2073, BALOO-2074, BALOO-2076, BALOO-2077, BALOO-2078, BALOO-2079, BALOO-2081, BALOO-2082...2089 (write a comment in order), BLACK-WHITE-VELVET-01, BLACK-WHITE-VELVET-02, BLACK-WHITE-VELVET-03, BLACK-WHITE-VELVET-04, BLACK-WHITE-VELVET-05, BLACK-WHITE-VELVET-06, BLACK-WHITE-VELVET-07, BLACK-WHITE-VELVET-08, BLACK-WHITE-VELVET-09, BLACK-WHITE-VELVET-09, BLOOM-01, BLOOM-02, BLOOM-03, BLOOM-04, BLOOM-05, BLOOM-06, BLOOM-07, BLOOM-08, BLOOM-09, BLOOM-10, BRAID-3001, BRAID-3002,