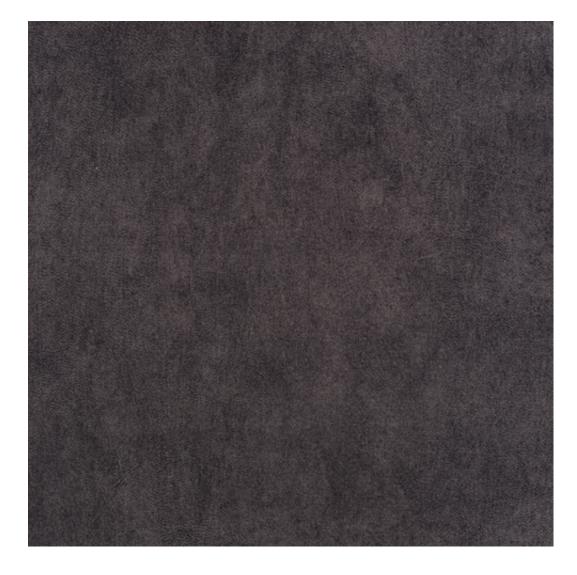

# **Product description**

Upholstered Bench Loft Style LGM-6 FLOWER-VELVET-05 | Width: 40 cm - 200 cm | Height: 40 cm - 50 cm | Depth: 30 cm - 40 cm |

Technical data

Product-Code:

| LGM-6                   |  |
|-------------------------|--|
| Catalogue number:       |  |
| 5053                    |  |
| Condition:              |  |
| New                     |  |
| Bench width:            |  |
| 40 cm - 200 cm          |  |
| Choose from parameter   |  |
| Bench height:           |  |
| 40 cm - 50 cm           |  |
| Choose from parameter   |  |
| Bench depth:            |  |
| 30 cm - 40 cm           |  |
| Choose from parameter   |  |
| Type of fabric:         |  |
| Choose from parameter   |  |
| Type of fabric (Photo): |  |
| FLOWER-VELVET-05        |  |
|                         |  |
|                         |  |
|                         |  |

**Height**: 40 cm , 45 cm , 50 cm **Depth**: 30 cm , 35 cm , 40 cm

Type of fabric: FLOWER-VELVET-05 (Photo), ANDRE-1300, ANDRE-1301, ANDRE-1302, ANDRE-1303, ANDRE-1304, ANDRE-1305, ANDRE-1306, ANDRE-1307, ANDRE-1308, ANDRE-1309, ANDRE-1310, ART-DECO-VELVET-01, ART-DECO-VELVET-02, ART-DECO-VELVET-03, ART-DECO-VELVET-04, ART-DECO-VELVET-05, ART-DECO-VELVET-06, ART-DECO-VELVET-07, ART-DECO-VELVET-08, ART-DECO-VELVET-09, ART-DECO-VELVET-10...11 (write a comment in order), ATOS-111, ATOS-112, ATOS-113, ATOS-114, ATOS-115, ATOS-116, ATOS-117, ATOS-118, ATOS-119, ATOS-120...126 (write a comment in order), AURORA-2480, AURORA-2481, AURORA-2482, AURORA-2483, AURORA-2484, AURORA-2485, AURORA-2486, AURORA-2487, AURORA-2488, AURORA-2489...2505 (write a comment in order), BALOO-2071, BALOO-2072, BALOO-2073, BALOO-2074, BALOO-2076, BALOO-2077, BALOO-2078, BALOO-2079, BALOO-2081, BALOO-2082...2089 (write a comment in order), BLACK-WHITE-VELVET-01, BLACK-WHITE-VELVET-02, BLACK-WHITE-VELVET-03, BLACK-WHITE-VELVET-04, BLACK-WHITE-VELVET-05, BLACK-WHITE-VELVET-06, BLACK-WHITE-VELVET-07, BLACK-WHITE-VELVET-08, BLACK-WHITE-VELVET-09, BLACK-WHITE-VELVET-09, BLOOM-01, BLOOM-02, BLOOM-03, BLOOM-04, BLOOM-05, BLOOM-06, BLOOM-07, BLOOM-08, BLOOM-09, BLOOM-10, BRAID-3001, BRAID-3002,