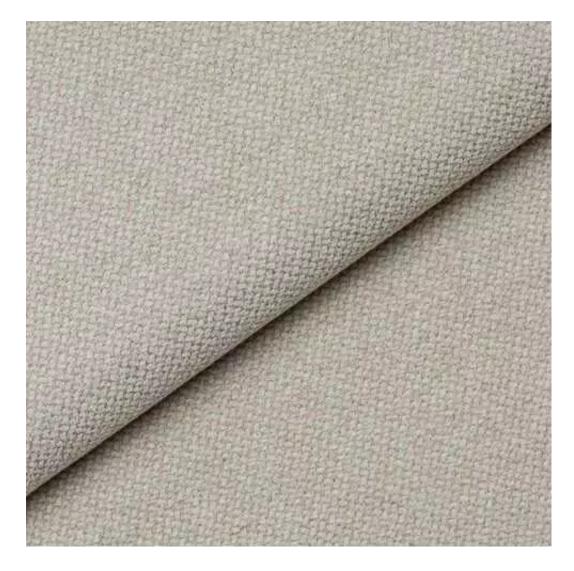

# **Product description**

Upholstered Bench Loft Style LGM-6 FLOWER-VELVET-05 | Width: 40 cm - 200 cm | Height: 40 cm - 50 cm | Depth: 30 cm - 40 cm |

Technical data

Product-Code:

| LGM-6                   |  |
|-------------------------|--|
| Catalogue number:       |  |
| 5053                    |  |
| Condition:              |  |
| New                     |  |
| Bench width:            |  |
| 40 cm - 200 cm          |  |
| Choose from parameter   |  |
| Bench height:           |  |
| 40 cm - 50 cm           |  |
| Choose from parameter   |  |
| Bench depth:            |  |
| 30 cm - 40 cm           |  |
| Choose from parameter   |  |
| Type of fabric:         |  |
| Choose from parameter   |  |
| Type of fabric (Photo): |  |
| FLOWER-VELVET-05        |  |
|                         |  |
|                         |  |
|                         |  |

**Height**: 40 cm , 45 cm , 50 cm **Depth**: 30 cm , 35 cm , 40 cm

Type of fabric: FLOWER-VELVET-05 (Photo), ANDRE-1300, ANDRE-1301, ANDRE-1302, ANDRE-1303, ANDRE-1304, ANDRE-1305, ANDRE-1306, ANDRE-1307, ANDRE-1308, ANDRE-1309, ANDRE-1310, ART-DECO-VELVET-01, ART-DECO-VELVET-02, ART-DECO-VELVET-03, ART-DECO-VELVET-04, ART-DECO-VELVET-05, ART-DECO-VELVET-06, ART-DECO-VELVET-07, ART-DECO-VELVET-08, ART-DECO-VELVET-09, ART-DECO-VELVET-10...11 (write a comment in order), ATOS-111, ATOS-112, ATOS-113, ATOS-114, ATOS-115, ATOS-116, ATOS-117, ATOS-118, ATOS-119, ATOS-120...126 (write a comment in order), AURORA-2480, AURORA-2481, AURORA-2482, AURORA-2483, AURORA-2484, AURORA-2485, AURORA-2486, AURORA-2487, AURORA-2488, AURORA-2489...2505 (write a comment in order), BALOO-2071, BALOO-2072, BALOO-2073, BALOO-2074, BALOO-2076, BALOO-2077, BALOO-2078, BALOO-2079, BALOO-2081, BALOO-2082...2089 (write a comment in order), BLACK-WHITE-VELVET-01, BLACK-WHITE-VELVET-02, BLACK-WHITE-VELVET-03, BLACK-WHITE-VELVET-04, BLACK-WHITE-VELVET-05, BLACK-WHITE-VELVET-06, BLACK-WHITE-VELVET-07, BLACK-WHITE-VELVET-08, BLACK-WHITE-VELVET-09, BLACK-WHITE-VELVET-09, BLOOM-01, BLOOM-02, BLOOM-03, BLOOM-04, BLOOM-05, BLOOM-06, BLOOM-07, BLOOM-08, BLOOM-09, BLOOM-10, BRAID-3001, BRAID-3002,