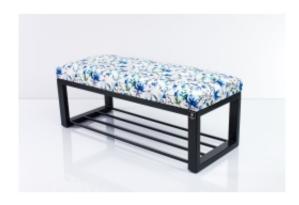

# Upholstered Bench Loft Style LGM-6 FLOWER-VELVET-05

| Number        | 5053             |
|---------------|------------------|
| Producer code | LGM-6            |
| Manufacturer  | Emra Wood Design |

# **Product description**

Upholstered Bench Loft Style LGM-6 FLOWER-VELVET-05 | Width: 40 cm - 200 cm | Height: 40 cm - 50 cm | Depth: 30 cm - 40 cm |

Technical data

Product-Code:

| LGM-6                   |  |
|-------------------------|--|
| Catalogue number:       |  |
| 5053                    |  |
| Condition:              |  |
| New                     |  |
| Bench width:            |  |
| 40 cm - 200 cm          |  |
| Choose from parameter   |  |
| Bench height:           |  |
| 40 cm - 50 cm           |  |
| Choose from parameter   |  |
| Bench depth:            |  |
| 30 cm - 40 cm           |  |
| Choose from parameter   |  |
| Type of fabric:         |  |
| Choose from parameter   |  |
| Type of fabric (Photo): |  |
| FLOWER-VELVET-05        |  |
|                         |  |
|                         |  |
|                         |  |

## Upholstered Bench Loft Style LGM-6 FLOWER-VELVET-05

- · A functional and practical bench for hallway, living room, bedroom, dressing room, bathroom, reception and office
- Some bench models have a practical shelf for shoes
- The frame and upholstery are made of the highest quality materials
- Production of the bench according to customer requirements