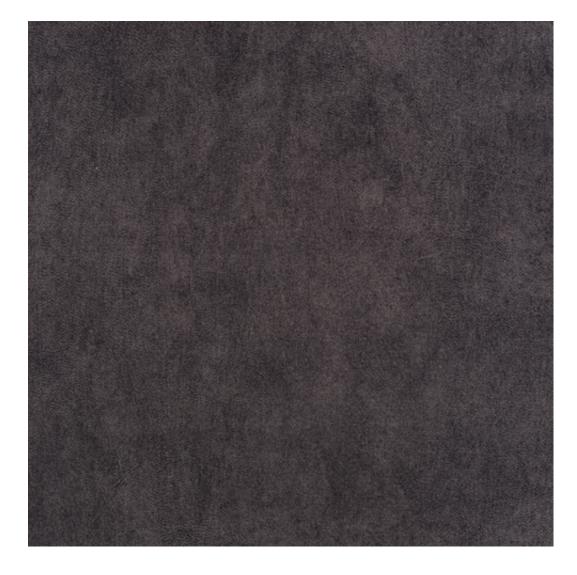

# **Product description**

Upholstered Bench Loft Style LGM-12 MONSTERA-VELVET-21 | Width: 40 cm - 120 cm | Height: 40 cm - 50 cm | Depth: 30 cm - 40 cm |

Technical data

Product-Code:

| LGM-12                  |  |
|-------------------------|--|
| Catalogue number:       |  |
| 5398                    |  |
| Condition:              |  |
| New                     |  |
| Bench width:            |  |
| 40 cm - 120 cm          |  |
| Choose from parameter   |  |
|                         |  |
| Bench height:           |  |
| 40 cm - 50 cm           |  |
| Choose from parameter   |  |
|                         |  |
| Bench depth:            |  |
| 30 cm - 40 cm           |  |
| Choose from parameter   |  |
|                         |  |
| Type of fabric:         |  |
| Choose from parameter   |  |
|                         |  |
| Type of fabric (Photo): |  |
| MONSTERA-VELVET-21      |  |
|                         |  |
|                         |  |
|                         |  |
|                         |  |

MONSTERA-VELVET

PATTERN-VELVET

PIANO

ROSSA

**SPELLO** 

STRONG

TIERRA

**VENUS** 