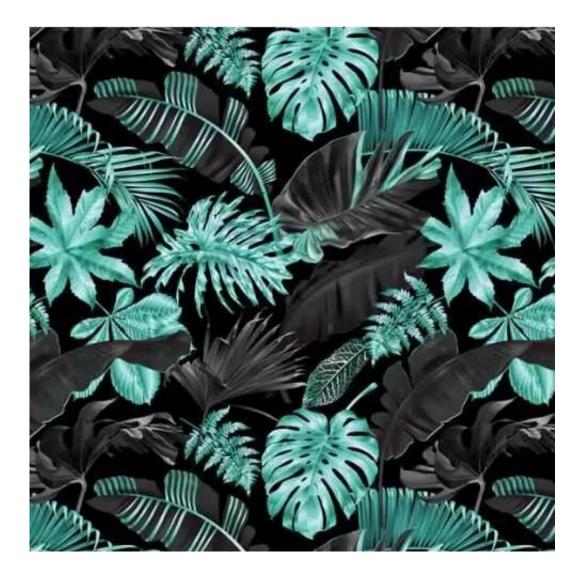

# **Product description**

Upholstered Bench Loft Style LGM-12 MONSTERA-VELVET-21 | Width: 40 cm - 120 cm | Height: 40 cm - 50 cm | Depth: 30 cm - 40 cm |

Technical data

Product-Code:

| LGM-12                  |  |
|-------------------------|--|
| Catalogue number:       |  |
| 5398                    |  |
| Condition:              |  |
| New                     |  |
| Bench width:            |  |
| 40 cm - 120 cm          |  |
| Choose from parameter   |  |
|                         |  |
| Bench height:           |  |
| 40 cm - 50 cm           |  |
| Choose from parameter   |  |
|                         |  |
| Bench depth:            |  |
| 30 cm - 40 cm           |  |
| Choose from parameter   |  |
|                         |  |
| Type of fabric:         |  |
| Choose from parameter   |  |
|                         |  |
| Type of fabric (Photo): |  |
| MONSTERA-VELVET-21      |  |
|                         |  |
|                         |  |
|                         |  |
|                         |  |

MONSTERA-VELVET

PATTERN-VELVET

PIANO

ROSSA

**SPELLO** 

STRONG

TIERRA

**VENUS** 

## This product has additional options:

Width: 40 cm, 45 cm, 50 cm, 55 cm, 60 cm, 65 cm, 70 cm, 75 cm, 80 cm, 85 cm, 90 cm, 95 cm, 100 cm, 105 cm,

Type of fabric: MONSTERA-VELVET-21 (Photo), ANDRE-1300, ANDRE-1301, ANDRE-1302, ANDRE-1303, ANDRE-1304, ANDRE-1305, ANDRE-1306, ANDRE-1307, ANDRE-1308, ANDRE-1309, ANDRE-1310, ART-DECO-VELVET-01, ART-DECO-VELVET-02, ART-DECO-VELVET-03, ART-DECO-VELVET-04, ART-DECO-VELVET-05, ART-DECO-VELVET-06, ART-DECO-VELVET-07, ART-DECO-VELVET-08, ART-DECO-VELVET-09, ART-DECO-VELVET-10...11 (write a comment in order), ATOS-111, ATOS-112, ATOS-113, ATOS-114, ATOS-115, ATOS-116, ATOS-117, ATOS-118, ATOS-119, ATOS-120...126 (write a comment in order), AURORA-2480, AURORA-2481, AURORA-2482, AURORA-2483, AURORA-2484, AURORA-2485, AURORA-2486, AURORA-2487, AURORA-2488, AURORA-2489...2505 (write a comment in order), BALOO-2071, BALOO-2072, BALOO-2073, BALOO-2074, BALOO-2076, BALOO-2077, BALOO-2078, BALOO-2079, BALOO-2081, BALOO-2082...2089 (write a comment in order), BLACK-WHITE-VELVET-01, BLACK-WHITE-VELVET-02, BLACK-WHITE-VELVET-03, BLACK-WHITE-VELVET-04, BLACK-WHITE-VELVET-05, BLACK-WHITE-VELVET-06, BLACK-WHITE-VELVET-07, BLACK-WHITE-VELVET-08, BLACK-WHITE-VELVET-09, BLACK-WHITE-VELVET-09, BLACK-WHITE-VELVET-09, BLACK-WHITE-VELVET-09, BLOOM-01, BLOOM-02, BLOOM-03, BLOOM-04, BLOOM-05, BLOOM-06, BLOOM-07, BLOOM-08, BLOOM-09, BLOOM-10, BRAID-3001, BRAID-3002, BRAID-3003, BRAID-3004, BRAID-3005, BRAID-3006, BRAID-3007, BRAID-3008, BRAID-3009, BRAID-3010-3031 (write a