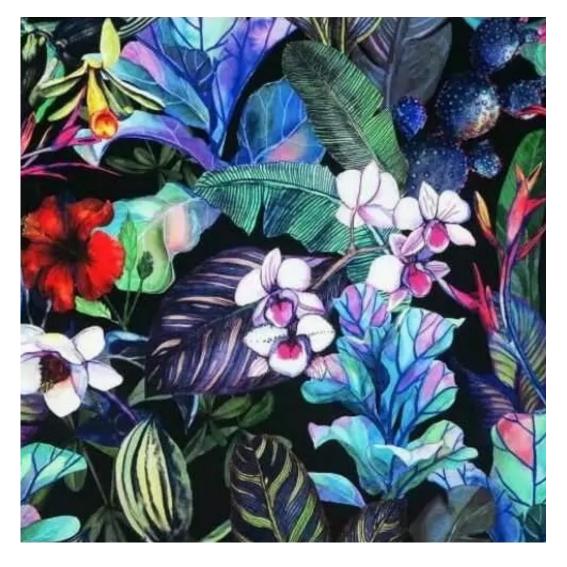

# **Product description**

Upholstered Bench Loft Style LGM-12 MONSTERA-VELVET-21 | Width: 40 cm - 120 cm | Height: 40 cm - 50 cm | Depth: 30 cm - 40 cm |

Technical data

Product-Code:

| LGM-12                  |  |
|-------------------------|--|
| Catalogue number:       |  |
| 5398                    |  |
| Condition:              |  |
| New                     |  |
| Bench width:            |  |
| 40 cm - 120 cm          |  |
| Choose from parameter   |  |
|                         |  |
| Bench height:           |  |
| 40 cm - 50 cm           |  |
| Choose from parameter   |  |
|                         |  |
| Bench depth:            |  |
| 30 cm - 40 cm           |  |
| Choose from parameter   |  |
|                         |  |
| Type of fabric:         |  |
| Choose from parameter   |  |
|                         |  |
| Type of fabric (Photo): |  |
| MONSTERA-VELVET-21      |  |
|                         |  |
|                         |  |
|                         |  |
|                         |  |

MONSTERA-VELVET

PATTERN-VELVET

PIANO

ROSSA

**SPELLO** 

STRONG

TIERRA

**VENUS** 