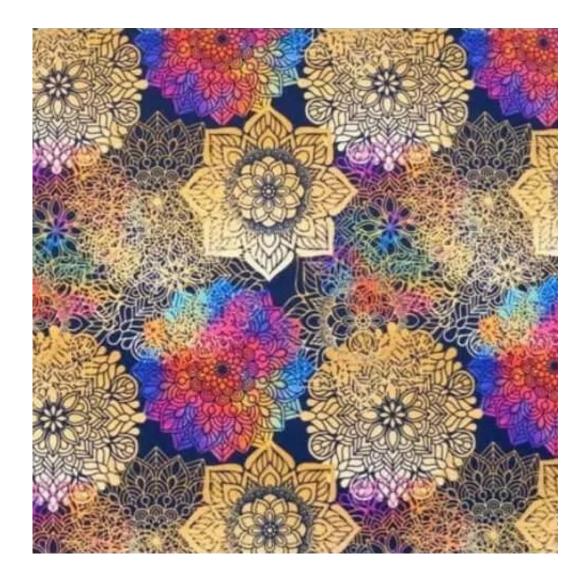

# **Product description**

Upholstered Bench Loft Style LGM-12 MONSTERA-VELVET-21 | Width: 40 cm - 120 cm | Height: 40 cm - 50 cm | Depth: 30 cm - 40 cm |

Technical data

Product-Code:

| LGM-12                  |  |
|-------------------------|--|
| Catalogue number:       |  |
| 5398                    |  |
| Condition:              |  |
| New                     |  |
| Bench width:            |  |
| 40 cm - 120 cm          |  |
| Choose from parameter   |  |
|                         |  |
| Bench height:           |  |
| 40 cm - 50 cm           |  |
| Choose from parameter   |  |
|                         |  |
| Bench depth:            |  |
| 30 cm - 40 cm           |  |
| Choose from parameter   |  |
|                         |  |
| Type of fabric:         |  |
| Choose from parameter   |  |
|                         |  |
| Type of fabric (Photo): |  |
| MONSTERA-VELVET-21      |  |
|                         |  |
|                         |  |
|                         |  |
|                         |  |

MONSTERA-VELVET

PATTERN-VELVET

PIANO

ROSSA

**SPELLO** 

STRONG

TIERRA

**VENUS** 