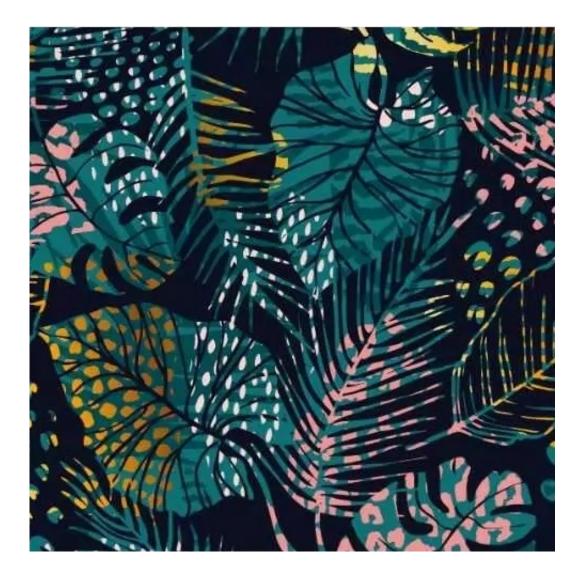

# **Product description**

Upholstered Bench Loft Style LGM-12 MONSTERA-VELVET-21 | Width: 40 cm - 120 cm | Height: 40 cm - 50 cm | Depth: 30 cm - 40 cm |

Technical data

Product-Code:

| LGM-12                  |  |
|-------------------------|--|
| Catalogue number:       |  |
| 5398                    |  |
| Condition:              |  |
| New                     |  |
| Bench width:            |  |
| 40 cm - 120 cm          |  |
| Choose from parameter   |  |
|                         |  |
| Bench height:           |  |
| 40 cm - 50 cm           |  |
| Choose from parameter   |  |
|                         |  |
| Bench depth:            |  |
| 30 cm - 40 cm           |  |
| Choose from parameter   |  |
|                         |  |
| Type of fabric:         |  |
| Choose from parameter   |  |
|                         |  |
| Type of fabric (Photo): |  |
| MONSTERA-VELVET-21      |  |
|                         |  |
|                         |  |
|                         |  |
|                         |  |

MONSTERA-VELVET

PATTERN-VELVET

PIANO

ROSSA

**SPELLO** 

STRONG

TIERRA

**VENUS** 