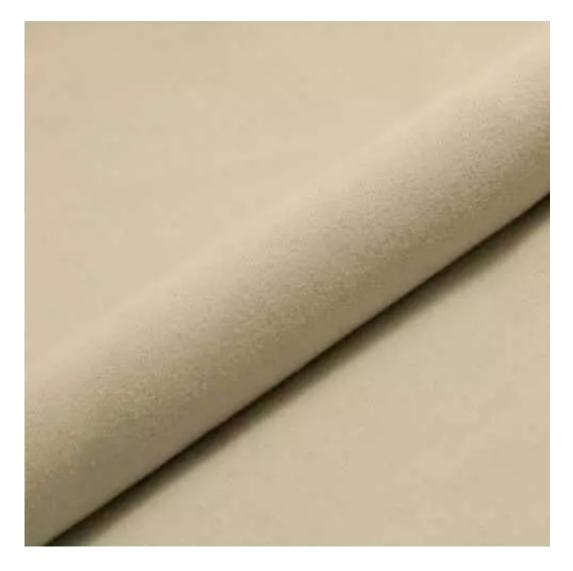

# **Product description**

Upholstered Bench Loft Style LGM-12 MONSTERA-VELVET-21 | Width: 40 cm - 120 cm | Height: 40 cm - 50 cm | Depth: 30 cm - 40 cm |

Technical data

Product-Code:

| LGM-12                  |  |
|-------------------------|--|
| Catalogue number:       |  |
| 5398                    |  |
| Condition:              |  |
| New                     |  |
| Bench width:            |  |
| 40 cm - 120 cm          |  |
| Choose from parameter   |  |
|                         |  |
| Bench height:           |  |
| 40 cm - 50 cm           |  |
| Choose from parameter   |  |
|                         |  |
| Bench depth:            |  |
| 30 cm - 40 cm           |  |
| Choose from parameter   |  |
|                         |  |
| Type of fabric:         |  |
| Choose from parameter   |  |
|                         |  |
| Type of fabric (Photo): |  |
| MONSTERA-VELVET-21      |  |
|                         |  |
|                         |  |
|                         |  |
|                         |  |

MONSTERA-VELVET

PATTERN-VELVET

PIANO

ROSSA

**SPELLO** 

STRONG

TIERRA

**VENUS** 