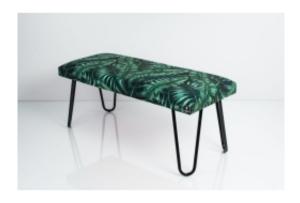

# Upholstered Bench Loft Style LGM-12 MONSTERA-VELVET-21

| Number        | 5398             |
|---------------|------------------|
| Producer code | LGM-12           |
| Manufacturer  | Emra Wood Design |

# **Product description**

Upholstered Bench Loft Style LGM-12 MONSTERA-VELVET-21 | Width: 40 cm - 120 cm | Height: 40 cm - 50 cm | Depth: 30 cm - 40 cm |

Technical data

Product-Code:

| LGM-12                  |  |
|-------------------------|--|
| Catalogue number:       |  |
| 5398                    |  |
| Condition:              |  |
| New                     |  |
| Bench width:            |  |
| 40 cm - 120 cm          |  |
| Choose from parameter   |  |
|                         |  |
| Bench height:           |  |
| 40 cm - 50 cm           |  |
| Choose from parameter   |  |
|                         |  |
| Bench depth:            |  |
| 30 cm - 40 cm           |  |
| Choose from parameter   |  |
|                         |  |
| Type of fabric:         |  |
| Choose from parameter   |  |
|                         |  |
| Type of fabric (Photo): |  |
| MONSTERA-VELVET-21      |  |
|                         |  |
|                         |  |
|                         |  |
|                         |  |

### Upholstered Bench Loft Style LGM-12 MONSTERA-VELVET-21

- · A functional and practical bench for hallway, living room, bedroom, dressing room, bathroom, reception and office
- Some bench models have a practical shelf for shoes
- The frame and upholstery are made of the highest quality materials
- Production of the bench according to customer requirements