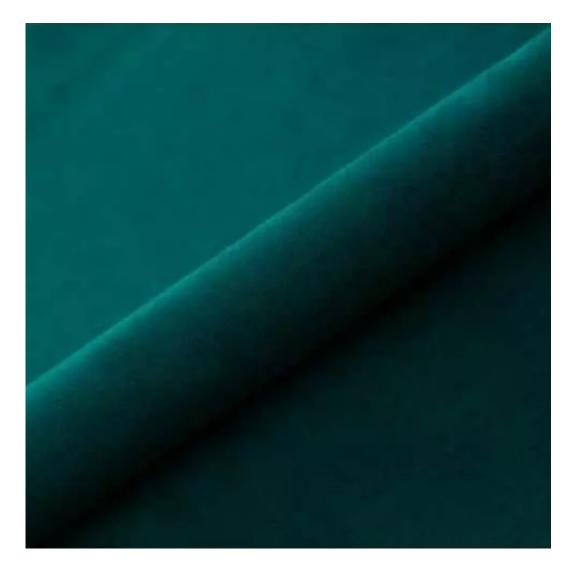

# **Product description**

Upholstered Bench Loft Style LGM-12 HEXAGON-VELVET-06 | Width: 40 cm - 120 cm | Height: 40 cm - 50 cm | Depth: 30 cm - 40 cm |

Technical data

Product-Code:

| LGM-12                  |  |  |
|-------------------------|--|--|
| Catalogue number:       |  |  |
| 5396                    |  |  |
| Condition:              |  |  |
| New                     |  |  |
| Bench width:            |  |  |
| 40 cm - 120 cm          |  |  |
| Choose from parameter   |  |  |
| Bench height:           |  |  |
| 40 cm - 50 cm           |  |  |
| Choose from parameter   |  |  |
| Bench depth:            |  |  |
| 30 cm - 40 cm           |  |  |
| Choose from parameter   |  |  |
| Type of fabric:         |  |  |
| Choose from parameter   |  |  |
| Type of fabric (Photo): |  |  |
| HEXAGON-VELVET-06       |  |  |
|                         |  |  |
|                         |  |  |
|                         |  |  |
|                         |  |  |

Type of fabric: HEXAGON-VELVET-06 (Photo), ANDRE-1300, ANDRE-1301, ANDRE-1302, ANDRE-1303, ANDRE-1304, ANDRE-1305, ANDRE-1306, ANDRE-1307, ANDRE-1308, ANDRE-1309, ANDRE-1310, ART-DECO-VELVET-01, ART-DECO-VELVET-02, ART-DECO-VELVET-03, ART-DECO-VELVET-04, ART-DECO-VELVET-05, ART-DECO-VELVET-06, ART-DECO-VELVET-07, ART-DECO-VELVET-08, ART-DECO-VELVET-09, ART-DECO-VELVET-10...11 (write a comment in order), ATOS-111, ATOS-112, ATOS-113, ATOS-114, ATOS-115, ATOS-116, ATOS-117, ATOS-118, ATOS-119, ATOS-120...126 (write a comment in order), AURORA-2480, AURORA-2481, AURORA-2482, AURORA-2483, AURORA-2484, AURORA-2485, AURORA-2486, AURORA-2487, AURORA-2488, AURORA-2489...2505 (write a comment in order), BALOO-2071, BALOO-2072, BALOO-2073, BALOO-2074, BALOO-2076, BALOO-2077, BALOO-2078, BALOO-2079, BALOO-2081, BALOO-2082...2089 (write a comment in order), BLACK-WHITE-VELVET-01, BLACK-WHITE-VELVET-02, BLACK-WHITE-VELVET-03, BLACK-WHITE-VELVET-04, BLACK-WHITE-VELVET-05, BLACK-WHITE-VELVET-06, BLACK-WHITE-VELVET-07, BLACK-WHITE-VELVET-08, BLACK-WHITE-VELVET-09, BLACK-WHITE-VELVET-09, BLACK-WHITE-VELVET-09, BLACK-WHITE-VELVET-09, BLOOM-01, BLOOM-02, BLOOM-03, BLOOM-04, BLOOM-05, BLOOM-06, BLOOM-07, BLOOM-08, BLOOM-09, BLOOM-10, BRAID-3001, BRAID-3002, BRAID-3003, BRAID-3004, BRAID-3005, BRAID-3006, BRAID-3007, BRAID-3008, BRAID-3009, BRAID-3010-3031 (write a