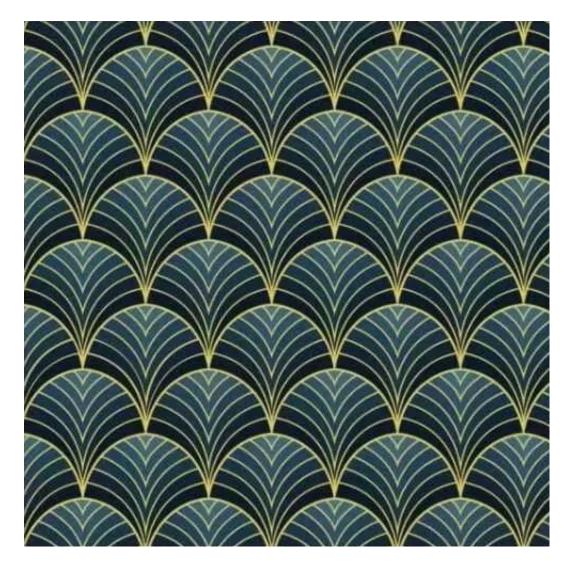

# **Product description**

Upholstered Bench Loft Style LGM-12 HEXAGON-VELVET-06 | Width: 40 cm - 120 cm | Height: 40 cm - 50 cm | Depth: 30 cm - 40 cm |

Technical data

Product-Code:

| LGM-12                  |  |  |
|-------------------------|--|--|
| Catalogue number:       |  |  |
| 5396                    |  |  |
| Condition:              |  |  |
| New                     |  |  |
| Bench width:            |  |  |
| 40 cm - 120 cm          |  |  |
| Choose from parameter   |  |  |
| Bench height:           |  |  |
| 40 cm - 50 cm           |  |  |
| Choose from parameter   |  |  |
| Bench depth:            |  |  |
| 30 cm - 40 cm           |  |  |
| Choose from parameter   |  |  |
| Type of fabric:         |  |  |
| Choose from parameter   |  |  |
| Type of fabric (Photo): |  |  |
| HEXAGON-VELVET-06       |  |  |
|                         |  |  |
|                         |  |  |
|                         |  |  |
|                         |  |  |

Type of fabric: HEXAGON-VELVET-06 (Photo), ANDRE-1300, ANDRE-1301, ANDRE-1302, ANDRE-1303, ANDRE-1304, ANDRE-1305, ANDRE-1306, ANDRE-1307, ANDRE-1308, ANDRE-1309, ANDRE-1310, ART-DECO-VELVET-01, ART-DECO-VELVET-02, ART-DECO-VELVET-03, ART-DECO-VELVET-04, ART-DECO-VELVET-05, ART-DECO-VELVET-06, ART-DECO-VELVET-07, ART-DECO-VELVET-08, ART-DECO-VELVET-09, ART-DECO-VELVET-10...11 (write a comment in order), ATOS-111, ATOS-112, ATOS-113, ATOS-114, ATOS-115, ATOS-116, ATOS-117, ATOS-118, ATOS-119, ATOS-120...126 (write a comment in order), AURORA-2480, AURORA-2481, AURORA-2482, AURORA-2483, AURORA-2484, AURORA-2485, AURORA-2486, AURORA-2487, AURORA-2488, AURORA-2489...2505 (write a comment in order), BALOO-2071, BALOO-2072, BALOO-2073, BALOO-2074, BALOO-2076, BALOO-2077, BALOO-2078, BALOO-2079, BALOO-2081, BALOO-2082...2089 (write a comment in order), BLACK-WHITE-VELVET-01, BLACK-WHITE-VELVET-02, BLACK-WHITE-VELVET-03, BLACK-WHITE-VELVET-04, BLACK-WHITE-VELVET-05, BLACK-WHITE-VELVET-06, BLACK-WHITE-VELVET-07, BLACK-WHITE-VELVET-08, BLACK-WHITE-VELVET-09, BLACK-WHITE-VELVET-09, BLACK-WHITE-VELVET-09, BLACK-WHITE-VELVET-09, BLOOM-01, BLOOM-02, BLOOM-03, BLOOM-04, BLOOM-05, BLOOM-06, BLOOM-07, BLOOM-08, BLOOM-09, BLOOM-10, BRAID-3001, BRAID-3002, BRAID-3003, BRAID-3004, BRAID-3005, BRAID-3006, BRAID-3007, BRAID-3008, BRAID-3009, BRAID-3010-3031 (write a