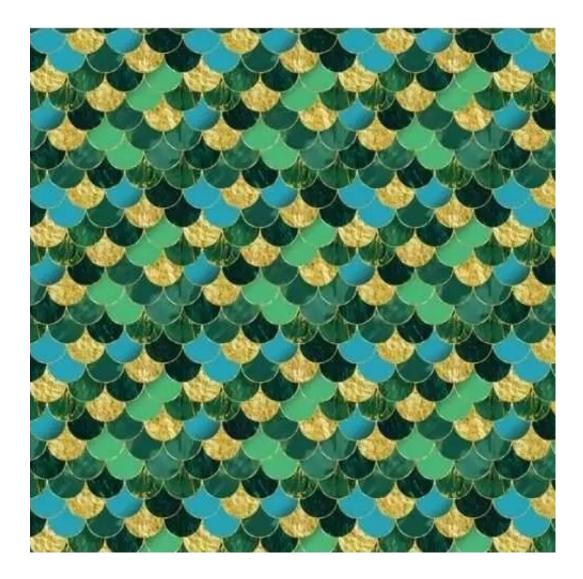

# **Product description**

Upholstered Bench Loft Style LGM-12 HEXAGON-VELVET-06 | Width: 40 cm - 120 cm | Height: 40 cm - 50 cm | Depth: 30 cm - 40 cm |

Technical data

Product-Code:

| LGM-12                  |  |  |
|-------------------------|--|--|
| Catalogue number:       |  |  |
| 5396                    |  |  |
| Condition:              |  |  |
| New                     |  |  |
| Bench width:            |  |  |
| 40 cm - 120 cm          |  |  |
| Choose from parameter   |  |  |
| Bench height:           |  |  |
| 40 cm - 50 cm           |  |  |
| Choose from parameter   |  |  |
| Bench depth:            |  |  |
| 30 cm - 40 cm           |  |  |
| Choose from parameter   |  |  |
| Type of fabric:         |  |  |
| Choose from parameter   |  |  |
| Type of fabric (Photo): |  |  |
| HEXAGON-VELVET-06       |  |  |
|                         |  |  |
|                         |  |  |
|                         |  |  |
|                         |  |  |

Type of fabric: HEXAGON-VELVET-06 (Photo), ANDRE-1300, ANDRE-1301, ANDRE-1302, ANDRE-1303, ANDRE-1304, ANDRE-1305, ANDRE-1306, ANDRE-1307, ANDRE-1308, ANDRE-1309, ANDRE-1310, ART-DECO-VELVET-01, ART-DECO-VELVET-02, ART-DECO-VELVET-03, ART-DECO-VELVET-04, ART-DECO-VELVET-05, ART-DECO-VELVET-06, ART-DECO-VELVET-07, ART-DECO-VELVET-08, ART-DECO-VELVET-09, ART-DECO-VELVET-10...11 (write a comment in order), ATOS-111, ATOS-112, ATOS-113, ATOS-114, ATOS-115, ATOS-116, ATOS-117, ATOS-118, ATOS-119, ATOS-120...126 (write a comment in order), AURORA-2480, AURORA-2481, AURORA-2482, AURORA-2483, AURORA-2484, AURORA-2485, AURORA-2486, AURORA-2487, AURORA-2488, AURORA-2489...2505 (write a comment in order), BALOO-2071, BALOO-2072, BALOO-2073, BALOO-2074, BALOO-2076, BALOO-2077, BALOO-2078, BALOO-2079, BALOO-2081, BALOO-2082...2089 (write a comment in order), BLACK-WHITE-VELVET-01, BLACK-WHITE-VELVET-02, BLACK-WHITE-VELVET-03, BLACK-WHITE-VELVET-04, BLACK-WHITE-VELVET-05, BLACK-WHITE-VELVET-06, BLACK-WHITE-VELVET-07, BLACK-WHITE-VELVET-08, BLACK-WHITE-VELVET-09, BLACK-WHITE-VELVET-09, BLACK-WHITE-VELVET-09, BLACK-WHITE-VELVET-09, BLOOM-01, BLOOM-02, BLOOM-03, BLOOM-04, BLOOM-05, BLOOM-06, BLOOM-07, BLOOM-08, BLOOM-09, BLOOM-10, BRAID-3001, BRAID-3002, BRAID-3003, BRAID-3004, BRAID-3005, BRAID-3006, BRAID-3007, BRAID-3008, BRAID-3009, BRAID-3010-3031 (write a