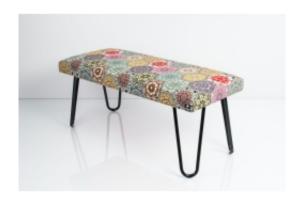

# Upholstered Bench Loft Style LGM-12 HEXAGON-VELVET-06

| Number        | 5396             |
|---------------|------------------|
| Producer code | LGM-12           |
| Manufacturer  | Emra Wood Design |

# **Product description**

Upholstered Bench Loft Style LGM-12 HEXAGON-VELVET-06 | Width: 40 cm - 120 cm | Height: 40 cm - 50 cm | Depth: 30 cm - 40 cm |

Technical data

Product-Code:

| LGM-12                  |  |  |
|-------------------------|--|--|
| Catalogue number:       |  |  |
| 5396                    |  |  |
| Condition:              |  |  |
| New                     |  |  |
| Bench width:            |  |  |
| 40 cm - 120 cm          |  |  |
| Choose from parameter   |  |  |
| Bench height:           |  |  |
| 40 cm - 50 cm           |  |  |
| Choose from parameter   |  |  |
| Bench depth:            |  |  |
| 30 cm - 40 cm           |  |  |
| Choose from parameter   |  |  |
| Type of fabric:         |  |  |
| Choose from parameter   |  |  |
| Type of fabric (Photo): |  |  |
| HEXAGON-VELVET-06       |  |  |
|                         |  |  |
|                         |  |  |
|                         |  |  |
|                         |  |  |

# Upholstered Bench Loft Style LGM-12 HEXAGON-VELVET-06

- · A functional and practical bench for hallway, living room, bedroom, dressing room, bathroom, reception and office
- Some bench models have a practical shelf for shoes
- The frame and upholstery are made of the highest quality materials
- Production of the bench according to customer requirements