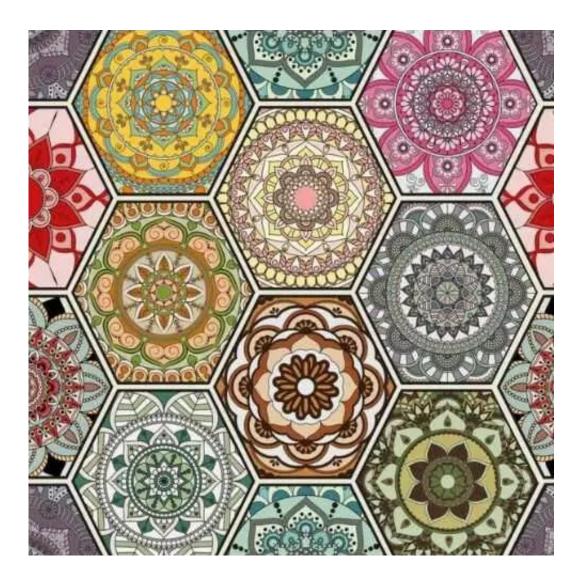

# **Product description**

Upholstered Bench Loft Style LGM-12 HEXAGON-VELVET-06 | Width: 40 cm - 120 cm | Height: 40 cm - 50 cm | Depth: 30 cm - 40 cm |

Technical data

Product-Code:

| LGM-12                  |  |  |
|-------------------------|--|--|
| Catalogue number:       |  |  |
| 5396                    |  |  |
| Condition:              |  |  |
| New                     |  |  |
| Bench width:            |  |  |
| 40 cm - 120 cm          |  |  |
| Choose from parameter   |  |  |
| Bench height:           |  |  |
| 40 cm - 50 cm           |  |  |
| Choose from parameter   |  |  |
| Bench depth:            |  |  |
| 30 cm - 40 cm           |  |  |
| Choose from parameter   |  |  |
| Type of fabric:         |  |  |
| Choose from parameter   |  |  |
| Type of fabric (Photo): |  |  |
| HEXAGON-VELVET-06       |  |  |
|                         |  |  |
|                         |  |  |
|                         |  |  |
|                         |  |  |

Type of fabric: HEXAGON-VELVET-06 (Photo), ANDRE-1300, ANDRE-1301, ANDRE-1302, ANDRE-1303, ANDRE-1304, ANDRE-1305, ANDRE-1306, ANDRE-1307, ANDRE-1308, ANDRE-1309, ANDRE-1310, ART-DECO-VELVET-01, ART-DECO-VELVET-02, ART-DECO-VELVET-03, ART-DECO-VELVET-04, ART-DECO-VELVET-05, ART-DECO-VELVET-06, ART-DECO-VELVET-07, ART-DECO-VELVET-08, ART-DECO-VELVET-09, ART-DECO-VELVET-10...11 (write a comment in order), ATOS-111, ATOS-112, ATOS-113, ATOS-114, ATOS-115, ATOS-116, ATOS-117, ATOS-118, ATOS-119, ATOS-120...126 (write a comment in order), AURORA-2480, AURORA-2481, AURORA-2482, AURORA-2483, AURORA-2484, AURORA-2485, AURORA-2486, AURORA-2487, AURORA-2488, AURORA-2489...2505 (write a comment in order), BALOO-2071, BALOO-2072, BALOO-2073, BALOO-2074, BALOO-2076, BALOO-2077, BALOO-2078, BALOO-2079, BALOO-2081, BALOO-2082...2089 (write a comment in order), BLACK-WHITE-VELVET-01, BLACK-WHITE-VELVET-02, BLACK-WHITE-VELVET-03, BLACK-WHITE-VELVET-04, BLACK-WHITE-VELVET-05, BLACK-WHITE-VELVET-06, BLACK-WHITE-VELVET-07, BLACK-WHITE-VELVET-08, BLACK-WHITE-VELVET-09, BLACK-WHITE-VELVET-09, BLACK-WHITE-VELVET-09, BLACK-WHITE-VELVET-09, BLOOM-01, BLOOM-02, BLOOM-03, BLOOM-04, BLOOM-05, BLOOM-06, BLOOM-07, BLOOM-08, BLOOM-09, BLOOM-10, BRAID-3001, BRAID-3002, BRAID-3003, BRAID-3004, BRAID-3005, BRAID-3006, BRAID-3007, BRAID-3008, BRAID-3009, BRAID-3010-3031 (write a