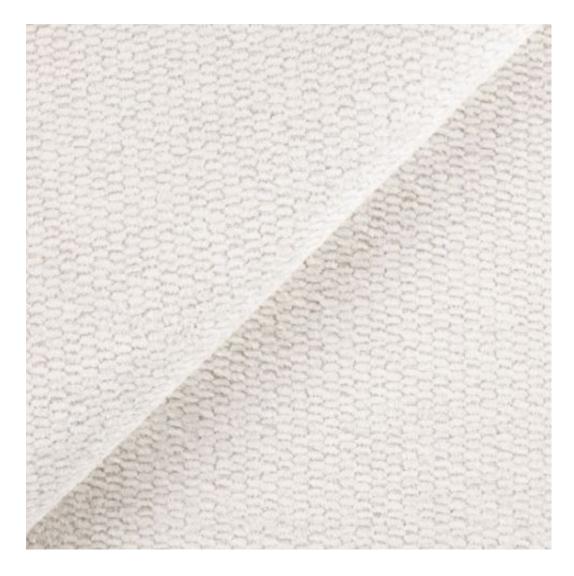

# **Product description**

Upholstered Bench Loft Style LGM-12 HEXAGON-VELVET-06 | Width: 40 cm - 120 cm | Height: 40 cm - 50 cm | Depth: 30 cm - 40 cm |

Technical data

Product-Code:

| LGM-12                  |  |  |
|-------------------------|--|--|
| Catalogue number:       |  |  |
| 5396                    |  |  |
| Condition:              |  |  |
| New                     |  |  |
| Bench width:            |  |  |
| 40 cm - 120 cm          |  |  |
| Choose from parameter   |  |  |
| Bench height:           |  |  |
| 40 cm - 50 cm           |  |  |
| Choose from parameter   |  |  |
| Bench depth:            |  |  |
| 30 cm - 40 cm           |  |  |
| Choose from parameter   |  |  |
| Type of fabric:         |  |  |
| Choose from parameter   |  |  |
| Type of fabric (Photo): |  |  |
| HEXAGON-VELVET-06       |  |  |
|                         |  |  |
|                         |  |  |
|                         |  |  |
|                         |  |  |

Type of fabric: HEXAGON-VELVET-06 (Photo), ANDRE-1300, ANDRE-1301, ANDRE-1302, ANDRE-1303, ANDRE-1304, ANDRE-1305, ANDRE-1306, ANDRE-1307, ANDRE-1308, ANDRE-1309, ANDRE-1310, ART-DECO-VELVET-01, ART-DECO-VELVET-02, ART-DECO-VELVET-03, ART-DECO-VELVET-04, ART-DECO-VELVET-05, ART-DECO-VELVET-06, ART-DECO-VELVET-07, ART-DECO-VELVET-08, ART-DECO-VELVET-09, ART-DECO-VELVET-10...11 (write a comment in order), ATOS-111, ATOS-112, ATOS-113, ATOS-114, ATOS-115, ATOS-116, ATOS-117, ATOS-118, ATOS-119, ATOS-120...126 (write a comment in order), AURORA-2480, AURORA-2481, AURORA-2482, AURORA-2483, AURORA-2484, AURORA-2485, AURORA-2486, AURORA-2487, AURORA-2488, AURORA-2489...2505 (write a comment in order), BALOO-2071, BALOO-2072, BALOO-2073, BALOO-2074, BALOO-2076, BALOO-2077, BALOO-2078, BALOO-2079, BALOO-2081, BALOO-2082...2089 (write a comment in order), BLACK-WHITE-VELVET-01, BLACK-WHITE-VELVET-02, BLACK-WHITE-VELVET-03, BLACK-WHITE-VELVET-04, BLACK-WHITE-VELVET-05, BLACK-WHITE-VELVET-06, BLACK-WHITE-VELVET-07, BLACK-WHITE-VELVET-08, BLACK-WHITE-VELVET-09, BLACK-WHITE-VELVET-09, BLACK-WHITE-VELVET-09, BLACK-WHITE-VELVET-09, BLOOM-01, BLOOM-02, BLOOM-03, BLOOM-04, BLOOM-05, BLOOM-06, BLOOM-07, BLOOM-08, BLOOM-09, BLOOM-10, BRAID-3001, BRAID-3002, BRAID-3003, BRAID-3004, BRAID-3005, BRAID-3006, BRAID-3007, BRAID-3008, BRAID-3009, BRAID-3010-3031 (write a