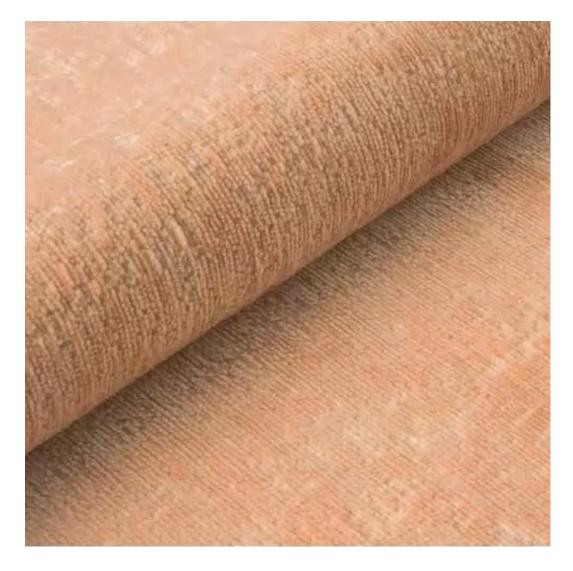

# **Product description**

Upholstered Bench Loft Style LGM-12 HEXAGON-VELVET-06 | Width: 40 cm - 120 cm | Height: 40 cm - 50 cm | Depth: 30 cm - 40 cm |

Technical data

Product-Code:

| LGM-12                  |  |  |
|-------------------------|--|--|
| Catalogue number:       |  |  |
| 5396                    |  |  |
| Condition:              |  |  |
| New                     |  |  |
| Bench width:            |  |  |
| 40 cm - 120 cm          |  |  |
| Choose from parameter   |  |  |
| Bench height:           |  |  |
| 40 cm - 50 cm           |  |  |
| Choose from parameter   |  |  |
| Bench depth:            |  |  |
| 30 cm - 40 cm           |  |  |
| Choose from parameter   |  |  |
| Type of fabric:         |  |  |
| Choose from parameter   |  |  |
| Type of fabric (Photo): |  |  |
| HEXAGON-VELVET-06       |  |  |
|                         |  |  |
|                         |  |  |
|                         |  |  |
|                         |  |  |

Type of fabric: HEXAGON-VELVET-06 (Photo), ANDRE-1300, ANDRE-1301, ANDRE-1302, ANDRE-1303, ANDRE-1304, ANDRE-1305, ANDRE-1306, ANDRE-1307, ANDRE-1308, ANDRE-1309, ANDRE-1310, ART-DECO-VELVET-01, ART-DECO-VELVET-02, ART-DECO-VELVET-03, ART-DECO-VELVET-04, ART-DECO-VELVET-05, ART-DECO-VELVET-06, ART-DECO-VELVET-07, ART-DECO-VELVET-08, ART-DECO-VELVET-09, ART-DECO-VELVET-10...11 (write a comment in order), ATOS-111, ATOS-112, ATOS-113, ATOS-114, ATOS-115, ATOS-116, ATOS-117, ATOS-118, ATOS-119, ATOS-120...126 (write a comment in order), AURORA-2480, AURORA-2481, AURORA-2482, AURORA-2483, AURORA-2484, AURORA-2485, AURORA-2486, AURORA-2487, AURORA-2488, AURORA-2489...2505 (write a comment in order), BALOO-2071, BALOO-2072, BALOO-2073, BALOO-2074, BALOO-2076, BALOO-2077, BALOO-2078, BALOO-2079, BALOO-2081, BALOO-2082...2089 (write a comment in order), BLACK-WHITE-VELVET-01, BLACK-WHITE-VELVET-02, BLACK-WHITE-VELVET-03, BLACK-WHITE-VELVET-04, BLACK-WHITE-VELVET-05, BLACK-WHITE-VELVET-06, BLACK-WHITE-VELVET-07, BLACK-WHITE-VELVET-08, BLACK-WHITE-VELVET-09, BLACK-WHITE-VELVET-09, BLACK-WHITE-VELVET-09, BLACK-WHITE-VELVET-09, BLOOM-01, BLOOM-02, BLOOM-03, BLOOM-04, BLOOM-05, BLOOM-06, BLOOM-07, BLOOM-08, BLOOM-09, BLOOM-10, BRAID-3001, BRAID-3002, BRAID-3003, BRAID-3004, BRAID-3005, BRAID-3006, BRAID-3007, BRAID-3008, BRAID-3009, BRAID-3010-3031 (write a