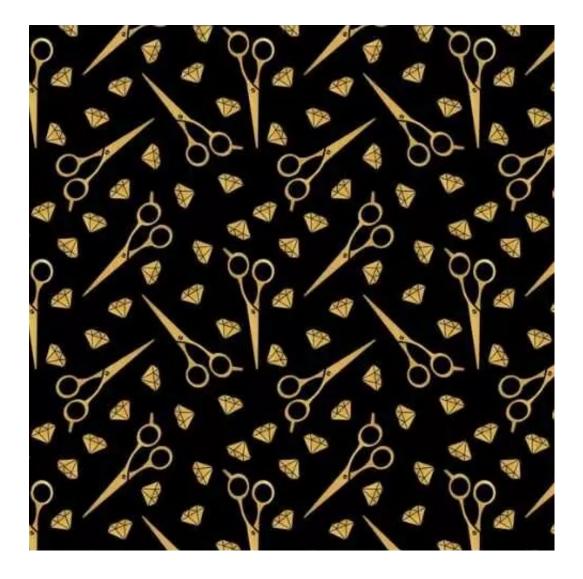

FUSHION-ECO-LEATHER

GEODY

**HAMILTON** 

**HEXAGON-VELVET** 

HOLD-ME

**HUSK-VELVET** 

HYGGE

LEAF-VELVET