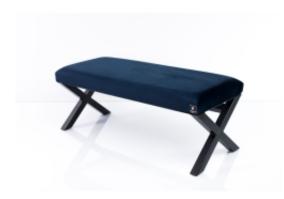

# Upholstered Bench Loft Style LGM-11 PIANO-12

| Number        | 5106             |
|---------------|------------------|
| Producer code | LGM-11           |
| Manufacturer  | Emra Wood Design |

## **Product description**

Upholstered Bench Loft Style LGM-11 PIANO-12 | Width: 40 cm - 200 cm | Height: 40 cm - 50 cm | Depth: 30 cm - 40 cm |

Technical data

Product-Code:

| LGM-11                  |  |
|-------------------------|--|
| Catalogue number:       |  |
| 5106                    |  |
| Condition:              |  |
| New                     |  |
| Bench width:            |  |
| 40 cm - 200 cm          |  |
| Choose from parameter   |  |
| Bench height:           |  |
| 40 cm - 50 cm           |  |
| Choose from parameter   |  |
| Bench depth:            |  |
| 30 cm - 40 cm           |  |
| Choose from parameter   |  |
| Type of fabric:         |  |
| Choose from parameter   |  |
| Type of fabric (Photo): |  |
| PIANO-12                |  |
|                         |  |
|                         |  |
|                         |  |

#### Upholstered Bench Loft Style LGM-11 PIANO-12

- A functional and practical bench for hallway, living room, bedroom, dressing room, bathroom, reception and office
- Some bench models have a practical shelf for shoes
- The frame and upholstery are made of the highest quality materials
- Production of the bench according to customer requirements