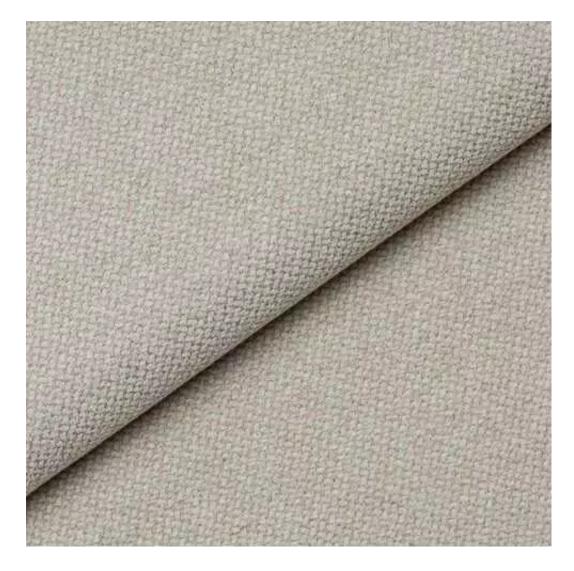

## **Product description**

Upholstered Bench Loft Style LGM-11 PIANO-12 | Width: 40 cm - 200 cm | Height: 40 cm - 50 cm | Depth: 30 cm - 40 cm |

Technical data

Product-Code:

| LGM-11                  |  |
|-------------------------|--|
| Catalogue number:       |  |
| 5106                    |  |
| Condition:              |  |
| New                     |  |
| Bench width:            |  |
| 40 cm - 200 cm          |  |
| Choose from parameter   |  |
| Bench height:           |  |
| 40 cm - 50 cm           |  |
| Choose from parameter   |  |
| Bench depth:            |  |
| 30 cm - 40 cm           |  |
| Choose from parameter   |  |
| Type of fabric:         |  |
| Choose from parameter   |  |
| Type of fabric (Photo): |  |
| PIANO-12                |  |
|                         |  |
|                         |  |
|                         |  |

**Height**: 40 cm , 45 cm , 50 cm **Depth**: 30 cm , 35 cm , 40 cm

Type of fabric: PIANO-12 (Photo), ANDRE-1300, ANDRE-1301, ANDRE-1302, ANDRE-1303, ANDRE-1304, ANDRE-1305, ANDRE-1306, ANDRE-1307, ANDRE-1308, ANDRE-1309, ANDRE-1310, ART-DECO-VELVET-01, ART-DECO-VELVET-02, ART-DECO-VELVET-03, ART-DECO-VELVET-04, ART-DECO-VELVET-05, ART-DECO-VELVET-06, ART-DECO-VELVET-07, ART-DECO-VELVET-08, ART-DECO-VELVET-09, ART-DECO-VELVET-10...11 (write a comment in order), ATOS-111, ATOS-112, ATOS-113, ATOS-114, ATOS-115, ATOS-116, ATOS-117, ATOS-118, ATOS-119, ATOS-120...126 (write a comment in order), AURORA-2481, AURORA-2482, AURORA-2483, AURORA-2484, AURORA-2485, AURORA-2486, AURORA-2487, AURORA-2488, AURORA-2489...2505 (write a comment in order), BALOO-2071, BALOO-2072, BALOO-2073, BALOO-2074, BALOO-2076, BALOO-2077, BALOO-2078, BALOO-2079, BALOO-2081, BALOO-2082...2089 (write a comment in order), BLACK-WHITE-VELVET-01, BLACK-WHITE-VELVET-02, BLACK-WHITE-VELVET-03, BLACK-WHITE-VELVET-04, BLACK-WHITE-VELVET-05, BLACK-WHITE-VELVET-06, BLACK-WHITE-VELVET-07, BLACK-WHITE-VELVET-08, BLACK-WHITE-VELVET-09, BLACK-WHITE-VELVET-09, BLACK-WHITE-VELVET-01, BLOOM-01, BLOOM-02, BLOOM-03, BLOOM-04, BLOOM-05, BLOOM-06, BLOOM-07, BLOOM-08, BLOOM-09, BLOOM-01, BRAID-3001, BRAID-3002, BRAID-3003, BRAID-3004,