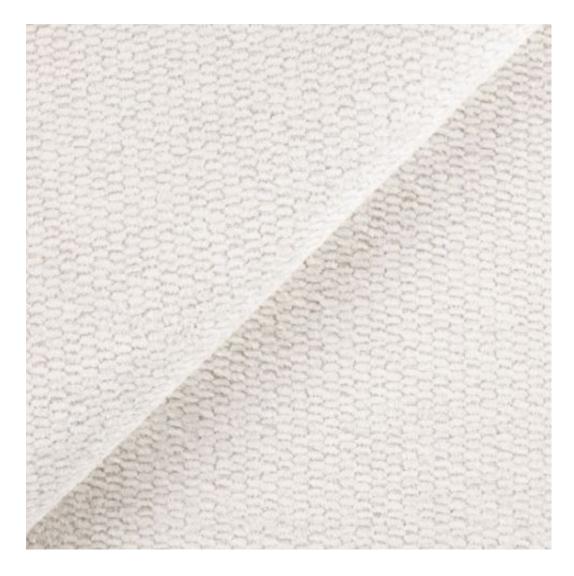

## **Product description**

Upholstered Bench Loft Style LGM-11 PIANO-12 | Width: 40 cm - 200 cm | Height: 40 cm - 50 cm | Depth: 30 cm - 40 cm |

Technical data

Product-Code:

| LGM-11                  |  |
|-------------------------|--|
| Catalogue number:       |  |
| 5106                    |  |
| Condition:              |  |
| New                     |  |
| Bench width:            |  |
| 40 cm - 200 cm          |  |
| Choose from parameter   |  |
| Bench height:           |  |
| 40 cm - 50 cm           |  |
| Choose from parameter   |  |
| Bench depth:            |  |
| 30 cm - 40 cm           |  |
| Choose from parameter   |  |
| Type of fabric:         |  |
| Choose from parameter   |  |
| Type of fabric (Photo): |  |
| PIANO-12                |  |
|                         |  |
|                         |  |
|                         |  |

**Height**: 40 cm , 45 cm , 50 cm **Depth**: 30 cm , 35 cm , 40 cm

Type of fabric: PIANO-12 (Photo), ANDRE-1300, ANDRE-1301, ANDRE-1302, ANDRE-1303, ANDRE-1304, ANDRE-1305, ANDRE-1306, ANDRE-1307, ANDRE-1308, ANDRE-1309, ANDRE-1310, ART-DECO-VELVET-01, ART-DECO-VELVET-02, ART-DECO-VELVET-03, ART-DECO-VELVET-04, ART-DECO-VELVET-05, ART-DECO-VELVET-06, ART-DECO-VELVET-07, ART-DECO-VELVET-08, ART-DECO-VELVET-09, ART-DECO-VELVET-10...11 (write a comment in order), ATOS-111, ATOS-112, ATOS-113, ATOS-114, ATOS-115, ATOS-116, ATOS-117, ATOS-118, ATOS-119, ATOS-120...126 (write a comment in order), AURORA-2481, AURORA-2482, AURORA-2483, AURORA-2484, AURORA-2485, AURORA-2486, AURORA-2487, AURORA-2488, AURORA-2489...2505 (write a comment in order), BALOO-2071, BALOO-2072, BALOO-2073, BALOO-2074, BALOO-2076, BALOO-2077, BALOO-2078, BALOO-2079, BALOO-2081, BALOO-2082...2089 (write a comment in order), BLACK-WHITE-VELVET-01, BLACK-WHITE-VELVET-02, BLACK-WHITE-VELVET-03, BLACK-WHITE-VELVET-04, BLACK-WHITE-VELVET-05, BLACK-WHITE-VELVET-06, BLACK-WHITE-VELVET-07, BLACK-WHITE-VELVET-08, BLACK-WHITE-VELVET-09, BLACK-WHITE-VELVET-09, BLACK-WHITE-VELVET-01, BLOOM-01, BLOOM-02, BLOOM-03, BLOOM-04, BLOOM-05, BLOOM-06, BLOOM-07, BLOOM-08, BLOOM-09, BLOOM-01, BRAID-3001, BRAID-3002, BRAID-3003, BRAID-3004,