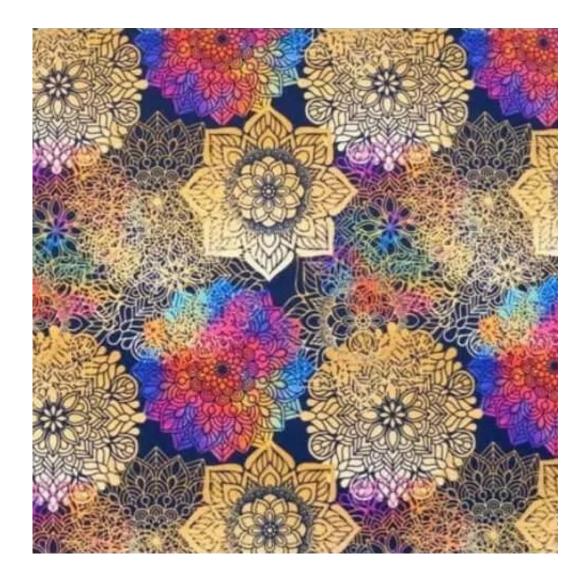

## **Product description**

Upholstered Bench Loft Style LGM-11 PIANO-12 | Width: 40 cm - 200 cm | Height: 40 cm - 50 cm | Depth: 30 cm - 40 cm |

Technical data

Product-Code:

| LGM-11                  |  |
|-------------------------|--|
| Catalogue number:       |  |
| 5106                    |  |
| Condition:              |  |
| New                     |  |
| Bench width:            |  |
| 40 cm - 200 cm          |  |
| Choose from parameter   |  |
| Bench height:           |  |
| 40 cm - 50 cm           |  |
| Choose from parameter   |  |
| Bench depth:            |  |
| 30 cm - 40 cm           |  |
| Choose from parameter   |  |
| Type of fabric:         |  |
| Choose from parameter   |  |
| Type of fabric (Photo): |  |
| PIANO-12                |  |
|                         |  |
|                         |  |
|                         |  |

**Height**: 40 cm , 45 cm , 50 cm **Depth**: 30 cm , 35 cm , 40 cm

Type of fabric: PIANO-12 (Photo), ANDRE-1300, ANDRE-1301, ANDRE-1302, ANDRE-1303, ANDRE-1304, ANDRE-1305, ANDRE-1306, ANDRE-1307, ANDRE-1308, ANDRE-1309, ANDRE-1310, ART-DECO-VELVET-01, ART-DECO-VELVET-02, ART-DECO-VELVET-03, ART-DECO-VELVET-04, ART-DECO-VELVET-05, ART-DECO-VELVET-06, ART-DECO-VELVET-07, ART-DECO-VELVET-08, ART-DECO-VELVET-09, ART-DECO-VELVET-10...11 (write a comment in order), ATOS-111, ATOS-112, ATOS-113, ATOS-114, ATOS-115, ATOS-116, ATOS-117, ATOS-118, ATOS-119, ATOS-120...126 (write a comment in order), AURORA-2481, AURORA-2482, AURORA-2483, AURORA-2484, AURORA-2485, AURORA-2486, AURORA-2487, AURORA-2488, AURORA-2489...2505 (write a comment in order), BALOO-2071, BALOO-2072, BALOO-2073, BALOO-2074, BALOO-2076, BALOO-2077, BALOO-2078, BALOO-2079, BALOO-2081, BALOO-2082...2089 (write a comment in order), BLACK-WHITE-VELVET-01, BLACK-WHITE-VELVET-02, BLACK-WHITE-VELVET-03, BLACK-WHITE-VELVET-04, BLACK-WHITE-VELVET-05, BLACK-WHITE-VELVET-06, BLACK-WHITE-VELVET-07, BLACK-WHITE-VELVET-08, BLACK-WHITE-VELVET-09, BLACK-WHITE-VELVET-09, BLACK-WHITE-VELVET-01, BLOOM-01, BLOOM-02, BLOOM-03, BLOOM-04, BLOOM-05, BLOOM-06, BLOOM-07, BLOOM-08, BLOOM-09, BLOOM-01, BRAID-3001, BRAID-3002, BRAID-3003, BRAID-3004,