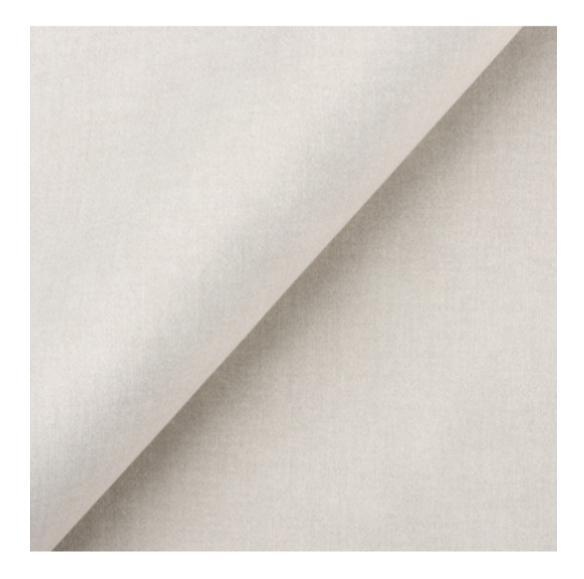

## **Product description**

Upholstered Bench Loft Style LGM-11 PIANO-12 | Width: 40 cm - 200 cm | Height: 40 cm - 50 cm | Depth: 30 cm - 40 cm |

Technical data

Product-Code:

| LGM-11                  |  |
|-------------------------|--|
| Catalogue number:       |  |
| 5106                    |  |
| Condition:              |  |
| New                     |  |
| Bench width:            |  |
| 40 cm - 200 cm          |  |
| Choose from parameter   |  |
| Bench height:           |  |
| 40 cm - 50 cm           |  |
| Choose from parameter   |  |
| Bench depth:            |  |
| 30 cm - 40 cm           |  |
| Choose from parameter   |  |
| Type of fabric:         |  |
| Choose from parameter   |  |
| Type of fabric (Photo): |  |
| PIANO-12                |  |
|                         |  |
|                         |  |
|                         |  |

**Height**: 40 cm , 45 cm , 50 cm **Depth**: 30 cm , 35 cm , 40 cm

Type of fabric: PIANO-12 (Photo), ANDRE-1300, ANDRE-1301, ANDRE-1302, ANDRE-1303, ANDRE-1304, ANDRE-1305, ANDRE-1306, ANDRE-1307, ANDRE-1308, ANDRE-1309, ANDRE-1310, ART-DECO-VELVET-01, ART-DECO-VELVET-02, ART-DECO-VELVET-03, ART-DECO-VELVET-04, ART-DECO-VELVET-05, ART-DECO-VELVET-06, ART-DECO-VELVET-07, ART-DECO-VELVET-08, ART-DECO-VELVET-09, ART-DECO-VELVET-10...11 (write a comment in order), ATOS-111, ATOS-112, ATOS-113, ATOS-114, ATOS-115, ATOS-116, ATOS-117, ATOS-118, ATOS-119, ATOS-120...126 (write a comment in order), AURORA-2481, AURORA-2482, AURORA-2483, AURORA-2484, AURORA-2485, AURORA-2486, AURORA-2487, AURORA-2488, AURORA-2489...2505 (write a comment in order), BALOO-2071, BALOO-2072, BALOO-2073, BALOO-2074, BALOO-2076, BALOO-2077, BALOO-2078, BALOO-2079, BALOO-2081, BALOO-2082...2089 (write a comment in order), BLACK-WHITE-VELVET-01, BLACK-WHITE-VELVET-02, BLACK-WHITE-VELVET-03, BLACK-WHITE-VELVET-04, BLACK-WHITE-VELVET-05, BLACK-WHITE-VELVET-06, BLACK-WHITE-VELVET-07, BLACK-WHITE-VELVET-08, BLACK-WHITE-VELVET-09, BLACK-WHITE-VELVET-09, BLACK-WHITE-VELVET-01, BLOOM-01, BLOOM-02, BLOOM-03, BLOOM-04, BLOOM-05, BLOOM-06, BLOOM-07, BLOOM-08, BLOOM-09, BLOOM-01, BRAID-3001, BRAID-3002, BRAID-3003, BRAID-3004,