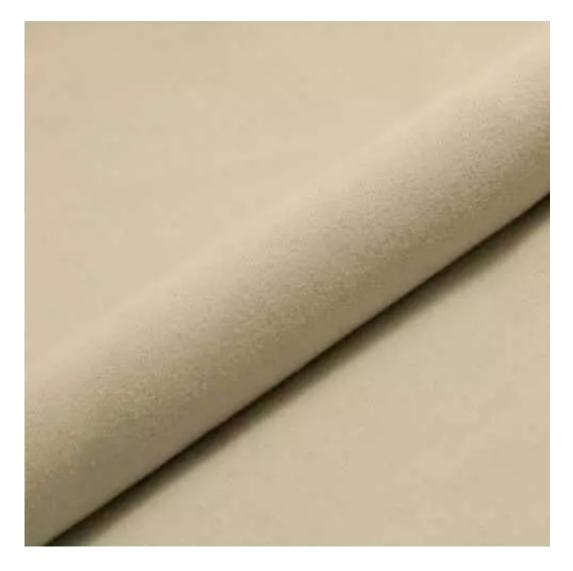

## **Product description**

Upholstered Bench Loft Style LGM-11 PIANO-12 | Width: 40 cm - 200 cm | Height: 40 cm - 50 cm | Depth: 30 cm - 40 cm |

Technical data

Product-Code:

| LGM-11                  |  |
|-------------------------|--|
| Catalogue number:       |  |
| 5106                    |  |
| Condition:              |  |
| New                     |  |
| Bench width:            |  |
| 40 cm - 200 cm          |  |
| Choose from parameter   |  |
| Bench height:           |  |
| 40 cm - 50 cm           |  |
| Choose from parameter   |  |
| Bench depth:            |  |
| 30 cm - 40 cm           |  |
| Choose from parameter   |  |
| Type of fabric:         |  |
| Choose from parameter   |  |
| Type of fabric (Photo): |  |
| PIANO-12                |  |
|                         |  |
|                         |  |
|                         |  |

**Height**: 40 cm , 45 cm , 50 cm **Depth**: 30 cm , 35 cm , 40 cm

Type of fabric: PIANO-12 (Photo), ANDRE-1300, ANDRE-1301, ANDRE-1302, ANDRE-1303, ANDRE-1304, ANDRE-1305, ANDRE-1306, ANDRE-1307, ANDRE-1308, ANDRE-1309, ANDRE-1310, ART-DECO-VELVET-01, ART-DECO-VELVET-02, ART-DECO-VELVET-03, ART-DECO-VELVET-04, ART-DECO-VELVET-05, ART-DECO-VELVET-06, ART-DECO-VELVET-07, ART-DECO-VELVET-08, ART-DECO-VELVET-09, ART-DECO-VELVET-10...11 (write a comment in order), ATOS-111, ATOS-112, ATOS-113, ATOS-114, ATOS-115, ATOS-116, ATOS-117, ATOS-118, ATOS-119, ATOS-120...126 (write a comment in order), AURORA-2481, AURORA-2482, AURORA-2483, AURORA-2484, AURORA-2485, AURORA-2486, AURORA-2487, AURORA-2488, AURORA-2489...2505 (write a comment in order), BALOO-2071, BALOO-2072, BALOO-2073, BALOO-2074, BALOO-2076, BALOO-2077, BALOO-2078, BALOO-2079, BALOO-2081, BALOO-2082...2089 (write a comment in order), BLACK-WHITE-VELVET-01, BLACK-WHITE-VELVET-02, BLACK-WHITE-VELVET-03, BLACK-WHITE-VELVET-04, BLACK-WHITE-VELVET-05, BLACK-WHITE-VELVET-06, BLACK-WHITE-VELVET-07, BLACK-WHITE-VELVET-08, BLACK-WHITE-VELVET-09, BLACK-WHITE-VELVET-09, BLACK-WHITE-VELVET-01, BLOOM-01, BLOOM-02, BLOOM-03, BLOOM-04, BLOOM-05, BLOOM-06, BLOOM-07, BLOOM-08, BLOOM-09, BLOOM-01, BRAID-3001, BRAID-3002, BRAID-3003, BRAID-3004,