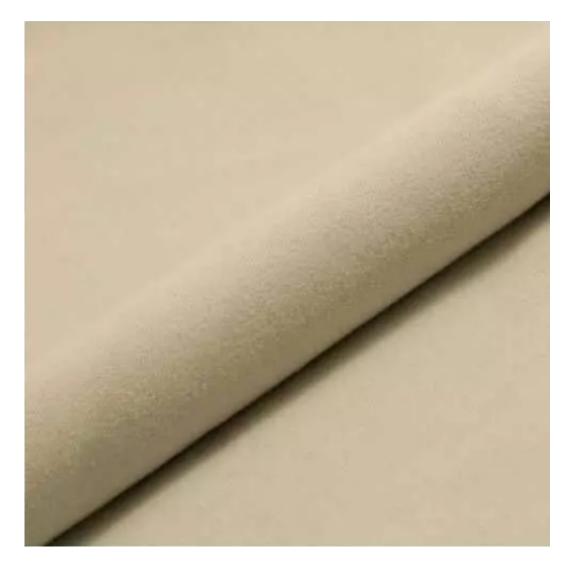

# **Product description**

Upholstered Bench Loft Style LGM-11 MONSTERA-VELVET-21 | Width: 40 cm - 200 cm | Height: 40 cm - 50 cm | Depth: 30 cm - 40 cm |

Technical data

Product-Code:

| LGM-11                  |  |
|-------------------------|--|
| Catalogue number:       |  |
| 5107                    |  |
| Condition:              |  |
| New                     |  |
| Bench width:            |  |
| 40 cm - 200 cm          |  |
| Choose from parameter   |  |
| Bench height:           |  |
| 40 cm - 50 cm           |  |
| Choose from parameter   |  |
| Bench depth:            |  |
| 30 cm - 40 cm           |  |
| Choose from parameter   |  |
| Type of fabric:         |  |
| Choose from parameter   |  |
| Type of fabric (Photo): |  |
| MONSTERA-VELVET-21      |  |
|                         |  |
|                         |  |
|                         |  |