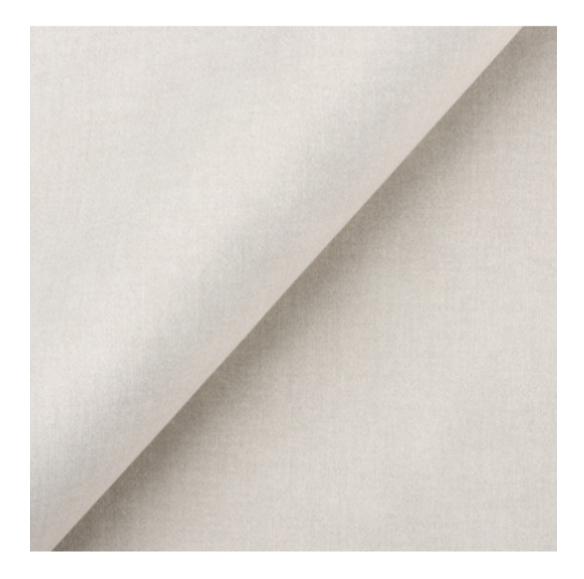

# **Product description**

Upholstered Bench Loft Style LGM-11 MONSTERA-VELVET-21 | Width: 40 cm - 200 cm | Height: 40 cm - 50 cm | Depth: 30 cm - 40 cm |

Technical data

Product-Code:

| LGM-11                  |  |
|-------------------------|--|
| Catalogue number:       |  |
| 5107                    |  |
| Condition:              |  |
| New                     |  |
| Bench width:            |  |
| 40 cm - 200 cm          |  |
| Choose from parameter   |  |
| Bench height:           |  |
| 40 cm - 50 cm           |  |
| Choose from parameter   |  |
| Bench depth:            |  |
| 30 cm - 40 cm           |  |
| Choose from parameter   |  |
| Type of fabric:         |  |
| Choose from parameter   |  |
| Type of fabric (Photo): |  |
| MONSTERA-VELVET-21      |  |
|                         |  |
|                         |  |
|                         |  |