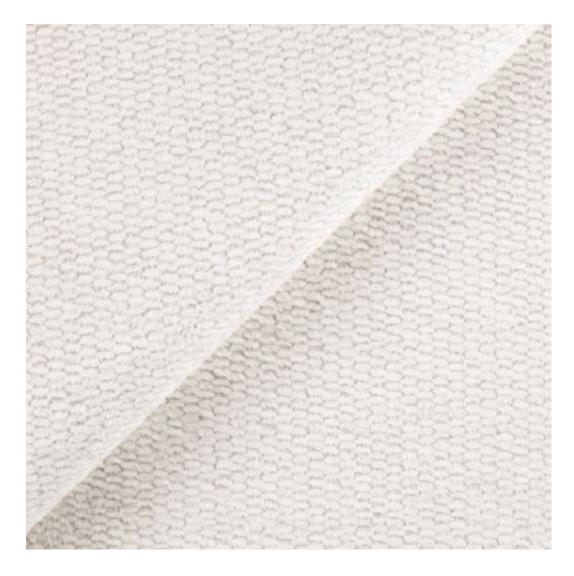

# **Product description**

Upholstered Bench Loft Style LGM-11 MONSTERA-VELVET-21 | Width: 40 cm - 200 cm | Height: 40 cm - 50 cm | Depth: 30 cm - 40 cm |

Technical data

Product-Code:

| LGM-11                  |  |
|-------------------------|--|
| Catalogue number:       |  |
| 5107                    |  |
| Condition:              |  |
| New                     |  |
| Bench width:            |  |
| 40 cm - 200 cm          |  |
| Choose from parameter   |  |
| Bench height:           |  |
| 40 cm - 50 cm           |  |
| Choose from parameter   |  |
| Bench depth:            |  |
| 30 cm - 40 cm           |  |
| Choose from parameter   |  |
| Type of fabric:         |  |
| Choose from parameter   |  |
| Type of fabric (Photo): |  |
| MONSTERA-VELVET-21      |  |
|                         |  |
|                         |  |
|                         |  |

We offer the largest selection of seat fabrics!

Click on fabric name and discover all fabric selection.

ANDRE

ART-DECO-VELVET

ATOS-ECO-LEATHER

AURORA

BALOO

BLACK-WHITE-VELVET

MONSTERA-VELVET

PATTERN-VELVET

PIANO

ROSSA

**SPELLO** 

STRONG

TIERRA

**VENUS** 