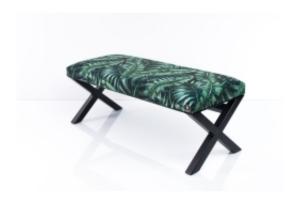

# Upholstered Bench Loft Style LGM-11 MONSTERA-VELVET-21

| Number        | 5107             |
|---------------|------------------|
| Producer code | LGM-11           |
| Manufacturer  | Emra Wood Design |

# **Product description**

Upholstered Bench Loft Style LGM-11 MONSTERA-VELVET-21 | Width: 40 cm - 200 cm | Height: 40 cm - 50 cm | Depth: 30 cm - 40 cm |

Technical data

Product-Code:

| LGM-11                  |  |
|-------------------------|--|
| Catalogue number:       |  |
| 5107                    |  |
| Condition:              |  |
| New                     |  |
| Bench width:            |  |
| 40 cm - 200 cm          |  |
| Choose from parameter   |  |
| Bench height:           |  |
| 40 cm - 50 cm           |  |
| Choose from parameter   |  |
| Bench depth:            |  |
| 30 cm - 40 cm           |  |
| Choose from parameter   |  |
| Type of fabric:         |  |
| Choose from parameter   |  |
| Type of fabric (Photo): |  |
| MONSTERA-VELVET-21      |  |
|                         |  |
|                         |  |
|                         |  |

### Upholstered Bench Loft Style LGM-11 MONSTERA-VELVET-21

- · A functional and practical bench for hallway, living room, bedroom, dressing room, bathroom, reception and office
- Some bench models have a practical shelf for shoes
- The frame and upholstery are made of the highest quality materials
- Production of the bench according to customer requirements