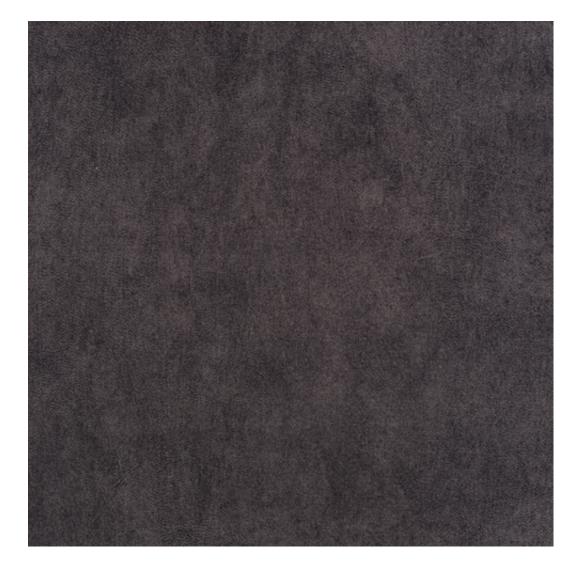

# **Product description**

Upholstered Bench Loft Style LGM-11 MONSTERA-VELVET-21 | Width: 40 cm - 200 cm | Height: 40 cm - 50 cm | Depth: 30 cm - 40 cm |

Technical data

Product-Code:

| LGM-11                  |  |
|-------------------------|--|
| Catalogue number:       |  |
| 5107                    |  |
| Condition:              |  |
| New                     |  |
| Bench width:            |  |
| 40 cm - 200 cm          |  |
| Choose from parameter   |  |
| Bench height:           |  |
| 40 cm - 50 cm           |  |
| Choose from parameter   |  |
| Bench depth:            |  |
| 30 cm - 40 cm           |  |
| Choose from parameter   |  |
| Type of fabric:         |  |
| Choose from parameter   |  |
| Type of fabric (Photo): |  |
| MONSTERA-VELVET-21      |  |
|                         |  |
|                         |  |
|                         |  |

We offer the largest selection of seat fabrics!

Click on fabric name and discover all fabric selection.

ANDRE

ART-DECO-VELVET

ATOS-ECO-LEATHER

AURORA

BALOO

BLACK-WHITE-VELVET

MONSTERA-VELVET

PATTERN-VELVET

PIANO

ROSSA

**SPELLO** 

STRONG

TIERRA

**VENUS** 