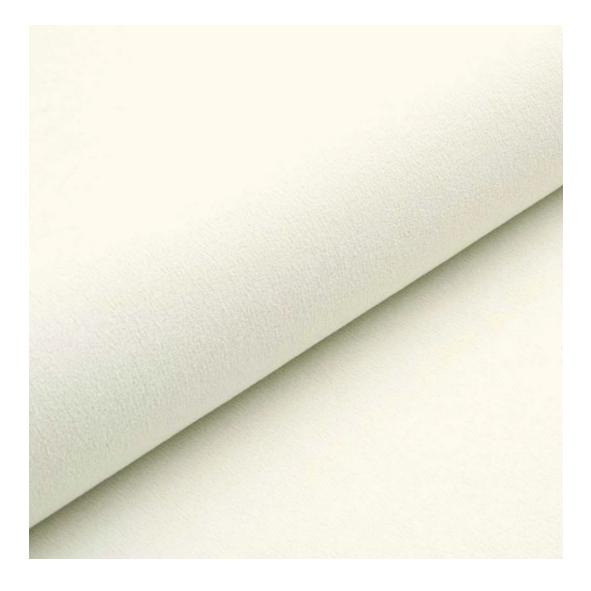

# **Product description**

Upholstered Bench Loft Style LGM-11 MONSTERA-VELVET-21 | Width: 40 cm - 200 cm | Height: 40 cm - 50 cm | Depth: 30 cm - 40 cm |

Technical data

Product-Code:

| LGM-11                  |  |
|-------------------------|--|
| Catalogue number:       |  |
| 5107                    |  |
| Condition:              |  |
| New                     |  |
| Bench width:            |  |
| 40 cm - 200 cm          |  |
| Choose from parameter   |  |
| Bench height:           |  |
| 40 cm - 50 cm           |  |
| Choose from parameter   |  |
| Bench depth:            |  |
| 30 cm - 40 cm           |  |
| Choose from parameter   |  |
| Type of fabric:         |  |
| Choose from parameter   |  |
| Type of fabric (Photo): |  |
| MONSTERA-VELVET-21      |  |
|                         |  |
|                         |  |
|                         |  |

We offer the largest selection of seat fabrics!

Click on fabric name and discover all fabric selection.

ANDRE

ART-DECO-VELVET

ATOS-ECO-LEATHER

AURORA

BALOO

BLACK-WHITE-VELVET

MONSTERA-VELVET

PATTERN-VELVET

PIANO

ROSSA

**SPELLO** 

STRONG

TIERRA

**VENUS** 