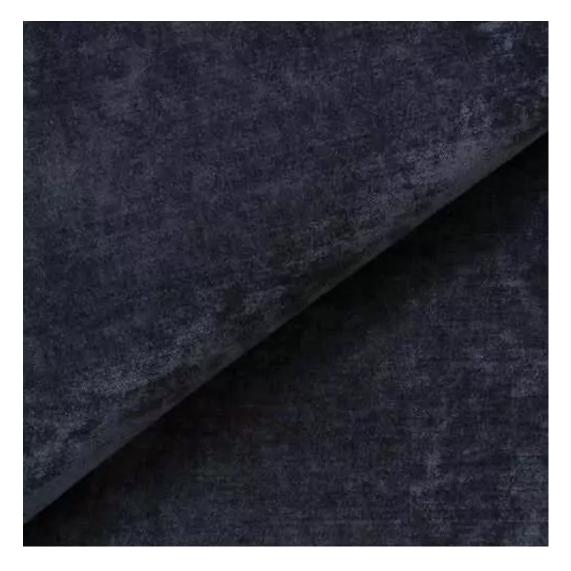

# **Product description**

Upholstered Bench Loft Style LGM-11 MONSTERA-VELVET-21 | Width: 40 cm - 200 cm | Height: 40 cm - 50 cm | Depth: 30 cm - 40 cm |

Technical data

Product-Code:

| LGM-11                  |  |
|-------------------------|--|
| Catalogue number:       |  |
| 5107                    |  |
| Condition:              |  |
| New                     |  |
| Bench width:            |  |
| 40 cm - 200 cm          |  |
| Choose from parameter   |  |
| Bench height:           |  |
| 40 cm - 50 cm           |  |
| Choose from parameter   |  |
| Bench depth:            |  |
| 30 cm - 40 cm           |  |
| Choose from parameter   |  |
| Type of fabric:         |  |
| Choose from parameter   |  |
| Type of fabric (Photo): |  |
| MONSTERA-VELVET-21      |  |
|                         |  |
|                         |  |
|                         |  |

MONSTERA-VELVET

PATTERN-VELVET

PIANO

ROSSA

**SPELLO** 

STRONG

TIERRA

**VENUS** 