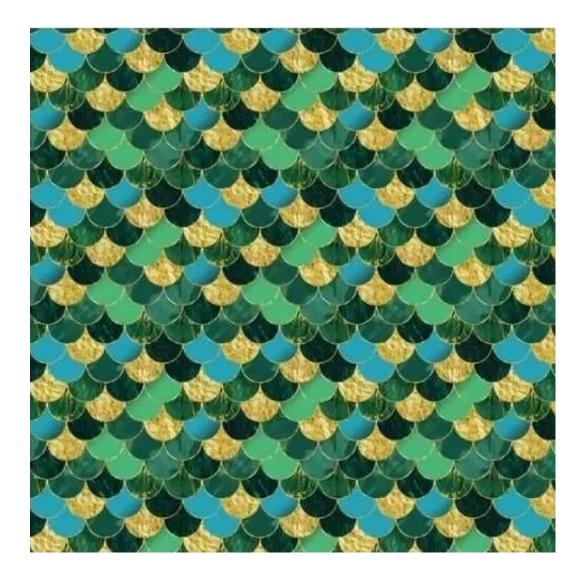

# **Product description**

Upholstered Bench Loft Style LGM-11 MONSTERA-VELVET-21 | Width: 40 cm - 200 cm | Height: 40 cm - 50 cm | Depth: 30 cm - 40 cm |

Technical data

Product-Code:

| LGM-11                  |  |
|-------------------------|--|
| Catalogue number:       |  |
| 5107                    |  |
| Condition:              |  |
| New                     |  |
| Bench width:            |  |
| 40 cm - 200 cm          |  |
| Choose from parameter   |  |
| Bench height:           |  |
| 40 cm - 50 cm           |  |
| Choose from parameter   |  |
| Bench depth:            |  |
| 30 cm - 40 cm           |  |
| Choose from parameter   |  |
| Type of fabric:         |  |
| Choose from parameter   |  |
| Type of fabric (Photo): |  |
| MONSTERA-VELVET-21      |  |
|                         |  |
|                         |  |
|                         |  |

MONSTERA-VELVET

PATTERN-VELVET

PIANO

ROSSA

**SPELLO** 

STRONG

TIERRA

**VENUS** 

**Height**: 40 cm , 45 cm , 50 cm **Depth**: 30 cm , 35 cm , 40 cm

Type of fabric: MONSTERA-VELVET-21 (Photo), ANDRE-1300, ANDRE-1301, ANDRE-1302, ANDRE-1303, ANDRE-1304, ANDRE-1305, ANDRE-1306, ANDRE-1307, ANDRE-1308, ANDRE-1309, ANDRE-1310, ART-DECO-VELVET-01, ART-DECO-VELVET-02, ART-DECO-VELVET-03, ART-DECO-VELVET-04, ART-DECO-VELVET-05, ART-DECO-VELVET-06, ART-DECO-VELVET-07, ART-DECO-VELVET-08, ART-DECO-VELVET-09, ART-DECO-VELVET-10...11 (write a comment in order), ATOS-111, ATOS-112, ATOS-113, ATOS-114, ATOS-115, ATOS-116, ATOS-117, ATOS-118, ATOS-119, ATOS-120...126 (write a comment in order), AURORA-2480, AURORA-2481, AURORA-2482, AURORA-2483, AURORA-2484, AURORA-2485, AURORA-2486, AURORA-2487, AURORA-2488, AURORA-2489...2505 (write a comment in order), BALOO-2071, BALOO-2072, BALOO-2073, BALOO-2074, BALOO-2076, BALOO-2077, BALOO-2078, BALOO-2079, BALOO-2081, BALOO-2082...2089 (write a comment in order), BLACK-WHITE-VELVET-01, BLACK-WHITE-VELVET-02, BLACK-WHITE-VELVET-03, BLACK-WHITE-VELVET-04, BLACK-WHITE-VELVET-05, BLACK-WHITE-VELVET-06, BLACK-WHITE-VELVET-07, BLACK-WHITE-VELVET-08, BLACK-WHITE-VELVET-09, BLACK-WHITE-VELVET-09, BLACK-WHITE-VELVET-09, BLOOM-01, BLOOM-02, BLOOM-03, BLOOM-04, BLOOM-05, BLOOM-06, BLOOM-07, BLOOM-08, BLOOM-09, BLOOM-10, BRAID-3001, BRAID-3002,