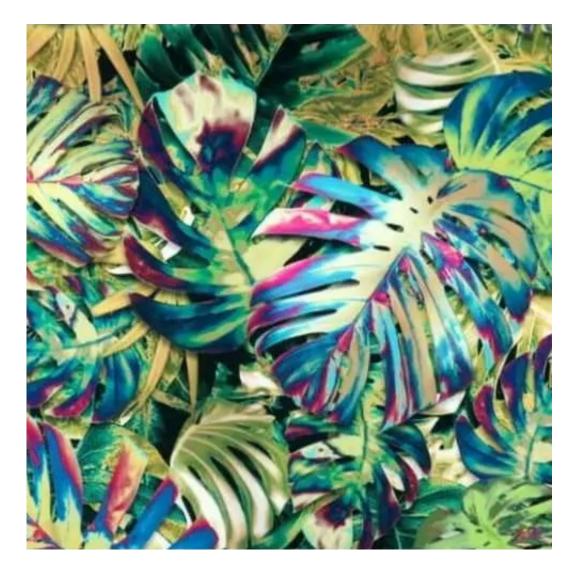

# Upholstered Bench Loft Style LGM-11 MONSTERA-VELVET-21

| Number        | 5107             |
|---------------|------------------|
| Producer code | LGM-11           |
| Manufacturer  | Emra Wood Design |

# **Product description**

Upholstered Bench Loft Style LGM-11 MONSTERA-VELVET-21 | Width: 40 cm - 200 cm | Height: 40 cm - 50 cm | Depth: 30 cm - 40 cm |

Technical data

Product-Code:

| LGM-11                  |  |
|-------------------------|--|
| Catalogue number:       |  |
| 5107                    |  |
| Condition:              |  |
| New                     |  |
| Bench width:            |  |
| 40 cm - 200 cm          |  |
| Choose from parameter   |  |
| Bench height:           |  |
| 40 cm - 50 cm           |  |
| Choose from parameter   |  |
| Bench depth:            |  |
| 30 cm - 40 cm           |  |
| Choose from parameter   |  |
| Type of fabric:         |  |
| Choose from parameter   |  |
| Type of fabric (Photo): |  |
| MONSTERA-VELVET-21      |  |
|                         |  |
|                         |  |
|                         |  |

MONSTERA-VELVET

PATTERN-VELVET

PIANO

ROSSA

**SPELLO** 

STRONG

TIERRA

**VENUS** 

**Height**: 40 cm , 45 cm , 50 cm **Depth**: 30 cm , 35 cm , 40 cm

Type of fabric: MONSTERA-VELVET-21 (Photo), ANDRE-1300, ANDRE-1301, ANDRE-1302, ANDRE-1303, ANDRE-1304, ANDRE-1305, ANDRE-1306, ANDRE-1307, ANDRE-1308, ANDRE-1309, ANDRE-1310, ART-DECO-VELVET-01, ART-DECO-VELVET-02, ART-DECO-VELVET-03, ART-DECO-VELVET-04, ART-DECO-VELVET-05, ART-DECO-VELVET-06, ART-DECO-VELVET-07, ART-DECO-VELVET-08, ART-DECO-VELVET-09, ART-DECO-VELVET-10...11 (write a comment in order), ATOS-111, ATOS-112, ATOS-113, ATOS-114, ATOS-115, ATOS-116, ATOS-117, ATOS-118, ATOS-119, ATOS-120...126 (write a comment in order), AURORA-2480, AURORA-2481, AURORA-2482, AURORA-2483, AURORA-2484, AURORA-2485, AURORA-2486, AURORA-2487, AURORA-2488, AURORA-2489...2505 (write a comment in order), BALOO-2071, BALOO-2072, BALOO-2073, BALOO-2074, BALOO-2076, BALOO-2077, BALOO-2078, BALOO-2079, BALOO-2081, BALOO-2082...2089 (write a comment in order), BLACK-WHITE-VELVET-01, BLACK-WHITE-VELVET-02, BLACK-WHITE-VELVET-03, BLACK-WHITE-VELVET-04, BLACK-WHITE-VELVET-05, BLACK-WHITE-VELVET-06, BLACK-WHITE-VELVET-07, BLACK-WHITE-VELVET-08, BLACK-WHITE-VELVET-09, BLACK-WHITE-VELVET-09, BLACK-WHITE-VELVET-09, BLOOM-01, BLOOM-02, BLOOM-03, BLOOM-04, BLOOM-05, BLOOM-06, BLOOM-07, BLOOM-08, BLOOM-09, BLOOM-10, BRAID-3001, BRAID-3002,