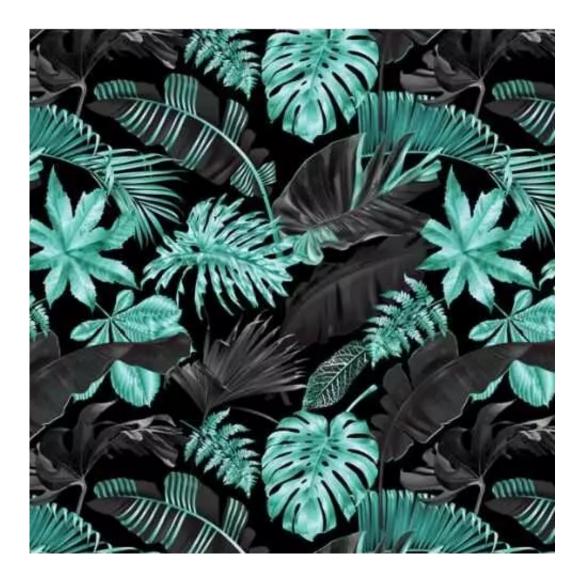

# **Product description**

Upholstered Bench Loft Style LGM-11 MONSTERA-VELVET-21 | Width: 40 cm - 200 cm | Height: 40 cm - 50 cm | Depth: 30 cm - 40 cm |

Technical data

Product-Code:

| LGM-11                  |  |
|-------------------------|--|
| Catalogue number:       |  |
| 5107                    |  |
| Condition:              |  |
| New                     |  |
| Bench width:            |  |
| 40 cm - 200 cm          |  |
| Choose from parameter   |  |
| Bench height:           |  |
| 40 cm - 50 cm           |  |
| Choose from parameter   |  |
| Bench depth:            |  |
| 30 cm - 40 cm           |  |
| Choose from parameter   |  |
| Type of fabric:         |  |
| Choose from parameter   |  |
| Type of fabric (Photo): |  |
| MONSTERA-VELVET-21      |  |
|                         |  |
|                         |  |
|                         |  |

**Height**: 40 cm , 45 cm , 50 cm **Depth**: 30 cm , 35 cm , 40 cm

Type of fabric: MONSTERA-VELVET-21 (Photo), ANDRE-1300, ANDRE-1301, ANDRE-1302, ANDRE-1303, ANDRE-1304, ANDRE-1305, ANDRE-1306, ANDRE-1307, ANDRE-1308, ANDRE-1309, ANDRE-1310, ART-DECO-VELVET-01, ART-DECO-VELVET-02, ART-DECO-VELVET-03, ART-DECO-VELVET-04, ART-DECO-VELVET-05, ART-DECO-VELVET-06, ART-DECO-VELVET-07, ART-DECO-VELVET-08, ART-DECO-VELVET-09, ART-DECO-VELVET-10...11 (write a comment in order), ATOS-111, ATOS-112, ATOS-113, ATOS-114, ATOS-115, ATOS-116, ATOS-117, ATOS-118, ATOS-119, ATOS-120...126 (write a comment in order), AURORA-2480, AURORA-2481, AURORA-2482, AURORA-2483, AURORA-2484, AURORA-2485, AURORA-2486, AURORA-2487, AURORA-2488, AURORA-2489...2505 (write a comment in order), BALOO-2071, BALOO-2072, BALOO-2073, BALOO-2074, BALOO-2076, BALOO-2077, BALOO-2078, BALOO-2079, BALOO-2081, BALOO-2082...2089 (write a comment in order), BLACK-WHITE-VELVET-01, BLACK-WHITE-VELVET-02, BLACK-WHITE-VELVET-03, BLACK-WHITE-VELVET-04, BLACK-WHITE-VELVET-05, BLACK-WHITE-VELVET-06, BLACK-WHITE-VELVET-07, BLACK-WHITE-VELVET-08, BLACK-WHITE-VELVET-09, BLACK-WHITE-VELVET-09, BLACK-WHITE-VELVET-09, BLOOM-01, BLOOM-02, BLOOM-03, BLOOM-04, BLOOM-05, BLOOM-06, BLOOM-07, BLOOM-08, BLOOM-09, BLOOM-10, BRAID-3001, BRAID-3002,