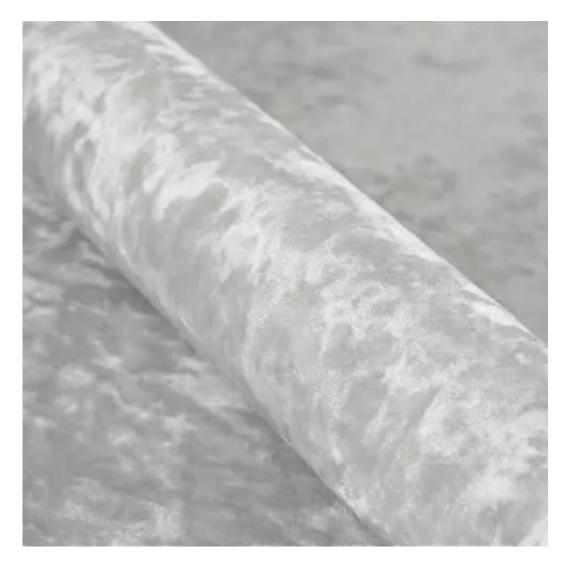

# **Product description**

Upholstered Bench Loft Style LGM-11 MONSTERA-VELVET-21 | Width: 40 cm - 200 cm | Height: 40 cm - 50 cm | Depth: 30 cm - 40 cm |

Technical data

Product-Code:

| LGM-11                  |  |
|-------------------------|--|
| Catalogue number:       |  |
| 5107                    |  |
| Condition:              |  |
| New                     |  |
| Bench width:            |  |
| 40 cm - 200 cm          |  |
| Choose from parameter   |  |
| Bench height:           |  |
| 40 cm - 50 cm           |  |
| Choose from parameter   |  |
| Bench depth:            |  |
| 30 cm - 40 cm           |  |
| Choose from parameter   |  |
| Type of fabric:         |  |
| Choose from parameter   |  |
| Type of fabric (Photo): |  |
| MONSTERA-VELVET-21      |  |
|                         |  |
|                         |  |
|                         |  |

We offer the largest selection of seat fabrics!

Click on fabric name and discover all fabric selection.

ANDRE

ART-DECO-VELVET

ATOS-ECO-LEATHER

AURORA

BALOO

BLACK-WHITE-VELVET

MONSTERA-VELVET

PATTERN-VELVET

PIANO

ROSSA

**SPELLO** 

STRONG

TIERRA

**VENUS** 