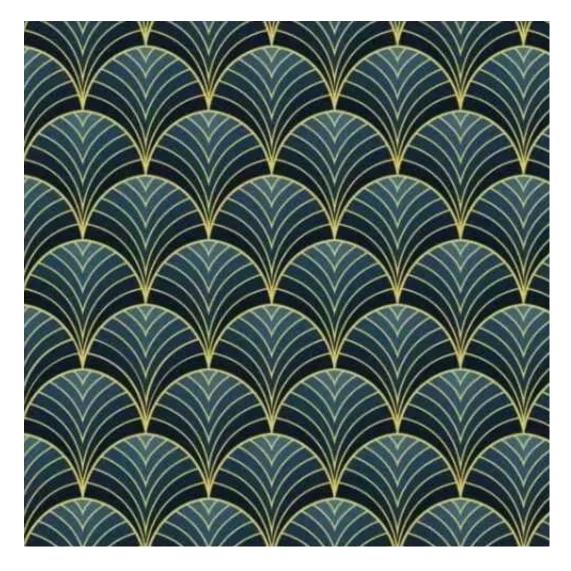

# **Product description**

Upholstered Bench Loft Style LGM-11 MONSTERA-VELVET-21 | Width: 40 cm - 200 cm | Height: 40 cm - 50 cm | Depth: 30 cm - 40 cm |

Technical data

Product-Code:

| LGM-11                  |  |
|-------------------------|--|
| Catalogue number:       |  |
| 5107                    |  |
| Condition:              |  |
| New                     |  |
| Bench width:            |  |
| 40 cm - 200 cm          |  |
| Choose from parameter   |  |
| Bench height:           |  |
| 40 cm - 50 cm           |  |
| Choose from parameter   |  |
| Bench depth:            |  |
| 30 cm - 40 cm           |  |
| Choose from parameter   |  |
| Type of fabric:         |  |
| Choose from parameter   |  |
| Type of fabric (Photo): |  |
| MONSTERA-VELVET-21      |  |
|                         |  |
|                         |  |
|                         |  |

MONSTERA-VELVET

PATTERN-VELVET

PIANO

ROSSA

**SPELLO** 

STRONG

TIERRA

**VENUS** 

**Height**: 40 cm , 45 cm , 50 cm **Depth**: 30 cm , 35 cm , 40 cm

Type of fabric: MONSTERA-VELVET-21 (Photo), ANDRE-1300, ANDRE-1301, ANDRE-1302, ANDRE-1303, ANDRE-1304, ANDRE-1305, ANDRE-1306, ANDRE-1307, ANDRE-1308, ANDRE-1309, ANDRE-1310, ART-DECO-VELVET-01, ART-DECO-VELVET-02, ART-DECO-VELVET-03, ART-DECO-VELVET-04, ART-DECO-VELVET-05, ART-DECO-VELVET-06, ART-DECO-VELVET-07, ART-DECO-VELVET-08, ART-DECO-VELVET-09, ART-DECO-VELVET-10...11 (write a comment in order), ATOS-111, ATOS-112, ATOS-113, ATOS-114, ATOS-115, ATOS-116, ATOS-117, ATOS-118, ATOS-119, ATOS-120...126 (write a comment in order), AURORA-2480, AURORA-2481, AURORA-2482, AURORA-2483, AURORA-2484, AURORA-2485, AURORA-2486, AURORA-2487, AURORA-2488, AURORA-2489...2505 (write a comment in order), BALOO-2071, BALOO-2072, BALOO-2073, BALOO-2074, BALOO-2076, BALOO-2077, BALOO-2078, BALOO-2079, BALOO-2081, BALOO-2082...2089 (write a comment in order), BLACK-WHITE-VELVET-01, BLACK-WHITE-VELVET-02, BLACK-WHITE-VELVET-03, BLACK-WHITE-VELVET-04, BLACK-WHITE-VELVET-05, BLACK-WHITE-VELVET-06, BLACK-WHITE-VELVET-07, BLACK-WHITE-VELVET-08, BLACK-WHITE-VELVET-09, BLACK-WHITE-VELVET-09, BLACK-WHITE-VELVET-09, BLOOM-01, BLOOM-02, BLOOM-03, BLOOM-04, BLOOM-05, BLOOM-06, BLOOM-07, BLOOM-08, BLOOM-09, BLOOM-10, BRAID-3001, BRAID-3002,